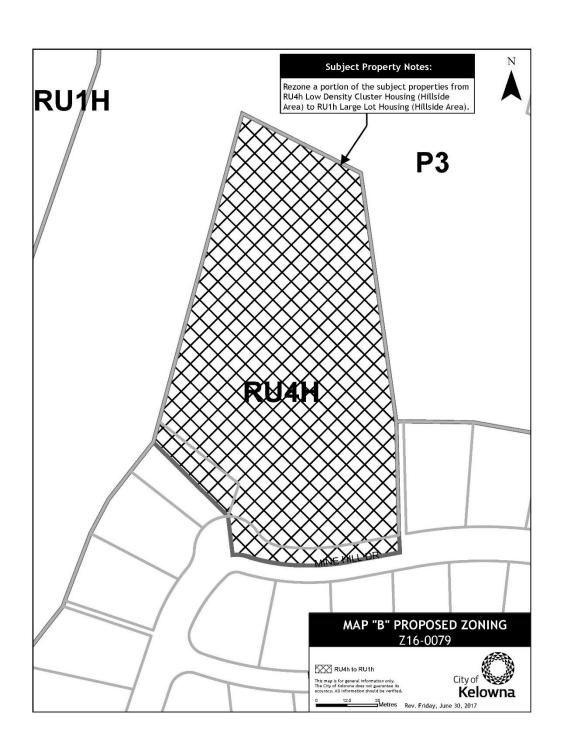

The Municipal Council of the City of Kelowna, in open meeting assembled, enacts as follows:

- 1. THAT City of Kelowna Zoning Bylaw No. 8000 be amended by changing the zoning classification of portions of Lot 23 Section 24 Township 26 ODYD Plan EPP67683 located on Mine Hill Drive, Kelowna, B.C., from the RU4h Low Density Cluster Housing (Hillside Area) zone to the RU1h Large Lot Housing (Hillside Area) zone as per Map B attached to and forming part of this bylaw.
- 2. This bylaw shall come into full force and effect and is binding on all persons as and from the date of adoption.