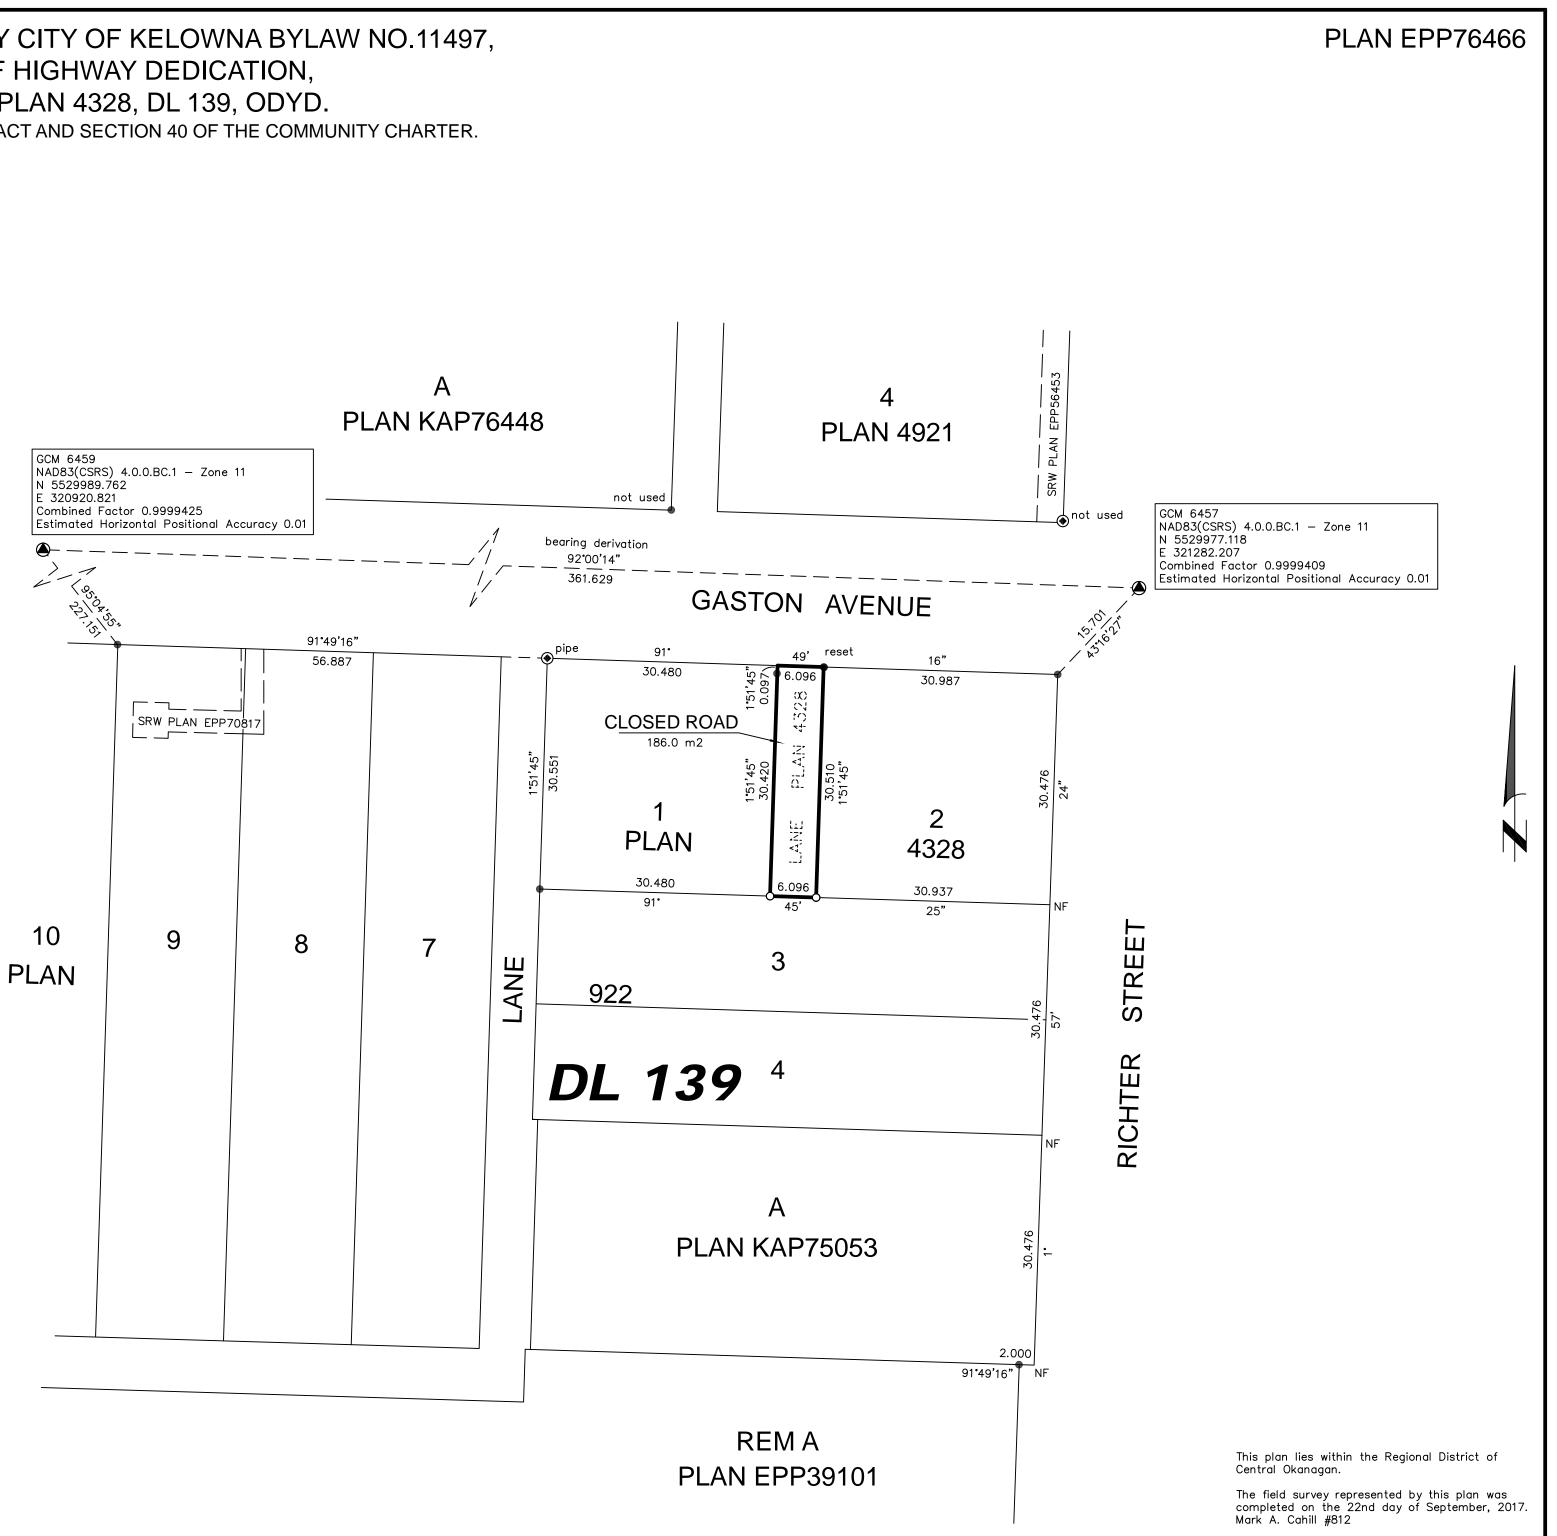

## REFERENCE PLAN TO ACCOMPANY CITY OF KELOWNA BYLAW NO.11497, ROAD CLOSURE AND REMOVAL OF HIGHWAY DEDICATION, FOR ROAD (LANE) DEDICATED ON PLAN 4328, DL 139, ODYD.

PURSUANT TO SECTION 120 OF THE LAND TITLE ACT AND SECTION 40 OF THE COMMUNITY CHARTER. BCGS 82E.083

SCALE 1:500

| 0 5 10 | 25 | 50 |
|--------|----|----|
|        |    |    |
|        |    |    |

THE INTENDED PLOT SIZE OF THIS PLAN IS 560 mm IN WIDTH BY 432 mm IN HEIGHT (C-size) WHEN PLOTTED AT A SCALE OF 1:500 METRIC.

## LEGEND

- Control Monument
- Standard Iron Post Found
- O Standard Iron Post Set Non Standard Iron Post Found

Distances shown are horizontal, ground-level distances, in metres and decimals thereof.

Integrated Survey Area No.4, City of Kelowna, NAD83 (CSRS) 4.0.Ŏ.BC.1.

Grid bearings are derived from observations between geodetic control monuments 6457 and 6459 and are referred to the central meridian of UTM Zone 11.

The UTM coordinates and estimated horizontal positional accuracy achieved are derived from provincial geodetic coordinate listings for monuments 6457 and 6459.

This plan shows horizontal, ground-level distances unless otherwise specified. To compute grid distances, multiply ground-level distances by the average combined factor of 0.9999409, which has been derived from geodetic control monument 6457.