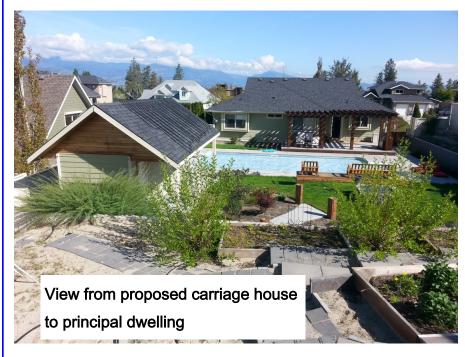

## 521 Curlew Drive, Kelowna BC

Front view of the subject property.

Planned location for the carriage house. Existing pool shed with be removed. Mechanical will be relocated into new storage shed.