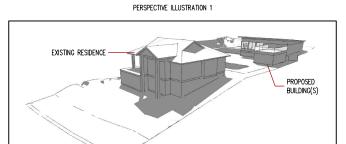

## 521 Curlew Drive, Kelowna BC

Front view of the subject property.

Planned location for the carriage house. Existing pool shed with be removed. Mechanical will be relocated into new storage shed.