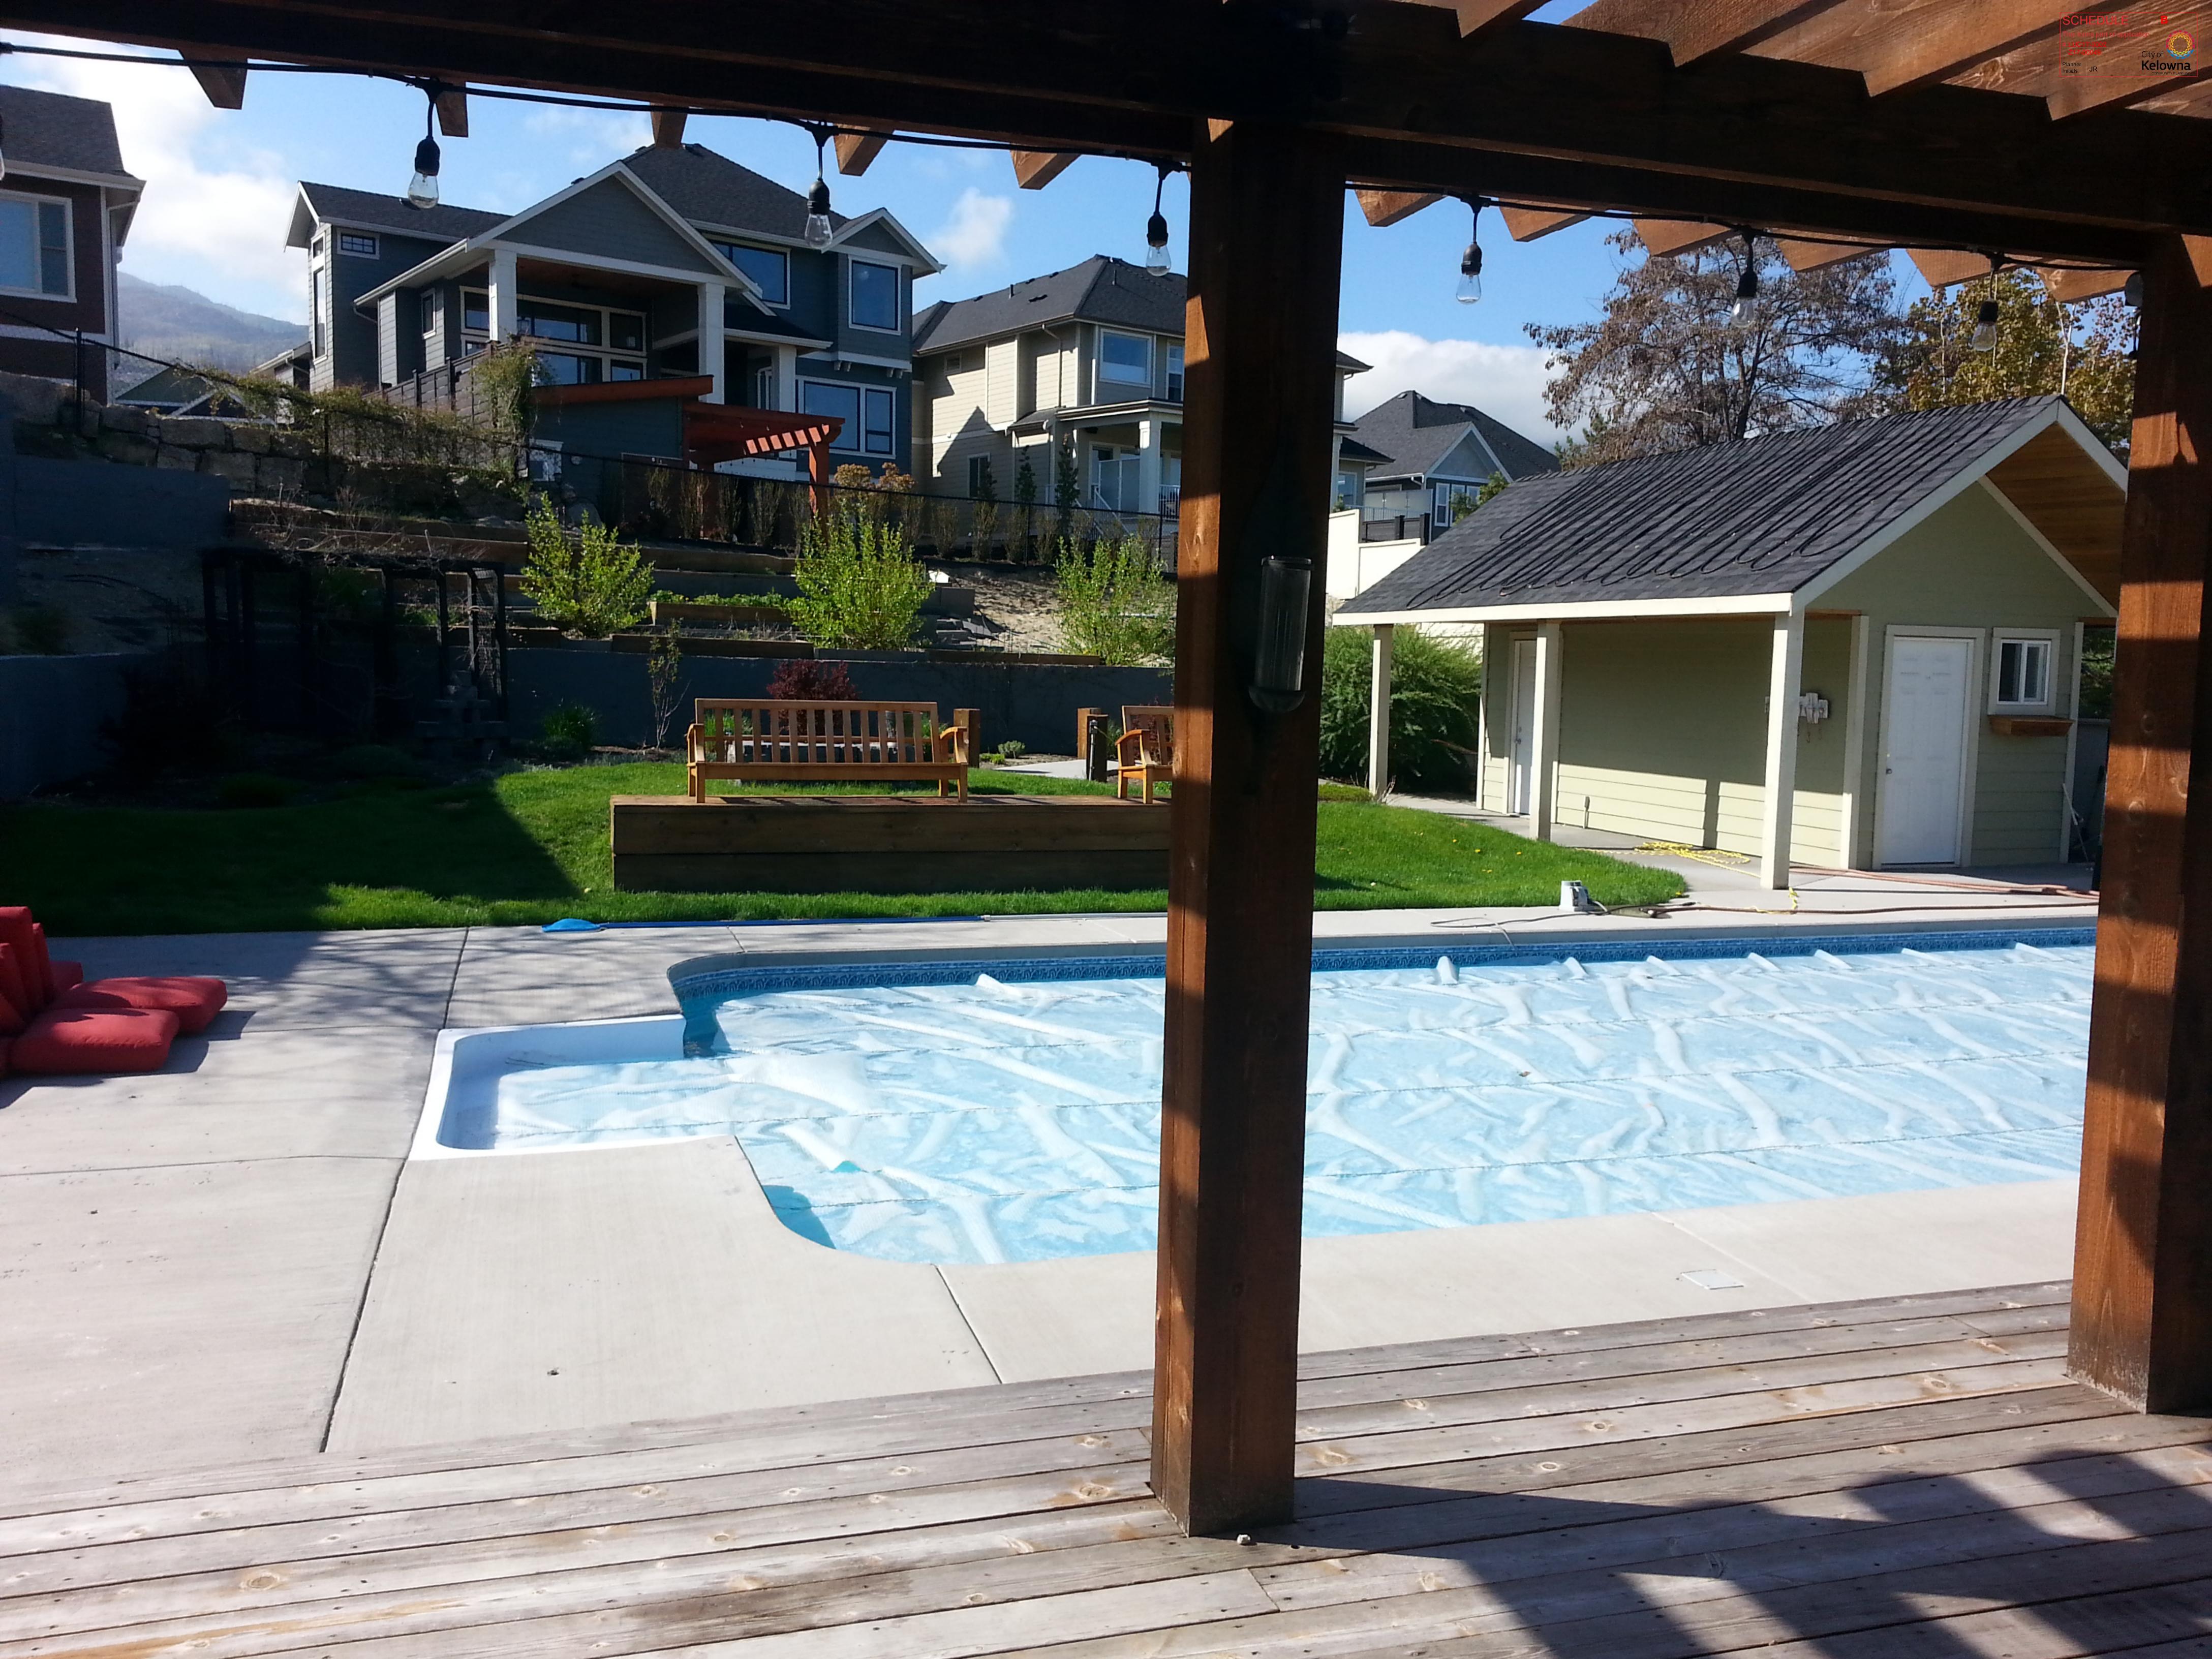

# CARTIER RESIDENCE

PROPOSED CARRIAGE HOME AT 521 CURLEW DRIVE - KELOWNA, BC

PRINCIPAL RESIDENCE EXISTING

OWNERS: DEREK & TAMMY CARTIER

SCHEDULE

B

This forms part of application

## 521 Curlew Drive, Kelowna BC

Front view of the subject property.

Planned location for the carriage house. Existing pool shed with be removed. Mechanical will be relocated into new storage shed.