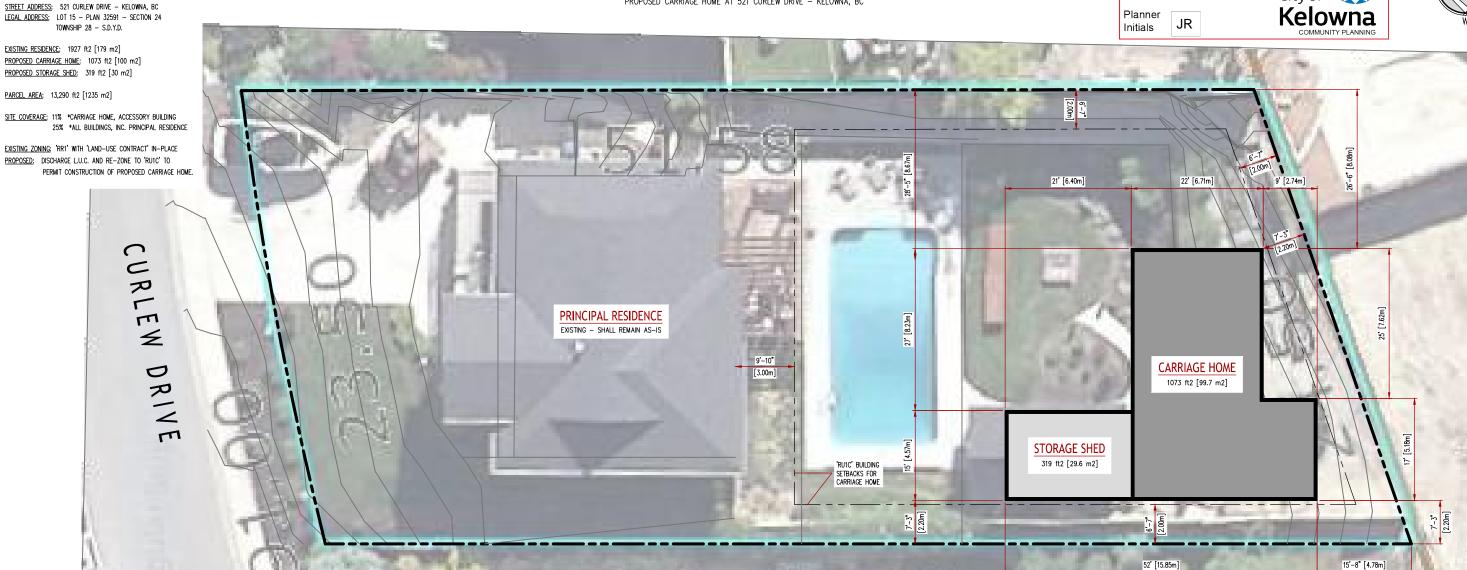

# CARTIER RESIDENCE

PROPOSED CARRIAGE HOME AT 521 CURLEW DRIVE - KELOWNA, BC

PRINCIPAL RESIDENCE EXISTING

OWNERS: DEREK & TAMMY CARTIER

SCHEDULE

B

This forms part of application

# LUC17-0002 Z17-00049

Planner Initials JR Kelowna COMMUNITY PLANNING

City of

## 521 Curlew Drive, Kelowna BC

Front view of the subject property.

Planned location for the carriage house. Existing pool shed with be removed. Mechanical will be relocated into new storage shed.