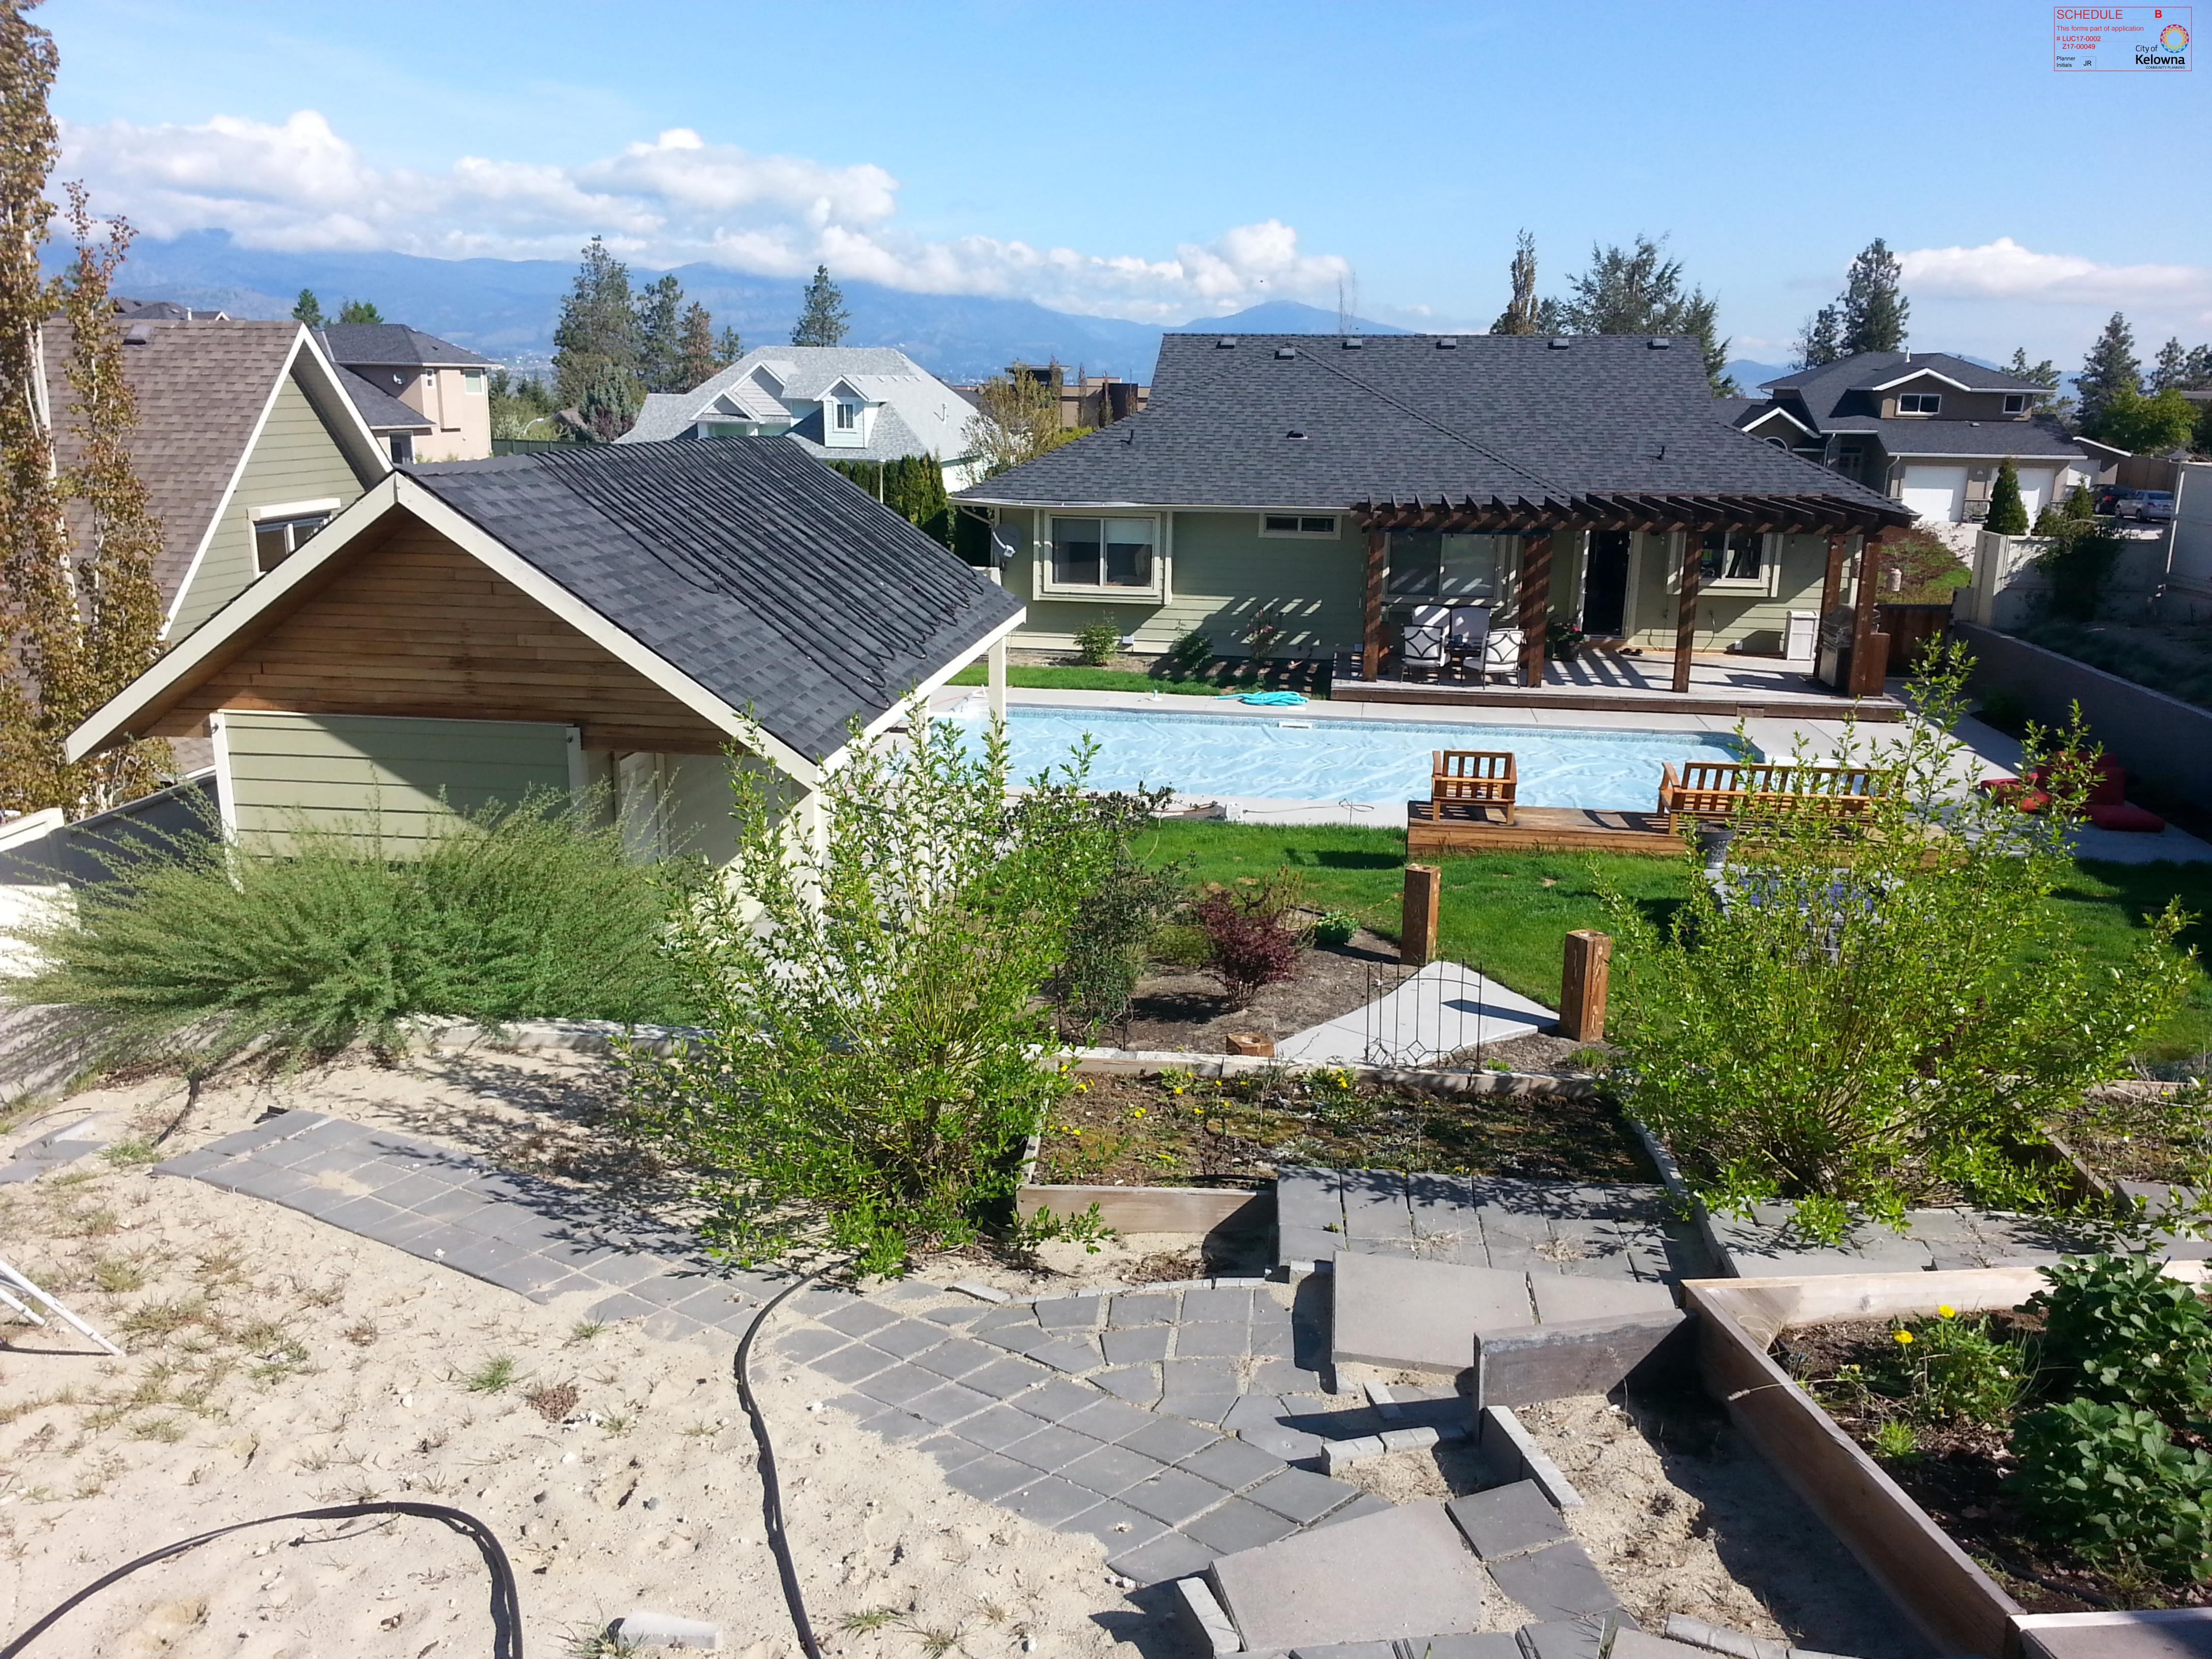

# CARTIER RESIDENCE

PROPOSED CARRIAGE HOME AT 521 CURLEW DRIVE - KELOWNA, BC

PRINCIPAL RESIDENCE EXISTING

OWNERS: DEREK & TAMMY CARTIER

SCHEDULE

B

This forms part of application

## 521 Curlew Drive, Kelowna BC

Front view of the subject property.

Planned location for the carriage house. Existing pool shed with be removed. Mechanical will be relocated into new storage shed.