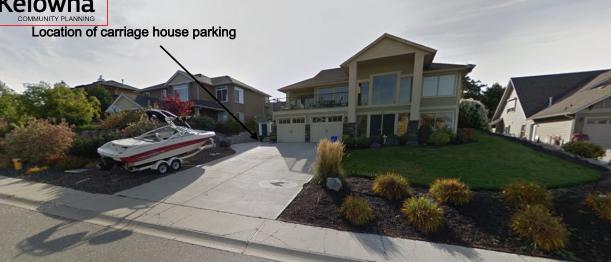

## 521 Curlew Drive, Kelowna BC

Front view of the subject property.

Planned location for the carriage house. Existing pool shed with be removed. Mechanical will be relocated into new storage shed.