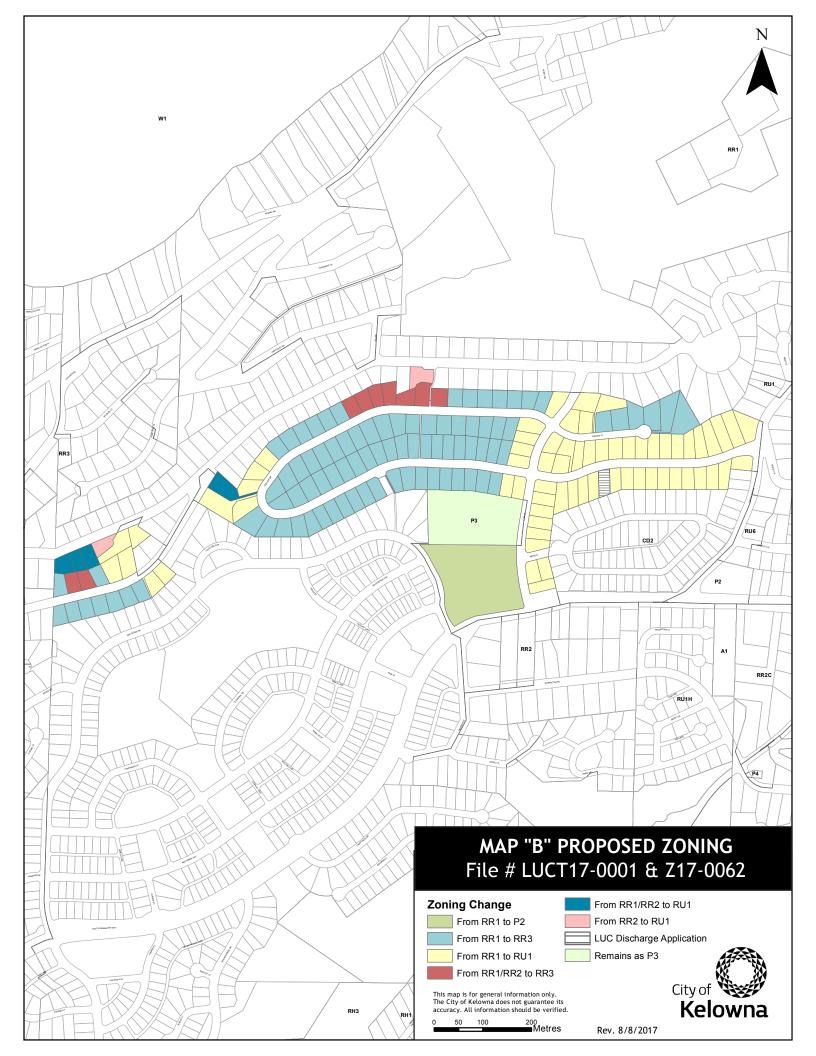

|    |     | 1 1 |   |   |
|----|-----|-----|---|---|
| ~~ | hed |     | _ | к |
| 2  | ıcu | u   |   | u |

**Table 1:** RR1 – Rural Residential 1 zone to the RU1 – Large Lot Housing zone

| No. | Legal Description                               | Address         | Current<br>Zone                | Proposed<br>Zone             |
|-----|-------------------------------------------------|-----------------|--------------------------------|------------------------------|
| 1   | Lot 114 Section 23 Township 28 SDYD Plan 32591  | 1 453 Curlew Dr | RR1 - Rural Residential 1 zone | RU1 – Large Lot Housing zone |
| 2   | Lot 111 Section 23 Township 28 SDYD Plan 32591  | 1 455 Curlew Dr | RR1 - Rural Residential 1 zone | RU1 – Large Lot Housing zone |
| 3   | Lot 112 Section 23 Township 28 SDYD Plan 32591  | 2 455 Curlew Dr | RR1 - Rural Residential 1 zone | RU1 – Large Lot Housing zone |
| 4   | Lot 139 Section 23 Township 28 SDYD Plan 32591  | 351 Curlew Ct   | RR1 - Rural Residential 1 zone | RU1 – Large Lot Housing zone |
| 5   | Lot 140 Section 23 Township 28 SDYD Plan 32591  | 355 Curlew Ct   | RR1 - Rural Residential 1 zone | RU1 – Large Lot Housing zone |
| 6   | Lot 138 Section 23 Township 28 SDYD Plan 32591  | 357 Curlew Ct   | RR1 - Rural Residential 1 zone | RU1 – Large Lot Housing zone |
| 7   | Lot 141 Section 24 Township 28 SDYD Plan 32591  | 359 Curlew Ct   | RR1 - Rural Residential 1 zone | RU1 – Large Lot Housing zone |
| 8   | Lot 1 Section 23 Township 28 SDYD Plan EPP45452 | 379 Okaview Rd  | RR2 – Rural Residential 2 zone | RU1 – Large Lot Housing zone |
| 9   | Lot 2 Section 23 Township 28 SDYD Plan EPP45452 | 381 Okaview Rd  | RR1 - Rural Residential 1 zone | RU1 – Large Lot Housing zone |
| 10  | Lot 164 Section 23 Township 28 SDYD Plan 32591  | 383 Okaview Rd  | RR1 - Rural Residential 1 zone | RU1 – Large Lot Housing zone |
| 11  | Lot 161 Section 23 Township 28 SDYD Plan 32591  | 386 Stellar Dr  | RR1 - Rural Residential 1 zone | RU1 – Large Lot Housing zone |
| 12  | Lot 162 Section 23 Township 28 SDYD Plan 32591  | 390 Stellar Dr  | RR1 - Rural Residential 1 zone | RU1 – Large Lot Housing zone |
| 13  | Lot 149 Section 23 Township 28 SDYD Plan 32591  | 399 Stellar Dr  | RR1 - Rural Residential 1 zone | RU1 – Large Lot Housing zone |
| 14  | Lot 148 Section 23 Township 28 SDYD Plan 32591  | 403 Stellar Dr  | RR1 - Rural Residential 1 zone | RU1 – Large Lot Housing zone |
| 15  | Lot 137 Section 23 Township 28 SDYD Plan 32591  | 405 Curlew Dr   | RR1 - Rural Residential 1 zone | RU1 – Large Lot Housing zone |
| 16  | Lot 46 Section 24 Township 28 SDYD Plan 32591   | 410 Curlew Dr   | RR1 - Rural Residential 1 zone | RU1 – Large Lot Housing zone |
| 17  | Lot 116 Section 23 Township 28 SDYD Plan 32591  | 449 Curlew Dr   | RR1 - Rural Residential 1 zone | RU1 – Large Lot Housing zone |
| 18  | Lot 115 Section 23 Township 28 SDYD Plan 32591  | 451 Curlew Dr   | RR1 - Rural Residential 1 zone | RU1 – Large Lot Housing zone |
| 19  | Lot 90 Section 24 Township 28 SDYD Plan 32591   | 497 Curlew Dr   | RR1 - Rural Residential 1 zone | RU1 – Large Lot Housing zone |
| 20  | Lot 89 Section 24 Township 28 SDYD Plan 32591   | 499 Curlew Dr   | RR1 - Rural Residential 1 zone | RU1 – Large Lot Housing zone |
| 21  | Lot 44 Section 24 Township 28 SDYD Plan 32591   | 500 Curlew Dr   | RR1 - Rural Residential 1 zone | RU1 – Large Lot Housing zone |
| 22  | Lot 43 Section 24 Township 28 SDYD Plan 32591   | 504 Curlew Dr   | RR1 - Rural Residential 1 zone | RU1 – Large Lot Housing zone |
| 23  | Lot 11 Section 24 Township 28 SDYD Plan 32591   | 505 Curlew Dr   | RR1 - Rural Residential 1 zone | RU1 – Large Lot Housing zone |
| 24  | Lot 42 Section 24 Township 28 SDYD Plan 32591   | 506 Curlew Dr   | RR1 - Rural Residential 1 zone | RU1 – Large Lot Housing zone |
| 25  | Lot 4 Section 24 Township 28 SDYD Plan 32591    | 507 Wren Pl     | RR1 - Rural Residential 1 zone | RU1 – Large Lot Housing zone |
| 26  | Lot 41 Section 24 Township 28 SDYD Plan 32591   | 508 Curlew Dr   | RR1 - Rural Residential 1 zone | RU1 – Large Lot Housing zone |

| 27 | Lot 12 Section 24 Township 28 SDYD Plan 32591 | 509 Curlew Dr | RR1 - Rural Residential 1 zone | RU1 – Large Lot Housing zone |
|----|-----------------------------------------------|---------------|--------------------------------|------------------------------|
| 28 | Lot 40 Section 24 Township 28 SDYD Plan 32591 | 512 Curlew Dr | RR1 - Rural Residential 1 zone | RU1 – Large Lot Housing zone |
| 29 | Lot 13 Section 24 Township 28 SDYD Plan 32591 | 513 Curlew Dr | RR1 - Rural Residential 1 zone | RU1 – Large Lot Housing zone |
| 30 | Lot 47 Section 24 Township 28 SDYD Plan 32591 | 5136 Lark St  | RR1 - Rural Residential 1 zone | RU1 – Large Lot Housing zone |
| 31 | Lot 87 Section 24 Township 28 SDYD Plan 32591 | 5142 Lark St  | RR1 - Rural Residential 1 zone | RU1 – Large Lot Housing zone |
| 32 | Lot 45 Section 24 Township 28 SDYD Plan 32591 | 5145 Lark St  | RR1 - Rural Residential 1 zone | RU1 – Large Lot Housing zone |
| 33 | Lot 88 Section 24 Township 28 SDYD Plan 32591 | 5154 Lark St  | RR1 - Rural Residential 1 zone | RU1 – Large Lot Housing zone |
| 34 | Lot 39 Section 24 Township 28 SDYD Plan 32591 | 516 Curlew Dr | RR1 - Rural Residential 1 zone | RU1 – Large Lot Housing zone |
| 35 | Lot 10 Section 24 Township 28 SDYD Plan 32591 | 5165 Lark St  | RR1 - Rural Residential 1 zone | RU1 – Large Lot Housing zone |
| 36 | Lot 14 Section 24 Township 28 SDYD Plan 32591 | 517 Curlew Dr | RR1 - Rural Residential 1 zone | RU1 – Large Lot Housing zone |
| 37 | Lot 9 Section 24 Township 28 SDYD Plan 32591  | 5177 Lark St  | RR1 - Rural Residential 1 zone | RU1 – Large Lot Housing zone |
| 38 | Lot 8 Section 24 Township 28 SDYD Plan 32591  | 5185 Lark St  | RR1 - Rural Residential 1 zone | RU1 – Large Lot Housing zone |
| 39 | Lot 7 Section 24 Township 28 SDYD Plan 32591  | 5195 Lark St  | RR1 - Rural Residential 1 zone | RU1 – Large Lot Housing zone |
| 40 | Lot 38 Section 24 Township 28 SDYD Plan 32591 | 520 Curlew Dr | RR1 - Rural Residential 1 zone | RU1 – Large Lot Housing zone |
| 41 | Lot 6 Section 24 Township 28 SDYD Plan 32591  | 5201 Lark St  | RR1 - Rural Residential 1 zone | RU1 – Large Lot Housing zone |
| 42 | Lot 5 Section 24 Township 28 SDYD Plan 32591  | 5213 Lark St  | RR1 - Rural Residential 1 zone | RU1 – Large Lot Housing zone |
| 43 | Lot 3 Section 24 Township 28 SDYD Plan 32591  | 5225 Lark St  | RR1 - Rural Residential 1 zone | RU1 – Large Lot Housing zone |
| 44 | Lot 2 Section 24 Township 28 SDYD Plan 32591  | 5235 Lark St  | RR1 - Rural Residential 1 zone | RU1 – Large Lot Housing zone |
| 45 | Lot 37 Section 24 Township 28 SDYD Plan 32591 | 524 Curlew Dr | RR1 - Rural Residential 1 zone | RU1 – Large Lot Housing zone |
| 46 | Lot 16 Section 24 Township 28 SDYD Plan 32591 | 525 Curlew Dr | RR1 - Rural Residential 1 zone | RU1 – Large Lot Housing zone |
| 47 | Lot 36 Section 24 Township 28 SDYD Plan 32591 | 528 Curlew Dr | RR1 - Rural Residential 1 zone | RU1 – Large Lot Housing zone |
| 48 | Lot 17 Section 24 Township 28 SDYD Plan 32591 | 529 Curlew Dr | RR1 - Rural Residential 1 zone | RU1 – Large Lot Housing zone |
| 49 | Lot 35 Section 24 Township 28 SDYD Plan 32591 | 532 Curlew Dr | RR1 - Rural Residential 1 zone | RU1 – Large Lot Housing zone |
| 50 | Lot 18 Section 24 Township 28 SDYD Plan 32591 | 533 Curlew Dr | RR1 - Rural Residential 1 zone | RU1 – Large Lot Housing zone |
| 51 | Lot 34 Section 24 Township 28 SDYD Plan 32591 | 536 Curlew Dr | RR1 - Rural Residential 1 zone | RU1 – Large Lot Housing zone |
| 52 | Lot 19 Section 24 Township 28 SDYD Plan 32591 | 537 Curlew Dr | RR1 - Rural Residential 1 zone | RU1 – Large Lot Housing zone |
| 53 | Lot 33 Section 24 Township 28 SDYD Plan 32591 | 540 Curlew Dr | RR1 - Rural Residential 1 zone | RU1 – Large Lot Housing zone |
| 54 | Lot 20 Section 24 Township 28 SDYD Plan 32591 | 541 Curlew Dr | RR1 - Rural Residential 1 zone | RU1 – Large Lot Housing zone |
| 55 | Lot 32 Section 24 Township 28 SDYD Plan 32591 | 544 Curlew Dr | RR1 - Rural Residential 1 zone | RU1 – Large Lot Housing zone |
| 56 | Lot 21 Section 24 Township 28 SDYD Plan 32591 | 545 Curlew Dr | RR1 - Rural Residential 1 zone | RU1 – Large Lot Housing zone |
| 57 | Lot 31 Section 24 Township 28 SDYD Plan 32591 | 548 Curlew Dr | RR1 - Rural Residential 1 zone | RU1 – Large Lot Housing zone |
|    |                                               |               |                                |                              |

| 58 | Lot 22 Section 24 Township 28 SDYD Plan 32591 | 549 Curlew Dr | RR1 - Rural Residential 1 zone | RU1 – Large Lot Housing zone |
|----|-----------------------------------------------|---------------|--------------------------------|------------------------------|
| 59 | Lot 30 Section 24 Township 28 SDYD Plan 32591 | 550 Curlew Dr | RR1 - Rural Residential 1 zone | RU1 — Large Lot Housing zone |
| 60 | Lot 29 Section 24 Township 28 SDYD Plan 32591 | 552 Curlew Dr | RR1 - Rural Residential 1 zone | RU1 – Large Lot Housing zone |
| 61 | Lot 23 Section 24 Township 28 SDYD Plan 32591 | 553 Curlew Dr | RR1 - Rural Residential 1 zone | RU1 — Large Lot Housing zone |
| 62 | Lot 28 Section 24 Township 28 SDYD Plan 32591 | 556 Curlew Dr | RR1 - Rural Residential 1 zone | RU1 — Large Lot Housing zone |
| 63 | Lot 24 Section 24 Township 28 SDYD Plan 32591 | 557 Curlew Dr | RR1 - Rural Residential 1 zone | RU1 – Large Lot Housing zone |
| 64 | Lot 27 Section 24 Township 28 SDYD Plan 32591 | 560 Curlew Dr | RR1 - Rural Residential 1 zone | RU1 — Large Lot Housing zone |
| 65 | Lot 25 Section 24 Township 28 SDYD Plan 32591 | 561 Curlew Dr | RR1 - Rural Residential 1 zone | RU1 – Large Lot Housing zone |
| 66 | Lot 26 Section 24 Township 28 SDYD Plan 32591 | 565 Curlew Dr | RR1 - Rural Residential 1 zone | RU1 — Large Lot Housing zone |
|    |                                               |               |                                |                              |

| 5  | had |   | _ | D |  |
|----|-----|---|---|---|--|
| 3C | nea | u |   | D |  |

**Table 2:** RR1 – Rural Residential 1 zone to the RR3 – Rural Residential 3 zone

| No. | Legal Description                              | Address         | Underlying<br>Zone             | Proposed<br>Zone               |
|-----|------------------------------------------------|-----------------|--------------------------------|--------------------------------|
| 1   | Lot 100 Section 23 Township 28 SDYD Plan 32591 | 1 477 Curlew Dr | RR1 - Rural Residential 1 zone | RR3 - Rural Residential 3 zone |
| 2   | Lot 142 Section 24 Township 28 SDYD Plan 32591 | 361 Curlew Ct   | RR1 - Rural Residential 1 zone | RR3 - Rural Residential 3 zone |
| 3   | Lot 143 Section 24 Township 28 SDYD Plan 32591 | 365 Curlew Ct   | RR1 - Rural Residential 1 zone | RR3 - Rural Residential 3 zone |
| 4   | Lot 157 Section 23 Township 28 SDYD Plan 32591 | 370 Stellar Dr  | RR1 - Rural Residential 1 zone | RR3 - Rural Residential 3 zone |
| 5   | Lot 144 Section 24 Township 28 SDYD Plan 32591 | 371 Curlew Ct   | RR1 - Rural Residential 1 zone | RR3 - Rural Residential 3 zone |
| 6   | Lot 145 Section 24 Township 28 SDYD Plan 32591 | 373 Curlew Ct   | RR1 - Rural Residential 1 zone | RR3 - Rural Residential 3 zone |
| 7   | Lot 146 Section 24 Township 28 SDYD Plan 32591 | 375 Curlew Ct   | RR1 - Rural Residential 1 zone | RR3 - Rural Residential 3 zone |
| 8   | Lot 155 Section 23 Township 28 SDYD Plan 32591 | 375 Stellar Dr  | RR1 - Rural Residential 1 zone | RR3 - Rural Residential 3 zone |
| 9   | Lot 147 Section 24 Township 28 SDYD Plan 32591 | 379 Curlew Ct   | RR1 - Rural Residential 1 zone | RR3 - Rural Residential 3 zone |
| 10  | Lot 154 Section 23 Township 28 SDYD Plan 32591 | 379 Stellar Dr  | RR1 - Rural Residential 1 zone | RR3 - Rural Residential 3 zone |
| 11  | Lot A Section 23 Township 28 SDYD Plan 33792   | 382 Stellar Dr  | RR1 - Rural Residential 1 zone | RR3 - Rural Residential 3 zone |
| 12  | Lot 153 Section 23 Township 28 SDYD Plan 32591 | 383 Stellar Dr  | RR1 - Rural Residential 1 zone | RR3 - Rural Residential 3 zone |
| 13  | Lot 152 Section 23 Township 28 SDYD Plan 32591 | 387 Stellar Dr  | RR1 - Rural Residential 1 zone | RR3 - Rural Residential 3 zone |
| 14  | Lot 151 Section 23 Township 28 SDYD Plan 32591 | 391 Stellar Dr  | RR1 - Rural Residential 1 zone | RR3 - Rural Residential 3 zone |
| 15  | Lot 150 Section 23 Township 28 SDYD Plan 32591 | 395 Stellar Dr  | RR1 - Rural Residential 1 zone | RR3 - Rural Residential 3 zone |
| 16  | Lot 136 Section 23 Township 28 SDYD Plan 32591 | 409 Curlew Dr   | RR1 - Rural Residential 1 zone | RR3 - Rural Residential 3 zone |
| 17  | Lot 135 Section 24 Township 28 SDYD Plan 32591 | 411 Curlew Dr   | RR1 - Rural Residential 1 zone | RR3 - Rural Residential 3 zone |
| 18  | Lot 134 Section 24 Township 28 SDYD Plan 32591 | 413 Curlew Dr   | RR1 - Rural Residential 1 zone | RR3 - Rural Residential 3 zone |
| 19  | Lot 48 Section 24 Township 28 SDYD Plan 32591  | 414 Curlew Dr   | RR1 - Rural Residential 1 zone | RR3 - Rural Residential 3 zone |
| 20  | Lot 133 Section 24 Township 28 SDYD Plan 32591 | 415 Curlew Dr   | RR1 - Rural Residential 1 zone | RR3 - Rural Residential 3 zone |
| 21  | Lot 49 Section 24 Township 28 SDYD Plan 32591  | 416 Curlew Dr   | RR1 - Rural Residential 1 zone | RR3 - Rural Residential 3 zone |
| 22  | Lot 132 Section 24 Township 28 SDYD Plan 32591 | 417 Curlew Dr   | RR1 - Rural Residential 1 zone | RR3 - Rural Residential 3 zone |
| 23  | Lot 50 Section 24 Township 28 SDYD Plan 32591  | 418 Curlew Dr   | RR1 - Rural Residential 1 zone | RR3 - Rural Residential 3 zone |
| 24  | Lot 131 Section 24 Township 28 SDYD Plan 32591 | 419 Curlew Dr   | RR1 - Rural Residential 1 zone | RR3 - Rural Residential 3 zone |
| 25  | Lot 51 Section 24 Township 28 SDYD Plan 32591  | 420 Curlew Dr   | RR1 - Rural Residential 1 zone | RR3 - Rural Residential 3 zone |
| 26  | Lot 130 Section 24 Township 28 SDYD Plan 32591 | 421 Curlew Dr   | RR1 - Rural Residential 1 zone | RR3 - Rural Residential 3 zone |

| 27 | Lot 52 Section 24 Township 28 SDYD Plan 32591         | 422 Curlew Dr | RR1 - Rural Residential 1 zone | RR3 - Rural Residential 3 zone |
|----|-------------------------------------------------------|---------------|--------------------------------|--------------------------------|
| 28 | Lot 53 Sections 23 and 24 Township 28 SDYD Plan 32591 | 424 Curlew Dr | RR1 - Rural Residential 1 zone | RR3 - Rural Residential 3 zone |
| 29 | Lot 54 Section 23 Township 28 SDYD Plan 32591         | 426 Curlew Dr | RR1 - Rural Residential 1 zone | RR3 - Rural Residential 3 zone |
| 30 | Lot 55 Section 23 Township 28 SDYD Plan 32591         | 428 Curlew Dr | RR1 - Rural Residential 1 zone | RR3 - Rural Residential 3 zone |
| 31 | Lot 56 Section 23 Township 28 SDYD Plan 32591         | 430 Curlew Dr | RR1 - Rural Residential 1 zone | RR3 - Rural Residential 3 zone |
| 32 | Lot 57 Section 23 Township 28 SDYD Plan 32591         | 432 Curlew Dr | RR1 - Rural Residential 1 zone | RR3 - Rural Residential 3 zone |
| 33 | Lot 58 Section 23 Township 28 SDYD Plan 32591         | 434 Curlew Dr | RR1 - Rural Residential 1 zone | RR3 - Rural Residential 3 zone |
| 34 | Lot 59 Section 23 Township 28 SDYD Plan 32591         | 436 Curlew Dr | RR1 - Rural Residential 1 zone | RR3 - Rural Residential 3 zone |
| 35 | Lot 122 Section 23 Township 28 SDYD Plan 32591        | 437 Curlew Dr | RR1 - Rural Residential 1 zone | RR3 - Rural Residential 3 zone |
| 36 | Lot 6o Section 23 Township 28 SDYD Plan 32591         | 438 Curlew Dr | RR1 - Rural Residential 1 zone | RR3 - Rural Residential 3 zone |
| 37 | Lot 121 Section 23 Township 28 SDYD Plan 32591        | 439 Curlew Dr | RR1 - Rural Residential 1 zone | RR3 - Rural Residential 3 zone |
| 38 | Lot 61 Section 23 Township 28 SDYD Plan 32591         | 440 Curlew Dr | RR1 - Rural Residential 1 zone | RR3 - Rural Residential 3 zone |
| 39 | Lot 120 Section 23 Township 28 SDYD Plan 32591        | 441 Curlew Dr | RR1 - Rural Residential 1 zone | RR3 - Rural Residential 3 zone |
| 40 | Lot 62 Section 23 Township 28 SDYD Plan 32591         | 442 Curlew Dr | RR1 - Rural Residential 1 zone | RR3 - Rural Residential 3 zone |
| 41 | Lot 119 Section 23 Township 28 SDYD Plan 32591        | 443 Curlew Dr | RR1 - Rural Residential 1 zone | RR3 - Rural Residential 3 zone |
| 42 | Lot 63 Section 23 Township 28 SDYD Plan 32591         | 444 Curlew Dr | RR1 - Rural Residential 1 zone | RR3 - Rural Residential 3 zone |
| 43 | Lot 118 Section 23 Township 28 SDYD Plan 32591        | 445 Curlew Dr | RR1 - Rural Residential 1 zone | RR3 - Rural Residential 3 zone |
| 44 | Lot 64 Section 23 Township 28 SDYD Plan 32591         | 446 Curlew Dr | RR1 - Rural Residential 1 zone | RR3 - Rural Residential 3 zone |
| 45 | Lot 117 Section 23 Township 28 SDYD Plan 32591        | 447 Curlew Dr | RR1 - Rural Residential 1 zone | RR3 - Rural Residential 3 zone |
| 46 | Lot 65 Section 23 Township 28 SDYD Plan 32591         | 448 Curlew Dr | RR1 - Rural Residential 1 zone | RR3 - Rural Residential 3 zone |
| 47 | Lot 66 Section 23 Township 28 SDYD Plan 32591         | 450 Curlew Dr | RR1 - Rural Residential 1 zone | RR3 - Rural Residential 3 zone |
| 48 | Lot 67 Section 23 Township 28 SDYD Plan 32591         | 452 Curlew Dr | RR1 - Rural Residential 1 zone | RR3 - Rural Residential 3 zone |
| 49 | Lot 68 Section 23 Township 28 SDYD Plan 32591         | 454 Curlew Dr | RR1 - Rural Residential 1 zone | RR3 - Rural Residential 3 zone |
| 50 | Lot 69 Section 23 Township 28 SDYD Plan 32591         | 456 Curlew Dr | RR1 - Rural Residential 1 zone | RR3 - Rural Residential 3 zone |
| 51 | Lot 110 Section 23 Township 28 SDYD Plan 32591        | 457 Curlew Dr | RR1 - Rural Residential 1 zone | RR3 - Rural Residential 3 zone |
| 52 | Lot 70 Section 23 Township 28 SDYD Plan 32591         | 458 Curlew Dr | RR1 - Rural Residential 1 zone | RR3 - Rural Residential 3 zone |
| 53 | Lot 109 Section 23 Township 28 SDYD Plan 32591        | 459 Curlew Dr | RR1 - Rural Residential 1 zone | RR3 - Rural Residential 3 zone |
| 54 | Lot 71 Section 23 Township 28 SDYD Plan 32591         | 460 Curlew Dr | RR1 - Rural Residential 1 zone | RR3 - Rural Residential 3 zone |
| 55 | Lot 108 Section 23 Township 28 SDYD Plan 32591        | 461 Curlew Dr | RR1 - Rural Residential 1 zone | RR3 - Rural Residential 3 zone |
| 56 | Lot 72 Section 23 Township 28 SDYD Plan 32591         | 462 Curlew Dr | RR1 - Rural Residential 1 zone | RR3 - Rural Residential 3 zone |
| 57 | Lot 107 Section 23 Township 28 SDYD Plan 32591        | 463 Curlew Dr | RR1 - Rural Residential 1 zone | RR3 - Rural Residential 3 zone |
|    |                                                       |               |                                |                                |

| 58 | Lot 73 Section 23 Township 28 SDYD Plan 32591         | 464 Curlew Dr  | RR1 - Rural Residential 1 zone | RR3 - Rural Residential 3 zone |
|----|-------------------------------------------------------|----------------|--------------------------------|--------------------------------|
| 59 | Lot 106 Section 23 Township 28 SDYD Plan 32591        | 465 Curlew Dr  | RR1 - Rural Residential 1 zone | RR3 - Rural Residential 3 zone |
| 6o | Lot 74 Section 23 Township 28 SDYD Plan 32591         | 466 Curlew Dr  | RR1 - Rural Residential 1 zone | RR3 - Rural Residential 3 zone |
| 61 | Lot 105 Section 23 Township 28 SDYD Plan 32591        | 467 Curlew Dr  | RR1 - Rural Residential 1 zone | RR3 - Rural Residential 3 zone |
| 62 | Lot 75 Section 23 Township 28 SDYD Plan 32591         | 468 Curlew Dr  | RR1 - Rural Residential 1 zone | RR3 - Rural Residential 3 zone |
| 63 | Lot 104 Section 23 Township 28 SDYD Plan 32591        | 469 Curlew Dr  | RR1 - Rural Residential 1 zone | RR3 - Rural Residential 3 zone |
| 64 | Lot 76 Section 23 Township 28 SDYD Plan 32591         | 470 Curlew Dr  | RR1 - Rural Residential 1 zone | RR3 - Rural Residential 3 zone |
| 65 | Lot 103 Section 23 Township 28 SDYD Plan 32591        | 471 Curlew Dr  | RR1 - Rural Residential 1 zone | RR3 - Rural Residential 3 zone |
| 66 | Lot 77 Section 23 Township 28 SDYD Plan 32591         | 472 Curlew Dr  | RR1 - Rural Residential 1 zone | RR3 - Rural Residential 3 zone |
| 67 | Lot 102 Section 23 Township 28 SDYD Plan 32591        | 473 Curlew Dr  | RR1 - Rural Residential 1 zone | RR3 - Rural Residential 3 zone |
| 68 | Lot 78 Section 23 Township 28 SDYD Plan 32591         | 474 Curlew Dr  | RR1 - Rural Residential 1 zone | RR3 - Rural Residential 3 zone |
| 69 | Lot 101 Section 23 Township 28 SDYD Plan 32591        | 475 Curlew Dr  | RR1 - Rural Residential 1 zone | RR3 - Rural Residential 3 zone |
| 70 | Lot 79 Section 23 Township 28 SDYD Plan 32591         | 476 Curlew Dr  | RR1 - Rural Residential 1 zone | RR3 - Rural Residential 3 zone |
| 71 | Lot 8o Section 23 Township 28 SDYD Plan 32591         | 478 Curlew Dr  | RR1 - Rural Residential 1 zone | RR3 - Rural Residential 3 zone |
| 72 | Lot 1 District Lot 23 Township 28 SDYD Plan KAP56393  | 479 Curlew Dr  | RR1 - Rural Residential 1 zone | RR3 - Rural Residential 3 zone |
| 73 | Lot 81 Sections 23 and 24 Township 28 SDYD Plan 32591 | 48o Curlew Dr  | RR1 - Rural Residential 1 zone | RR3 - Rural Residential 3 zone |
| 74 | Lot 98 Section 23 Township 28 SDYD Plan 32591         | 481 Curlew Dr  | RR1 - Rural Residential 1 zone | RR3 - Rural Residential 3 zone |
| 75 | Lot 82 Section 24 Township 28 SDYD Plan 32591         | 482 Curlew Dr  | RR1 - Rural Residential 1 zone | RR3 - Rural Residential 3 zone |
| 76 | Lot 97 Section 23 Township 28 SDYD Plan 32591         | 483 Curlew Dr  | RR1 - Rural Residential 1 zone | RR3 - Rural Residential 3 zone |
| 77 | Lot 83 Section 24 Township 28 SDYD Plan 32591         | 484 Curlew Dr  | RR1 - Rural Residential 1 zone | RR3 - Rural Residential 3 zone |
| 78 | Lot 96 Section 23 Township 28 SDYD Plan 32591         | 485 Curlew Dr  | RR1 - Rural Residential 1 zone | RR3 - Rural Residential 3 zone |
| 79 | Lot 84 Section 24 Township 28 SDYD Plan 32591         | 486 Curlew Dr  | RR1 - Rural Residential 1 zone | RR3 - Rural Residential 3 zone |
| 80 | Lot 95 Sections 23 and 24 Township 28 SDYD Plan 32591 | 487 Curlew Dr  | RR1 - Rural Residential 1 zone | RR3 - Rural Residential 3 zone |
| 81 | Lot 85 Section 24 Township 28 SDYD Plan 32591         | 488 Curlew Dr  | RR1 - Rural Residential 1 zone | RR3 - Rural Residential 3 zone |
| 82 | Lot 94 Section 24 Township 28 SDYD Plan 32591         | 489 Curlew Dr  | RR1 - Rural Residential 1 zone | RR3 - Rural Residential 3 zone |
| 83 | Lot 86 Section 24 Township 28 SDYD Plan 32591         | 490 Curlew Dr  | RR1 - Rural Residential 1 zone | RR3 - Rural Residential 3 zone |
| 84 | Lot 93 Section 24 Township 28 SDYD Plan 32591         | 491 Curlew Dr  | RR1 - Rural Residential 1 zone | RR3 - Rural Residential 3 zone |
| 85 | Lot 92 Section 24 Township 28 SDYD Plan 32591         | 493 Curlew Dr  | RR1 - Rural Residential 1 zone | RR3 - Rural Residential 3 zone |
| 86 | Lot 91 Section 24 Township 28 SDYD Plan 32591         | 495 Curlew Dr  | RR1 - Rural Residential 1 zone | RR3 - Rural Residential 3 zone |
| 87 | Lot 156, Section 23, Township 28, SDYD Plan 32591     | 371 Stellar Dr | RR1 - Rural Residential 1 zone | RR3 - Rural Residential 3 zone |
|    |                                                       |                |                                |                                |

| C - L | - 4 | 1 - | J |
|-------|-----|-----|---|
| - 2CD | edi | uie | D |

Table 3: RR1 – Rural Residential 1 zone and RR2 – Rural Residential 2 zone to the RU1 – Large Lot Houising zone

| No. | Legal Description                              | Address         | Underlying<br>Zone                                          | Proposed<br>Zone             |
|-----|------------------------------------------------|-----------------|-------------------------------------------------------------|------------------------------|
| 1   | Lot 113 Section 23 Township 28 SDYD Plan 32591 | 2 453 Curlew Dr | RR1 - Rural Residential 1/RR2 -<br>Rural Residential 2 zone | RU1 — Large Lot Housing zone |
| 2   | Lot A Section 23 Township 28 SDYD Plan 33760   | 373 Okaview Rd  | RR1 - Rural Residential 1/RR2 -<br>Rural Residential 2 zone | RU1 – Large Lot Housing zone |
| 3   | Lot B Section 23 Township 28 SDYD Plan 33760   | 375 Okaview Rd  | RR1 - Rural Residential 1/RR2 -<br>Rural Residential 2 zone | RU1 – Large Lot Housing zone |
| 4   | Lot B Section 23 Township 28 SDYD Plan 33792   | 377 Okaview Rd  | RR1 - Rural Residential 1/RR2 -<br>Rural Residential 2 zone | RU1 – Large Lot Housing zone |

## Schedule B

Table 4: RR1 – Rural Residential 1 zone and RR2 – Rural Residential 2 zone to the RR3 – Rural Residential 3 zone

| No. | Legal Description                              | Address        | Underlying<br>Zone                                          | Proposed<br>Zone               |
|-----|------------------------------------------------|----------------|-------------------------------------------------------------|--------------------------------|
| 1   | Lot D Section 23 Township 28 SDYD Plan 33760   | 374 Stellar Dr | RR1 - Rural Residential 1/RR2 -<br>Rural Residential 2 zone | RR3 - Rural Residential 3 zone |
| 2   | Lot C Section 23 Township 28 SDYD Plan 33760   | 378 Stellar Dr | RR1 - Rural Residential 1/RR2 -<br>Rural Residential 2 zone | RR3 - Rural Residential 3 zone |
| 3   | Lot 129 Section 23 Township 28 SDYD Plan 32591 | 423 Curlew Dr  | RR1 - Rural Residential 1/RR2 -<br>Rural Residential 2 zone | RR3 - Rural Residential 3 zone |
| 4   | Lot B Section 23 Township 28 SDYD Plan 42729   | 425 Curlew Dr  | RR1 - Rural Residential 1/RR2 -<br>Rural Residential 2 zone | RR3 - Rural Residential 3 zone |
| 5   | Lot 127 Section 23 Township 28 SDYD Plan 32591 | 427 Curlew Dr  | RR1 - Rural Residential 1/RR2 -<br>Rural Residential 2 zone | RR3 - Rural Residential 3 zone |
| 6   | Lot 126 Section 23 Township 28 SDYD Plan 32591 | 429 Curlew Dr  | RR1 - Rural Residential 1/RR2 -<br>Rural Residential 2 zone | RR3 - Rural Residential 3 zone |
| 7   | Lot 125 Section 23 Township 28 SDYD Plan 32591 | 431 Curlew Dr  | RR1 - Rural Residential 1/RR2 -<br>Rural Residential 2 zone | RR3 - Rural Residential 3 zone |
| 8   | Lot 124 Section 23 Township 28 SDYD Plan 32591 | 433 Curlew Dr  | RR1 - Rural Residential 1/RR2 -<br>Rural Residential 2 zone | RR3 - Rural Residential 3 zone |
| 9   | Lot 123 Section 23 Township 28 SDYD Plan 32591 | 435 Curlew Dr  | RR1 - Rural Residential 1/RR2 -<br>Rural Residential 2 zone | RR3 - Rural Residential 3 zone |

|     | Schedule B                                                                  |                |                                |                              |  |
|-----|-----------------------------------------------------------------------------|----------------|--------------------------------|------------------------------|--|
|     | Table 5: RR2 – Rural Residential 2 zone to the RU1 – Large Lot Housing zone |                |                                |                              |  |
| No. | Legal Description                                                           | Address        | Underlying<br>Zone             | Proposed<br>Zone             |  |
|     | Lot A Section 23 Township 28 SDYD Plan 42729                                | 437 Okaview Rd | RR2 - Rural Residential 2 zone | RU1 – Large Lot Housing zone |  |

|     | Schedule B                                                                                 |              |                               |                                                |  |
|-----|--------------------------------------------------------------------------------------------|--------------|-------------------------------|------------------------------------------------|--|
|     | Table 6: RR1 – Rural Residential 2 zone to the P2 – Educational & Minor Institutional zone |              |                               |                                                |  |
| No. | Legal Description                                                                          | Address      | Underlying<br>Zone            | Proposed<br>Zone                               |  |
| 1   | Lot B Section 23 and 24 Township 28 SDYD Plan KAP57684                                     | 5240 Lark St | RR1- Rural Residential 1 zone | P2 – Educational & Minor<br>Institutional zone |  |