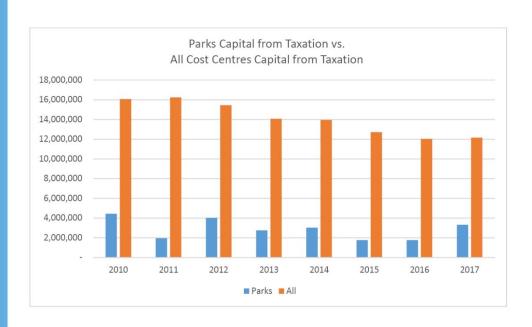

## **General Taxation**

## **General Taxation (continued)**

Parks, waterfront spaces and recreation facilities and their role in economic development