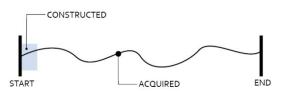

#### 1. WATERFRONT WALKWAY

Linear park length: 1 kilometre

• Land acquired: 73%

• Trail construction completed: 0.2 kilometres

### 2. MILL CREEK LINEAR PARK

• Linear park length: 19 kilometres

Land acquired: 39%

• Trail construction completed: 4.5 kilometres

## 3. RAIL TRAIL (UBCO TO DOWNTOWN)

• Linear park length: 20 kilometres

• Land acquired: 95%

• Trail construction completed: o kilometres

## 4. BELLEVUE CREEK LINEAR PARK

• Linear park length: 13 kilometres

• Land acquired: 41%

• Trail construction completed: 0.2 kilometres

## 5. GOPHER CREEK LINEAR PARK

Linear park length: 8.5 kilometres

• Land acquired: 14%

• Trail construction completed: 1.0 kilometre

## 6. MISSION CREEK GREENWAY

• Linear park length: 16.5 kilometres

• Land acquired: 95%

• Trail construction completed: 15 kilometres

Based on the City's policy approach and what we know about parks today – do our parkland standards (acquisition and development) reflect the healthy city we seek to build? Best mid-sized city in North America?