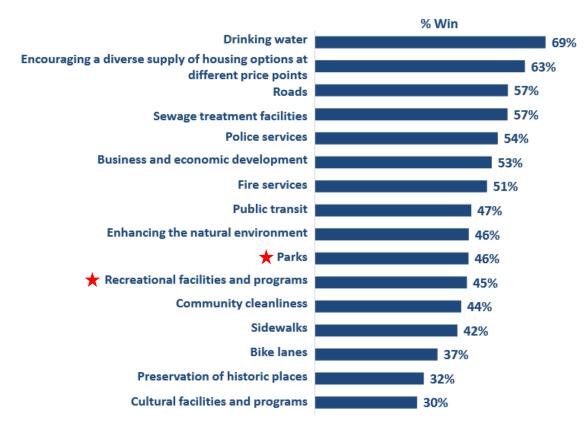

#### **Paired Choice Analysis**

65

Base: All respondents (n=301)

Q14. The City of Kelowna has many different options for things it can invest in over the next four years. I'm now going to read you different pairs of priorities. For each pair, please tell me which item you think should be the greater priority for investment over the next four years.

#### Qualities or Characteristics that Make a City a Good Place to Live

17

| ★ Good recreational facilities/opportunities          | 20%           |
|-------------------------------------------------------|---------------|
| Convenient location/accessible to everything          | 15%           |
| Beautiful natural setting                             | 13%           |
| Employment/job opportunities (incl. well paying jobs) | 12%           |
| Good amenities and services                           | 12%           |
| Low crime rate/safe                                   | 11%           |
| Right size (not too big/small)                        | 11%           |
| Good weather/climate                                  | 10%           |
| ★ Nice beaches/lakes                                  | 9%            |
| Good healthcare access (doctors/hospitals)            | 6%            |
| Friendly/welcoming people                             | <b>6</b> %    |
| Good sense of community                               | 6%            |
| Good quality of life                                  | <b>■</b> 6% ★ |
| Good public transportation                            | <b>6</b> %    |
| 🛨 Good parks/green space                              | <b>5</b> %    |
| Good cultural opportunities/events/entertainment      | <b>5</b> %    |
| Family oriented/family friendly                       | <b>5</b> %    |
| Don't know                                            | <b>2</b> %    |
| I I feed                                              | -             |

| 2012 Top Mentions                              |     |
|------------------------------------------------|-----|
| Low crime rate/safe                            | 16% |
| Good recreational facilities/<br>opportunities | 16% |
| Good parks/green space                         | 13% |
| Employment/job opportunities                   | 12% |
| Convenient location/accessible to everything   | 11% |