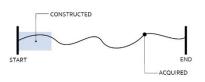

#### Top 6 Priority Linear Parks for Development

#### 1. WATERFRONT WALKWAY

• Linear park length: 1 kilometre

• Land acquired: 73%

• Trail construction completed: 0.2 kilometres

#### 2. MILL CREEK LINEAR PARK

• Linear park length: 19 kilometres

• Land acquired: 39%

• Trail construction completed: 4.5 kilometres

#### 3. RAIL TRAIL (UBCO TO DOWNTOWN)

• Linear park length: 20 kilometres

• Land acquired: 95%

• Trail construction completed: o kilometres

#### 4. BELLEVUE CREEK LINEAR PARK

• Linear park length: 13 kilometres

41%

Land acquired:

• Trail construction completed: 0.2 kilometres

#### 5. GOPHER CREEK LINEAR PARK

• Linear park length: 8.5 kilometres

• Land acquired: 14%

• Trail construction completed: 1.0 kilometre

#### 6. MISSION CREEK GREENWAY

• Linear park length: 16.5 kilometres

• Land acquired: 95%

• Trail construction completed: 15 kilometres