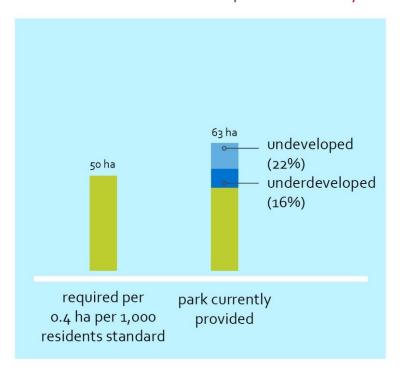

## BENCHMARKING EXERCISE | Community Parks

Provision of o.4 ha of community park per 1,000 residents