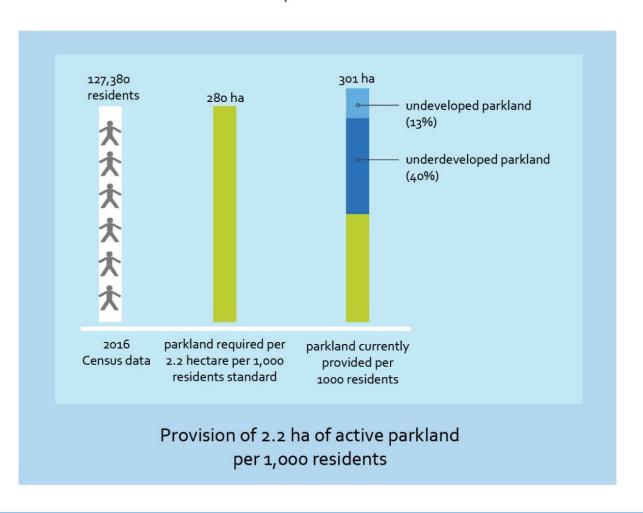

# PARKS DEVELOPMENT

PARKLAND ACQUISITION & DEVELOPMENT FUNDING STRATEGY
COUNCIL WORKSHOP 1



October 2, 2017

Martin Bell Urban Systems



## BENCHMARKING EXERCISE | Park Provision





# Undeveloped & Underdeveloped

| _ · · · · · · · · · · · · · · · · · · · |