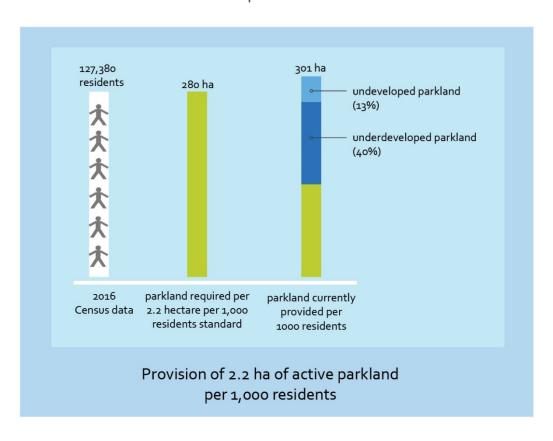

## BENCHMARKING EXERCISE | Park Provision

## BENCHMARKING EXERCISE | Neighbourhood Parks

Provision of o.6 ha of neighbourhood park per 1,000 residents