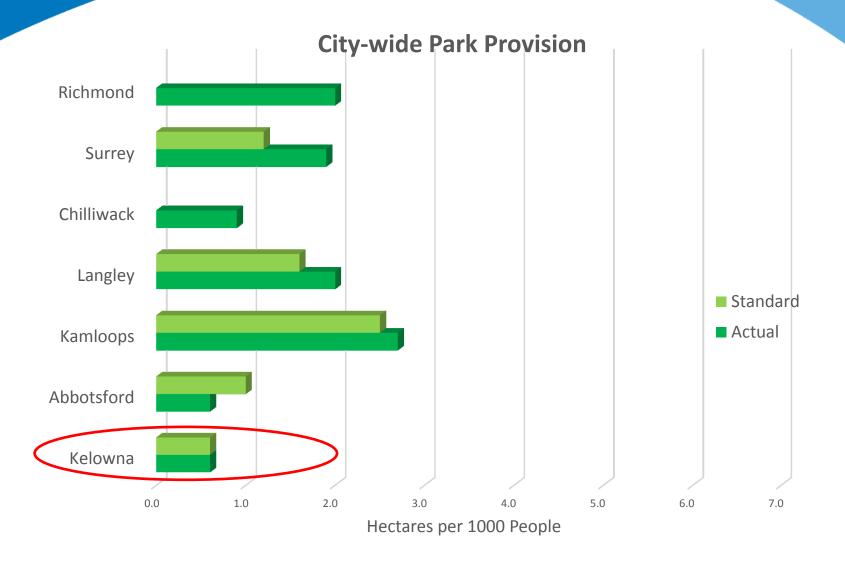

or Intercept Survey | Tourism Kelowna



#### From our visitors:



2016 Visitor Intercept Survey | Tourism Kelowna



Parks, waterfront space and related recreation amenities impact tourism and visitation decisions and investments.

What is the City's role in these investments vis-à-vis conscious economic development for the community?



The City's current approach to parkland development favours parks partnerships often in greenfield developments. This diverts funding away from investment / reinvestment in the City's core area parks.

Is this aligned with your Council priorities?



Thinking about all City investment priorities, what is the desired course for parkland acquisition and development investment in Kelowna over the next five to ten years?





Hectares per 1000 People











## **Current Provision with Natural Areas**