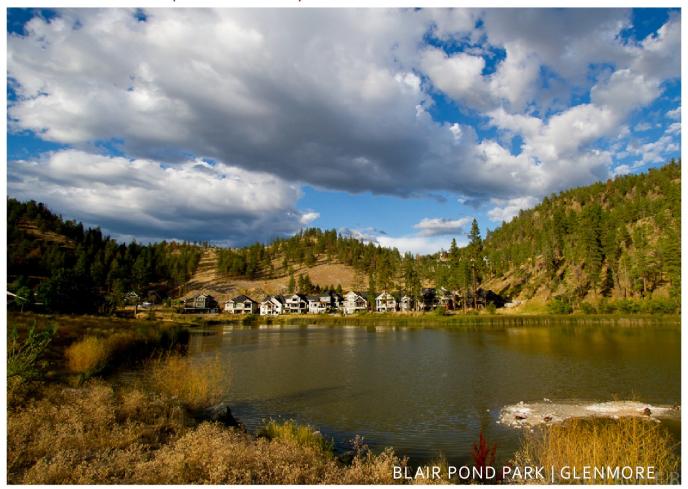

# Undeveloped & Underdeveloped

|                               | 9              |                                                            |
|-------------------------------|----------------|------------------------------------------------------------|
| Name                          | Status         | 2030 Capital Plan                                          |
| Rowcliffe                     | Undeveloped    | Funded in 2017 (\$1.7 million)<br>P1 in 2018 (\$1 million) |
|                               |                | P1 in 2019 (\$1.2 million)<br>P1 in 2021 (\$500,000)       |
| Rutland<br>Centennial         | Underdeveloped | P1 in 2018-20 (\$3.5 million)                              |
| Dehart                        | Undeveloped    | P1 in 2021-24 (\$4.7 million)                              |
| Gallagher (Black<br>Mountain) | Undeveloped    | P2 in 2024-25 (\$900,000)                                  |
| University South              | Undeveloped    | P2 in 2025-26 (\$1.6 million)                              |
| Aurora                        | Undeveloped    | Unfunded                                                   |
| Begbie                        | Undeveloped    | Unfunded                                                   |
| Quilchena / Blair<br>Pond     | Underdeveloped | Unfunded                                                   |
| Ponds Community               | Underdeveloped | Unfunded                                                   |
|                               |                |                                                            |