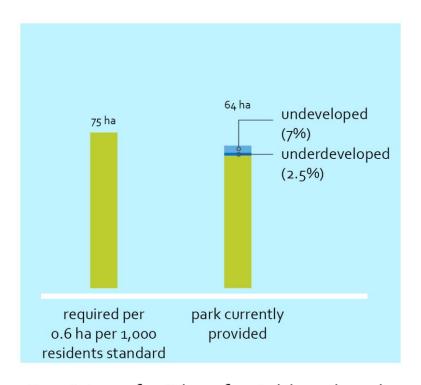

## BENCHMARKING EXERCISE | Neighbourhood Parks

Provision of o.6 ha of neighbourhood park per 1,000 residents