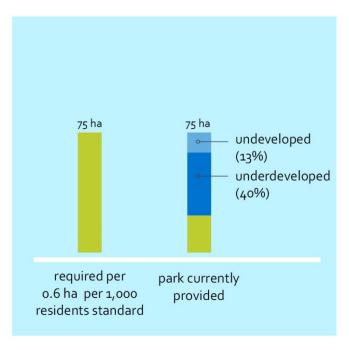

## BENCHMARKING EXERCISE | Community Parks

Provision of o.4 ha of community park per 1,000 residents