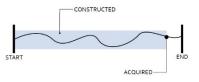

#### 1. WATERFRONT WALKWAY

• Linear park length: 1 kilometre

• Land acquired: 73%

• Trail construction completed: 0.2 kilometres

#### 2. MILL CREEK LINEAR PARK

• Linear park length: 19 kilometres

• Land acquired: 39%

• Trail construction completed: 4.5 kilometres

#### 3. RAIL TRAIL (UBCO TO DOWNTOWN)

• Linear park length: 20 kilometres

• Land acquired: 95%

• Trail construction completed: o kilometres

#### 4. BELLEVUE CREEK LINEAR PARK

• Linear park length: 13 kilometres

41%

Land acquired:

• Trail construction completed: 0.2 kilometres

#### 5. GOPHER CREEK LINEAR PARK

• Linear park length: 8.5 kilometres

• Land acquired: 14%

• Trail construction completed: 1.0 kilometre

#### 6. MISSION CREEK GREENWAY

• Linear park length: 16.5 kilometres

• Land acquired: 95%

• Trail construction completed: 15 kilometres

#### 1. WATERFRONT WALKWAY

Linear park length: 1 kilometre

• Land acquired: 73%

• Trail construction completed: 0.2 kilometres

### 2. MILL CREEK LINEAR PARK

• Linear park length: 19 kilometres

Land acquired: 39%

• Trail construction completed: 4.5 kilometres

## 3. RAIL TRAIL (UBCO TO DOWNTOWN)

• Linear park length: 20 kilometres

• Land acquired: 95%

• Trail construction completed: o kilometres

## 4. BELLEVUE CREEK LINEAR PARK

• Linear park length: 13 kilometres

• Land acquired: 41%

• Trail construction completed: 0.2 kilometres

## 5. GOPHER CREEK LINEAR PARK

Linear park length: 8.5 kilometres

• Land acquired: 14%

• Trail construction completed: 1.0 kilometre

## 6. MISSION CREEK GREENWAY

• Linear park length: 16.5 kilometres

• Land acquired: 95%

• Trail construction completed: 15 kilometres

Based on the City's policy approach and what we know about parks today – do our parkland standards (acquisition and development) reflect the healthy city we seek to build? Best mid-sized city in North America?