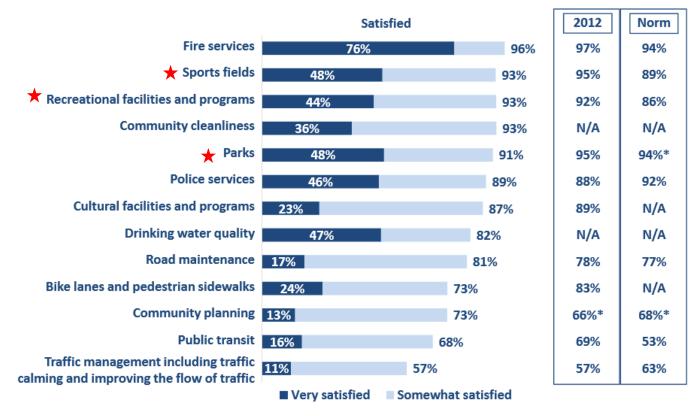

### **Satisfaction with Specific City Services**

42

\*Slightly different question wording.

Base: All respondents (n=301)

Q8. I'm now going to read a list of services provided to you by the City of Kelowna. Please tell me how satisfied you are with each of the following services, using a scale of very satisfied, somewhat satisfied, not very satisfied, or not at all satisfied.