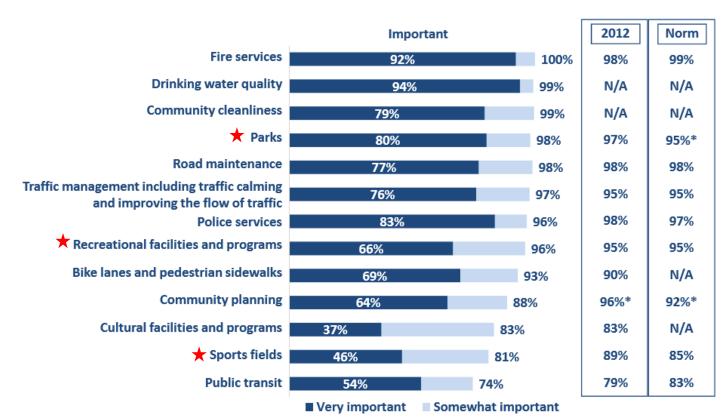

### **Importance of Specific City Services**

46

\*Slightly different question wording.

Base: All respondents (n=301)

Q7. I'm now going to read a list of services provided to you by the City of Kelowna. Please tell me how important each of the following services is to you personally, using a scale of very important, somewhat important, not very important, or not at all important.