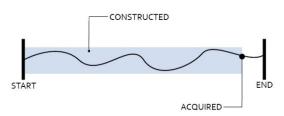

#### 1. WATERFRONT WALKWAY

• Linear park length: 1 kilometre

• Land acquired: 73%

• Trail construction completed: 0.2 kilometres

#### 2. MILL CREEK LINEAR PARK

• Linear park length: 19 kilometres

• Land acquired: 39%

• Trail construction completed: 4.5 kilometres

#### 3. RAIL TRAIL (UBCO TO DOWNTOWN)

• Linear park length: 20 kilometres

• Land acquired: 95%

• Trail construction completed: o kilometres

#### 4. BELLEVUE CREEK LINEAR PARK

• Linear park length: 13 kilometres

41%

Land acquired:

• Trail construction completed: 0.2 kilometres

#### 5. GOPHER CREEK LINEAR PARK

• Linear park length: 8.5 kilometres

• Land acquired: 14%

• Trail construction completed: 1.0 kilometre

#### 6. MISSION CREEK GREENWAY

• Linear park length: 16.5 kilometres

• Land acquired: 95%

• Trail construction completed: 15 kilometres