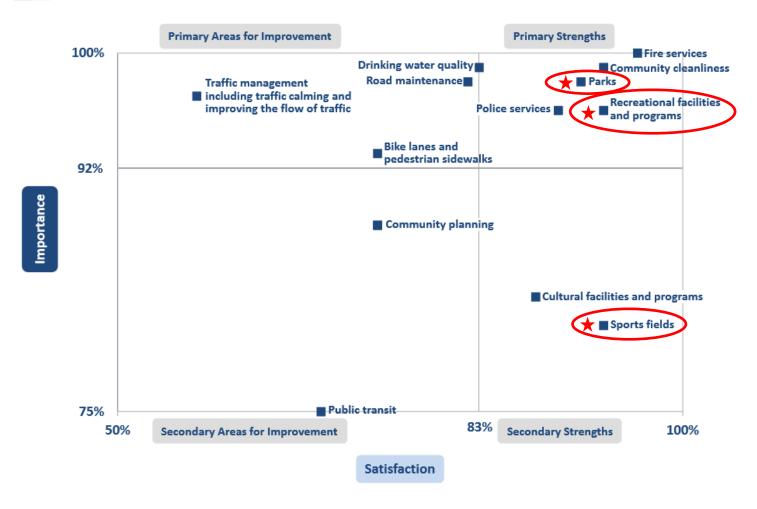

City Services**

42



\*Slightly different question wording.

Base: All respondents (n=301)

Q8. I'm now going to read a list of services provided to you by the City of Kelowna. Please tell me how satisfied you are with each of the following services, using a scale of very satisfied, somewhat satisfied, not very satisfied, or not at all satisfied.





### **Importance of Specific City Services**

46



\*Slightly different question wording.

Base: All respondents (n=301)

Q7. I'm now going to read a list of services provided to you by the City of Kelowna. Please tell me how important each of the following services is to you personally, using a scale of very important, somewhat important, not very important, or not at all important.





### **Action Grid: Importance vs Satisfaction**









#### **Paired Choice Analysis**

65



Base: All respondents (n=301)

Q14. The City of Kelowna has many different options for things it can invest in over the next four years. I'm now going to read you different pairs of priorities. For each pair, please tell me which item you think should be the greater priority for investment over the next four years.



What do the data sets say about our progress on parkland acquisition and development?



## BENCHMARKING EXERCISE | Park Provision





# REPORT CARD | Neighbourhood Parks





## BENCHMARKING EXERCISE | Neighbourhood Parks



Provision of o.6 ha of neighbourhood park per 1,000 residents



## REPORT CARD | Community Parks





## BENCHMARKING EXERCISE | Community Parks



Provision of o.4 ha of community park per 1,000 residents