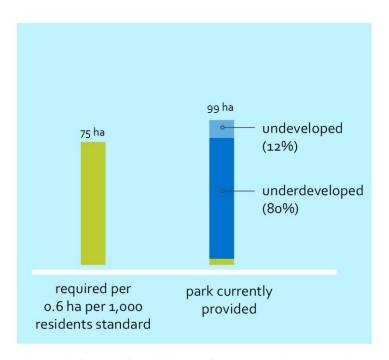

## BENCHMARKING EXERCISE | Neighbourhood Parks

Provision of o.6 ha of neighbourhood park per 1,000 residents