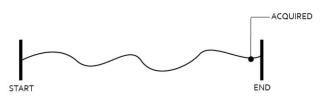

#### 1. WATERFRONT WALKWAY

• Linear park length: 1 kilometre

• Land acquired: 73%

• Trail construction completed: 0.2 kilometres

#### 2. MILL CREEK LINEAR PARK

• Linear park length: 19 kilometres

• Land acquired: 39%

• Trail construction completed: 4.5 kilometres

#### 3. RAIL TRAIL (UBCO TO DOWNTOWN)

• Linear park length: 20 kilometres

• Land acquired: 95%

• Trail construction completed: o kilometres

#### 4. BELLEVUE CREEK LINEAR PARK

• Linear park length: 13 kilometres

41%

Land acquired:

• Trail construction completed: 0.2 kilometres

#### 5. GOPHER CREEK LINEAR PARK

• Linear park length: 8.5 kilometres

• Land acquired: 14%

• Trail construction completed: 1.0 kilometre

#### 6. MISSION CREEK GREENWAY

• Linear park length: 16.5 kilometres

• Land acquired: 95%

• Trail construction completed: 15 kilometres