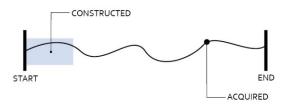

#### 1. WATERFRONT WALKWAY

• Linear park length: 1 kilometre

• Land acquired: 73%

• Trail construction completed: 0.2 kilometres

#### 2. MILL CREEK LINEAR PARK

• Linear park length: 19 kilometres

• Land acquired: 39%

• Trail construction completed: 4.5 kilometres

#### 3. RAIL TRAIL (UBCO TO DOWNTOWN)

• Linear park length: 20 kilometres

• Land acquired: 95%

• Trail construction completed: o kilometres

#### 4. BELLEVUE CREEK LINEAR PARK

• Linear park length: 13 kilometres

41%

Land acquired:

• Trail construction completed: 0.2 kilometres

#### 5. GOPHER CREEK LINEAR PARK

• Linear park length: 8.5 kilometres

• Land acquired: 14%

• Trail construction completed: 1.0 kilometre

#### 6. MISSION CREEK GREENWAY

• Linear park length: 16.5 kilometres

• Land acquired: 95%

• Trail construction completed: 15 kilometres

#### 1. WATERFRONT WALKWAY

Linear park length: 1 kilometre

• Land acquired: 73%

• Trail construction completed: 0.2 kilometres

### 2. MILL CREEK LINEAR PARK

• Linear park length: 19 kilometres

Land acquired: 39%

• Trail construction completed: 4.5 kilometres

## 3. RAIL TRAIL (UBCO TO DOWNTOWN)

• Linear park length: 20 kilometres

• Land acquired: 95%

• Trail construction completed: o kilometres

## 4. BELLEVUE CREEK LINEAR PARK

• Linear park length: 13 kilometres

• Land acquired: 41%

• Trail construction completed: 0.2 kilometres

## 5. GOPHER CREEK LINEAR PARK

Linear park length: 8.5 kilometres

• Land acquired: 14%

• Trail construction completed: 1.0 kilometre

## 6. MISSION CREEK GREENWAY

• Linear park length: 16.5 kilometres

• Land acquired: 95%

• Trail construction completed: 15 kilometres

Based on the City's policy approach and what we know about parks today – do our parkland standards (acquisition and development) reflect the healthy city we seek to build? Best mid-sized city in North America?