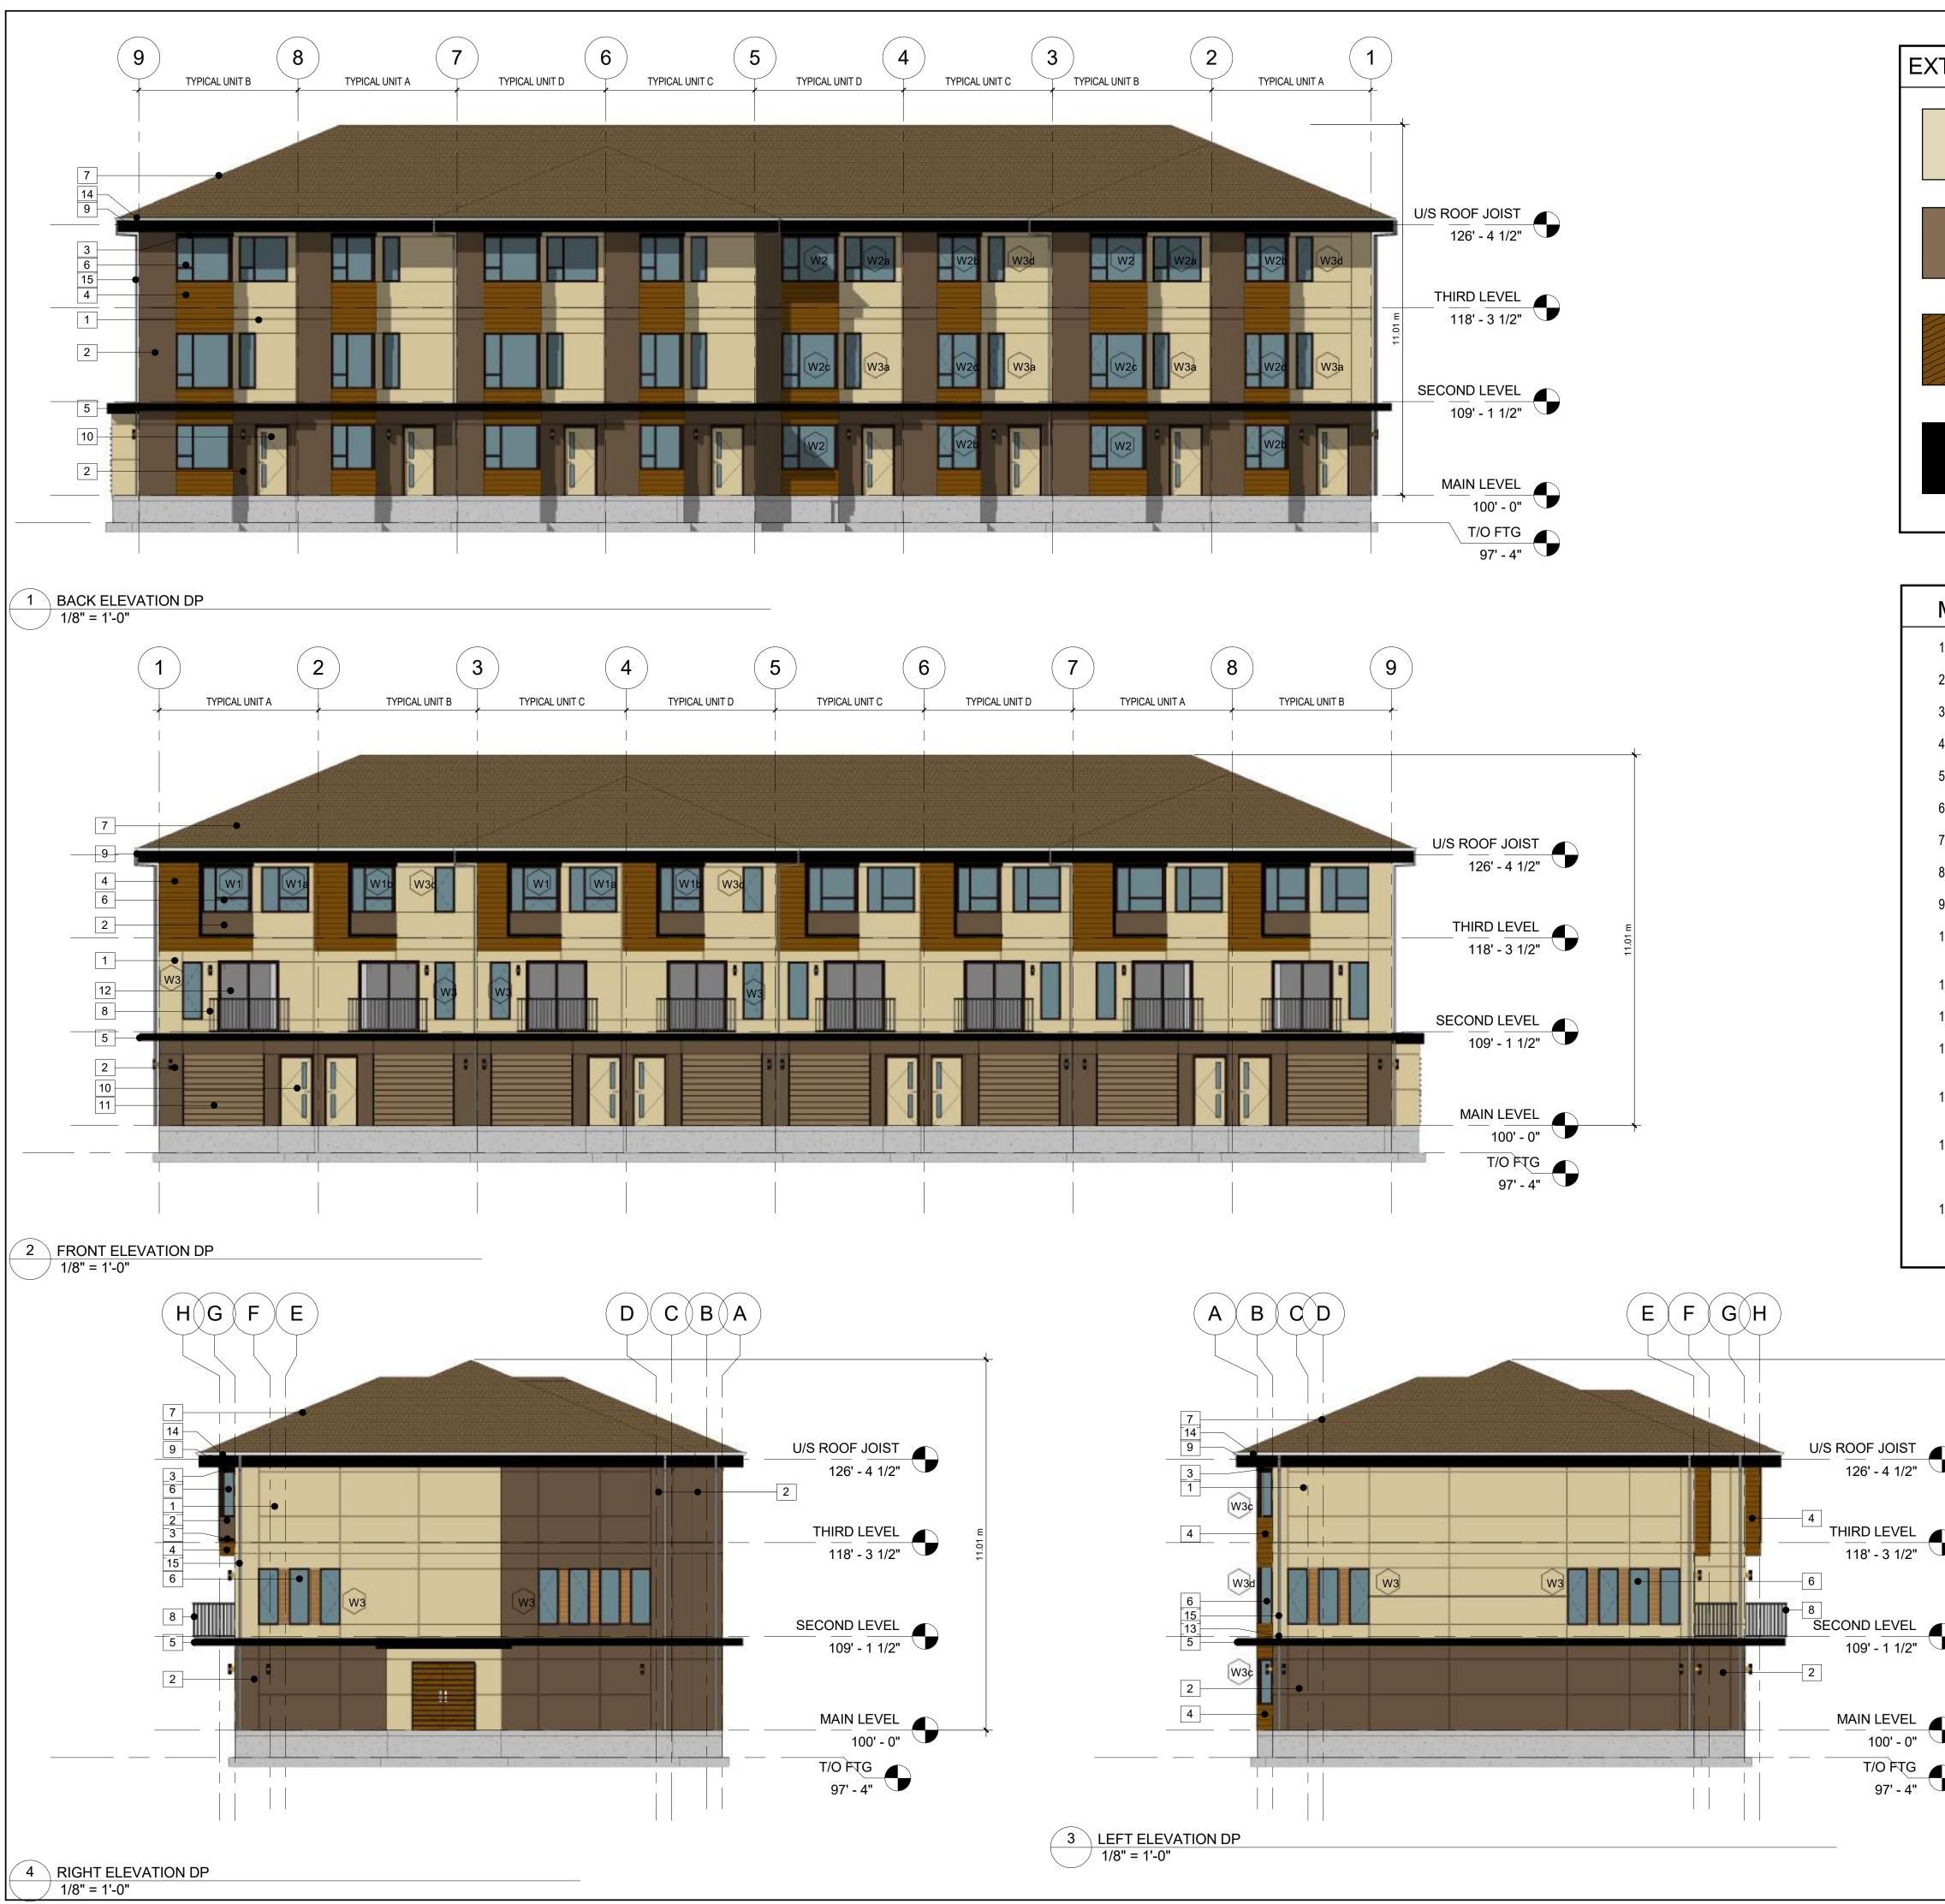

plotted

9/5/2017 10:51:11 AM

|           |                                                                                                                                     | -   | ALL CONTRACTORS ARE REQUIRED TO PERFORM<br>THEIR WORK AND SUPPLY THEIR PRODUCTS IN                                                                                                                                      |
|-----------|-------------------------------------------------------------------------------------------------------------------------------------|-----|-------------------------------------------------------------------------------------------------------------------------------------------------------------------------------------------------------------------------|
| XTE       | RIOR MATERIAL LEGEND                                                                                                                |     | COMPLIANCE WITH ALL BUILDING CODES AND<br>LAWS OF THE PROVINCE OF BRITISH COLUMBIA                                                                                                                                      |
|           |                                                                                                                                     |     | This drawing is an instrument of service and the<br>property of New Town Services. The use of this<br>drawing shall be restricted to the original site for which<br>it was presented and within the profile supressity. |
|           | HARDIE PANELS - BEIGE<br>COLOUR: NAVAJO BEIGE                                                                                       |     | it was prepared and publication thereof is expressly<br>limited to such use.<br>This drawing must not be scaled                                                                                                         |
|           |                                                                                                                                     |     | Verify all dimensions and datums prior to commencement of work.                                                                                                                                                         |
|           |                                                                                                                                     |     | Report all errors and omissions to the Architect.                                                                                                                                                                       |
|           | HARDIE PANELS - BROWN/GREY<br>COLOUR: TIMBERBARK                                                                                    |     |                                                                                                                                                                                                                         |
|           | HARDIE TRIM - BROWN/GREY<br>COLOUR: TIMBERBARK                                                                                      |     | SCHEDULE B                                                                                                                                                                                                              |
|           |                                                                                                                                     |     | This forms part of application<br># <u>Z17-0040</u>                                                                                                                                                                     |
|           | LUX ALUMINUM SIDING - WOOD GRAIN                                                                                                    |     | City of <b>Kelowna</b>                                                                                                                                                                                                  |
|           | COLOUR: CEDAR                                                                                                                       |     | COMMUNITY PLANNING                                                                                                                                                                                                      |
|           |                                                                                                                                     |     |                                                                                                                                                                                                                         |
|           | PREFINISHED METAL FLASHING -                                                                                                        |     |                                                                                                                                                                                                                         |
|           | COLOUR: BLACK TO MATCH WINDOWS/DOORS ,<br>EXTERIOR RAILINGS & GUTTER/DOWNSPOUT                                                      |     |                                                                                                                                                                                                                         |
|           |                                                                                                                                     |     |                                                                                                                                                                                                                         |
|           |                                                                                                                                     | ]   |                                                                                                                                                                                                                         |
|           |                                                                                                                                     |     |                                                                                                                                                                                                                         |
| Ν/ΙΔ      | TERIAL KEYNOTE LEGEND                                                                                                               | ן ו |                                                                                                                                                                                                                         |
|           |                                                                                                                                     | -   | SEAL                                                                                                                                                                                                                    |
| 1.        | HARDIE PANELS - BEIGE                                                                                                               |     |                                                                                                                                                                                                                         |
| 2.        | HARDIE PANELS - BROWN/GREY                                                                                                          |     |                                                                                                                                                                                                                         |
| 3.        | HARDIE TRIM - COLOUR - BLACK                                                                                                        |     |                                                                                                                                                                                                                         |
| 4.<br>5   | LUX ALUMINUM SIDING - WOOD GRAIN C/W ALL REQUIRED TRIM                                                                              |     |                                                                                                                                                                                                                         |
| 5.<br>6   | HARDIE PANELS - COLOUR - BLACK                                                                                                      |     |                                                                                                                                                                                                                         |
| 6.<br>7   | VINYL WINDOWS ( NAILING FLANGE) - COLOUR BLACK<br>ASPHALT SHINGLE ROOF - BROWN                                                      |     |                                                                                                                                                                                                                         |
| 7.<br>8.  | ALUMINUM GUARDRAIL - BLACK                                                                                                          |     | Revision                                                                                                                                                                                                                |
| o.<br>9.  | HARDIE (FASCIA) TRIM BOARD - COLOUR BLACK                                                                                           |     | No Date Description                                                                                                                                                                                                     |
| 9.<br>10. | SOLID PAINTED DOOR - COLOR MATCH HARDIE PANELS                                                                                      |     | 1 AUG REISSUED FOR BP                                                                                                                                                                                                   |
| 10.       | GREY/BROWN                                                                                                                          |     | 30,2017                                                                                                                                                                                                                 |
| 11.       | OVERHEAD DOOR - COLOR MATH HARDIE PANELS BEIGE                                                                                      |     |                                                                                                                                                                                                                         |
| 12.       | GLAZED SLIDING DOOR                                                                                                                 |     |                                                                                                                                                                                                                         |
| 13.       | PROVIDE SLEEVE C/W FLASHING SEAL TO ALLOW FOR<br>DOWNSPOUT TO PASS THROUGH, CLOUR - BLACK                                           |     |                                                                                                                                                                                                                         |
| 14.       | PREFIN SEAMLESS ALUM.GUTTER C/W ALL REQUIRED                                                                                        |     |                                                                                                                                                                                                                         |
|           | HARDWARE & LEAF PROTECTION. COLOUR - BLACK                                                                                          |     |                                                                                                                                                                                                                         |
| 15.       | PREFIN ALUMN. 3 X 4 DOWNSPOUT C/W BRACKETS, DRAIN<br>EXTENSION CONNECT TO STORM. COLOUR BLACK<br>(REFER TO MECH. / CIVIL DWG'S)     |     |                                                                                                                                                                                                                         |
| 16.       | PREFINISHED REVEALS, TRIMS, INSIDE/OUSTIDE CORNERS,<br>TRANSITIONS, WINDOWS/DOORS & SOFFIT TO SUIT HARDIE<br>PANELS. COLOUR - BLACK |     |                                                                                                                                                                                                                         |
|           |                                                                                                                                     |     |                                                                                                                                                                                                                         |
|           | <b>\</b>                                                                                                                            |     |                                                                                                                                                                                                                         |
|           |                                                                                                                                     |     | NEW TOWN                                                                                                                                                                                                                |
|           |                                                                                                                                     |     | SERVICES<br>250 - 860 - 8185                                                                                                                                                                                            |
|           |                                                                                                                                     |     |                                                                                                                                                                                                                         |
|           |                                                                                                                                     |     | project title LEATHEAD TH                                                                                                                                                                                               |
|           |                                                                                                                                     |     |                                                                                                                                                                                                                         |
|           | m 1001                                                                                                                              |     |                                                                                                                                                                                                                         |
|           |                                                                                                                                     |     | project address LEATHEAD ROAD                                                                                                                                                                                           |
|           |                                                                                                                                     |     | KELOWNA , B.C.       project no.     4007                                                                                                                                                                               |
|           |                                                                                                                                     |     | file no.                                                                                                                                                                                                                |
|           |                                                                                                                                     |     | drawing title <b>8 UNIT BUILDING</b>                                                                                                                                                                                    |
|           |                                                                                                                                     |     | ELEVATIONS                                                                                                                                                                                                              |
|           |                                                                                                                                     |     | designed scale As indicated                                                                                                                                                                                             |
|           |                                                                                                                                     |     | drawn J.F.                                                                                                                                                                                                              |
|           |                                                                                                                                     |     | checked R.Y.                                                                                                                                                                                                            |
|           |                                                                                                                                     |     | Δ1 1Λ                                                                                                                                                                                                                   |
|           |                                                                                                                                     |     | plotted DEC 12, 2016 9/4/2017 1:51:07 PM                                                                                                                                                                                |