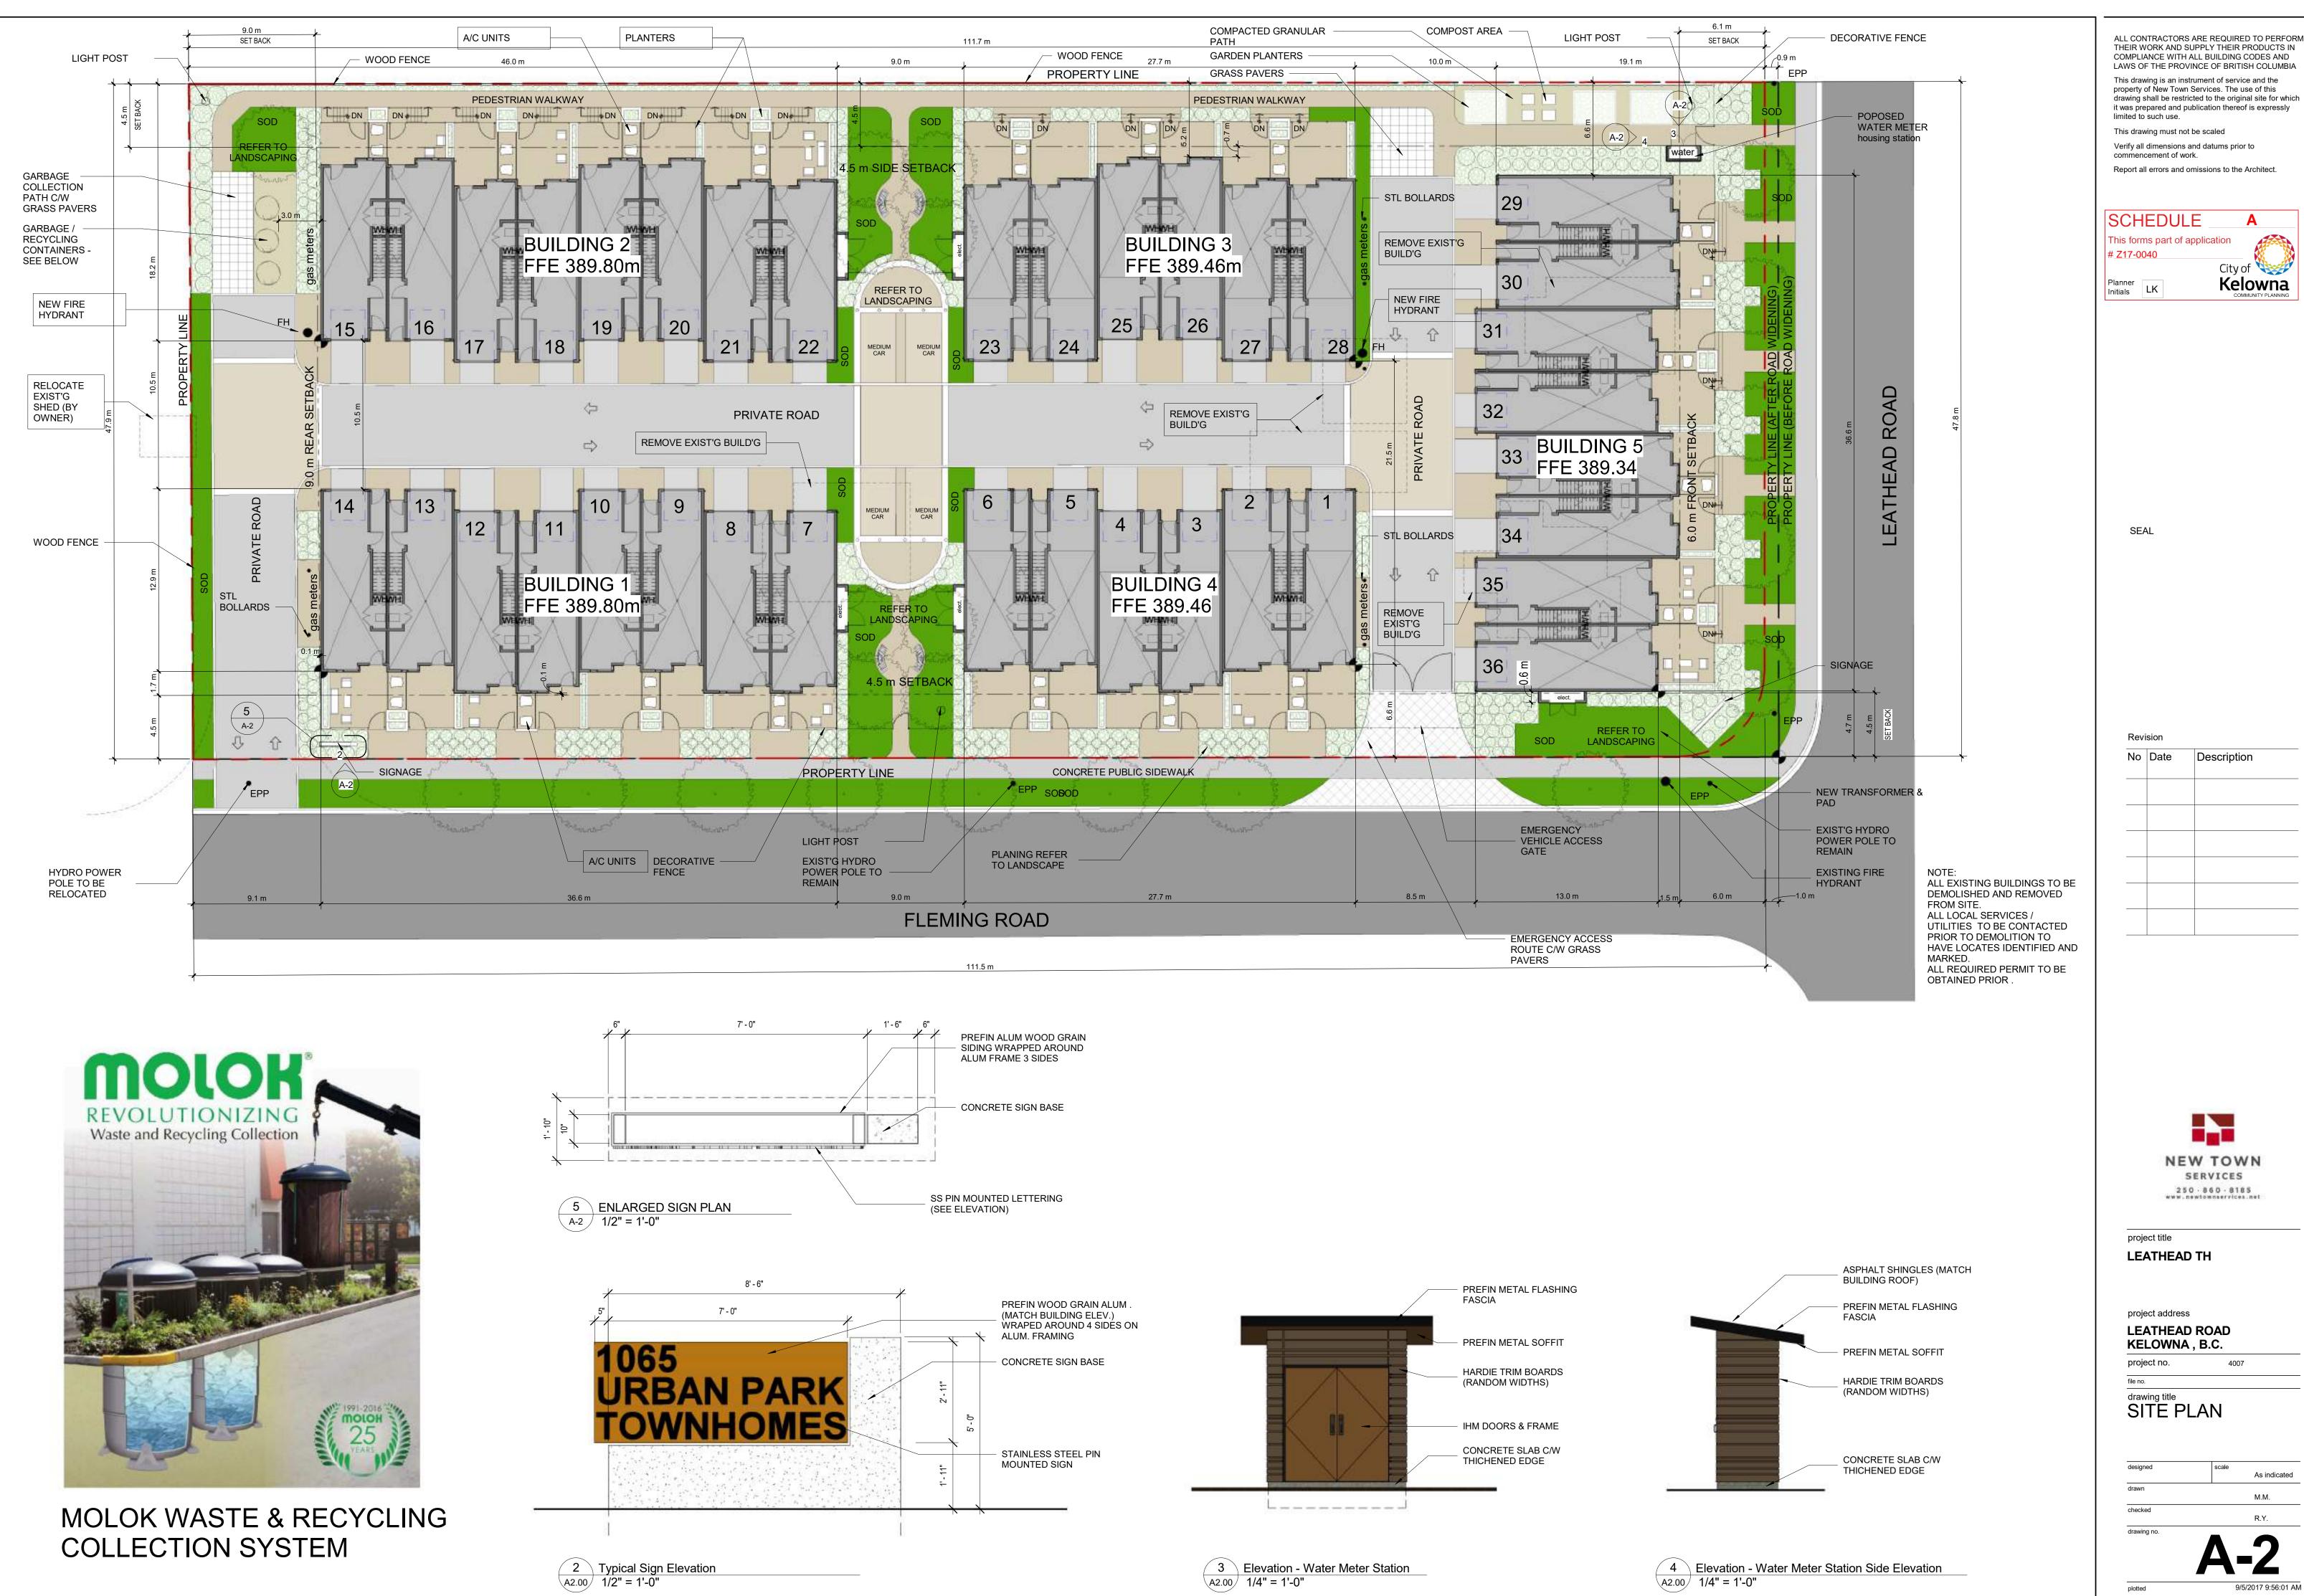

## 5. <u>Road Improvements</u>

- a) The applicant must have a civil engineering consultant submit a design for Fleming Road to be upgraded to an urban standard (SS-R5) along the full frontage of the subject property; including curb and gutter, sidewalk, LED street lighting, landscaped boulevard, storm drainage system, pavement removal and replacement and relocation or adjustment of utility appurtenances if required to accommodate the upgrading construction. An estimate for public side works will be required, for bonding purposes, to be submitted by the applicants civil engineering consultant.
- b) Provided approximately 1m of Highway Reserve along the entire frontage of Leathead Road to achieve a minimum 20m road right of way for future OCP arterial road improvement project.

#### 6. **Subdivision and Dedication**

- a) The developer is required to consolidate the two subject properties.
- b) If any road dedication or closure affects lands encumbered by a Utility right-ofway (such as Hydro, Telus, Gas, etc.) please obtain the approval of the utility. Any works required by the utility as a consequence of the road dedication or closure must be incorporated in the construction drawings submitted to the City's Development Manager.

## 7. Development Permit and Site Related Issues

- a) Direct the roof drains into on-site rock pits or splash pads.
- b) An MSU standard size vehicle must be able to manoeuvre onto and off the site without requiring a reverse movement onto public roadways. If the development plan intends to accommodate larger vehicles movements should also be illustrated on the site plan.