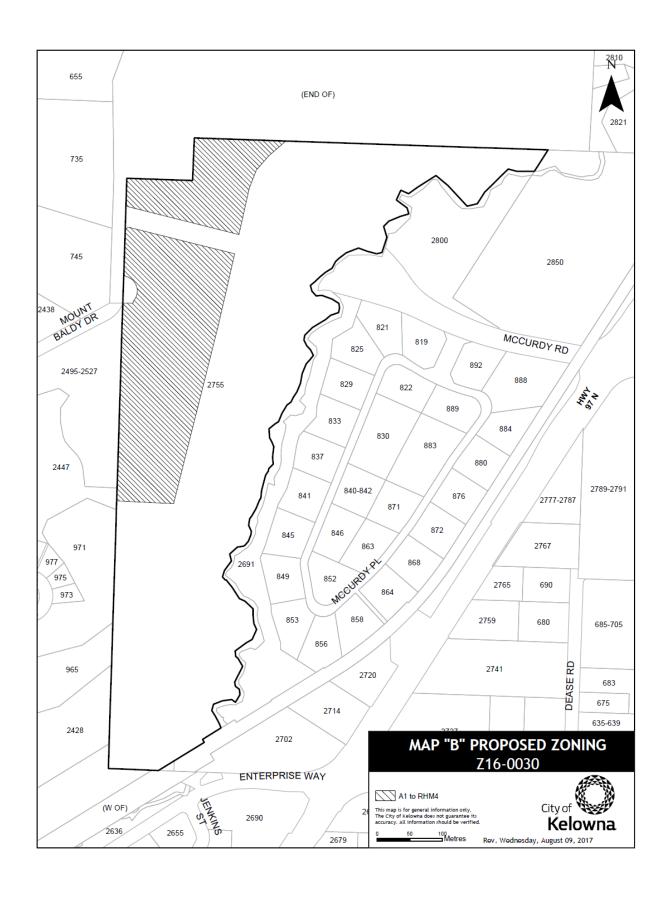

## BYLAW NO. 11473 Z16-0030 2755 McCurdy Road

A bylaw to amend the "City of Kelowna Zoning Bylaw No. 8000".

The Municipal Council of the City of Kelowna, in open meeting assembled, enacts as follows:

- 1. THAT City of Kelowna Zoning Bylaw No. 8000 be amended by changing the zoning classification of portions of Lot 1, District Lots 124 and 415, ODYD, Plan KAP846453 except Plan EPP45174 located on 2755 McCurdy Road, Kelowna, B.C., from the A1 Agriculture 1 zone to the RHM4 Hillside Cluster Multiple Housing zone as shown on Map "B" attached to and forming part of this bylaw;
- 2. This bylaw shall come into full force and effect and is binding on all persons as and from the date of adoption.