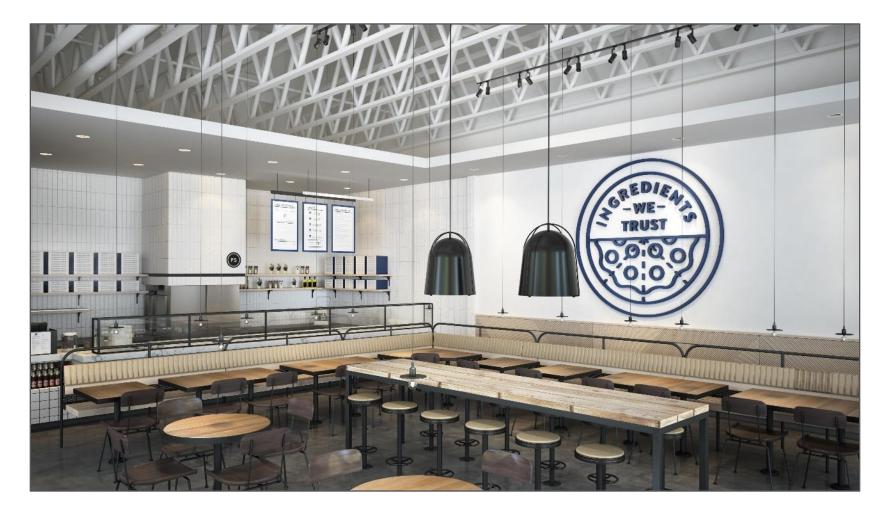

a Studio currently has 30 locations across the US & 3 have recently opened in Ontario (2 opening soon)



## Lease Highlights

| Lease Component              | Description                                          |
|------------------------------|------------------------------------------------------|
| Lease Area                   | 1,485 square feet                                    |
| Term                         | 10 years                                             |
| <b>Renewal Consideration</b> | 2 x 5 years                                          |
| Rent                         | \$22 psf. (years 1-5) \$25 psf. (years 6-10)         |
| Lease Costs                  | Tenant to pay proportionate share of operating costs |





### **Example Pictures**





### Example Pictures





### Example Pictures





#### Questions?

For more information, visit **kelowna.ca**.