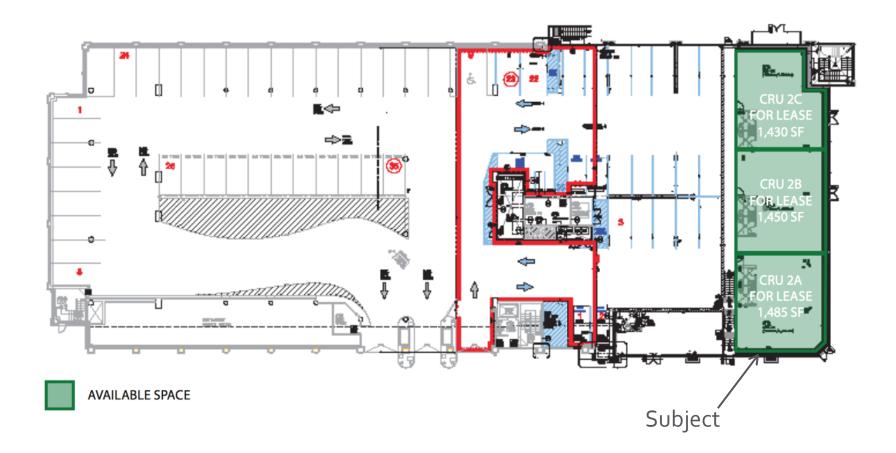

### Background

- The Library Parkade has been recently expanded and includes 4,285 sf of leasable commercial retail space at street level
- After an advertising campaign by HM Commercial, Pizza Studio has submitted an offer to lease the southernmost end cap unit
- Pizza Studio is currently expanding into the Canadian market
- Pizza Studio currently has 30 locations across the US & 3 have recently opened in Ontario (2 opening soon)

## Lease Highlights

| Lease Component              | Description                                          |
|------------------------------|------------------------------------------------------|
| Lease Area                   | 1,485 square feet                                    |
| Term                         | 10 years                                             |
| <b>Renewal Consideration</b> | 2 x 5 years                                          |
| Rent                         | \$22 psf. (years 1-5) \$25 psf. (years 6-10)         |
| Lease Costs                  | Tenant to pay proportionate share of operating costs |