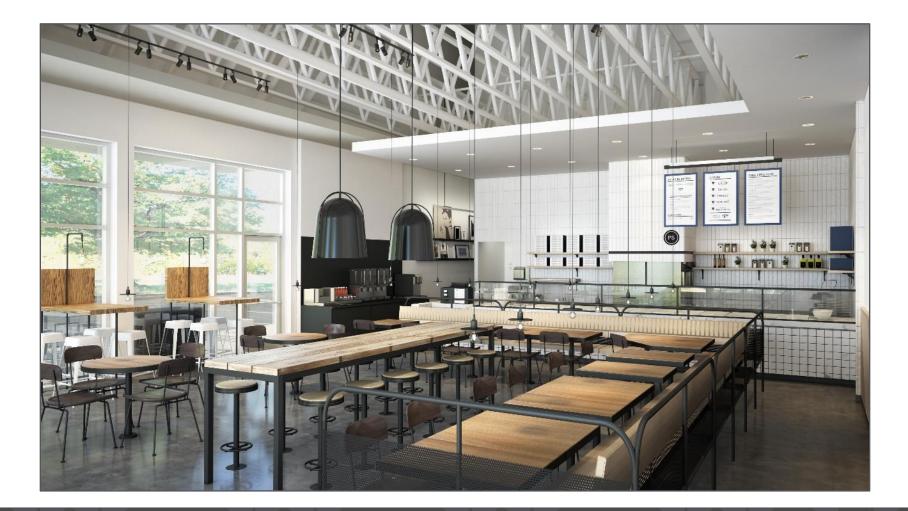

locations across the US & 3 have recently opened in Ontario (2 opening soon)



## Lease Highlights

| Lease Component              | Description                                          |
|------------------------------|------------------------------------------------------|
| Lease Area                   | 1,485 square feet                                    |
| Term                         | 10 years                                             |
| <b>Renewal Consideration</b> | 2 x 5 years                                          |
| Rent                         | \$22 psf. (years 1-5) \$25 psf. (years 6-10)         |
| Lease Costs                  | Tenant to pay proportionate share of operating costs |





### **Example Pictures**





### Example Pictures





### Example Pictures





#### Questions?

For more information, visit **kelowna.ca**.