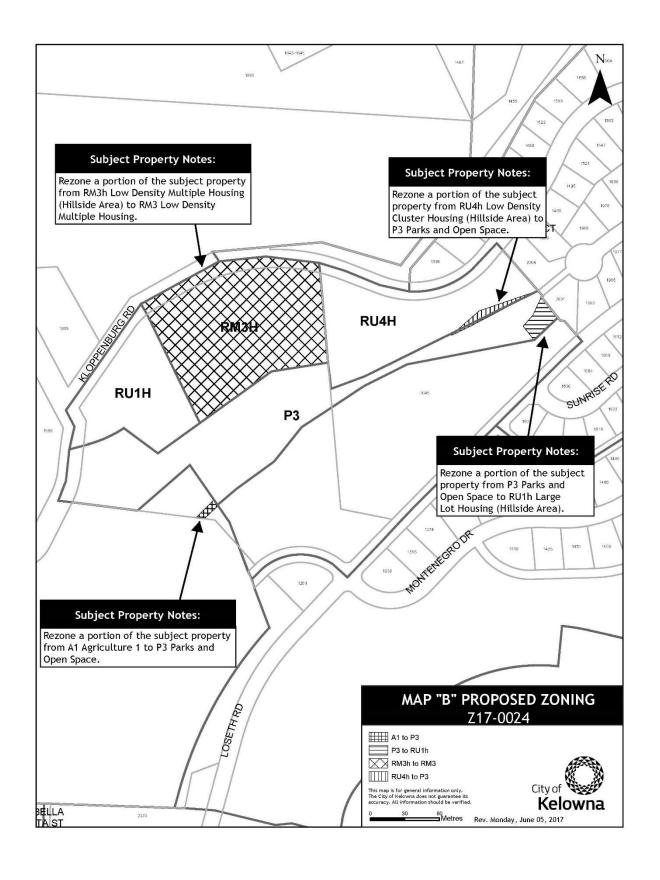

- 1. THAT City of Kelowna Zoning Bylaw No. 8000 be amended by changing the zoning classification of portions of:
  - Lot 3 Section 13 Township 26 ODYD Plan KAP86315, located at 2045 Loseth Road, Kelowna, BC from the RU4h – Low Density Cluster Housing (Hillside Area) zone to the P3 – Parks and Open Space zone, and from the P3 – Parks and Open Space zone to the RU1h – Large Lot Housing (Hillside Area) zone; and
  - Lot 2 Section 13 Township 26 ODYD Plan KAP86315, located at 1261 Kloppenburg Road, Kelowna, BC from the RM3h – Low Density Multiple Housing (Hillside Area) zone to the RM3 – Low Density Multiple Housing zone, and from the A1 – Agriculture 1 zone to the P3 – Parks and Open Space zone.

As shown on Map "B" attached to and forming part of this bylaw.

2. This bylaw shall come into full force and effect and is binding on all persons as and from the date of adoption.

| ·                                                                                                       |                |
|---------------------------------------------------------------------------------------------------------|----------------|
| Read a first time by the Municipal Council this 26 <sup>th</sup> day                                    | of June, 2017. |
| Considered at a Public Hearing on the                                                                   |                |
| Read a second and third time by the Municipal Council                                                   | this           |
| Approved under the Transportation Act this                                                              |                |
| (Approving Officer – Ministry of Transportation)  Adopted by the Municipal Council of the City of Kelow | na this        |
|                                                                                                         |                |
|                                                                                                         |                |
|                                                                                                         |                |
|                                                                                                         |                |
|                                                                                                         |                |
|                                                                                                         |                |