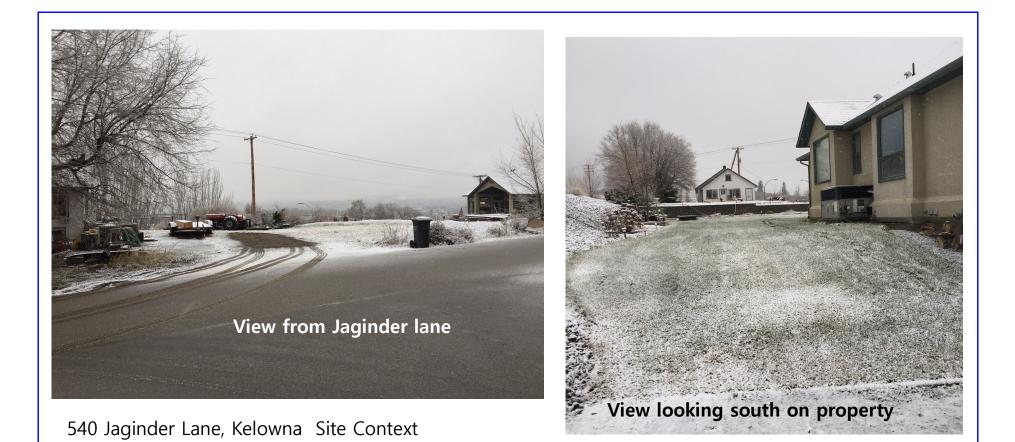

## MEMORANDUM

**Date:** January 18, 2017

File No.: Z16-0086

To: Suburban and Rural Planning (MS)

From: Development Engineering Manager (SM)

Subject: 540 Jaginder Lane

The Development Engineering comments and requirements regarding this application to rezone the subject property from A1 to A1c (carriage) are as follows: