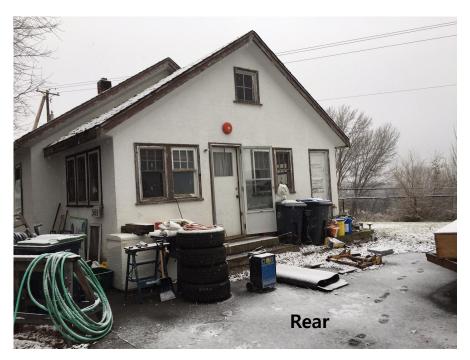

|  |
| LOT A PLAN KAP19310                                       |                         |             |  |
| DRAWING TITLE<br>ELEVATIONS                               |                         |             |  |
| DECEMBER 5, 2016                                          |                         |             |  |
| DRAWING NUMBER                                            |                         |             |  |
| 1                                                         |                         |             |  |
| — of —                                                    |                         |             |  |
| 1                                                         |                         |             |  |







Existing farm house (carriage house) elevations













Principal Dwelling Elevations