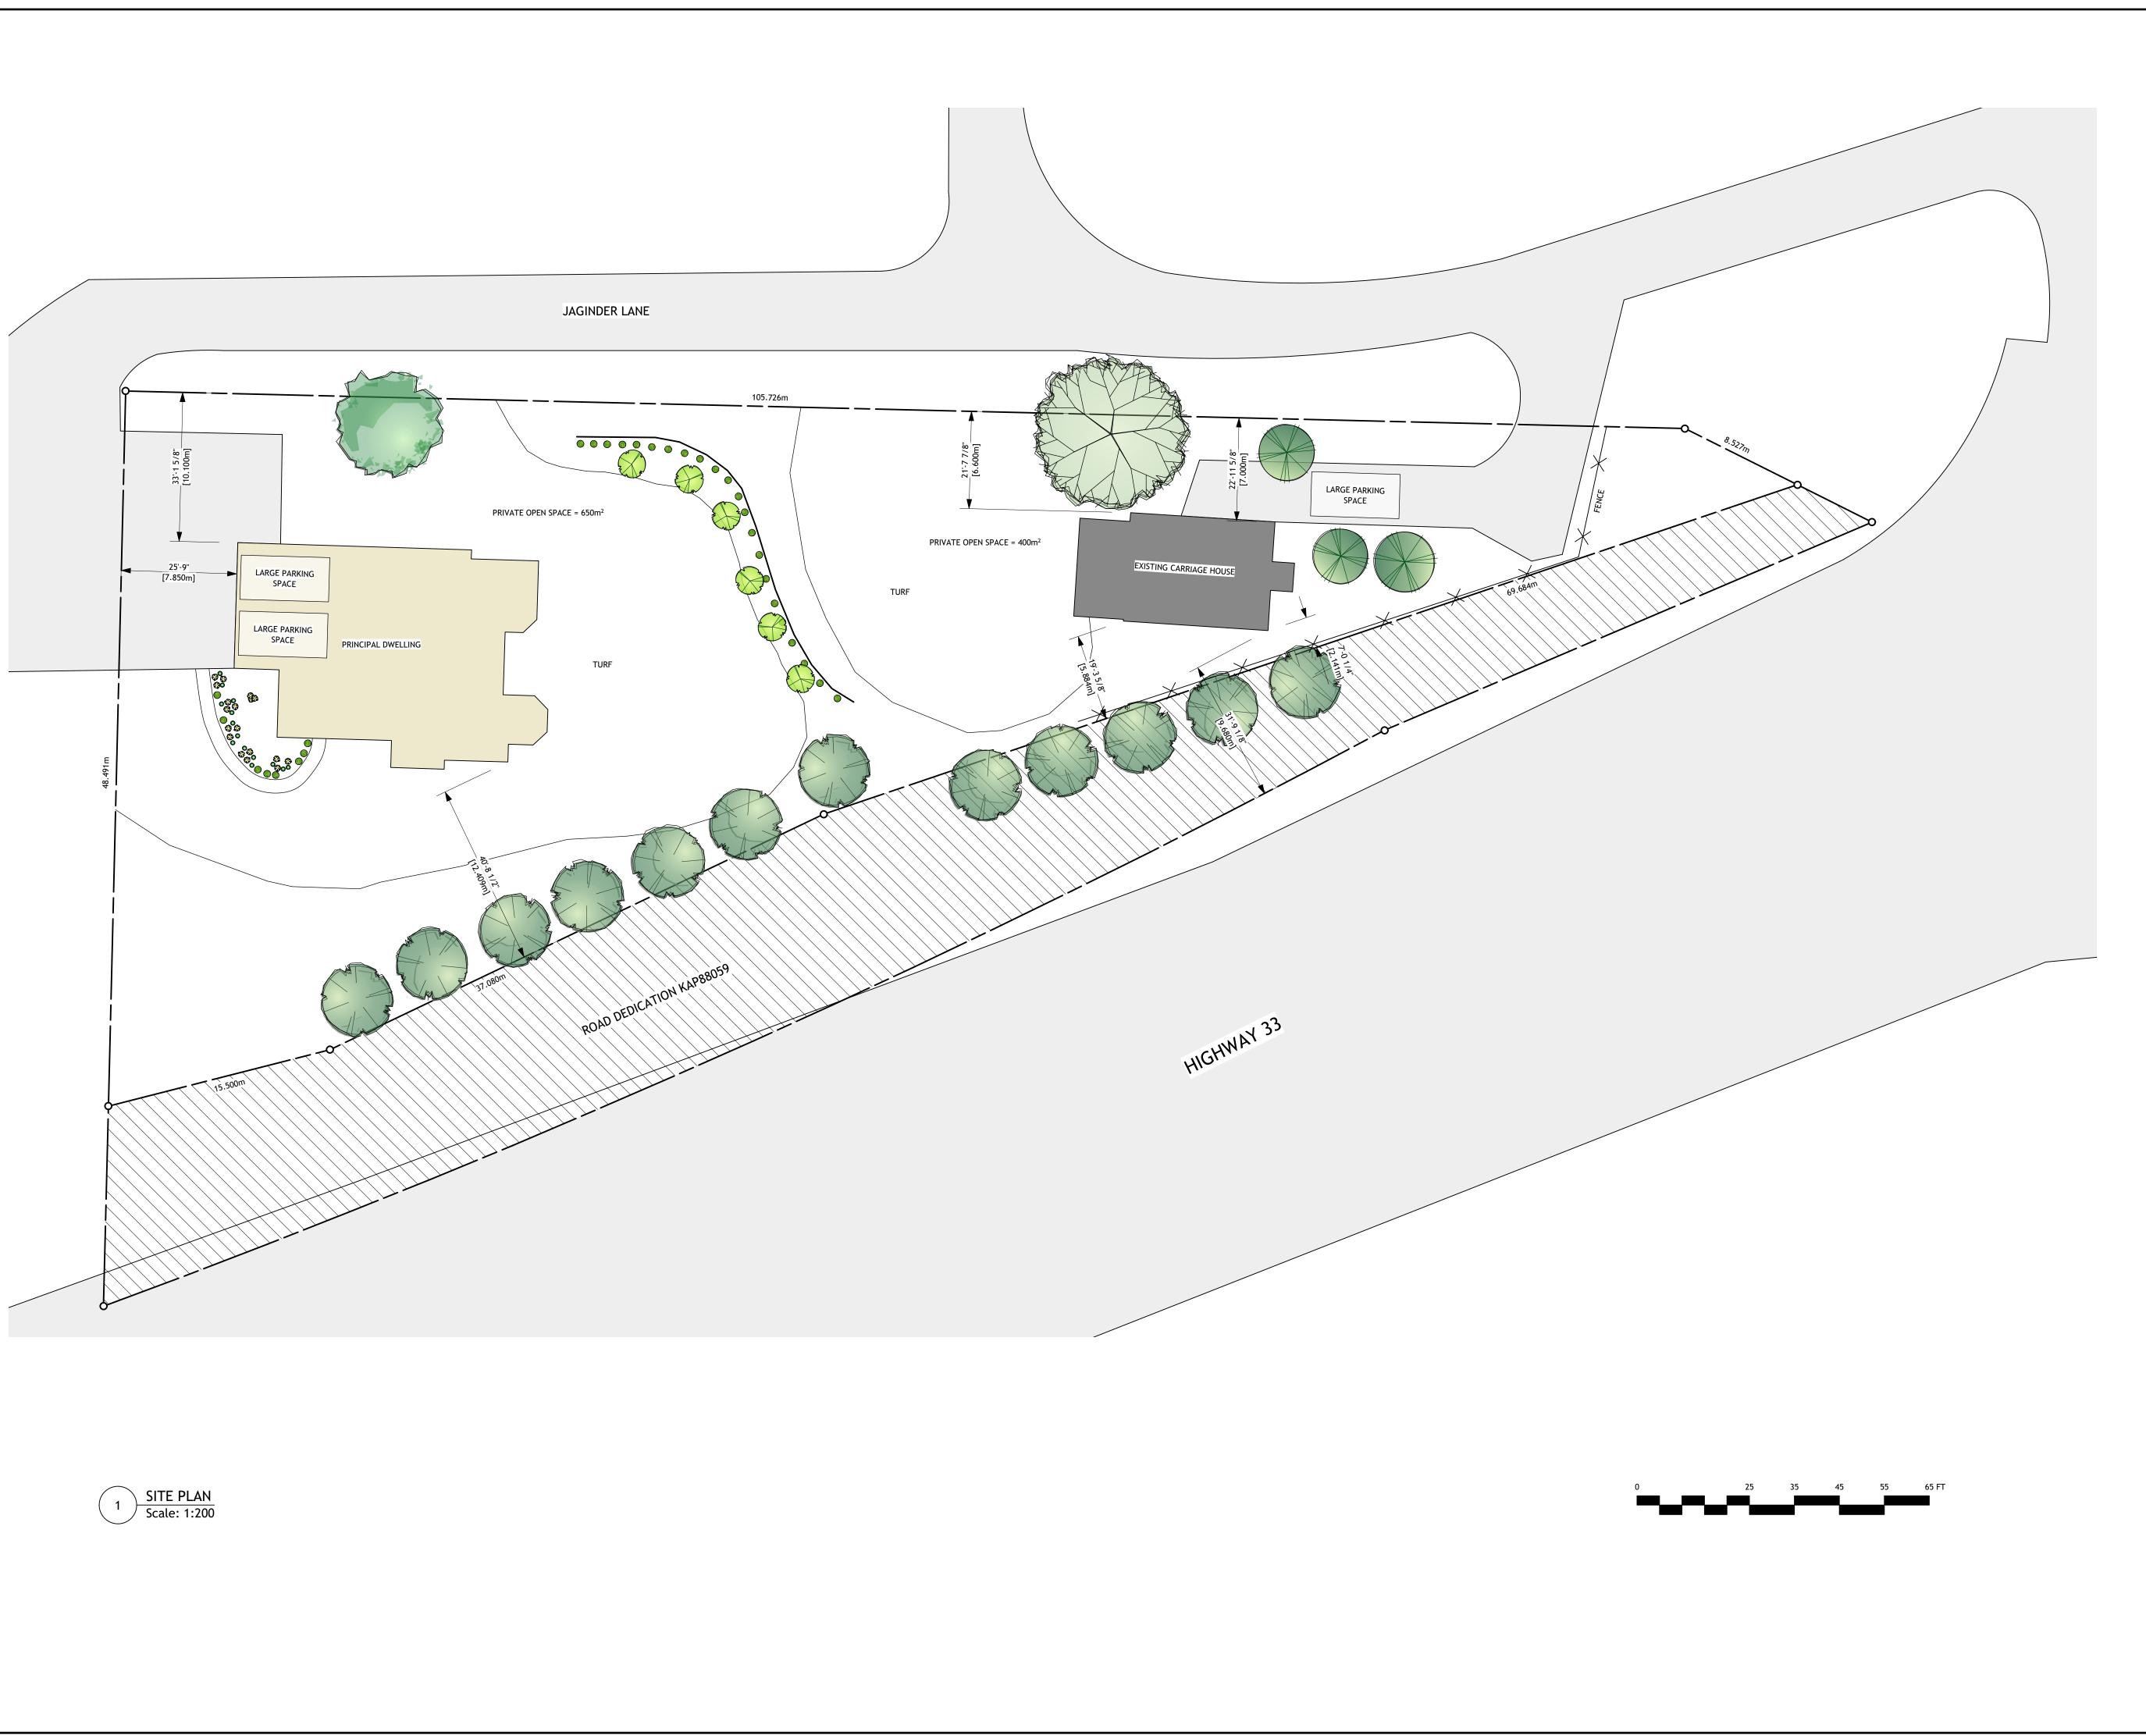

## MEMORANDUM

**Date:** January 18, 2017

File No.: Z16-0086

To: Suburban and Rural Planning (MS)

From: Development Engineering Manager (SM)

Subject: 540 Jaginder Lane

The Development Engineering comments and requirements regarding this application to rezone the subject property from A1 to A1c (carriage) are as follows:

- 1. <u>General</u>
  - a) Provide easements as required.
  - b) This application does not trigger any offsite improvements.
- 2. Domestic water and fire protection.

This development is within the service area of the Black Mountain Irrigation District (BMID). All the fees and charges are to be paid directly to BMID.

3. Sanitary Sewer.

The subject property is located within the Local Area Service (LAS) #1. This application does not trigger any Specified Area charges.

Steve Muenz, P.Eng. **Development Engineering Manager** 