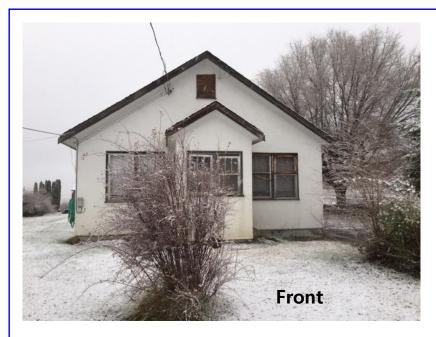

|                         |             |  |
| LOT A PLAN KAP19310                                       |                         |             |  |
| DRAWING TITLE<br>ELEVATIONS                               |                         |             |  |
| DECEMBER 5, 2016                                          |                         |             |  |
| DRAWING NUMBER                                            |                         |             |  |
| 1                                                         |                         |             |  |
| — of —                                                    |                         |             |  |
| 1                                                         |                         |             |  |







Existing farm house (carriage house) elevations













Principal Dwelling Elevations