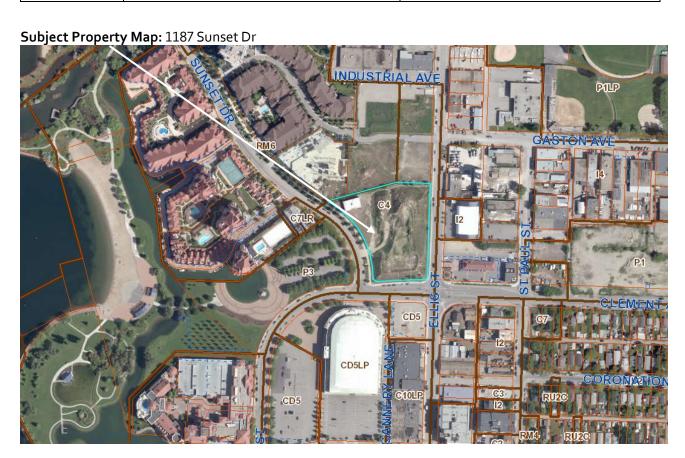

#### 4.2 Site Context

The subject property is located at the north end of downtown. The site is located across from Prospera Arena and is located on a street that has many residential towers.

Specifically, adjacent land uses are as follows:

| Orientation | Zoning                              | Land Use                             |  |
|-------------|-------------------------------------|--------------------------------------|--|
| North       | C4 – Urban Centre Commercial &      | Vacant & Residential                 |  |
|             | RM6 – High Rise Apartment Housing   |                                      |  |
| East        | 12 – General Industrial             | Industrial &                         |  |
|             | 14 – Central Industrial             | Commercial                           |  |
| South       | CD5 – Multi-Purpose Facility        | Arena &                              |  |
|             |                                     | Parking Lot                          |  |
| West        | RM6 – High Rise Apartment Housing;  | Mixed use (residential / commercial) |  |
|             | C7 – Central Business Commercial; & | Residential                          |  |
|             | P3 - Parks                          | Park                                 |  |