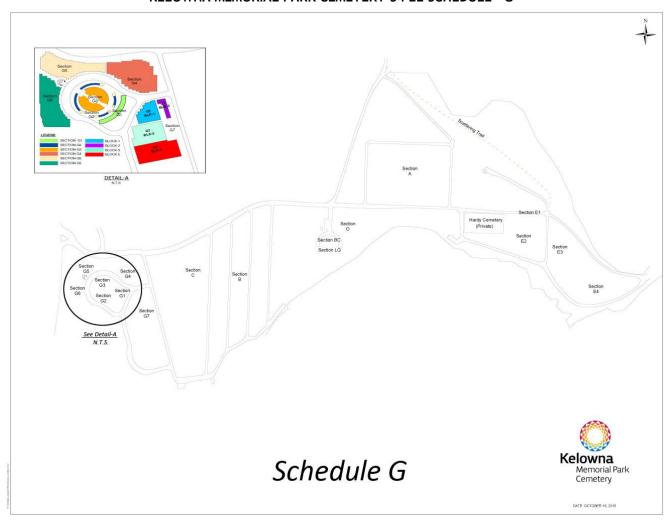

- 1. THAT **PART 1 GENERAL**, **1.3 Definitions** be amended by:
  - a) Deleting the definition for "Bennett Memorial Columbarium" and adding a new definition in its appropriate location that reads:
    - **"Bennett Memorial Columbarium"** means the columbarium in **Section D** consisting of 12 Concord structures of 32 (32) niches each, one (1) round dome structure consisting of 72 niches and two (2) curved wall structures consisting of 60 niches each. The Bennett Memorial is within the Legacy Gardens.
  - b) Adding a new definition for "Concurrent Interment" in its appropriate location that reads:
    - "Concurrent Interment" means when additional interment permits are issued to have an interment take place at the same time as another interment in the same plot, niche or mausoleum. A fee, as indicated in Schedule "A", will be charged for each concurrent interment taking place at the same time."
  - c) deleting the definition for "Interment" that reads:

"Interment" means the act of burying a casket in a grave.

And replacing it with:

- "Interment" means the act of burying a casket in a grave, or placing a casket in an above ground mausoleum. Can also be used to refer to an inurnment.
- d) a new definition for "Legacy Gardens" in its appropriate location that reads:
  - "Legacy Gardens" means the columbarium and mausolea in Section D surrounding the Bennett Memorial Columbarium which consists of 10 double side columbarium of 70 niches each, 4 columbarium of 20 niches each, 2 columbarium of 40 niches each, and 2 mausolea of 6 crypts each.
- e) Adding a new definition for "Scattering Trail" that reads:
  - "Scattering Trail" means a designated area for the placement of non-recoverable scattered remains adjacent to the trail starting at the eastern corner of Section E1 and terminating at the northern tip of Section A.
- f) Deleting the definition for "Section D" that reads;
  - "Section D" of the Cemetery means the grassed area consisting of Rows 104 to 224 (inclusive) as shown on Schedule "G".

And replacing it with the following:

"Section D" of the Cemetery means the grassed area consisting of Rows 104 to 224 (inclusive) as shown on Schedule "G". Includes Bennett Memorial Columbarium and Legacy Gardens.

# KELOWNA MEMORIAL PARK CEMETERY'S FEE SCHEDULE "G"