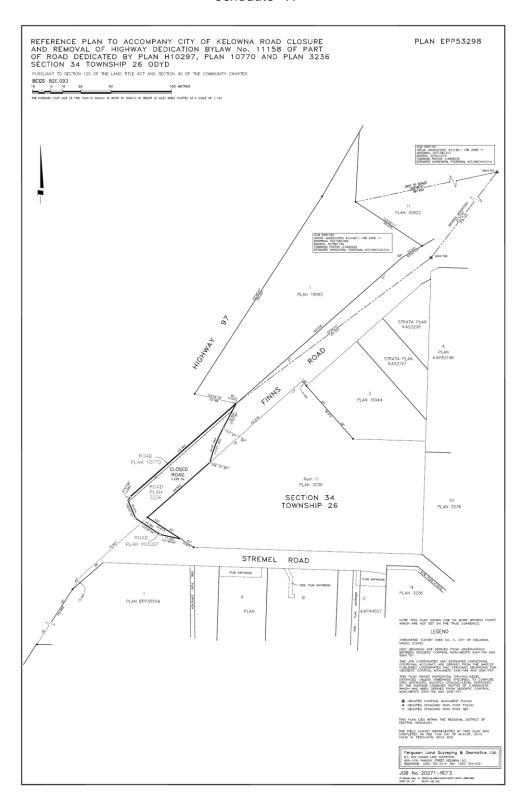

NOW THEREFORE, the Municipal Council of the City of Kelowna, in open meeting assembled, hereby enacts as follows:

- 1. That portion of highway attached as Schedule "A" comprising 2280m² shown in bold black as Closed Road on the Reference Plan prepared by Colin M. Ferguson, B.C.L.S., is hereby stopped up and closed to traffic and the highway dedication removed.
- 2. The Mayor and City Clerk of the City of Kelowna are hereby authorized to execute such conveyances, titles, survey plans, forms and other documents on behalf of the said City as may be necessary for the purposes aforesaid.

## Schedule "A"