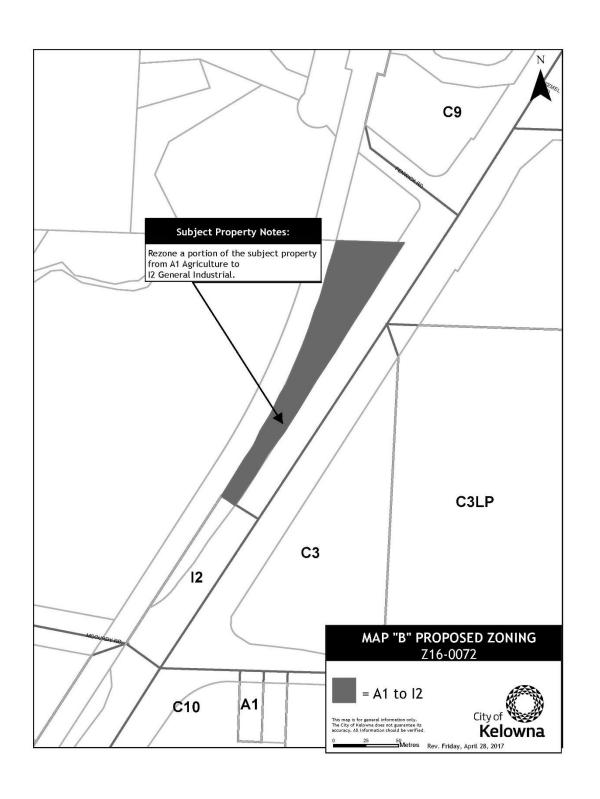

The Municipal Council of the City of Kelowna, in open meeting assembled, enacts as follows:

- 1. THAT City of Kelowna Zoning Bylaw No. 8000 be amended by changing the zoning classification of a portion of Lot 1 District Lots 124 and 143 ODYD Plan KAP83915 Except Plan KAP84828 and EPP57498 located on Hwy 97 N, Kelowna, B.C., from the A1 Agriculture 1 zone to the I2 General Industrial zone.
- 2. This bylaw shall come into full force and effect and is binding on all persons as and from the date of adoption.