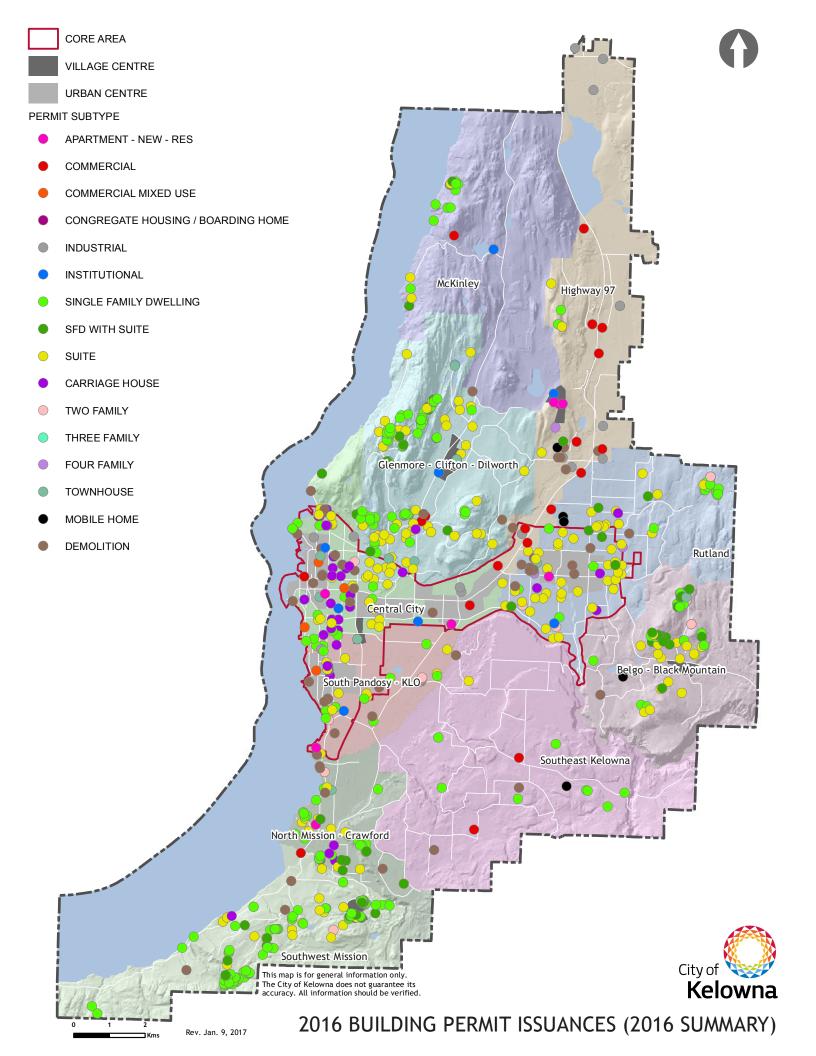

- In 2016, for the second consecutive year, the Highway 97 sector saw the highest number of building permits for residential development with 483 units, or 25% of the total. The Highway 97 sector was closely followed by the Central City sector with 468, 24% of the total. The past two years have seen a shift in the location of new residential development. Prior to the past two years, the Glenmore/Dilworth sector held the top position for the six previous years. In 2016, the Glenmore/Dilworth sector saw the third highest percentage of new residential development with 237 units, or 12% of the total. Following these, the next highest number of permits issued was for the South Pandosy sector with 203 units (10%), followed by the Rutland sector with 105 units (5%). The remaining new residential development was distributed between the remaining sectors (see figures p. 11 & 19-22).
- The 2016 city-wide housing split was approximately 36% single/semi-detached housing units and 64% multi-unit housing. This is up slightly from 2015 where split was 40% single and 60% multi-unit housing. Conversely, in 2014 and 2013, the housing split was flipped and was approximately 60% single/semi-detached and 40% multiple-unit. 2016 saw the highest percentage of multiple unit development since 2008, where the split was 69% multiple unit. The yearly average over the past five years (2012-2016) has been 48% single/semi-detached units and 52% multiple housing units. The ten-year average since 2007 has been 45% single/semi-detached and 55% multiple housing units per year, which is just below the

- The majority of the industrial activity was in the Highway 97 sector, with 84,253 square feet, or 76% of the total industrial square footage approved in Kelowna in 2016. The only other sector that saw permits issued for industrial development was the Central City sector, with 26,807 square feet, or 24% of the total (see figure p. 11).
- Of the 111,060 square feet of the industrial development issued permits in 2016, 18% (20,021 square feet) was in an Urban or Village Centre. A single building permit of 20,021 square feet was responsible for all the industrial development in the urban centres, which is located within the City Centre urban centre. The City Centre was also the only urban centre to see any new industrial development in 2015. Conversely, 2011 through 2014 saw no permits issued for industrial development in the Urban or Village Centres. It should be noted that the OCP Future Land Use map provides for only a very limited supply of industrial land within the Urban and Village Centres so these ratios are not an indication that industrial development is inconsistent with OCP provisions.