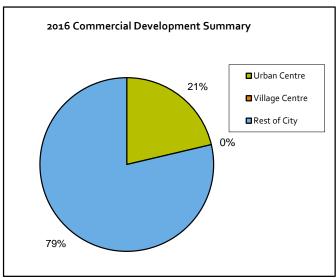

- In 2016, 62% of the total commercial square footage was in the Highway 97 sector (212,968 sq ft), 14% was in the Central City sector (46,688 sq ft), 13% was in the South Pandosy/KLO sector (45,854 sq ft), and 5% was in the Glenmore/Dilworth sector (17,753 sq ft)
- Commercial development within the Urban or Village Centres totaled 73,275 square feet, or 21% of the 343,622 square feet of the commercial development issued a permit in 2016. This was a decrease from 2015 where 84%, or 338,733 square feet, of new commercial development was located in the Urban or Village Centres. Comparatively, 2014 saw 46%, 2013 and 2012 both saw 76%, and 2011 saw 83% of total commercial square feet issued a permit in an Urban or Village Centre (see figures p. 12-13).

# 2016 DEVELOPMENT WITHIN URBAN CENTRES AND VILLAGE CENTRES

|                        | Urban<br>Centre | %   | Village<br>Centre | %   | Rest of City | %    | Total   |
|------------------------|-----------------|-----|-------------------|-----|--------------|------|---------|
| Single Detached (1)    | 14              | 2%  | 10                | 1%  | 677          | 97%  | 701     |
| Multiple Housing (2)   | 346             | 28% | 546               | 44% | 352          | 28%  | 1,244   |
| Mobile Home            | 0               | 0%  | 0                 | о%  | 5            | 100% | 5       |
| Commercial (sq.ft.)    | 73,275          | 21% | 0                 | о%  | 270,347      | 79%  | 343,622 |
| Industrial (sq.ft.)    | 20,021          | 18% | 0                 | о%  | 91,039       | 82%  | 111,060 |
| Institutional (sq.ft.) | 45,660          | 28% | 480               | 0%  | 119,886      | 72%  | 166,026 |