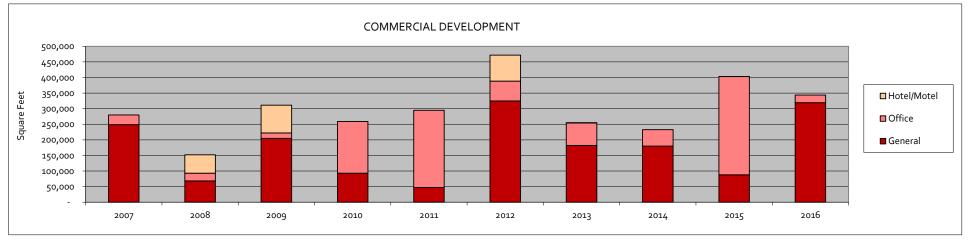

#### **Commercial Development**

• In 2016, permits were issued a total of 343,622 square feet of commercial development. Over the last five years (2012-2016) 1,706,242 square feet of commercial space was added, for an average of approximately 341,248 square feet per year. Since 2007, an average of 300,244 square feet has been added per year (see figures pp.14, 15 & 17).

## 10 YEAR DEVELOPMENT SUMMARY, COMMERCIAL AND INSTITUTIONAL

COMMERCIAL (Total Units by Square Footage)

|                  |         |     |                 |     |         |     |         |     |         |     |                  | <u>, ,                                  </u> |         |     |         |     |         |     |                  |     |
|------------------|---------|-----|-----------------|-----|---------|-----|---------|-----|---------|-----|------------------|----------------------------------------------|---------|-----|---------|-----|---------|-----|------------------|-----|
| Commercial       | 2007    |     | 2008            |     | 2009    |     | 2010    |     | 2011    |     | 2012             |                                              | 2013    |     | 2014    |     | 2015    |     | 2016             |     |
| General          | 248,845 | 89% | 68 <b>,</b> 276 | 45% | 204,894 | 66% | 93,106  | 36% | 47,455  | 16% | 324,919          | 69%                                          | 182,137 | 71% | 179,979 | 77% | 87,802  | 22% | 319 <b>,</b> 170 | 93% |
| Office           | 30,859  | 11% | 24,899          | 16% | 17,314  | 6%  | 165,544 | 64% | 247,311 | 84% | 63,421           | 13%                                          | 72,304  | 28% | 52,761  | 23% | 315,284 | 78% | 24,452           | 7%  |
| Hotel/Motel      | -       | ο%  | 58,816          | 39% | 88,876  | 29% | -       | ο%  | -       | ο%  | 83,453           | 18%                                          | 471     | ο%  | -       | о%  | 89      | ο%  | -                | ο%  |
| Total Commercial | 279,704 |     | 151,991         |     | 311,084 |     | 258,650 |     | 294,766 |     | 471 <b>,</b> 793 |                                              | 254,912 |     | 232,740 |     | 403,175 |     | 343,622          |     |

<sup>\*\* 2012</sup> data includes 192,903 square feet of parkade development

Note: Average total Commercial 2007-2016 =

300,244 sq. ft.

Data Source: City of Kelowna Building Permit Issuances

INSTITUTIONAL (Total Units by Square Footage)