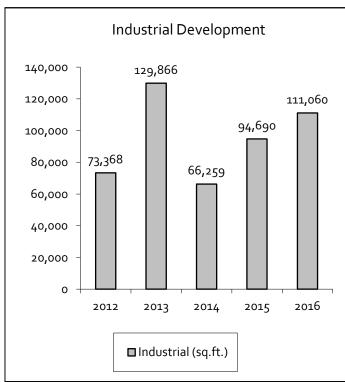

#### **Industrial Development**

• 2016 industrial development totaled 111,060 square feet. Over the last five years (2012-2016) 475,243 square feet of industrial space has been added, for an average of approximately 95,050 square feet per year. The ten-year average since 2007 has been 150,982 square feet per year (see figures p.14-16).

# Commercial, Industrial & Institutional Development Summary Totals in Square Feet

|                  | 2012    | 2013    | 2014    | 2015    | 2016    |
|------------------|---------|---------|---------|---------|---------|
| Commercial       |         |         |         |         |         |
| General          | 324,919 | 182,137 | 179,979 | 87,802  | 319,170 |
| Office           | 63,421  | 72,304  | 20      | 0       | 24,452  |
| Hotel/Motel      | 83,453  | 471     | 0       | 89      | 0       |
| Total            | 471,793 | 254,912 | 179,999 | 87,891  | 343,622 |
|                  |         |         |         |         |         |
| Industrial Total | 73,368  | 129,866 | 66,259  | 94,690  | 111,060 |
| Institutional    |         |         |         |         |         |
| Public           | 9,621   | 89,078  | 131,708 | 114,276 | 141,414 |
| Private          | 15,510  | 57,210  | 2,110   | 0       | 24,612  |
| Total            | 25,131  | 146,288 | 133,818 | 114,276 | 166,026 |