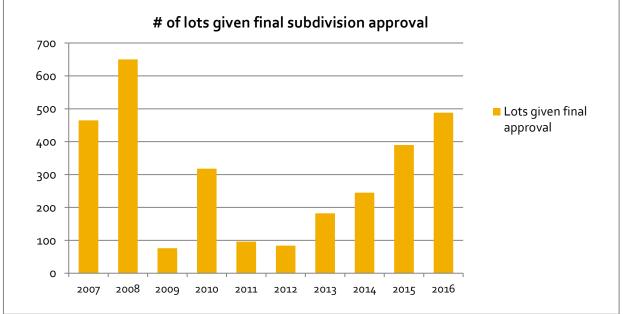

# 2016 DEVELOPMENT WITHIN URBAN CENTRES AND VILLAGE CENTRES

|                        | Urban<br>Centre | %   | Village<br>Centre | %   | Rest of City | %    | Total   |
|------------------------|-----------------|-----|-------------------|-----|--------------|------|---------|
| Single Detached (1)    | 14              | 2%  | 10                | 1%  | 677          | 97%  | 701     |
| Multiple Housing (2)   | 346             | 28% | 546               | 44% | 352          | 28%  | 1,244   |
| Mobile Home            | 0               | 0%  | 0                 | о%  | 5            | 100% | 5       |
| Commercial (sq.ft.)    | 73,275          | 21% | 0                 | о%  | 270,347      | 79%  | 343,622 |
| Industrial (sq.ft.)    | 20,021          | 18% | 0                 | о%  | 91,039       | 82%  | 111,060 |
| Institutional (sq.ft.) | 45,660          | 28% | 480               | 0%  | 119,886      | 72%  | 166,026 |

Source: City of Kelowna Building Permit Issuances

- $\hbox{\small (1) Includes Single Detached, Semi-Detached, Carriage House, and Secondary Suites } \\$
- (2) Includes Apartments and Row Housing Units