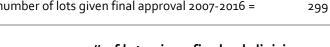

### **HIGHLIGHTS**

Note: Statistics contained within this report relate only to building permit issuances for the year 2016 and do not account for cancelled permits.

- The total dollar value for all building permits issued in 2016 was \$537,597,310. The average total dollar value for all building permits issued over the last five years (2012-2016) is approximately \$395,657,000 (see figure p.10).
- 488 lots were given lots were given final subdivision approval by the City of Kelowna in 2016. This number represents a 25% increase from the 390 lots given final approval in 2015 and a 99% increase from the 245 lots in 2014. 2016 saw the largest number of lots given final approval since 650 lots were approved in 2008. On average, 299 lots have been given final subdivision approval each year since 2007 (see figure p.10).

## **Subdivision Statistics**

| # of lots given final | 2007 | 2008 | 2009 | 2010 | 2011 | 2012 | 2013 | 2014 | 2015 | 2016 |
|-----------------------|------|------|------|------|------|------|------|------|------|------|
| approval              | 465  | 650  | 76   | 318  | 96   | 84   | 182  | 245  | 390  | 488  |

<sup>\*</sup> average number of lots given final approval 2007-2016 =

Page 10 Dev 2016 (a).xlsx