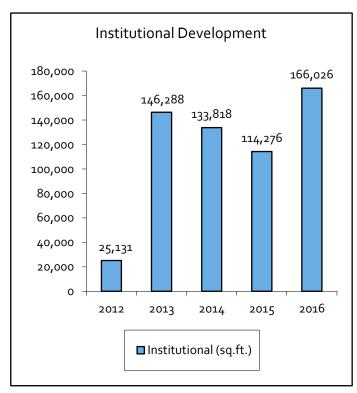

#### **Institutional Development**

• 2016 institutional development totaled 166,026 square feet. Over the last five years (2012-2016) 585,539 square feet of institutional space was added, for an average of 117,108 square feet per year. The ten-year average since 2007 has been 205,303 square feet per year.

# Commercial, Industrial & Institutional Development Summary Totals in Square Feet

|                  | 2012    | 2013    | 2014    | 2015    | 2016    |
|------------------|---------|---------|---------|---------|---------|
| Commercial       |         |         |         |         |         |
| General          | 324,919 | 182,137 | 179,979 | 87,802  | 319,170 |
| Office           | 63,421  | 72,304  | 20      | 0       | 24,452  |
| Hotel/Motel      | 83,453  | 471     | 0       | 89      | 0       |
| Total            | 471,793 | 254,912 | 179,999 | 87,891  | 343,622 |
|                  |         |         |         |         |         |
| Industrial Total | 73,368  | 129,866 | 66,259  | 94,690  | 111,060 |
| Institutional    |         |         |         |         |         |
| Public           | 9,621   | 89,078  | 131,708 | 114,276 | 141,414 |
| Private          | 15,510  | 57,210  | 2,110   | 0       | 24,612  |
| Total            | 25,131  | 146,288 | 133,818 | 114,276 | 166,026 |