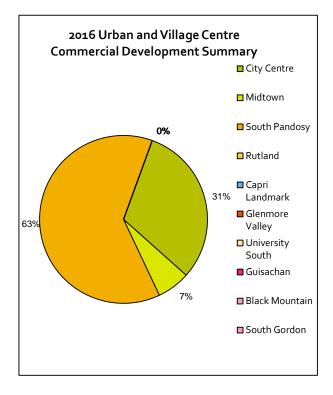

# 2016 DEVELOPMENT STATISTICS BY URBAN CENTRES AND VILLAGE CENTRES

| Urban Centres       |                | Residential<br>Total |               | Commercial<br>Total |        | Institutional<br>Total |  |
|---------------------|----------------|----------------------|---------------|---------------------|--------|------------------------|--|
|                     | units % sqft % |                      |               | sq ft               | %      |                        |  |
| City Centre         | 136            | 15%                  | 22,741        | 31%                 | 45,660 | 99%                    |  |
| Midtown             | 78             | 9%                   | <b>4,</b> 680 | 6%                  | 0      | 0%                     |  |
| South Pandosy       | 113            | 12%                  | 45,854        | 63%                 | 0      | 0%                     |  |
| Rutland             | 26             | 3%                   | 0             | о%                  | 0      | ο%                     |  |
| Capri Landmark      | 7              | 1%                   | 0             | о%                  | 0      | ο%                     |  |
| Urban Centres Total | 360            | 360                  |               |                     | 45,660 |                        |  |

| Village Centres       | Residential<br>Total |     | Comme<br>Tota |    | Institutional<br>Total |    |  |
|-----------------------|----------------------|-----|---------------|----|------------------------|----|--|
|                       | units                | %   | sq ft         | %  | sq ft                  | %  |  |
| Glenmore Valley       | 52                   | 6%  | 0             | ο% | 480                    | 1% |  |
| University South      | 466                  | 51% | 0             | ο% | 0                      | 0% |  |
| Guisachan             | 28                   | 3%  | 0             | 0% | 0                      | 0% |  |
| Black Mountain        | 0                    | 0%  | 0             | ο% | 0                      | 0% |  |
| South Gordon          | 10                   | 1%  | 0             | 0% | 0                      | 0% |  |
| Village Centres Total | 556                  |     | 0             |    | 480                    |    |  |