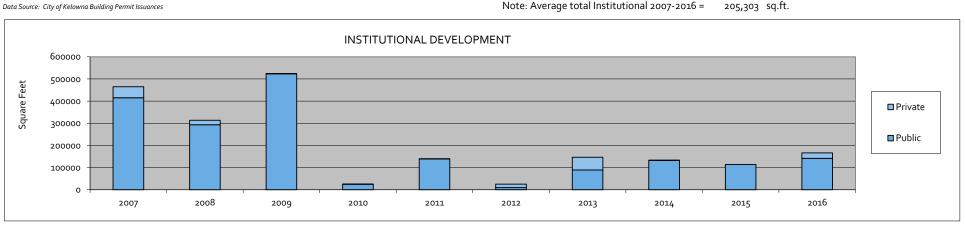

#### **Institutional Development**

• 2016 institutional development totaled 166,026 square feet. Over the last five years (2012-2016) 585,539 square feet of institutional space was added, for an average of 117,108 square feet per year. The ten-year average since 2007 has been 205,303 square feet per year.

In 2016, the public sector initiated 85% of the total institutional development in the City while the private sector initiated 15%. In 2015, the public sector initiated 100% of the new institutional development. Comparatively, in 2014, the public sector accounted for 98% of the total institutional development, and in 2013 the public sector was responsible for 61% of all institutional development (see figures pp. 14, 15 & 17).

|                     |            |    |         |     |         |      | 31110110 | , ( | Total Office | <del>, , , ,</del> | <del>900.0.000</del> | uge, |         |     |         |     |         |      |         |     |
|---------------------|------------|----|---------|-----|---------|------|----------|-----|--------------|--------------------|----------------------|------|---------|-----|---------|-----|---------|------|---------|-----|
| Institutional       | 2007       |    | 2008    |     | 2009    |      | 2010     |     | 2011         |                    | 2012                 |      | 2013    |     | 2014    |     | 2015    |      | 2016    | ,   |
| Public              | 415,421 89 | 9% | 293,565 | 94% | 523,459 | 100% | 24,913   | 98% | 139,180      | 100%               | 9,621                | 38%  | 89,078  | 61% | 131,708 | 98% | 114,276 | 100% | 141,414 | 85% |
| Private             | 49,392 11  | ۱% | 19,922  | 6%  | 684     | ο%   | 460      | 2%  | 494          | ο%                 | 15,510               | 62%  | 57,210  | 39% | 2,110   | 2%  | -       | ο%   | 24,612  | 15% |
| Total Institutional | 464,813    |    | 313,487 |     | 524,143 |      | 25,373   |     | 139,674      |                    | 25,131               |      | 146,288 |     | 133,818 |     | 114,276 |      | 166,026 |     |

Data Source: City of Kelowna Building Permit Issuances

Note: Average total Institutional 2007-2016 =