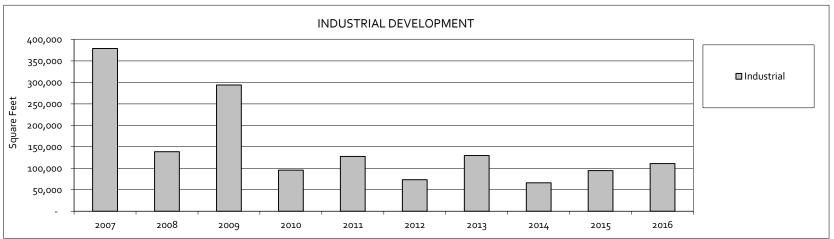

#### **Industrial Development**

• 2016 industrial development totaled 111,060 square feet. Over the last five years (2012-2016) 475,243 square feet of industrial space has been added, for an average of approximately 95,050 square feet per year. The ten-year average since 2007 has been 150,982 square feet per year (see figures p.14-16).

## INDUSTRIAL (Total Units by Square Footage)

|                  | 2007    | 2008    | 2009    | 2010   | 2011    | 2012   | 2013    | 2014   | 2015   | 2016    |
|------------------|---------|---------|---------|--------|---------|--------|---------|--------|--------|---------|
| Total Industrial | 378,730 | 138,653 | 293,842 | 95,644 | 127,709 | 73,368 | 129,866 | 66,259 | 94,690 | 111,060 |

Data Source: City of Kelowna Building Permit Issuances

Note: 10 Year Average for Industrial

2007 - 2016 =

150,982 sq. ft.