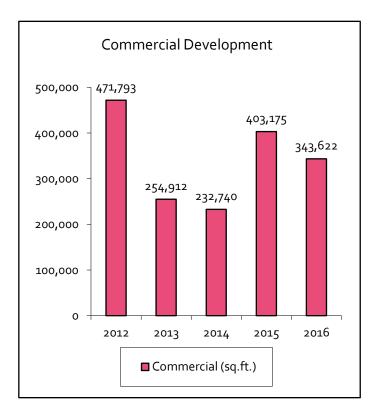

#### **Commercial Development**

• In 2016, permits were issued a total of 343,622 square feet of commercial development. Over the last five years (2012-2016) 1,706,242 square feet of commercial space was added, for an average of approximately 341,248 square feet per year. Since 2007, an average of 300,244 square feet has been added per year (see figures pp.14, 15 & 17).

# Commercial, Industrial & Institutional Development Summary Totals in Square Feet

|                  | 2012    | 2013    | 2014    | 2015    | 2016    |
|------------------|---------|---------|---------|---------|---------|
| Commercial       |         |         |         |         |         |
| General          | 324,919 | 182,137 | 179,979 | 87,802  | 319,170 |
| Office           | 63,421  | 72,304  | 20      | 0       | 24,452  |
| Hotel/Motel      | 83,453  | 471     | 0       | 89      | 0       |
| Total            | 471,793 | 254,912 | 179,999 | 87,891  | 343,622 |
|                  |         |         |         |         |         |
| Industrial Total | 73,368  | 129,866 | 66,259  | 94,690  | 111,060 |
| Institutional    |         |         |         |         |         |
| Public           | 9,621   | 89,078  | 131,708 | 114,276 | 141,414 |
| Private          | 15,510  | 57,210  | 2,110   | 0       | 24,612  |
| Total            | 25,131  | 146,288 | 133,818 | 114,276 | 166,026 |