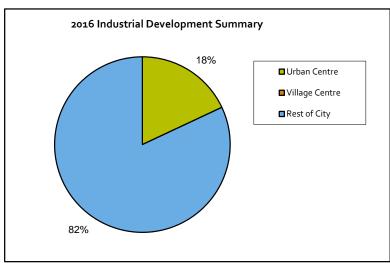

- The majority of the industrial activity was in the Highway 97 sector, with 84,253 square feet, or 76% of the total industrial square footage approved in Kelowna in 2016. The only other sector that saw permits issued for industrial development was the Central City sector, with 26,807 square feet, or 24% of the total (see figure p. 11).
- Of the 111,060 square feet of the industrial development issued permits in 2016, 18% (20,021 square feet) was in an Urban or Village Centre. A single building permit of 20,021 square feet was responsible for all the industrial development in the urban centres, which is located within the City Centre urban centre. The City Centre was also the only urban centre to see any new industrial development in 2015. Conversely, 2011 through 2014 saw no permits issued for industrial development in the Urban or Village Centres. It should be noted that the OCP Future Land Use map provides for only a very limited supply of industrial land within the Urban and Village Centres so these ratios are not an indication that industrial development is inconsistent with OCP provisions.

# 2016 DEVELOPMENT WITHIN URBAN CENTRES AND VILLAGE CENTRES

|                        | Urban<br>Centre | %   | Village<br>Centre | %   | Rest of City | %    | Total   |
|------------------------|-----------------|-----|-------------------|-----|--------------|------|---------|
| Single Detached (1)    | 14              | 2%  | 10                | 1%  | 677          | 97%  | 701     |
| Multiple Housing (2)   | 346             | 28% | 546               | 44% | 352          | 28%  | 1,244   |
| Mobile Home            | 0               | 0%  | 0                 | о%  | 5            | 100% | 5       |
| Commercial (sq.ft.)    | 73,275          | 21% | 0                 | о%  | 270,347      | 79%  | 343,622 |
| Industrial (sq.ft.)    | 20,021          | 18% | 0                 | о%  | 91,039       | 82%  | 111,060 |
| Institutional (sq.ft.) | 45,660          | 28% | 480               | 0%  | 119,886      | 72%  | 166,026 |