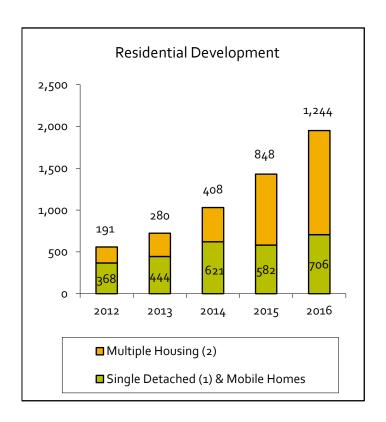

# Residential Development Summary Total Units by Housing Type

|                      | 2012 |      | 2013 |      | 2014  |      | 2015  |      | 2016  |      |
|----------------------|------|------|------|------|-------|------|-------|------|-------|------|
| Single Detached (1)  | 365  | 65%  | 441  | 61%  | 619   | 60%  | 578   | 40%  | 701   | 36%  |
| Multiple Housing (2) | 191  | 34%  | 280  | 39%  | 408   | 40%  | 848   | 59%  | 1,244 | 64%  |
| Mobile Home          | 3    | 1%   | 3    | о%   | 2     | ο%   | 4     | о%   | 5     | о%   |
| City Total           | 559  | 100% | 724  | 100% | 1,029 | 100% | 1,430 | 100% | 1,950 | 100% |

### **Residential Development**

• By the end of 2016, residential building permits had been issued for 1,950 new units (includes single detached, semi-detached, secondary suite, carriage house, mobile home, apartment and townhouse units). This total represents an increase of 520 units (36%) from 2015, and a 921 unit (90%) increase from 2014. Comparatively, 2016 represents a 1,527 unit (360%) increase over 2011, which saw the fewest permits issued for new residential units since the late 1980's. On average, 1,138 units were issued a permit between 2012 and 2016, and 1,067 units each year since 2007 (see figures p. 14-16).

- In 2016, for the second consecutive year, the Highway 97 sector saw the highest number of building permits for residential development with 483 units, or 25% of the total. The Highway 97 sector was closely followed by the Central City sector with 468, 24% of the total. The past two years have seen a shift in the location of new residential development. Prior to the past two years, the Glenmore/Dilworth sector held the top position for the six previous years. In 2016, the Glenmore/Dilworth sector saw the third highest percentage of new residential development with 237 units, or 12% of the total. Following these, the next highest number of permits issued was for the South Pandosy sector with 203 units (10%), followed by the Rutland sector with 105 units (5%). The remaining new residential development was distributed between the remaining sectors (see figures p. 11 & 19-22).
- The 2016 city-wide housing split was approximately 36% single/semi-detached housing units and 64% multi-unit housing. This is up slightly from 2015 where split was 40% single and 60% multi-unit housing. Conversely, in 2014 and 2013, the housing split was flipped and was approximately 60% single/semi-detached and 40% multiple-unit. 2016 saw the highest percentage of multiple unit development since 2008, where the split was 69% multiple unit. The yearly average over the past five years (2012-2016) has been 48% single/semi-detached units and 52% multiple housing units. The ten-year average since 2007 has been 45% single/semi-detached and 55% multiple housing units per year, which is just below the