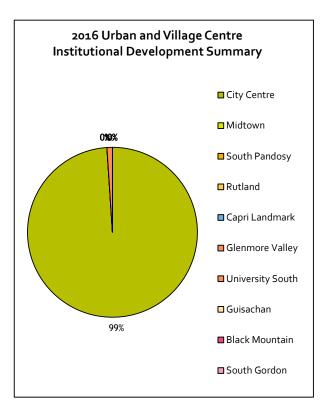

• Of the 166,026 square feet of new institutional development within the City of Kelowna in 2016, 28% (46,140 square feet) of it was located in the City Centre Urban Centre. Comparatively, 2015 saw 98% institutional permits issued in the urban or village centres, 2014 saw 73% within an urban or village centre, in 2013, 19% was within an urban or village centre, and in 2012 there were no institutional permits issued with an urban or village centre. (It should be noted that two of Kelowna's largest institutions, UBCO and Kelowna General Hospital, are not within the Urban or Village Centres (see figures pp.12-13).

# 2016 DEVELOPMENT STATISTICS BY URBAN CENTRES AND VILLAGE CENTRES

| Urban Centres       |                | Residential<br>Total |               | Commercial<br>Total |        | Institutional<br>Total |  |
|---------------------|----------------|----------------------|---------------|---------------------|--------|------------------------|--|
|                     | units % sqft % |                      |               | sq ft               | %      |                        |  |
| City Centre         | 136            | 15%                  | 22,741        | 31%                 | 45,660 | 99%                    |  |
| Midtown             | 78             | 9%                   | <b>4,</b> 680 | 6%                  | 0      | 0%                     |  |
| South Pandosy       | 113            | 12%                  | 45,854        | 63%                 | 0      | 0%                     |  |
| Rutland             | 26             | 3%                   | 0             | о%                  | 0      | ο%                     |  |
| Capri Landmark      | 7              | 1%                   | 0             | о%                  | 0      | ο%                     |  |
| Urban Centres Total | 360            | 360                  |               |                     | 45,660 |                        |  |

| Village Centres       | Residential<br>Total |     | Comme<br>Tota |    | Institutional<br>Total |    |  |
|-----------------------|----------------------|-----|---------------|----|------------------------|----|--|
|                       | units                | %   | sq ft         | %  | sq ft                  | %  |  |
| Glenmore Valley       | 52                   | 6%  | 0             | ο% | 480                    | 1% |  |
| University South      | 466                  | 51% | 0             | ο% | 0                      | 0% |  |
| Guisachan             | 28                   | 3%  | 0             | 0% | 0                      | 0% |  |
| Black Mountain        | 0                    | 0%  | 0             | ο% | 0                      | 0% |  |
| South Gordon          | 10                   | 1%  | 0             | 0% | 0                      | 0% |  |
| Village Centres Total | 556                  |     | 0             |    | 480                    |    |  |