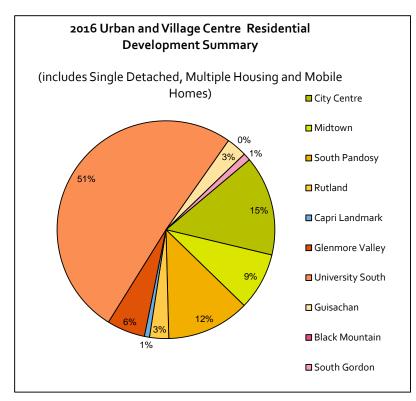

# 2016 DEVELOPMENT STATISTICS BY URBAN CENTRES AND VILLAGE CENTRES

| Urban Centres       |                | Residential<br>Total |               | Commercial<br>Total |        | Institutional<br>Total |  |
|---------------------|----------------|----------------------|---------------|---------------------|--------|------------------------|--|
|                     | units % sqft % |                      |               | sq ft               | %      |                        |  |
| City Centre         | 136            | 15%                  | 22,741        | 31%                 | 45,660 | 99%                    |  |
| Midtown             | 78             | 9%                   | <b>4,</b> 680 | 6%                  | 0      | 0%                     |  |
| South Pandosy       | 113            | 12%                  | 45,854        | 63%                 | 0      | 0%                     |  |
| Rutland             | 26             | 3%                   | 0             | о%                  | 0      | ο%                     |  |
| Capri Landmark      | 7              | 1%                   | 0             | о%                  | 0      | ο%                     |  |
| Urban Centres Total | 360            | 360                  |               |                     | 45,660 |                        |  |

| Village Centres       | Residential<br>Total |     | Comme<br>Tota |    | Institutional<br>Total |    |  |
|-----------------------|----------------------|-----|---------------|----|------------------------|----|--|
|                       | units                | %   | sq ft         | %  | sq ft                  | %  |  |
| Glenmore Valley       | 52                   | 6%  | 0             | ο% | 480                    | 1% |  |
| University South      | 466                  | 51% | 0             | ο% | 0                      | 0% |  |
| Guisachan             | 28                   | 3%  | 0             | 0% | 0                      | 0% |  |
| Black Mountain        | 0                    | 0%  | 0             | ο% | 0                      | 0% |  |
| South Gordon          | 10                   | 1%  | 0             | 0% | 0                      | 0% |  |
| Village Centres Total | 556                  |     | 0             |    | 480                    |    |  |