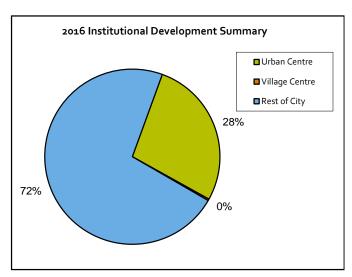

• Of the 166,026 square feet of new institutional development within the City of Kelowna in 2016, 28% (46,140 square feet) of it was located in the City Centre Urban Centre. Comparatively, 2015 saw 98% institutional permits issued in the urban or village centres, 2014 saw 73% within an urban or village centre, in 2013, 19% was within an urban or village centre, and in 2012 there were no institutional permits issued with an urban or village centre. (It should be noted that two of Kelowna's largest institutions, UBCO and Kelowna General Hospital, are not within the Urban or Village Centres (see figures pp.12-13).

# 2016 DEVELOPMENT WITHIN URBAN CENTRES AND VILLAGE CENTRES

|                        | Urban<br>Centre | %   | Village<br>Centre | %   | Rest of City | %    | Total   |
|------------------------|-----------------|-----|-------------------|-----|--------------|------|---------|
| Single Detached (1)    | 14              | 2%  | 10                | 1%  | 677          | 97%  | 701     |
| Multiple Housing (2)   | 346             | 28% | 546               | 44% | 352          | 28%  | 1,244   |
| Mobile Home            | 0               | 0%  | 0                 | о%  | 5            | 100% | 5       |
| Commercial (sq.ft.)    | 73,275          | 21% | 0                 | о%  | 270,347      | 79%  | 343,622 |
| Industrial (sq.ft.)    | 20,021          | 18% | 0                 | о%  | 91,039       | 82%  | 111,060 |
| Institutional (sq.ft.) | 45,660          | 28% | 480               | 0%  | 119,886      | 72%  | 166,026 |