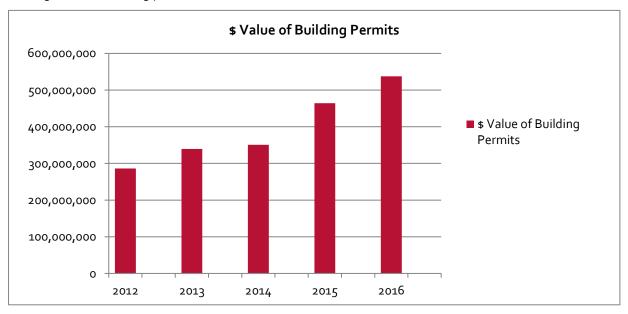

### **HIGHLIGHTS**

Note: Statistics contained within this report relate only to building permit issuances for the year 2016 and do not account for cancelled permits.

- The total dollar value for all building permits issued in 2016 was \$537,597,310. The average total dollar value for all building permits issued over the last five years (2012-2016) is approximately \$395,657,000 (see figure p.10).
- 488 lots were given lots were given final subdivision approval by the City of Kelowna in 2016. This number represents a 25% increase from the 390 lots given final approval in 2015 and a 99% increase from the 245 lots in 2014. 2016 saw the largest number of lots given final approval since 650 lots were approved in 2008. On average, 299 lots have been given final subdivision approval each year since 2007 (see figure p.10).

# **\$ Value of Building Permits**

| \$ value of building | 2012        | 2013        | 2014        | 2015        | 2016        |
|----------------------|-------------|-------------|-------------|-------------|-------------|
| permits              | 286,267,389 | 339,362,865 | 350,823,660 | 464,236,912 | 537,597,310 |

<sup>\*</sup> average value of building permits between 2012-2016 =

<sup>395,657,627</sup> 