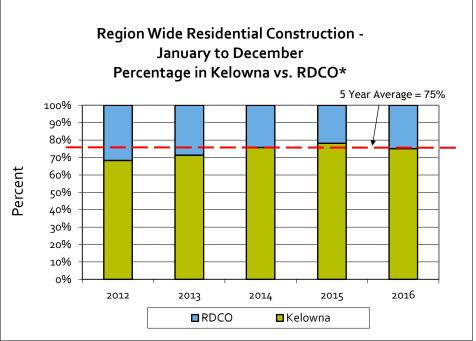

Pag

• In 2016, Kelowna represented 75% of all residential development within the RDCO. Whereas Kelowna represented 78% of all residential development in 2015, 76% in 2014, 71% in 2013, and 68% in 2012 (see figures p.18).

## **REGION WIDE RESIDENTIAL DEVELOPMENT STATISTICS - 2012-2016**

|             | -        | 2016    |          |
|-------------|----------|---------|----------|
| Residential | RDCO-Kel | Kelowna | % in Kel |
| TOTAL       | 645      | 1,950   | 75%      |

|             |          | 2013    |          |
|-------------|----------|---------|----------|
| Residential | RDCO-Kel | Kelowna | % in Kel |
| TOTAL       | 290      | 724     | 71%      |

|             |          | 2015    |          |
|-------------|----------|---------|----------|
| Residential | RDCO-Kel | Kelowna | % in Kel |
| TOTAL       | 399      | 1,430   | 78%      |

|             |          | 2012    |          |
|-------------|----------|---------|----------|
| Residential | RDCO-Kel | Kelowna | % in Kel |
| TOTAL       | 259      | 559     | 68%      |

|             |          | 2014    |          |
|-------------|----------|---------|----------|
| Residential | RDCO-Kel | Kelowna | % in Kel |
| TOTAL       | 329      | 1,029   | 76%      |

<sup>\*</sup> Note: RDCO includes District of Peachland, District of Lake Country, Electoral Area Ellison/ Joe Riche, Electoral Area Westside and District of West Kelowna. Source: Regional District of Central Okanagan, "Region Wide Building Satistics" and City of Kelowna Building Permit Issuances