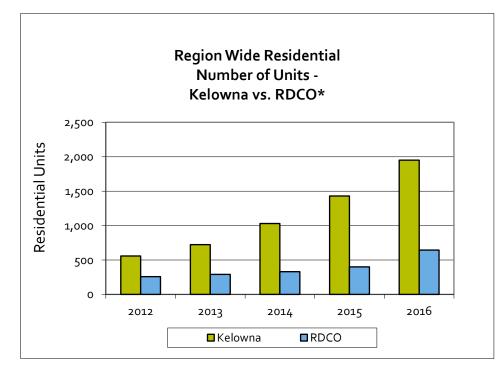

Pag

• In 2016, Kelowna represented 75% of all residential development within the RDCO. Whereas Kelowna represented 78% of all residential development in 2015, 76% in 2014, 71% in 2013, and 68% in 2012 (see figures p.18).

## **REGION WIDE RESIDENTIAL DEVELOPMENT STATISTICS - 2012-2016**

|             | -        | 2016    |          |
|-------------|----------|---------|----------|
| Residential | RDCO-Kel | Kelowna | % in Kel |
| TOTAL       | 645      | 1,950   | 75%      |

|             |          | 2013    |          |
|-------------|----------|---------|----------|
| Residential | RDCO-Kel | Kelowna | % in Kel |
| TOTAL       | 290      | 724     | 71%      |

|             |          | 2015    |          |
|-------------|----------|---------|----------|
| Residential | RDCO-Kel | Kelowna | % in Kel |
| TOTAL       | 399      | 1,430   | 78%      |

|             |          | 2012    |          |
|-------------|----------|---------|----------|
| Residential | RDCO-Kel | Kelowna | % in Kel |
| TOTAL       | 259      | 559     | 68%      |

|             |          | 2014    |          |
|-------------|----------|---------|----------|
| Residential | RDCO-Kel | Kelowna | % in Kel |
| TOTAL       | 329      | 1,029   | 76%      |