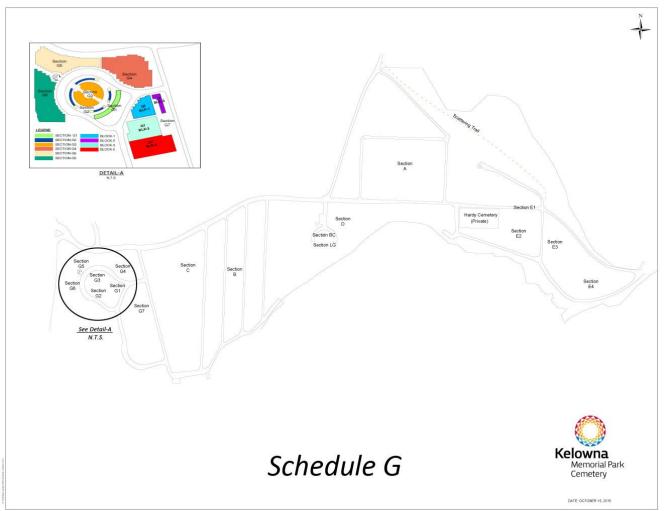

e) Adding a new definition for "Scattering Trail" that reads:

"Scattering Trail" means a designated area for the placement of non-recoverable scattered remains adjacent to the trail starting at the eastern corner of Section E1 and terminating at the northern tip of Section A.

"Section D" of the Cemetery means the grassed area consisting of Rows 104 to 224 (inclusive) as shown on Schedule "G". Includes Bennett Memorial Columbarium and Legacy Gardens.