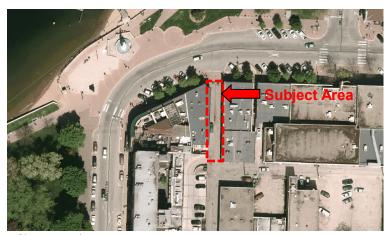

#### THE BERNARD AVENUE LANEWAY

Site Location

Street View of Site

- Prominent but underutilized public space
- Site Location
  - Heart of downtown
  - West end of Bernard Avenue
- Users of laneway
  - Utility corridor
  - Service corridor
  - Pedestrian connector between Leon Avenue, Lawrence Avenue and Bernard Avenue