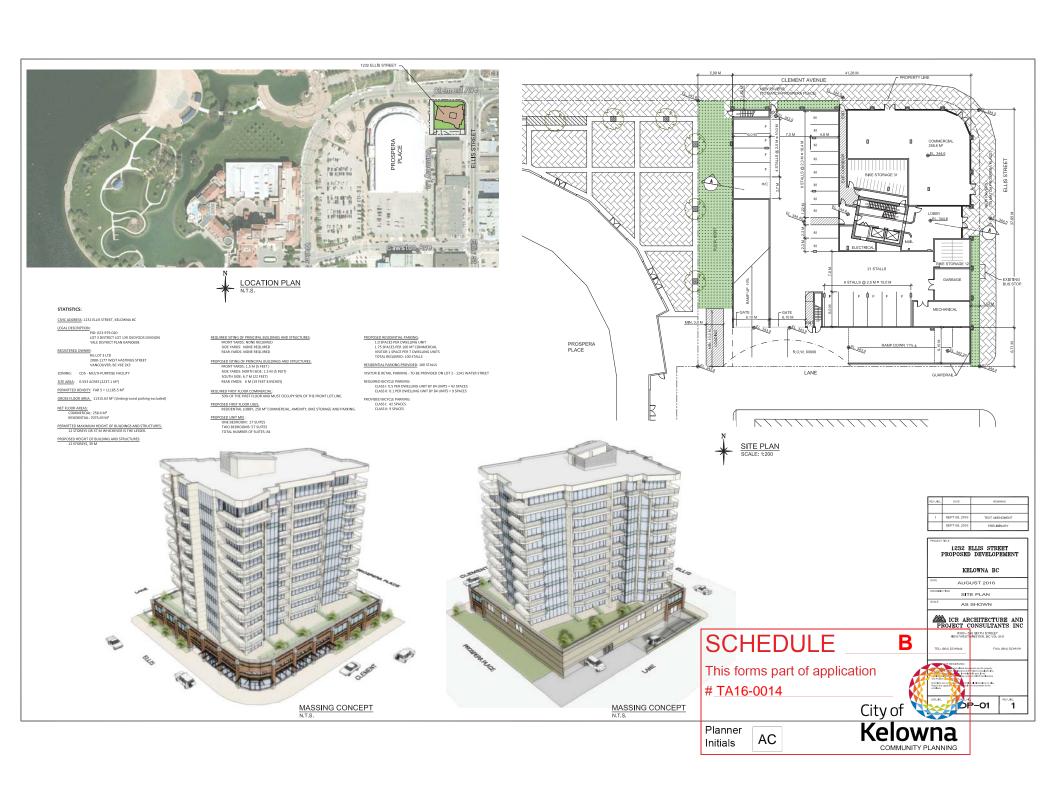

-----------------------------|----------------------------------------------------------------|---------------------------------------------------------|------------|
| No.               | Section                                           | Existing Text                                                  | Proposed Text                                           | Rationale  |
| 1.                | Table 8.1 – Parking<br>Schedule                   | 1.0 space per dwelling unit in the C4 and C7 commercial zones; | 1.0 space per dwelling unit in the C4, C7, & CD5 zones; | See Report |
|                   | Apartment Housing Row Housing Stacked Row Housing |                                                                |                                                         |            |