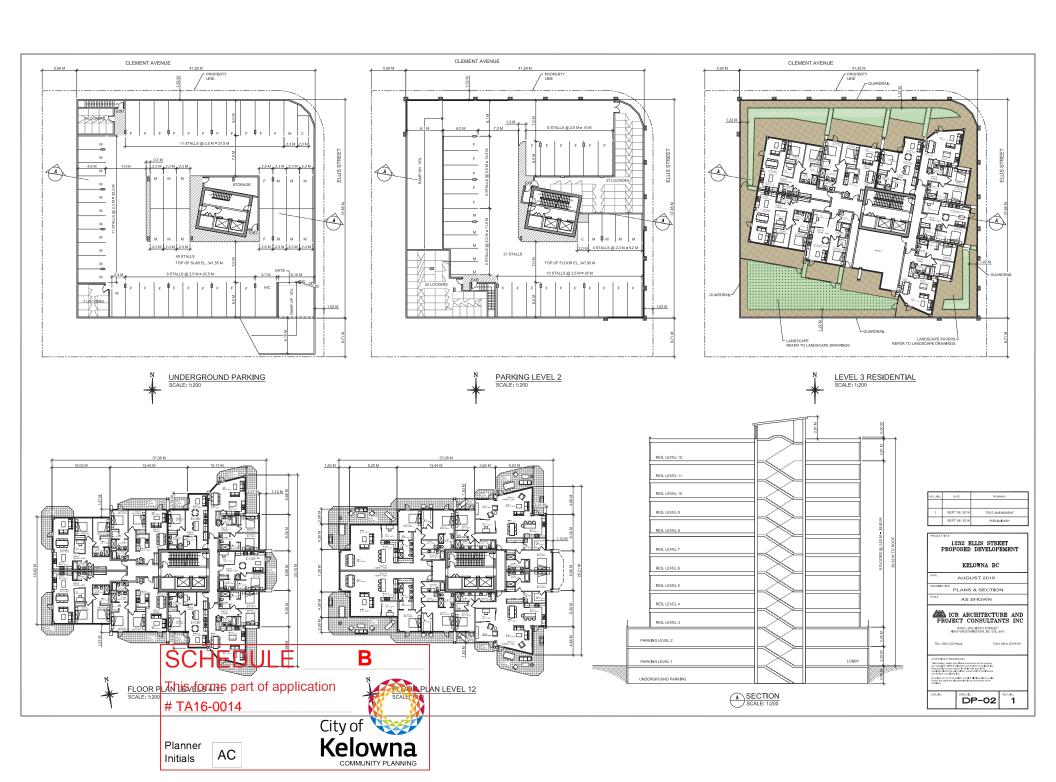

---------------------------|----------------------------------------------------------------|---------------------------------------------------------|------------|
| No.               | Section                                           | Existing Text                                                  | Proposed Text                                           | Rationale  |
| 1.                | Table 8.1 – Parking<br>Schedule                   | 1.0 space per dwelling unit in the C4 and C7 commercial zones; | 1.0 space per dwelling unit in the C4, C7, & CD5 zones; | See Report |
|                   | Apartment Housing Row Housing Stacked Row Housing |                                                                |                                                         |            |