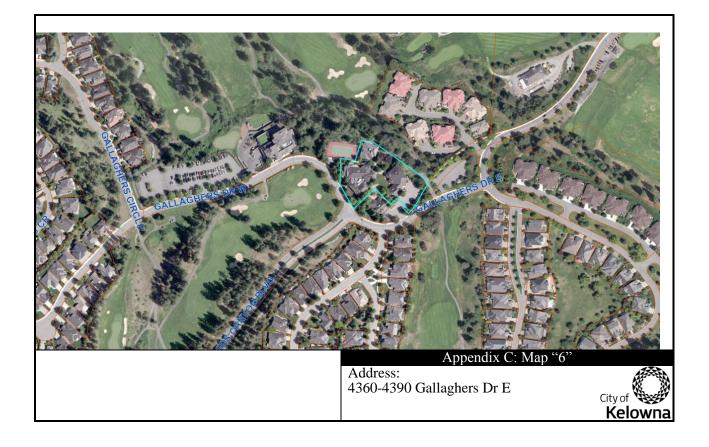

| CD6 | RU1  |
| 1023 | LOT 4 SECTION 22 TOWNSHIP 23 ODYD<br>PLAN KAP52925                          | 3086 Quail Run Dr         | CD6 | RU1  |
| 1024 | LOT 3 SECTION 22 TOWNSHIP 23 ODYD<br>PLAN KAP52925                          | 3090 Quail Run Dr         | CD6 | RU1  |
| 1025 | LOT 2 SECTION 22 TOWNSHIP 23 ODYD<br>PLAN KAP52925                          | 3094 Quail Run Dr         | CD6 | RU1  |
| 1026 | LOT 1 SECTION 22 TOWNSHIP 23 ODYD<br>PLAN KAP52925                          | 3098 Quail Run Dr         | CD6 | RU1  |
| 1027 | Lot PARK Section 1, 11, & 12 Township 26<br>ODYD Plan Number 48306          | 3730 Field Rd - See Map 3 | CD6 | P3   |
| 1028 | LOT C SECTIONS 22 AND 23 TOWNSHIP 23<br>ODYD PLAN 1632 EXCEPT PLAN KAP47192 | 2591 Dry Valley Rd        | CD6 | P3LP |