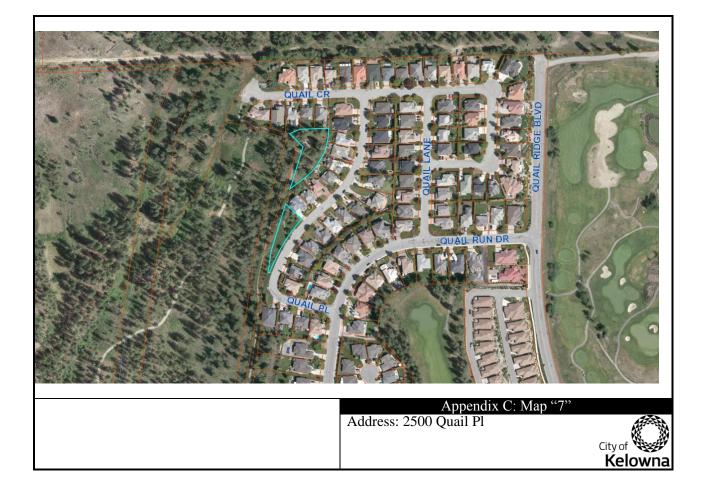

| CD6 | RU1  |
| 1023 | LOT 4 SECTION 22 TOWNSHIP 23 ODYD<br>PLAN KAP52925                          | 3086 Quail Run Dr         | CD6 | RU1  |
| 1024 | LOT 3 SECTION 22 TOWNSHIP 23 ODYD<br>PLAN KAP52925                          | 3090 Quail Run Dr         | CD6 | RU1  |
| 1025 | LOT 2 SECTION 22 TOWNSHIP 23 ODYD<br>PLAN KAP52925                          | 3094 Quail Run Dr         | CD6 | RU1  |
| 1026 | LOT 1 SECTION 22 TOWNSHIP 23 ODYD<br>PLAN KAP52925                          | 3098 Quail Run Dr         | CD6 | RU1  |
| 1027 | Lot PARK Section 1, 11, & 12 Township 26<br>ODYD Plan Number 48306          | 3730 Field Rd - See Map 3 | CD6 | P3   |
| 1028 | LOT C SECTIONS 22 AND 23 TOWNSHIP 23<br>ODYD PLAN 1632 EXCEPT PLAN KAP47192 | 2591 Dry Valley Rd        | CD6 | P3LP |