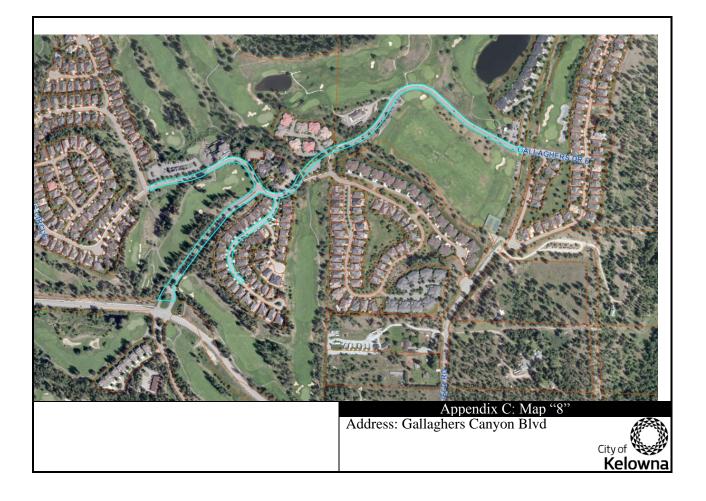

| CD6 | RU1  |
| 1023 | LOT 4 SECTION 22 TOWNSHIP 23 ODYD<br>PLAN KAP52925                          | 3086 Quail Run Dr         | CD6 | RU1  |
| 1024 | LOT 3 SECTION 22 TOWNSHIP 23 ODYD<br>PLAN KAP52925                          | 3090 Quail Run Dr         | CD6 | RU1  |
| 1025 | LOT 2 SECTION 22 TOWNSHIP 23 ODYD<br>PLAN KAP52925                          | 3094 Quail Run Dr         | CD6 | RU1  |
| 1026 | LOT 1 SECTION 22 TOWNSHIP 23 ODYD<br>PLAN KAP52925                          | 3098 Quail Run Dr         | CD6 | RU1  |
| 1027 | Lot PARK Section 1, 11, & 12 Township 26<br>ODYD Plan Number 48306          | 3730 Field Rd - See Map 3 | CD6 | P3   |
| 1028 | LOT C SECTIONS 22 AND 23 TOWNSHIP 23<br>ODYD PLAN 1632 EXCEPT PLAN KAP47192 | 2591 Dry Valley Rd        | CD6 | P3LP |