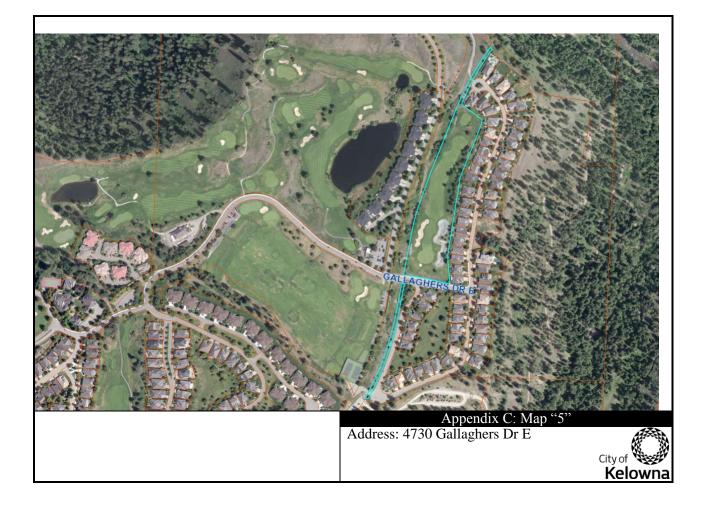

| CD6 | RU1  |
| 1023 | LOT 4 SECTION 22 TOWNSHIP 23 ODYD<br>PLAN KAP52925                          | 3086 Quail Run Dr         | CD6 | RU1  |
| 1024 | LOT 3 SECTION 22 TOWNSHIP 23 ODYD<br>PLAN KAP52925                          | 3090 Quail Run Dr         | CD6 | RU1  |
| 1025 | LOT 2 SECTION 22 TOWNSHIP 23 ODYD<br>PLAN KAP52925                          | 3094 Quail Run Dr         | CD6 | RU1  |
| 1026 | LOT 1 SECTION 22 TOWNSHIP 23 ODYD<br>PLAN KAP52925                          | 3098 Quail Run Dr         | CD6 | RU1  |
| 1027 | Lot PARK Section 1, 11, & 12 Township 26<br>ODYD Plan Number 48306          | 3730 Field Rd - See Map 3 | CD6 | P3   |
| 1028 | LOT C SECTIONS 22 AND 23 TOWNSHIP 23<br>ODYD PLAN 1632 EXCEPT PLAN KAP47192 | 2591 Dry Valley Rd        | CD6 | P3LP |