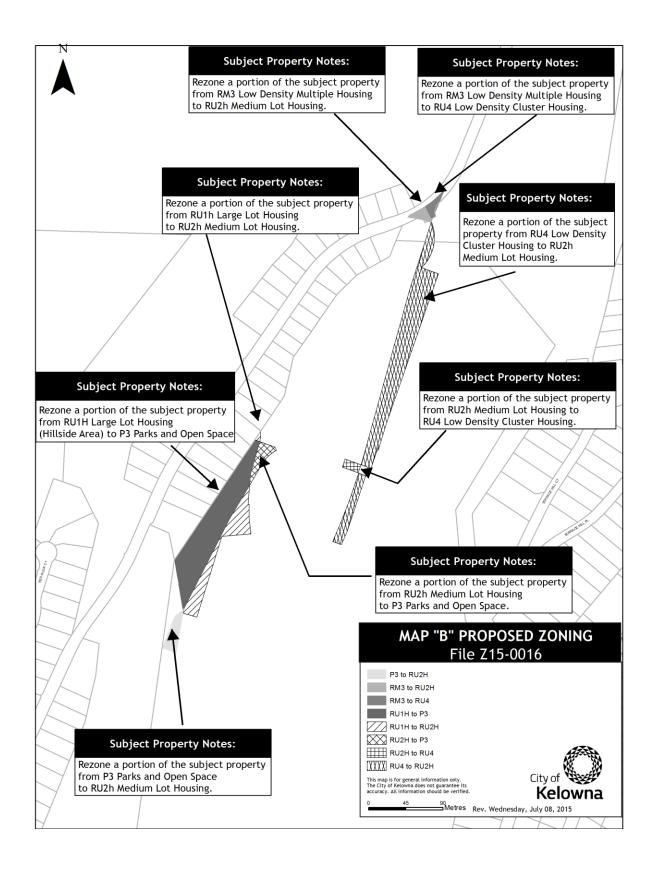

- 1. THAT City of Kelowna Zoning Bylaw No. 8000 be amended by changing the zoning classification of portions of Lot D Section 8 Township 23 Osoyoos Division Yale District Plan KAP75116 Except Plans EPP24895 And EPP24897, located at 225 Clifton Rd N from the RM3 Low Density Multiple Housing zone to the RU2H Medium Lot Housing Hillside zone and from the RM3 Low Density Multiple Housing zone to the RU4 Low Density Cluster Housing zone as shown Map"B" attached to and forming part of this bylaw;
- 2. THAT City of Kelowna Zoning Bylaw No. 8000 be amended by changing the zoning classification of portions of the North East ¼ of Section 5 Township 23 Osoyoos Division Yale District Except Plans 896, B645, KAP69724, EPP24895 AND EPP24897, located (W OF) Union Rd from the RU1H Large Lot Housing Hillside zone to the RU2H Medium Lot Housing Hillside zone, from the RU4 Low Density Cluster Housing zone to the RU2H Medium Lot Housing Hillside zone, from the RU2H Medium Lot Housing Hillside zone, from the RU2H Medium Lot Housing Hillside zone to the RU4 Low Density Cluster Housing zone, from the RU1H Large Lot Housing Hillside zone to the P3 -Parks and Open Spaces zone, and from the RU2H Medium Lot Housing Hillside zone to the P3 -Parks and Open Spaces zone as shown Map "B" attached to and forming part of this bylaw;
- 3. This bylaw shall come into full force and effect and is binding on all persons as and from the date of adoption.