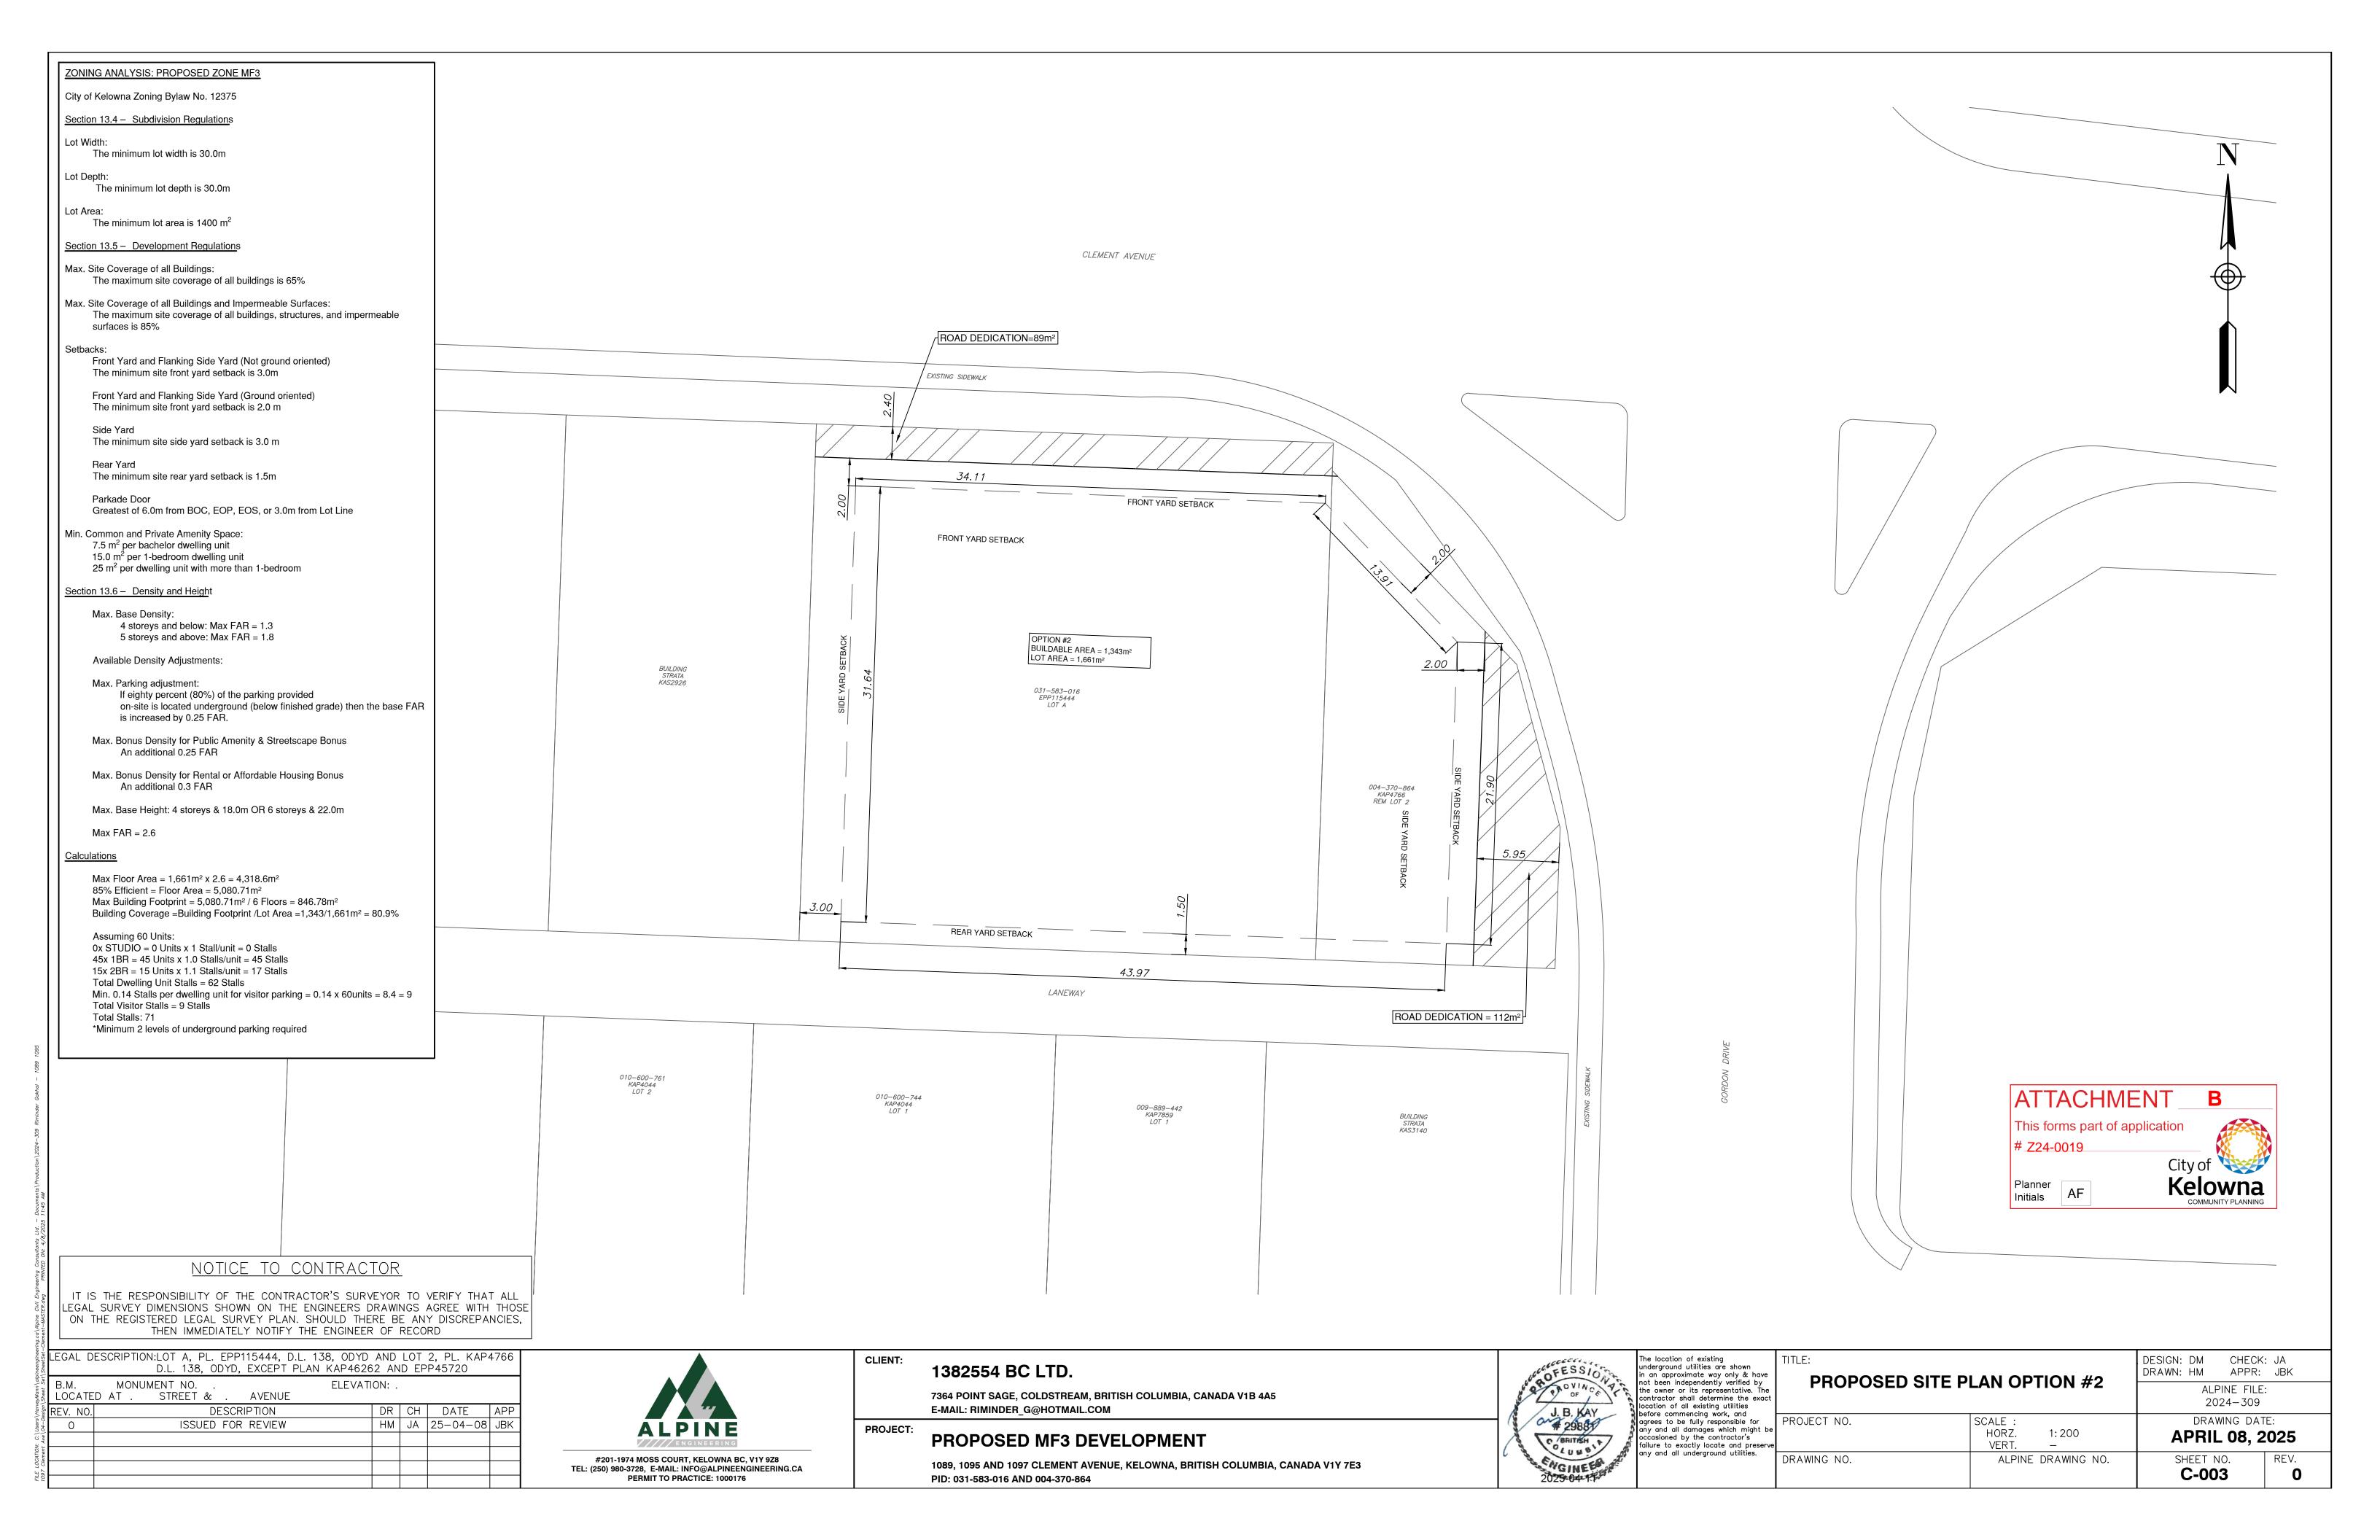

## 1. **ZONING-SPECIFIC REQUIREMENTS**

- a. A Transportation Assessment is required to assess connectivity with and impacts to the surrounding transportation network. The results of this assessment may inform additional requirements. Please contact the development technician for this file to obtain terms of reference for completing the analysis.
- b. A Functional Servicing Report is required to assess the conceptual servicing requirements of development in accordance with the proposed zone and
- c. Approximately 1.9 2.4 m road dedication, tapered east to west, along the entire frontage of Clement Ave is required to achieve a Core Area Major Arterial with Frequent Transit ROW width of 37.5 m in accordance with OCP Functional Road Classification objectives.
- d. Approximately 6 m road dedication along the entire frontage of Gordon Dr is required to achieve a Core Area Major Arterial with Frequent Transit ROW width of 37.5 m in accordance with OCP Functional Road Classification objectives.