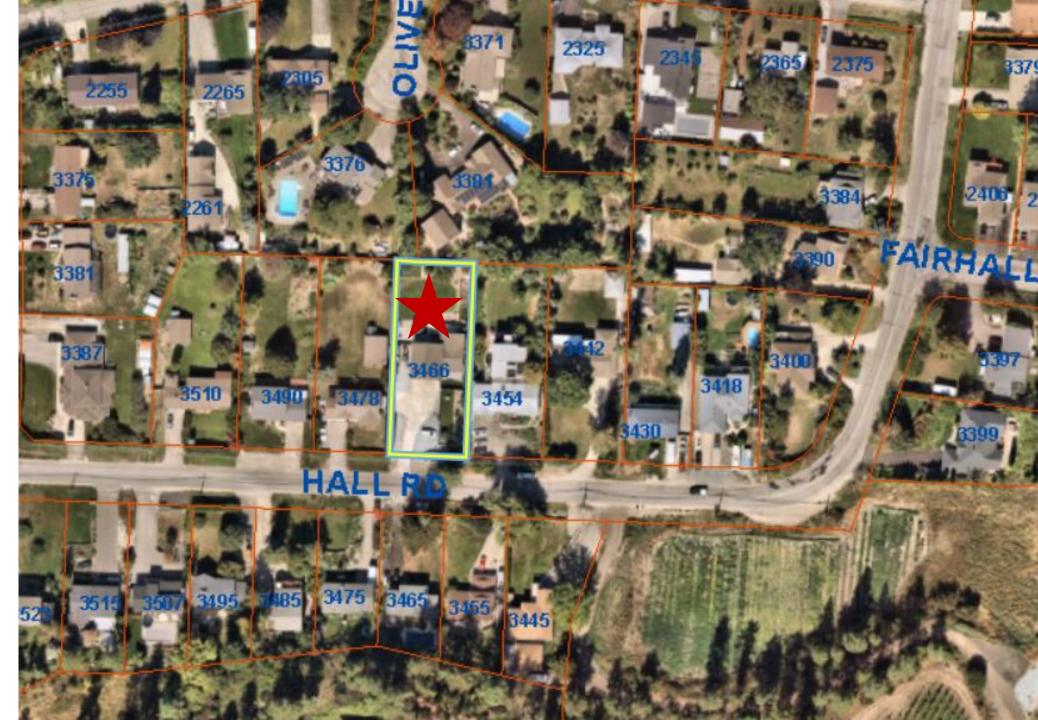

### Purpose

To rezone the subject property from RR2 – Small Lot Rural Residential zone to the RR2cc – Small Lot Rural Residential with Child Care centre, Major zone to facilitate a child care centre.



## **Development Process**







### Context Map





### Model City

Estimated Population:

471

Estimated Jobs:

48





Context
Map:
OCP
Future
Land Use





Subject Property Map



# "CC" Child Care Centre, Major

#### Purpose:

 To provide a sub-zone to allow for Child Care Centre, Major on a case-by-case basis where supported by OCP Policy.

#### Summary of Uses:

- Child Care Centre, Major
  - Licensed under Community
     Care and Assisted Living
     Act
  - Care, education, and supervision
  - More than 8 children



## **OCP Objectives: Climate Resilience**

10 min walk to retail / restaurants 5 min walk to park 10 min bike to public school 20 min bus to urban/village centre / employment hub Retaining trees and/or adding trees **OCP Climate Resilience Consistency** 

**LEGEND** 

Dark Green

meets criteria

Light green

will meet criteria soon

Yellow

does not meet criteria



## **OCP Objectives & Policies**

- > Rural Residential LUD
  - Supports compleme