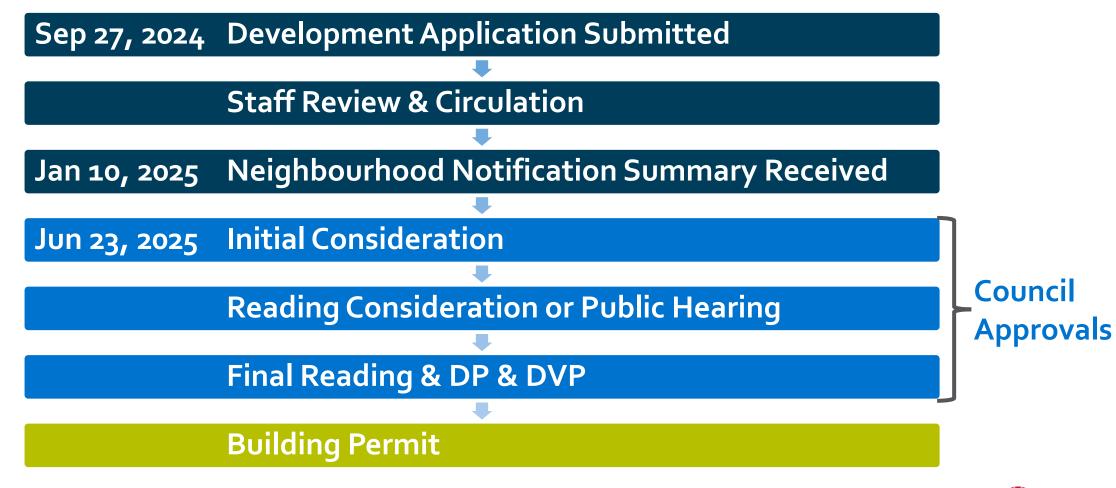

### Purpose

To rezone the subject property from RR2 – Small Lot Rural Residential zone to the RR2cc – Small Lot Rural Residential with Child Care centre, Major zone to facilitate a child care centre.



## **Development Process**







### Context Map





### Model City

Estimated Population:

471

Estimated Jobs:

48





Context
Map:
OCP
Future
Land Use





Subject Property Map



# "CC" Child Care Centre, Major

#### Purpose:

 To provide a sub-zone to allow for Child Care Centre, Major on a case-by-case basis where supported by OCP Policy.

#### Summary of Uses:

- Child Care Centre, Major
  - Licensed under Community
     Care and Assisted Living
     Act
  - Care, education, and supervision
  - More than 8 children



## **OCP Objectives: Climate Resilience**

10 min walk to retail / restaurants 5 min walk to park 10 min bike to public school 20 min bus to urban/village centre / employment hub Retaining trees and/or adding trees **OCP Climate Resilience Consistency** 

**LEGEND** 

Dark Green

meets criteri