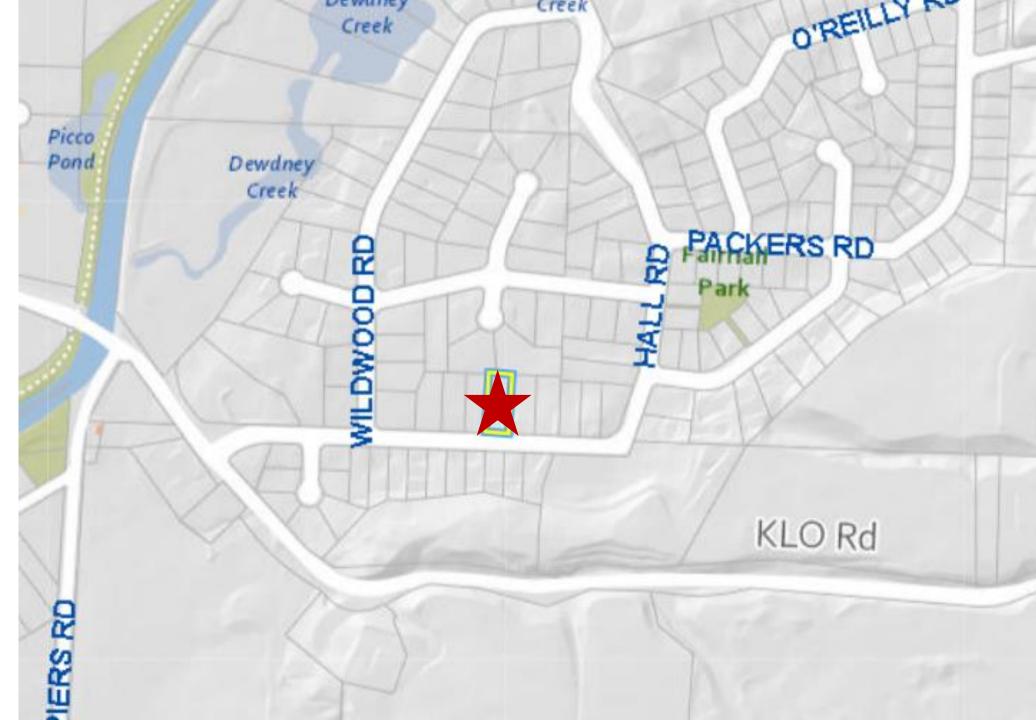

### Purpose

To rezone the subject property from RR2 – Small Lot Rural Residential zone to the RR2cc – Small Lot Rural Residential with Child Care centre, Major zone to facilitate a child care centre.



## **Development Process**







### Context Map





### Model City

Estimated Population:

471

Estimated Jobs:

48





Context
Map:
OCP
Future
Land Use





Subject Property Map



# "CC" Child Care Centre, Major

#### Purpose:

 To provide a sub-zone to allow for Child Care Centre, Major on a case-by-case basis where supported by OCP Policy.

#### Summary of Uses:

- Child Care Centre, Major
  - Licensed under Community
     Care and Assisted Living
     Act
  - Care, education, and supervision
  - More than 8 children



## **OCP Objectives: Climate Resilience**

10 min walk to retail / restaurants 5 min walk to park 10 min bike to public school 20 min bus to urban/village centre / employment hub Retaining trees and/or adding trees **OCP Climate Resilience Consistency** 

**LEGEND** 

Dark Green

meets criteria

Light green

will me