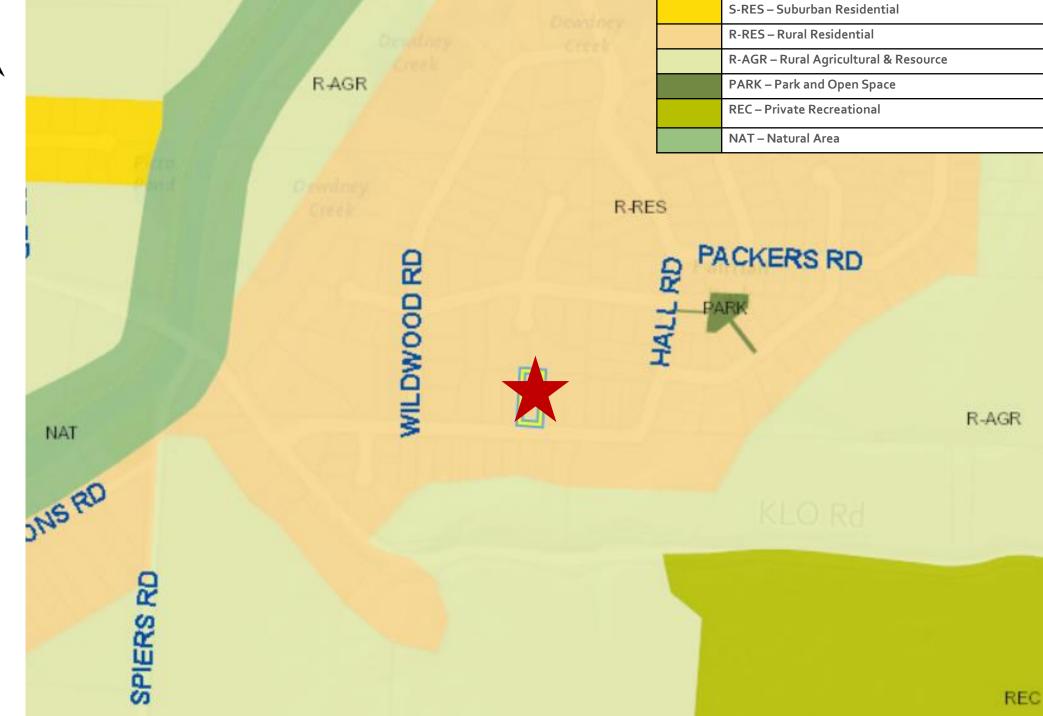

### Context Map

## **OCP Objectives & Policies**

- > Rural Residential LUD
  - Supports complementary uses that do not place a significant burden on the limited utility and transportation infrastructure in these area
- ➤ OCP Policy 8.4.6 Child Care Spaces
  - Consider the development of small-scale child care spaces including accessible, affordable and inclusive spaces that meet the needs of citizens living in Rural Lands. Larger scale child care facilities may be considered in conjunction with existing institutional facilities.

### **Staff Recommendation**

- Staff recommend support for the proposed rezoning as it is consistent with:
  - OCP Future Land Use R-RES Rural Residential
  - OCP Objectives in Chapter 8 Rural Residential
    - OCP Policy 8.4.6 Child Care Spaces