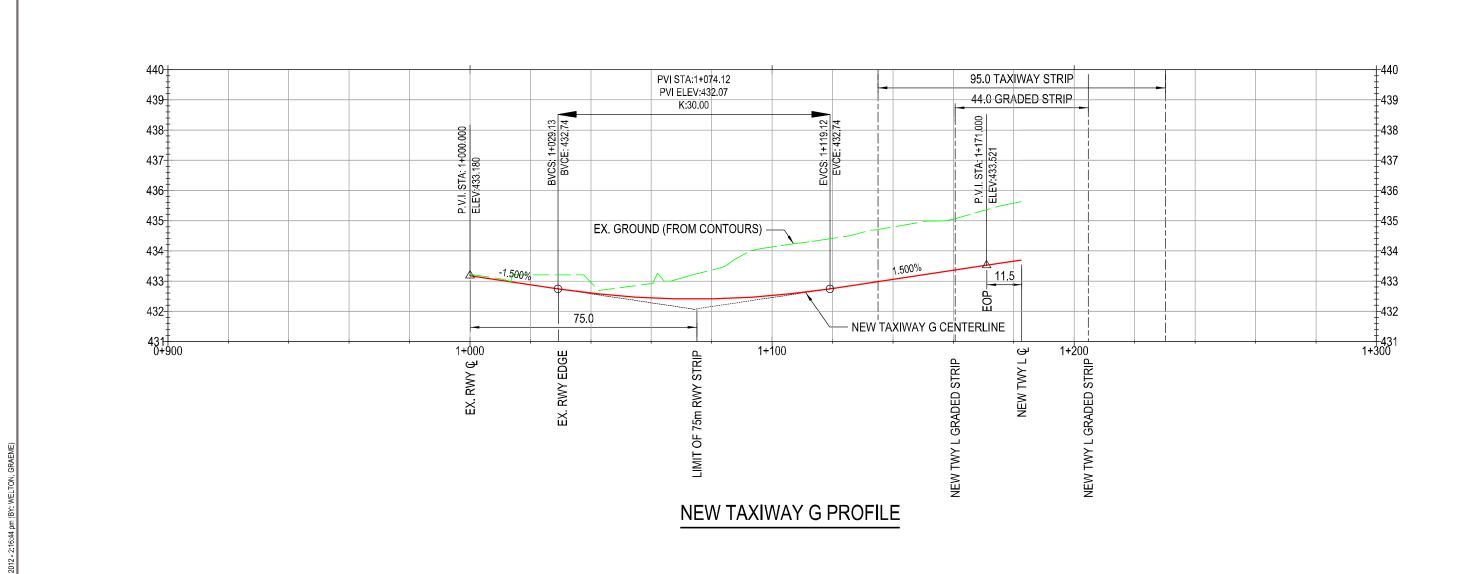

trical Ducts   | lim.m    | 400                 | \$100.00        | \$40,000    |  |
| 5   | Dewatering                                    | lump sum | 1                   | \$25,000.00     | \$25,000    |  |
|     |                                               |          |                     |                 |             |  |
|     | Sub-total Item 8.0                            |          |                     |                 | \$205,000   |  |

- 1 Cost estimate is for planning & budgetting purposes only, and does not constitute a guarantee on the part of Tetra Tech. Actual costs will be determined by the tendering and construction processes.
- 2 Costs do not include GST/HST.
- 3 Costs do not include right-of-way acquisition cost.

# **APPENDIX B TAXIWAY PLANS AND PROFILES**









## **NEW TAXIWAY H PROFILE**





City of Kelowna International Airport

NEW TAXIWAY J PROFILE

PROJECT NO. DWN CKD REV V13203027-01 GMW DM 0

OFFICE VANC DATE January 30, 2013

FIGURE

H 1: 1250 (metres)

V 1: 125 (metres)



MILL CREEK RELOCATION

**KELOWNA INTERNATIONAL AIRPORT** 

**NEW TAXIWAY K PROFILE** 

CKD DM

January 30, 2013

REV O

**FIGURE** 

DWN GMW

PROJECT NO.

VANC

V13203027-01

City of Kelowna

H 1: 1250 (metres)

V 1: 125 (metres)















| IVIIII | Creek baseline      | Conditio |
|--------|---------------------|----------|
| Long   | Section: CS1 - CS24 |          |







| Baseline Model Maximum Water Levels (m)                                         |                                         |        |        |        |  |  |
|-------------------------