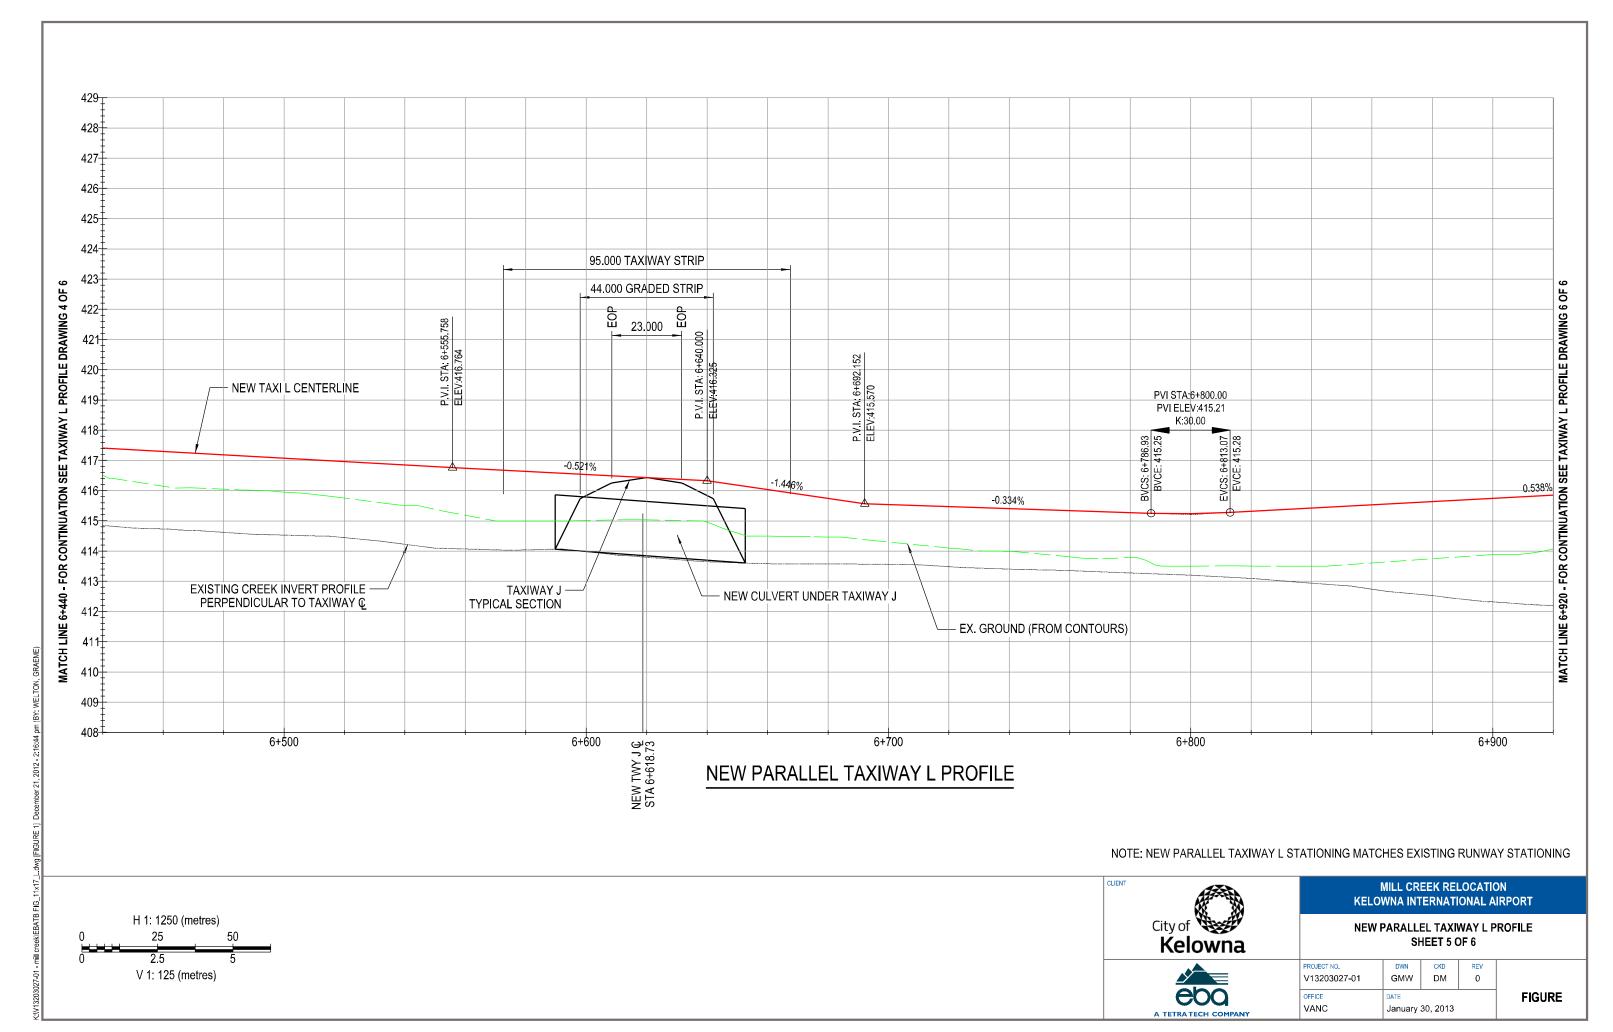

imate is for planning & budgetting purposes only, and does not constitute a guarantee on the part of Tetra Tech. Actual costs will be determined by the tendering and construction processes.
- 2 Costs do not include GST/HST.
- 3 Costs do not include right-of-way acquisition cost.

# **APPENDIX B TAXIWAY PLANS AND PROFILES**









## **NEW TAXIWAY H PROFILE**





City of Kelowna International Airport

NEW TAXIWAY J PROFILE

PROJECT NO. DWN CKD REV V13203027-01 GMW DM 0

OFFICE VANC DATE January 30, 2013

FIGURE

H 1: 1250 (metres)

V 1: 125 (metres)



MILL CREEK RELOCATION

**KELOWNA INTERNATIONAL AIRPORT** 

**NEW TAXIWAY K PROFILE** 

CKD DM

January 30, 2013

REV O

**FIGURE** 

DWN GMW

PROJECT NO.

VANC

V13203027-01

City of Kelowna

H 1: 1250 (metres)

V 1: 125 (metres)















| IVIIII | Creek baseline      | Conditio |
|--------|---------------------|----------|
| Long   | Section: CS1 - CS24 |          |







| Baseline Model Maximum Water Levels (m)                                         |                                         |        |        |        |  |  |
|---------------------------------------------------------------------------------|-----------------------------------------|--------|--------|--------|--|--|
| Location                                                                        | Location Label 50 YEAR 100 YEAR 200 YEA |        |        |        |  |  |
|                                                                                 | CS1                                     | 425.01 | 425.10 | 425.19 |  |  |
|