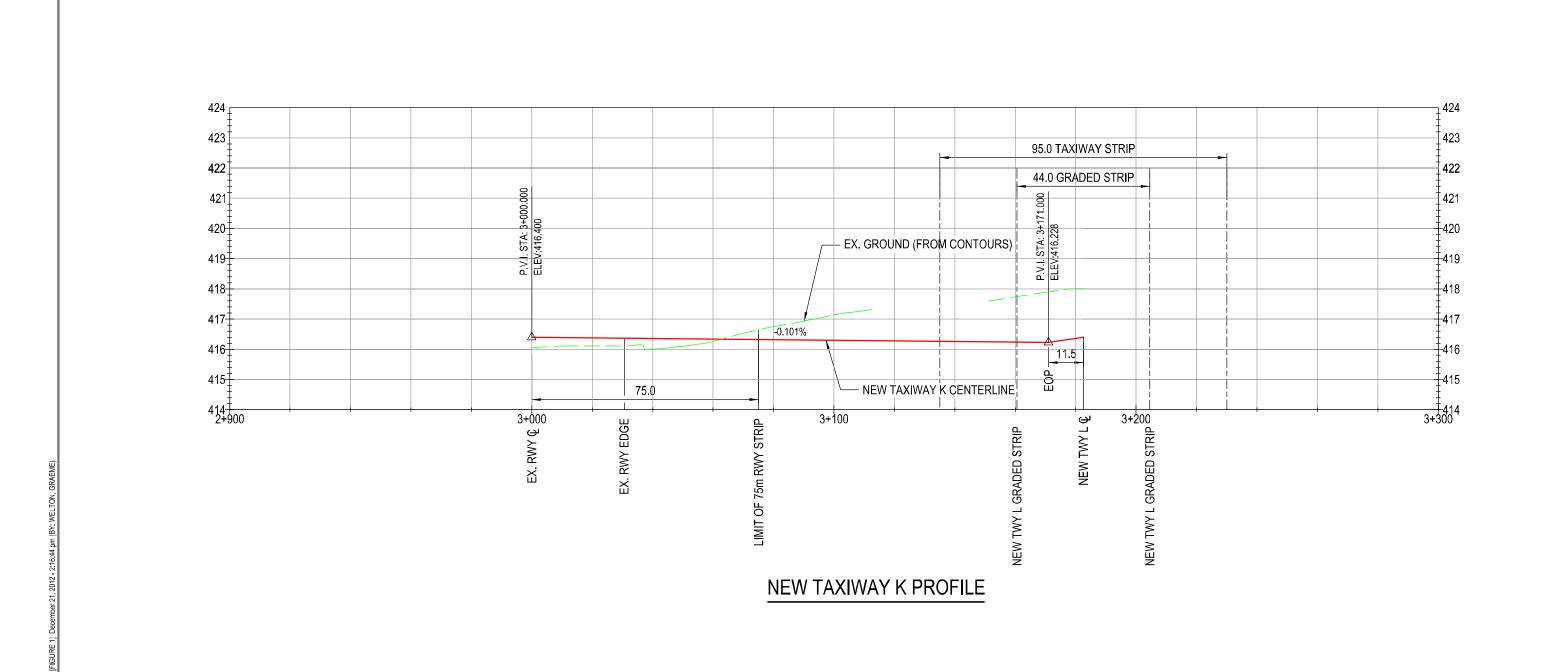

|          |                     |                 |             |  |
|     | Sub-total Item 8.0                            |          |                     |                 | \$205,000   |  |

- 1 Cost estimate is for planning & budgetting purposes only, and does not constitute a guarantee on the part of Tetra Tech. Actual costs will be determined by the tendering and construction processes.
- 2 Costs do not include GST/HST.
- 3 Costs do not include right-of-way acquisition cost.

# **APPENDIX B TAXIWAY PLANS AND PROFILES**









## **NEW TAXIWAY H PROFILE**





City of Kelowna International Airport

NEW TAXIWAY J PROFILE

PROJECT NO. DWN CKD REV V13203027-01 GMW DM 0

OFFICE VANC DATE January 30, 2013

FIGURE

H 1: 1250 (metres)

V 1: 125 (metres)



MILL CREEK RELOCATION

**KELOWNA INTERNATIONAL AIRPORT** 

**NEW TAXIWAY K PROFILE** 

CKD DM

January 30, 2013

REV O

**FIGURE** 

DWN GMW

PROJECT NO.

VANC

V13203027-01

City of Kelowna

H 1: 1250 (metres)

V 1: 125 (metres)















| IVIIII | Creek baseline      | Conditio |
|--------|---------------------|----------|
| Long   | Section: CS1 - CS24 |          |







| Baseline Model Maximum Water Levels (m)                                         |                                         |        |        |        |  |  |
|---------------------------------------------------------------------------------|-----------------------------------------|--------|--------|--------|--|--|
| Location                                                                        | Location Lab