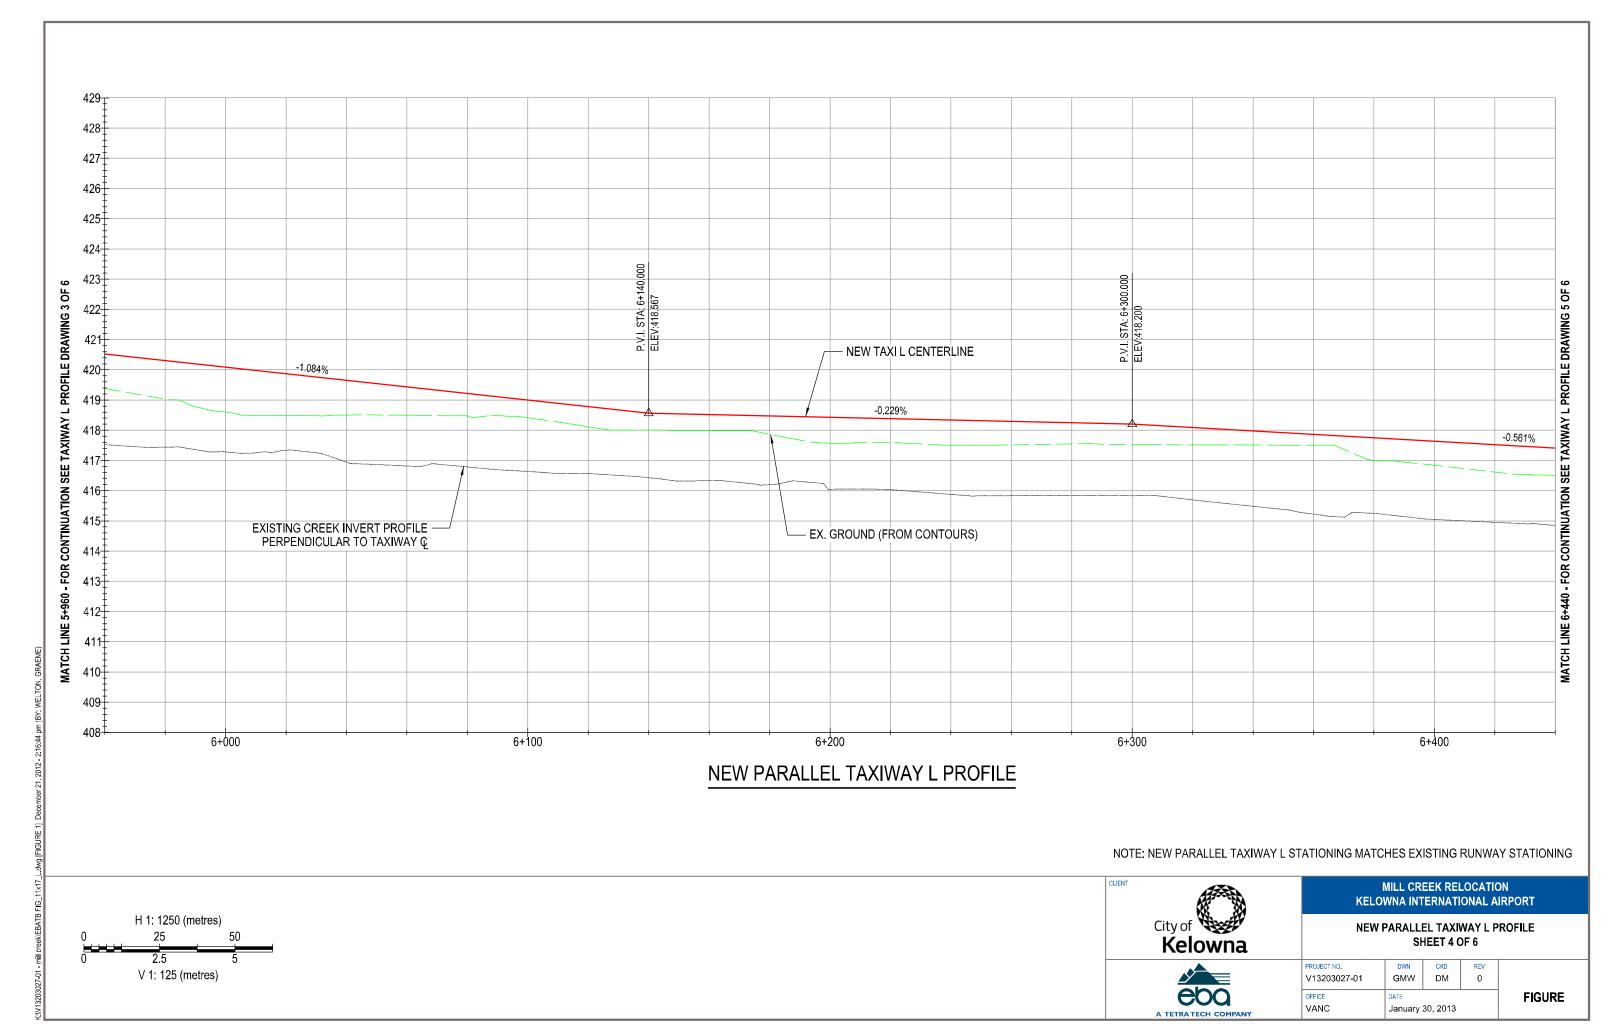

stimate is for planning & budgetting purposes only, and does not constitute a guarantee on the part of Tetra Tech. Actual costs will be determined by the tendering and construction processes.
- 2 Costs do not include GST/HST.
- 3 Costs do not include right-of-way acquisition cost.

# **APPENDIX B TAXIWAY PLANS AND PROFILES**









## **NEW TAXIWAY H PROFILE**





City of Kelowna International Airport

NEW TAXIWAY J PROFILE

PROJECT NO. DWN CKD REV V13203027-01 GMW DM 0

OFFICE VANC DATE January 30, 2013

FIGURE

H 1: 1250 (metres)

V 1: 125 (metres)



MILL CREEK RELOCATION

**KELOWNA INTERNATIONAL AIRPORT** 

**NEW TAXIWAY K PROFILE** 

CKD DM

January 30, 2013

REV O

**FIGURE** 

DWN GMW

PROJECT NO.

VANC

V13203027-01

City of Kelowna

H 1: 1250 (metres)

V 1: 125 (metres)















| IVIIII | Creek baseline      | Conditio |
|--------|---------------------|----------|
| Long   | Section: CS1 - CS24 |          |







| Baseline Model Maximum Water Levels (m)                                         |                                         |        |        |        |  |  |
|---------------------------------------------------------------------------------|-----------------------------------------|--------|--------|--------|--|--|
| Location                                                                        | Location Label 50 YEAR 100 YEAR 200 YEA |        |        |        |  |  |
|                                                                                 | CS1                                     | 425.01 | 425.10 | 425.19 |  |  |
|