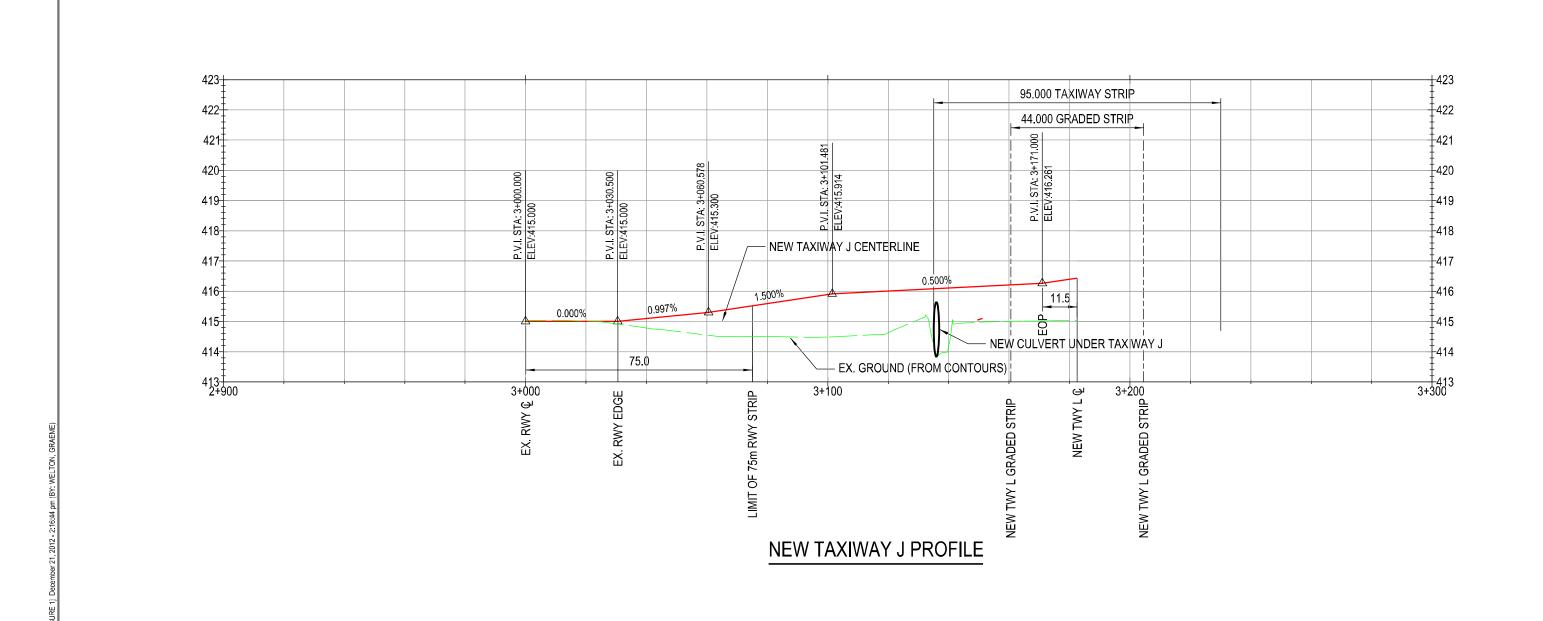

| \$100.00        | \$40,000    |  |
| 5   | Dewatering                                    | lump sum | 1                   | \$25,000.00     | \$25,000    |  |
|     |                                               |          |                     |                 |             |  |
|     | Sub-total Item 8.0                            |          |                     |                 | \$205,000   |  |

- 1 Cost estimate is for planning & budgetting purposes only, and does not constitute a guarantee on the part of Tetra Tech. Actual costs will be determined by the tendering and construction processes.
- 2 Costs do not include GST/HST.
- 3 Costs do not include right-of-way acquisition cost.

# **APPENDIX B TAXIWAY PLANS AND PROFILES**









## **NEW TAXIWAY H PROFILE**





City of Kelowna International Airport

NEW TAXIWAY J PROFILE

PROJECT NO. DWN CKD REV V13203027-01 GMW DM 0

OFFICE VANC DATE January 30, 2013

FIGURE

H 1: 1250 (metres)

V 1: 125 (metres)



MILL CREEK RELOCATION

**KELOWNA INTERNATIONAL AIRPORT** 

**NEW TAXIWAY K PROFILE** 

CKD DM

January 30, 2013

REV O

**FIGURE** 

DWN GMW

PROJECT NO.

VANC

V13203027-01

City of Kelowna

H 1: 1250 (metres)

V 1: 125 (metres)















| IVIIII | Creek baseline      | Conditio |
|--------|---------------------|----------|
| Long   | Section: CS1 - CS24 |          |







| Baseline Model Maximum Water Levels (m)                                         |                                         |        |        |        |  |  |
|-------------------------------------------------------------