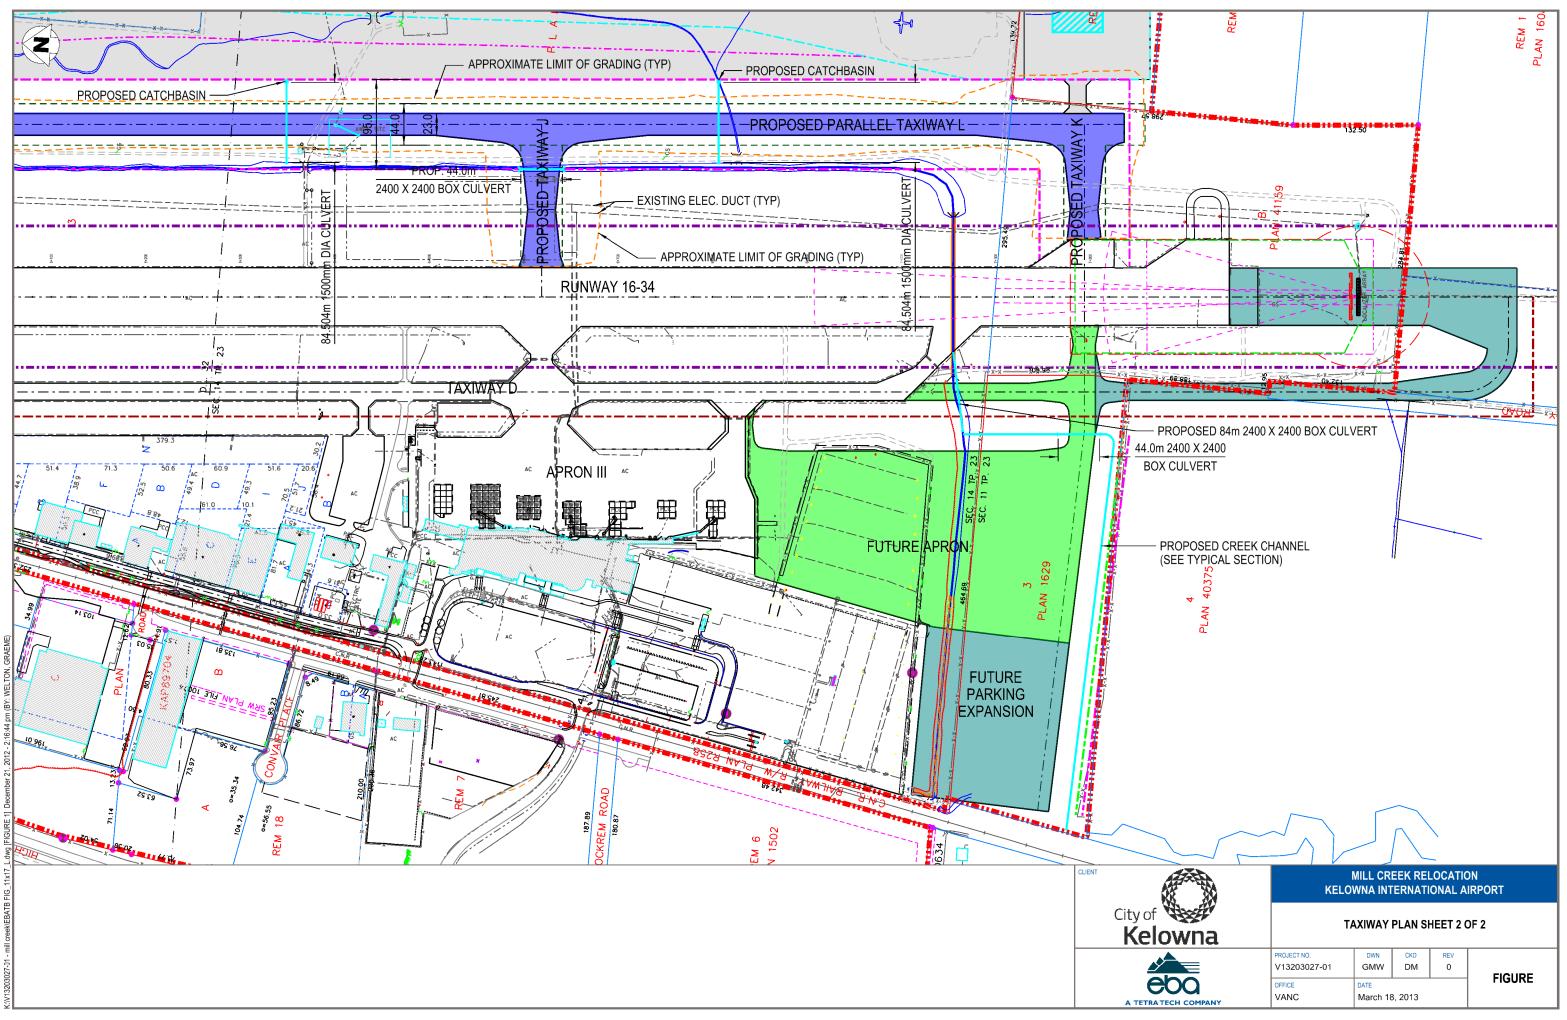

ectrical Ducts   | lim.m    | 400                 | \$100.00        | \$40,000    |  |
| 5   | Dewatering                                    | lump sum | 1                   | \$25,000.00     | \$25,000    |  |
|     |                                               |          |                     |                 |             |  |
|     | Sub-total Item 8.0                            |          |                     |                 | \$205,000   |  |

- 1 Cost estimate is for planning & budgetting purposes only, and does not constitute a guarantee on the part of Tetra Tech. Actual costs will be determined by the tendering and construction processes.
- 2 Costs do not include GST/HST.
- 3 Costs do not include right-of-way acquisition cost.

# **APPENDIX B TAXIWAY PLANS AND PROFILES**









## **NEW TAXIWAY H PROFILE**





City of Kelowna International Airport

NEW TAXIWAY J PROFILE

PROJECT NO. DWN CKD REV V13203027-01 GMW DM 0

OFFICE VANC DATE January 30, 2013

FIGURE

H 1: 1250 (metres)

V 1: 125 (metres)



MILL CREEK RELOCATION

**KELOWNA INTERNATIONAL AIRPORT** 

**NEW TAXIWAY K PROFILE** 

CKD DM

January 30, 2013

REV O

**FIGURE** 

DWN GMW

PROJECT NO.

VANC

V13203027-01

City of Kelowna

H 1: 1250 (metres)

V 1: 125 (metres)















| IVIIII | Creek baseline      | Conditio |
|--------|---------------------|----------|
| Long   | Section: CS1 - CS24 |          |







| Baseline Model Maximum Water Levels (m)                                         |                                         |        |        |        |  |  |
|-----------------------