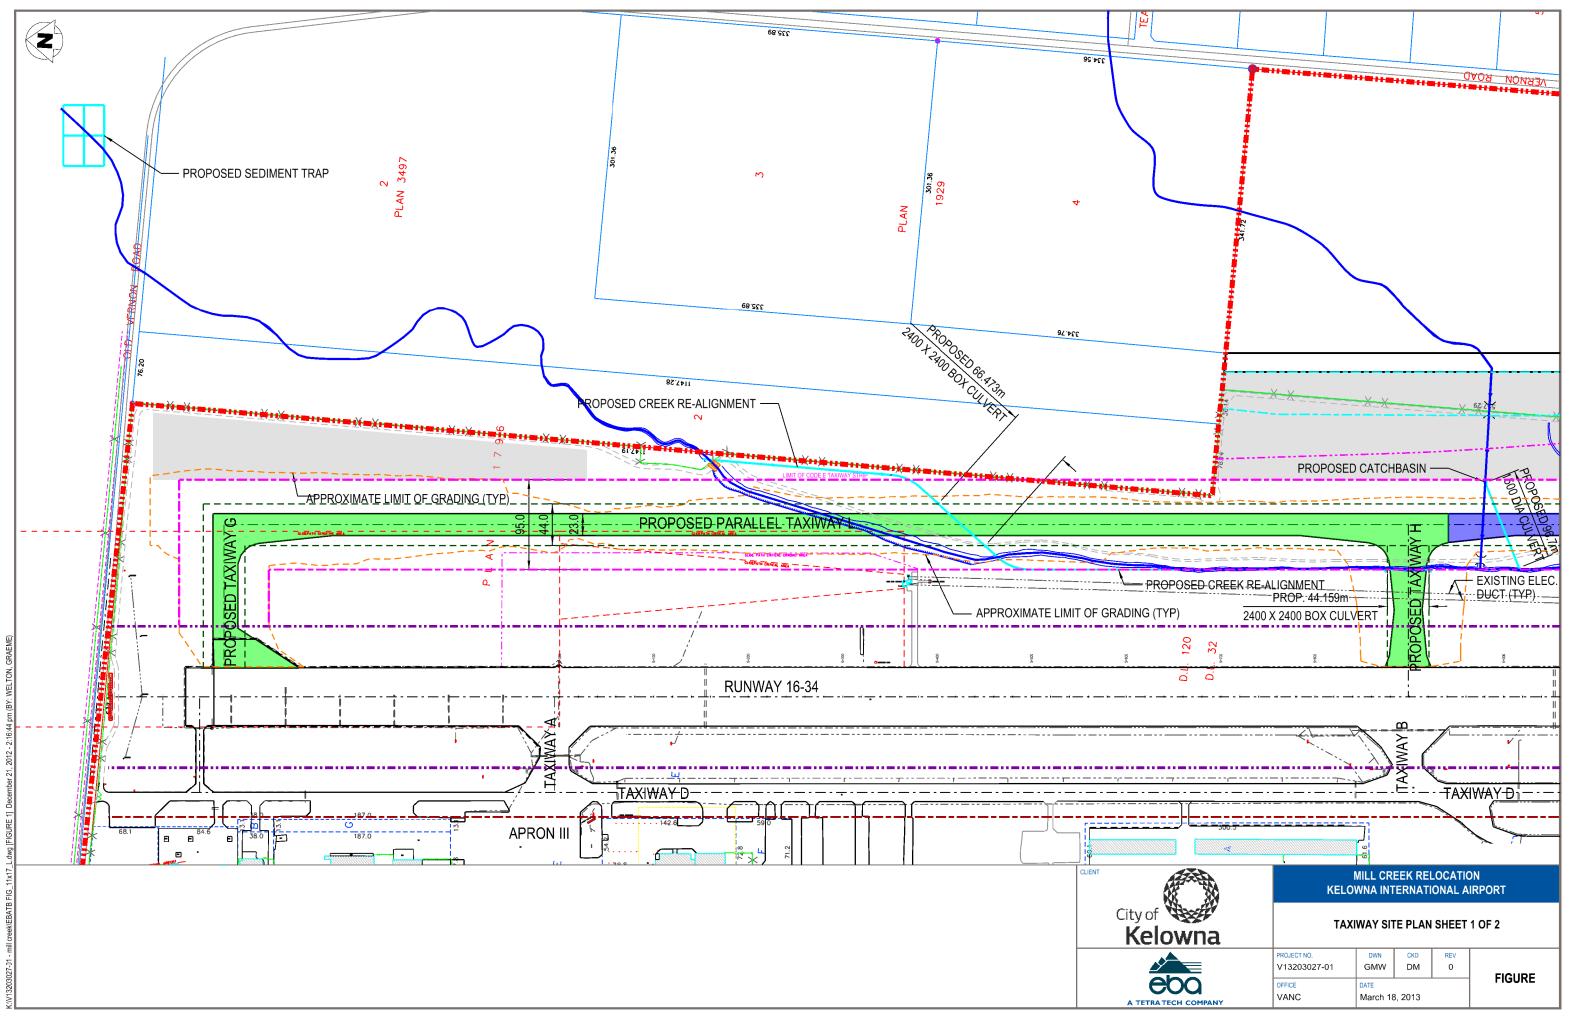

Electrical Ducts   | lim.m    | 400                 | \$100.00        | \$40,000    |  |
| 5   | Dewatering                                    | lump sum | 1                   | \$25,000.00     | \$25,000    |  |
|     |                                               |          |                     |                 |             |  |
|     | Sub-total Item 8.0                            |          |                     |                 | \$205,000   |  |

- 1 Cost estimate is for planning & budgetting purposes only, and does not constitute a guarantee on the part of Tetra Tech. Actual costs will be determined by the tendering and construction processes.
- 2 Costs do not include GST/HST.
- 3 Costs do not include right-of-way acquisition cost.

# **APPENDIX B TAXIWAY PLANS AND PROFILES**









## **NEW TAXIWAY H PROFILE**





City of Kelowna International Airport

NEW TAXIWAY J PROFILE

PROJECT NO. DWN CKD REV V13203027-01 GMW DM 0

OFFICE VANC DATE January 30, 2013

FIGURE

H 1: 1250 (metres)

V 1: 125 (metres)



MILL CREEK RELOCATION

**KELOWNA INTERNATIONAL AIRPORT** 

**NEW TAXIWAY K PROFILE** 

CKD DM

January 30, 2013

REV O

**FIGURE** 

DWN GMW

PROJECT NO.

VANC

V13203027-01

City of Kelowna

H 1: 1250 (metres)

V 1: 125 (metres)















| IVIIII | Creek baseline      | Conditio |
|--------|---------------------|----------|
| Long   | Section: CS1 - CS24 |          |







| Baseline Model Maximum Water Levels (m)                                         |                                         |        |        |        |  |  |
|---------------------