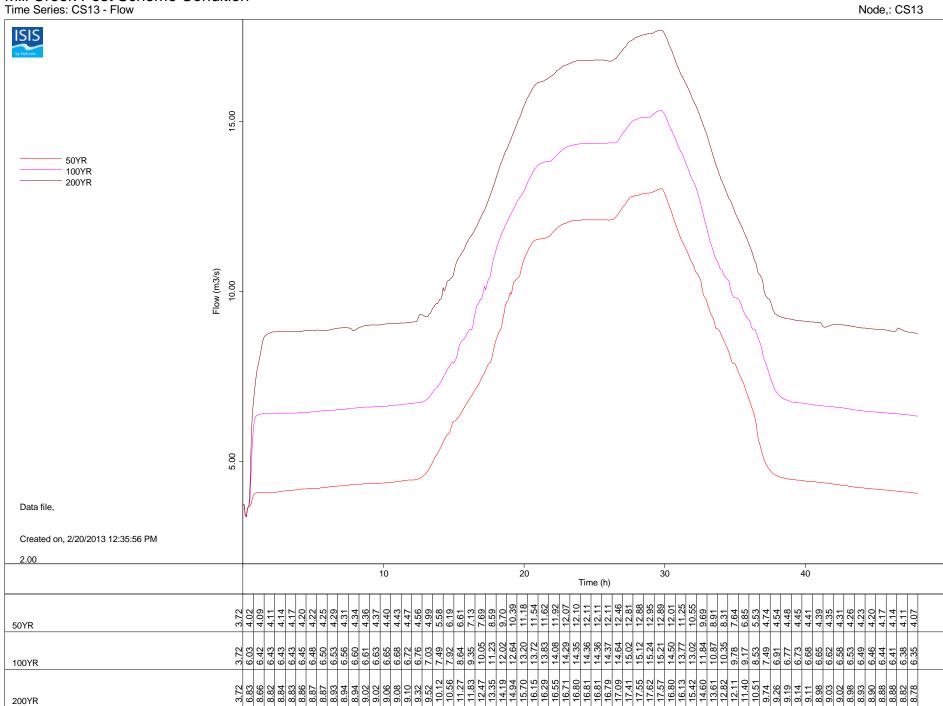

d by the tendering and construction processes.
- 2 Costs do not include GST/HST.
- 3 Costs do not include right-of-way acquisition cost.

# **APPENDIX B TAXIWAY PLANS AND PROFILES**









## **NEW TAXIWAY H PROFILE**





City of Kelowna International Airport

NEW TAXIWAY J PROFILE

PROJECT NO. DWN CKD REV V13203027-01 GMW DM 0

OFFICE VANC DATE January 30, 2013

FIGURE

H 1: 1250 (metres)

V 1: 125 (metres)



MILL CREEK RELOCATION

**KELOWNA INTERNATIONAL AIRPORT** 

**NEW TAXIWAY K PROFILE** 

CKD DM

January 30, 2013

REV O

**FIGURE** 

DWN GMW

PROJECT NO.

VANC

V13203027-01

City of Kelowna

H 1: 1250 (metres)

V 1: 125 (metres)















| IVIIII | Creek baseline      | Conditio |
|--------|---------------------|----------|
| Long   | Section: CS1 - CS24 |          |







| Baseline Model Maximum Water Levels (m)                                         |                                         |        |        |        |  |  |
|---------------------------------------------------------------------------------|-----------------------------------------|--------|--------|--------|--|--|
| Location                                                                        | Location Label 50 YEAR 100 YEAR 200 YEA |        |        |        |  |  |
|                                                                                 | CS1                                     | 425.01 | 425.10 | 425.19 |  |  |
|                                                                                 | CS2                                     | 422.88 | 423.00 | 423.09 |  |  |
|