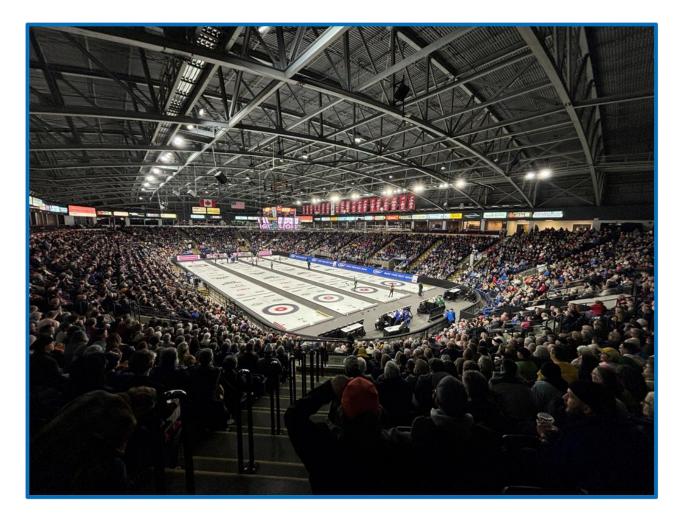

## 2025 Montana's Brier - Attendance

- ➤ Total 89,108 spectators
  - ➤BC 76.40%
  - >AB 11.20%
  - ➤ON 4.30%
  - >SK 2.80%
  - ➤ MB 1.90%
  - CAN Other 1.90%
  - ➤Int'l 1.60%
- ≥ 26,000 unique people
- ≥36% out-of-town