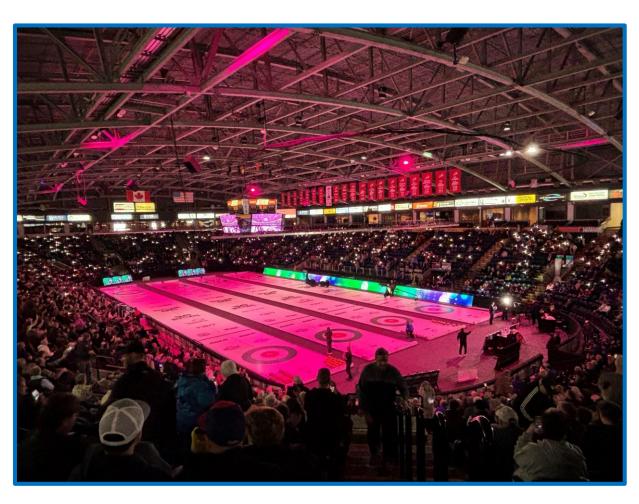

## 2025 Montana's Brier – General Review

➤ Increased business in off-season

➤ Unique experience

Extensive national media coverage

► Local curling legacy

## 2025 Montana's Brier - Attendance

- ➤ Total 89,108 spectators
  - ➤BC 76.40%
  - >AB 11.20%
  - ➤ON 4.30%
  - >SK 2.80%
  - ➤ MB 1.90%
  - CAN Other 1.90%
  - ➤Int'l 1.60%
- ≥ 26,000 unique people
- ≥36% out-of-town