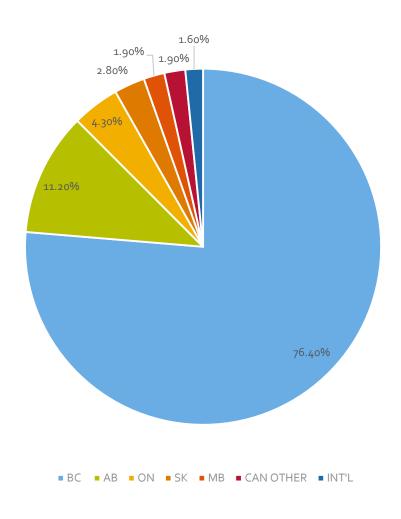

## 2025 Montana's Brier - Attendance

- ➤ Total 89,108 spectators
  - ➤BC 76.40%
  - >AB 11.20%
  - ➤ON 4.30%
  - >SK 2.80%
  - ➤ MB 1.90%
  - CAN Other 1.90%
  - ➤Int'l 1.60%
- ≥ 26,000 unique people
- ≥36% out-of-town