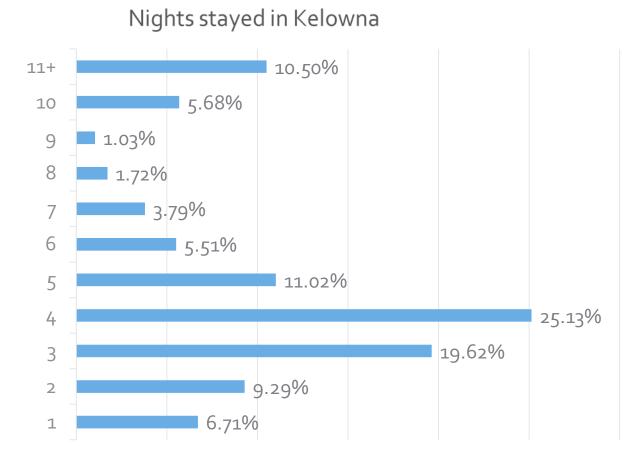

# Montana's Brier - Objectives

- > Economic Stimulus
- ➤ Community Profile
- ➤ Hosting Capacity
- ➤ Community Appeal
- > Direct Gain





## 2025 Montana's Brier – General Review



➤ Increased business in off-season

➤ Unique experience

Extensive national media coverage

► Local curling legacy



# 2025 Montana's Brier – Impact Report



➤ Destinations International E.I. calculator

- ➤ Curling Canada data
- ➤ Destination BC

➤ Social Media Testimonials



## 2025 Montana's Brier - Attendance



- ➤ Total 89,108 spectators
  - ➤BC 76.40%
  - >AB 11.20%
  - ➤ON 4.30%
  - >SK 2.80%
  - ➤ MB 1.90%
  - CAN Other 1.90%
  - ➤Int'l 1.60%
- ≥ 26,000 unique people
- ≥36% out-of-town



## 2025 Montana's Brier – Visitor Stats





#### Accommodation Types

- >58.7% Hotel / motel
- >25.6% Friends & family
- ≥14.8% Short term rentals
- >0.9% Alternative (B&B, Hostels, etc.)



### 2025 Montana's Brier – Shared Media Value

- ➤ Over 4300 articles published (including keywords Kelowna, Brier, & Tourism)
  - Reach of 2.31 billion
  - ➤ Dollar value = \$21.25 million

- >Kelowna destination ad (TSN) broadcast once per draw (24 draws)
  - >9,469,000 P2+ gross impressions



#### 2025 Montana's Brier – Social Media

















# 2025 Montana's Brier - Legacy



- Host volunteer organization (Kelowna Curling Club)
  - > 1.5% net ticket sales
  - ➤ Portion of 50/50 sales
- Creation of curling programs
  (junior, senior, coach
  development)



## 2025 Montana's Brier – Economic Impact

|                | Direct       |