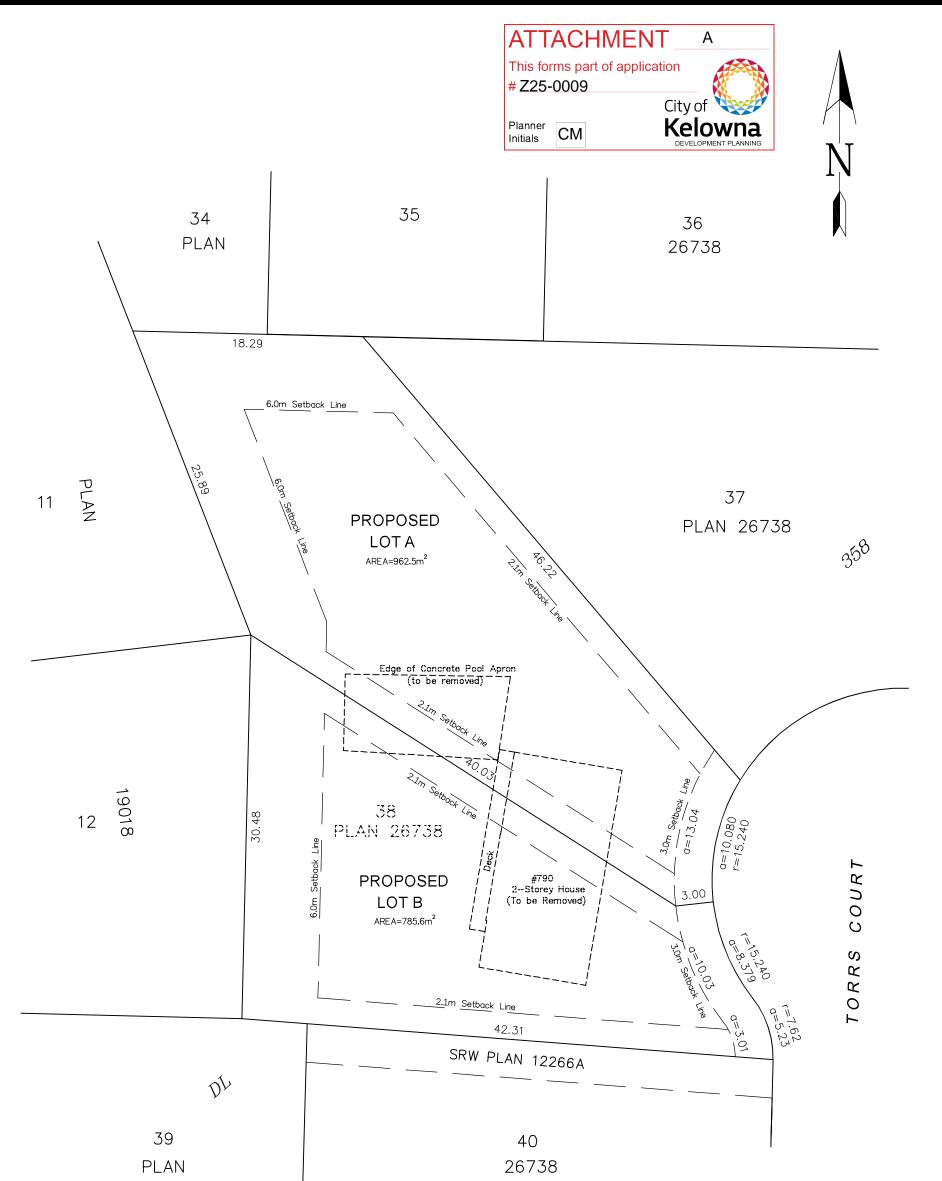

## POSTING PLAN KAP51453

NOTE:

This Lot is zoned as RU1

Setbacks derived from City of Kelowna Zoning Bylaw #12375

Setbacks to be confirmed by City of Kelowna

| PROPOSED SUBDIVISION PLAN OF LOT 38 DISTRICT LOT 358<br>OSOYOOS DIVISION YALE DISTRICT PLAN 26738<br>(790 Torrs Court, Kelowna) |                                                                                                                         |      |                                   |                   |  |  |
|---------------------------------------------------------------------------------------------------------------------------------|-------------------------------------------------------------------------------------------------------------------------|------|-----------------------------------|-------------------|--|--|
| DRAWN BY:                                                                                                                       | RUNNALLS DENBY                                                                                                          | SCA  | <sup>ALE:</sup> 1:300 (11" x 17") |                   |  |  |
| british columbia land surveyors                                                                                                 |                                                                                                                         | DAT  | DATE: March 12, 2025              |                   |  |  |
|                                                                                                                                 | 259A Lawrence Avenue Phone: (250)763-7322<br>Kelowna, B.C. Phone: (250)763-7322<br>V1Y 6L2 Email: rob@runnallsdenby.com | DW   | Gi 16798 PROP SUB R1              |                   |  |  |
| CLIENT:                                                                                                                         | John Golubic                                                                                                            | FILE | <sup>E No.:</sup> 16798           | <sup>rev.</sup> 1 |  |  |