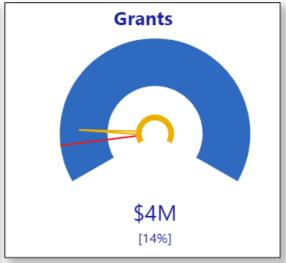

### Purpose

# Present first quarter 2025 financial performance:

- Source
- > Service Area
- Capital Projects

Performance summary
Budget adjustments





# **Graphic explanation**





# Revenue by Source $\implies$ On Target

#### **Revenue to Budget**



\$62M [13%]











# Revenue by Service

































# Spending by Source $\longrightarrow$ On Target



#### **Spending to Budget**













# Spending by Service

































# **Capital Budget Analysis**







### Performance Summary

#### **Actual activity**

- > Income streams are diversified in support of our City's economic resilience
- > Revenues and expenses are up over the prior year, as budgeted

#### **Budget utilization**

- > Trending similar to the prior year
- > Operational budget utilization is on target with expected timing variances
- Capital projects are underway



# **Budget Adjustments**

First quarter budget adjustments for \$3.56M do not impact the approved taxation demand.

A separate Report to Council will detail the quarter one