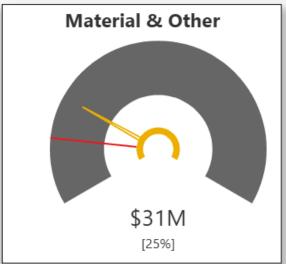

### Purpose

# Present first quarter 2025 financial performance:

- Source
- > Service Area
- Capital Projects

Performance summary
Budget adjustments





# **Graphic explanation**





# Revenue by Source $\implies$ On Target

#### **Revenue to Budget**



\$62M [13%]











# Revenue by Service

































# Spending by Source $\longrightarrow$ On Target



#### **Spending to Budget**













# Spending by Service

































# **Capital Budget Analysis**







### Performance Summary

#### **Actual activity**

- > Income streams are diversified in support of our City's economic resilience
- > Revenues and expenses are up over the prior year, as budgeted

#### **Budget utilization**

- > Trending similar to the prior year
- > Operational budget utilization is on target with expected timing variances
- Capital projects are underway



# **Budget Adjustments**

First quarter budget adjustments for \$3.56M do not impact the approved taxation demand.

A separate Report to Council will detail the quarter one budget adjustments.