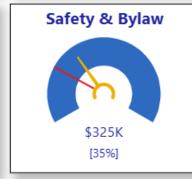

### Purpose

# Present first quarter 2025 financial performance:

- Source
- > Service Area
- Capital Projects

Performance summary
Budget adjustments





# **Graphic explanation**





# Revenue by Source $\implies$ On Target

#### **Revenue to Budget**



\$62M [13%]











# Revenue by Service

































# Spending by Source $\longrightarrow$ On Target



#### **Spending to Budget**













# Spending by Service

































# **Capital Budget Analysis**







### Performance Summary

#### **Actual activity**

- > Income streams are diversified in support of our City's economic resilience
- > Revenues and expenses are up over the prior year, as budgeted

#### **Budget utilization**

- > Trending similar to the prior year
- > Operational budget utilization is on target with expected timing variances
- Capital projects are underway



# **Budget Adjustments**

First quarter budget adjustments for \$3.56M do not impact the approved taxation demand.

A separate Report to Council will detail the quarter one budget adjustments.