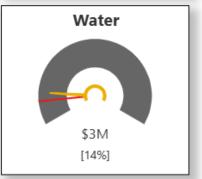

### Purpose

# Present first quarter 2025 financial performance:

- Source
- > Service Area
- Capital Projects

Performance summary
Budget adjustments





# **Graphic explanation**





# Revenue by Source $\implies$ On Target

#### **Revenue to Budget**



\$62M [13%]











# Revenue by Service

































# Spending by Source $\longrightarrow$ On Target



#### **Spending to Budget**













# Spending by Service

































# **Capital Budget Analysis**







### Performance Summary

#### **Actual activity**

- > Income streams are diversified in support of our City's economic resilience
- > Revenues and expenses are up over the prior year, as budgeted

#### **Budget utilization**

- > Trending similar to the prior year
- > Operational budget utilization is on target with expected timing variances
- Capital projects are underway



# **Budget Adjustments**

First quarter budget adjustments for \$3.56M do not impact the approved taxation demand.

A separate Report to Council will detail the quarter one budget adjustments.