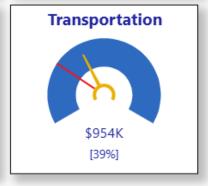

### Purpose

# Present first quarter 2025 financial performance:

- Source
- > Service Area
- Capital Projects

Performance summary
Budget adjustments





# **Graphic explanation**





# Revenue by Source $\implies$ On Target

#### **Revenue to Budget**



\$62M [13%]











# Revenue by Service

































# Spending by Source $\longrightarrow$ On Target



#### **Spending to Budget**













# Spending by Service

































# **Capital Budget Analysis**







### Performance Summary

#### **Actual activity**

- > Income streams are diversified in support of our City's economic resilience
- > Revenues and expenses are up over the prior year, as budgeted

#### **Budget utilization**

- > Trending similar to the prior year
- > Operational budget utilization is on target with expected timing variances
- Capital projects are underway



# **Budget Adjustments**

First quarter budget adjustments for \$3.56M do not impact the approved taxation demand.

A separate Report to Council will detail the quarter one budget adjustments.