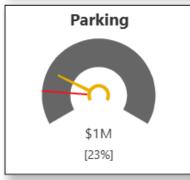

### Purpose

# Present first quarter 2025 financial performance:

- Source
- > Service Area
- Capital Projects

Performance summary
Budget adjustments





# **Graphic explanation**





# Revenue by Source $\implies$ On Target

#### **Revenue to Budget**



\$62M [13%]











# Revenue by Service

































# Spending by Source $\longrightarrow$ On Target



#### **Spending to Budget**













# Spending by Service

































# **Capital Budget Analysis**







### Performance Summary

#### **Actual activity**

- > Income streams are diversified in support of our City's economic resilience
- > Revenues and expenses are up over the prior year, as budgeted

#### **Budget utilization**

- > Trending similar to the prior year
- > Operational budget utilization is on target with expected timing variances
- Capital projects are underway



# **Budget Adjustments**

First quarter budget adjustments for \$3.56M do not impact the approved taxation demand.

A separate Report to Council will detail the quarter one budget adjustments.