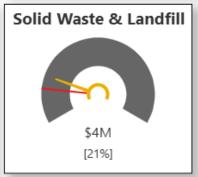

### Purpose

# Present first quarter 2025 financial performance:

- Source
- > Service Area
- Capital Projects

Performance summary
Budget adjustments





# **Graphic explanation**





# Revenue by Source $\implies$ On Target

#### **Revenue to Budget**



\$62M [13%]











# Revenue by Service

































# Spending by Source $\longrightarrow$ On Target



#### **Spending to Budget**













# Spending by Service

































# **Capital Budget Analysis**







### Performance Summary

#### **Actual activity**

- > Income streams are diversified in support of our City's economic resilience
- > Revenues and expenses are up over the prior year, as budgeted

#### **Budget utilization**

- > Trending similar to the prior year
- > Operational budget utilization is on target with expected timing variances
- Capital projects are underway



# **Budget Adjustments**

First quarter budget adjustments for \$3.56M do not impact the approved taxation demand.

A separate Report to Council will detail the quarter one budget adjustments.