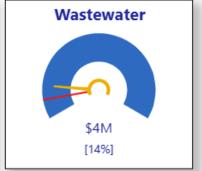

### Purpose

# Present first quarter 2025 financial performance:

- Source
- > Service Area
- Capital Projects

Performance summary
Budget adjustments





# **Graphic explanation**





# Revenue by Source $\implies$ On Target

#### **Revenue to Budget**



\$62M [13%]











# Revenue by Service

































# Spending by Source $\longrightarrow$ On Target



#### **Spending to Budget**













# Spending by Service

































# **Capital Budget Analysis**







### Performance Summary

#### **Actual activity**

- > Income streams are diversified in support of our City's economic resilience
- > Revenues and expenses are up over the prior year, as budgeted

#### **Budget utilization**

- > Trending similar to the prior year
- > Operational budget utilization is on target with expected timing variances
- Capital projects are underway



# **Budget Adjustments**

First quarter budget adjustments for \$3.56M do not impact the approved taxation demand.

A separate Report to Council will detail the quarter one budget adjustments.