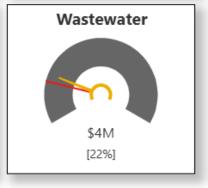

### Purpose

# Present first quarter 2025 financial performance:

- Source
- > Service Area
- Capital Projects

Performance summary
Budget adjustments





# **Graphic explanation**





# Revenue by Source $\implies$ On Target

#### **Revenue to Budget**



\$62M [13%]











# Revenue by Service

































# Spending by Source $\longrightarrow$ On Target



#### **Spending to Budget**













# Spending by Service

































# **Capital Budget Analysis**







### Performance Summary

#### **Actual activity**

- > Income streams are diversified in support of our City's economic resilience
- > Revenues and expenses are up over the prior year, as budgeted

#### **Budget utilization**

- > Trending similar to the prior year
- > Operational budget utilization is on target with expected timing variances
- Capital projects are underway



# **Budget Adjustments**

First quarter budget adjustments for \$3.56M do not impact the approved taxation demand.

A separate Report to Council will detail the quarter one budget adjustments.