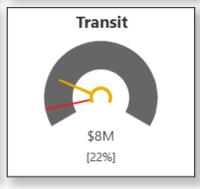

### Purpose

# Present first quarter 2025 financial performance:

- Source
- > Service Area
- Capital Projects

Performance summary
Budget adjustments





# **Graphic explanation**





# Revenue by Source $\implies$ On Target

#### **Revenue to Budget**



\$62M [13%]











# Revenue by Service

































# Spending by Source $\longrightarrow$ On Target



#### **Spending to Budget**













# Spending by Service

































# **Capital Budget Analysis**







### Performance Summary

#### **Actual activity**

- > Income streams are diversified in support of our City's economic resilience
- > Revenues and expenses are up over the prior year, as budgeted

#### **Budget utilization**

- > Trending similar to the prior year
- > Operational budget utilization is on target with expected timing variances
- Capital projects are underway



# **Budget Adjustments**

First quarter budget adjustments for \$3.56M do not impact the approved taxation demand.

A separate Report to Council will detail the quarter one budget adjustments.