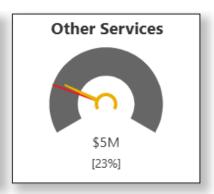

### Purpose

# Present first quarter 2025 financial performance:

- Source
- > Service Area
- Capital Projects

Performance summary
Budget adjustments





# **Graphic explanation**





# Revenue by Source $\implies$ On Target

#### **Revenue to Budget**



\$62M [13%]











# Revenue by Service

































# Spending by Source $\longrightarrow$ On Target



#### **Spending to Budget**













# Spending by Service

































# **Capital Budget Analysis**







### Performance Summary

#### **Actual activity**

- > Income streams are diversified in support of our City's economic resilience
- > Revenues and expenses are up over the prior year, as budgeted

#### **Budget utilization**

- > Trending similar to the prior year
- > Operational budget utilization is on target with expected timing variances
- Capital projects are underway



# **Budget Adjustments**

First quarter budget adjustments for \$3.56M do not impact the approved taxation demand.

A separate Report to Council will detail the quarter one budget adjustments.