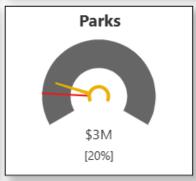

### Purpose

# Present first quarter 2025 financial performance:

- Source
- > Service Area
- Capital Projects

Performance summary
Budget adjustments





# **Graphic explanation**





# Revenue by Source $\implies$ On Target

#### **Revenue to Budget**



\$62M [13%]











# Revenue by Service

































# Spending by Source $\longrightarrow$ On Target



#### **Spending to Budget**













# Spending by Service

































# **Capital Budget Analysis**







### Performance Summary

#### **Actual activity**

- > Income streams are diversified in support of our City's economic resilience
- > Revenues and expenses are up over the prior year, as budgeted

#### **Budget utilization**

- > Trending similar to the prior year
- > Operational budget utilization is on target with expected timing variances
- Capital projects are underway



# **Budget Adjustments**

First quarter budget adjustments for \$3.56M do not impact the approved taxation demand.

A separate Report to Council will detail the quarter one budget adjustments.