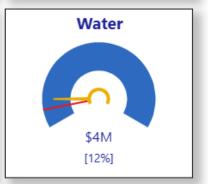

### Purpose

# Present first quarter 2025 financial performance:

- Source
- > Service Area
- Capital Projects

Performance summary
Budget adjustments





# **Graphic explanation**





# Revenue by Source $\implies$ On Target

#### **Revenue to Budget**



\$62M [13%]











# Revenue by Service

































# Spending by Source $\longrightarrow$ On Target



#### **Spending to Budget**













# Spending by Service

































# **Capital Budget Analysis**







### Performance Summary

#### **Actual activity**

- > Income streams are diversified in support of our City's economic resilience
- > Revenues and expenses are up over the prior year, as budgeted

#### **Budget utilization**

- > Trending similar to the prior year
- > Operational budget utilization is on target with expected timing variances
- Capital projects are underway



# **Budget Adjustments**

First quarter budget adjustments for \$3.56M do not impact the approved taxation demand.

A separate Report to Council will detail the quarter one budget adjustments.