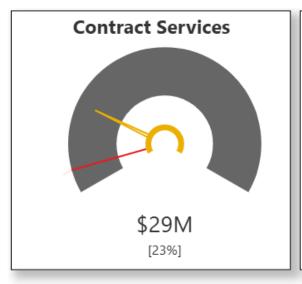

### Purpose

# Present first quarter 2025 financial performance:

- Source
- > Service Area
- Capital Projects

Performance summary
Budget adjustments





# **Graphic explanation**





# Revenue by Source $\implies$ On Target

#### **Revenue to Budget**



\$62M [13%]











# Revenue by Service

































# Spending by Source $\longrightarrow$ On Target



#### **Spending to Budget**













# Spending by Service

































# **Capital Budget Analysis**







### Performance Summary

#### **Actual activity**

- > Income streams are diversified in support of our City's economic resilience
- > Revenues and expenses are up over the prior year, as budgeted

#### **Budget utilization**

- > Trending similar to the prior year
- > Operational budget utilization is on target with expected timing variances
- Capital projects are underway



# **Budget Adjustments**

First quarter budget adjustments for \$3.56M do not impact the approved taxation demand.

A separate Report to Council will detail the quarter one budget adjustments.