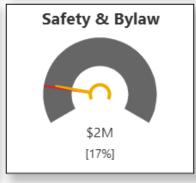

### Purpose

# Present first quarter 2025 financial performance:

- Source
- > Service Area
- Capital Projects

Performance summary
Budget adjustments





# **Graphic explanation**





# Revenue by Source $\implies$ On Target

#### **Revenue to Budget**



\$62M [13%]











# Revenue by Service

































# Spending by Source $\longrightarrow$ On Target



#### **Spending to Budget**













# Spending by Service

































# **Capital Budget Analysis**







### Performance Summary

#### **Actual activity**

- > Income streams are diversified in support of our City's economic resilience
- > Revenues and expenses are up over the prior year, as budgeted

#### **Budget utilization**

- > Trending similar to the prior year
- > Operational budget utilization is on target with expected timing variances
- Capital projects are underway



# **Budget Adjustments**

First quarter budget adjustments for \$3.56M do not impact the approved taxation demand.

A separate Report to Council will detail the quarter one budget adjustments.