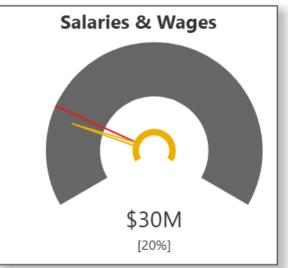

### Purpose

# Present first quarter 2025 financial performance:

- Source
- > Service Area
- Capital Projects

Performance summary
Budget adjustments





# **Graphic explanation**





# Revenue by Source $\implies$ On Target

#### **Revenue to Budget**



\$62M [13%]











# Revenue by Service

































# Spending by Source $\longrightarrow$ On Target



#### **Spending to Budget**













# Spending by Service

































# **Capital Budget Analysis**







### Performance Summary

#### **Actual activity**

- > Income streams are diversified in support of our City's economic resilience
- > Revenues and expenses are up over the prior year, as budgeted

#### **Budget utilization**

- > Trending similar to the prior year
- > Operational budget utilization is on target with expected timing variances
- Capital projects are underway



# **Budget Adjustments**

First quarter budget adjustments for \$3.56M do not impact the approved taxation demand.

A separate Report to Council will detail the quarter one budget adjustments.