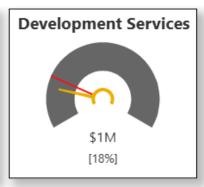

### Purpose

# Present first quarter 2025 financial performance:

- Source
- > Service Area
- Capital Projects

Performance summary
Budget adjustments





# **Graphic explanation**





# Revenue by Source $\implies$ On Target

#### **Revenue to Budget**



\$62M [13%]











# Revenue by Service

































# Spending by Source $\longrightarrow$ On Target



#### **Spending to Budget**













# Spending by Service

































# **Capital Budget Analysis**







### Performance Summary

#### **Actual activity**

- > Income streams are diversified in support of our City's economic resilience
- > Revenues and expenses are up over the prior year, as budgeted

#### **Budget utilization**

- > Trending similar to the prior year
- > Operational budget utilization is on target with expected timing variances
- Capital projects are underway



# **Budget Adjustments**

First quarter budget adjustments for \$3.56M do not impact the approved taxation demand.

A separate Report to Council will detail the quarter one budget adjustments.