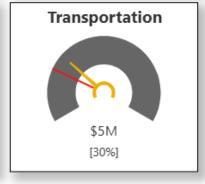

### Purpose

# Present first quarter 2025 financial performance:

- Source
- > Service Area
- Capital Projects

Performance summary
Budget adjustments





# **Graphic explanation**





# Revenue by Source $\implies$ On Target

#### **Revenue to Budget**



\$62M [13%]











# Revenue by Service

































# Spending by Source $\longrightarrow$ On Target



#### **Spending to Budget**













# Spending by Service

































# **Capital Budget Analysis**







### Performance Summary

#### **Actual activity**

- > Income streams are diversified in support of our City's economic resilience
- > Revenues and expenses are up over the prior year, as budgeted

#### **Budget utilization**

- > Trending similar to the prior year
- > Operational budget utilization is on target with expected timing variances
- Capital projects are underway



# **Budget Adjustments**

First quarter budget adjustments for \$3.56M do not impact the approved taxation demand.

A separate Report to Council will detail the quarter one budget adjustments.