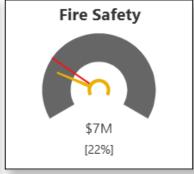

### Purpose

# Present first quarter 2025 financial performance:

- Source
- > Service Area
- Capital Projects

Performance summary
Budget adjustments





# **Graphic explanation**





# Revenue by Source $\implies$ On Target

#### **Revenue to Budget**



\$62M [13%]











# Revenue by Service

































# Spending by Source $\longrightarrow$ On Target



#### **Spending to Budget**













# Spending by Service

































# **Capital Budget Analysis**







### Performance Summary

#### **Actual activity**

- > Income streams are diversified in support of our City's economic resilience
- > Revenues and expenses are up over the prior year, as budgeted

#### **Budget utilization**

- > Trending similar to the prior year
- > Operational budget utilization is on target with expected timing variances
- Capital projects are underway



# **Budget Adjustments**

First quarter budget adjustments for \$3.56M do not impact the approved taxation demand.

A separate Report to Council will detail the quarter one budget adjustments.