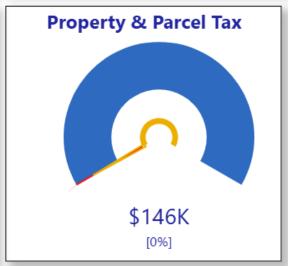

### Purpose

# Present first quarter 2025 financial performance:

- Source
- > Service Area
- Capital Projects

Performance summary
Budget adjustments





# **Graphic explanation**





# Revenue by Source $\implies$ On Target

#### **Revenue to Budget**



\$62M [13%]











# Revenue by Service

































# Spending by Source $\longrightarrow$ On Target



#### **Spending to Budget**













# Spending by Service

































# **Capital Budget Analysis**







### Performance Summary

#### **Actual activity**

- > Income streams are diversified in support of our City's economic resilience
- > Revenues and expenses are up over the prior year, as budgeted

#### **Budget utilization**

- > Trending similar to the prior year
- > Operational budget utilization is on target with expected timing variances
- Capital projects are underway



# **Budget Adjustments**

First quarter budget adjustments for \$3.56M do not impact the approved taxation demand.

A separate Report to Council will detail the quarter one budg