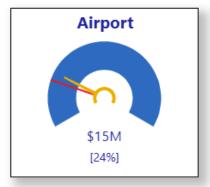

### Purpose

# Present first quarter 2025 financial performance:

- Source
- > Service Area
- Capital Projects

Performance summary
Budget adjustments





# **Graphic explanation**





# Revenue by Source $\implies$ On Target

#### **Revenue to Budget**



\$62M [13%]











# Revenue by Service

































# Spending by Source $\longrightarrow$ On Target



#### **Spending to Budget**













# Spending by Service

































# **Capital Budget Analysis**







### Performance Summary

#### **Actual activity**

- > Income streams are diversified in support of our City's economic resilience
- > Revenues and expenses are up over the prior year, as budgeted

#### **Budget utilization**

- > Trending similar to the prior year
- > Operational budget utilization is on target with expected timing variances
- Capital projects are underway



# **Budget Adjustments**

First quarter budget adjustments for \$3.56M do not impact the approved taxation demand.

A separate Report to Council will detail the quarter one budget adjustments.