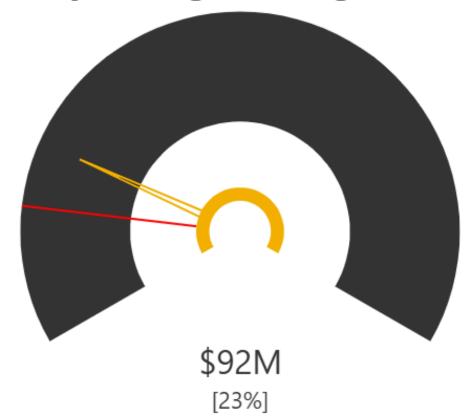

### Purpose

# Present first quarter 2025 financial performance:

- Source
- > Service Area
- Capital Projects

Performance summary
Budget adjustments





# **Graphic explanation**





# Revenue by Source $\implies$ On Target

#### **Revenue to Budget**



\$62M [13%]











# Revenue by Service

































# Spending by Source $\longrightarrow$ On Target



#### **Spending to Budget**













# Spending by Service

































# **Capital Budget Analysis**







### Performance Summary

#### **Actual activity**

- > Income streams are diversified in support of our City's economic resilience
- > Revenues and expenses are up over the prior year, as budgeted

#### **Budget utilization**

- > Trending similar to the prior year
- > Operational budget utilization is on target with expected timing variances
- Capital projects are underway



# **Budget Adjustments**

First quarter budget adjustments for \$3.56M do not impact the approved taxation demand.

A separate Report to Council will detail the quarter one budget adjustments.