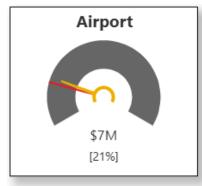

### Purpose

# Present first quarter 2025 financial performance:

- Source
- > Service Area
- Capital Projects

Performance summary
Budget adjustments





# **Graphic explanation**





# Revenue by Source $\implies$ On Target

#### **Revenue to Budget**



\$62M [13%]











# Revenue by Service

































# Spending by Source $\longrightarrow$ On Target



#### **Spending to Budget**













# Spending by Service

































# **Capital Budget Analysis**







### Performance Summary

#### **Actual activity**

- > Income streams are diversified in support of our City's economic resilience
- > Revenues and expenses are up over the prior year, as budgeted

#### **Budget utilization**

- > Trending similar to the prior year
- > Operational budget utilization is on target with expected timing variances
- Capital projects are underway



# **Budget Adjustments**

First quarter budget adjustments for \$3.56M do not impact the approved taxation demand.

A separate Report to Council will detail the quarter one budget adjustments.