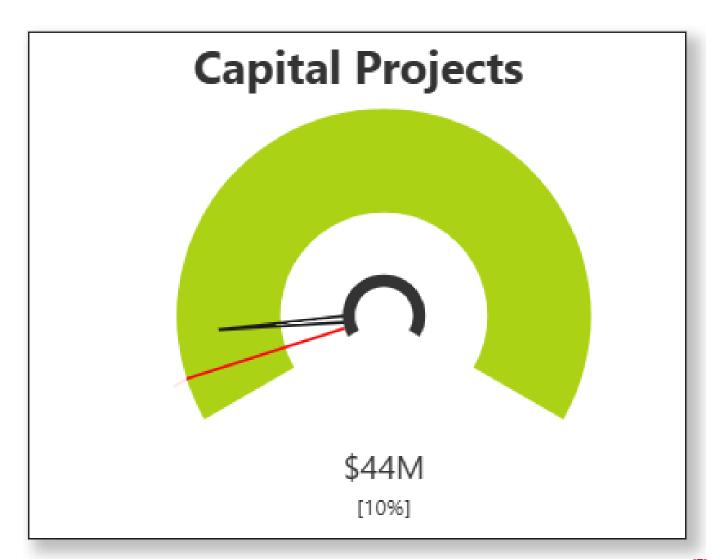

### Purpose

# Present first quarter 2025 financial performance:

- Source
- > Service Area
- Capital Projects

Performance summary
Budget adjustments





# **Graphic explanation**





# Revenue by Source $\implies$ On Target

#### **Revenue to Budget**



\$62M [13%]











# Revenue by Service

































# Spending by Source $\longrightarrow$ On Target



#### **Spending to Budget**













# Spending by Service

































# **Capital Budget Analysis**







### Performance Summary

#### **Actual activity**

- > Income streams are diversified in support of our City's economic resilience
- > Revenues and expenses are up over the prior year, as budgeted

#### **Budget utilization**

- > Trending similar to the prior year
- > Operational budget utilization is on target with expected timing variances
- Capital projects are underway



# **Budget Adjustments**

First quarter budget adjustments for \$3.56M do not impact the approved taxation demand.

A separate Report to Council will detail the quarter one budget adjustments.