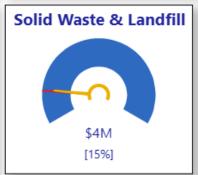

### Purpose

# Present first quarter 2025 financial performance:

- Source
- > Service Area
- Capital Projects

Performance summary
Budget adjustments





# **Graphic explanation**





# Revenue by Source $\implies$ On Target

#### **Revenue to Budget**



\$62M [13%]











# Revenue by Service

































# Spending by Source $\longrightarrow$ On Target



#### **Spending to Budget**













# Spending by Service

































# **Capital Budget Analysis**







### Performance Summary

#### **Actual activity**

- > Income streams are diversified in support of our City's economic resilience
- > Revenues and expenses are up over the prior year, as budgeted

#### **Budget utilization**

- > Trending similar to the prior year
- > Operational budget utilization is on target with expected timing variances
- Capital projects are underway



# **Budget Adjustments**

First quarter budget adjustments for \$3.56M do not impact the approved taxation demand.

A separate Report to Council will detail the quarter one budget adjustments.