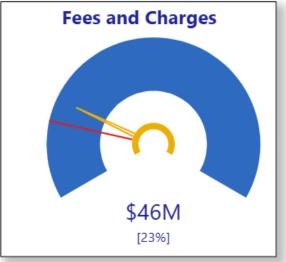

# Revenue by Source $\implies$ On Target

#### **Revenue to Budget**

\$62M [13%]