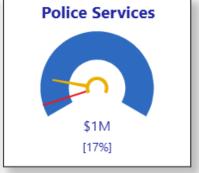

### Purpose

# Present first quarter 2025 financial performance:

- Source
- > Service Area
- Capital Projects

Performance summary
Budget adjustments





# **Graphic explanation**





# Revenue by Source $\implies$ On Target

#### **Revenue to Budget**



\$62M [13%]











# Revenue by Service

































# Spending by Source $\longrightarrow$ On Target



#### **Spending to Budget**













# Spending by Service

































# **Capital Budget Analysis**







### Performance Summary

#### **Actual activity**

- > Income streams are diversified in support of our City's economic resilience
- > Revenues and expenses are up over the prior year, as budgeted

#### **Budget utilization**

- > Trending similar to the prior year
- > Operational budget utilization is on target with expected timing variances
- Capital projects are underway



# **Budget Adjustments**

First quarter budget adjustments for \$3.56M do not impact the approved taxation demand.

A separate Report to Council will detail the quarter one budget adjustments.