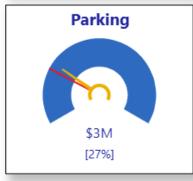

### Purpose

# Present first quarter 2025 financial performance:

- Source
- > Service Area
- Capital Projects

Performance summary
Budget adjustments





# **Graphic explanation**





# Revenue by Source $\implies$ On Target

#### **Revenue to Budget**



\$62M [13%]











# Revenue by Service

































# Spending by Source $\longrightarrow$ On Target



#### **Spending to Budget**













# Spending by Service

































# **Capital Budget Analysis**







### Performance Summary

#### **Actual activity**

- > Income streams are diversified in support of our City's economic resilience
- > Revenues and expenses are up over the prior year, as budgeted

#### **Budget utilization**

- > Trending similar to the prior year
- > Operational budget utilization is on target with expected timing variances
- Capital projects are underway



# **Budget Adjustments**

First quarter budget adjustments for \$3.56M do not impact the approved taxation demand.

A separate Report to Council will detail the quarter one budget adjustments.