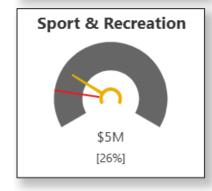

### Purpose

# Present first quarter 2025 financial performance:

- Source
- > Service Area
- Capital Projects

Performance summary
Budget adjustments





# **Graphic explanation**





# Revenue by Source $\implies$ On Target

#### **Revenue to Budget**



\$62M [13%]











# Revenue by Service

































# Spending by Source $\longrightarrow$ On Target



#### **Spending to Budget**













# Spending by Service

































# **Capital Budget Analysis**







### Performance Summary

#### **Actual activity**

- > Income streams are diversified in support of our City's economic resilience
- > Revenues and expenses are up over the prior year, as budgeted

#### **Budget utilization**

- > Trending similar to the prior year
- > Operational budget utilization is on target with expected timing variances
- Capital projects are underway



# **Budget Adjustments**

First quarter budget adjustments for \$3.56M do not impact the approved taxation demand.

A separate Report to Council will detail the quarter one budget adjustments.