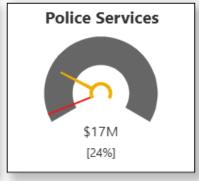

### Purpose

# Present first quarter 2025 financial performance:

- Source
- > Service Area
- Capital Projects

Performance summary
Budget adjustments





# **Graphic explanation**





# Revenue by Source $\implies$ On Target

#### **Revenue to Budget**



\$62M [13%]











# Revenue by Service

































# Spending by Source $\longrightarrow$ On Target



#### **Spending to Budget**













# Spending by Service

































# **Capital Budget Analysis**







### Performance Summary

#### **Actual activity**

- > Income streams are diversified in support of our City's economic resilience
- > Revenues and expenses are up over the prior year, as budgeted

#### **Budget utilization**

- > Trending similar to the prior year
- > Operational budget utilization is on target with expected timing variances
- Capital projects are underway



# **Budget Adjustments**

First quarter budget adjustments for \$3.56M do not impact the approved taxation demand.

A separate Report to Council will detail the quarter one budget adjustments.