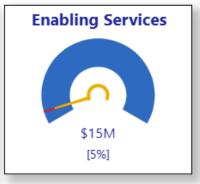

### Purpose

# Present first quarter 2025 financial performance:

- Source
- > Service Area
- Capital Projects

Performance summary
Budget adjustments





# **Graphic explanation**





# Revenue by Source $\implies$ On Target

#### **Revenue to Budget**



\$62M [13%]











# Revenue by Service

































# Spending by Source $\longrightarrow$ On Target



#### **Spending to Budget**













# Spending by Service

































# **Capital Budget Analysis**







### Performance Summary

#### **Actual activity**

- > Income streams are diversified in support of our City's economic resilience
- > Revenues and expenses are up over the prior year, as budgeted

#### **Budget utilization**

- > Trending similar to the prior year
- > Operational budget utilization is on target with expected timing variances
- Capital projects are underway



# **Budget Adjustments**

First quarter budget adjustments for \$3.56M do not impact the approved taxation demand.

A separate Report to Council will detail the quarter one budget adjustments.