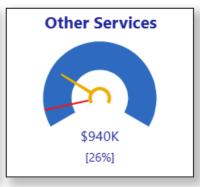

### Purpose

# Present first quarter 2025 financial performance:

- Source
- > Service Area
- Capital Projects

Performance summary
Budget adjustments





# **Graphic explanation**





# Revenue by Source $\implies$ On Target

#### **Revenue to Budget**



\$62M [13%]











# Revenue by Service

































# Spending by Source $\longrightarrow$ On Target



#### **Spending to Budget**













# Spending by Service

































# **Capital Budget Analysis**







### Performance Summary

#### **Actual activity**

- > Income streams are diversified in support of our City's economic resilience
- > Revenues and expenses are up over the prior year, as budgeted

#### **Budget utilization**

- > Trending similar to the prior year
- > Operational budget utilization is on target with expected timing variances
- Capital projects are underway



# **Budget Adjustments**

First quarter budget adjustments for \$3.56M do not impact the approved taxation demand.

A separate Report to Council will detail the quarter one budget adjustments.