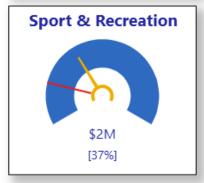

### Purpose

# Present first quarter 2025 financial performance:

- Source
- > Service Area
- Capital Projects

Performance summary
Budget adjustments





# **Graphic explanation**





# Revenue by Source $\implies$ On Target

#### **Revenue to Budget**



\$62M [13%]











# Revenue by Service

































# Spending by Source $\longrightarrow$ On Target



#### **Spending to Budget**













# Spending by Service

































# **Capital Budget Analysis**







### Performance Summary

#### **Actual activity**

- > Income streams are diversified in support of our City's economic resilience
- > Revenues and expenses are up over the prior year, as budgeted

#### **Budget utilization**

- > Trending similar to the prior year
- > Operational budget utilization is on target with expected timing variances
- Capital projects are underway



# **Budget Adjustments**

First quarter budget adjustments for \$3.56M do not impact the approved taxation demand.

A separate Report to Council will detail the quarter one budget adjustments.