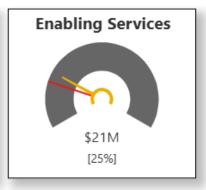

### Purpose

# Present first quarter 2025 financial performance:

- Source
- > Service Area
- Capital Projects

Performance summary
Budget adjustments





# **Graphic explanation**





# Revenue by Source $\implies$ On Target

#### **Revenue to Budget**



\$62M [13%]











# Revenue by Service

































# Spending by Source $\longrightarrow$ On Target



#### **Spending to Budget**













# Spending by Service

































# **Capital Budget Analysis**







### Performance Summary

#### **Actual activity**

- > Income streams are diversified in support of our City's economic resilience
- > Revenues and expenses are up over the prior year, as budgeted

#### **Budget utilization**

- > Trending similar to the prior year
- > Operational budget utilization is on target with expected timing variances
- Capital projects are underway



# **Budget Adjustments**

First quarter budget adjustments for \$3.56M do not impact the approved taxation demand.

A separate Report to Council will detail the quarter one budget adjustments.