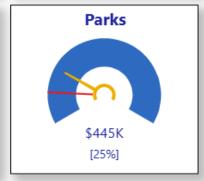

### Purpose

# Present first quarter 2025 financial performance:

- Source
- > Service Area
- Capital Projects

Performance summary
Budget adjustments





# **Graphic explanation**





# Revenue by Source $\implies$ On Target

#### **Revenue to Budget**



\$62M [13%]











# Revenue by Service

































# Spending by Source $\longrightarrow$ On Target



#### **Spending to Budget**













# Spending by Service

































# **Capital Budget Analysis**







### Performance Summary

#### **Actual activity**

- > Income streams are diversified in support of our City's economic resilience
- > Revenues and expenses are up over the prior year, as budgeted

#### **Budget utilization**

- > Trending similar to the prior year
- > Operational budget utilization is on target with expected timing variances
- Capital projects are underway



# **Budget Adjustments**

First quarter budget adjustments for \$3.56M do not impact the approved taxation demand.

A separate Report to Council will detail the quarter one budget adjustments.