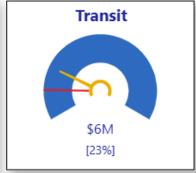

### Purpose

# Present first quarter 2025 financial performance:

- Source
- > Service Area
- Capital Projects

Performance summary
Budget adjustments





# **Graphic explanation**





# Revenue by Source $\implies$ On Target

#### **Revenue to Budget**



\$62M [13%]











# Revenue by Service

































# Spending by Source $\longrightarrow$ On Target



#### **Spending to Budget**













# Spending by Service

































# **Capital Budget Analysis**







### Performance Summary

#### **Actual activity**

- > Income streams are diversified in support of our City's economic resilience
- > Revenues and expenses are up over the prior year, as budgeted

#### **Budget utilization**

- > Trending similar to the prior year
- > Operational budget utilization is on target with expected timing variances
- Capital projects are underway



# **Budget Adjustments**

First quarter budget adjustments for \$3.56M do not impact the approved taxation demand.

A separate Report to Council will detail the quarter one budget adjustments.