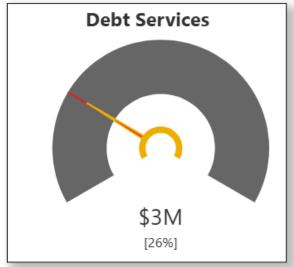

### Purpose

# Present first quarter 2025 financial performance:

- Source
- > Service Area
- Capital Projects

Performance summary
Budget adjustments





# **Graphic explanation**





# Revenue by Source $\implies$ On Target

#### **Revenue to Budget**



\$62M [13%]











# Revenue by Service

































# Spending by Source $\longrightarrow$ On Target



#### **Spending to Budget**













# Spending by Service

































# **Capital Budget Analysis**







### Performance Summary

#### **Actual activity**

- > Income streams are diversified in support of our City's economic resilience
- > Revenues and expenses are up over the prior year, as budgeted

#### **Budget utilization**

- > Trending similar to the prior year
- > Operational budget utilization is on target with expected timing variances
- Capital projects are underway



# **Budget Adjustments**

First quarter budget adjustments for \$3.56M do not impact the approved taxation demand.

A separate Report to Council will detail the quarter one budget adjustments.