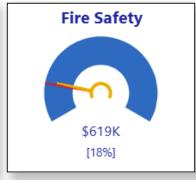

### Purpose

# Present first quarter 2025 financial performance:

- Source
- > Service Area
- Capital Projects

Performance summary
Budget adjustments





# **Graphic explanation**





# Revenue by Source $\implies$ On Target

#### **Revenue to Budget**



\$62M [13%]











# Revenue by Service

































# Spending by Source $\longrightarrow$ On Target



#### **Spending to Budget**













# Spending by Service

































# **Capital Budget Analysis**







### Performance Summary

#### **Actual activity**

- > Income streams are diversified in support of our City's economic resilience
- > Revenues and expenses are up over the prior year, as budgeted

#### **Budget utilization**

- > Trending similar to the prior year
- > Operational budget utilization is on target with expected timing variances
- Capital projects are underway



# **Budget Adjustments**

First quarter budget adjustments for \$3.56M do not impact the approved taxation demand.

A separate Report to Council will detail the quarter one budget adjustments.