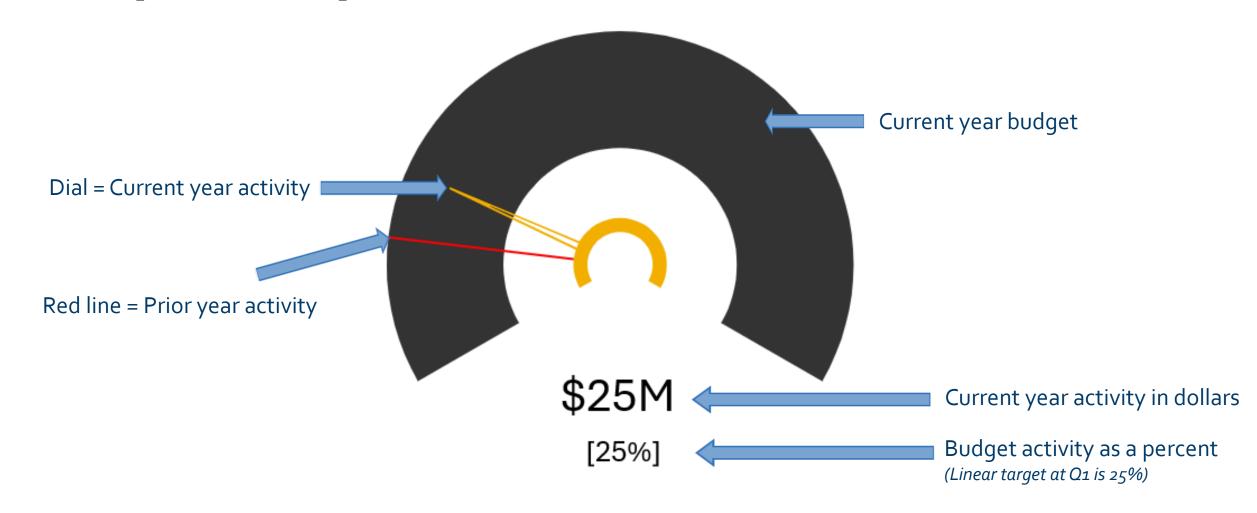

### Purpose

# Present first quarter 2025 financial performance:

- Source
- > Service Area
- Capital Projects

Performance summary
Budget adjustments





# **Graphic explanation**





# Revenue by Source $\implies$ On Target

#### **Revenue to Budget**



\$62M [13%]











# Revenue by Service

































# Spending by Source $\longrightarrow$ On Target



#### **Spending to Budget**













# Spending by Service

































# **Capital Budget Analysis**







### Performance Summary

#### **Actual activity**

- > Income streams are diversified in support of our City's economic resilience
- > Revenues and expenses are up over the prior year, as budgeted

#### **Budget utilization**

- > Trending similar to the prior year
- > Operational budget utilization is on target with expected timing variances
- Capital projects are underway



# **Budget Adjustments**

First quarter budget adjustments for \$3.56M do not impa