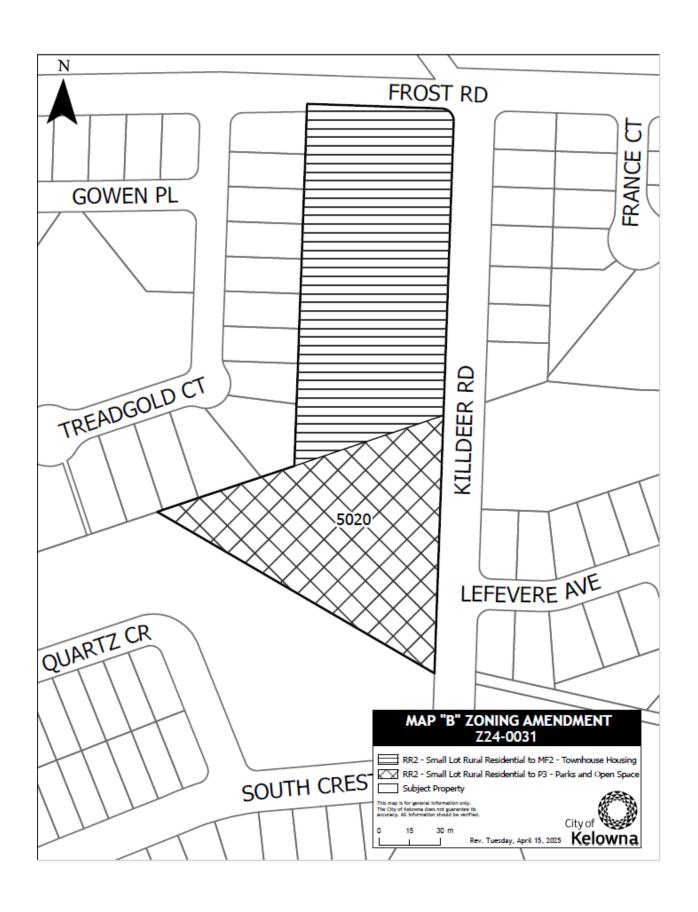

## BYLAW NO. 12783 Z24-0031 5020 Killdeer Road

| A bylaw to amend th | "City of Kelowna Zoning | Bylaw No. 12375". |
|---------------------|-------------------------|-------------------|
|---------------------|-------------------------|-------------------|

The Municipal Council of the City of Kelowna, in open meeting assembled, enacts as follows:

- 1. THAT City of Kelowna Zoning Bylaw No. 12375 be amended by changing the zoning classification of portions of Lot A Section 24 Township 28 Similkameen Division Yale District Plan 30848 located on Killdeer Road, Kelowna, BC from the RR2 Small Lot Rural Residential zone to the MF2 Townhouse Housing zone and the P3 Parks and Open Space zone as shown on Map "B" attached to and forming part of this bylaw.
- 2. This bylaw shall come into full force and effect and is binding on all persons as and from the date of adoption.