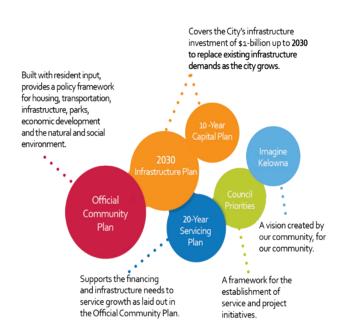

The Financial Plan attempts to provide a 'snapshot' of the future using current standards and service levels. The City is committed to delivering programs, services and infrastructure in a manner that respects the community identified through Imagine Kelowna. community input received through Imagine Kelowna, the availability of funding from other sources (Federal, Provincial, and Community), the Official Community Plan, 20 Year Servicing Plan, the 2030 Infrastructure Plan and the 10-Year Capital Plan, all affect the programs included in the future years of the plan. The Council endorsed <u>10-Year Capital Plan</u>, 2025-2034 and the <u>2030</u> Infrastructure Plan, have provided a guideline for future capital through to 2030 in this Financial Plan. The Financial Plan is intended to provide guidance and information upon which to base current and future expenditure decisions. It will aid in the understanding of the City's financial position and financing capabilities over the next five years.