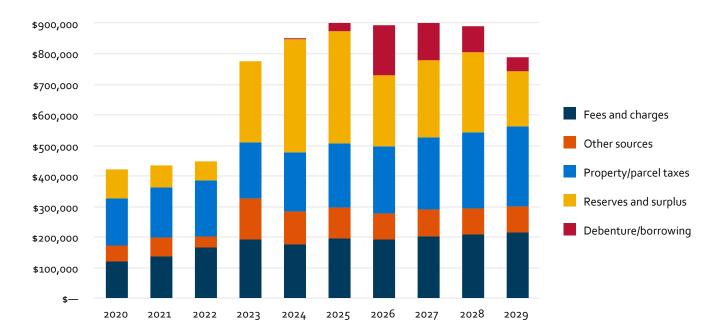

## Summary of revenue sources (\$ thousands)

The following graph summarizes the City's revenue sources by type. The years 2020 to 2024 are based on actual amounts received. Years 2025 to 2029 are forecasted values calculated using the assumptions discussed above.