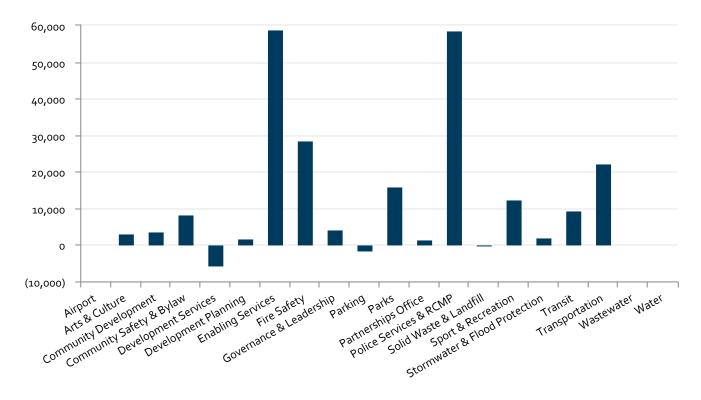

Five-Year Financial Plan Summaries

Financial Plan 2025-2029

| \$ thousands                             | 2025           | 2026                  | 2027            | 2028                  | 2029            | 2030 - 2032           |
|------------------------------------------|----------------|-----------------------|-----------------|-----------------------|-----------------|-----------------------|
| Revenue                                  |                |                       |                 |                       |                 |                       |
| Property Value Tax                       | 204,274        | 217,396               | 232,130         | 246,538               | 261,835         | 849,770               |
| Library Requisition                      | 8,418          | 8,586                 | 8,758           | 8,933                 | 9,112           | 27,885                |
| Parcel Taxes                             | 4,368          | 1,962                 | 5,037           | 3,697                 | 2,428           | 6,236                 |
| Fees and Charges                         | 198,594        | 195,235               | 202,500         | 209,989               | 216,831         | 626,822               |
| Borrowing Proceeds                       | 31,627         | 165,000               | 166,400         | 84,684                | 47,500          | 90,700                |
| Other Sources                            | 92,267         | 76,330                | 81,266          | 76,810                | 74,710          | 225,380               |
| -                                        | 539,547        | 664,509               | 696,091         | 630,651               | 612,417         | 1,826,793             |
| Transfer between Funds                   | 33373 17       | .,,,                  | 3,73            | 3, 3                  | ,               | , ,,,,,,              |
| Reserve Funds                            | 122,341        | 107,525               | 99,661          | 111,205               | 70,947          | 130,449               |
| DCC Funds                                | 88,870         | 69,434                | 74,303          | 67,860                | 48,841          | 113,693               |
| Surplus/Reserve Accounts                 | 157,209        | 54 <b>,</b> 877       | 79,291          | 84,242                | 59,372          | 178,495               |
| -                                        | 368,421        | 231,835               | 253,255         | 263,307               | 179,159         | 422,637               |
|                                          |                |                       |                 |                       |                 |                       |
| Total Revenues                           | 907,968        | 896,344               | 949,346         | 893,957               | 791,576         | 2,249,431             |
| Expenditures                             |                |                       |                 |                       |                 |                       |
| Municipal Debt                           |                |                       |                 |                       |                 |                       |
| Debt Interest                            | 4,259          | 5 <b>,</b> 179        | 9,565           | 10,852                | 13,372          | 50,632                |
| Debt Principal                           | 6,811          | 7,299                 | 10,892          | 11,376                | 13,804          | 52,025                |
| Other Municipal Purposes                 |                |                       |                 |                       |                 |                       |
| Airport                                  | 125,232        | 72 <b>,</b> 757       | 68,727          | 64,545                | 57 <b>,</b> 154 | 128,680               |
| Arts & Culture                           | 6,435          | 5,629                 | 5,974           | 5,365                 | 5,430           | 17,397                |
| Community Development                    | 4,267          | 4,019                 | 4,182           | 4,323                 | 4,470           | 14,338                |
| Community Safety & Bylaw                 | 9,452          | 8,952                 | 9,253           | 9,574                 | 9,906           | 31,828                |
| Development Planning                     | 2,713          | 2,764                 | 2,858           | 2,955                 | 3,056           | 9,806                 |
| Development Services                     | 6,785          | 7,020                 | 7,264           | 7,516                 | 7,777           | 24,987                |
| Enabling Services                        | 114,600        | 105,258               | 114,795         | 105,962               | 109,925         | 321,553               |
| Fire Safety                              | 36,918         | 44,710                | 45,622          | 52,279                | 37,842          | 115,598               |
| Governance & Leadership                  | 4,403          | 4,383                 | 4,715           | 4 <b>,</b> 878        | 5,047           | 16,218                |
| Parking                                  | 7 <b>,</b> 880 | 7,500                 | 14,112          | 12,726                | 9,344           | 53,267                |
| Parks                                    | 79,114         | 68,727                | 86,161          | 60,450                | 47,711          | 125,950               |
| Partnerships Office                      | 2,066          | 1,795                 | 1,635           | 1,691                 | 1,750           | 5,623                 |
| Police Services & RCMP                   | 69,610         | 73,654                | 76,120          | 78,760                | 81,492          | 261,834               |
| Solid Waste & Landfill                   | 32,752         | 25,148                | 26,063          | 25,531                | 22,108          | 67,427                |
| Sport & Recreation                       | 42,977         | 105,127               | 134,660         | 52,551                | 21,371          | 59,154                |
| Stormwater & Flood Protection            | 13,906         | 23,033                | 18,298          | 11,374                | 12,053          | 19,786                |
| Transit                                  | 40,120         | 43,746                | 46,161          | 44,071                | 45,440          | 162,823               |
| Transportation                           | 106,078        | 115,464               | 90,942          | 128,051               | 108,063         | 200,913               |
| Wastewater                               | 60,706         | 41,936                | 32,716          | 36,526                | 36,497          | 101,145               |
| Water                                    | 45,738         | 36 <b>,</b> 575       | 44,983          | 66,412                | 44,001          | 102,458               |
|                                          | 822,822        | 810,675               | 855,695         | 797,768               | 697,611         | 1,943,442             |
| Transfers between Funds                  |                |                       |                 |                       |                 |                       |
| Reserve Funds                            | 35,724         | 37,491                | 37 <b>,</b> 419 | 38,225                | 39,084          | 119,251               |
| DCC Funds                                | _              | _                     | _               | _                     | _               | _                     |
| Surplus/Reserve Accounts                 | 49,421         | 48,178                | 56,231          | 57,964                | 54,882          | 186,738               |
| -                                        | 85,146         | 85,669                | 93,651          | 96,189                | 93,966          | 305,989               |
| Total Expenditures                       | 907,968        | 896,344               | 949,346         | 893,957               | 791,576         | 2,249,431             |
| Note: Totals may not add due to rounding |                | <del>- 050</del> 7544 | 343/340         | <del>- 033133</del> / | /3-13/9         | <del>-1-43,4</del> 3+ |