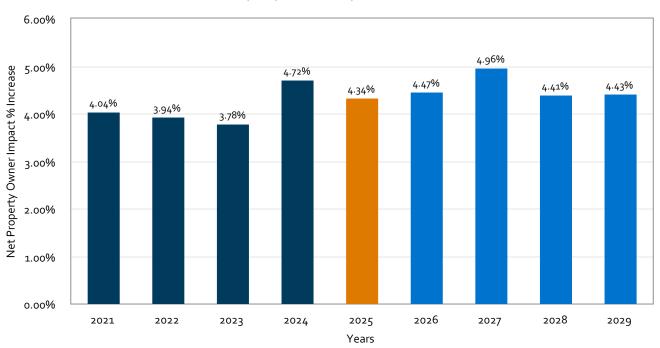

Kelowna continues to be below the average taxes paid by property owners in British Columbia. Historical tax rate increases from 2021 to 2025 is shown in the graph below beside the projected increases for 2026 to 2029. Future year increases are estimated using projected growth, average inflation, annualization of budget requests previously approved by Council, capital projects included in the Council endorsed 10-Year Capital Plan, debt changes, and other key assumptions.

## Net Property Owner Impact 2021 - 2029

Note: Rates presented in the graph above for years 2026 to 2029 have not been approved by Council and are subject to change.

The forecasted increases for 2026 to 2029 assumes approval to borrow for all priority one capital projects funded through debt as presented in the Council endorsed 10-Year Capital Plan, 2025-2034 (10YCP). Included in this plan with a significant impact is the borrowing for Building Stronger kelowna suite of projects.