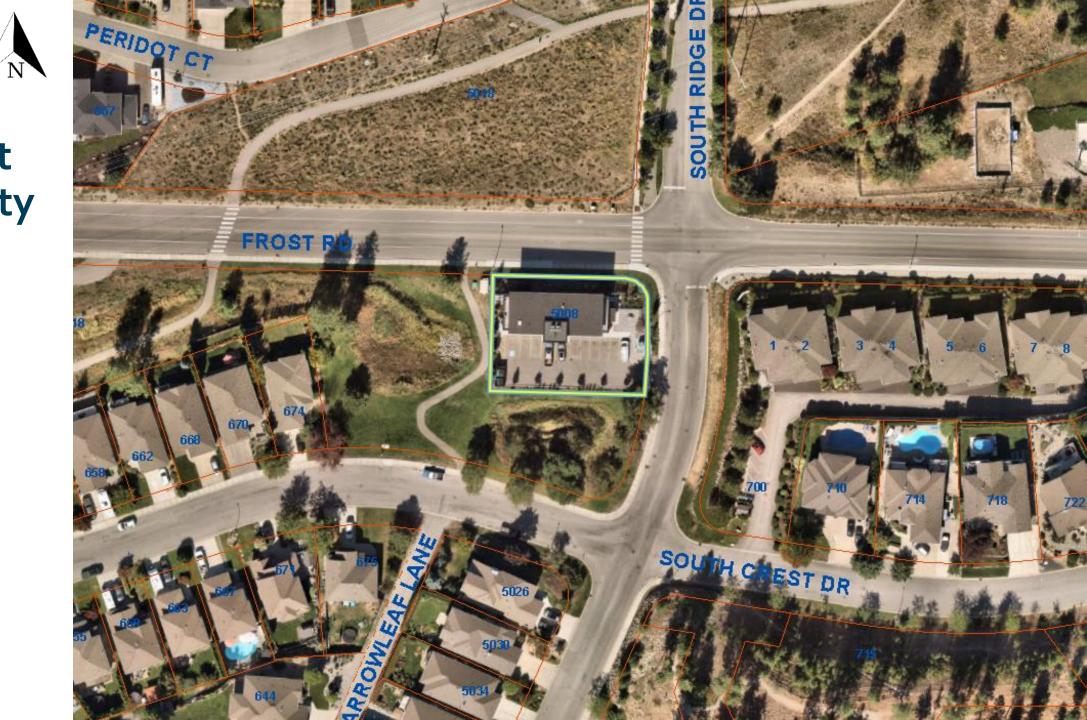

## Rezoning Application

5008 South Ridge Dr

Z25-0006

To rezone the subject property from the C1 - Local & Neighbourhood Commercial zone to the C1rcs - Local & Neighbourhood Commercial Retail Cannabis Sales zone to facilitate a retail cannabis sales establishment.

## **Development Process**

Context Map: OCP Future Land Use

Subject Property Map