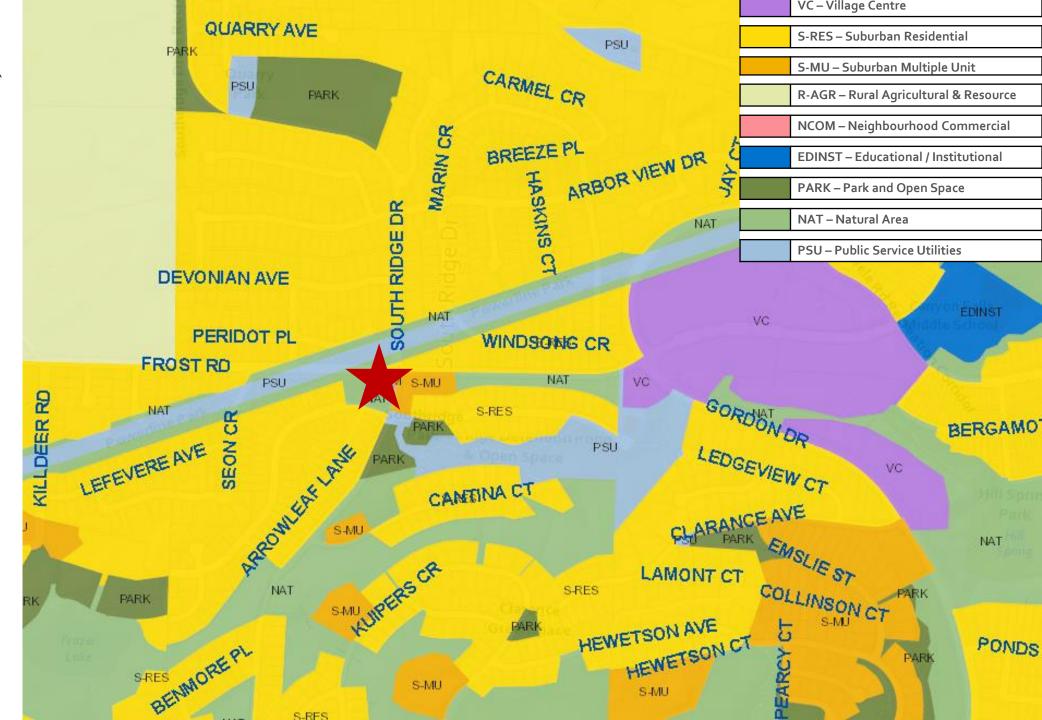

## **Development Process**

Context Map: OCP Future Land Use

Subject Property Map

## **Zoning Bylaw Regulations**

- Rezoning proposal complies with:
  - Min. 500 m setback from other retail cannabis sales establishments
  - Min. 500 m setback from public middle or secondary schools
  - Min. 150 m setback from select parks