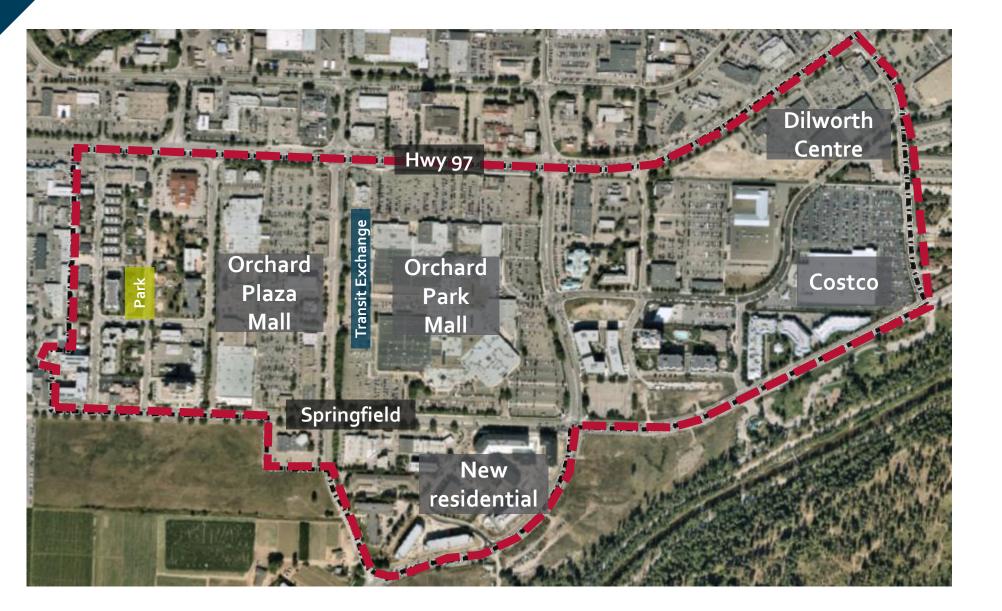

#### **Capri-Landmark Urban Centre**

## Capri-Landmark highlights

- Over one-quarter of households have low incomes
- 7 of 10 households rent
- Nearly **10%** of the city's commercial growth

# Capri-Landmark highlights

- No schools or indoor public space, but now hosts Kelowna Farmers Market
- 63% sidewalk completeness
- Parks make up <2% of land base