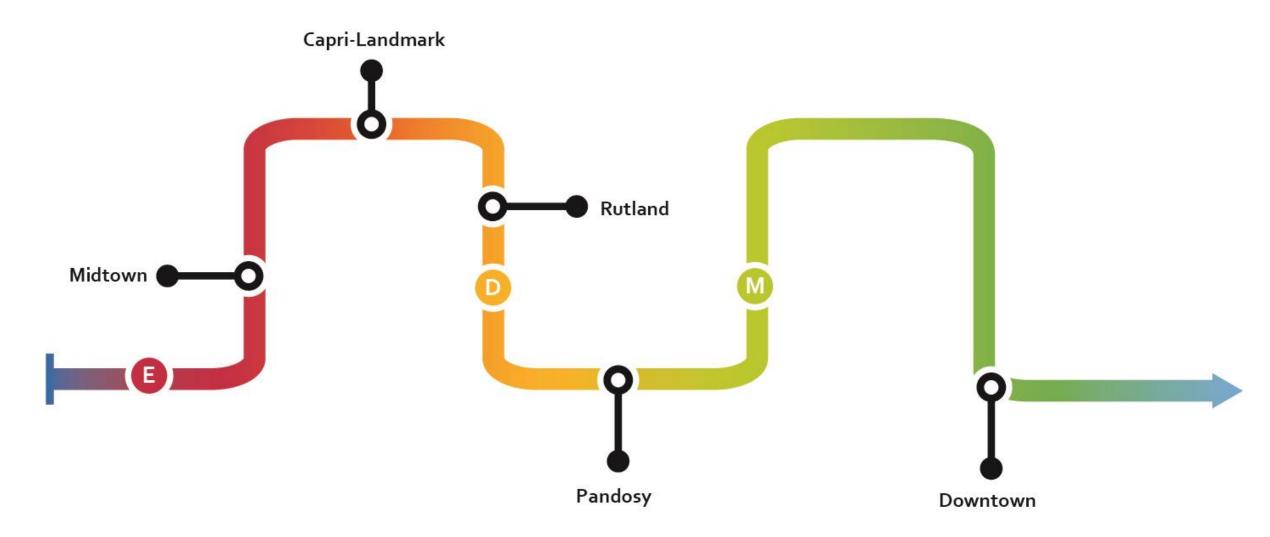

#### **#98**

Offers increased transit service to/from Rutland

4 Parks offering places for recreation & connection

Midtown Urban Centre