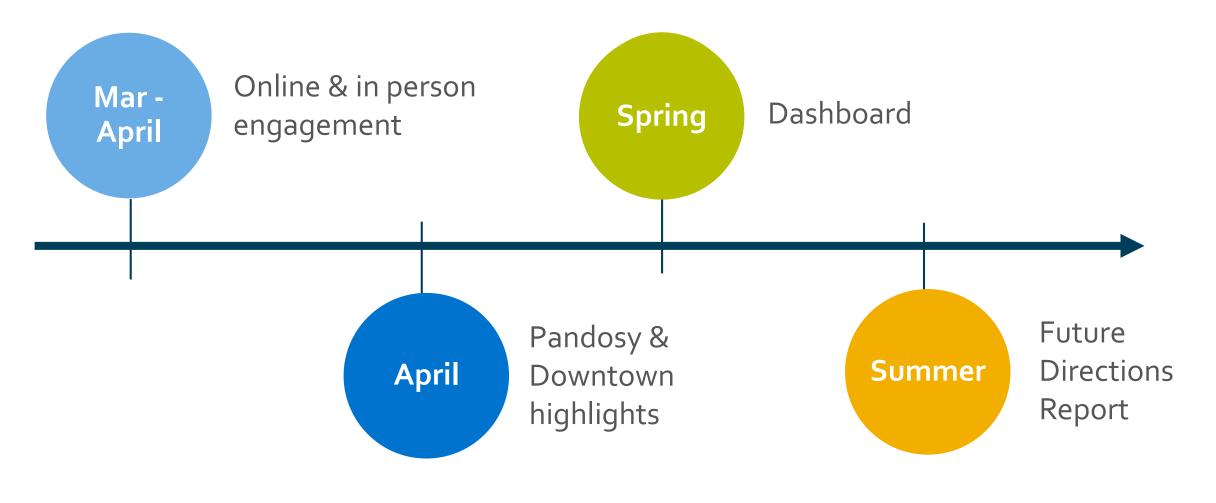

eation & connection





Midtown Urban Centre



# Midtown highlights

- 4 in 10 people over the age of 65
- Most people (90%) live in an apartment
- Building permits issued for **962** units



Midtown highlights

- **60%** land base for commercial businesses
- O schools and indoor public space
- As regional destination the area is auto-oriented
- Only has **7.4**<sup>%</sup> tree canopy coverage

#### **Capri-Landmark Urban Centre**



## Capri-Landmark highlights



- Over one-quarter of households have low incomes
- 7 of 10 households rent
- Nearly **10%** of the city's commercial growth







# Capri-Landmark highlights

- No schools or indoor public space, but now hosts Kelowna Farmers Market
- 63% sidewalk completeness
- Parks make up <2% of land base









#### **Next Steps**



City of 🚫 Kelowna

# Questions?