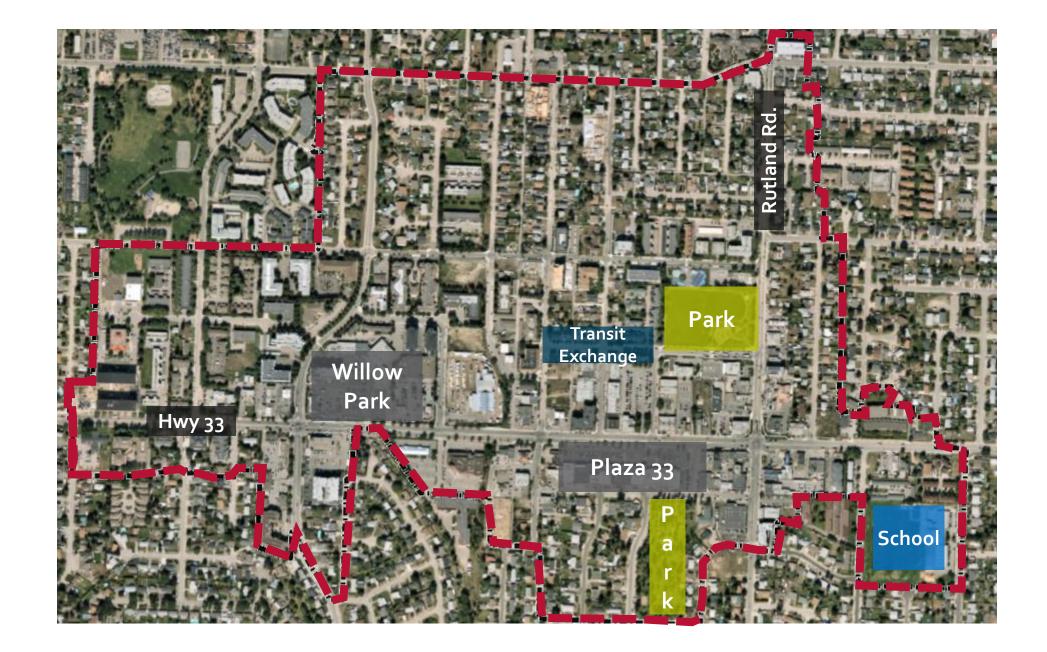

# **Rutland highlights**

# **Rutland highlights**

2,227 jobs Fewest of all Urban Centres

#### **#98**

Offers increased transit service to/from Rutland

4 Parks offering places for recreation & connection

Midtown Urban Centre