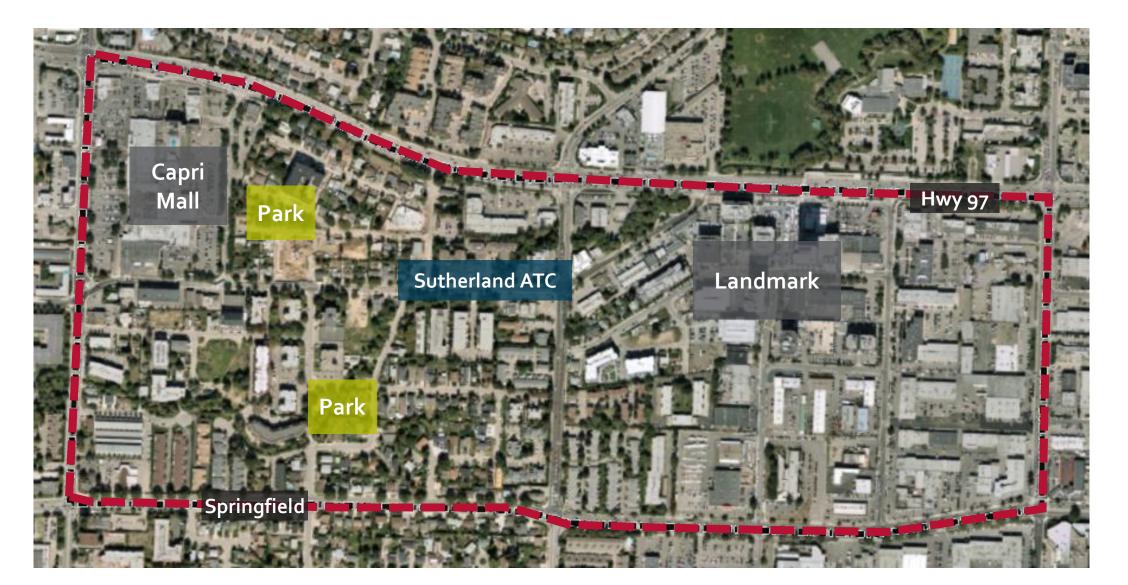

#### **Capri-Landmark Urban Centre**

## Capri-Landmark highlights

- Over one-quarter of households have low incomes
- 7 of 10 households rent
- Nearly **10%** of the city's commercial growth

# Capri-Landmark highlights

- No schools or indoor public space, but now hosts Kelowna Farmers Market
- 63% sidewalk completeness
- Parks make up <2% of land base