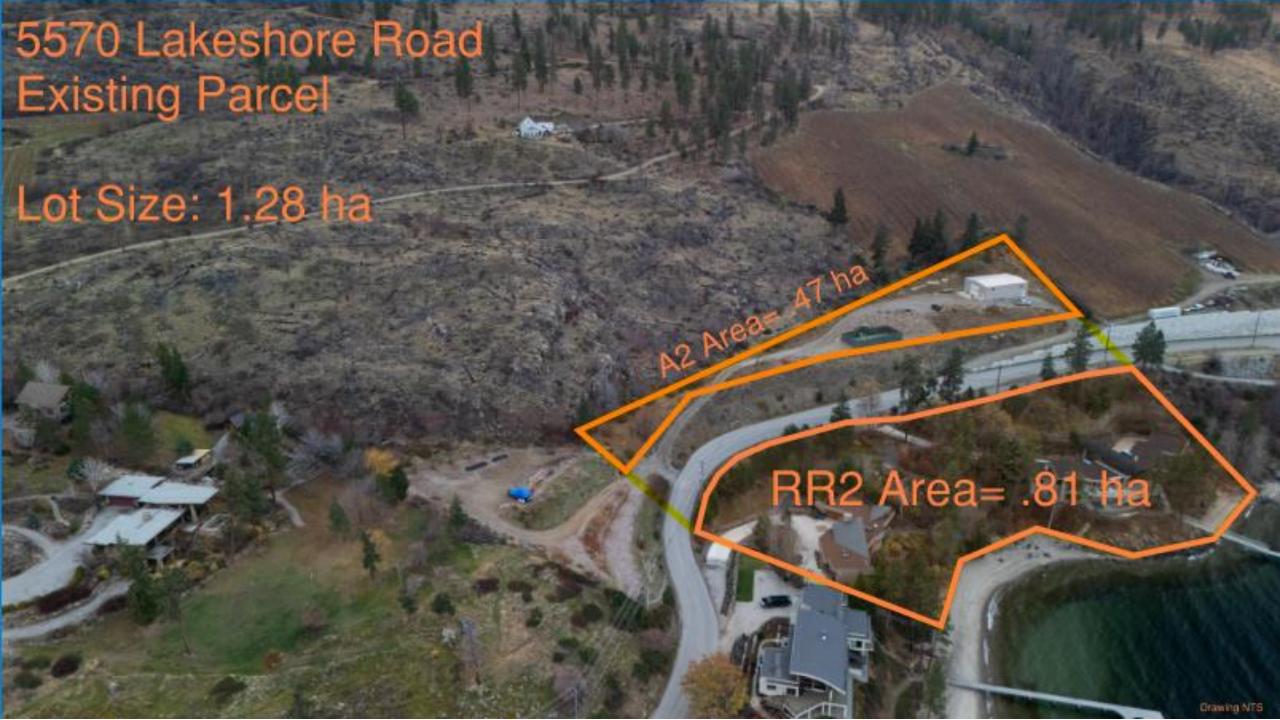

## Application Summary

- Unique application with isolated conditions (hooked parcel with two zonings)
- Stamped letter from wastewater practitioner + well contractor
- No additional strain on city services
- Existing lot lines creates an orphaned lot, already subdivided in all practicality
- Low environmental sensitivity
- Application removes no agricultural capacity
- Opportunity for multi-generational living
- Positive support from neighbors in the community
- Consistent with the form and character of the area