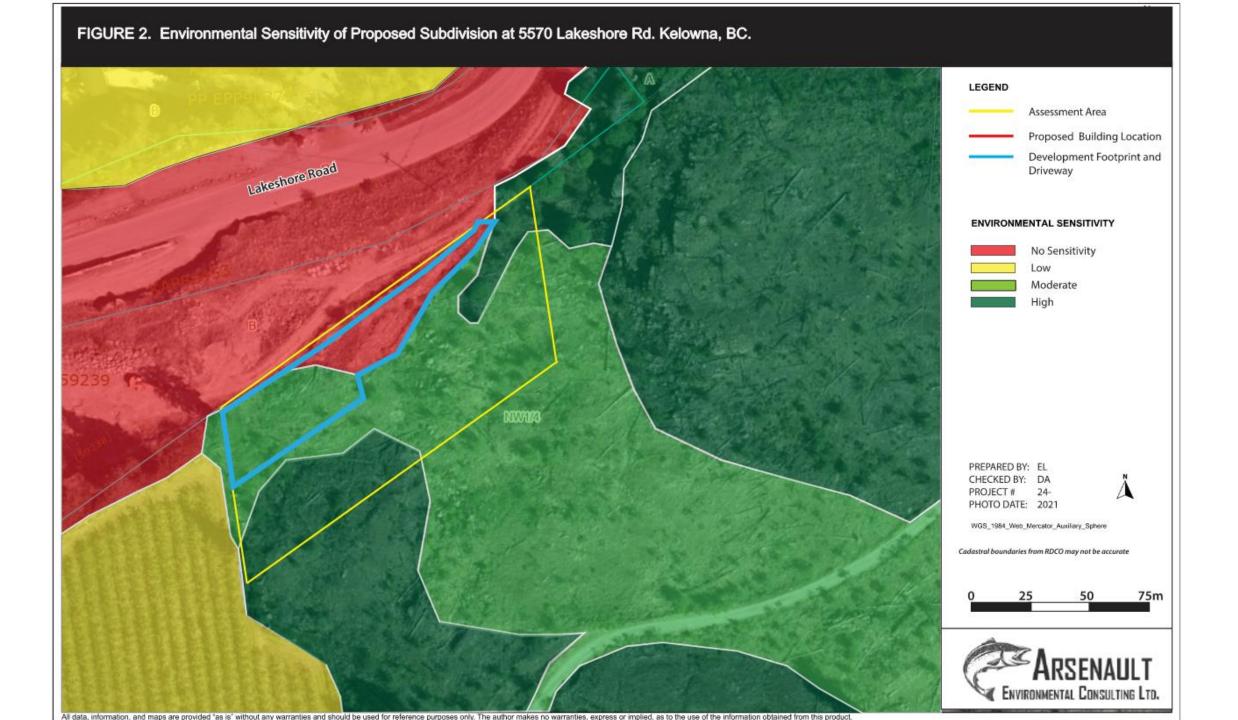

## Application Summary

- Unique application with isolated conditions (hooked parcel with two zonings)
- Stamped letter from wastewater practitioner + well contractor
- No additional strain on city services
- Existing lot lines creates an orphaned lot, already subdivided in all practicality
- Low environmental sensitivity
- Application removes no agricultural capacity
- Opportunity for multi-generational living
- Positive support from neighbors in the community
- Consistent with the form and character of the area