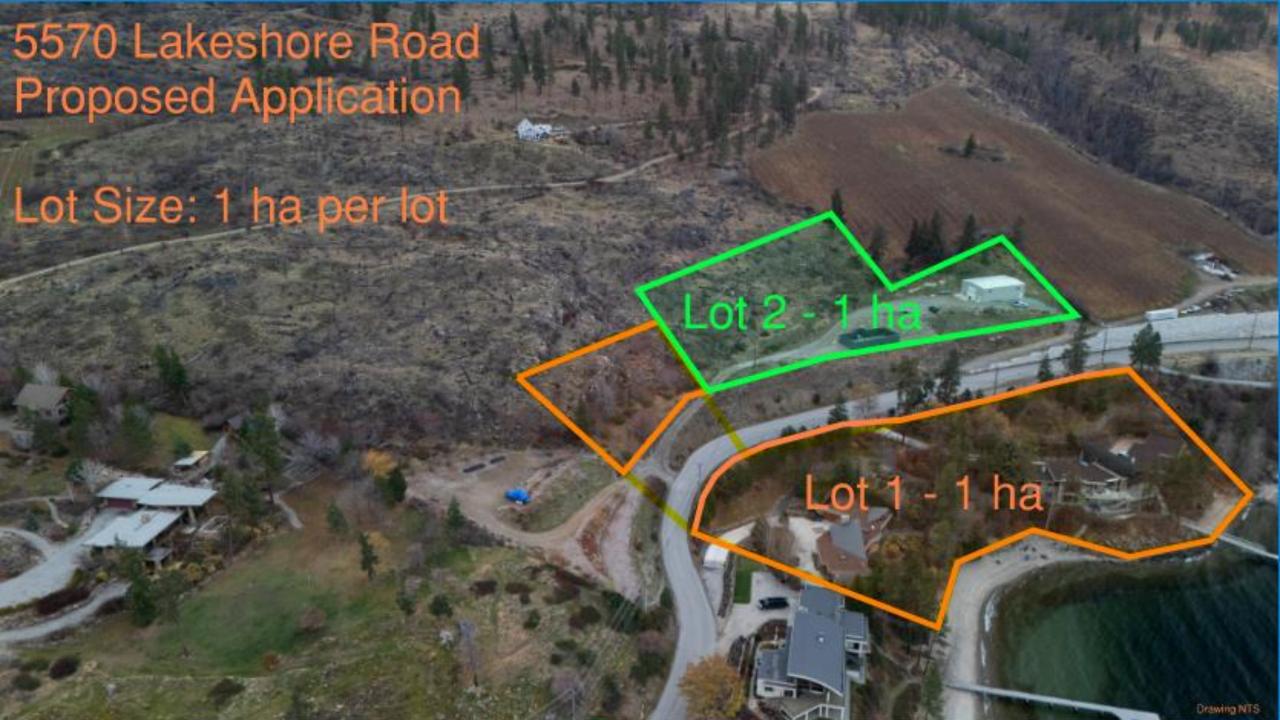

## Application Summary

- Unique application with isolated conditions (hooked parcel with two zonings)
- Stamped letter from wastewater practitioner + well contractor
- No additional strain on city services
- Existing lot lines creates an orphaned lot, already subdivided in all practicality
- Low environmental sensitivity
- Application removes no agricultural capacity
- Opportunity for multi-generational living
- Positive support from neighbors in the community
- Consistent with the form and character of the area