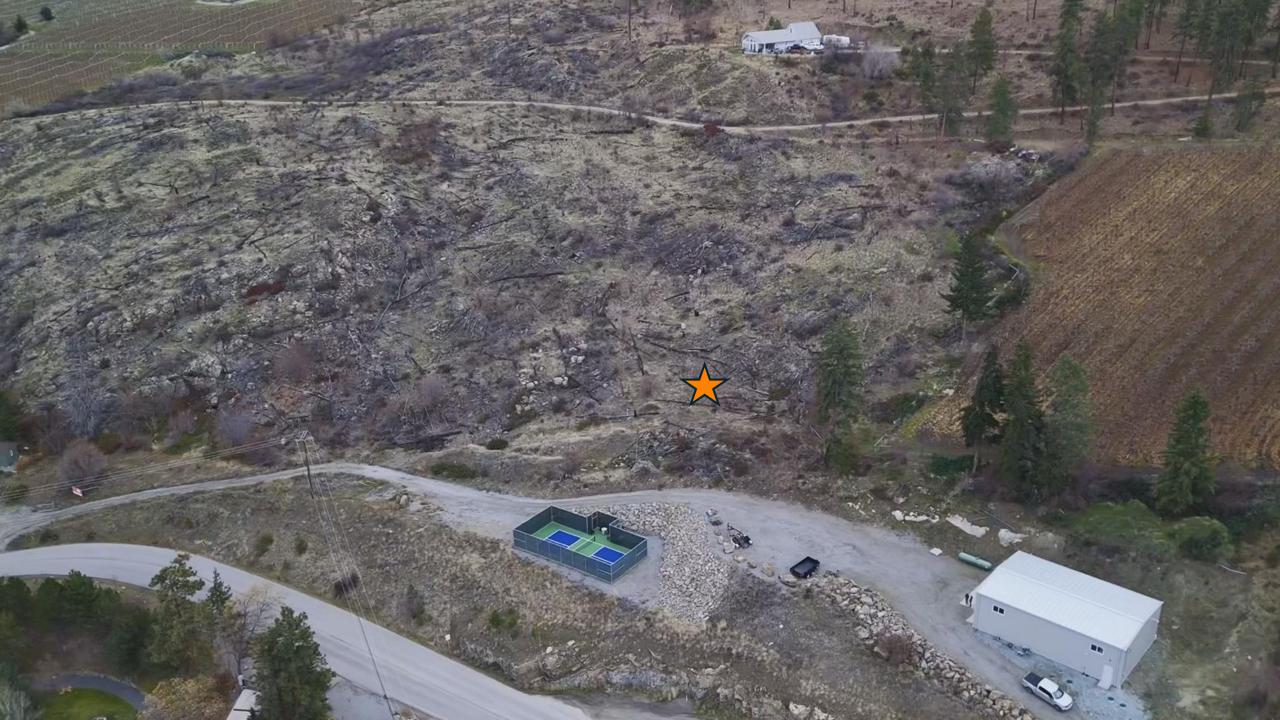

Rezoning + OCP Amendment Prior to Subdivision 5570 Lakeshore Road























| Neighbourhood Information Session Sign In |      |                                                                                                                                                                                                           |           |                                                      |
|-------------------------------------------|------|-----------------------------------------------------------------------------------------------------------------------------------------------------------------------------------------------------------|-----------|------------------------------------------------------|
| Address                                   | Name | Comments