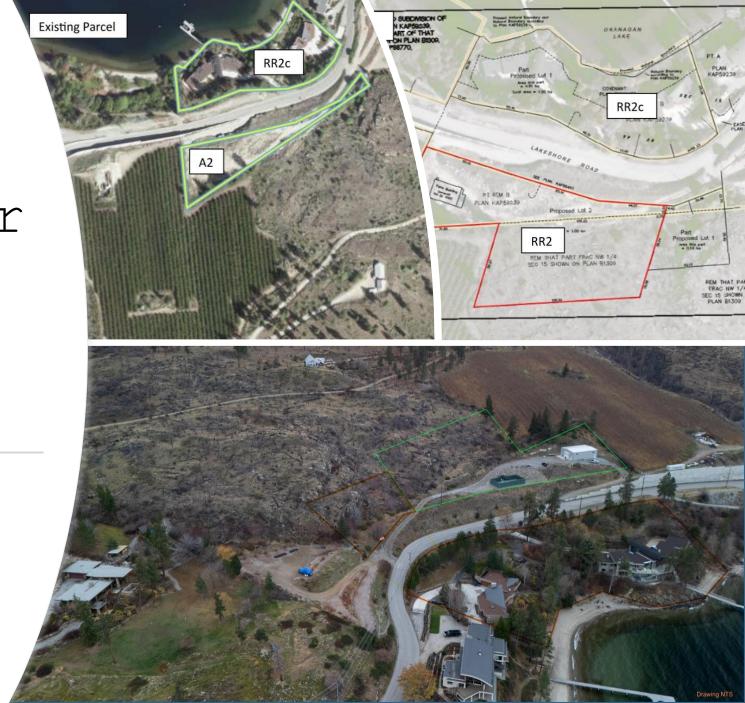

## Application Summary

- Unique application with isolated conditions (hooked parcel with two zonings)
- Stamped letter from wastewater practitioner + well contractor
- No additional strain on city services
- Existing lot lines creates an orphaned lot, already subdivided in all practicality
- Low environmental sensitivity
- Application removes no agricultural capacity
- Opportunity for multi-generational living
- Positive support from neighbors in the community
- Consistent with the form and character of the area