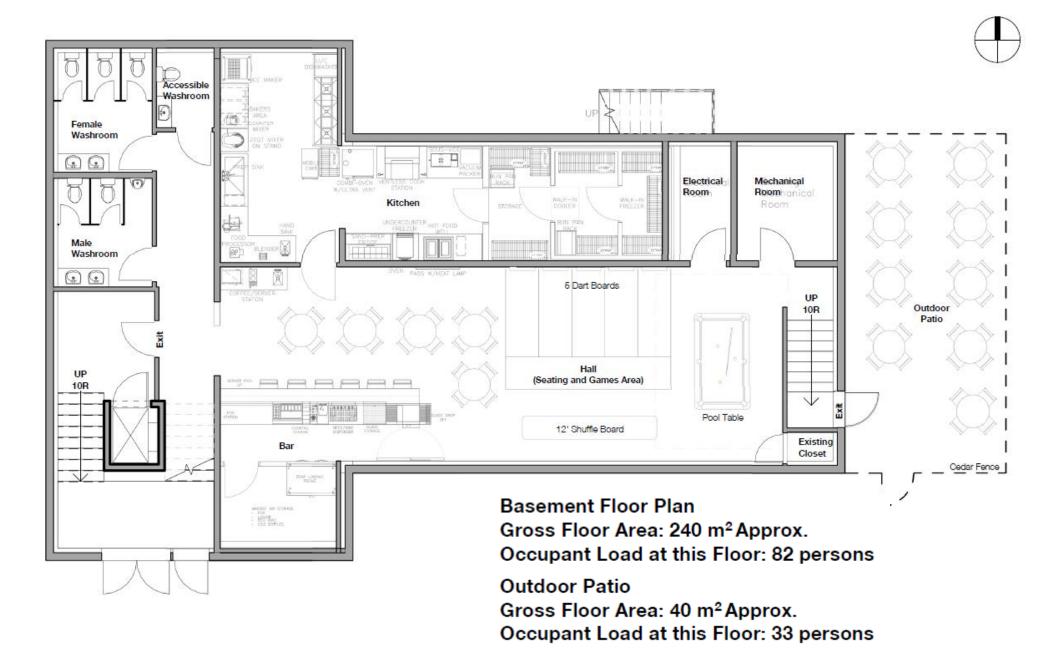

# Occupant Load

## **Occupant Load**

|         | Existing | Proposed |
|---------|----------|----------|
| Indoor  | 125      | 180      |
| Outdoor | 31       | 33       |