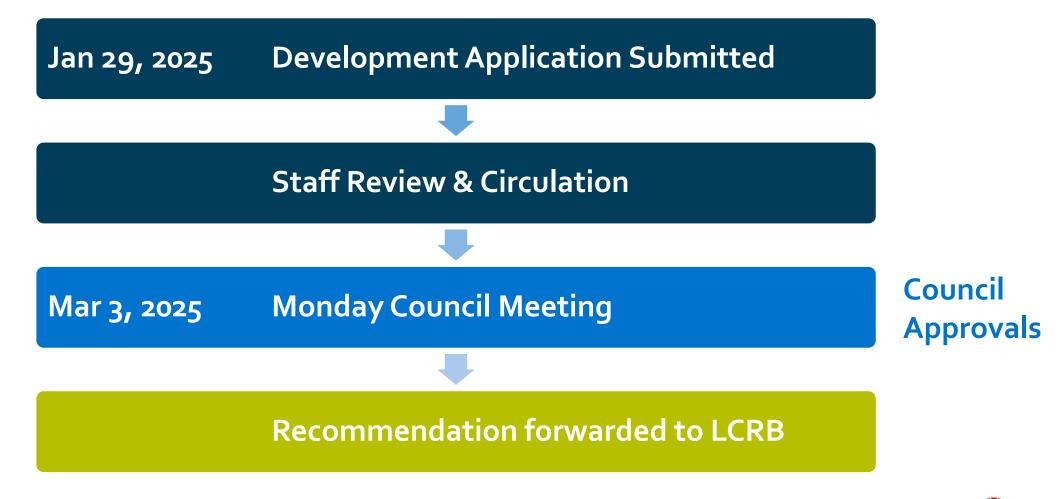

### Purpose

• To seek Council's support for a relocation of licence with a structural change to increase the overall capacity to 213 persons.



## **Development Process**







#### Context Map





#### Subject Property Map



### Hours of Sale

| EXISTING |         | Sun      | Mon      | Tue      | Wed      | Thu      | Fri      | Sat      |
|----------|---------|----------|----------|----------|----------|----------|----------|----------|
| Open     |         | 11:00 AM |
| Close    | Indoor  | 12:00 AM | 1:00 AM  | 1:00 AM  | 1:00 AM  | 1:00 AM  | 1:00 AM  | 1:00 AM  |
|          | Outdoor | 11:00 PM |



## **Occupant Load**

|         | Existing | Proposed |
|---------|----------|----------|
| Indoor  | 125      | 180      |
| Outdoor | 31       | 33       |





# Occupant Load





# Occupant Load



## **Public Input**

- Notices Delivered on February 11, 2025
- Signage placed on property February 12, 2025

• Input received from one individual exp