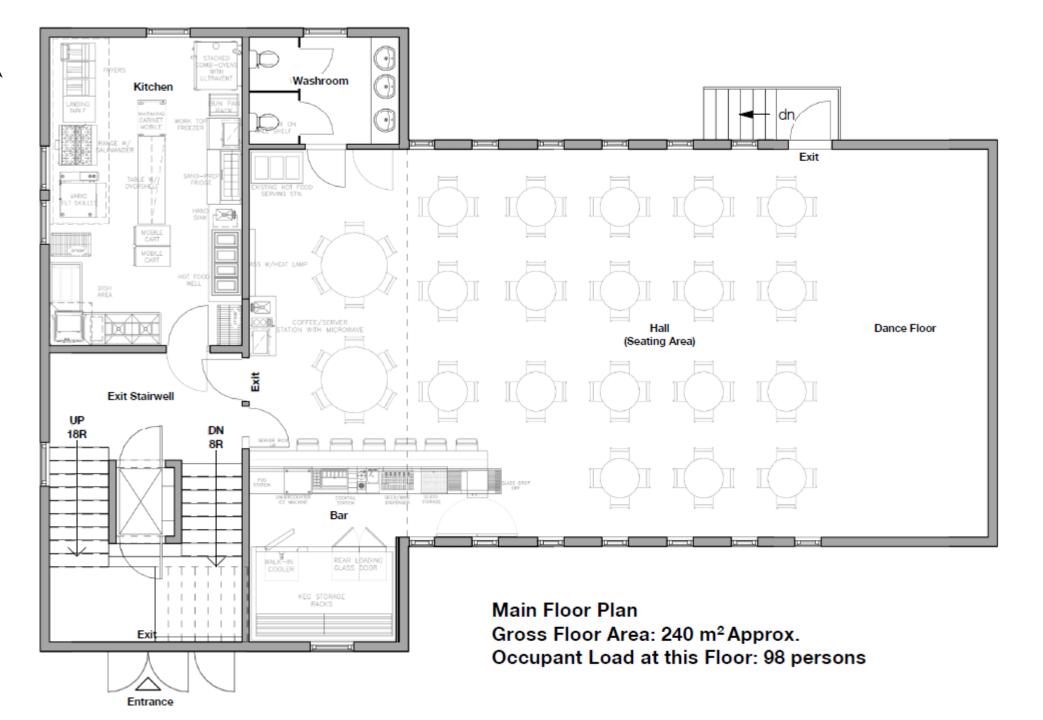

# Occupant Load

## **Occupant Load**

|         | Existing | Proposed |
|---------|----------|----------|
| Indoor  | 125      | 180      |
| Outdoor | 31       | 33       |