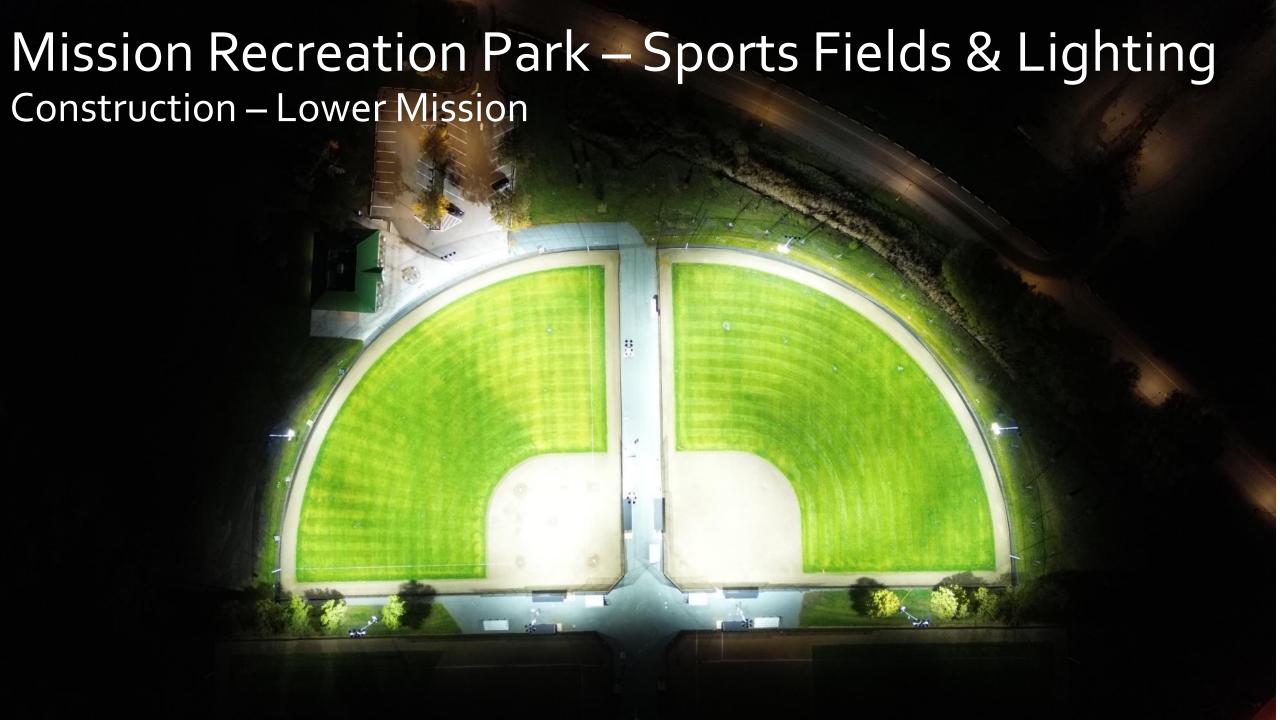

### Parks through the City Kelowna South

- ► Mission Recreation Plaza / Youth Park
- ► City Park Dog Run
- ► Mission Activity Centre