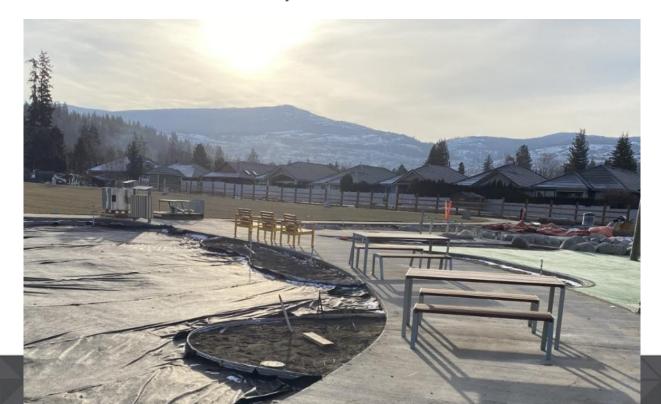

# Glenmore Recreation Park Sports Lighting & ALR Buffer Trial - Glenmore

#### Glenmore Recreation Park

#### Phase 5 – Tender and Construction - Glenmore

#### ► Construction

- ▶ 1 Full soccer field
- ▶ 3 Tennis courts
- ▶ 9 Pickleball courts
- ▶ 1 Skate spot
- ▶ 1 Flume / misting
- ▶ Picnic area
- ▶ Irrigation
- ▶ Planting & Sod
- ► Riparian Area
- ► Modular Washroom