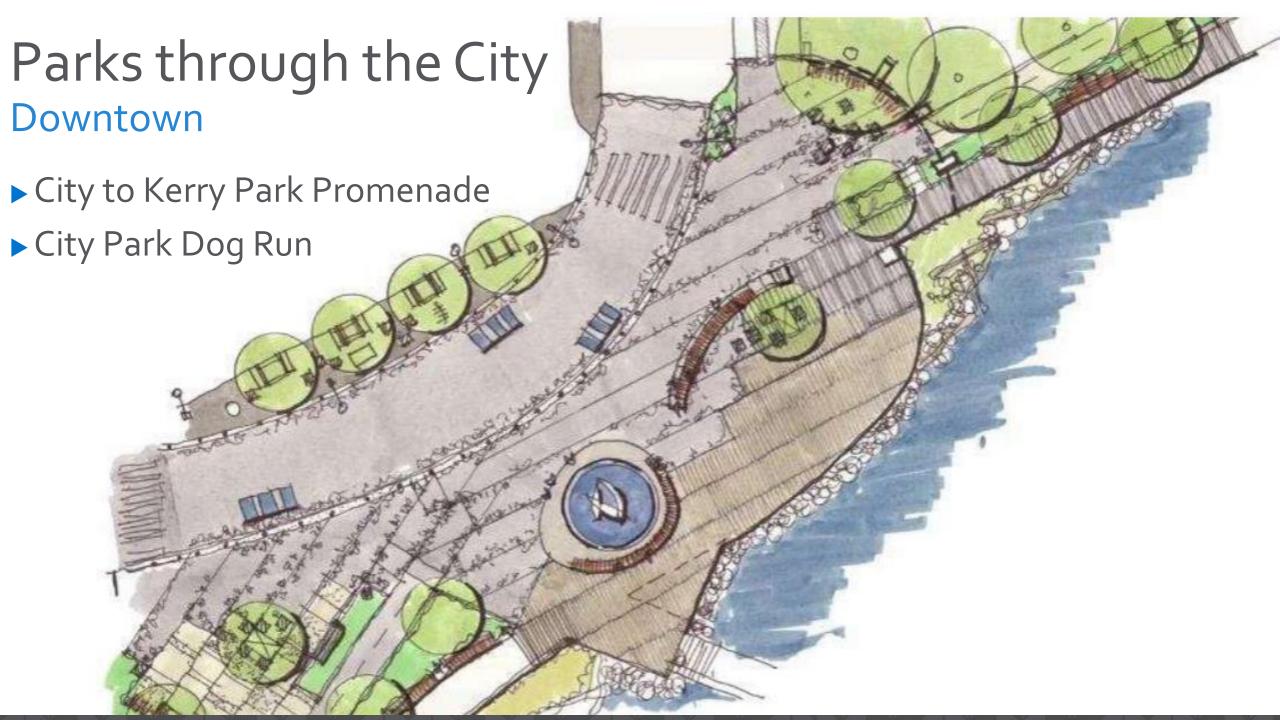

## City Park to Kerry Park – Promenade Phase 3 Kelowna

- ► Construction Downtown
  - Multi-use pathway
  - ► Boardwalk
  - ▶ Plaza at Sails
  - Cenotaph Steps