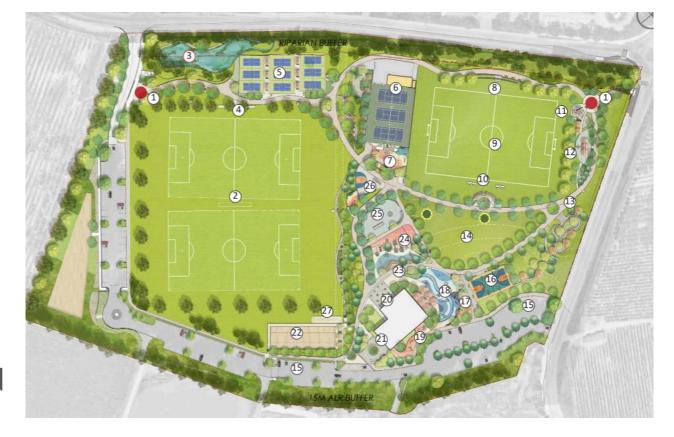

# Glenmore Recreation Park Sports Lighting & ALR Buffer Trial - Glenmore

#### Glenmore Recreation Park

#### Phase 5 – Tender and Construction - Glenmore

#### ► Construction

- ▶ 1 Full soccer field
- ▶ 3 Tennis courts
- ▶ 9 Pickleball courts
- ▶ 1 Skate spot
- ▶ 1 Flume / misting
- ▶ Picnic area
- ▶ Irrigation
- ▶ Planting & Sod
- ► Riparian Area
- ► Modular Washroom