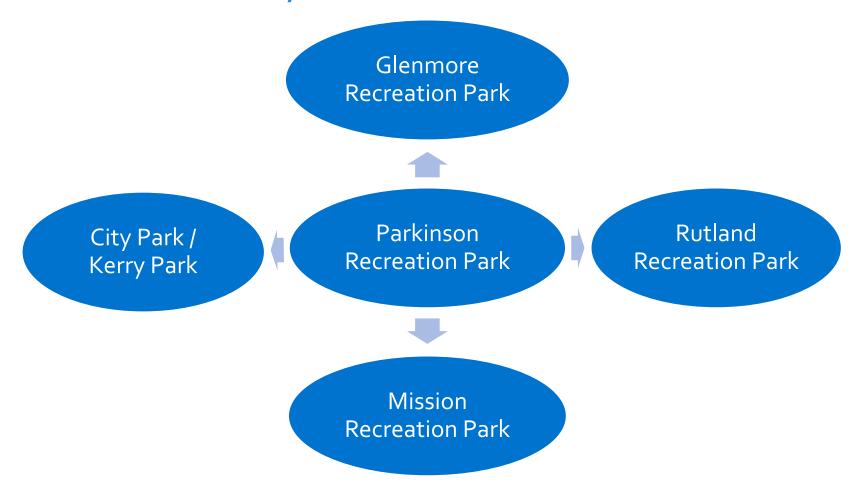

# Parks through the City Midtown / Central Core

- ► Burne Avenue Park
- ► Parkinson Recreation Park
- ► Building Stronger Kelowna PRC

kelowna.ca

#### Glenmore & North Kelowna

- ► Ballou Park
- ► Glenmore Recreation Park
  - ► Sports Lighting Existing Fields
  - ▶ Phase 5 Sports Field & Courts
  - ► Phase 6 Splash Park & Playground
  - ▶ Glenmore Activity Centre

## Parks through the City

Rutland

- ► Rutland Recreation Park
- ► Rutland Lions Park Design
- ► Rutland Activity Centre

### Parks through the City Kelowna South

- ► Mission Recreation Plaza / Youth Park
- ► City Park Dog Run
- ► Mission Activity Centre

## City Park to Kerry Park – Promenade Phase 3 Kelowna

- ► Construction Downtown
  - Multi-use pathway
  - ► Boardwalk
  - ▶ Plaza at Sails
  - Cenotaph Steps