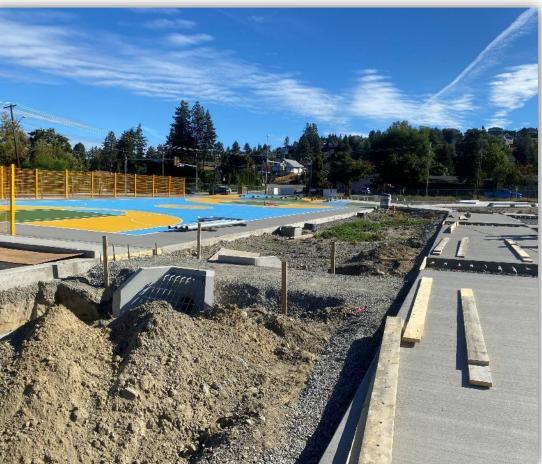

#### ► Construction

- ▶ 1 Full soccer field
- ▶ 3 Tennis courts
- ▶ 9 Pickleball courts
- ▶ 1 Skate spot
- ▶ 1 Flume / misting
- ▶ Picnic area
- ▶ Irrigation
- ▶ Planting & Sod
- ► Riparian Area
- ► Modular Washroom