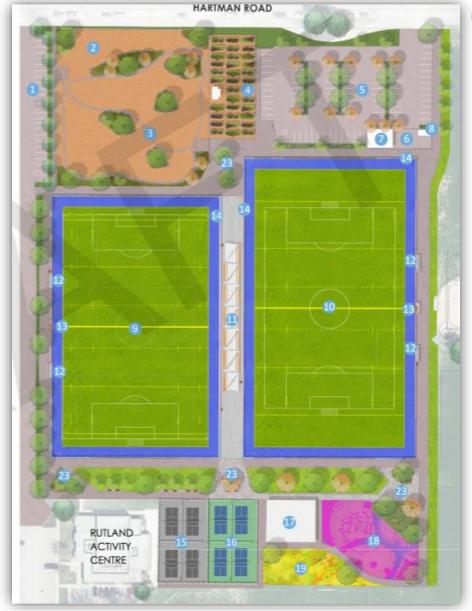

## Cara Glen Neighbourhood Park Partnership – Glenmore Neighbourhood







#### Knox Mountain First Lookout

#### Improvements – North Kelowna







### Burne Avenue Park

#### Neighbourhood Park & Creek Channel – Downtown Core







## DeHart Park Community Park

Construction – South Mission







# Glenmore Recreation Park Sports Lighting & ALR Buffer Trial - Glenmore











#### Glenmore Recreation Park

#### Phase 5 – Tender and Construction - Glenmore

#### ► Construction

- ▶ 1 Full soccer field
- ▶ 3 Tennis courts
- ▶ 9 Pickleball courts
- ▶ 1 Skate spot
- ▶ 1 Flume / misting
- ▶ Picnic area
- ▶ Irrigation
- ▶ Planting & Sod
- ► Riparian Area
- ► Modular Washroom





## Summit Park

Construction - Dilworth





## Rutland Recreation Park

#### Construction - Rutland







#### Mission Recreation Park – Plaza & Youth Park



- ▶ Design Lower Mission
  - ► Entry & Central Plazas
  - Pathways
  - Youth Park and Playground
  - ▶ Planting
  - ▶ Site Furniture





## City Park to Kerry Park – Promenade Phase 3 Kelowna



- ► Construction Downtown
  - Multi-use pathway
  - ► Boardwalk
  - ▶ Plaza at Sails
  - Cenotaph Steps





### North End Monument Monumentation – North Kelowna







## Kelowna Signature Sign

#### Monumentation - Downtown







#### Questions?

For more information, visit **kelowna.ca**.