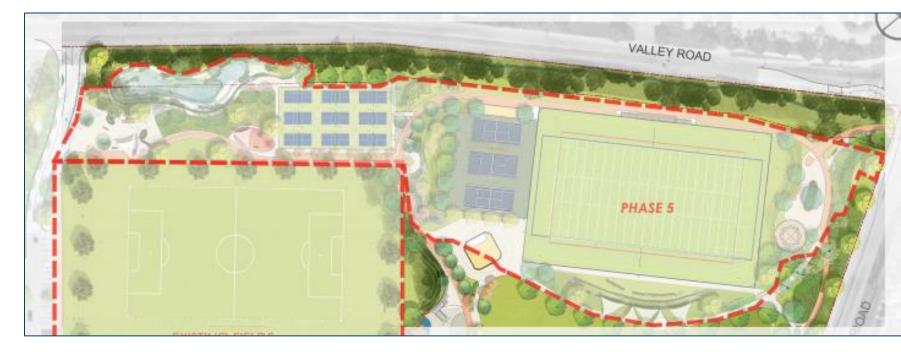

# Glenmore Recreation Park Sports Lighting & ALR Buffer Trial - Glenmore

#### Phase 5 – Tender and Construction - Glenmore

#### ► Construction

- ▶ 1 Full soccer field
- ▶ 3 Tennis courts
- ▶ 9 Pickleball courts
- ▶ 1 Skate spot
- ▶ 1 Flume / misting
- ▶ Picnic area
- ▶ Irrigation
- ▶ Planting & Sod
- ► Riparian Area
- ► Modular Washroom