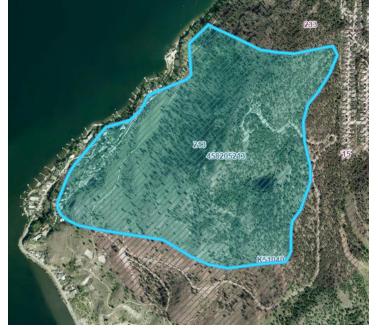

prescribed fire will be a low intensity fire for safe removal of overgrown vegetation.
- The following slides will detail specifics around the Knox Mtn project.



## Knox Mountain Park



- Much of the boundary of Knox Mountain park is surrounded by residential development.
- Fuel mitigation in the park is an Operations and Maintenance Plan objective detailed in the Knox Mountain Park Management Plan (Refer to OP7 in the plan)
- Various environmental management initiatives have been undertaken throughout the park over the last several years. These include preventative and proactive measures such as mitigation of wildfire fuels, forest health interventions, and removal of hazard trees (for both wildfire and fall concerns).



#### Previous Wildfires in Knox



July 1 2023 Fire Perimeter



August 17, 1943 Fire Perimeter



July 2, 1929 Fire Perimeter



## Post 2023 fire



- The mortality of trees in the area was still evident following the 2023 wildfire in Knox largely impart due to the build up of fine fuels.
- The prior fuel treatments completed by Urban Forestry did play a significant role in being able to contain the fire in July of 2023.
- Ongoing fuel treatment maintenance is required to ensure the park is protected and the ecosystem is maintained.





## The 2025 Project Site (33ha)











#### Questions?