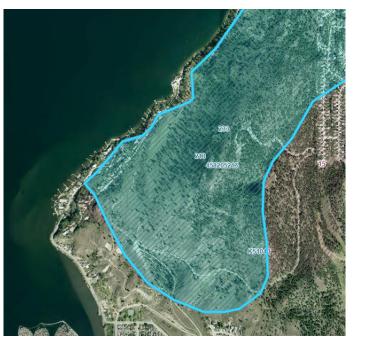

ensity fire for safe removal of overgrown vegetation.
- The following slides will detail specifics around the Knox Mtn project.



## Knox Mountain Park



- Much of the boundary of Knox Mountain park is surrounded by residential development.
- Fuel mitigation in the park is an Operations and Maintenance Plan objective detailed in the Knox Mountain Park Management Plan (Refer to OP7 in the plan)
- Various environmental management initiatives have been undertaken throughout the park over the last several years. These include preventative and proactive measures such as mitigation of wildfire fuels, forest health interventions, and removal of hazard trees (for both wildfire and fall concerns).



#### Previous Wildfires in Knox



July 1 2023 Fire Perimeter



August 17, 1943 Fire Perimeter



July 2, 1929 Fire Perimeter



## Post 2023 fire



- The mortality of trees in the area was still evident following the 2023 wildfire in Knox largely impart due to the build up of fine fuels.
- The prior fuel treatments completed by Urban Forestry did play a significant role in being able to contain the fire in July of 2023.
- Ongoing fuel treatment maintenance is required to ensure the park is protected and the ecosystem is maintained.





## The 2025 Project Site (33ha)











#### Questions?