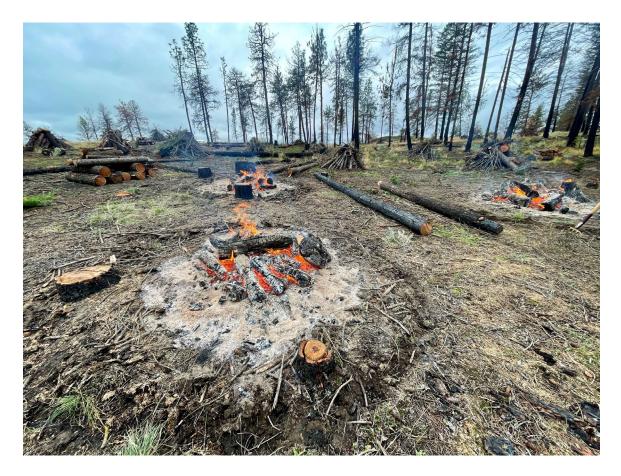

## Post 2023 fire

- The mortality of trees in the area was still evident following the 2023 wildfire in Knox largely impart due to the build up of fine fuels.
- The prior fuel treatments completed by Urban Forestry did play a significant role in being able to contain the fire in July of 2023.
- Ongoing fuel treatment maintenance is required to ensure the park is protected and the ecosystem is maintained.