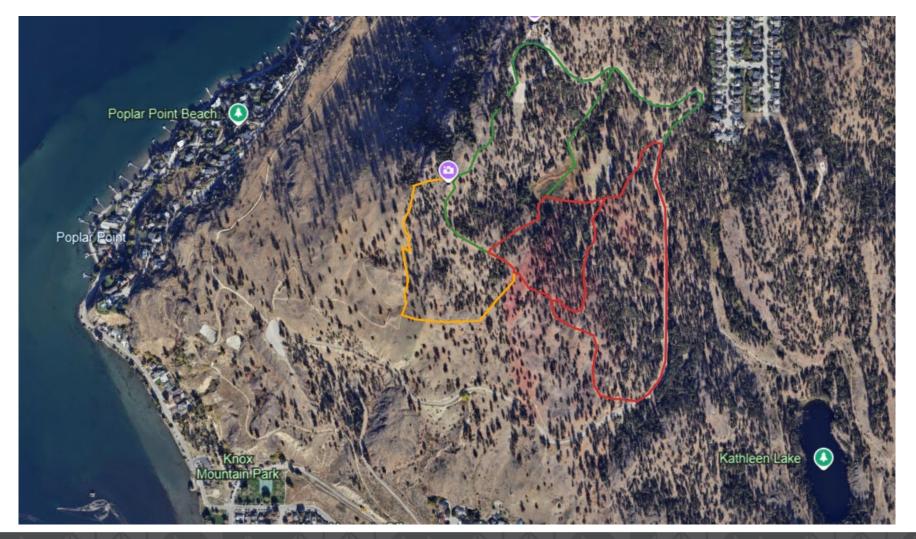

## Knox Mountain Park

- Much of the boundary of Knox Mountain park is surrounded by residential development.
- Fuel mitigation in the park is an Operations and Maintenance Plan objective detailed in the Knox Mountain Park Management Plan (Refer to OP7 in the plan)
- Various environmental management initiatives have been undertaken throughout the park over the last several years. These include preventative and proactive measures such as mitigation of wildfire fuels, forest health interventions, and removal of hazard trees (for both wildfire and fall concerns).