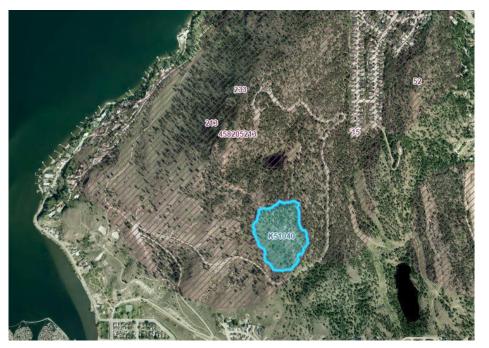

City of Kelowna.
- The planned prescribed fire will be a low intensity fire for safe removal of overgrown vegetation.
- The following slides will detail specifics around the Knox Mtn project.



## Knox Mountain Park



- Much of the boundary of Knox Mountain park is surrounded by residential development.
- Fuel mitigation in the park is an Operations and Maintenance Plan objective detailed in the Knox Mountain Park Management Plan (Refer to OP7 in the plan)
- Various environmental management initiatives have been undertaken throughout the park over the last several years. These include preventative and proactive measures such as mitigation of wildfire fuels, forest health interventions, and removal of hazard trees (for both wildfire and fall concerns).



#### Previous Wildfires in Knox



July 1 2023 Fire Perimeter



August 17, 1943 Fire Perimeter



July 2, 1929 Fire Perimeter



## Post 2023 fire



- The mortality of trees in the area was still evident following the 2023 wildfire in Knox largely impart due to the build up of fine fuels.
- The prior fuel treatments completed by Urban Forestry did play a significant role in being able to contain the fire in July of 2023.
- Ongoing fuel treatment maintenance is required to ensure the park is protected and the ecosystem is maintained.





## The 2025 Project Site (33ha)











#### Questions?