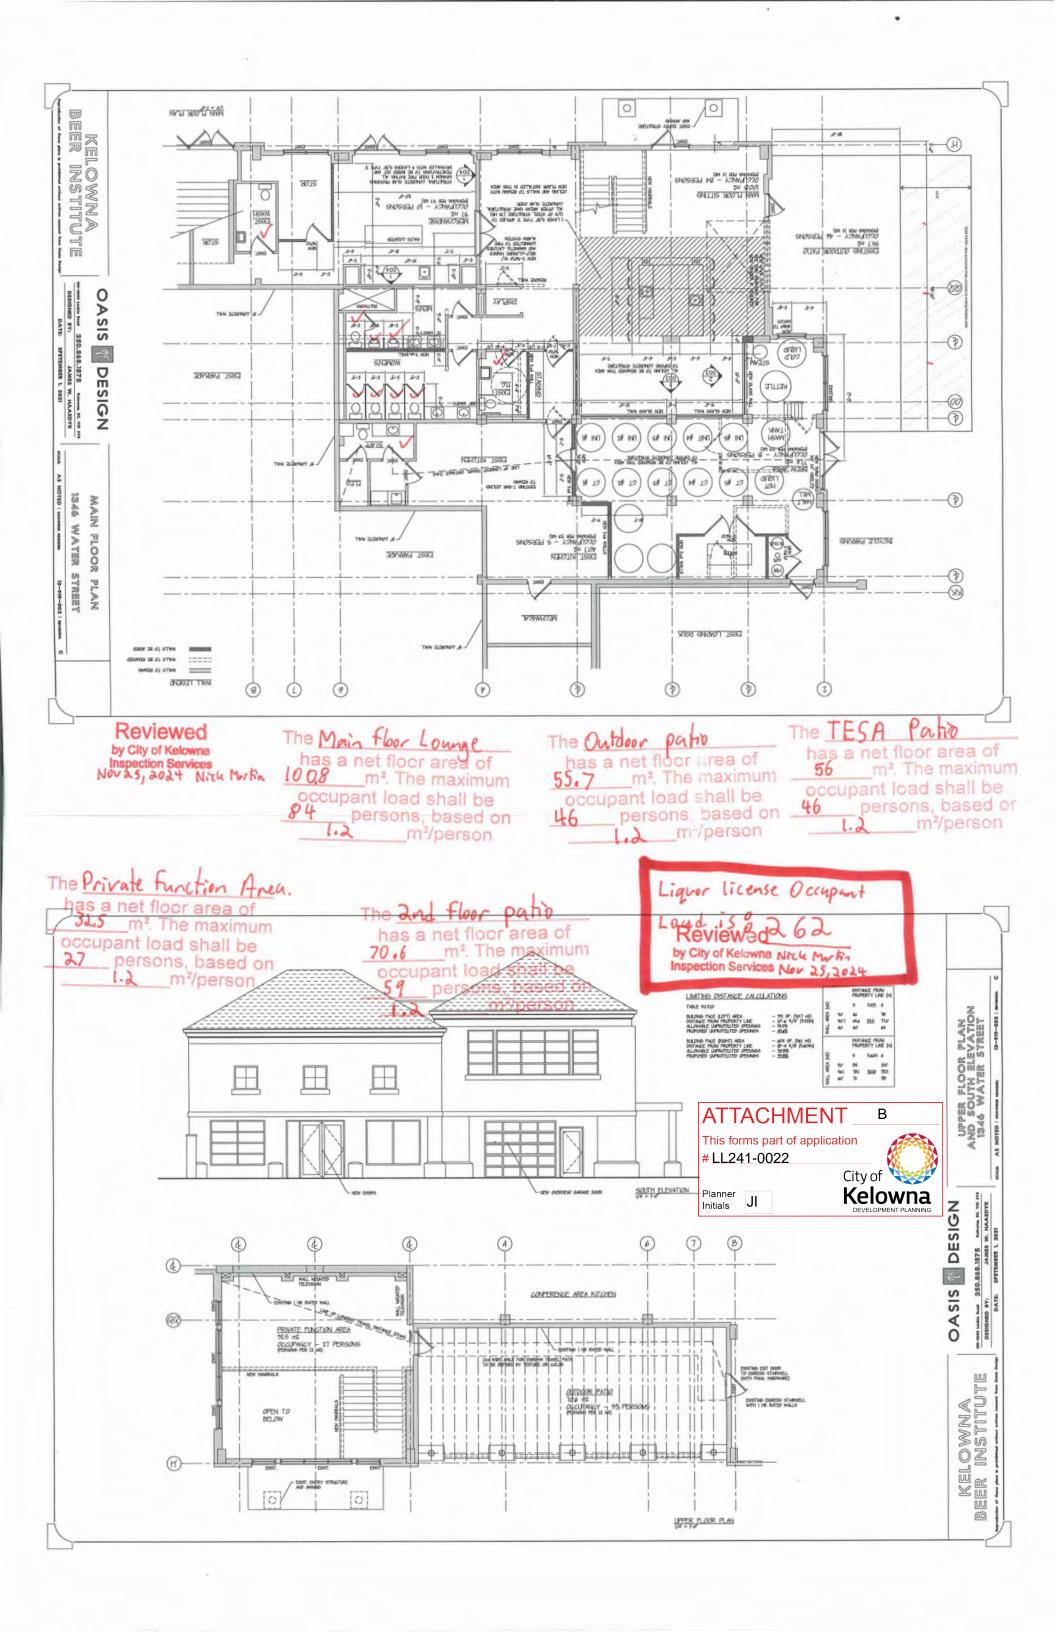

### PATIO EXPANTION:

Diligent Liquor Management is representing the Kelowna Beer Institute, which has been operating with a TESA patio extension for the past four years. The institute is seeking permanent approval for this patio to provide an additional seating area within the licensed premises. This approval would enable customers to enjoy the beautiful weather that the City of Kelowna is known for, particularly allowing more sun exposure during the early evening hours.

Over the last four years, there have been no public safety issues related to the TESA-expanded patio. We intend to continue operating in this manner to ensure no disruptions to surrounding residential areas or businesses.

### Occupancy Increase:

The Kelowna Beer Institute requests that the City of Kelowna consider increasing the occupancy limits within the licensed area. When the Province of British Columbia approved the expansion of patios through the Temporary Expanded Service Area (TESA) application, there was no corresponding increase in occupancy allowed. If the TESA patio is approved, the Kelowna Beer Institute would like to enhance its overall capacity to utilize the additional space effectively.