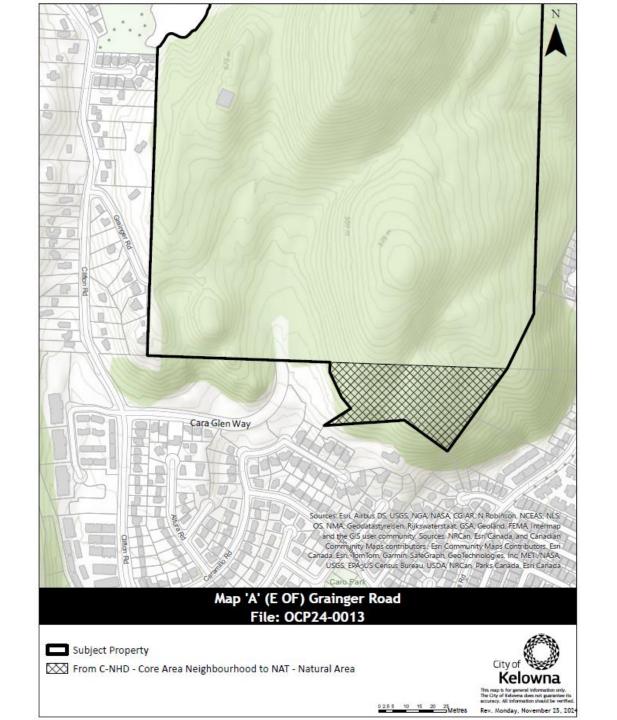

| Administrative/Boundary |                         |                                                                                                                                       |                                                                                                                             |
|-------------------------|-------------------------|---------------------------------------------------------------------------------------------------------------------------------------|-----------------------------------------------------------------------------------------------------------------------------|
| No                      | Address                 | OCP FLU Details                                                                                                                       | Reason for Change                                                                                                           |
| 1.                      | (E OF) Grainger<br>Road | Amend a portion from C-<br>NHD – Core Area<br>Neighbourhood designation<br>to NAT – Natural Area<br>designation as per <u>Map 'A'</u> | Amend FLU designation to reflect accurate<br>boundaries of Knox Mountain Park East (parkland<br>added through development). |
|                         |                         |                                                                                                                                       |                                                                                                                             |