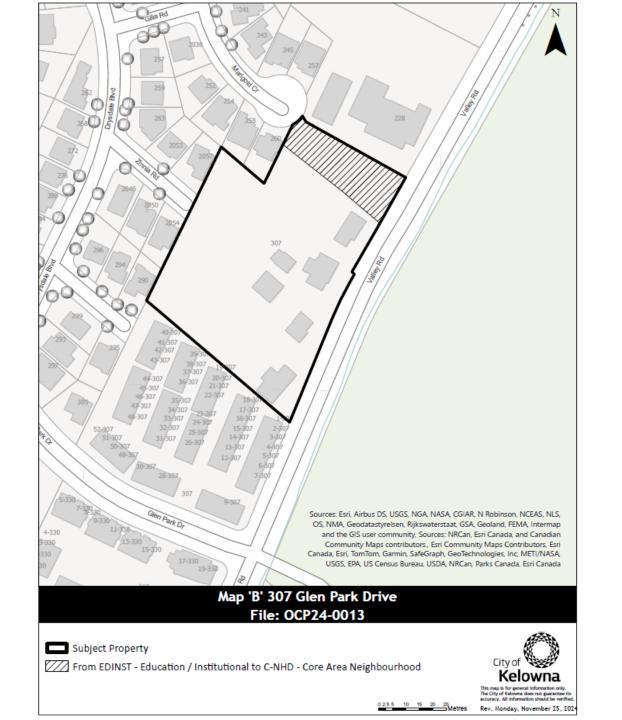

|    | Administrative Fixes   |                                                                                                                                                                                                                  |                                                                             |  |
|----|------------------------|------------------------------------------------------------------------------------------------------------------------------------------------------------------------------------------------------------------|-----------------------------------------------------------------------------|--|
| No | Address                | OCP FLU Details                                                                                                                                                                                                  | Reason for Change                                                           |  |
| 3. | 307 Glen Park<br>Drive | Amend split designated C-<br>NHD – Core Area<br>Neighbourhood designation<br>and EDINST – Education /<br>Institutional designation to<br>C-NHD – Core Area<br>Neighbourhood designation<br>as per <u>Map 'B'</u> | Fix mapping to align Institutional FLU with the adjacent institutional lot. |  |
|    |                        |                                                                                                                                                                                                                  |                                                                             |  |