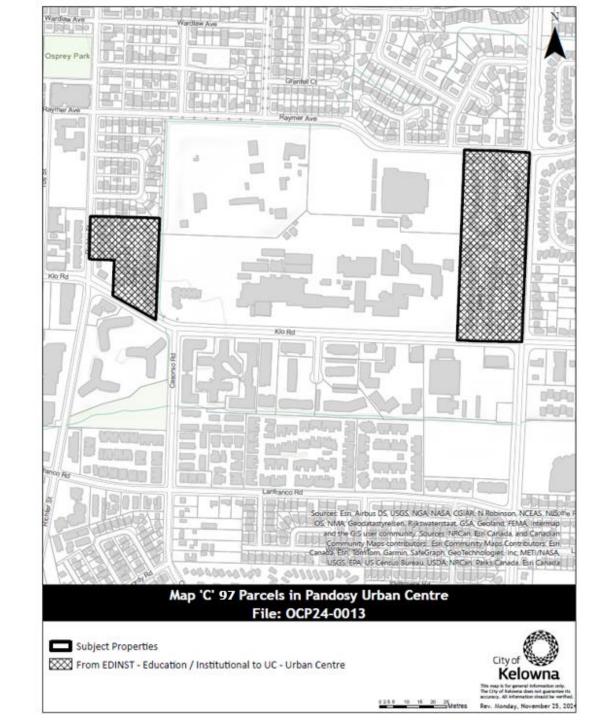

| FLU Surrounding Okanagan College |            |                                                                                                                              |                                                                                                                                                                                                     |
|----------------------------------|------------|------------------------------------------------------------------------------------------------------------------------------|-----------------------------------------------------------------------------------------------------------------------------------------------------------------------------------------------------|
| No                               | Addresses  | OCP FLU Details                                                                                                              | Reason for Change                                                                                                                                                                                   |
| 1.                               | 97 Parcels | Amend from EDINST –<br>Education / Institutional<br>designation to UC – Urban<br>Centre designation as per<br><u>Map 'C'</u> | Align lots within Urban Centre boundary to the Urban<br>Centre FLU designation as there is no need to remain<br>EDINST – Educational / Institutional without planned<br>Okanagan College expansion. |
|                                  |            |                                                                                                                              |                                                                                                                                                                                                     |