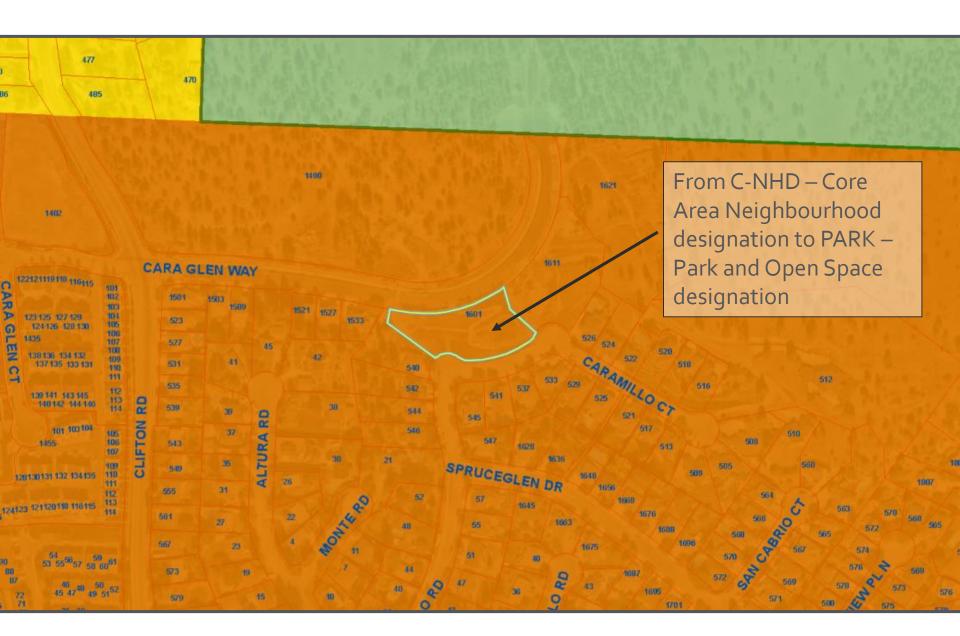

| Administrative/Boundary |                       |                                                                                                      |                                                                                                                       |
|-------------------------|-----------------------|------------------------------------------------------------------------------------------------------|-----------------------------------------------------------------------------------------------------------------------|
| No                      | Address               | OCP FLU Details                                                                                      | Reason for Change                                                                                                     |
| 2.                      | 1601 Cara Glen<br>Way | Amend C-NHD – Core Area<br>Neighbourhood designation<br>to PARK – Park and Open<br>Space designation | Amend FLU designation to reflect City owned parkland parcel contributed by developer. The parcel is already zoned P3. |
|                         |                       |                                                                                                      |                                                                                                                       |