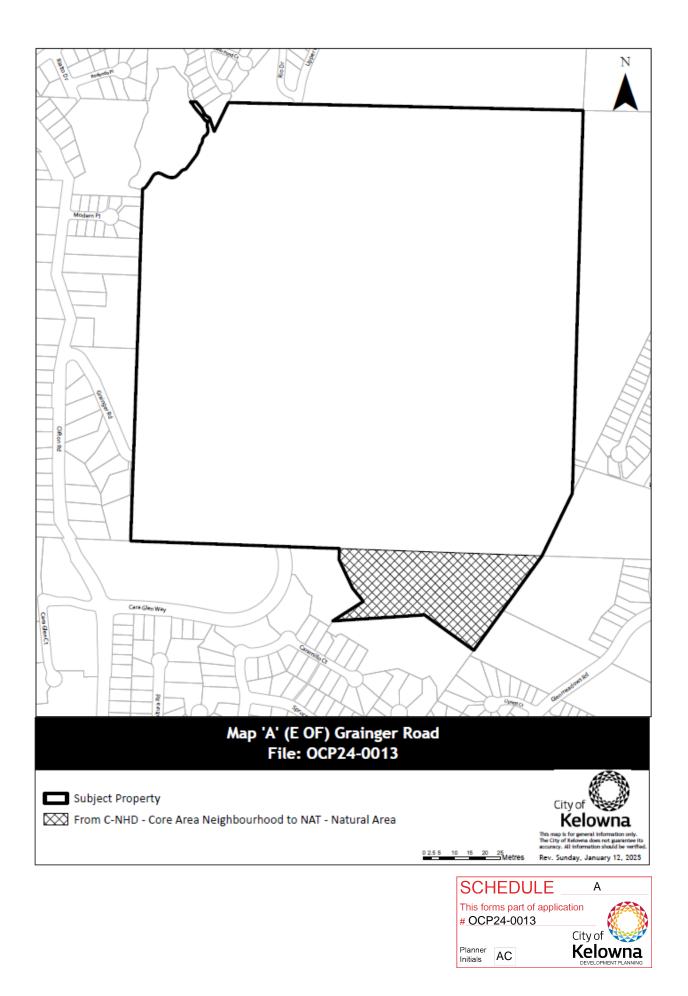

## Official Community Plan 12300

| No. | Address                 | Legal Description                                                                          | OCP FLU Details                                                                                                                                            | Reason for Change                                                                                                                                                                                                    |
|-----|-------------------------|--------------------------------------------------------------------------------------------|------------------------------------------------------------------------------------------------------------------------------------------------------------|----------------------------------------------------------------------------------------------------------------------------------------------------------------------------------------------------------------------|
|     |                         |                                                                                            |                                                                                                                                                            |                                                                                                                                                                                                                      |
| 1.  | (E OF) Grainger<br>Road | Lot 4, Section 32,<br>Township 26, ODYD, Plan<br>EPP129429                                 | Amend a Portion from the<br>C-NHD – Core Area<br>Neighbourhood designation<br>to the NAT – Natural Areas<br>designation as shown on<br><u>Map 'A'</u>      | Amend the Future Land Use designation to reflect proper<br>boundaries of Knox Mountain Park East (parkland added<br>through development).                                                                            |
| 2.  | 1601 Cara Glen<br>Way   | Lot 1, Section 32,<br>Township 26, ODYD, Plan<br>EPP129429                                 | Amend from the C-NHD –<br>Core Area Neighbourhood<br>designation to the PARK –<br>Park and Open Space<br>designation                                       | Amend Future Land Use designation to reflect City owned<br>park parcel contributed by developer. The parcel is<br>already zoned P <sub>3</sub> .                                                                     |
| 3.  | 307 Glen Park<br>Drive  | Lot 1, Section 4 Township<br>23, and of Section 33<br>Township 26, ODYD, Plan<br>EPP111632 | Amend from the EDINST –<br>Education / Institutional<br>designation to the C-NHD –<br>Core Area Neighbourhood<br>designation as shown on<br><u>Map 'B'</u> | Fix Mapping error to align Institutional future land use with the institutional lot.                                                                                                                                 |
| 4.  | 790 KLO Road            | Lot D, District Lot 135,<br>ODYD, Plan 26418                                               | Amend from the EDINST –<br>Education / Institutional<br>designation to the UC –<br>Urban Centre designation                                                | Align lots within Urban Centre boundary to the Urban<br>Centre future land use designation as there is no need to<br>remain EDINST – Educational / Institutional without the<br>need for Okanagan College expansion. |
| 5.  | 780 KLO Road            | Lot C, District Lot 135,<br>ODYD, Plan 26418                                               | Amend from the EDINST –<br>Education / Institutional<br>designation to the UC –<br>Urban Centre designation<br>as shown <u>Map 'C'</u>                     | Align lots within Urban Centre boundary to the Urban<br>Centre future land use designation as there is no need to<br>remain EDINST – Educational / Institutional without the<br>need for Okanagan College expansion. |