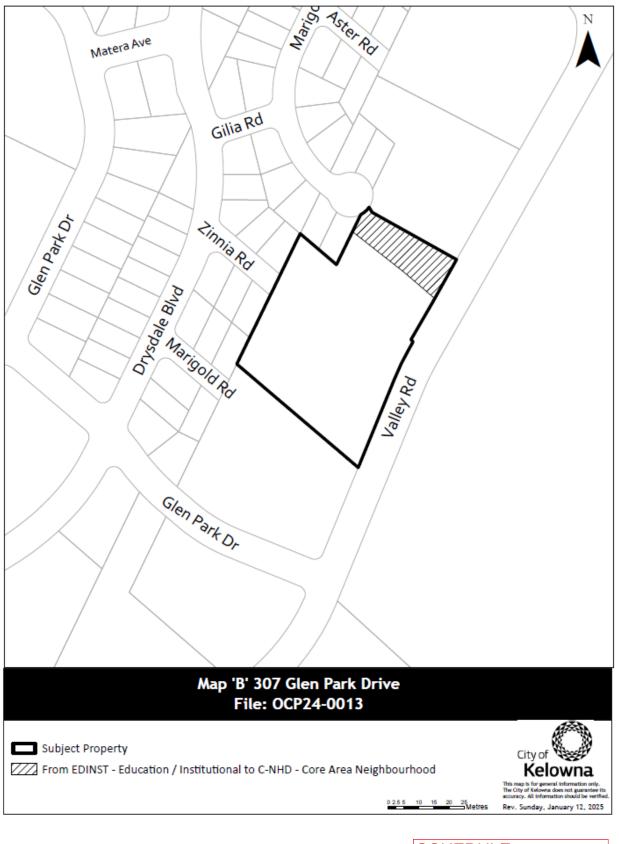

## Official Community Plan 12300

| No. | Address                 | Legal Description                                                                          | OCP FLU Details                                                                                                                                            | Reason for Change                                                                                                                                                                                                    |
|-----|-------------------------|--------------------------------------------------------------------------------------------|------------------------------------------------------------------------------------------------------------------------------------------------------------|----------------------------------------------------------------------------------------------------------------------------------------------------------------------------------------------------------------------|
|     |                         |                                                                                            |                                                                                                                                                            |                                                                                                                                                                                                                      |
| 1.  | (E OF) Grainger<br>Road | Lot 4, Section 32,<br>Township 26, ODYD, Plan<br>EPP129429                                 | Amend a Portion from the<br>C-NHD – Core Area<br>Neighbourhood designation<br>to the NAT – Natural Areas<br>designation as shown on<br><u>Map 'A'</u>      | Amend the Future Land Use designation to reflect proper<br>boundaries of Knox Mountain Park East (parkland added<br>through development).                                                                            |
| 2.  | 1601 Cara Glen<br>Way   | Lot 1, Section 32,<br>Township 26, ODYD, Plan<br>EPP129429                                 | Amend from the C-NHD –<br>Core Area Neighbourhood<br>designation to the PARK –<br>Park and Open Space<br>designation                                       | Amend Future Land Use designation to reflect City owned<br>park parcel contributed by developer. The parcel is<br>already zoned P <sub>3</sub> .                                                                     |
| 3.  | 307 Glen Park<br>Drive  | Lot 1, Section 4 Township<br>23, and of Section 33<br>Township 26, ODYD, Plan<br>EPP111632 | Amend from the EDINST –<br>Education / Institutional<br>designation to the C-NHD –<br>Core Area Neighbourhood<br>designation as shown on<br><u>Map 'B'</u> | Fix Mapping error to align Institutional future land use with the institutional lot.                                                                                                                                 |
| 4.  | 790 KLO Road            | Lot D, District Lot 135,<br>ODYD, Plan 26418                                               | Amend from the EDINST –<br>Education / Institutional<br>designation to the UC –<br>Urban Centre designation                                                | Align lots within Urban Centre boundary to the Urban<br>Centre future land use designation as there is no need to<br>remain EDINST – Educational / Institutional without the<br>need for Okanagan College expansion. |
| 5.  | 780 KLO Road            | Lot C, District Lot 135,<br>ODYD, Plan 26418                                               | Amend from the EDINST –<br>Education / Institutional<br>designation to the UC –<br>Urban Centre designation<br>as shown <u>Map 'C'</u>                     | Align lots within Urban Centre boundary to the Urban<br>Centre future land use designation as there is no need to<br>remain EDINST – Educational / Institutional without the<br>need for Okanagan College expansion. |