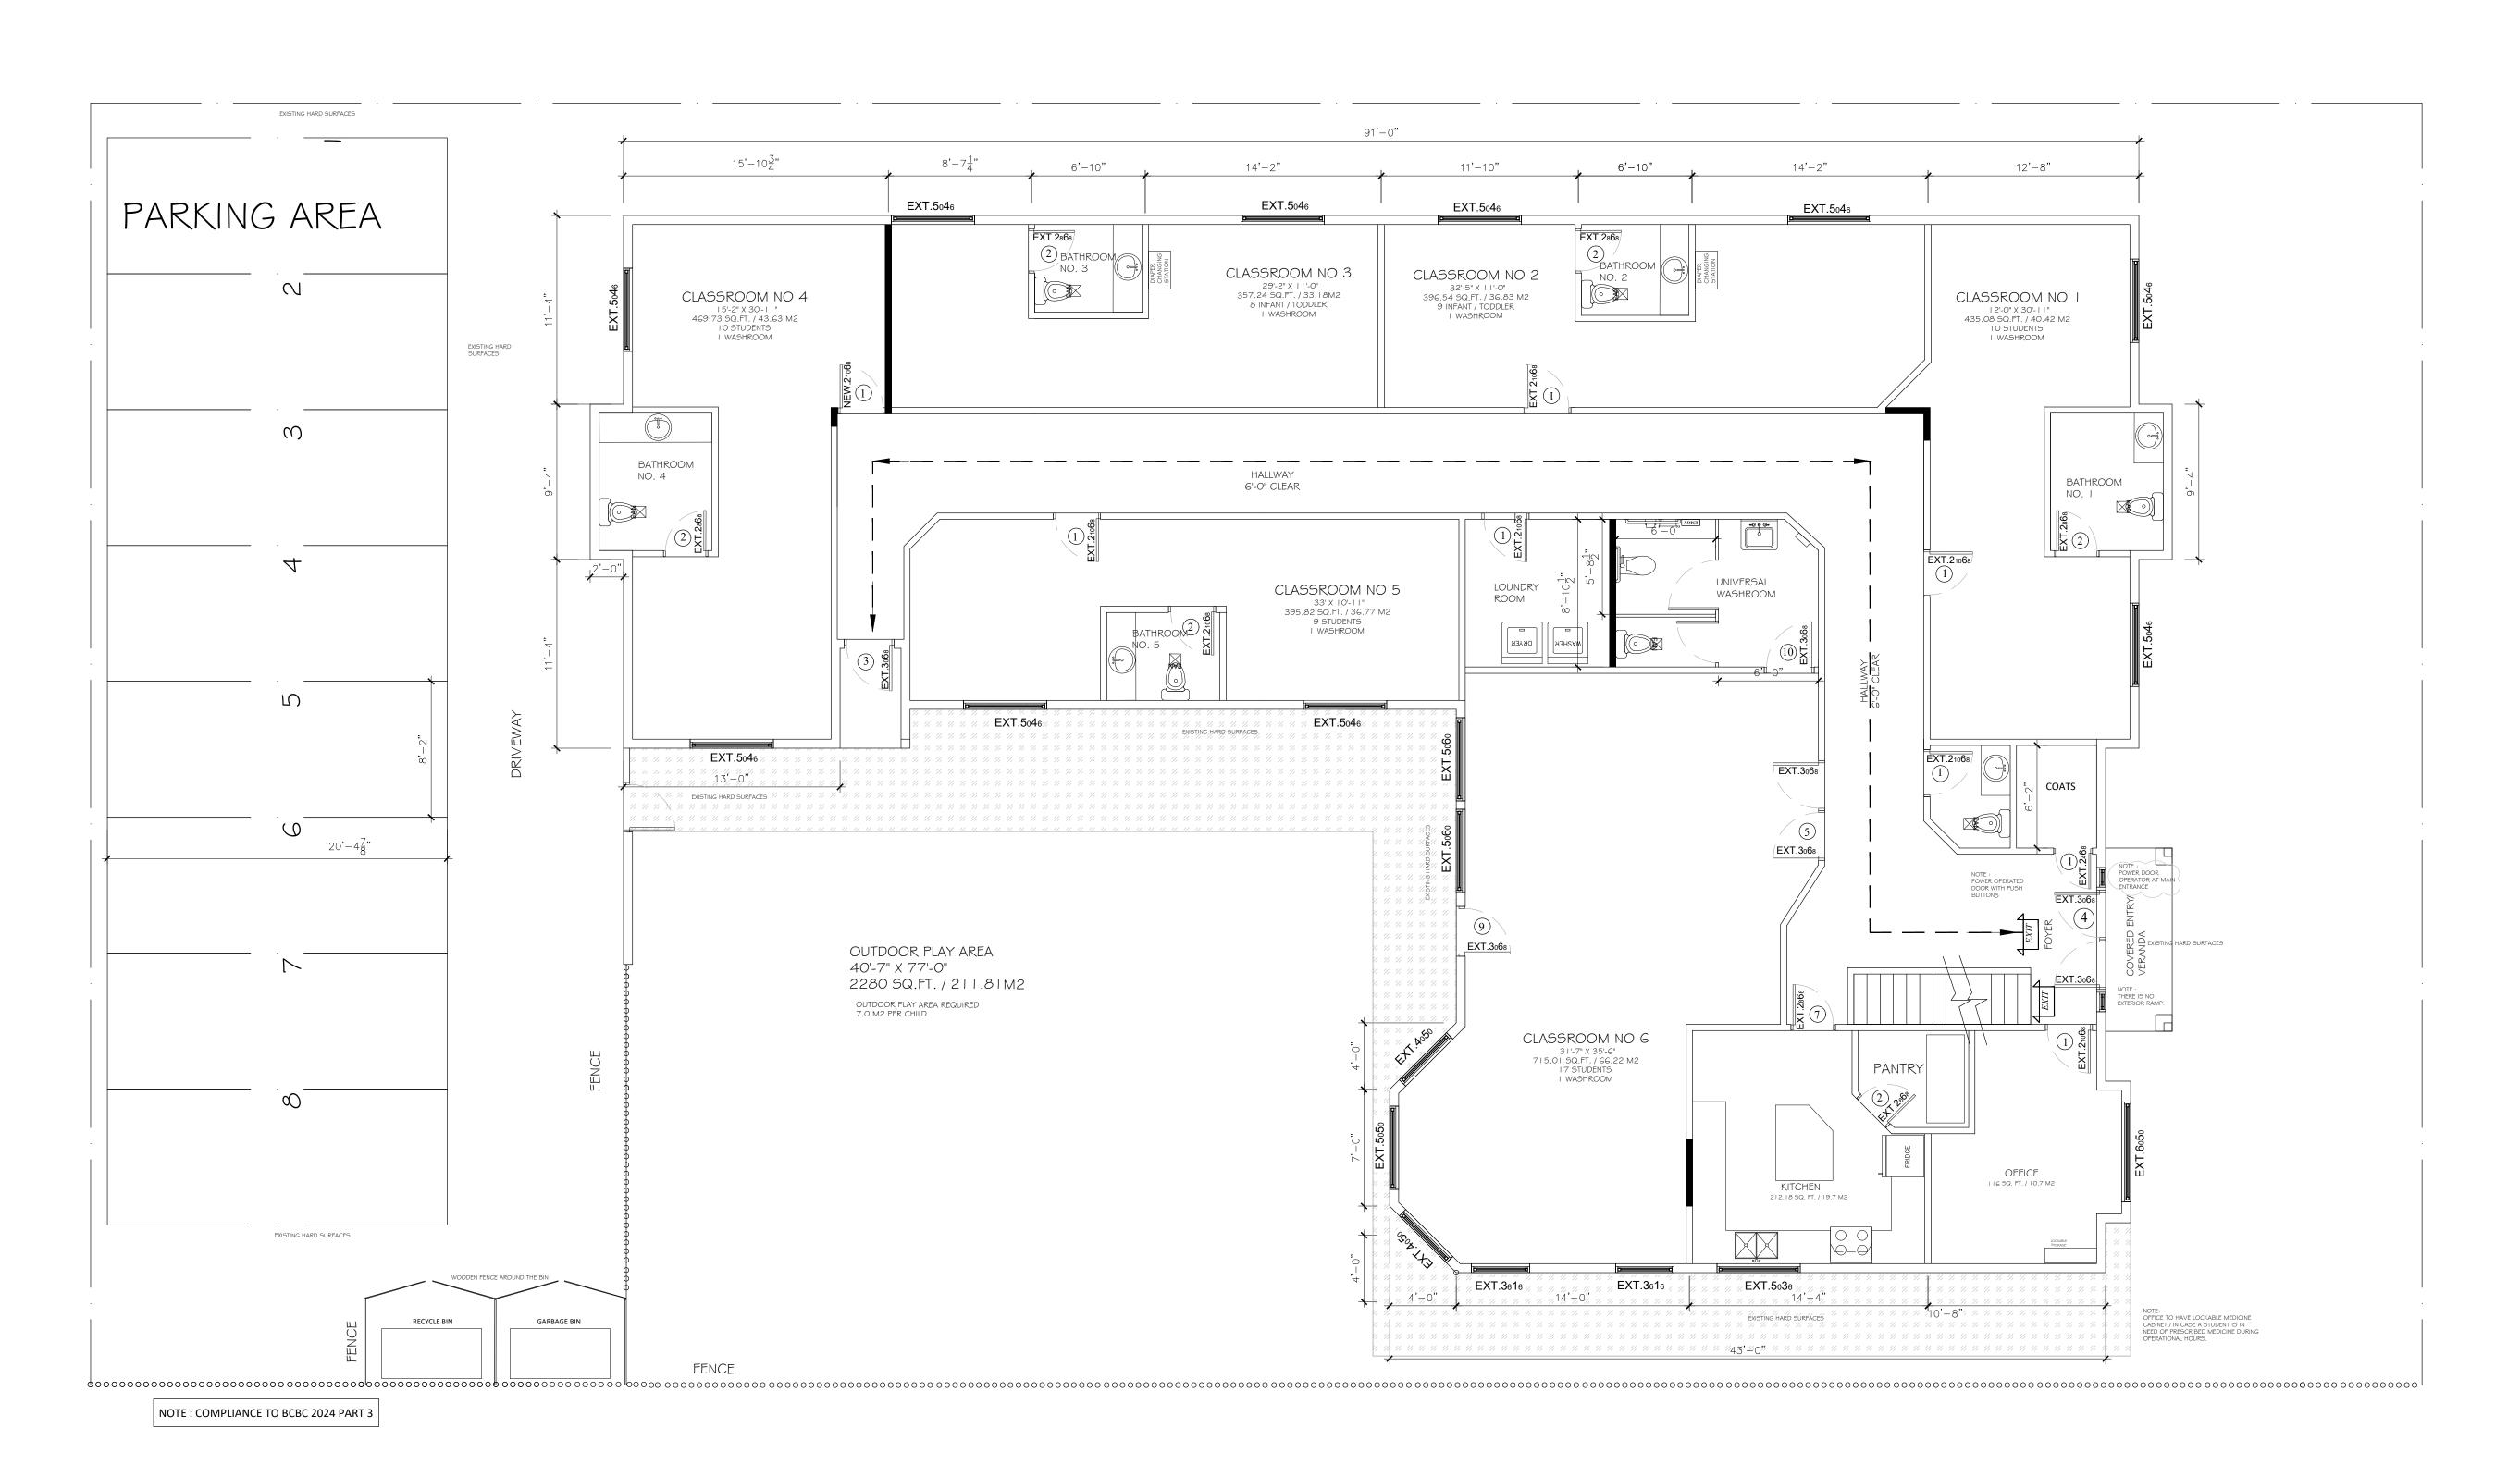

- EXISTING WALLS

- NEW WALLS

- DEMOLISHED WALLS

LIFE SAFETY FIXTURE LEGEND

EXIT | EXIT/ EMERGENCY COMBO

EMERGENCY LIGHT

 $\bigcirc_{CO}^{SA}$  CARBON MONOXIDE & SMOKE ALARM COMBO

|                       | DOOR SCHEDULE                                                                                                                                                 |                              |
|-----------------------|---------------------------------------------------------------------------------------------------------------------------------------------------------------|------------------------------|
| DOOR SYMBOL           | ТҮРЕ                                                                                                                                                          | DETAILS                      |
| 1                     | 20 MIN FIRE RATED - C / W CLOSURE                                                                                                                             | C /W FIRERATED FRAME         |
| 2                     | STANDARD INTERIOR NON RATED DOOR                                                                                                                              |                              |
| 3                     | EXTERIOR HALF LITE DOOR - METAL CLAD.                                                                                                                         | CONFIRM STYLE WITH OWNER.    |
| 4                     | FRONT EXTERIOR DOOR - TYPE AS PER OWNER.                                                                                                                      | METAL CLAD C/W 18" SIDEUTES. |
| (5)                   | STANDARD INTERIOR NON RATED DOOR (L-3'-0")                                                                                                                    |                              |
| 6                     | GREAT RM. REAR EXT. DOOR - FULL LITE.                                                                                                                         | CONFIRM STYLE WITH OWNER.    |
| 7                     | 20 MIN. FIRE RATED - C / W FIRE ACTUATED CLOSURE                                                                                                              |                              |
| 8                     | SIDE STAIRWELL ENTRANCE                                                                                                                                       | 6 - PANEL METAL CLAD         |
| 9                     | STANDARD INTERIOR DOOR - CUSTOM SIZE ANGLED TOP F                                                                                                             | OR STAIRWELL STORAGE         |
|                       |                                                                                                                                                               |                              |
| FIRE RATI<br>ALL CLOS | R SIZES AS PER INDICATIONS ON ARCH. PLANS.<br>ED DOORS FRAME AND THRESHOLD AS PER BUILDING DEPT.<br>EET DOORS TO BE FULL HT. AND WIDTH BI - PASS DOORS UNLESS | S                            |

OTHERWISE INDICATED CONFIRM WITH OWNER

DOOR HARDWARE : BEDRMS AND BATHRMS - LEVER HANDLE PASSAGE SETS PREFERED.

1 Preliminary 10-22-2024

NO DESCRIPTION DATE

© Copyright reserved.

The design and drawings prepared by the SK ARCHITECT are instruments of service for the execution of the work show and are the property of the SK ARCHITECT whether the work be executed or not and SK ARCHITECT reserves the copyright therein and in the work executed therefrom, and they are not to be reproduced or used in any way without the written consent of the SK ARCHITECT.

Client

HUSANPREET

Project

PROPOSED CHILDCARE

Address

964 LAURIER AVE, KELOWNA (BC)

Sheet

PROPOSED FLOOR PLAN