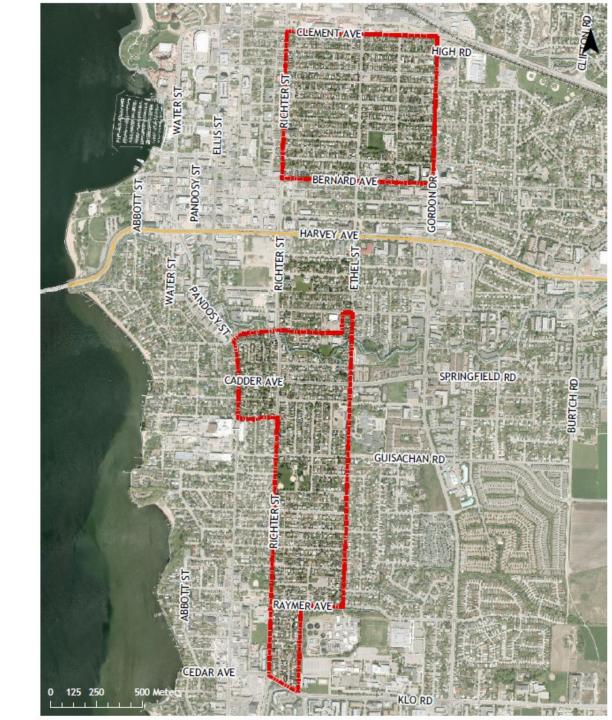

# STUDY AREA

- Supporting our urban centres
- Lane access
- Consistent lot configurations