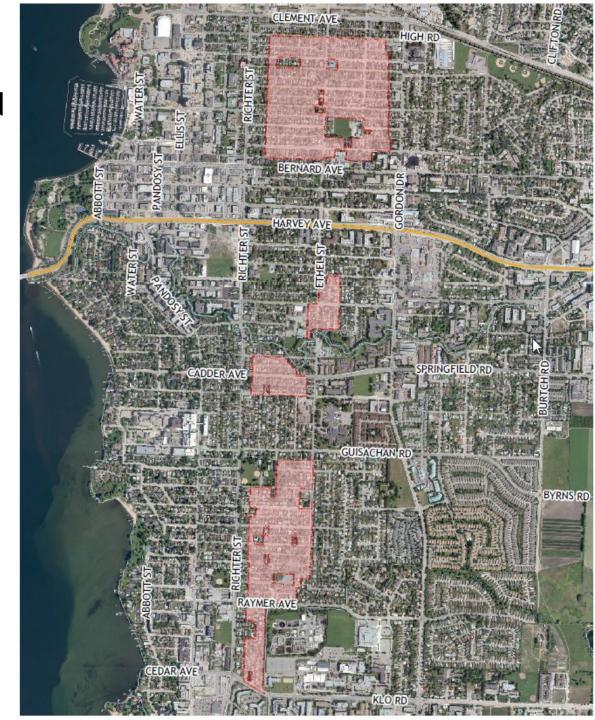

# STUDY AREA

- Supporting our urban centres
- Lane access
- Consistent lot configurations