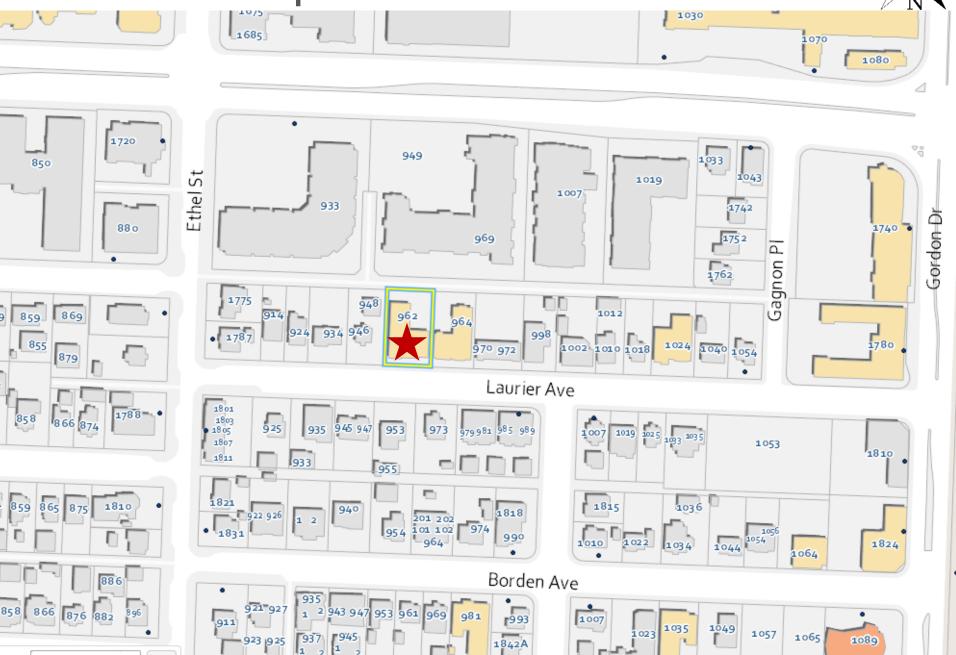

### Purpose

➤ To rezone the subject property from the MF1b — Infill Housing with Boarding and Lodging zone to the MF1cc — Infill Housing with Child Care Centre, Major zone to facilitate a child care centre.

### **Development Process**





# Context Map



#### OCP Future Land Use HARVEY AVE GAGNON PL SAUCIER AVE 827835 841 924 934 946 1002 1010 1018 LAURIER AVE 828 836838 848 866 874 935 945947 953 973 979983987989 1007 1019 1025 1033 1035 **DEHART AVE** 23 827837 847 851 859 865 875 201 202 954101 102 964 WES 830 836 844 850 858 866 876 882 896 2 943947 953 961 969 C-NHD - Core Area Neighbourhood **DWCLIFFE AVE** TC – Transportation Corridor 1859 1857

Subject Property Map

## "cc" – Child Care Centre, Major

#### **Purpose**

 To provide a sub-zone to allow for Child Care Centre, Major on a case-by-case basis where supported by OCP Policy.

### **Summary of Uses**

- Child Care Centre, Major
  - Licensed under Community Care and Assisted Living Act
  - Care, education, supervision
  - More than 8 children





#### **Climate Criteria**