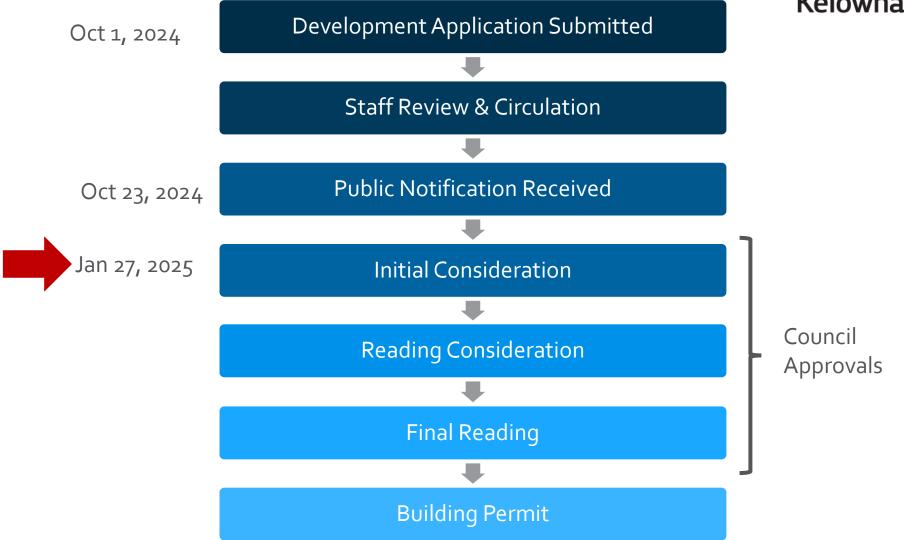

### Purpose

➤ To rezone the subject property from the MF1b — Infill Housing with Boarding and Lodging zone to the MF1cc — Infill Housing with Child Care Centre, Major zone to facilitate a child care centre.

### **Development Process**





# Context Map



#### OCP Future Land Use HARVEY AVE GAGNON PL SAUCIER AVE 827835 841 924 934 946 1002 1010 1018 LAURIER AVE 828 836838 848 866 874 935 945947 953 973 979983987989 1007 1019 1025 1033 1035 **DEHART AVE** 23 827837 847 851 859 865 875 201 202 954101 102 964 WES 830 836 844 850 858 866 876 882 896 2 943947 953 961 969 C-NHD - Core Area Neighbourhood **DWCLIFFE AVE** TC – Transportation Corridor 1859 1857

Subject Property Map

## "cc" – Child Care Centre, Major

#### **Purpose**

 To provide a sub-zone to allow for Child Care Centre, Major on a case-by-case basis where supported by OCP Policy.

### **Summary of Uses**

- Child Care Centre, Major
  - Licensed under Community Care and Assisted Living Act
  - Care, education, supervision
  - More than 8 children





#### **Cl