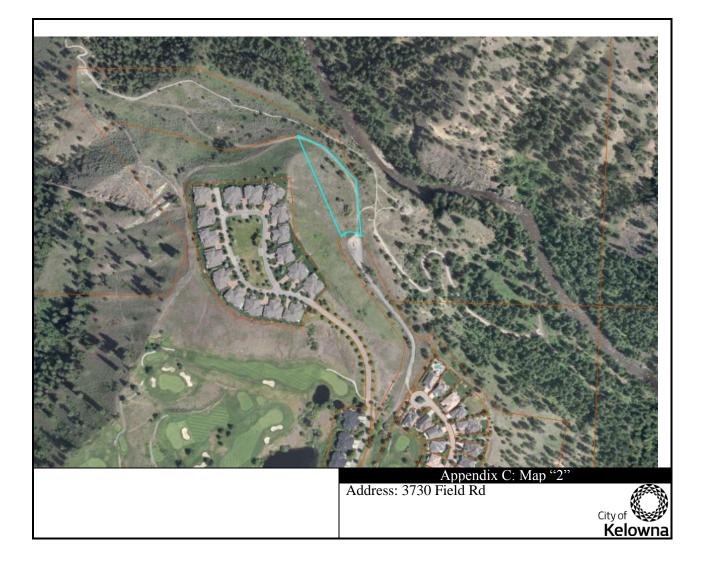

ane           | CD6 | RU1  |
| 1023 | LOT 4 SECTION 22 TOWNSHIP 23 ODYD<br>PLAN KAP52925                          | 3086 Quail Run Dr         | CD6 | RU1  |
| 1024 | LOT 3 SECTION 22 TOWNSHIP 23 ODYD<br>PLAN KAP52925                          | 3090 Quail Run Dr         | CD6 | RU1  |
| 1025 | LOT 2 SECTION 22 TOWNSHIP 23 ODYD<br>PLAN KAP52925                          | 3094 Quail Run Dr         | CD6 | RU1  |
| 1026 | LOT 1 SECTION 22 TOWNSHIP 23 ODYD<br>PLAN KAP52925                          | 3098 Quail Run Dr         | CD6 | RU1  |
| 1027 | Lot PARK Section 1, 11, & 12 Township 26<br>ODYD Plan Number 48306          | 3730 Field Rd - See Map 3 | CD6 | P3   |
| 1028 | LOT C SECTIONS 22 AND 23 TOWNSHIP 23<br>ODYD PLAN 1632 EXCEPT PLAN KAP47192 | 2591 Dry Valley Rd        | CD6 | P3LP |