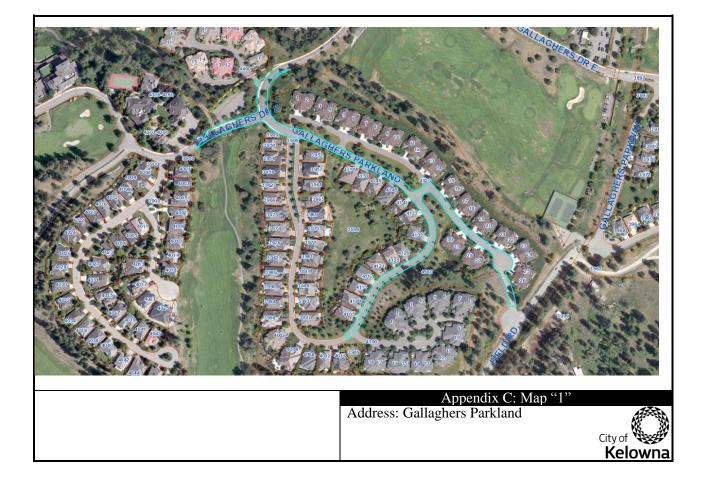

Lane           | CD6 | RU1  |
| 1023 | LOT 4 SECTION 22 TOWNSHIP 23 ODYD<br>PLAN KAP52925                          | 3086 Quail Run Dr         | CD6 | RU1  |
| 1024 | LOT 3 SECTION 22 TOWNSHIP 23 ODYD<br>PLAN KAP52925                          | 3090 Quail Run Dr         | CD6 | RU1  |
| 1025 | LOT 2 SECTION 22 TOWNSHIP 23 ODYD<br>PLAN KAP52925                          | 3094 Quail Run Dr         | CD6 | RU1  |
| 1026 | LOT 1 SECTION 22 TOWNSHIP 23 ODYD<br>PLAN KAP52925                          | 3098 Quail Run Dr         | CD6 | RU1  |
| 1027 | Lot PARK Section 1, 11, & 12 Township 26<br>ODYD Plan Number 48306          | 3730 Field Rd - See Map 3 | CD6 | P3   |
| 1028 | LOT C SECTIONS 22 AND 23 TOWNSHIP 23<br>ODYD PLAN 1632 EXCEPT PLAN KAP47192 | 2591 Dry Valley Rd        | CD6 | P3LP |