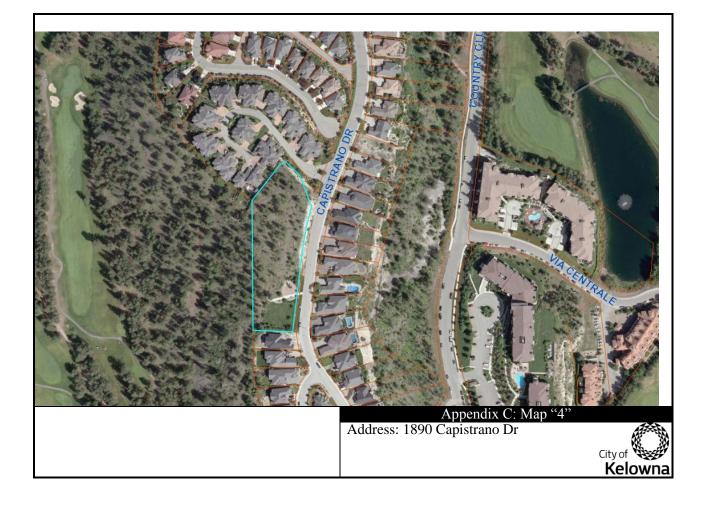

| CD6 | RU1  |
| 1023 | LOT 4 SECTION 22 TOWNSHIP 23 ODYD<br>PLAN KAP52925                          | 3086 Quail Run Dr         | CD6 | RU1  |
| 1024 | LOT 3 SECTION 22 TOWNSHIP 23 ODYD<br>PLAN KAP52925                          | 3090 Quail Run Dr         | CD6 | RU1  |
| 1025 | LOT 2 SECTION 22 TOWNSHIP 23 ODYD<br>PLAN KAP52925                          | 3094 Quail Run Dr         | CD6 | RU1  |
| 1026 | LOT 1 SECTION 22 TOWNSHIP 23 ODYD<br>PLAN KAP52925                          | 3098 Quail Run Dr         | CD6 | RU1  |
| 1027 | Lot PARK Section 1, 11, & 12 Township 26<br>ODYD Plan Number 48306          | 3730 Field Rd - See Map 3 | CD6 | P3   |
| 1028 | LOT C SECTIONS 22 AND 23 TOWNSHIP 23<br>ODYD PLAN 1632 EXCEPT PLAN KAP47192 | 2591 Dry Valley Rd        | CD6 | P3LP |