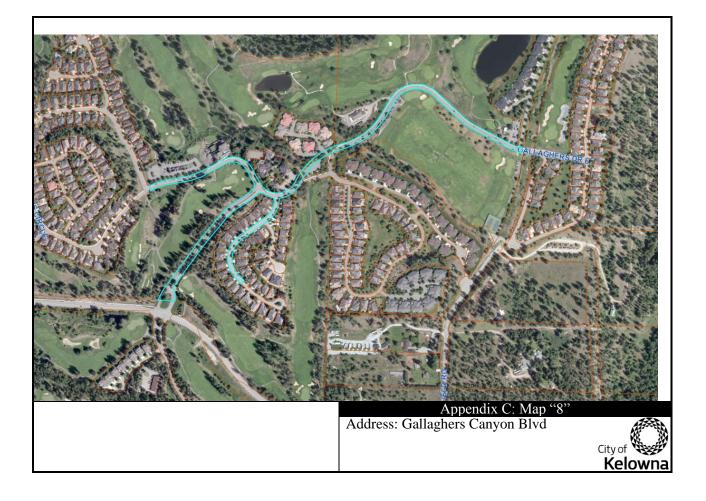

## Appendix "A"

| No. | Legal Description                                                                                                                                                                                        | Address               | Current<br>Zone | New<br>Zone       |
|-----|----------------------------------------------------------------------------------------------------------------------------------------------------------------------------------------------------------|-----------------------|-----------------|-------------------|
| 1   | LOT 2 SECTION 31 TOWNSHIP 27 ODYD<br>PLAN KAP80993<br>EXCEPT PLANS KAP85114, KAP90346 AND<br>EPP50442                                                                                                    | 1800 Tower Ranch Blvd | CD6             | RU6<br>P3<br>RU1H |
| 2   | LOT 8 SECTION 31 TOWNSHIP 27 ODYD<br>PLAN EPP50442                                                                                                                                                       | 1804 Tower Ranch Blvd | CD6             | RU1H              |
| 3   | LOT 7 SECTION 31 TOWNSHIP 27 ODYD<br>PLAN EPP50442                                                                                                                                                       | 1808 Tower Ranch Blvd | CD6             | RU1H              |
| 4   | LOT 6 SECTION 31 TOWNSHIP 27 ODYD<br>PLAN EPP50442                                                                                                                                                       | 1812 Tower Ranch Blvd | CD6             | RU1H              |
| 5   | LOT 5 SECTION 31 TOWNSHIP 27 ODYD<br>PLAN EPP50442                                                                                                                                                       | 1816 Tower Ranch Blvd | CD6             | RU1H              |
| 6   | LOT 4 SECTION 31 TOWNSHIP 27 ODYD<br>PLAN EPP50442                                                                                                                                                       | 1820 Tower Ranch Blvd | CD6             | RU1H              |
| 7   | LOT 3 SECTION 31 TOWNSHIP 27 ODYD<br>PLAN EPP50442                                                                                                                                                       | 1824 Tower Ranch Blvd | CD6             | RU1H              |
| 8   | LOT 2 SECTION 31 TOWNSHIP 27 ODYD<br>PLAN EPP50442                                                                                                                                                       | 1828 Tower Ranch Blvd | CD6             | RU1H              |
| 9   | LOT 1 SECTION 31 TOWNSHIP 27 ODYD<br>PLAN EPP50442                                                                                                                                                       | 1832 Tower Ranch Blvd | CD6             | RU1H              |
| 10  | LOT 3 SECTION 31 TOWNSHIP 27 ODYD<br>PLAN KAP80993 EXCEPT STRATA PLAN<br>EPS2195 (PHASE 1)                                                                                                               | 1511 Tower Ranch Dr   | CD6             | RU5<br>RM2<br>P3  |
| 11  | STRATA LOT 28 SECTION 31 TOWNSHIP 27<br>ODYD STRATA PLAN EPS2195<br>TOGETHER WITH AN INTEREST IN THE<br>COMMON PROPERTY IN PROPORTION TO<br>THE UNIT ENTITLEMENT OF THE STRATA<br>LOT AS SHOWN ON FORM V | 1683 Tower Ranch Dr   | CD6             | RU5               |
| 12  | STRATA LOT 27 SECTION 31 TOWNSHIP 27<br>ODYD STRATA PLAN EPS2195<br>TOGETHER WITH AN INTEREST IN THE<br>COMMON PROPERTY IN PROPORTION TO<br>THE UNIT ENTITLEMENT OF THE STRATA<br>LOT AS SHOWN ON FORM V | 1687 Tower Ranch Dr   | CD6             | RU5               |
| 13  | STRATA LOT 26 SECTION 31 TOWNSHIP 27<br>ODYD STRATA PLAN EPS2195<br>TOGETHER WITH AN INTEREST IN THE<br>COMMON PROPERTY IN PROPORTION TO<br>THE UNIT ENTITLEMENT OF THE STRATA<br>LOT AS SHOWN ON FORM V | 1691 Tower Ranch Dr   | CD6             | RU5               |
| 14  | STRATA LOT 25 SECTION 31 TOWNSHIP 27<br>ODYD STRATA PLAN EPS2195                                                                                                                                         | 1695 Tower Ranch Dr   | CD6             | RU5               |