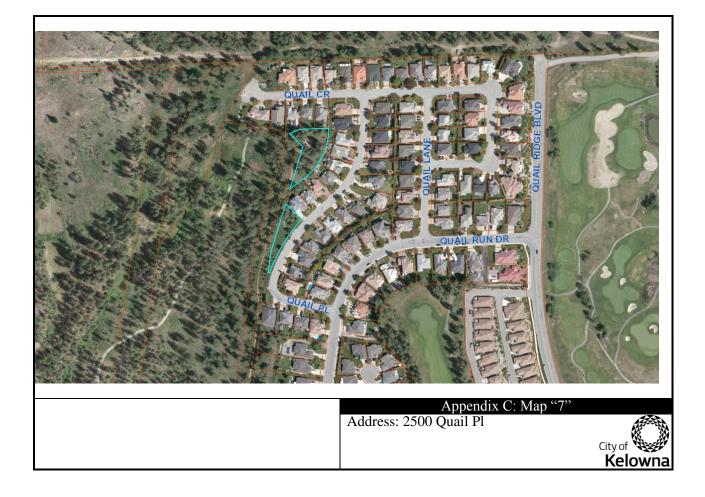

## Appendix "A"

| No. | Legal Description                                                                                                                                                                                        | Address               | Current<br>Zone | New<br>Zone       |
|-----|----------------------------------------------------------------------------------------------------------------------------------------------------------------------------------------------------------|-----------------------|-----------------|-------------------|
| 1   | LOT 2 SECTION 31 TOWNSHIP 27 ODYD<br>PLAN KAP80993<br>EXCEPT PLANS KAP85114, KAP90346 AND<br>EPP50442                                                                                                    | 1800 Tower Ranch Blvd | CD6             | RU6<br>P3<br>RU1H |
| 2   | LOT 8 SECTION 31 TOWNSHIP 27 ODYD<br>PLAN EPP50442                                                                                                                                                       | 1804 Tower Ranch Blvd | CD6             | RU1H              |
| 3   | LOT 7 SECTION 31 TOWNSHIP 27 ODYD<br>PLAN EPP50442                                                                                                                                                       | 1808 Tower Ranch Blvd | CD6             | RU1H              |
| 4   | LOT 6 SECTION 31 TOWNSHIP 27 ODYD<br>PLAN EPP50442                                                                                                                                                       | 1812 Tower Ranch Blvd | CD6             | RU1H              |
| 5   | LOT 5 SECTION 31 TOWNSHIP 27 ODYD<br>PLAN EPP50442                                                                                                                                                       | 1816 Tower Ranch Blvd | CD6             | RU1H              |
| 6   | LOT 4 SECTION 31 TOWNSHIP 27 ODYD<br>PLAN EPP50442                                                                                                                                                       | 1820 Tower Ranch Blvd | CD6             | RU1H              |
| 7   | LOT 3 SECTION 31 TOWNSHIP 27 ODYD<br>PLAN EPP50442                                                                                                                                                       | 1824 Tower Ranch Blvd | CD6             | RU1H              |
| 8   | LOT 2 SECTION 31 TOWNSHIP 27 ODYD<br>PLAN EPP50442                                                                                                                                                       | 1828 Tower Ranch Blvd | CD6             | RU1H              |
| 9   | LOT 1 SECTION 31 TOWNSHIP 27 ODYD<br>PLAN EPP50442                                                                                                                                                       | 1832 Tower Ranch Blvd | CD6             | RU1H              |
| 10  | LOT 3 SECTION 31 TOWNSHIP 27 ODYD<br>PLAN KAP80993 EXCEPT STRATA PLAN<br>EPS2195 (PHASE 1)                                                                                                               | 1511 Tower Ranch Dr   | CD6             | RU5<br>RM2<br>P3  |
| 11  | STRATA LOT 28 SECTION 31 TOWNSHIP 27<br>ODYD STRATA PLAN EPS2195<br>TOGETHER WITH AN INTEREST IN THE<br>COMMON PROPERTY IN PROPORTION TO<br>THE UNIT ENTITLEMENT OF THE STRATA<br>LOT AS SHOWN ON FORM V | 1683 Tower Ranch Dr   | CD6             | RU5               |
| 12  | STRATA LOT 27 SECTION 31 TOWNSHIP 27<br>ODYD STRATA PLAN EPS2195<br>TOGETHER WITH AN INTEREST IN THE<br>COMMON PROPERTY IN PROPORTION TO<br>THE UNIT ENTITLEMENT OF THE STRATA<br>LOT AS SHOWN ON FORM V | 1687 Tower Ranch Dr   | CD6             | RU5               |
| 13  | STRATA LOT 26 SECTION 31 TOWNSHIP 27<br>ODYD STRATA PLAN EPS2195<br>TOGETHER WITH AN INTEREST IN THE<br>COMMON PROPERTY IN PROPORTION TO<br>THE UNIT ENTITLEMENT OF THE STRATA<br>LOT AS SHOWN ON FORM V | 1691 Tower Ranch Dr   | CD6             | RU5               |
| 14  | STRATA LOT 25 SECTION 31 TOWNSHIP 27<br>ODYD STRATA PLAN EPS2195                                                                                                                                         | 1695 Tower Ranch Dr   | CD6             | RU5               |