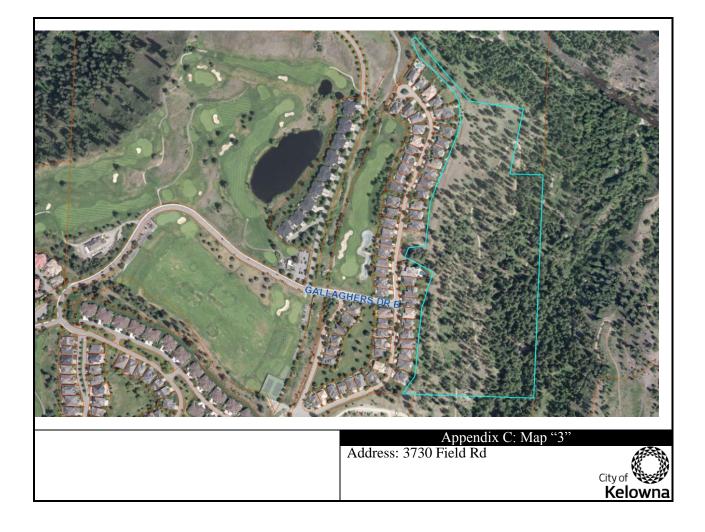

e           | CD6 | RU1  |
| 1023 | LOT 4 SECTION 22 TOWNSHIP 23 ODYD<br>PLAN KAP52925                          | 3086 Quail Run Dr         | CD6 | RU1  |
| 1024 | LOT 3 SECTION 22 TOWNSHIP 23 ODYD<br>PLAN KAP52925                          | 3090 Quail Run Dr         | CD6 | RU1  |
| 1025 | LOT 2 SECTION 22 TOWNSHIP 23 ODYD<br>PLAN KAP52925                          | 3094 Quail Run Dr         | CD6 | RU1  |
| 1026 | LOT 1 SECTION 22 TOWNSHIP 23 ODYD<br>PLAN KAP52925                          | 3098 Quail Run Dr         | CD6 | RU1  |
| 1027 | Lot PARK Section 1, 11, & 12 Township 26<br>ODYD Plan Number 48306          | 3730 Field Rd - See Map 3 | CD6 | P3   |
| 1028 | LOT C SECTIONS 22 AND 23 TOWNSHIP 23<br>ODYD PLAN 1632 EXCEPT PLAN KAP47192 | 2591 Dry Valley Rd        | CD6 | P3LP |