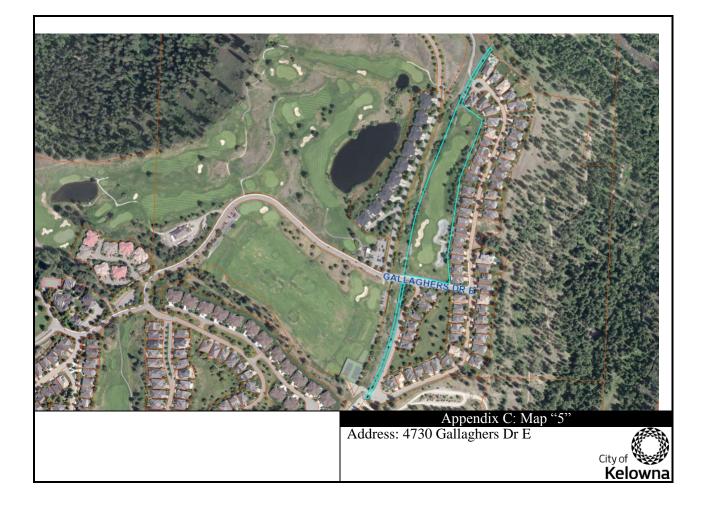

## Appendix "A"

| No. | Legal Description                                                                                                                                                                                        | Address               | Current<br>Zone | New<br>Zone       |
|-----|----------------------------------------------------------------------------------------------------------------------------------------------------------------------------------------------------------|-----------------------|-----------------|-------------------|
| 1   | LOT 2 SECTION 31 TOWNSHIP 27 ODYD<br>PLAN KAP80993<br>EXCEPT PLANS KAP85114, KAP90346 AND<br>EPP50442                                                                                                    | 1800 Tower Ranch Blvd | CD6             | RU6<br>P3<br>RU1H |
| 2   | LOT 8 SECTION 31 TOWNSHIP 27 ODYD<br>PLAN EPP50442                                                                                                                                                       | 1804 Tower Ranch Blvd | CD6             | RU1H              |
| 3   | LOT 7 SECTION 31 TOWNSHIP 27 ODYD<br>PLAN EPP50442                                                                                                                                                       | 1808 Tower Ranch Blvd | CD6             | RU1H              |
| 4   | LOT 6 SECTION 31 TOWNSHIP 27 ODYD<br>PLAN EPP50442                                                                                                                                                       | 1812 Tower Ranch Blvd | CD6             | RU1H              |
| 5   | LOT 5 SECTION 31 TOWNSHIP 27 ODYD<br>PLAN EPP50442                                                                                                                                                       | 1816 Tower Ranch Blvd | CD6             | RU1H              |
| 6   | LOT 4 SECTION 31 TOWNSHIP 27 ODYD<br>PLAN EPP50442                                                                                                                                                       | 1820 Tower Ranch Blvd | CD6             | RU1H              |
| 7   | LOT 3 SECTION 31 TOWNSHIP 27 ODYD<br>PLAN EPP50442                                                                                                                                                       | 1824 Tower Ranch Blvd | CD6             | RU1H              |
| 8   | LOT 2 SECTION 31 TOWNSHIP 27 ODYD<br>PLAN EPP50442                                                                                                                                                       | 1828 Tower Ranch Blvd | CD6             | RU1H              |
| 9   | LOT 1 SECTION 31 TOWNSHIP 27 ODYD<br>PLAN EPP50442                                                                                                                                                       | 1832 Tower Ranch Blvd | CD6             | RU1H              |
| 10  | LOT 3 SECTION 31 TOWNSHIP 27 ODYD<br>PLAN KAP80993 EXCEPT STRATA PLAN<br>EPS2195 (PHASE 1)                                                                                                               | 1511 Tower Ranch Dr   | CD6             | RU5<br>RM2<br>P3  |
| 11  | STRATA LOT 28 SECTION 31 TOWNSHIP 27<br>ODYD STRATA PLAN EPS2195<br>TOGETHER WITH AN INTEREST IN THE<br>COMMON PROPERTY IN PROPORTION TO<br>THE UNIT ENTITLEMENT OF THE STRATA<br>LOT AS SHOWN ON FORM V | 1683 Tower Ranch Dr   | CD6             | RU5               |
| 12  | STRATA LOT 27 SECTION 31 TOWNSHIP 27<br>ODYD STRATA PLAN EPS2195<br>TOGETHER WITH AN INTEREST IN THE<br>COMMON PROPERTY IN PROPORTION TO<br>THE UNIT ENTITLEMENT OF THE STRATA<br>LOT AS SHOWN ON FORM V | 1687 Tower Ranch Dr   | CD6             | RU5               |
| 13  | STRATA LOT 26 SECTION 31 TOWNSHIP 27<br>ODYD STRATA PLAN EPS2195<br>TOGETHER WITH AN INTEREST IN THE<br>COMMON PROPERTY IN PROPORTION TO<br>THE UNIT ENTITLEMENT OF THE STRATA<br>LOT AS SHOWN ON FORM V | 1691 Tower Ranch Dr   | CD6             | RU5               |
| 14  | STRATA LOT 25 SECTION 31 TOWNSHIP 27<br>ODYD STRATA PLAN EPS2195                                                                                                                                         | 1695 Tower Ranch Dr   | CD6             | RU5               |