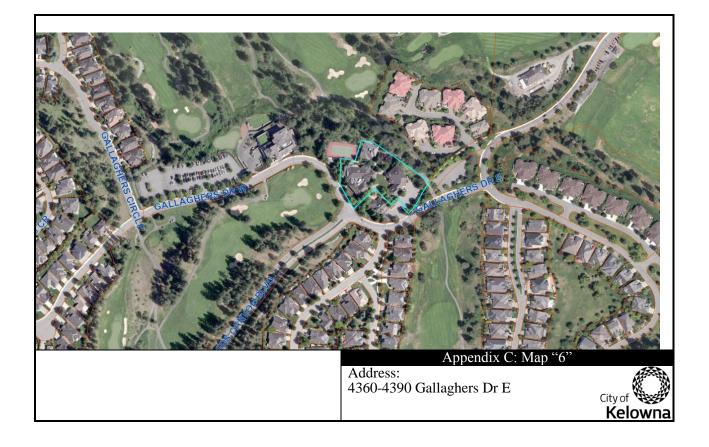

## Appendix "A"

| No. | Legal Description                                                                                                                                                                                        | Address               | Current<br>Zone | New<br>Zone       |
|-----|----------------------------------------------------------------------------------------------------------------------------------------------------------------------------------------------------------|-----------------------|-----------------|-------------------|
| 1   | LOT 2 SECTION 31 TOWNSHIP 27 ODYD<br>PLAN KAP80993<br>EXCEPT PLANS KAP85114, KAP90346 AND<br>EPP50442                                                                                                    | 1800 Tower Ranch Blvd | CD6             | RU6<br>P3<br>RU1H |
| 2   | LOT 8 SECTION 31 TOWNSHIP 27 ODYD<br>PLAN EPP50442                                                                                                                                                       | 1804 Tower Ranch Blvd | CD6             | RU1H              |
| 3   | LOT 7 SECTION 31 TOWNSHIP 27 ODYD<br>PLAN EPP50442                                                                                                                                                       | 1808 Tower Ranch Blvd | CD6             | RU1H              |
| 4   | LOT 6 SECTION 31 TOWNSHIP 27 ODYD<br>PLAN EPP50442                                                                                                                                                       | 1812 Tower Ranch Blvd | CD6             | RU1H              |
| 5   | LOT 5 SECTION 31 TOWNSHIP 27 ODYD<br>PLAN EPP50442                                                                                                                                                       | 1816 Tower Ranch Blvd | CD6             | RU1H              |
| 6   | LOT 4 SECTION 31 TOWNSHIP 27 ODYD<br>PLAN EPP50442                                                                                                                                                       | 1820 Tower Ranch Blvd | CD6             | RU1H              |
| 7   | LOT 3 SECTION 31 TOWNSHIP 27 ODYD<br>PLAN EPP50442                                                                                                                                                       | 1824 Tower Ranch Blvd | CD6             | RU1H              |
| 8   | LOT 2 SECTION 31 TOWNSHIP 27 ODYD<br>PLAN EPP50442                                                                                                                                                       | 1828 Tower Ranch Blvd | CD6             | RU1H              |
| 9   | LOT 1 SECTION 31 TOWNSHIP 27 ODYD<br>PLAN EPP50442                                                                                                                                                       | 1832 Tower Ranch Blvd | CD6             | RU1H              |
| 10  | LOT 3 SECTION 31 TOWNSHIP 27 ODYD<br>PLAN KAP80993 EXCEPT STRATA PLAN<br>EPS2195 (PHASE 1)                                                                                                               | 1511 Tower Ranch Dr   | CD6             | RU5<br>RM2<br>P3  |
| 11  | STRATA LOT 28 SECTION 31 TOWNSHIP 27<br>ODYD STRATA PLAN EPS2195<br>TOGETHER WITH AN INTEREST IN THE<br>COMMON PROPERTY IN PROPORTION TO<br>THE UNIT ENTITLEMENT OF THE STRATA<br>LOT AS SHOWN ON FORM V | 1683 Tower Ranch Dr   | CD6             | RU5               |
| 12  | STRATA LOT 27 SECTION 31 TOWNSHIP 27<br>ODYD STRATA PLAN EPS2195<br>TOGETHER WITH AN INTEREST IN THE<br>COMMON PROPERTY IN PROPORTION TO<br>THE UNIT ENTITLEMENT OF THE STRATA<br>LOT AS SHOWN ON FORM V | 1687 Tower Ranch Dr   | CD6             | RU5               |
| 13  | STRATA LOT 26 SECTION 31 TOWNSHIP 27<br>ODYD STRATA PLAN EPS2195<br>TOGETHER WITH AN INTEREST IN THE<br>COMMON PROPERTY IN PROPORTION TO<br>THE UNIT ENTITLEMENT OF THE STRATA<br>LOT AS SHOWN ON FORM V | 1691 Tower Ranch Dr   | CD6             | RU5               |
| 14  | STRATA LOT 25 SECTION 31 TOWNSHIP 27<br>ODYD STRATA PLAN EPS2195                                                                                                                                         | 1695 Tower Ranch Dr   | CD6             | RU5               |