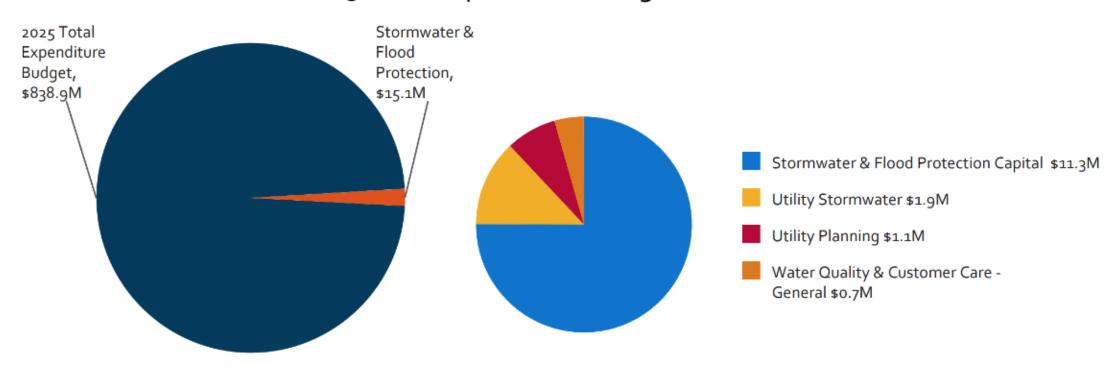

## Stormwater & Flood Protection Expenditure Budget

#### 2025 Total Expenditure Budget Breakdown

#### 2025 Recommended budget

| (in thousands)                    | Operating | Capital  | Total    |
|-----------------------------------|-----------|----------|----------|
| 2025 Starting budget              | \$3,304   | \$ -     | \$3,304  |
| Maintaining current service level | 183       | 3,177    | \$3,360  |
|                                   | \$3,487   | \$3,177  | \$6,664  |
| Enhancing service level           | 308       | 8,159    | \$8,467  |
| 2025 Recommended budget           | \$3,795   | \$11,336 | \$15,131 |