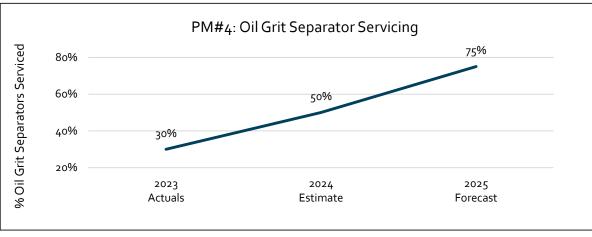

ram Created an inventory, condition assessment program and prioritization of future improvements and renewals for all registered dams and dikes owned by the City
  - Mill Creek Flood Protection
    - Diversion Complete
    - Mill Outlet to Mission Creek Riffles (Reach 4) complete
- Stormwater Utility
  - Phase 1 Stormwater Utility Business Case and Implementation Plan Complete
  - Phase 2 Public engagement Complete

### Stormwater & Flood Protection

#### Continuous improvements

- Phase 2 Stormwater Utility Business Case and Implementation Plan On-going
- Development stormwater management plans Process improvement with Development Services
- Stormwater planning for transportation planning
- Stormwater quality reporting in 2024

## Stormwater & Flood Protection Performance measures









## Stormwater & Flood Protection Expenditure Budget

#### 2025 Total Expenditure Budget Breakdown



# **Stormwater & Flood Protection**Budget overview

#### Funding strategy



### Stormwater & Flood Protection Expenditure budget overview

#### Annualization of previously approved budget requests

| (in thousands)          | Operating | Capital   | Total      |
|-------------------------|-----------|-----------|------------|
| 2024 Revised budget     | \$5,338   | \$ 15,395 | \$20,733   |
| 2023 & 2024 Adjustments | (2,034)   | (15,395)  | (\$17,429) |
| 2025 Starting budget    | \$3,304   | \$ -      | \$3,304    |

#### ► Drivers for change:

- Removal of 2024 one-time budgets
- Removal of 2024 carryover budgets
- Annualization of 2023 & 2024 operating requests

### Stormwater & Flood