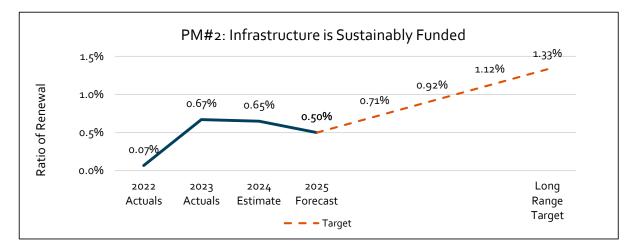

Program Created an inventory, condition assessment program and prioritization of future improvements and renewals for all registered dams and dikes owned by the City
  - Mill Creek Flood Protection
    - Diversion Complete
    - Mill Outlet to Mission Creek Riffles (Reach 4) complete
- Stormwater Utility
  - Phase 1 Stormwater Utility Business Case and Implementation Plan Complete
  - Phase 2 Public engagement Complete

### Stormwater & Flood Protection

#### Continuous improvements

- Phase 2 Stormwater Utility Business Case and Implementation Plan On-going
- Development stormwater management plans Process improvement with Development Services
- Stormwater planning for transportation planning
- Stormwater quality reporting in 2024

## Stormwater & Flood Protection Performance measures









## Stormwater & Flood Protection Expenditure Budget

#### 2025 Total Expenditure Budget Breakdown



# **Stormwater & Flood Protection**Budget overview

#### Funding strategy



### Stormwater & Flood Protection Expenditure budget overview

#### Annualization of previously approved budget requests

| (in thousands)          | Operating | Capital   | Total      |
|-------------------------|-----------|-----------|------------|
| 2024 Revised budget     | \$5,338   | \$ 15,395 | \$20,733   |
| 2023 & 2024 Adjustments | (2,034)   | (15,395)  | (\$17,429) |
| 2025 Starting budget    | \$3,304   | \$ -      | \$3,304    |

#### ► Drivers for change:

- Removal of 2024 one-time budgets
- Removal of 2024 carryover budgets
- Annualization of 2023 & 2024 operating requests

### Stormwater & F