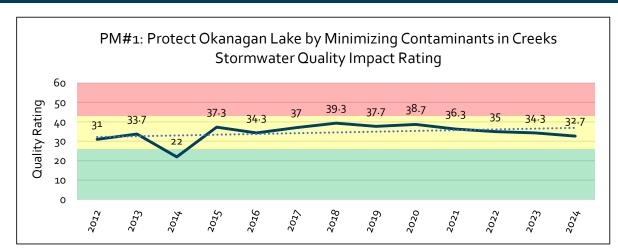

y Program Created an inventory, condition assessment program and prioritization of future improvements and renewals for all registered dams and dikes owned by the City
  - Mill Creek Flood Protection
    - Diversion Complete
    - Mill Outlet to Mission Creek Riffles (Reach 4) complete
- Stormwater Utility
  - Phase 1 Stormwater Utility Business Case and Implementation Plan Complete
  - Phase 2 Public engagement Complete

### Stormwater & Flood Protection

#### Continuous improvements

- Phase 2 Stormwater Utility Business Case and Implementation Plan On-going
- Development stormwater management plans Process improvement with Development Services
- Stormwater planning for transportation planning
- Stormwater quality reporting in 2024

## Stormwater & Flood Protection Performance measures









## Stormwater & Flood Protection Expenditure Budget

#### 2025 Total Expenditure Budget Breakdown



# **Stormwater & Flood Protection**Budget overview

#### Funding strategy



### Stormwater & Flood Protection Expenditure budget overview

#### Annualization of previously approved budget requests

| (in thousands)          | Operating | Capital   | Total      |
|-------------------------|-----------|-----------|------------|
| 2024 Revised budget     | \$5,338   | \$ 15,395 | \$20,733   |
| 2023 & 2024 Adjustments | (2,034)   | (15,395)  | (\$17,429) |
| 2025 Starting budget    | \$3,304   | \$ -      | \$3,304    |

#### ► Drivers for change:

- Removal of 2024 one-time budgets
- Removal of 2024 carryover budgets
- Annualization of 2023 & 2024 operating requests

### Stormwater &