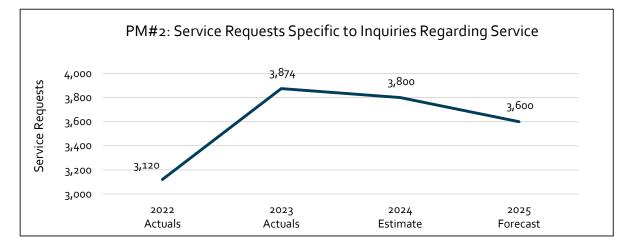

nual plants for placement throughout the City
- The Greenhouse added 200 planters for placement throughout City urban areas and highways
- Renewed a total of 16 acres of parkland irrigation at Rotary Beach, Ben Lee Park, East Kelowna ballfields, and Truswell Park

# Parks

#### Continuous improvements

- Creation of an updated Asset Management Plan for parks, playgrounds, and associated infrastructure to identify an inventory of required works to be completed for the lifespan of each park, associated costs and timelines
- Continued conversion of irrigation control systems to Rainbird IQ4
- Improving irrigation flow sensing
- Fully implemented robot line painter in all recreation parks
- Prepared Apple Bowl to host Canadian Premier League soccer game

#### **Parks** Performance measures







# **Parks** Expenditure Budget

2025 Total Expenditure Budget Breakdown



# **Parks** Budget overview





Total \$ 72.7 M

# **Parks** Expenditure budget overview

#### Annualization of previously approved budget requests

| (in thousands)          | Operating | Capital   | Total      |
|-------------------------|-----------|-----------|------------|
| 2024 Revised budget     | \$23,494  | \$ 54,886 | \$78,380   |
| 2023 & 2024 Adjustments | (2,907)   | (54,886)  | (\$57,793) |
| 2025 Starting budget    | \$20,587  | \$ -      | \$20,587   |

#### Drivers for change:

- Removal of 2024 one-time budgets
- Removal of 2024 carryover budgets
- Annualization of 2023 & 2024 operating requests

# **Parks** Expenditure budget overview

#### 2025 Recommended budget

| (in thousands)