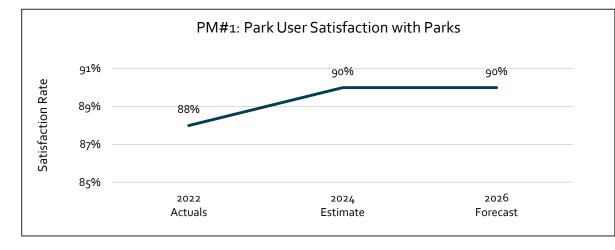

annual plants for placement throughout the City
- The Greenhouse added 200 planters for placement throughout City urban areas and highways
- Renewed a total of 16 acres of parkland irrigation at Rotary Beach, Ben Lee Park, East Kelowna ballfields, and Truswell Park

# Parks

#### Continuous improvements

- Creation of an updated Asset Management Plan for parks, playgrounds, and associated infrastructure to identify an inventory of required works to be completed for the lifespan of each park, associated costs and timelines
- Continued conversion of irrigation control systems to Rainbird IQ4
- Improving irrigation flow sensing
- Fully implemented robot line painter in all recreation parks
- Prepared Apple Bowl to host Canadian Premier League soccer game

#### **Parks** Performance measures







# **Parks** Expenditure Budget

2025 Total Expenditure Budget Breakdown



# **Parks** Budget overview





Total \$ 72.7 M

# **Parks** Expenditure budget overview

#### Annualization of previously approved budget requests

| (in thousands)          | Operating | Capital   | Total      |
|-------------------------|-----------|-----------|------------|
| 2024 Revised budget     | \$23,494  | \$ 54,886 | \$78,380   |
| 2023 & 2024 Adjustments | (2,907)   | (54,886)  | (\$57,793) |
| 2025 Starting budget    | \$20,587  | \$ -      | \$20,587   |

#### Drivers for change:

- Removal of 2024 one-time budgets
- Removal of 2024 carryover budgets
- Annualization of 2023 & 2024 operating requests

# **Parks** Expenditure budget overview

#### 2025 Recommended budget

| (in thousands)