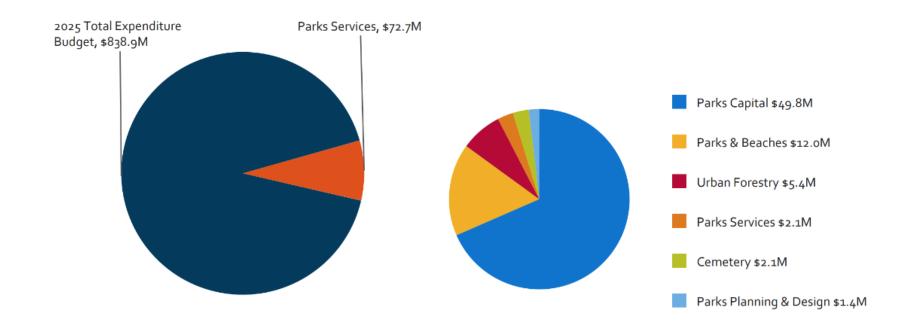

# **Parks** Expenditure Budget

2025 Total Expenditure Budget Breakdown

# **Parks** Budget overview

Total \$ 72.7 M

#### 2025 Recommended budget

| (in thousands)                    | Operating | Capital  | Total    |
|-----------------------------------|-----------|----------|----------|
| 2025 Starting budget              | \$20,587  | \$ -     | \$20,587 |
| Maintaining current service level | 1,111     | 3,461    | \$4,572  |
|                                   | \$21,698  | \$3,461  | \$25,159 |
| Enhancing service level           | 1,239     | 46,333   | \$47,572 |
| 2025 Recommended budget           | \$22,937  | \$49,794 | \$72,731 |