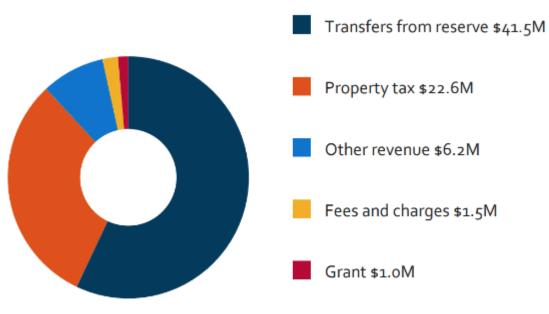

# **Parks** Expenditure Budget

2025 Total Expenditure Budget Breakdown

# **Parks** Budget overview

Total \$ 72.7 M