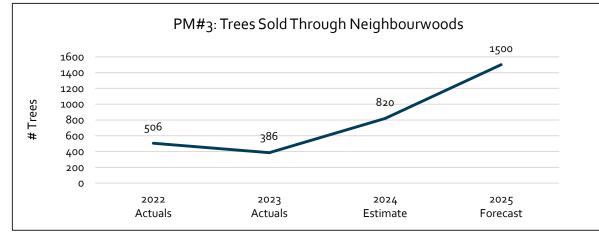

#### **Parks** Performance measures

#### Key accomplishments

- Completed 3,933 Parks Services Service Requests in 2023
- Sold 820 Neighbourwoods Trees to Kelowna residents, an increase of 320 over 2023
- The Greenhouse grew 55,000 annual plants for placement throughout the City
- The Greenhouse added 200 planters for placement throughout City urban areas and highways
- Renewed a total of 16 acres of parkland irrigation at Rotary Beach, Ben Lee Park, East Kelowna ballfields, and Truswell Park