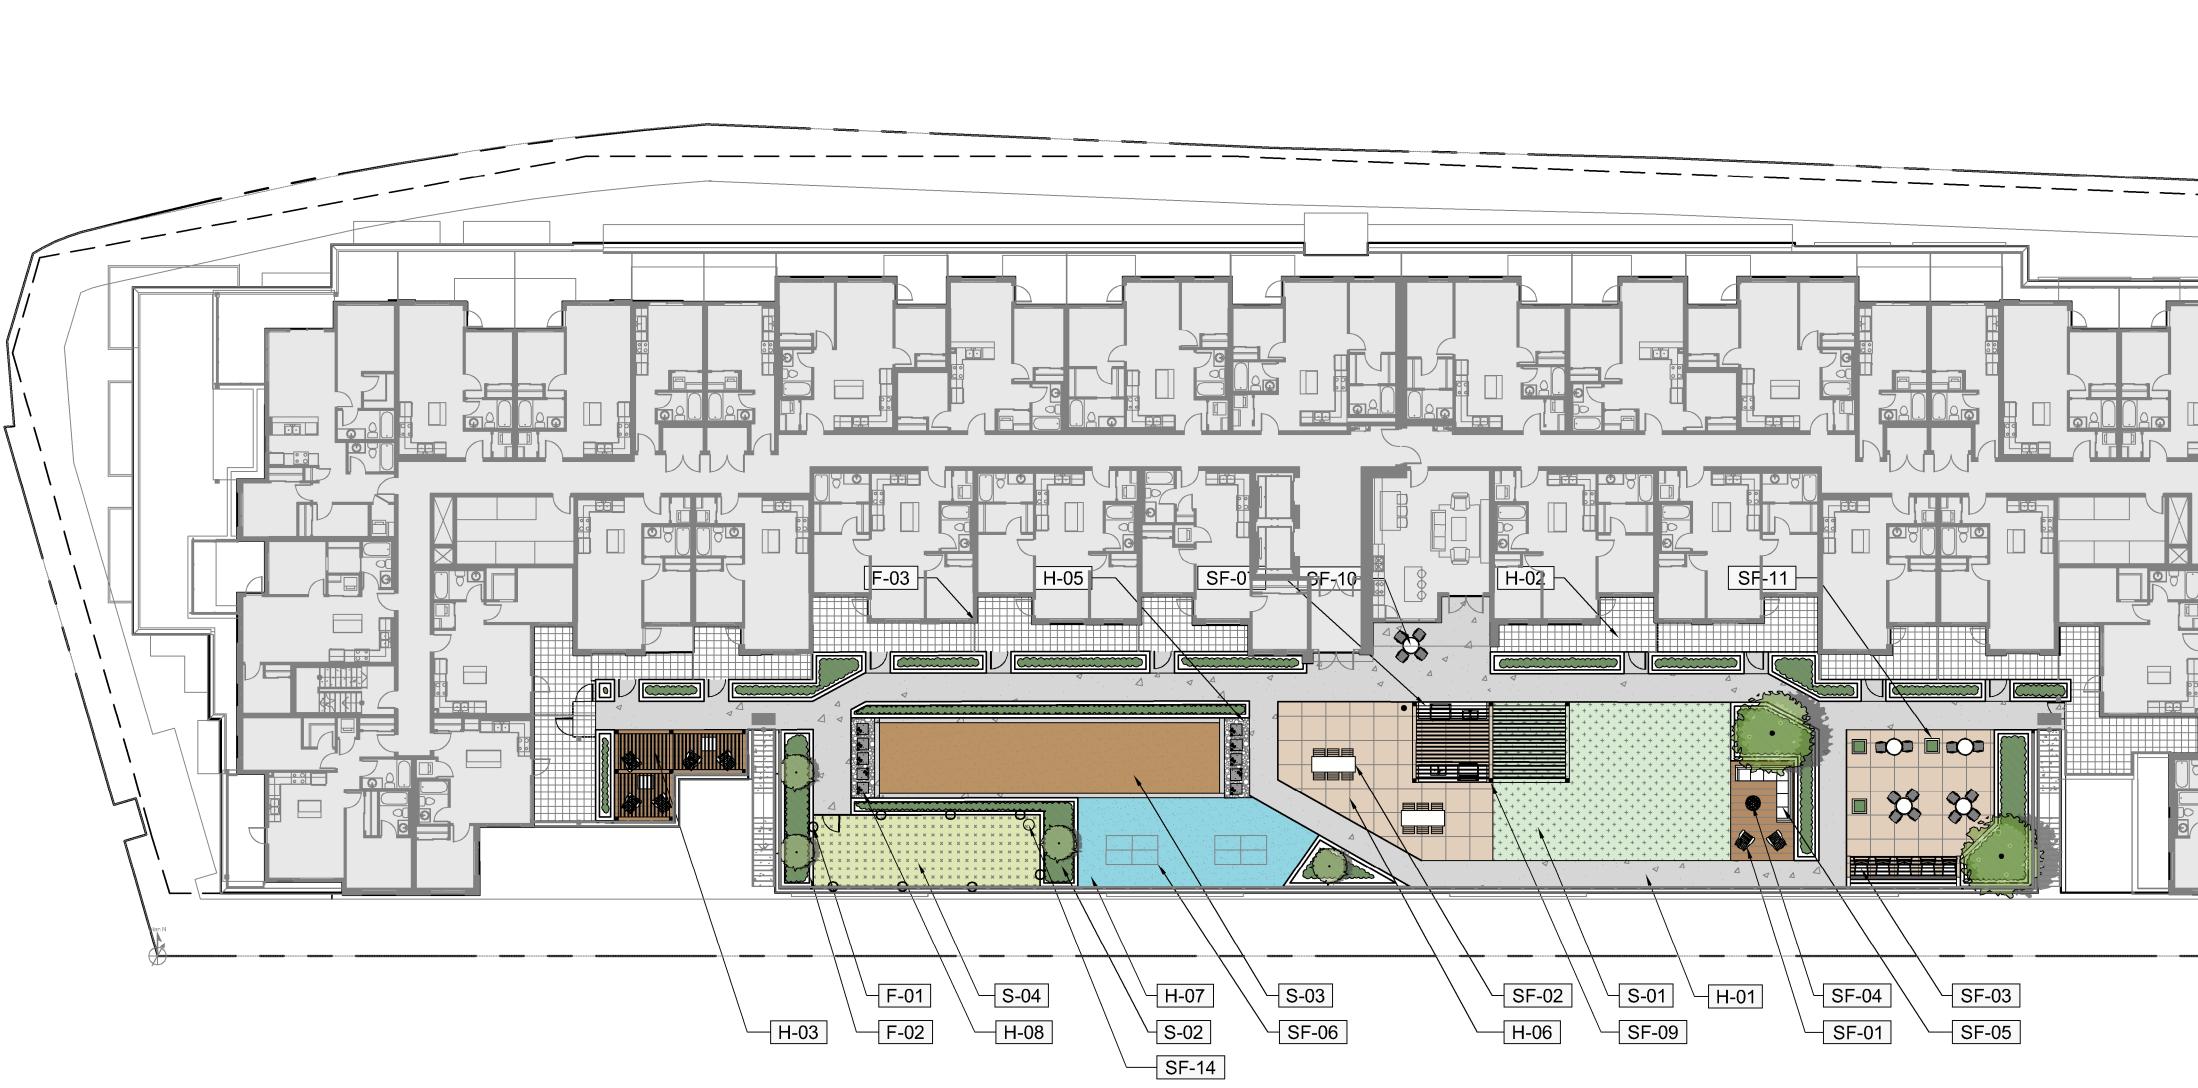

## et List Table

| SYMBOL     | BOTANICAL / COMMON NAME                                            | <u>CONT</u> | CAL | SIZE      | <u>QTY</u> |
|------------|--------------------------------------------------------------------|-------------|-----|-----------|------------|
| TREES      |                                                                    |             |     |           |            |
| $(\cdot)$  | Acer saccharum / Sugar Maple                                       | B&B         | 5cm | 1.5m std. | 5          |
|            | Cercidiphyllum japonicum / Katsura Tree                            | B&B         | 5cm | 1.5m std. | 4          |
| $\bigcirc$ | Cornus kousa 'Dwarf Pink' / Dwarf Pink Kousa Dogwood               | B&B         | 3cm | 1.5m std. | 3          |
| $\bigcirc$ | Parrotia persica 'Inge's Ruby Vase' / Ruby Vase Persian Parrotia   | B&B         | 4cm | 1.5m std. | 7          |
|            | Syringa reticulata 'Summer Snow' / Summer Snow Japanese Tree Lilac | B&B         | 3cm | 1.5m std. | 2          |
|            | Tilia cordata / Littleleaf Linden                                  | B&B         | 9cm | 1.5m std. | 2          |

|                                     | SYMBOL                   | FENCING AND WALLS<br>DESCRIPTION                                            | <u>QTY</u>                 | <u>DETAIL</u>                           |
|-------------------------------------|--------------------------|-----------------------------------------------------------------------------|----------------------------|-----------------------------------------|
| 3                                   | F-02                     | RAISED CONCRETE PLANTER                                                     |                            | 6/LD-02                                 |
| _                                   | F-03                     | PRIVACY SCREEN                                                              | 21 m                       | 2/LD-05                                 |
|                                     | SYMBOL                   | HARDSCAPE<br>DESCRIPTION                                                    | QTY                        | DETAIL                                  |
|                                     | H-01                     | CONCRETE PAVING                                                             | 242,0 m²                   | 5/LD-02                                 |
|                                     | H-02                     | PRIVATE PATIO<br>Hydrapressed Slabs                                         | 114,4 m²                   | 1/LD-02                                 |
|                                     | H-04                     | UNIT PAVERS                                                                 | 308,9 m²                   | 3/LD-02                                 |
|                                     | H-05                     | GRAVEL / DRIP STRIP                                                         | 53,6 m²                    | 7/LD-01                                 |
|                                     | <u>SYMBOL</u>            | SOFTSCAPE<br>DESCRIPTION                                                    | <u>QTY</u>                 | DETAIL                                  |
| l l l                               | S-02                     | SHRUB PLANTING                                                              | 245,7 m²                   | 1/LD-01                                 |
| $\left( 1 \right) \left( 1 \right)$ | S-05                     | TURF AREA                                                                   | 214,2 m²                   |                                         |
| ן                                   |                          |                                                                             |                            |                                         |
|                                     | S-06                     | SOIL CELL PIT                                                               | 35 m3                      | 4/LD-05                                 |
|                                     | S-06                     | SOIL CELL PIT<br><u>SITE FURNITURE</u><br><u>DESCRIPTION</u>                | 35 m3<br><u>QTY</u>        | 4/LD-05<br><u>DETAIL</u>                |
|                                     |                          | SITE FURNITURE                                                              |                            |                                         |
|                                     | <u>SYMBOL</u>            | SITE FURNITURE<br>DESCRIPTION                                               | QTY                        | DETAIL                                  |
|                                     | SYMBOL                   | SITE FURNITURE<br>DESCRIPTION<br>BIKE RACK                                  | <u>QTY</u><br>5            | <u>DETAIL</u><br>1/LD-03                |
|                                     | SYMBOL<br>SF-08<br>SF-10 | SITE FURNITURE<br>DESCRIPTION<br>BIKE RACK<br>TABLE AND CHAIRS              | <u>QTY</u><br>5<br>2       | <u>DETAIL</u><br>1/LD-03<br>2/LD-03     |
|                                     | SF-08<br>SF-10<br>SF-12  | SITE FURNITURE<br>DESCRIPTION<br>BIKE RACK<br>TABLE AND CHAIRS<br>CUBE SEAT | <u>QTY</u><br>5<br>2<br>10 | DETAIL<br>1/LD-03<br>2/LD-03<br>5/LD-05 |

### REFERENCE NOTES SCHEDULE

| ENCING AND WALLS                  | QTY        | DETAIL  |
|-----------------------------------|------------|---------|
| AISED CONCRETE PLANTER            |            | 6/LD-02 |
| RIVACY SCREEN                     | 21 m       | 2/LD-05 |
| ARDSCAPE<br>ESCRIPTION            | <u>QTY</u> | DETAIL  |
| ONCRETE PAVING                    | 242,0 m²   | 5/LD-02 |
| RIVATE PATIO<br>ydrapressed Slabs | 114,4 m²   | 1/LD-02 |
| NIT PAVERS                        | 308,9 m²   | 3/LD-02 |
| RAVEL / DRIP STRIP                | 53,6 m²    | 7/LD-01 |
| OFTSCAPE<br>ESCRIPTION            | <u>QTY</u> | DETAIL  |
| HRUB PLANTING                     | 245,7 m²   | 1/LD-01 |
| JRF AREA                          | 214,2 m²   |         |
| OIL CELL PIT                      | 35 m3      | 4/LD-05 |
| ITE FURNITURE<br>ESCRIPTION       | <u>QTY</u> | DETAIL  |
| KE RACK                           | 5          | 1/LD-03 |
| ABLE AND CHAIRS                   | 2          | 2/LD-03 |
| UBE SEAT                          | 10         | 5/LD-05 |
| ENCH                              | 5          | 4/LD-03 |
| ASTE RECEPTACLE                   | 3          | 5/LD-03 |
|                                   |            |         |

### REFERE

<u>SYMBOL</u>

F-01

F-02

F-03

<u>SYMBOL</u>

H-01

H-02

H-03

H-05

H-06

H-07

H-08

<u>SYMBOL</u>

S-01

S-02

S-03

\_\_\_\_\_

\_\_\_\_\_

**9**... **9**...

| RENCE NOTES SCHEDULE                |            |         |  |  |  |
|-------------------------------------|------------|---------|--|--|--|
| FENCING AND WALLS<br>DESCRIPTION    | <u>QTY</u> | DETAIL  |  |  |  |
| 1.5m HT. CHAINLINK FENCE            | 31,6 m     | 3/LD-05 |  |  |  |
| RAISED CONCRETE PLANTER             |            | 6/LD-02 |  |  |  |
| PRIVACY SCREEN                      | 14,6 m     | 2/LD-05 |  |  |  |
| HARDSCAPE<br>DESCRIPTION            | <u>QTY</u> | DETAIL  |  |  |  |
| CONCRETE PAVING                     | 224,9 m²   | 5/LD-02 |  |  |  |
| PRIVATE PATIO<br>Hydrapressed Slabs | 185,2 m²   | 1/LD-02 |  |  |  |
| COMPOSITE DECK                      | 41,5 m²    | 7/LD-02 |  |  |  |
| GRAVEL / DRIP STRIP                 | 11,0 m²    | 7/LD-01 |  |  |  |
| HYDRAPRESSED SLAB                   | 139,5 m²   | 1/LD-02 |  |  |  |
| RUBBER SURFACING                    | 54,1 m²    | 1/LD-05 |  |  |  |
| CONCRETE STEPPING STONES            | 10         | 6/LD-05 |  |  |  |
| SOFTSCAPE<br>DESCRIPTION            | <u>QTY</u> | DETAIL  |  |  |  |
| ARTIFICIAL TURF                     | 105,6 m²   | 8/LD-01 |  |  |  |
| SHRUB PLANTING                      | 42,0 m²    | 1/LD-01 |  |  |  |
| BOCCE BALL COURT                    | 67,0 m²    | 4/LD-04 |  |  |  |

| <pre>x x x x x x x x x x x x x x x x x x x</pre> | S-04                    |
|--------------------------------------------------|-------------------------|
|                                                  | SYMBOL<br>SF-01         |
|                                                  | SF-02<br>SF-03<br>SF-04 |
|                                                  | SF-05                   |
|                                                  | SF-07                   |
|                                                  | SF-10<br>SF-11          |
| 0                                                | SF-14                   |

| ARTIFICIAL TURF - DOG RUN     | 45,7 m² | 8/LD-01 |
|-------------------------------|---------|---------|
| SITE FURNITURE<br>DESCRIPTION | QTY     | DETAIL  |
| ADIRONDACK CHAIR              | 7       | 8/LD-03 |
| DINING TABLE AND CHAIRS       | 2       | 6/LD-03 |
| BAR STOOL                     | 5       | 3/LD-03 |
| FIRE PIT                      | 1       | 1/LD-04 |
| OUTDOOR SOFA                  | 1       | 2/LD-04 |
| PING PONG TABLE               | 2       | 3/LD-04 |
| OUTDOOR KITCHEN               | 2       | 5/LD-04 |
| PERGOLA                       | 3       | 6/LD-04 |
| TABLE AND CHAIRS              | 6       | 2/LD-03 |
| ALUMINUM PLANTER              | 3       | 7/LD-03 |
| WASTE RECEPTACLE              | 1       | 5/LD-03 |