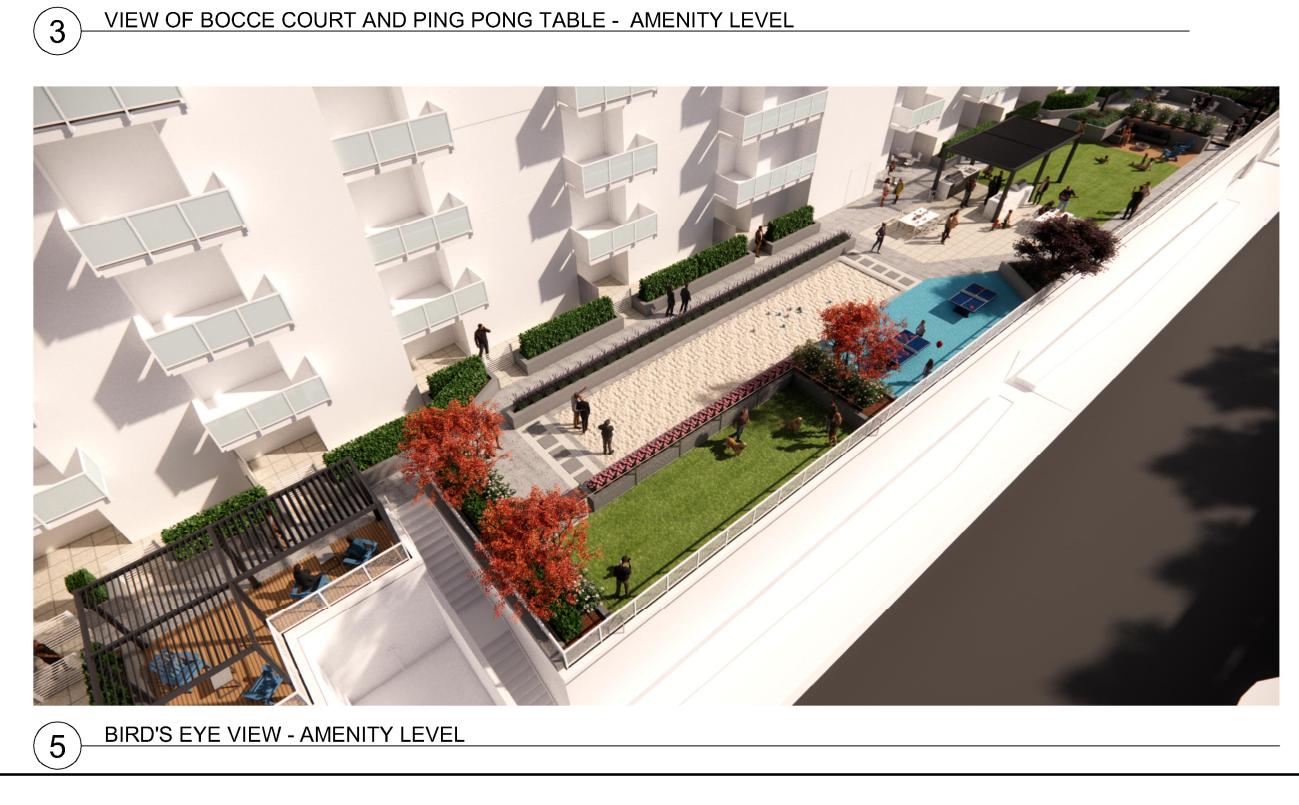

VIEW OF WORK SPACE - AMENITY LEVEL

VIEW OF OUTDOOR KITCHEN AND DINING SPACE -AMENITY LEVEL

VIEW OF LOUNGE AREA -AMENITY LEVEL

| ır Café Table: 36in D,<br>ıble Top, | 36" (91.4cm) | 30"<br>(76.2cm) | 55lbs<br>(24.9kg) |
|-------------------------------------|--------------|-----------------|-------------------|
|                                     |              |                 |                   |