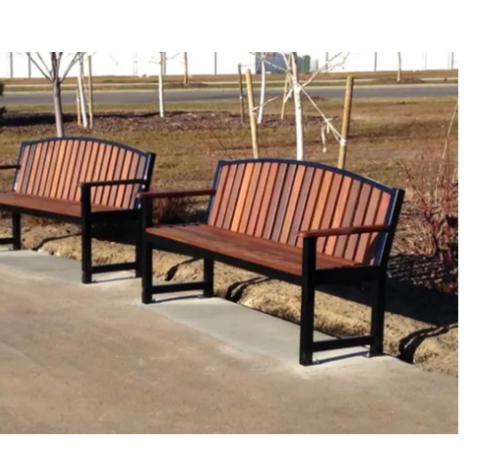

sales@hausersite.com | 1-800-268-7328 | hausersite.com

ALUMINIUM PLANTER

7

| Description                                                                                                                   | Depth             | Height            | Length             | Seat<br>Height    | Weight               |
|-------------------------------------------------------------------------------------------------------------------------------|-------------------|-------------------|--------------------|-------------------|----------------------|
| 400 Series - 450 Backed<br>Bench: 72.75in L, H.S. Steel<br>Tube and Flat Bar Ends, Ipe<br>Wood Seat and Back, Two End<br>Arms | 25.5"<br>(64.8cm) | 36.1"<br>(91.8cm) | 72.8"<br>(184.8cm) | 18.3"<br>(46.4cm) | 158.9lbs<br>(72.1kg) |