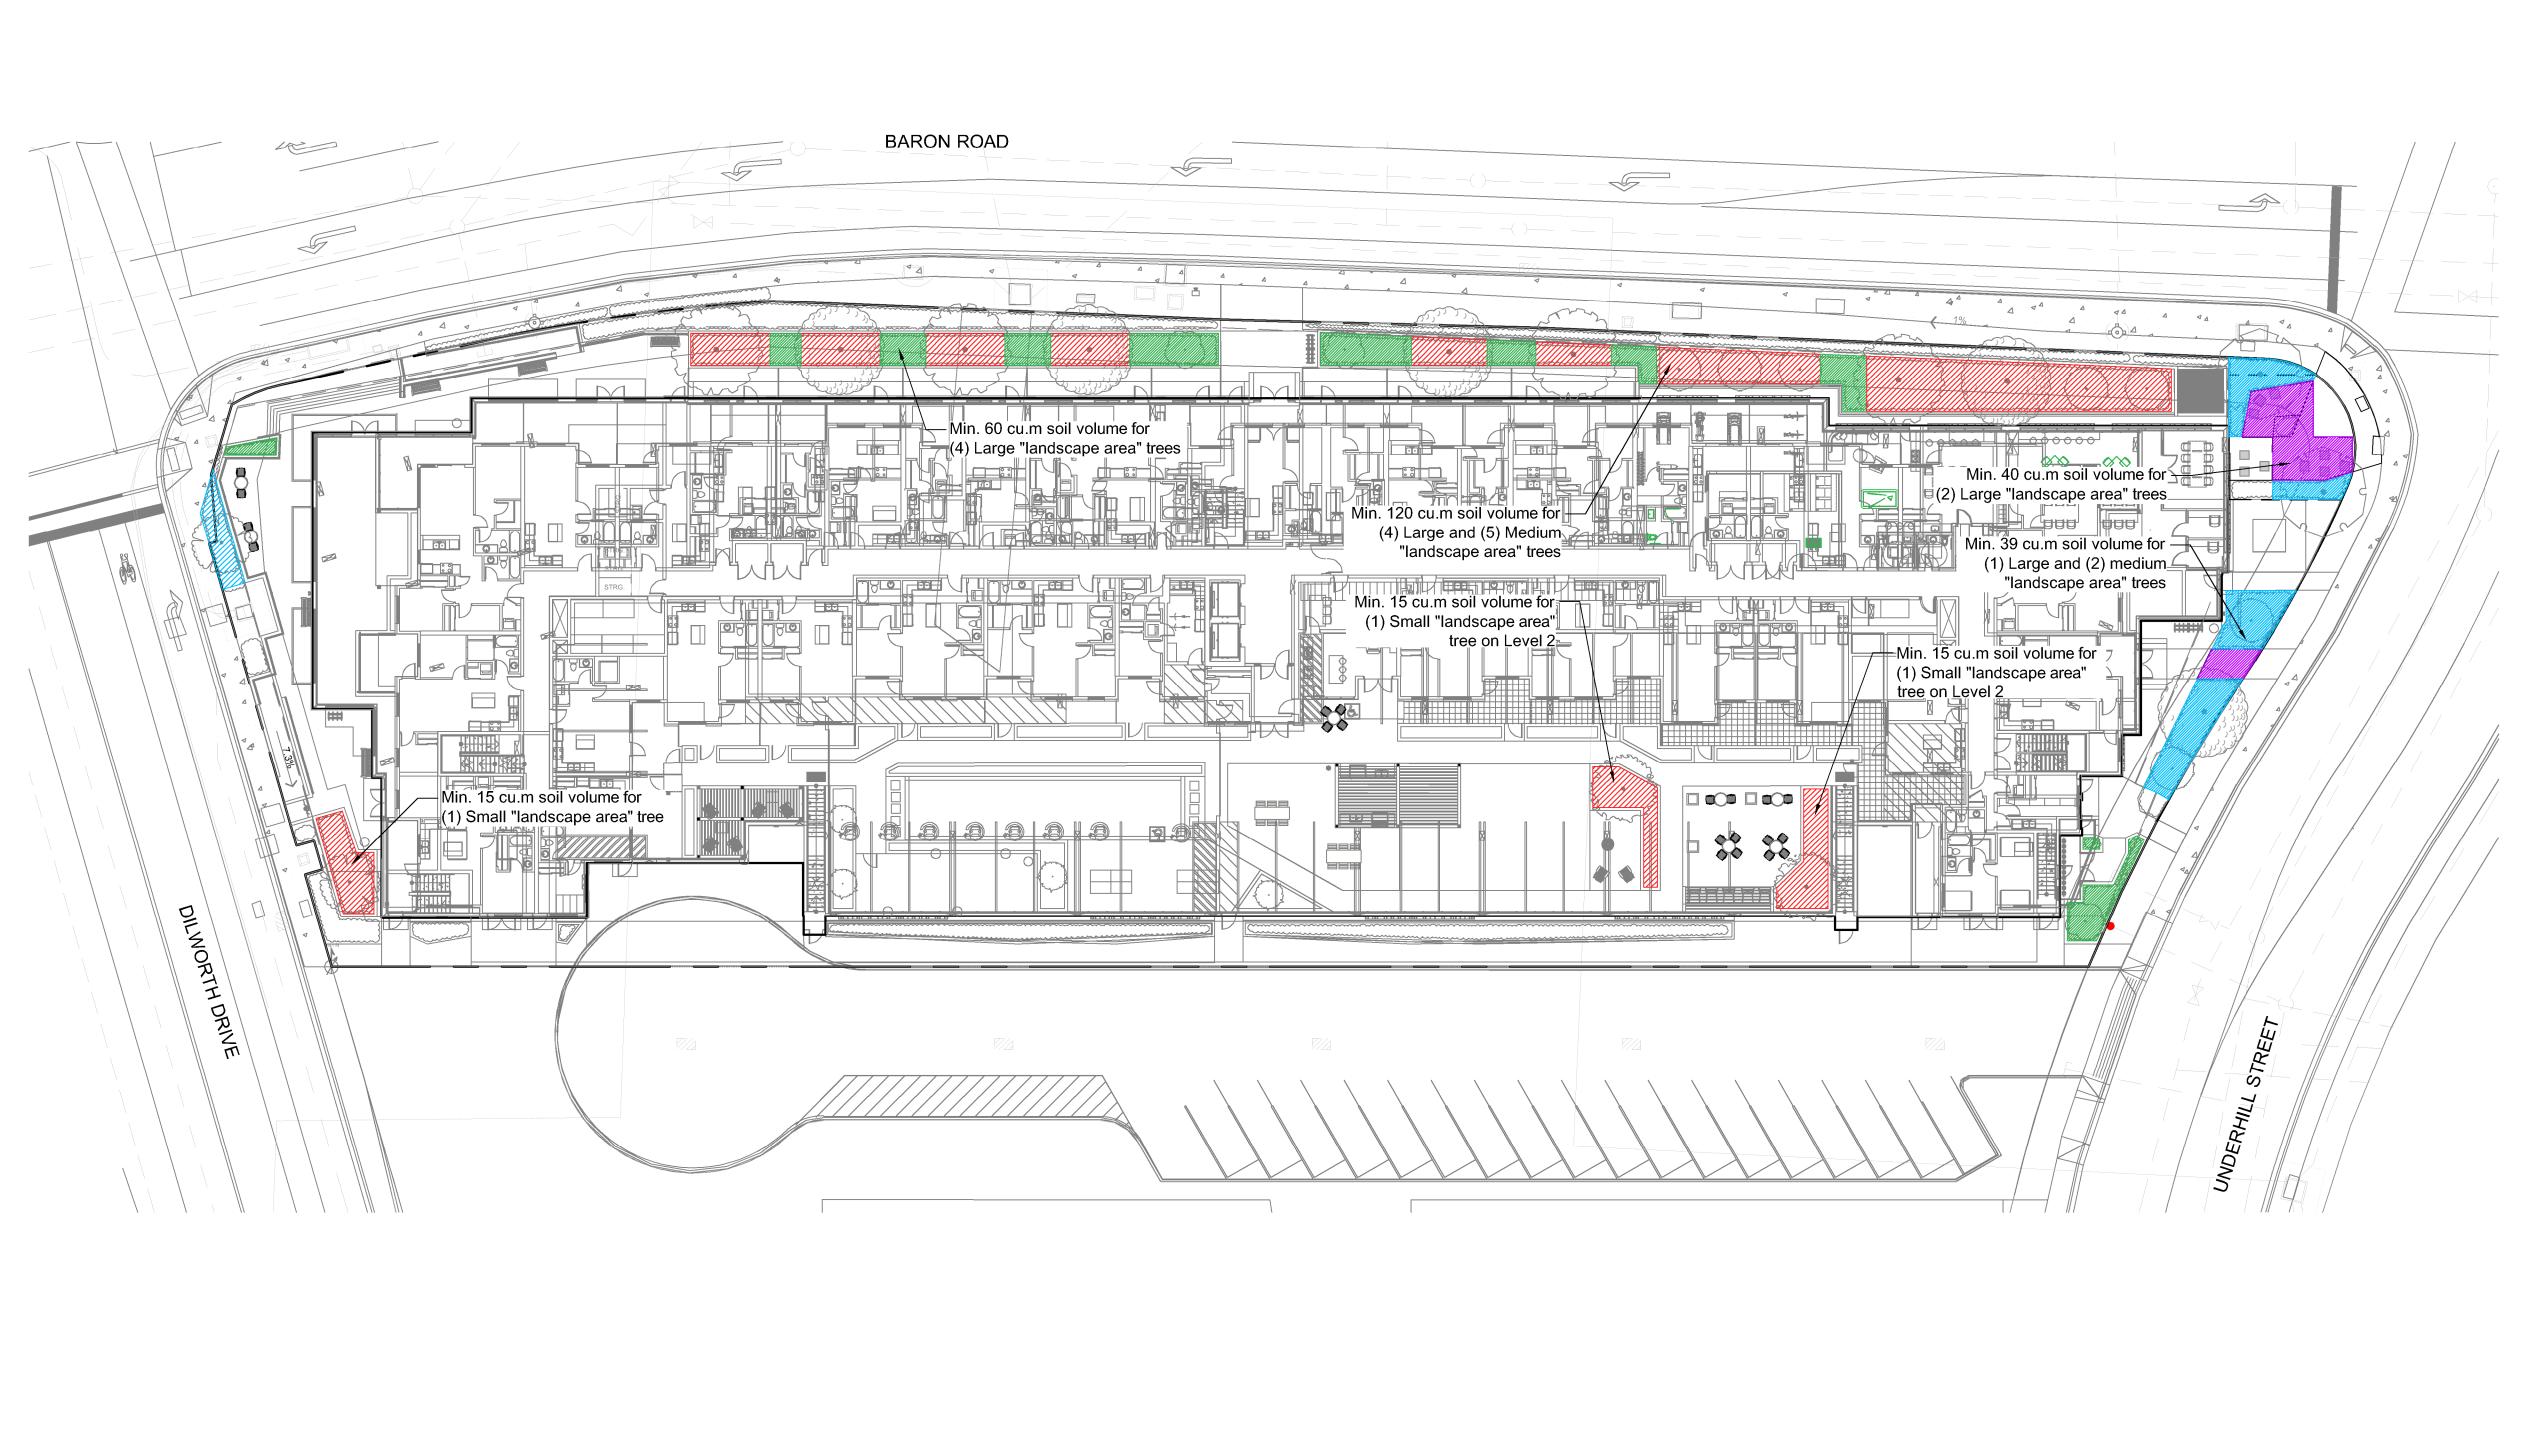

### SOIL VOLUME LEGEND

| С<br>Т<br>#                  | FORT LA<br>10<br>www<br>SCC       | ANGLEY S<br>10-9181 C<br>Fort Lan<br>V<br>vdz.ca<br>HE<br>orms J<br>24-009 | DULE<br>Dart of applica                                                                                                                                                                                                                                                          | EASANT STUDIO<br>gsway<br>BC<br>04-882-0024<br>C<br>ation                                                                                                            | NNING                              |
|------------------------------|-----------------------------------|----------------------------------------------------------------------------|----------------------------------------------------------------------------------------------------------------------------------------------------------------------------------------------------------------------------------------------------------------------------------|----------------------------------------------------------------------------------------------------------------------------------------------------------------------|------------------------------------|
| 5<br>4<br>3<br>2<br>1<br>No. | Copyrigh<br>VDZ+A                 | Issued f<br>Issued f<br>Descrip<br>ISIONS<br>and may no<br>permission.     | for DP Coordination<br>for DP Pre-Application<br>for Review<br>for Review                                                                                                                                                                                                        | March 22, 2024<br>March 14, 2024<br>Date<br>AWINGS<br>is the property of                                                                                             | Drawing Title:<br>SOIL DEPTH PLAN  |
| KM                           | Proj<br>UNI<br>Loca<br>193<br>KEL | ect:<br>DERHI<br>ation:<br>0 UND                                           | NS TABLE FOR S                                                                                                                                                                                                                                                                   | E                                                                                                                                                                    | VDZ Project #:<br><b>DP2023-70</b> |
| Apr<br>SH<br>Sca<br>1:2      | ale:                              | I:                                                                         | Contractor shall c<br>24"x36"<br>CONTRACTOR SHALL C<br>DIMENSIONS ON THE W<br>ANY DISCREPANCY TO<br>BEFORE PROCEEDING<br>AND SPECIFICATIONS<br>PROPERTY OF THE OW<br>RETURNED AT THE CON<br>WORK. ALL REZONING/<br>DRAWINGS MUST NOT<br>CONSTRUCTION UNLES<br>FOR TENDER/CONSTRU | VORK AND REPORT<br>THE CONSULTANT<br>ALL DRAWINGS<br>ARE THE EXCLUSIVE<br>INER AND MUST BE<br>MPLETION OF THE<br>DP/PPA/FHA/BP<br>BE PRICED FOR<br>SS LABELED ISSUED | Drawing #:<br>L-05                 |