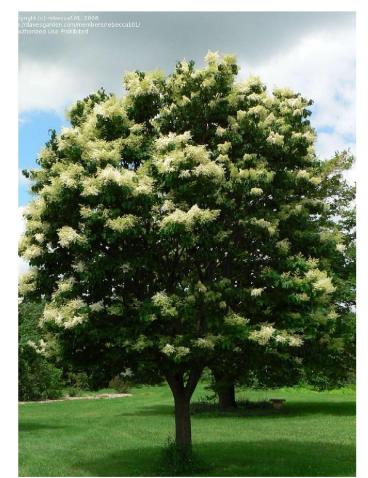

Cornus kousa 'Dwarf Pink' & 'Summer Gold' / Dwarf Pink & Summer Gold Kousa Dogwood

Parrotia persica 'Inge's Ruby Vase' / Ruby Vase Persian Parrotia

Syringa reticulata 'Summer Snow' / Summer Snow Japanese Tree Lilac