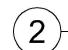

VIEW OF WORK SPACE - AMENITY LEVEL

VIEW OF OUTDOOR KITCHEN AND DINING SPACE -AMENITY LEVEL

VIEW OF LOUNGE AREA -AMENITY LEVEL

| ır Café Table: 36in D,<br>ıble Top, | 36" (91.4cm) | 30"<br>(76.2cm) | 55lbs<br>(24.9kg) |
|-------------------------------------|--------------|-----------------|-------------------|
|                                     |              |                 |                   |