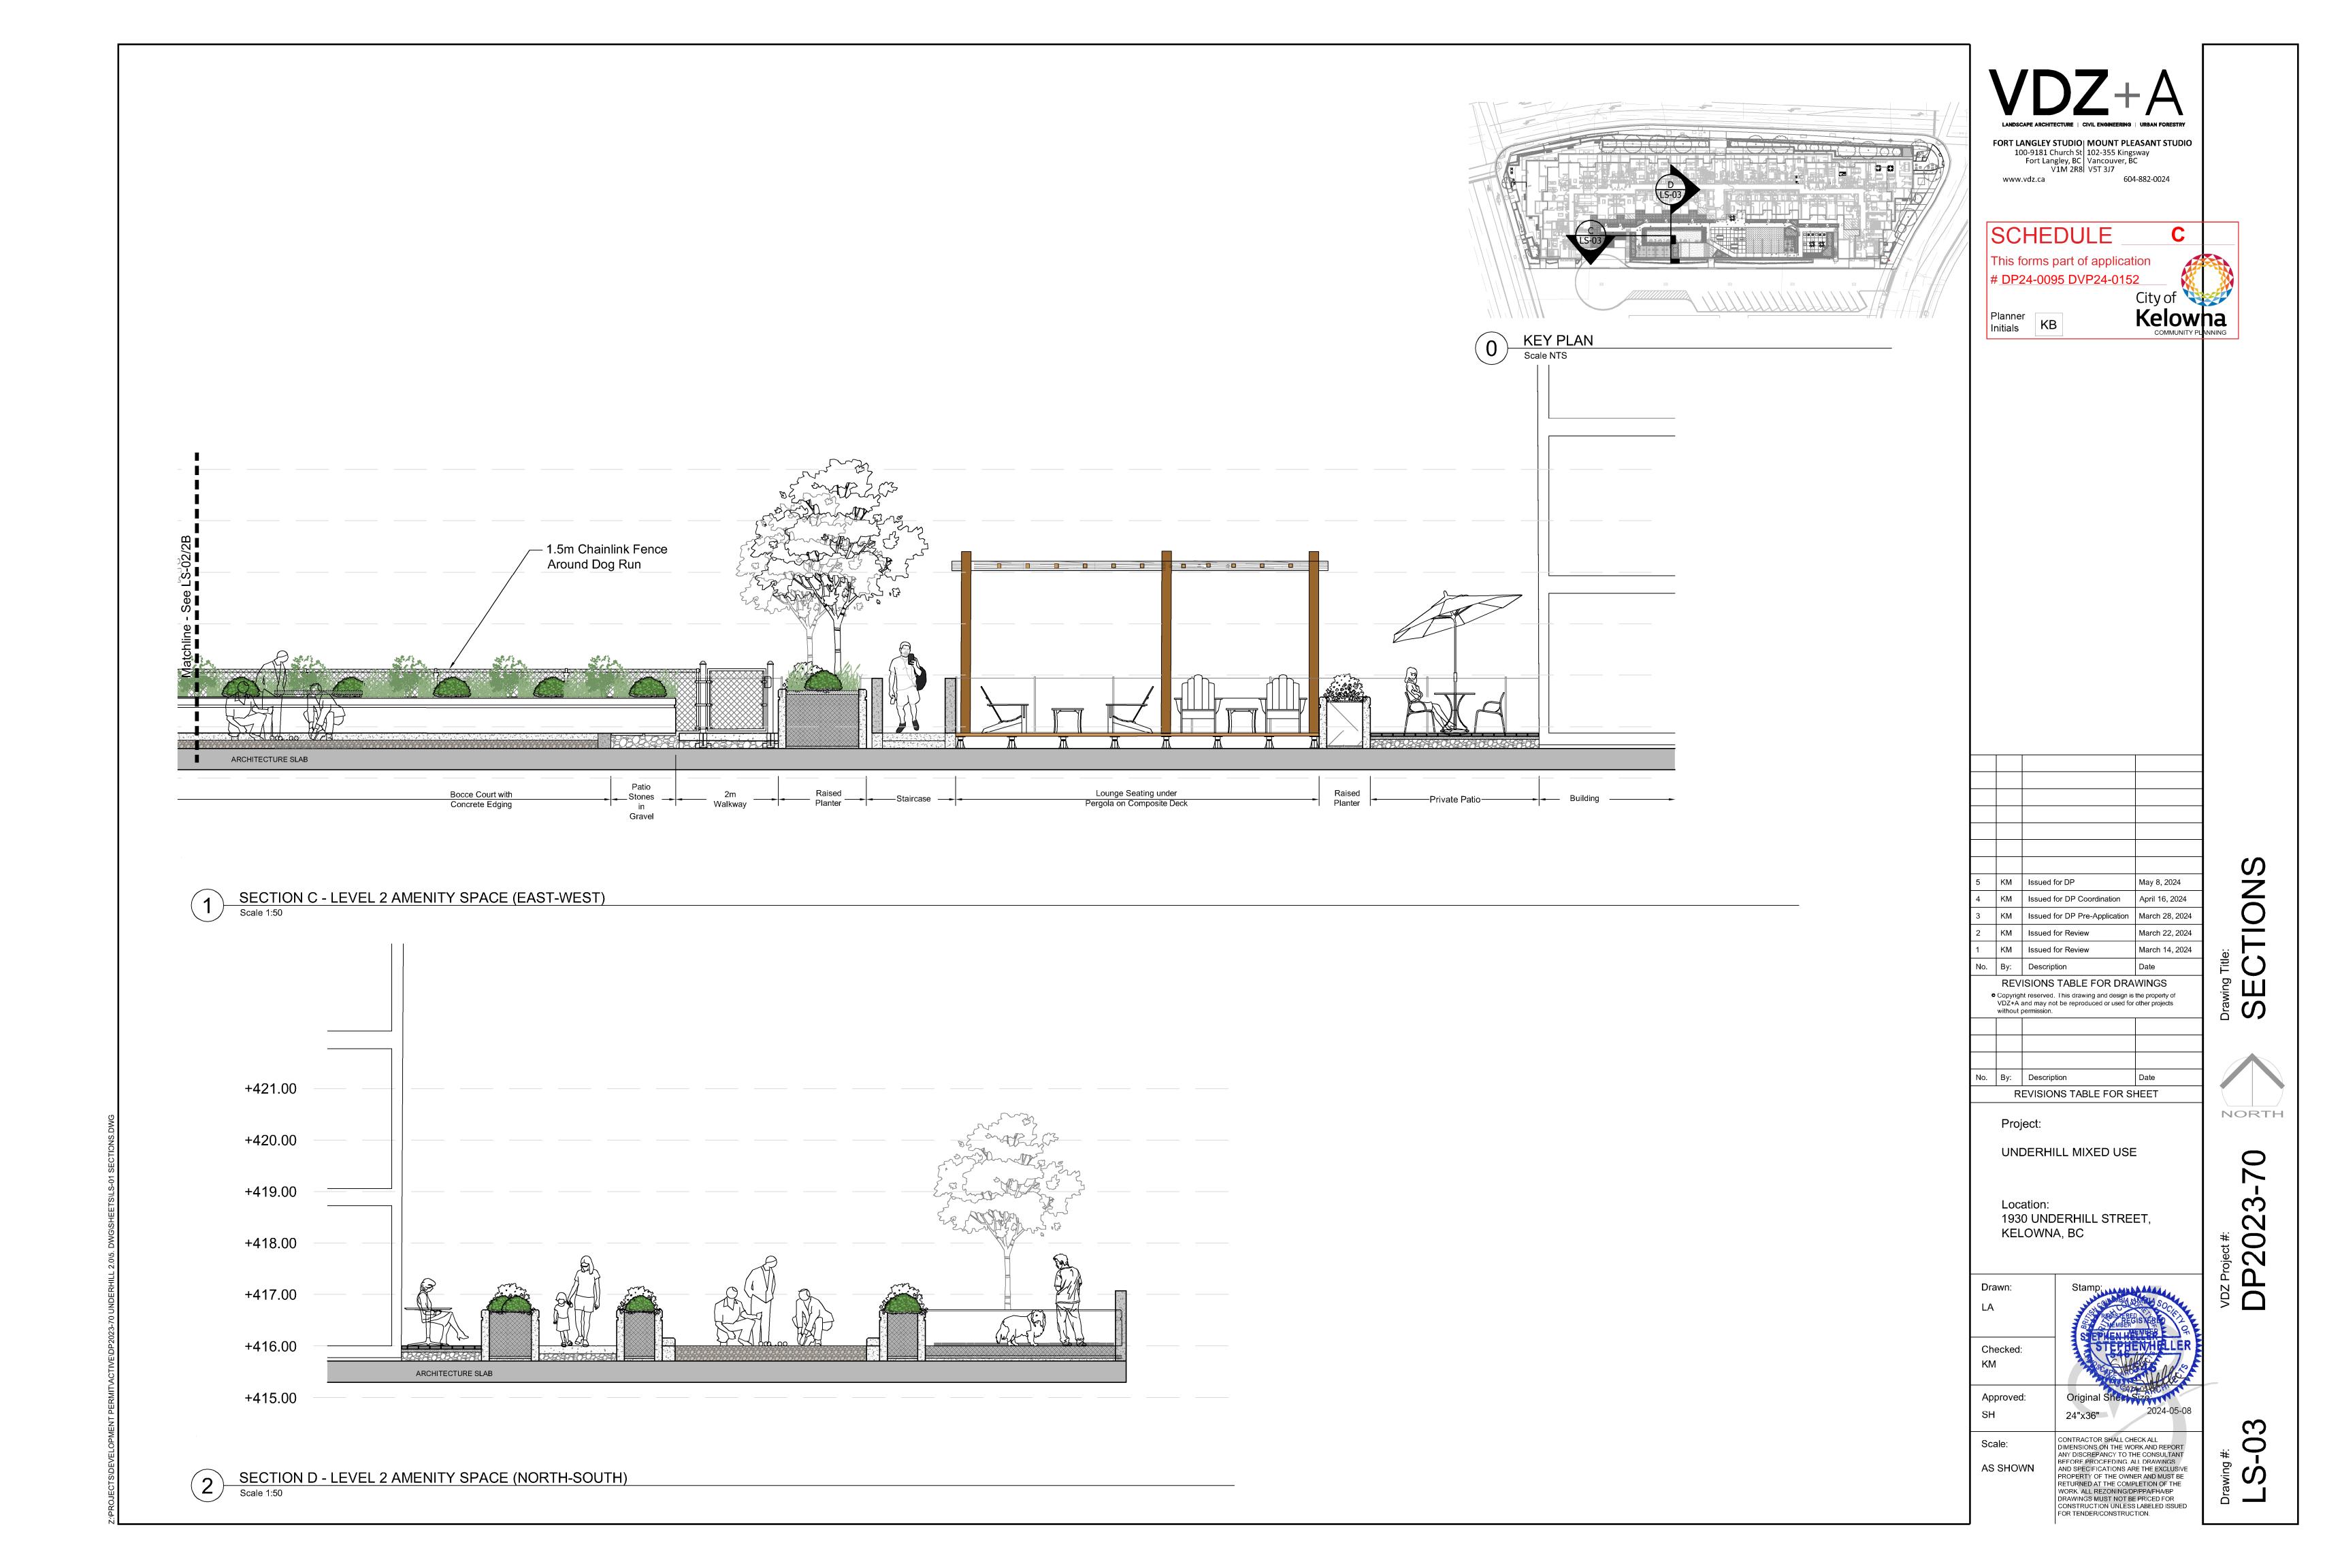

S-03

\_\_\_\_\_

\_\_\_\_\_

**9**... **9**...

| RENCE NOTES SCHEDULE                |            |         |  |  |  |
|-------------------------------------|------------|---------|--|--|--|
| FENCING AND WALLS<br>DESCRIPTION    | <u>QTY</u> | DETAIL  |  |  |  |
| 1.5m HT. CHAINLINK FENCE            | 31,6 m     | 3/LD-05 |  |  |  |
| RAISED CONCRETE PLANTER             |            | 6/LD-02 |  |  |  |
| PRIVACY SCREEN                      | 14,6 m     | 2/LD-05 |  |  |  |
| HARDSCAPE<br>DESCRIPTION            | <u>QTY</u> | DETAIL  |  |  |  |
| CONCRETE PAVING                     | 224,9 m²   | 5/LD-02 |  |  |  |
| PRIVATE PATIO<br>Hydrapressed Slabs | 185,2 m²   | 1/LD-02 |  |  |  |
| COMPOSITE DECK                      | 41,5 m²    | 7/LD-02 |  |  |  |
| GRAVEL / DRIP STRIP                 | 11,0 m²    | 7/LD-01 |  |  |  |
| HYDRAPRESSED SLAB                   | 139,5 m²   | 1/LD-02 |  |  |  |
| RUBBER SURFACING                    | 54,1 m²    | 1/LD-05 |  |  |  |
| CONCRETE STEPPING STONES            | 10         | 6/LD-05 |  |  |  |
| SOFTSCAPE<br>DESCRIPTION            | <u>QTY</u> | DETAIL  |  |  |  |
| ARTIFICIAL TURF                     | 105,6 m²   | 8/LD-01 |  |  |  |
| SHRUB PLANTING                      | 42,0 m²    | 1/LD-01 |  |  |  |
| BOCCE BALL COURT                    | 67,0 m²    | 4/LD-04 |  |  |  |