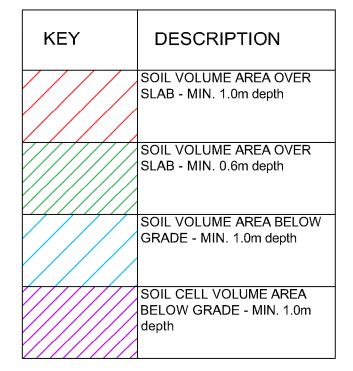

### SOIL VOLUME LEGEND

| С<br>Т<br>#                  | FORT LA<br>10<br>www<br>SCC       | ANGLEY S<br>10-9181 C<br>Fort Lan<br>V<br>vdz.ca<br>HE<br>orms J<br>24-009 | DULE<br>Dart of applica                                                                                                                                                                                                                                                          | EASANT STUDIO<br>gsway<br>BC<br>04-882-0024<br>C<br>ation                                                                                                            | NNING                              |
|------------------------------|-----------------------------------|----------------------------------------------------------------------------|----------------------------------------------------------------------------------------------------------------------------------------------------------------------------------------------------------------------------------------------------------------------------------|----------------------------------------------------------------------------------------------------------------------------------------------------------------------|------------------------------------|
| 5<br>4<br>3<br>2<br>1<br>No. | Copyrigh<br>VDZ+A                 | Issued f<br>Issued f<br>Descrip<br>ISIONS<br>and may no<br>permission.     | for DP Coordination<br>for DP Pre-Application<br>for Review<br>for Review                                                                                                                                                                                                        | March 22, 2024<br>March 14, 2024<br>Date<br>AWINGS<br>is the property of                                                                                             | Drawing Title:<br>SOIL DEPTH PLAN  |
| KM                           | Proj<br>UNI<br>Loca<br>193<br>KEL | ect:<br>DERHI<br>ation:<br>0 UND                                           | NS TABLE FOR S                                                                                                                                                                                                                                                                   | E                                                                                                                                                                    | VDZ Project #:<br><b>DP2023-70</b> |
| Apr<br>SH<br>Sca<br>1:2      | ale:                              | I:                                                                         | Contractor shall c<br>24"x36"<br>CONTRACTOR SHALL C<br>DIMENSIONS ON THE W<br>ANY DISCREPANCY TO<br>BEFORE PROCEEDING<br>AND SPECIFICATIONS<br>PROPERTY OF THE OW<br>RETURNED AT THE CON<br>WORK. ALL REZONING/<br>DRAWINGS MUST NOT<br>CONSTRUCTION UNLES<br>FOR TENDER/CONSTRU | VORK AND REPORT<br>THE CONSULTANT<br>ALL DRAWINGS<br>ARE THE EXCLUSIVE<br>INER AND MUST BE<br>MPLETION OF THE<br>DP/PPA/FHA/BP<br>BE PRICED FOR<br>SS LABELED ISSUED | Drawing #:<br>L-05                 |