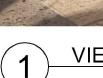

VIEW OF WORK SPACE - AMENITY LEVEL

VIEW OF OUTDOOR KITCHEN AND DINING SPACE -AMENITY LEVEL

VIEW OF LOUNGE AREA -AMENITY LEVEL

| ır Café Table: 36in D,<br>ıble Top, | 36" (91.4cm) | 30"<br>(76.2cm) | 55lbs<br>(24.9kg) |
|-------------------------------------|--------------|-----------------|-------------------|
|                                     |              |                 |                   |