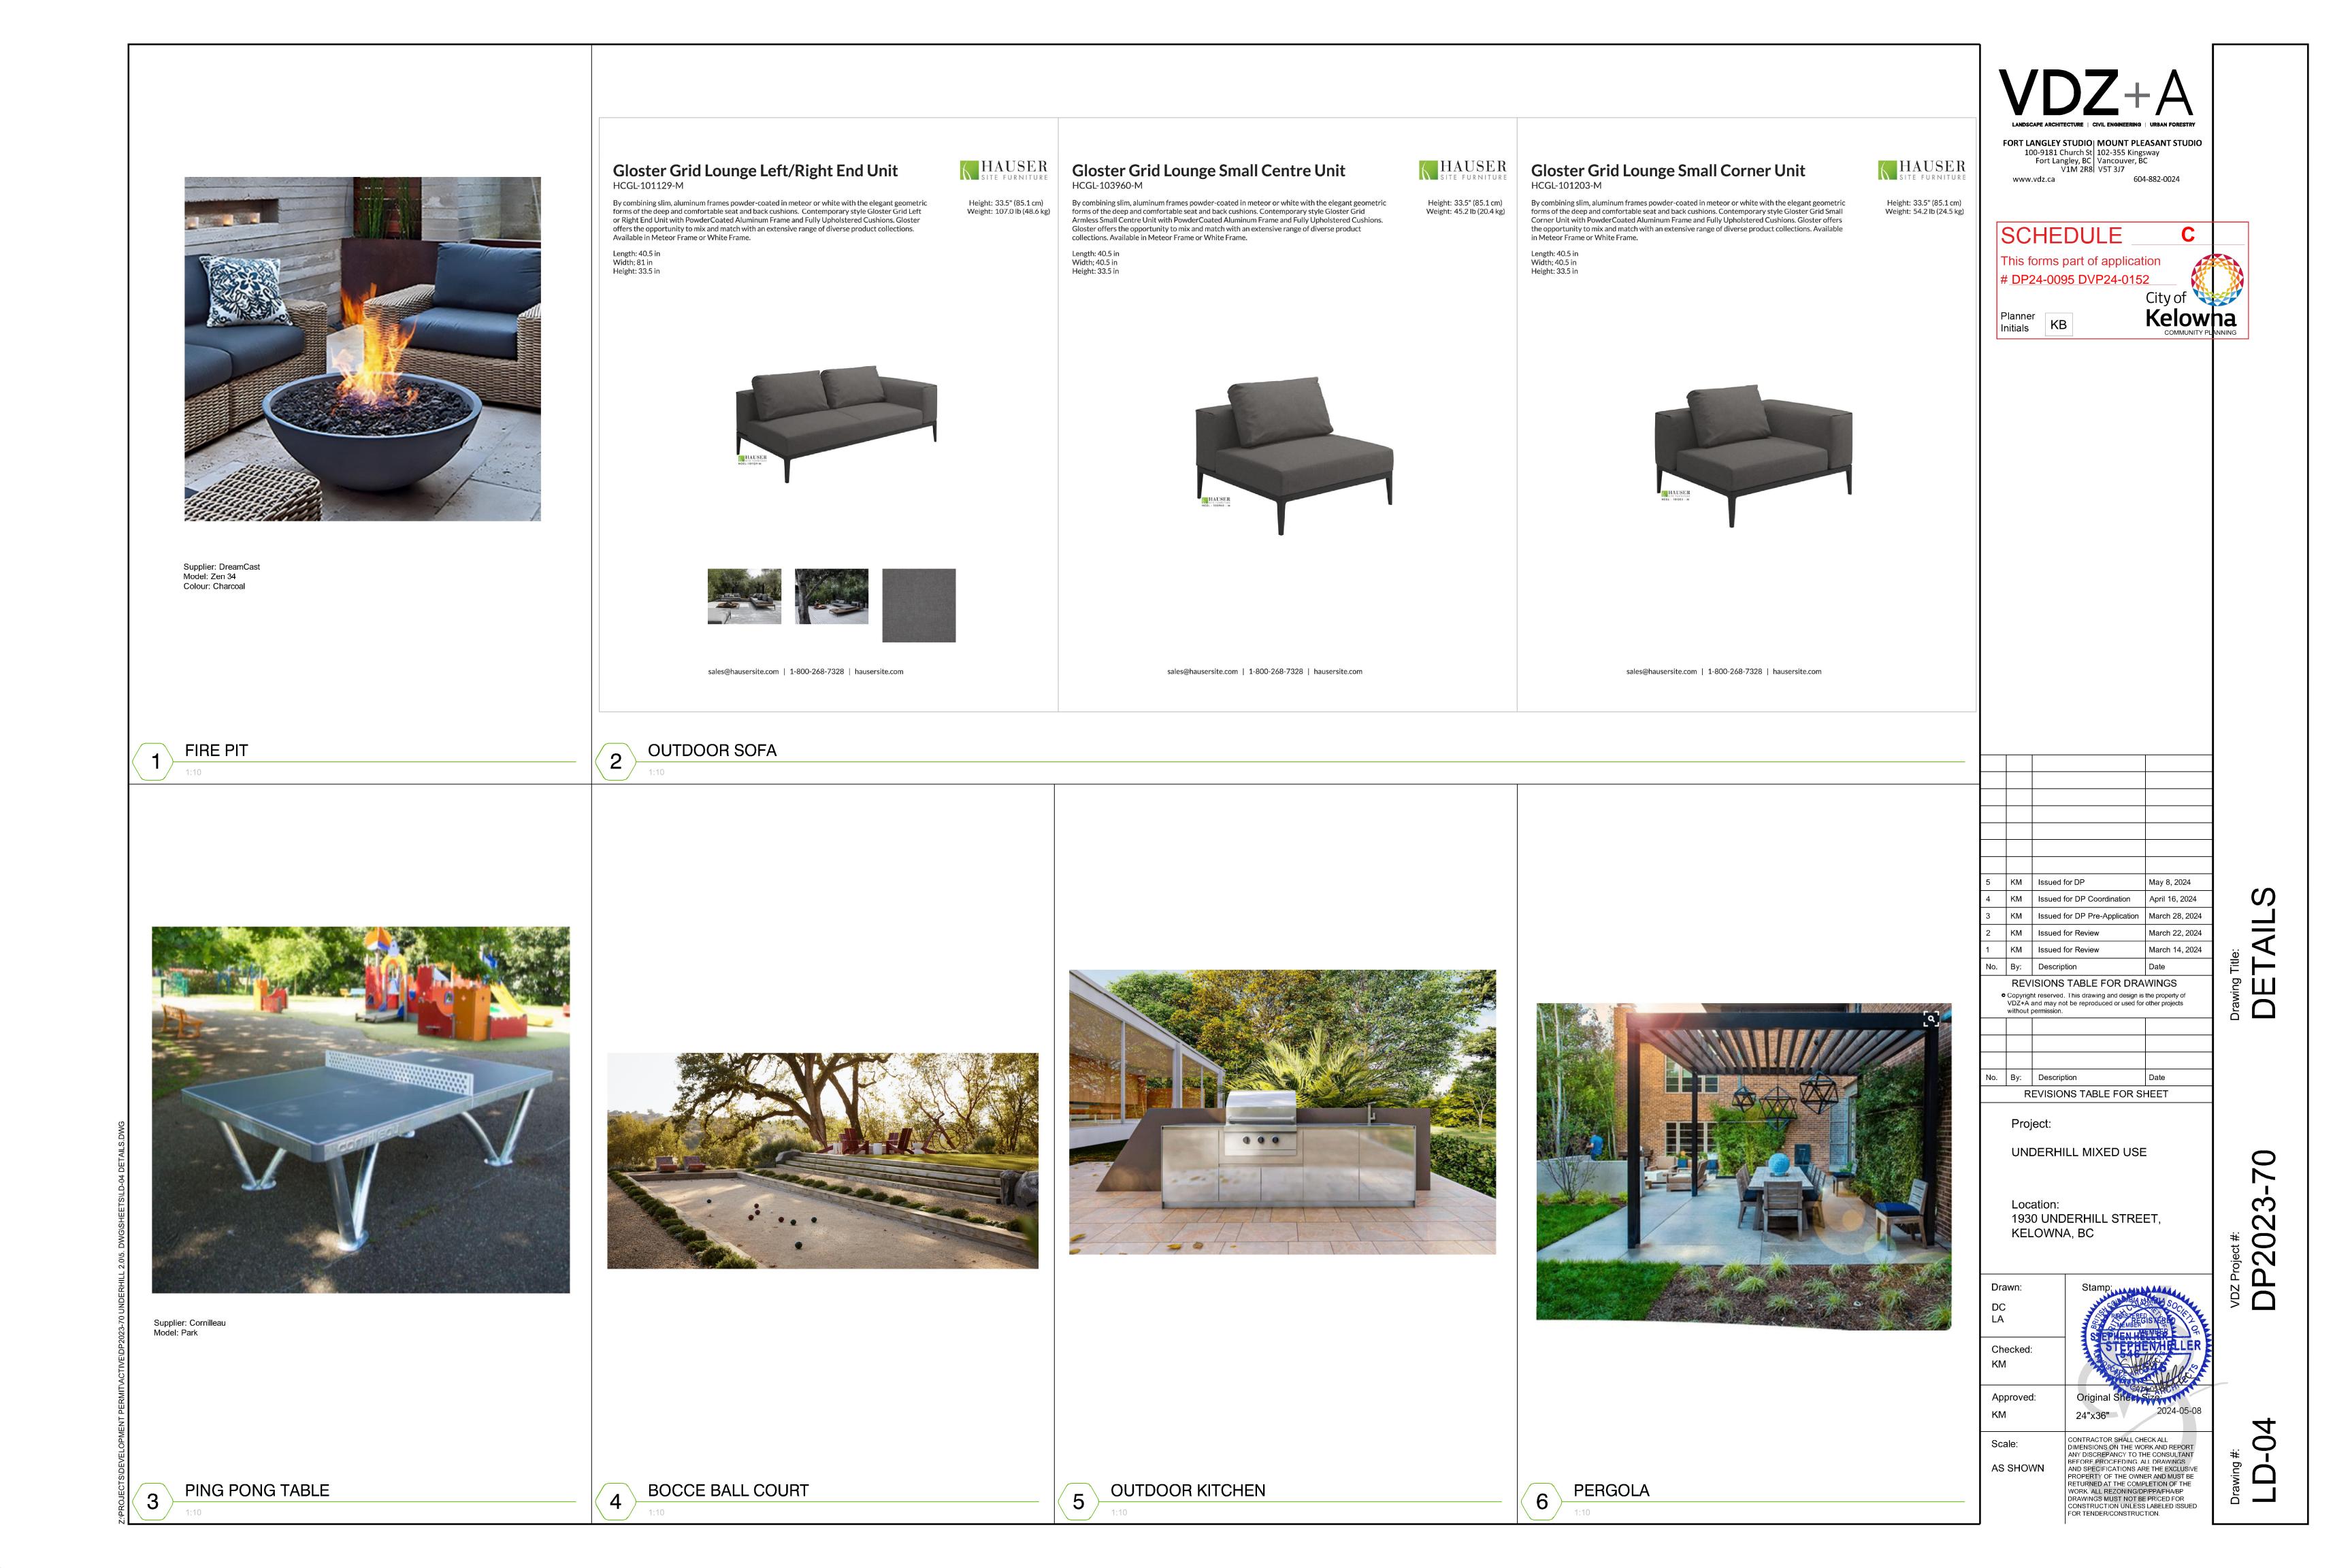

| ARTIFICIAL TURF - DOG RUN     | 45,7 m² | 8/LD-01 |
|-------------------------------|---------|---------|
| SITE FURNITURE<br>DESCRIPTION | QTY     | DETAIL  |
| ADIRONDACK CHAIR              | 7       | 8/LD-03 |
| DINING TABLE AND CHAIRS       | 2       | 6/LD-03 |
| BAR STOOL                     | 5       | 3/LD-03 |
| FIRE PIT                      | 1       | 1/LD-04 |
| OUTDOOR SOFA                  | 1       | 2/LD-04 |
| PING PONG TABLE               | 2       | 3/LD-04 |
| OUTDOOR KITCHEN               | 2       | 5/LD-04 |
| PERGOLA                       | 3       | 6/LD-04 |
| TABLE AND CHAIRS              | 6       | 2/LD-03 |
| ALUMINUM PLANTER              | 3       | 7/LD-03 |
| WASTE RECEPTACLE              | 1       | 5/LD-03 |