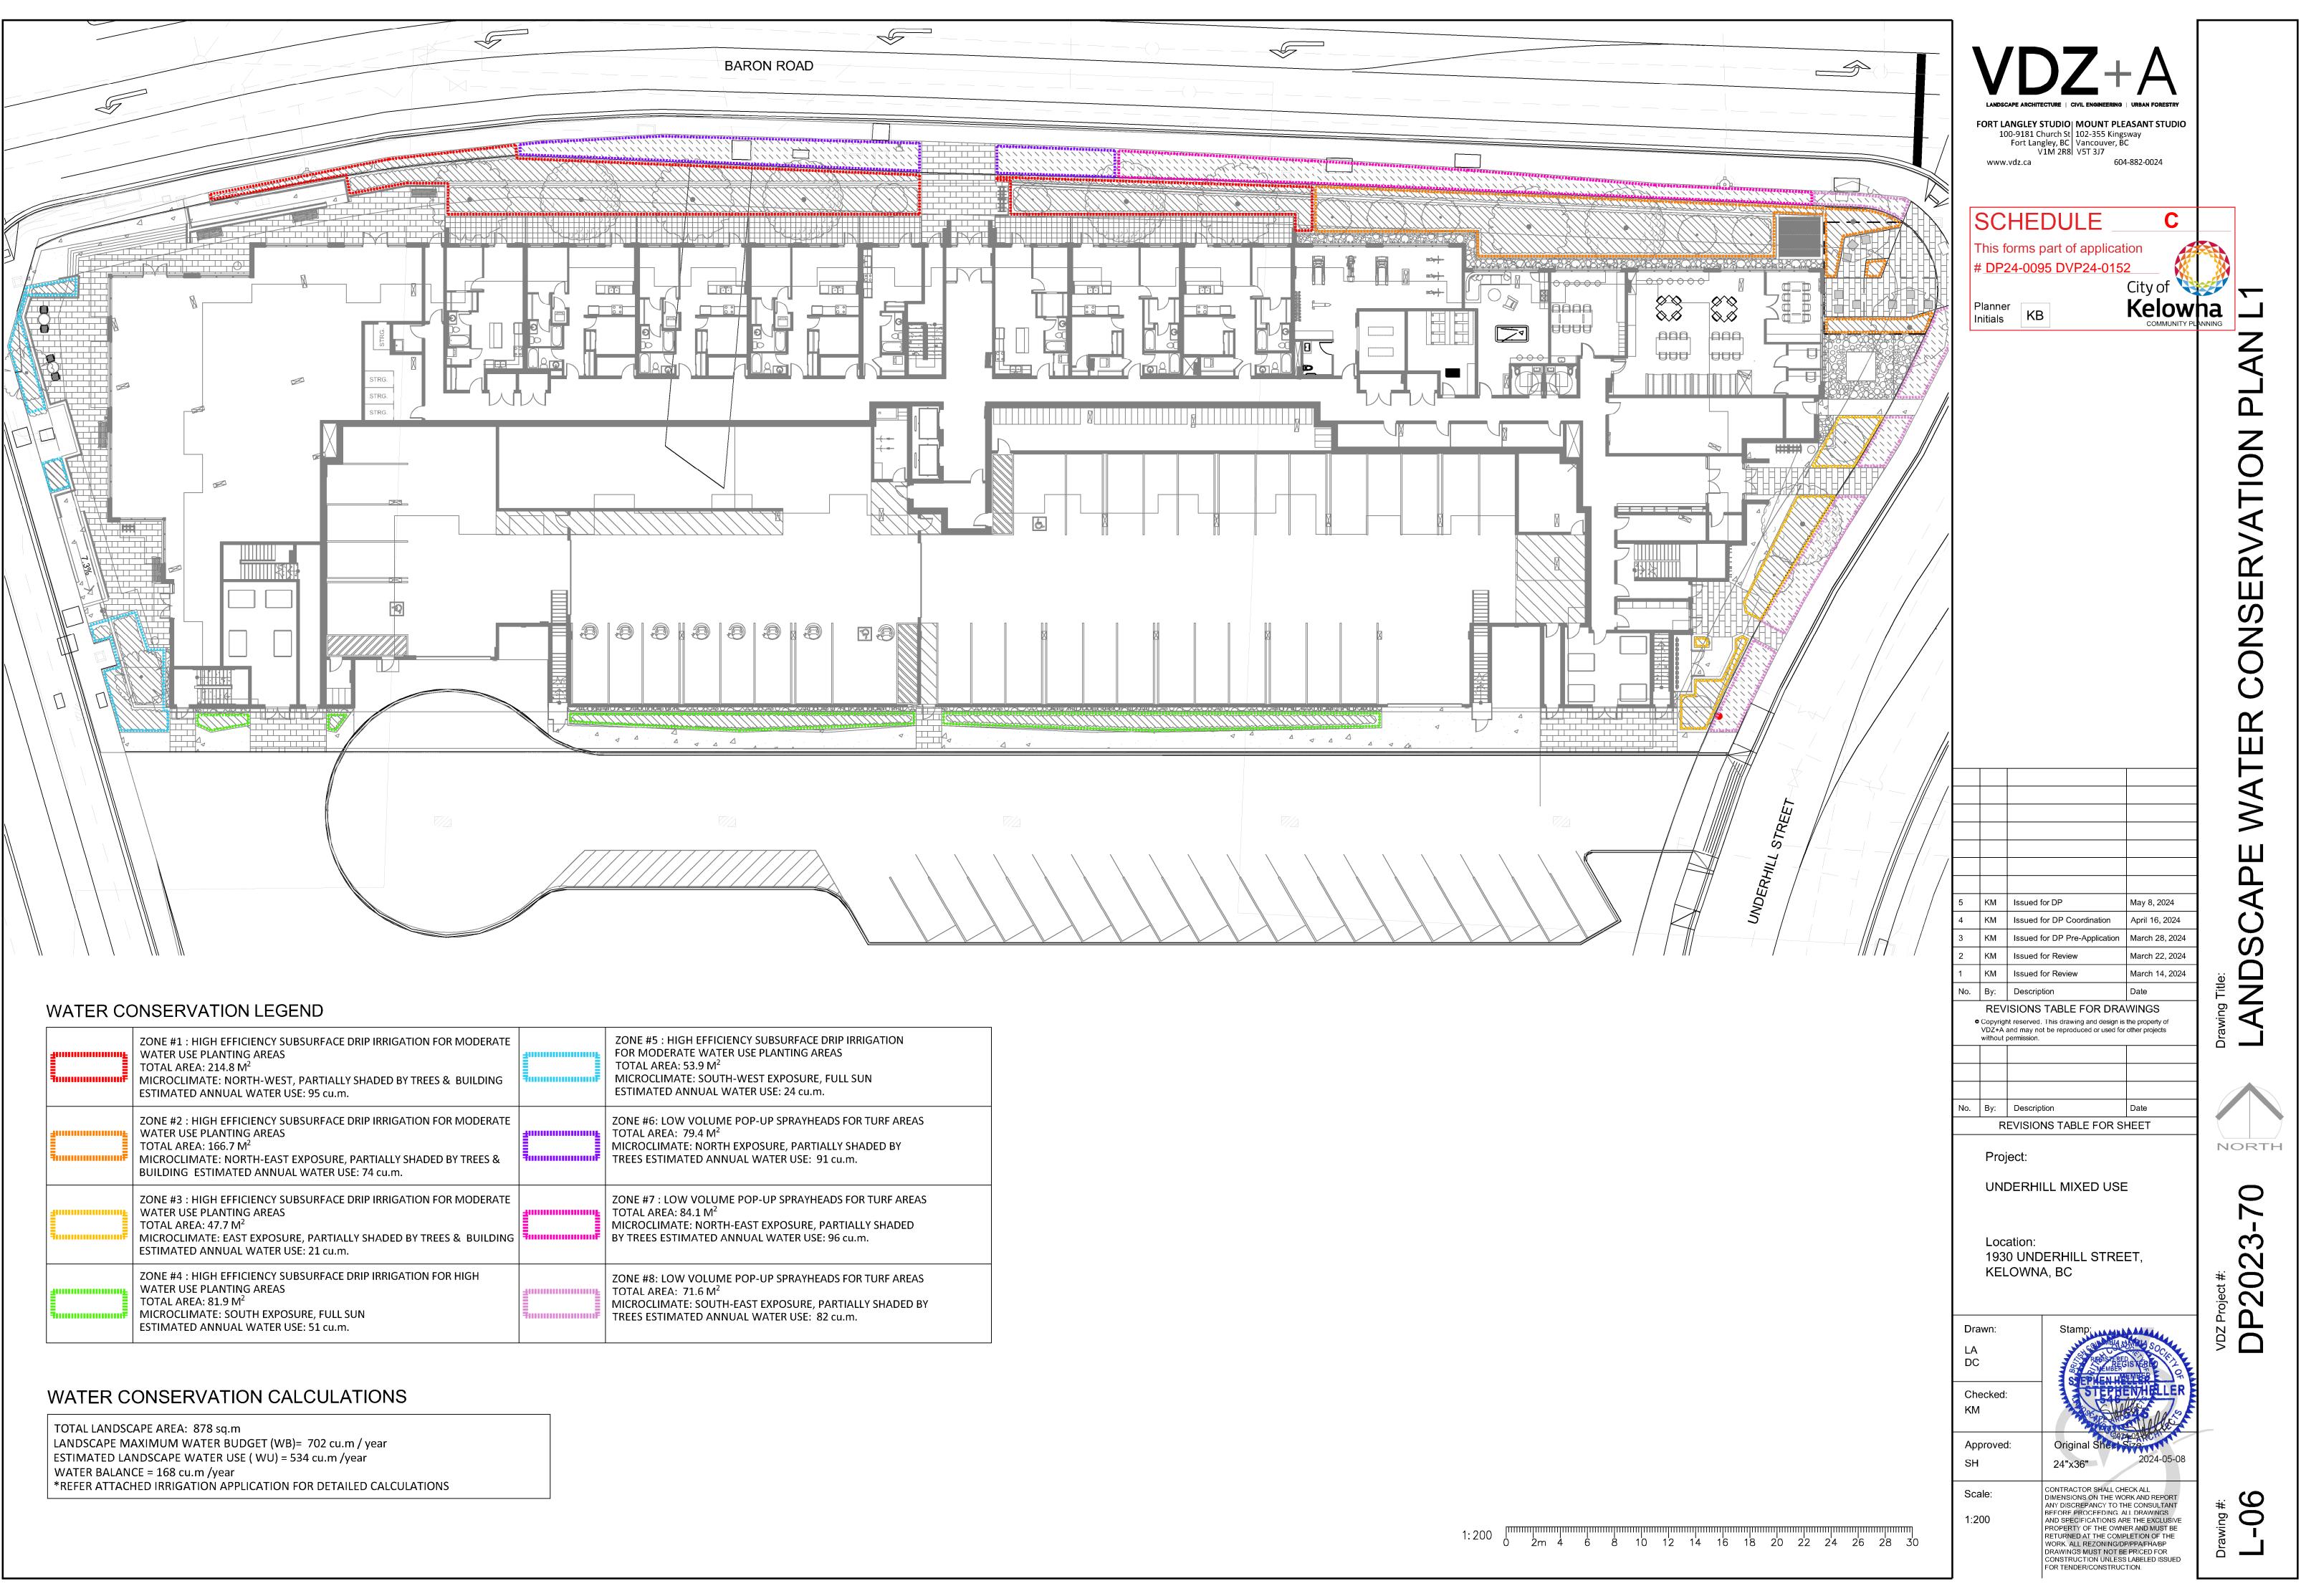

| ZONE #1 : HIGH EFFICIENCY SUBSURFACE DRIP IRRIGATION FOR MODERATE<br>WATER USE PLANTING AREAS<br>TOTAL AREA: 214.8 M <sup>2</sup><br>MICROCLIMATE: NORTH-WEST, PARTIALLY SHADED BY TREES & BUILDING<br>ESTIMATED ANNUAL WATER USE: 95 cu.m.          | ZONE #5 : HIGH EFFICIE<br>FOR MODERATE WATE<br>TOTAL AREA: 53.9 M <sup>2</sup><br>MICROCLIMATE: SOUTH<br>ESTIMATED ANNUAL W |
|------------------------------------------------------------------------------------------------------------------------------------------------------------------------------------------------------------------------------------------------------|-----------------------------------------------------------------------------------------------------------------------------|
| ZONE #2 : HIGH EFFICIENCY SUBSURFACE DRIP IRRIGATION FOR MODERATE<br>WATER USE PLANTING AREAS<br>TOTAL AREA: 166.7 M <sup>2</sup><br>MICROCLIMATE: NORTH-EAST EXPOSURE, PARTIALLY SHADED BY TREES &<br>BUILDING ESTIMATED ANNUAL WATER USE: 74 cu.m. | ZONE #6: LOW VOLUME<br>TOTAL AREA: 79.4 M <sup>2</sup><br>MICROCLIMATE: NORTH<br>TREES ESTIMATED ANN                        |
| ZONE #3 : HIGH EFFICIENCY SUBSURFACE DRIP IRRIGATION FOR MODERATE<br>WATER USE PLANTING AREAS<br>TOTAL AREA: 47.7 M <sup>2</sup><br>MICROCLIMATE: EAST EXPOSURE, PARTIALLY SHADED BY TREES & BUILDING<br>ESTIMATED ANNUAL WATER USE: 21 cu.m.        | ZONE #7 : LOW VOLUM<br>TOTAL AREA: 84.1 M <sup>2</sup><br>MICROCLIMATE: NORTH<br>BY TREES ESTIMATED AI                      |
| ZONE #4 : HIGH EFFICIENCY SUBSURFACE DRIP IRRIGATION FOR HIGH<br>WATER USE PLANTING AREAS<br>TOTAL AREA: 81.9 M <sup>2</sup><br>MICROCLIMATE: SOUTH EXPOSURE, FULL SUN<br>ESTIMATED ANNUAL WATER USE: 51 cu.m.                                       | ZONE #8: LOW VOLUME<br>TOTAL AREA: 71.6 M <sup>2</sup><br>MICROCLIMATE: SOUTH<br>TREES ESTIMATED ANN                        |

| TOTAL LANDSCAPE AREA: 878 sq.m                                   |  |
|------------------------------------------------------------------|--|
| LANDSCAPE MAXIMUM WATER BUDGET (WB)= 702 cu.m / year             |  |
| ESTIMATED LANDSCAPE WATER USE ( WU) = 534 cu.m /year             |  |
| WATER BALANCE = 168 cu.m /year                                   |  |
| *REFER ATTACHED IRRIGATION APPLICATION FOR DETAILED CALCULATIONS |  |