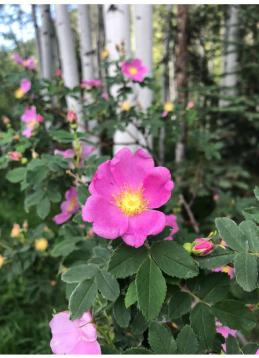

### SHRUB PALETTE

Rosa woodsii / Mountain Rose

Cornus sericea 'Kelseyi' / Kelsey's Dwarf Red Twig Dogwood Spiraea betulifolia / Birchleaf Spirea