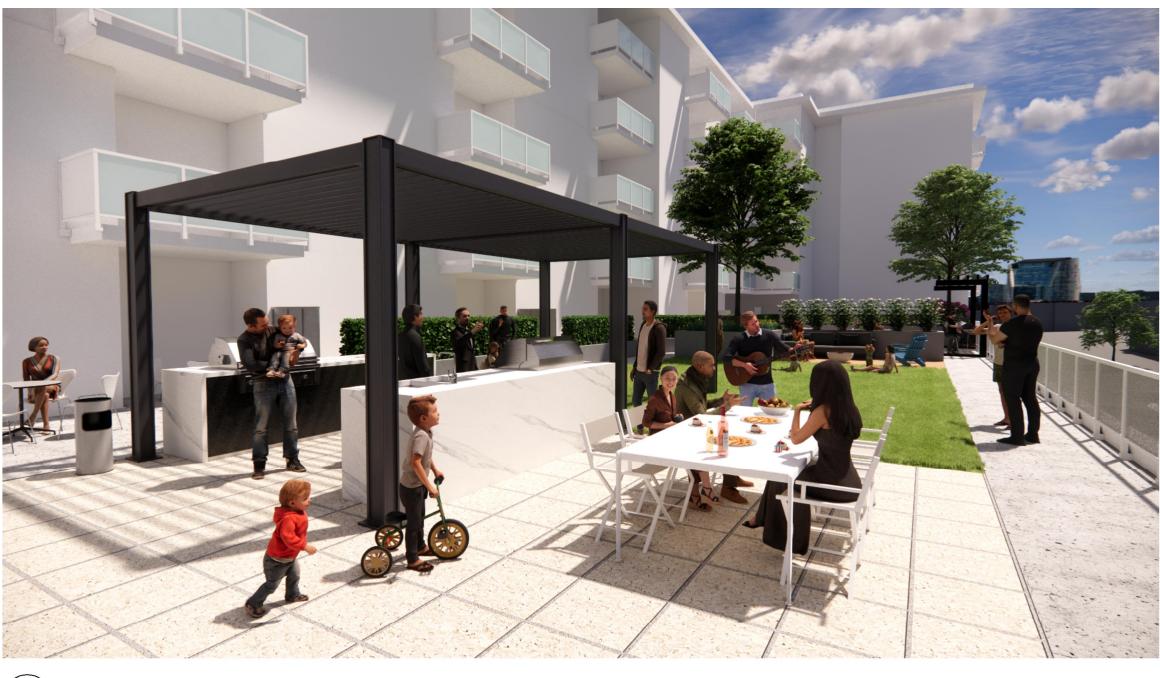

VIEW OF WORK SPACE - AMENITY LEVEL

VIEW OF OUTDOOR KITCHEN AND DINING SPACE -AMENITY LEVEL

VIEW OF LOUNGE AREA -AMENITY LEVEL

| ır Café Table: 36in D,<br>ıble Top, | 36" (91.4cm) | 30"<br>(76.2cm) | 55lbs<br>(24.9kg) |
|-------------------------------------|--------------|-----------------|-------------------|
|                                     |              |                 |                   |