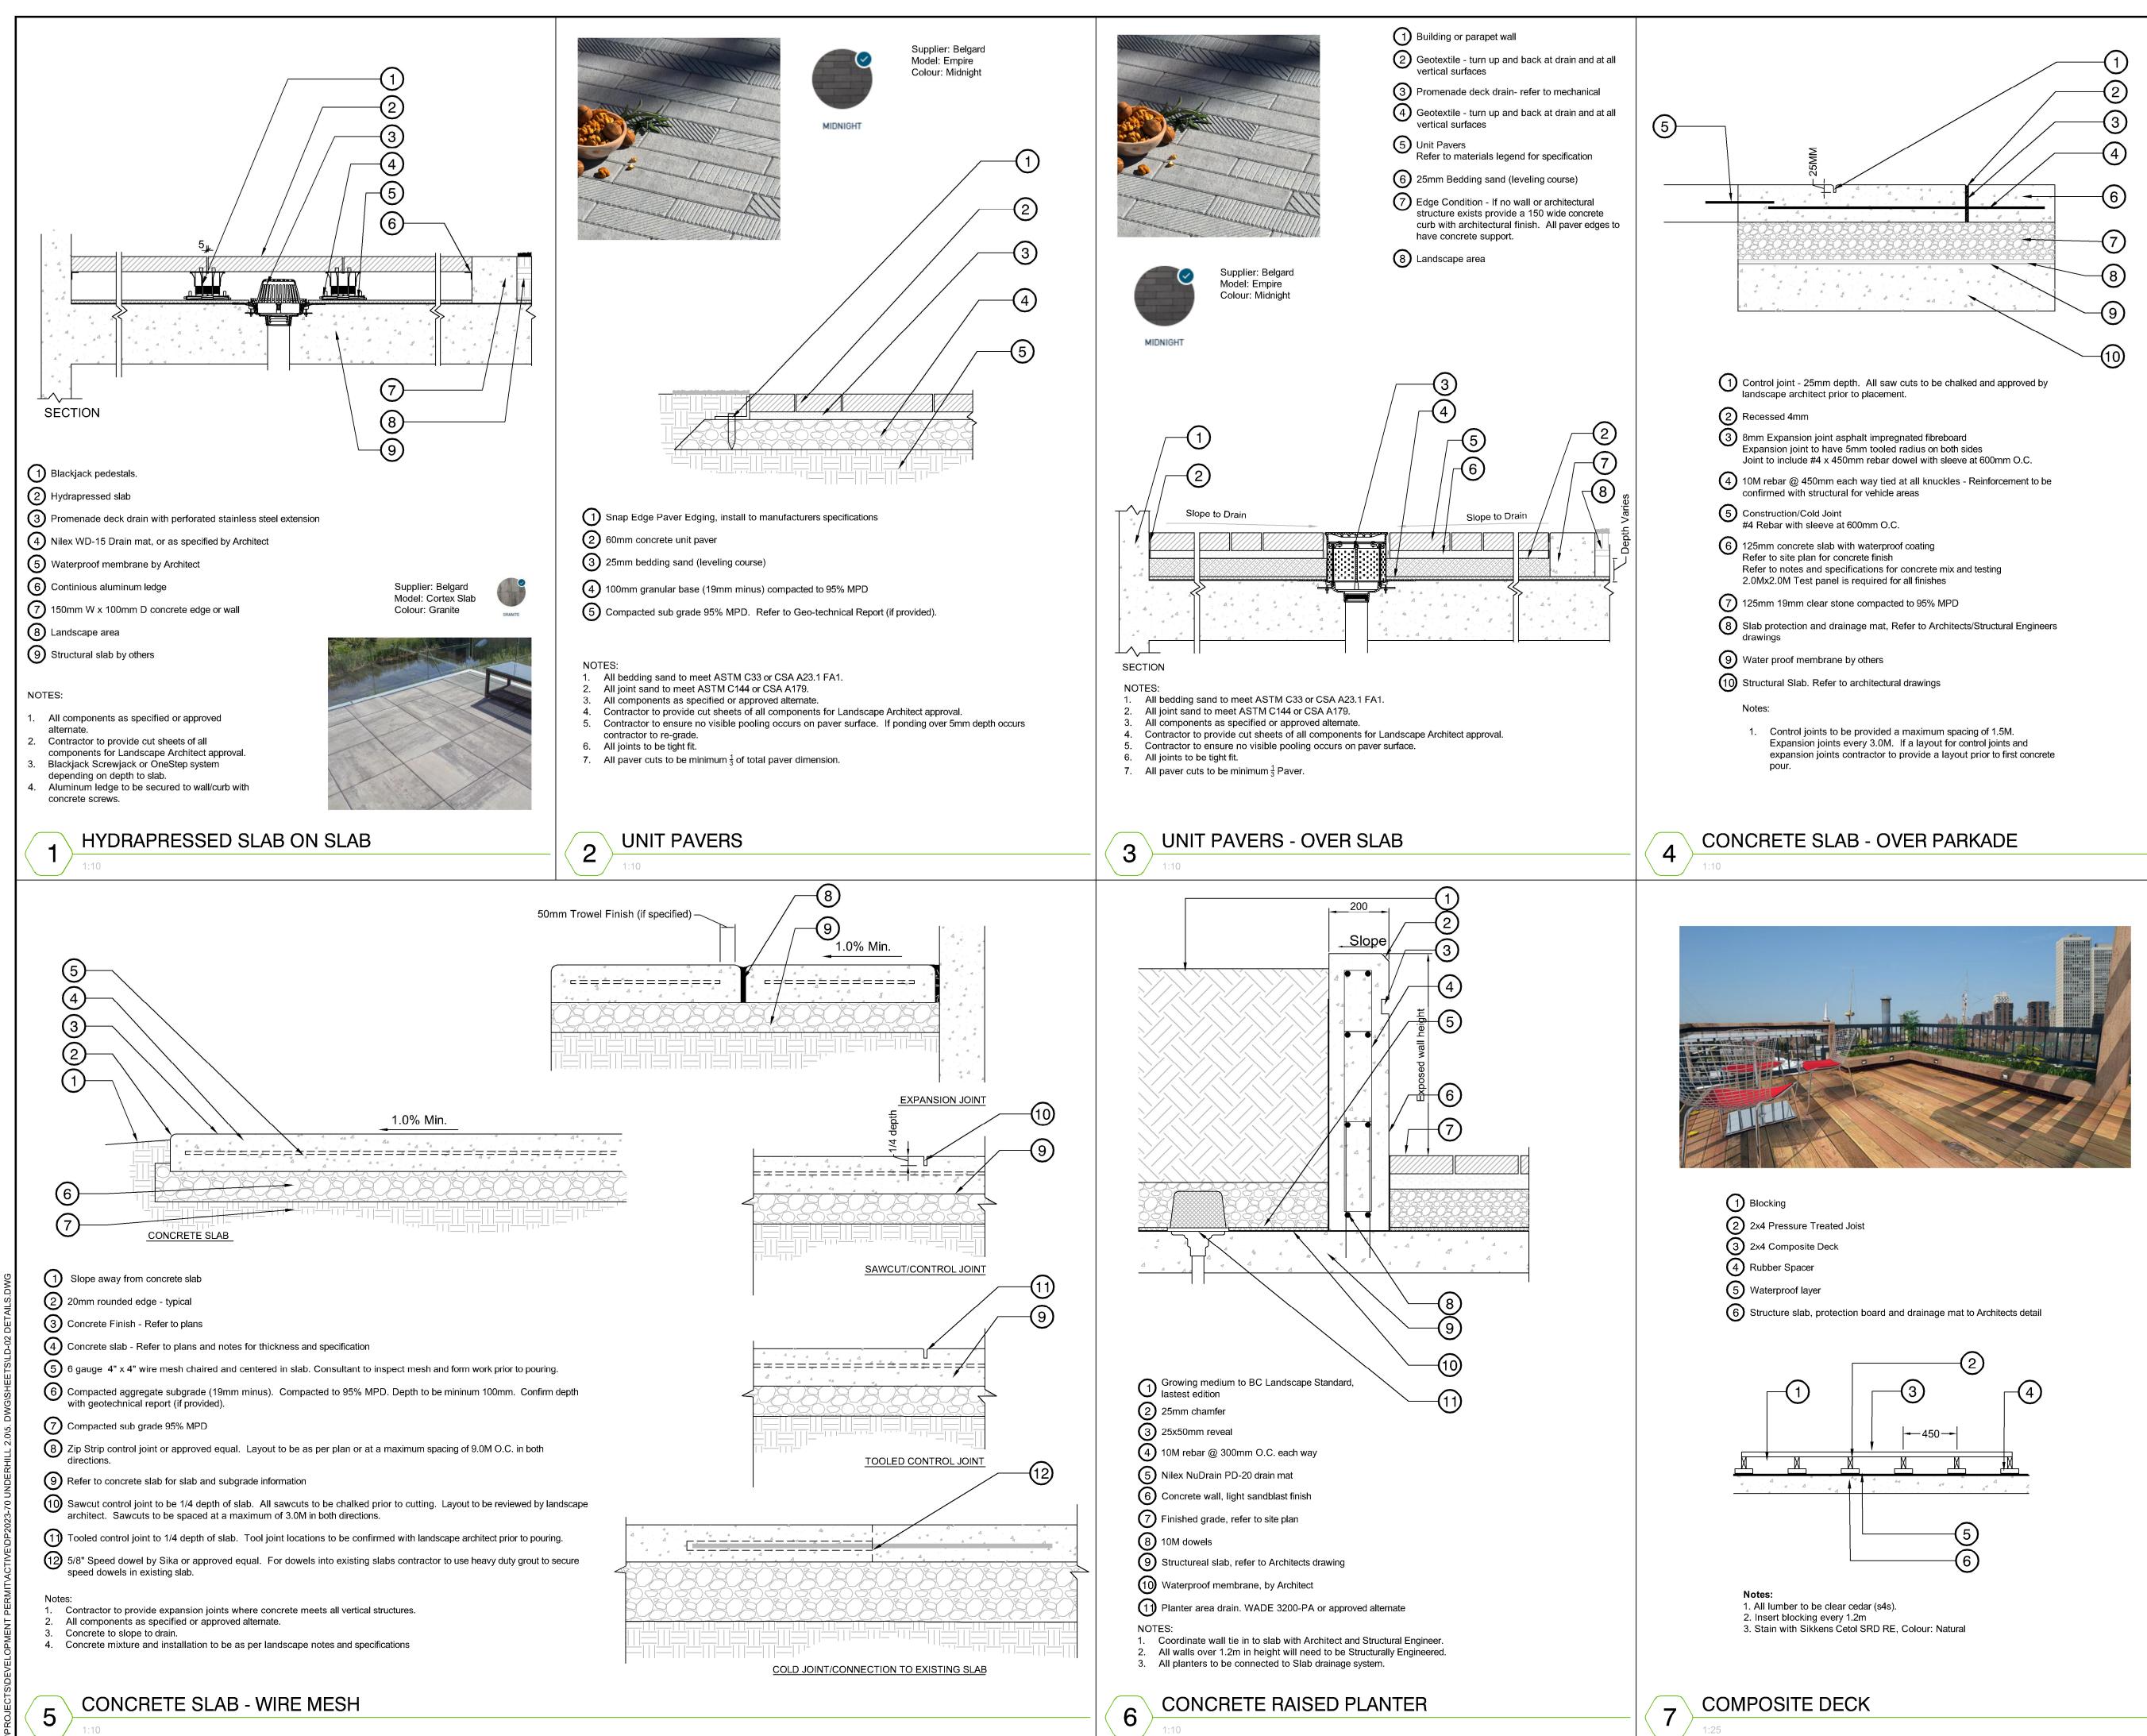

|                                     | SYMBOL                   | FENCING AND WALLS<br>DESCRIPTION                                            | <u>QTY</u>                 | <u>DETAIL</u>                           |
|-------------------------------------|--------------------------|-----------------------------------------------------------------------------|----------------------------|-----------------------------------------|
| 3                                   | F-02                     | RAISED CONCRETE PLANTER                                                     |                            | 6/LD-02                                 |
| _                                   | F-03                     | PRIVACY SCREEN                                                              | 21 m                       | 2/LD-05                                 |
|                                     | SYMBOL                   | HARDSCAPE<br>DESCRIPTION                                                    | QTY                        | DETAIL                                  |
|                                     | H-01                     | CONCRETE PAVING                                                             | 242,0 m²                   | 5/LD-02                                 |
|                                     | H-02                     | PRIVATE PATIO<br>Hydrapressed Slabs                                         | 114,4 m²                   | 1/LD-02                                 |
|                                     | H-04                     | UNIT PAVERS                                                                 | 308,9 m²                   | 3/LD-02                                 |
|                                     | H-05                     | GRAVEL / DRIP STRIP                                                         | 53,6 m²                    | 7/LD-01                                 |
|                                     | <u>SYMBOL</u>            | SOFTSCAPE<br>DESCRIPTION                                                    | <u>QTY</u>                 | DETAIL                                  |
| l l l                               | S-02                     | SHRUB PLANTING                                                              | 245,7 m²                   | 1/LD-01                                 |
| $\left( 1 \right) \left( 1 \right)$ | S-05                     | TURF AREA                                                                   | 214,2 m²                   |                                         |
| ן                                   |                          |                                                                             |                            |                                         |
|                                     | S-06                     | SOIL CELL PIT                                                               | 35 m3                      | 4/LD-05                                 |
|                                     | S-06                     | SOIL CELL PIT<br><u>SITE FURNITURE</u><br><u>DESCRIPTION</u>                | 35 m3<br><u>QTY</u>        | 4/LD-05<br><u>DETAIL</u>                |
|                                     |                          | SITE FURNITURE                                                              |                            |                                         |
|                                     | <u>SYMBOL</u>            | SITE FURNITURE<br>DESCRIPTION                                               | QTY                        | DETAIL                                  |
|                                     | SYMBOL                   | SITE FURNITURE<br>DESCRIPTION<br>BIKE RACK                                  | <u>QTY</u><br>5            | <u>DETAIL</u><br>1/LD-03                |
|                                     | SYMBOL<br>SF-08<br>SF-10 | SITE FURNITURE<br>DESCRIPTION<br>BIKE RACK<br>TABLE AND CHAIRS              | <u>QTY</u><br>5<br>2       | <u>DETAIL</u><br>1/LD-03<br>2/LD-03     |
|                                     | SF-08<br>SF-10<br>SF-12  | SITE FURNITURE<br>DESCRIPTION<br>BIKE RACK<br>TABLE AND CHAIRS<br>CUBE SEAT | <u>QTY</u><br>5<br>2<br>10 | DETAIL<br>1/LD-03<br>2/LD-03<br>5/LD-05 |

### REFERENCE NOTES SCHEDULE

| ENCING AND WALLS                  | QTY        | DETAIL  |
|-----------------------------------|------------|---------|
| AISED CONCRETE PLANTER            |            | 6/LD-02 |
| RIVACY SCREEN                     | 21 m       | 2/LD-05 |
| ARDSCAPE<br>ESCRIPTION            | <u>QTY</u> | DETAIL  |
| ONCRETE PAVING                    | 242,0 m²   | 5/LD-02 |
| RIVATE PATIO<br>ydrapressed Slabs | 114,4 m²   | 1/LD-02 |
| NIT PAVERS                        | 308,9 m²   | 3/LD-02 |
| RAVEL / DRIP STRIP                | 53,6 m²    | 7/LD-01 |
| OFTSCAPE<br>ESCRIPTION            | <u>QTY</u> | DETAIL  |
| HRUB PLANTING                     | 245,7 m²   | 1/LD-01 |
| JRF AREA                          | 214,2 m²   |         |
| OIL CELL PIT                      | 35 m3      | 4/LD-05 |
| ITE FURNITURE<br>ESCRIPTION       | <u>QTY</u> | DETAIL  |
| KE RACK                           | 5          | 1/LD-03 |
| ABLE AND CHAIRS                   | 2          | 2/LD-03 |
| UBE SEAT                          | 10         | 5/LD-05 |
| ENCH                              | 5          | 4/LD-03 |
| ASTE RECEPTACLE                   | 3          | 5/LD-03 |
|                                   |            |         |