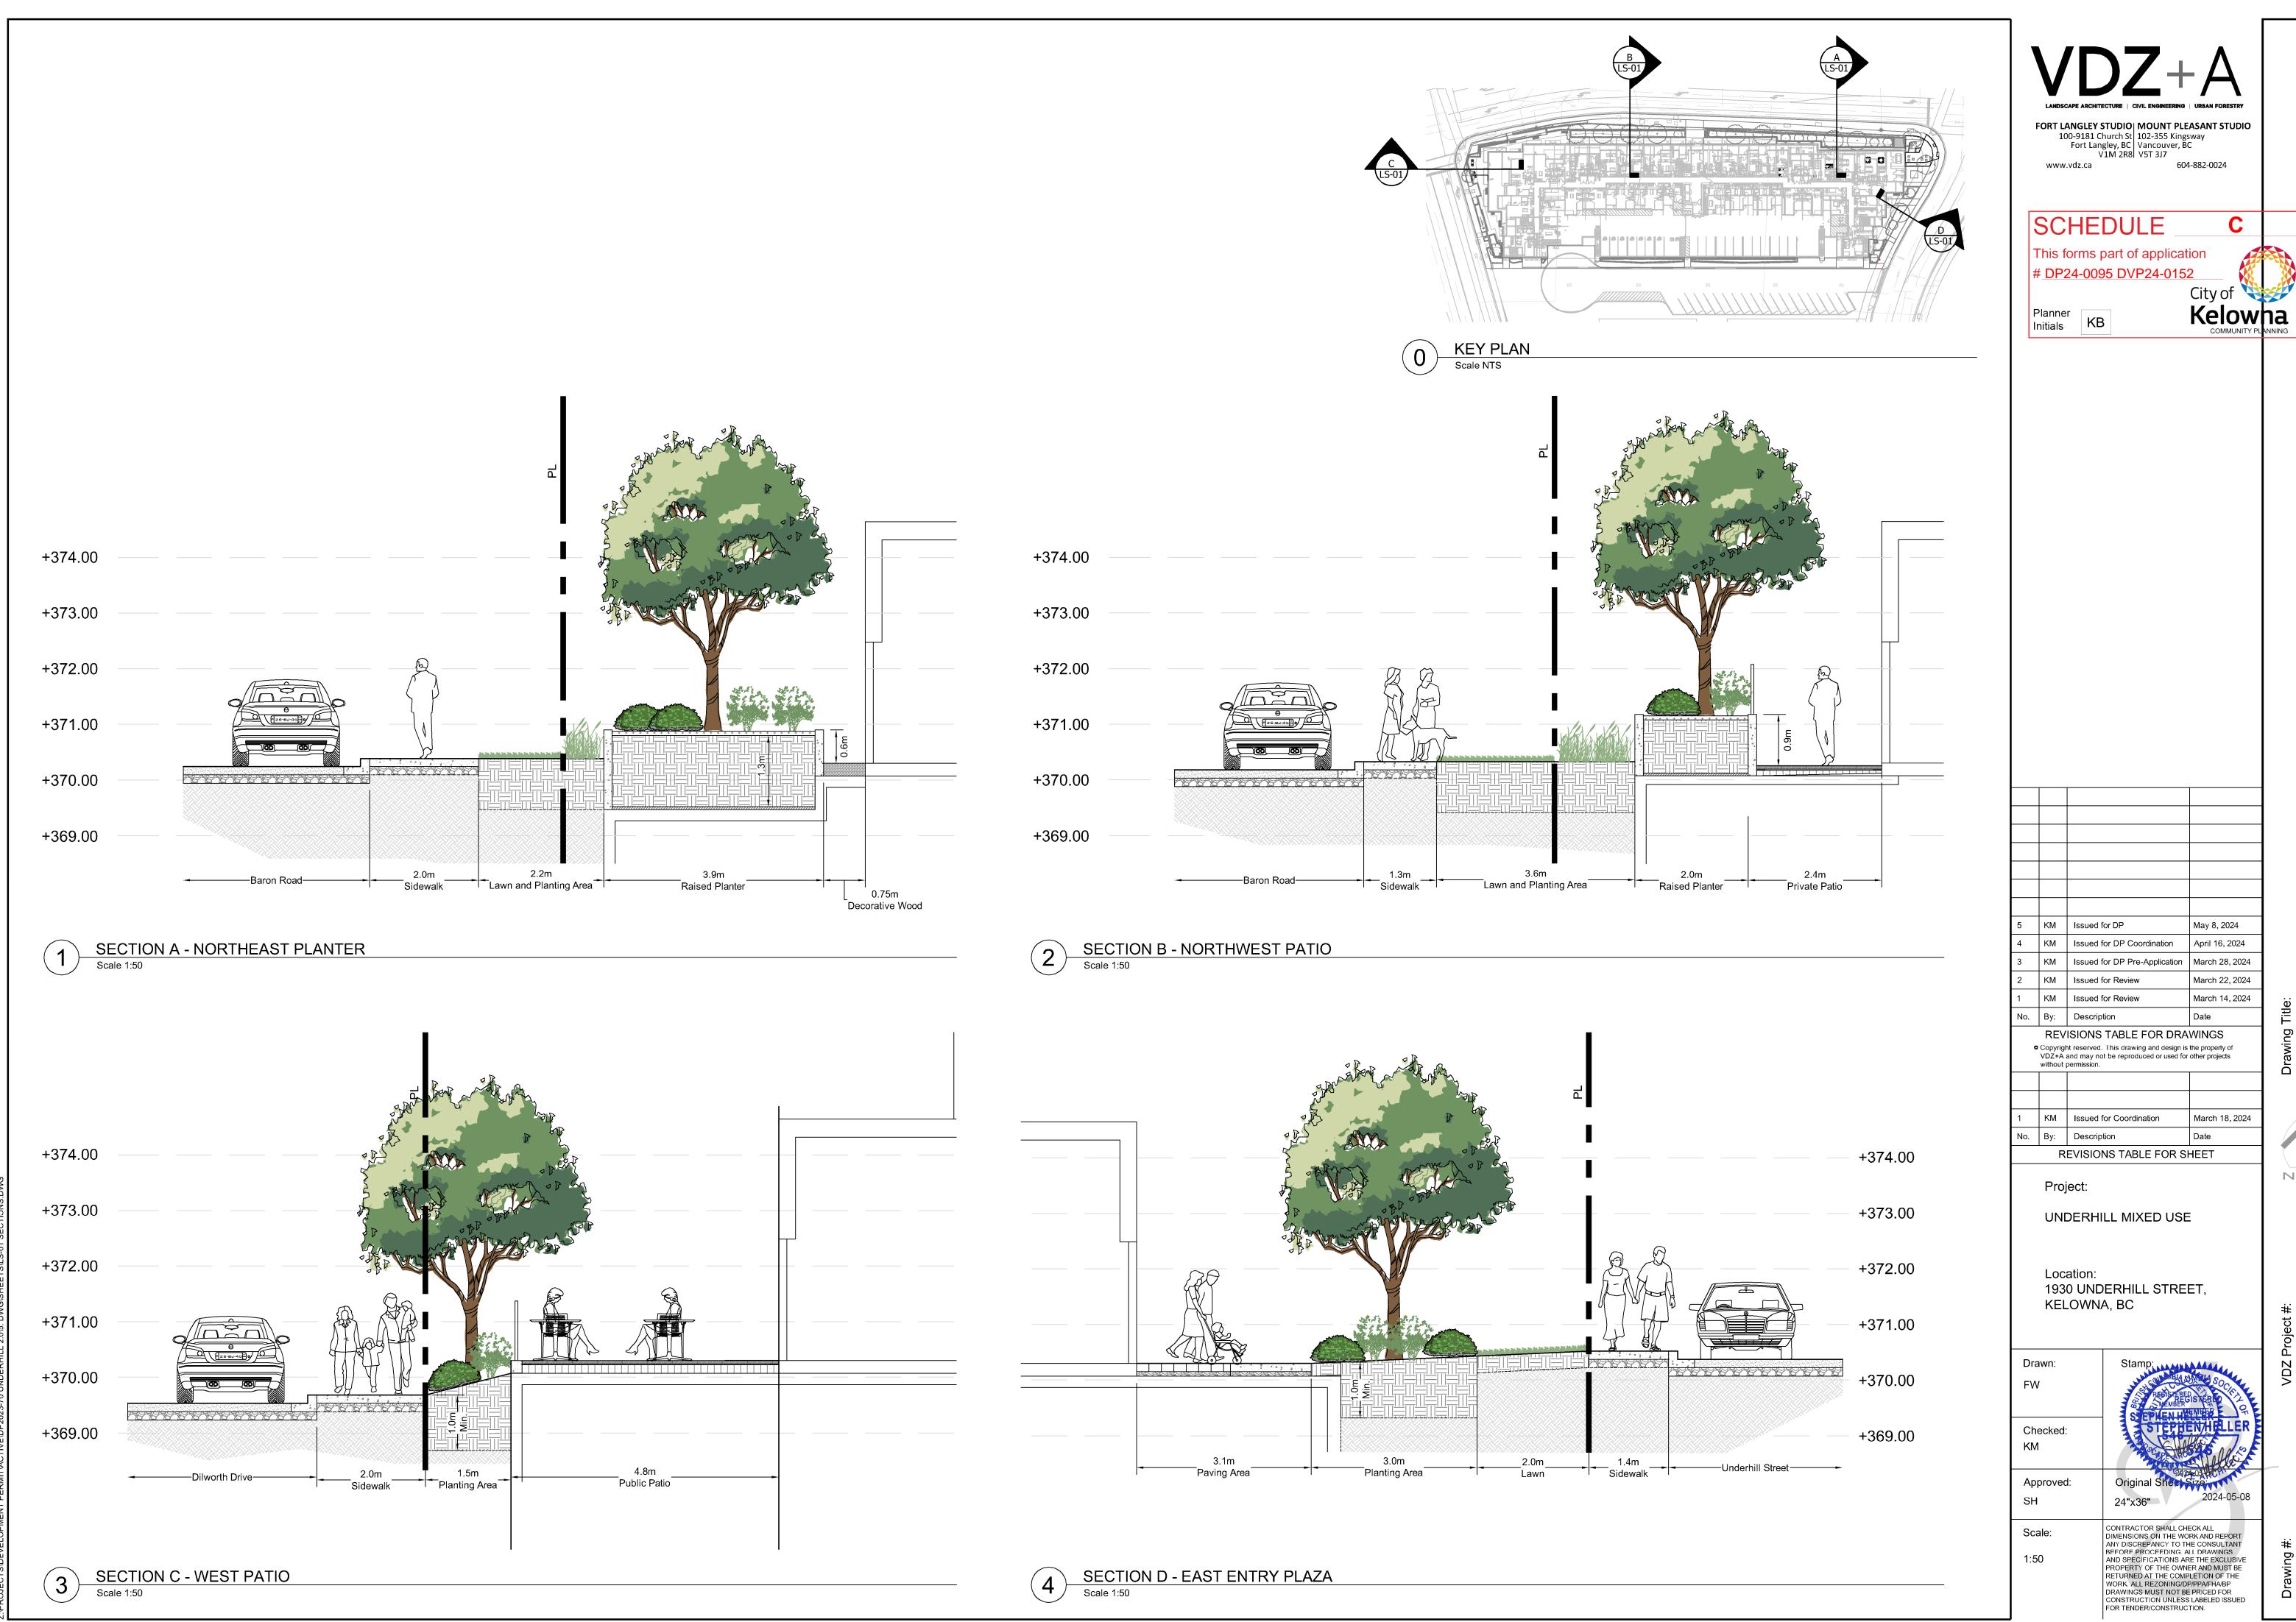

### Ρl

|                                                                                                                                                                                                                                                                                                                                                         | VDDZ+AA         LANDSCAPE ARCHITECTURE   CIVIL ENGINEERING   URBAN FORESTRY         LANDSCAPE ARCHITECTURE   CIVIL ENGINEERING   URBAN FORESTRY         FORT LANGLEY STUDIO<br>100-9181 Church St<br>Fort Langley, BC<br>V1M 2R8       MOUNT PLEASANT STUDIO<br>102-355 Kingsway<br>Vancouver, BC<br>V1M 2R8         Www.vdz.ca       604-882-0024         SCHEDULE       C                                                                                                                                                                                                                                                                                                                                                                                                                                                                                                                                                                                                           |            |
|---------------------------------------------------------------------------------------------------------------------------------------------------------------------------------------------------------------------------------------------------------------------------------------------------------------------------------------------------------|---------------------------------------------------------------------------------------------------------------------------------------------------------------------------------------------------------------------------------------------------------------------------------------------------------------------------------------------------------------------------------------------------------------------------------------------------------------------------------------------------------------------------------------------------------------------------------------------------------------------------------------------------------------------------------------------------------------------------------------------------------------------------------------------------------------------------------------------------------------------------------------------------------------------------------------------------------------------------------------|------------|
|                                                                                                                                                                                                                                                                                                                                                         | This forms part of application<br># DP24-0095 DVP24-0152<br>City of<br>Planner<br>Initials KB                                                                                                                                                                                                                                                                                                                                                                                                                                                                                                                                                                                                                                                                                                                                                                                                                                                                                         |            |
| SF-02       S-01       H-01       SF-03         SF-01       SF-03         SF-03       SF-03                                                                                                                                                                                                                                                             |                                                                                                                                                                                                                                                                                                                                                                                                                                                                                                                                                                                                                                                                                                                                                                                                                                                                                                                                                                                       | PE PLAN L2 |
| PLANT SCHEDULE         SYMBOL       BOTANICAL/COMMON NAME       CONT       CAL       SIZE       OTY         TREES       chamaecyparis pisifera 'Dow Whiting'/ Soft Serve@ Sawara Cypres       B&B       I.5m ht.       4         CONT       chamaecyparis pisifera 'Dow Whiting'/ Soft Serve@ Sawara Cypress       B&B       3cm       1.5m ht.       4 | 5       KM       Issued for DP       May 8, 2024         4       KM       Issued for DP Coordination       April 16, 2024         3       KM       Issued for DP Pre-Application       March 28, 2024         2       KM       Issued for Review       March 22, 2024         1       KM       Issued for Review       March 14, 2024         No.       By:       Description       Date         REVISIONS TABLE FOR DRAWINGS         • Copyright reserved. This drawing and design is the property of VDZ+A and may not be reproduced or used for other projects without permission.         No.       By:       Description       Date         REVISIONS TABLE FOR SHEET       NO         Project:       NO       NO |            |
|                                                                                                                                                                                                                                                                                                                                                         | Location:<br>1930 UNDERHILL STREET,<br>KELOWNA, BC<br>Drawn:<br>LA<br>Checked:<br>KM<br>Approved: Original Sheat Street<br>SH 24"x36"<br>CONTRACTOR SHALL CHECK ALL                                                                                                                                                                                                                                                                                                                                                                                                                                                                                                                                                                                                                                                                                                                                                                                                                   | DP2023-7(  |
| 1:200 ///////////////////////////////////                                                                                                                                                                                                                                                                                                               | Scale:       DIMENSIONS ON THE WORK AND REPORT<br>ANY DISCREPANCY TO THE CONSULTANT         1:200       AND SPECIFICATIONS ARE THE EXCLUSIVE<br>PROPERTY OF THE OWNER AND MUST BE<br>RETURNED AT THE COMPLETION OF THE<br>WORK. ALL REZONING/DP/PPA/FHA/BP<br>DRAWINGS MUST NOT BE PRICED FOR<br>CONSTRUCTION UNLESS LABELED ISSUED<br>FOR TENDER/CONSTRUCTION.                                                                                                                                                                                                                                                                                                                                                                                                                                                                                                                                                                                                                       | L-03       |