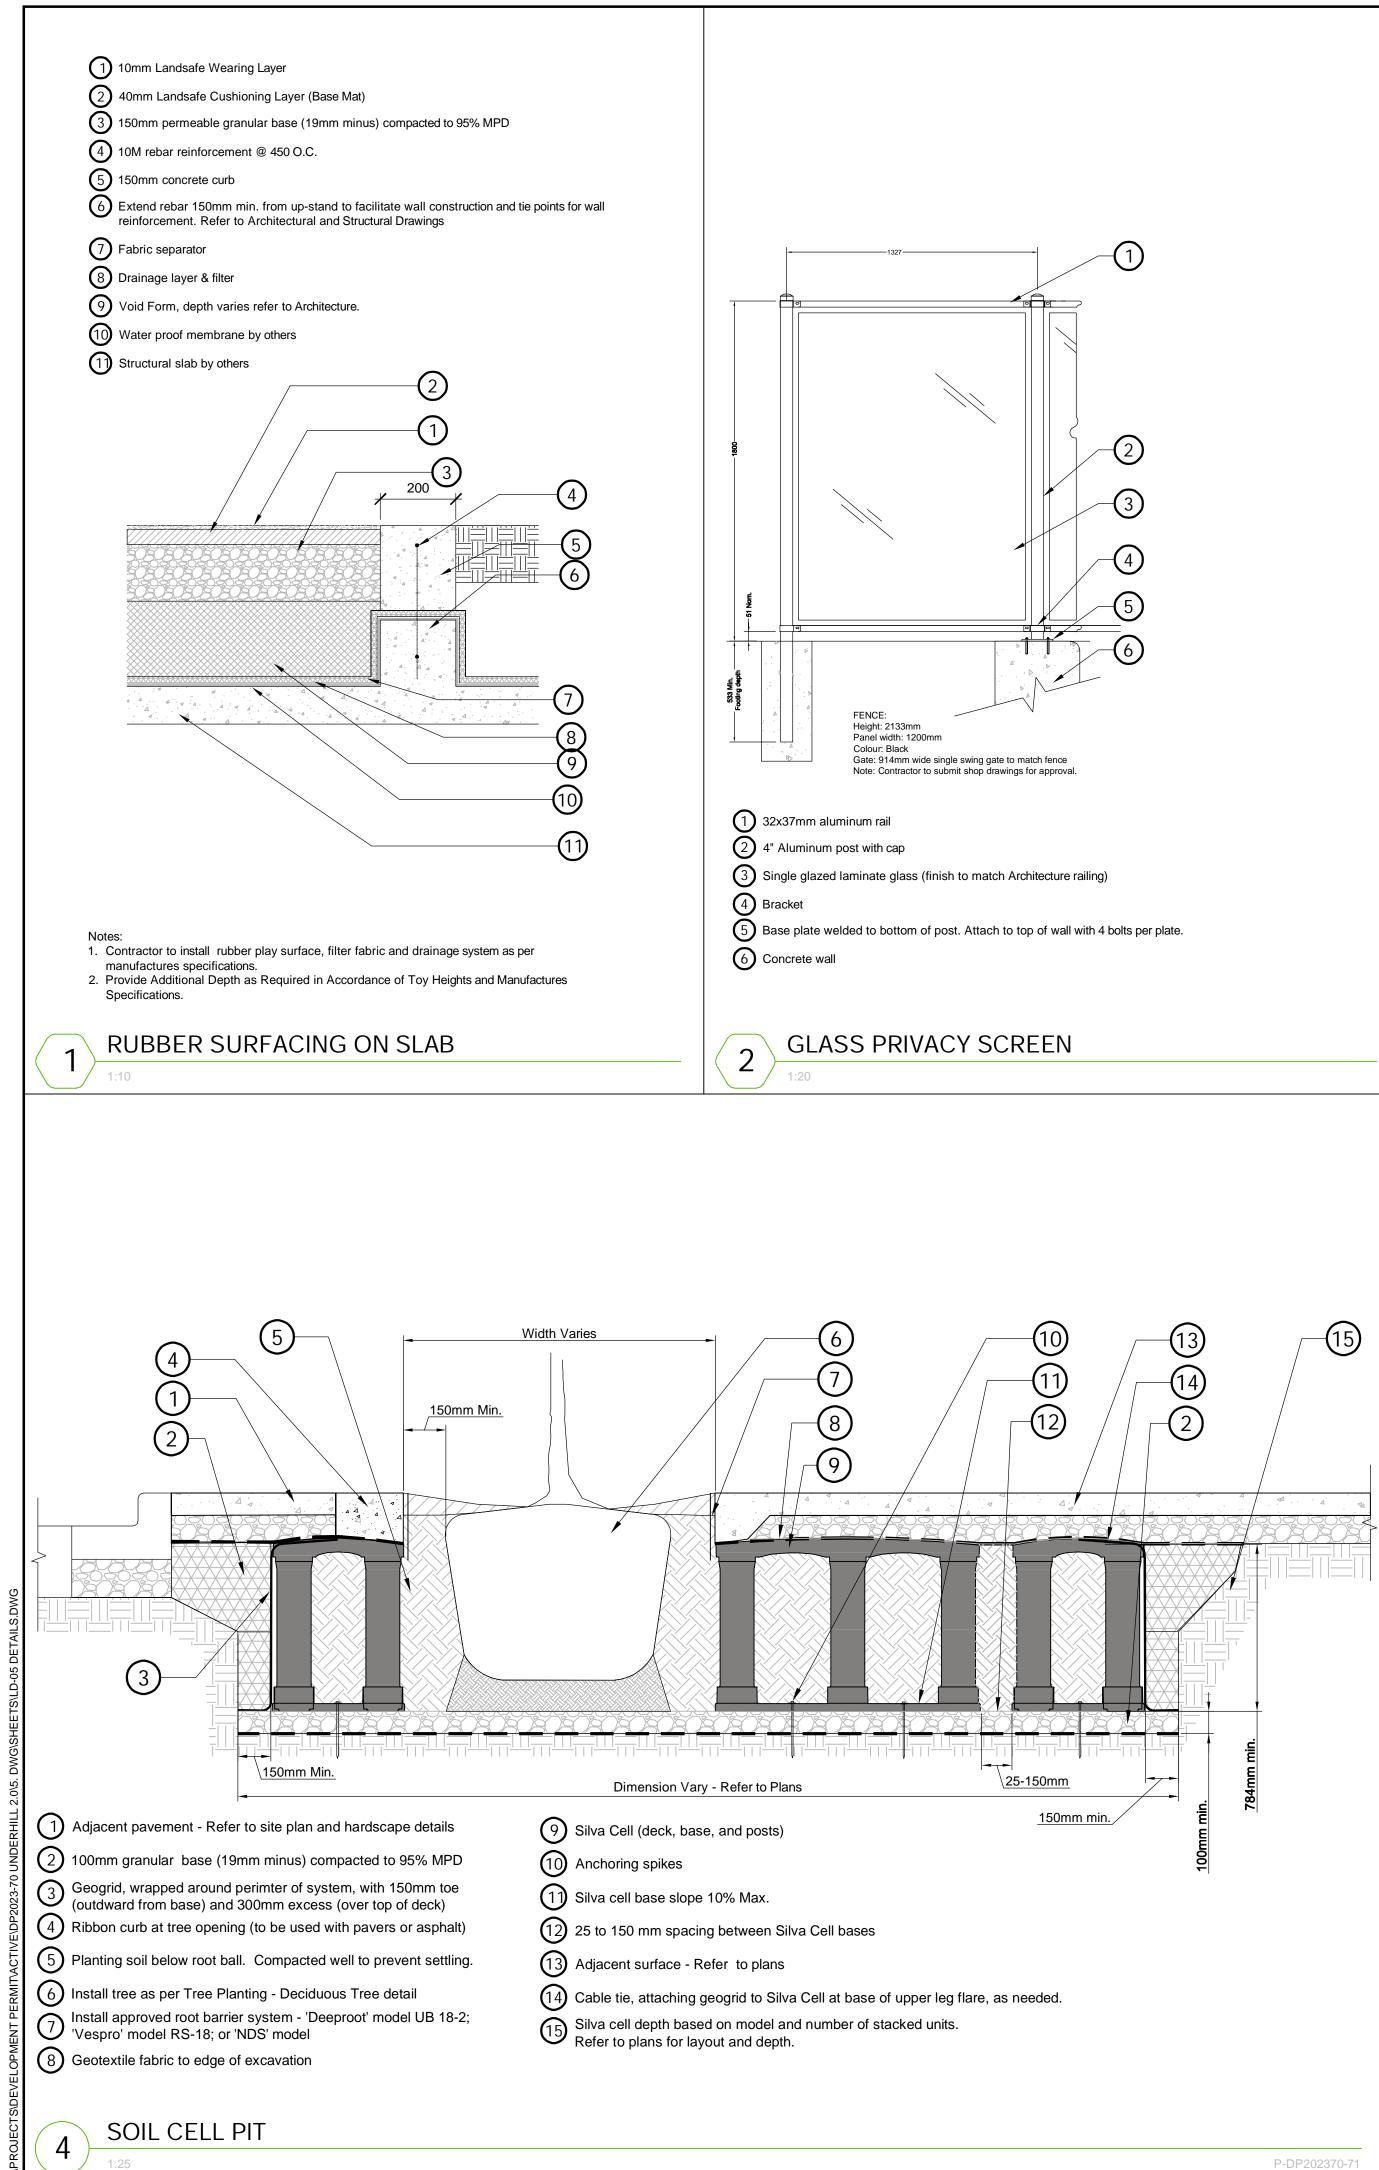

|                                     | SYMBOL                   | FENCING AND WALLS<br>DESCRIPTION                                            | <u>QTY</u>                 | <u>DETAIL</u>                           |
|-------------------------------------|--------------------------|-----------------------------------------------------------------------------|----------------------------|-----------------------------------------|
| 3                                   | F-02                     | RAISED CONCRETE PLANTER                                                     |                            | 6/LD-02                                 |
| _                                   | F-03                     | PRIVACY SCREEN                                                              | 21 m                       | 2/LD-05                                 |
|                                     | SYMBOL                   | HARDSCAPE<br>DESCRIPTION                                                    | QTY                        | DETAIL                                  |
|                                     | H-01                     | CONCRETE PAVING                                                             | 242,0 m²                   | 5/LD-02                                 |
|                                     | H-02                     | PRIVATE PATIO<br>Hydrapressed Slabs                                         | 114,4 m²                   | 1/LD-02                                 |
|                                     | H-04                     | UNIT PAVERS                                                                 | 308,9 m²                   | 3/LD-02                                 |
|                                     | H-05                     | GRAVEL / DRIP STRIP                                                         | 53,6 m²                    | 7/LD-01                                 |
|                                     | <u>SYMBOL</u>            | SOFTSCAPE<br>DESCRIPTION                                                    | <u>QTY</u>                 | DETAIL                                  |
| l l l                               | S-02                     | SHRUB PLANTING                                                              | 245,7 m²                   | 1/LD-01                                 |
| $\left( 1 \right) \left( 1 \right)$ | S-05                     | TURF AREA                                                                   | 214,2 m²                   |                                         |
| ן                                   |                          |                                                                             |                            |                                         |
|                                     | S-06                     | SOIL CELL PIT                                                               | 35 m3                      | 4/LD-05                                 |
|                                     | S-06                     | SOIL CELL PIT<br><u>SITE FURNITURE</u><br><u>DESCRIPTION</u>                | 35 m3<br><u>QTY</u>        | 4/LD-05<br><u>DETAIL</u>                |
|                                     |                          | SITE FURNITURE                                                              |                            |                                         |
|                                     | <u>SYMBOL</u>            | SITE FURNITURE<br>DESCRIPTION                                               | QTY                        | DETAIL                                  |
|                                     | SYMBOL                   | SITE FURNITURE<br>DESCRIPTION<br>BIKE RACK                                  | <u>QTY</u><br>5            | <u>DETAIL</u><br>1/LD-03                |
|                                     | SYMBOL<br>SF-08<br>SF-10 | SITE FURNITURE<br>DESCRIPTION<br>BIKE RACK<br>TABLE AND CHAIRS              | <u>QTY</u><br>5<br>2       | <u>DETAIL</u><br>1/LD-03<br>2/LD-03     |
|                                     | SF-08<br>SF-10<br>SF-12  | SITE FURNITURE<br>DESCRIPTION<br>BIKE RACK<br>TABLE AND CHAIRS<br>CUBE SEAT | <u>QTY</u><br>5<br>2<br>10 | DETAIL<br>1/LD-03<br>2/LD-03<br>5/LD-05 |

### REFERENCE NOTES SCHEDULE

| ENCING AND WALLS                  | QTY        | DETAIL  |
|-----------------------------------|------------|---------|
| AISED CONCRETE PLANTER            |            | 6/LD-02 |
| RIVACY SCREEN                     | 21 m       | 2/LD-05 |
| ARDSCAPE<br>ESCRIPTION            | <u>QTY</u> | DETAIL  |
| ONCRETE PAVING                    | 242,0 m²   | 5/LD-02 |
| RIVATE PATIO<br>ydrapressed Slabs | 114,4 m²   | 1/LD-02 |
| NIT PAVERS                        | 308,9 m²   | 3/LD-02 |
| RAVEL / DRIP STRIP                | 53,6 m²    | 7/LD-01 |
| OFTSCAPE<br>ESCRIPTION            | <u>QTY</u> | DETAIL  |
| HRUB PLANTING                     | 245,7 m²   | 1/LD-01 |
| JRF AREA                          | 214,2 m²   |         |
| OIL CELL PIT                      | 35 m3      | 4/LD-05 |
| ITE FURNITURE<br>ESCRIPTION       | <u>QTY</u> | DETAIL  |
| KE RACK                           | 5          | 1/LD-03 |
| ABLE AND CHAIRS                   | 2          | 2/LD-03 |
| UBE SEAT                          | 10         | 5/LD-05 |
| ENCH                              | 5          | 4/LD-03 |
| ASTE RECEPTACLE                   | 3          | 5/LD-03 |
|                                   |            |         |