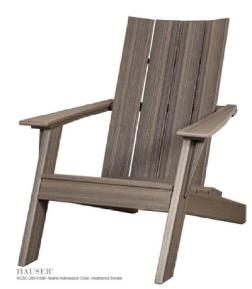

| ARTIFICIAL TURF - DOG RUN     | 45,7 m² | 8/LD-01 |
|-------------------------------|---------|---------|
| SITE FURNITURE<br>DESCRIPTION | QTY     | DETAIL  |
| ADIRONDACK CHAIR              | 7       | 8/LD-03 |
| DINING TABLE AND CHAIRS       | 2       | 6/LD-03 |
| BAR STOOL                     | 5       | 3/LD-03 |
| FIRE PIT                      | 1       | 1/LD-04 |
| OUTDOOR SOFA                  | 1       | 2/LD-04 |
| PING PONG TABLE               | 2       | 3/LD-04 |
| OUTDOOR KITCHEN               | 2       | 5/LD-04 |
| PERGOLA                       | 3       | 6/LD-04 |
| TABLE AND CHAIRS              | 6       | 2/LD-03 |
| ALUMINUM PLANTER              | 3       | 7/LD-03 |
| WASTE RECEPTACLE              | 1       | 5/LD-03 |