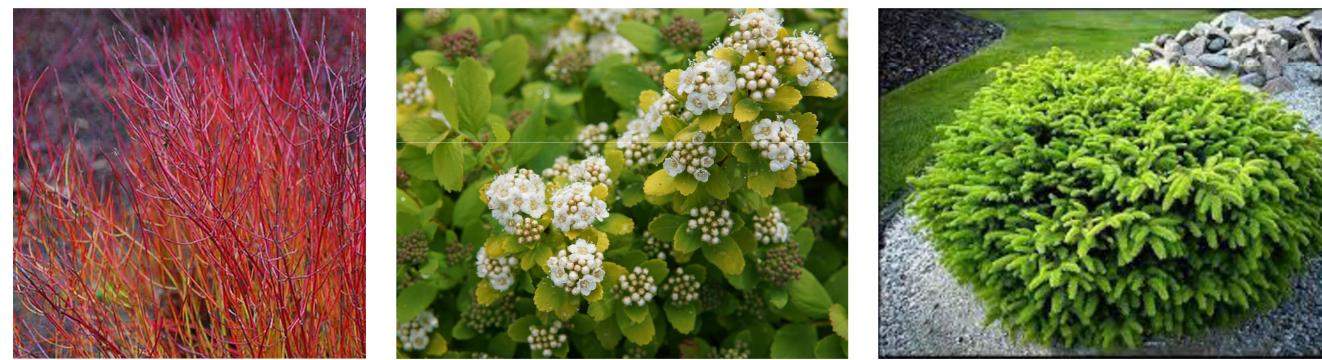

### SHRUB PALETTE

Rosa woodsii / Mountain Rose

Cornus sericea 'Kelseyi' / Kelsey's Dwarf Red Twig Dogwood Spiraea betulifolia / Birchleaf Spirea

### TREE PALETTE

Acer saccharum / Sugar Maple

Cercidiphyllum japonicum / Katsura Tree

Chamaecyparis pisifera 'Don Whiting' / Soft Serve Sawara Cypress