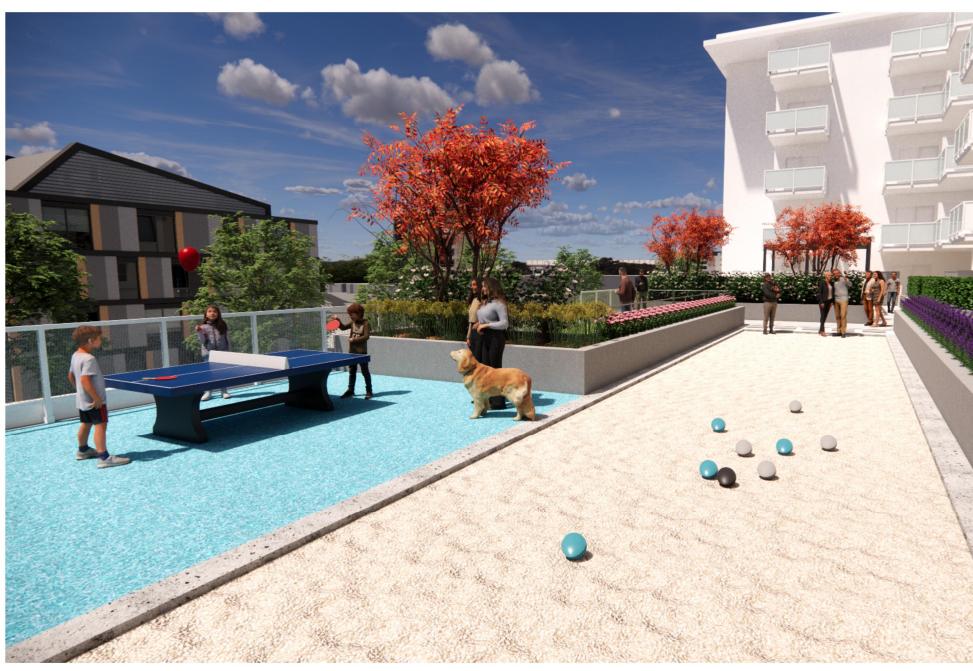

VIEW OF WORK SPACE - AMENITY LEVEL

VIEW OF OUTDOOR KITCHEN AND DINING SPACE -AMENITY LEVEL

VIEW OF LOUNGE AREA -AMENITY LEVEL

| ır Café Table: 36in D,<br>ıble Top, | 36" (91.4cm) | 30"<br>(76.2cm) | 55lbs<br>(24.9kg) |
|-------------------------------------|--------------|-----------------|-------------------|
|                                     |              |                 |                   |