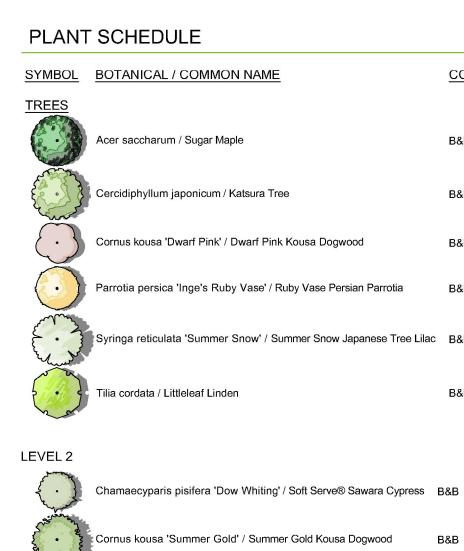

## et List Table

| SYMBOL     | BOTANICAL / COMMON NAME                                            | <u>CONT</u> | CAL | SIZE      | <u>QTY</u> |
|------------|--------------------------------------------------------------------|-------------|-----|-----------|------------|
| TREES      |                                                                    |             |     |           |            |
| $(\cdot)$  | Acer saccharum / Sugar Maple                                       | B&B         | 5cm | 1.5m std. | 5          |
|            | Cercidiphyllum japonicum / Katsura Tree                            | B&B         | 5cm | 1.5m std. | 4          |
| $\bigcirc$ | Cornus kousa 'Dwarf Pink' / Dwarf Pink Kousa Dogwood               | B&B         | 3cm | 1.5m std. | 3          |
| $\bigcirc$ | Parrotia persica 'Inge's Ruby Vase' / Ruby Vase Persian Parrotia   | B&B         | 4cm | 1.5m std. | 7          |
|            | Syringa reticulata 'Summer Snow' / Summer Snow Japanese Tree Lilac | B&B         | 3cm | 1.5m std. | 2          |
|            | Tilia cordata / Littleleaf Linden                                  | B&B         | 9cm | 1.5m std. | 2          |