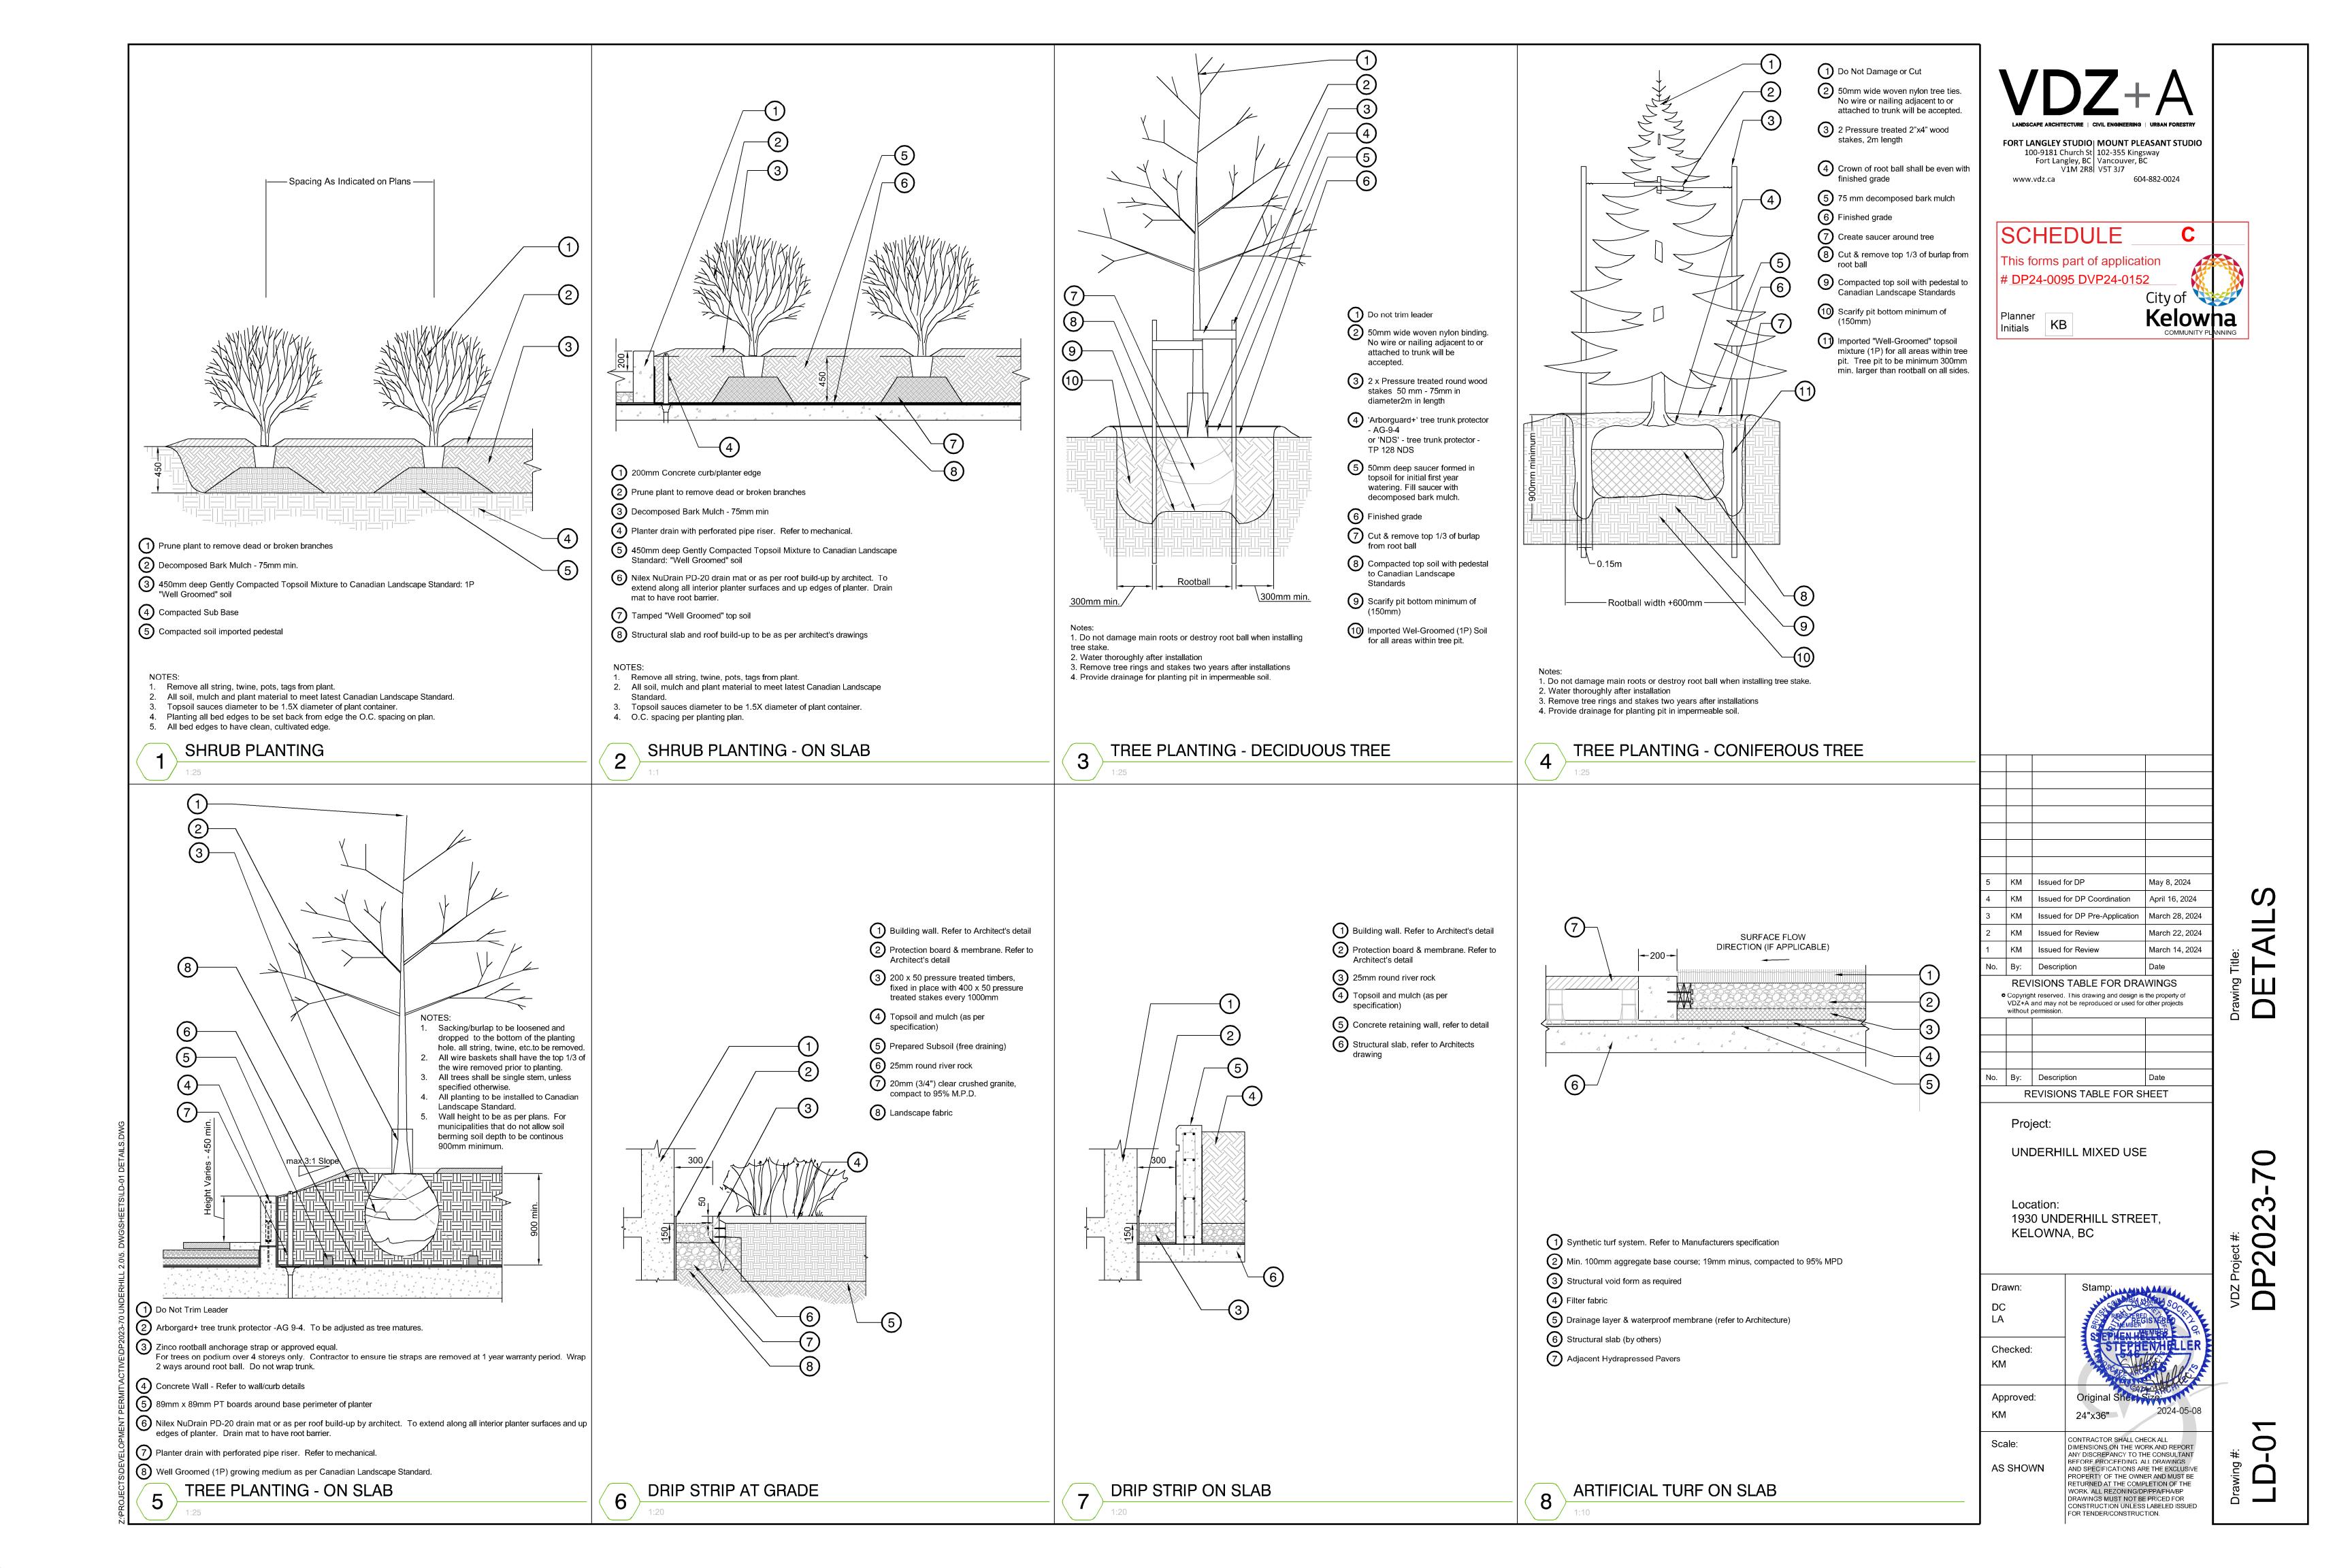

|                                     | SYMBOL                   | FENCING AND WALLS<br>DESCRIPTION                                            | <u>QTY</u>                 | <u>DETAIL</u>                           |
|-------------------------------------|--------------------------|-----------------------------------------------------------------------------|----------------------------|-----------------------------------------|
| 3                                   | F-02                     | RAISED CONCRETE PLANTER                                                     |                            | 6/LD-02                                 |
| _                                   | F-03                     | PRIVACY SCREEN                                                              | 21 m                       | 2/LD-05                                 |
|                                     | SYMBOL                   | HARDSCAPE<br>DESCRIPTION                                                    | QTY                        | DETAIL                                  |
|                                     | H-01                     | CONCRETE PAVING                                                             | 242,0 m²                   | 5/LD-02                                 |
|                                     | H-02                     | PRIVATE PATIO<br>Hydrapressed Slabs                                         | 114,4 m²                   | 1/LD-02                                 |
|                                     | H-04                     | UNIT PAVERS                                                                 | 308,9 m²                   | 3/LD-02                                 |
|                                     | H-05                     | GRAVEL / DRIP STRIP                                                         | 53,6 m²                    | 7/LD-01                                 |
|                                     | <u>SYMBOL</u>            | SOFTSCAPE<br>DESCRIPTION                                                    | <u>QTY</u>                 | DETAIL                                  |
| l l l                               | S-02                     | SHRUB PLANTING                                                              | 245,7 m²                   | 1/LD-01                                 |
| $\left( 1 \right) \left( 1 \right)$ | S-05                     | TURF AREA                                                                   | 214,2 m²                   |                                         |
| ן                                   |                          |                                                                             |                            |                                         |
|                                     | S-06                     | SOIL CELL PIT                                                               | 35 m3                      | 4/LD-05                                 |
|                                     | S-06                     | SOIL CELL PIT<br><u>SITE FURNITURE</u><br><u>DESCRIPTION</u>                | 35 m3<br><u>QTY</u>        | 4/LD-05<br><u>DETAIL</u>                |
|                                     |                          | SITE FURNITURE                                                              |                            |                                         |
|                                     | <u>SYMBOL</u>            | SITE FURNITURE<br>DESCRIPTION                                               | QTY                        | DETAIL                                  |
|                                     | SYMBOL                   | SITE FURNITURE<br>DESCRIPTION<br>BIKE RACK                                  | <u>QTY</u><br>5            | <u>DETAIL</u><br>1/LD-03                |
|                                     | SYMBOL<br>SF-08<br>SF-10 | SITE FURNITURE<br>DESCRIPTION<br>BIKE RACK<br>TABLE AND CHAIRS              | <u>QTY</u><br>5<br>2       | <u>DETAIL</u><br>1/LD-03<br>2/LD-03     |
|                                     | SF-08<br>SF-10<br>SF-12  | SITE FURNITURE<br>DESCRIPTION<br>BIKE RACK<br>TABLE AND CHAIRS<br>CUBE SEAT | <u>QTY</u><br>5<br>2<br>10 | DETAIL<br>1/LD-03<br>2/LD-03<br>5/LD-05 |

### REFERENCE NOTES SCHEDULE

| ENCING AND WALLS                  | QTY        | DETAIL  |
|-----------------------------------|------------|---------|
| AISED CONCRETE PLANTER            |            | 6/LD-02 |
| RIVACY SCREEN                     | 21 m       | 2/LD-05 |
| ARDSCAPE<br>ESCRIPTION            | <u>QTY</u> | DETAIL  |
| ONCRETE PAVING                    | 242,0 m²   | 5/LD-02 |
| RIVATE PATIO<br>ydrapressed Slabs | 114,4 m²   | 1/LD-02 |
| NIT PAVERS                        | 308,9 m²   | 3/LD-02 |
| RAVEL / DRIP STRIP                | 53,6 m²    | 7/LD-01 |
| OFTSCAPE<br>ESCRIPTION            | <u>QTY</u> | DETAIL  |
| HRUB PLANTING                     | 245,7 m²   | 1/LD-01 |
| JRF AREA                          | 214,2 m²   |         |
| OIL CELL PIT                      | 35 m3      | 4/LD-05 |
| ITE FURNITURE<br>ESCRIPTION       | <u>QTY</u> | DETAIL  |
| KE RACK                           | 5          | 1/LD-03 |
| ABLE AND CHAIRS                   | 2          | 2/LD-03 |
| UBE SEAT                          | 10         | 5/LD-05 |
| ENCH                              | 5          | 4/LD-03 |
| ASTE RECEPTACLE                   | 3          | 5/LD-03 |
|                                   |            |         |