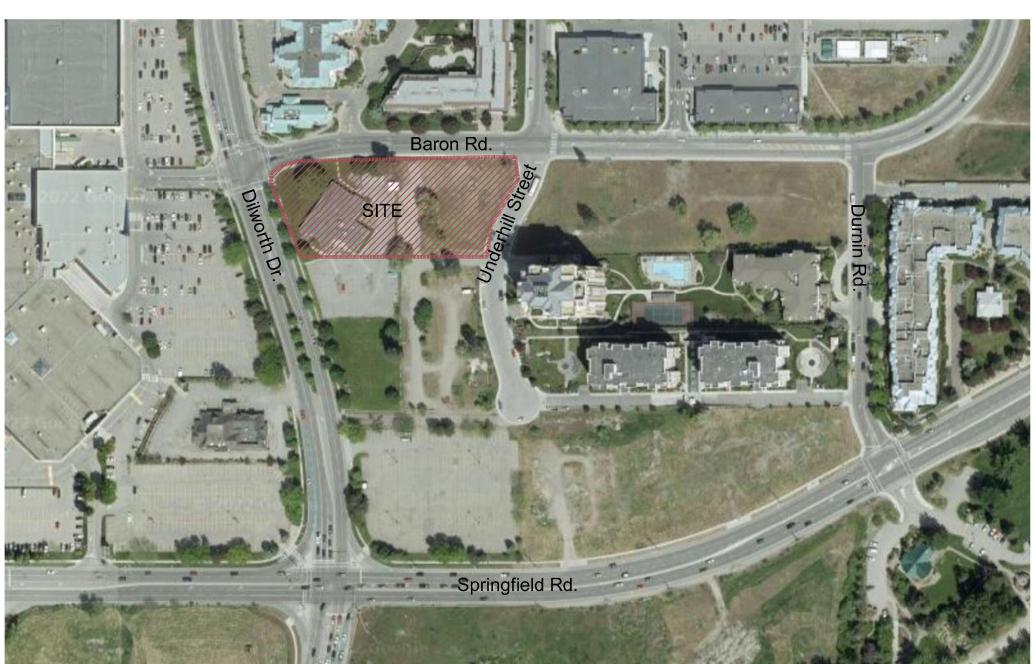

COVER PAGE                   |
| L-02A        | LANDSCAPE PLAN L1            |
| L-02B        | LANDSCAPE PLAN - URBAN PLAZA |
| L-03         | LANDSCAPE PLAN L2            |
| L-04         | PLANTING PALLETTE            |
| L-05         | SOIL DEPTH PLAN              |
| L-06         | L1 WATER CONSERVATION PLAN   |
| L-07         | L2 WATER CONSERVATION PLAN   |
| LS-01        | SECTIONS                     |
| LS-02        | SECTIONS                     |
| LS-03        | SECTIONS                     |
| LS-04        | LANDSCAPE PERSPECTIVES       |
| LD-01        | DETAILS                      |
| LD-02        | DETAILS                      |
| LD-03        | DETAILS                      |
| LD-04        | DETAILS                      |
| LD-05        | DETAILS                      |





LOCATION MAP Scale N.T.S

## et List Table





| SYMBOL     | BOTANICAL / COMMON NAME                                            | <u>CONT</u> | CAL | SIZE      | <u>QTY</u> |
|------------|--------------------------------------------------------------------|-------------|-----|-----------|------------|
| TREES      |                                                                    |             |     |           |            |
| $(\cdot)$  | Acer saccharum / Sugar Maple                                       | B&B         | 5cm | 1.5m std. | 5          |
|            | Cercidiphyllum japonicum / Katsura Tree                            | B&B         | 5cm | 1.5m std. | 4          |
| $\bigcirc$ | Cornus kousa 'Dwarf Pink' / Dwarf Pink Kousa Dogwood               | B&B         | 3cm |