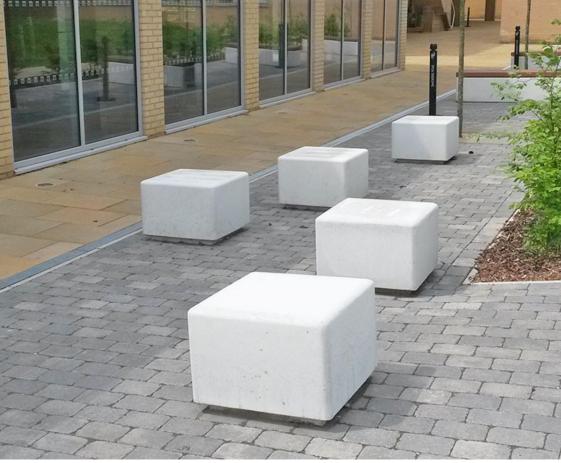

| ARTIFICIAL TURF - DOG RUN     | 45,7 m² | 8/LD-01 |
|-------------------------------|---------|---------|
| SITE FURNITURE<br>DESCRIPTION | QTY     | DETAIL  |
| ADIRONDACK CHAIR              | 7       | 8/LD-03 |
| DINING TABLE AND CHAIRS       | 2       | 6/LD-03 |
| BAR STOOL                     | 5       | 3/LD-03 |
| FIRE PIT                      | 1       | 1/LD-04 |
| OUTDOOR SOFA                  | 1       | 2/LD-04 |
| PING PONG TABLE               | 2       | 3/LD-04 |
| OUTDOOR KITCHEN               | 2       | 5/LD-04 |
| PERGOLA                       | 3       | 6/LD-04 |
| TABLE AND CHAIRS              | 6       | 2/LD-03 |
| ALUMINUM PLANTER              | 3       | 7/LD-03 |
| WASTE RECEPTACLE              | 1       | 5/LD-03 |