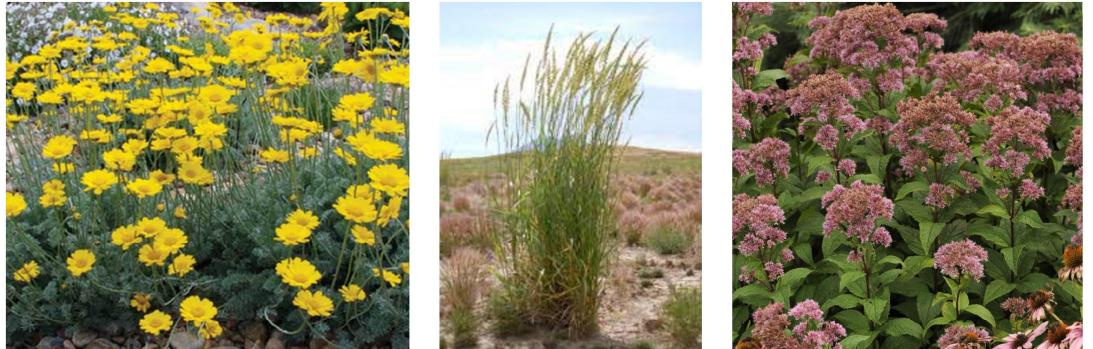

### GRASSES, PERENNIALS AND GROUNDCOVERS PALETTE

Anaphalis margaritacea / Pearly Everlasting

Artemisia versicolor `Sea Foam` / Curlicue Sage

Deschampsia cespitosa `Goldtau` / Gold Dew Tufted Hair Grass

Stipa tenacissima / Mexican Feather Grass

Picea abies 'Nidiformis' / Nest Spruce

Anthemis marschalliana / Filligree Daisy

Eupatorium dubium 'Little Joe' / Little Joe Pye Weed

Lupinus perennis L.

Helictotrichon sempervirens / Blue Oat Grass

Sedum spectabile 'Autumn Joy' / Autumn Joy Stonecrop