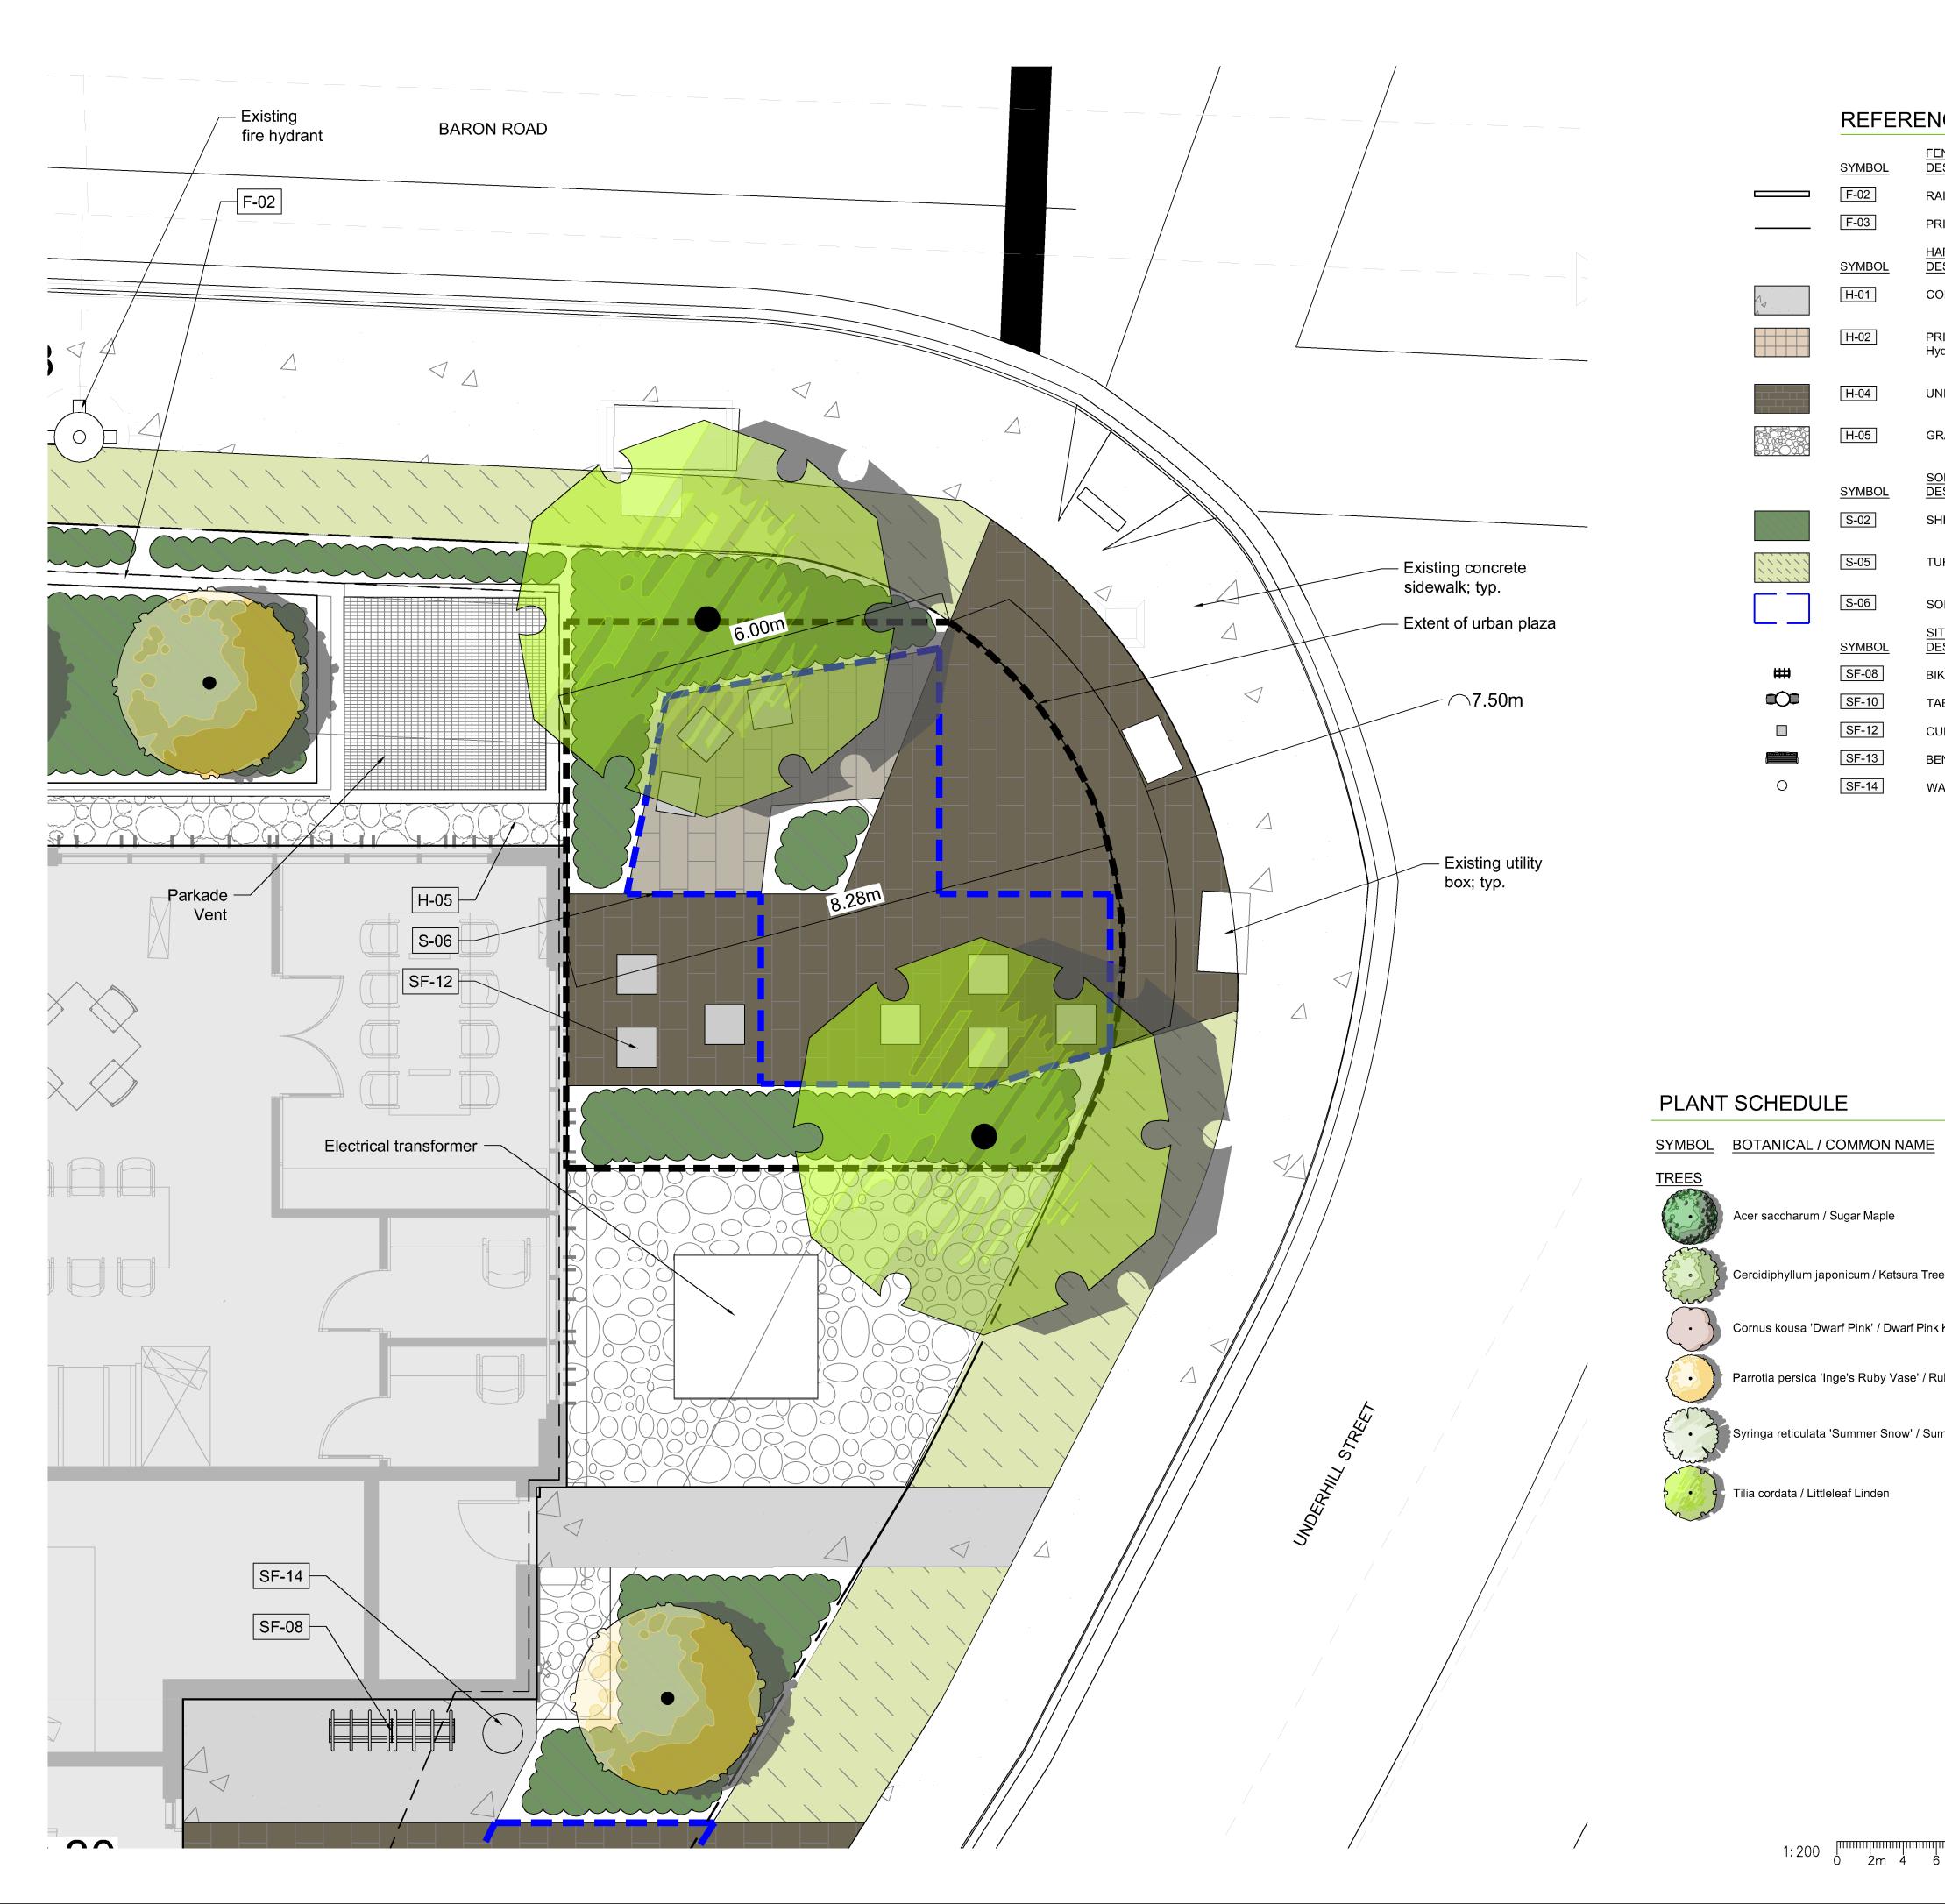

## et List Table

| SYMBOL     | BOTANICAL / COMMON NAME                                            | <u>CONT</u> | CAL | SIZE      | <u>QTY</u> |
|------------|--------------------------------------------------------------------|-------------|-----|-----------|------------|
| TREES      |                                                                    |             |     |           |            |
| $(\cdot)$  | Acer saccharum / Sugar Maple                                       | B&B         | 5cm | 1.5m std. | 5          |
|            | Cercidiphyllum japonicum / Katsura Tree                            | B&B         | 5cm | 1.5m std. | 4          |
| $\bigcirc$ | Cornus kousa 'Dwarf Pink' / Dwarf Pink Kousa Dogwood               | B&B         | 3cm | 1.5m std. | 3          |
| $\bigcirc$ | Parrotia persica 'Inge's Ruby Vase' / Ruby Vase Persian Parrotia   | B&B         | 4cm | 1.5m std. | 7          |
|            | Syringa reticulata 'Summer Snow' / Summer Snow Japanese Tree Lilac | B&B         | 3cm | 1.5m std. | 2          |
|            | Tilia cordata / Littleleaf Linden                                  | B&B         | 9cm | 1.5m std. | 2          |

|                                     | SYMBOL                   | FENCING AND WALLS<br>DESCRIPTION                                            | <u>QTY</u>                 | <u>DETAIL</u>                           |
|-------------------------------------|--------------------------|-----------------------------------------------------------------------------|----------------------------|-----------------------------------------|
| 3                                   | F-02                     | RAISED CONCRETE PLANTER                                                     |                            | 6/LD-02                                 |
| _                                   | F-03                     | PRIVACY SCREEN                                                              | 21 m                       | 2/LD-05                                 |
|                                     | SYMBOL                   | HARDSCAPE<br>DESCRIPTION                                                    | QTY                        | DETAIL                                  |
|                                     | H-01                     | CONCRETE PAVING                                                             | 242,0 m²                   | 5/LD-02                                 |
|                                     | H-02                     | PRIVATE PATIO<br>Hydrapressed Slabs                                         | 114,4 m²                   | 1/LD-02                                 |
|                                     | H-04                     | UNIT PAVERS                                                                 | 308,9 m²                   | 3/LD-02                                 |
|                                     | H-05                     | GRAVEL / DRIP STRIP                                                         | 53,6 m²                    | 7/LD-01                                 |
|                                     | <u>SYMBOL</u>            | SOFTSCAPE<br>DESCRIPTION                                                    | <u>QTY</u>                 | DETAIL                                  |
| l l l                               | S-02                     | SHRUB PLANTING                                                              | 245,7 m²                   | 1/LD-01                                 |
| $\left( 1 \right) \left( 1 \right)$ | S-05                     | TURF AREA                                                                   | 214,2 m²                   |                                         |
| ן                                   |                          |                                                                             |                            |                                         |
|                                     | S-06                     | SOIL CELL PIT                                                               | 35 m3                      | 4/LD-05                                 |
|                                     | S-06                     | SOIL CELL PIT<br><u>SITE FURNITURE</u><br><u>DESCRIPTION</u>                | 35 m3<br><u>QTY</u>        | 4/LD-05<br><u>DETAIL</u>                |
|                                     |                          | SITE FURNITURE                                                              |                            |                                         |
|                                     | <u>SYMBOL</u>            | SITE FURNITURE<br>DESCRIPTION                                               | QTY                        | DETAIL                                  |
|                                     | SYMBOL                   | SITE FURNITURE<br>DESCRIPTION<br>BIKE RACK                                  | <u>QTY</u><br>5            | <u>DETAIL</u><br>1/LD-03                |
|                                     | SYMBOL<br>SF-08<br>SF-10 | SITE FURNITURE<br>DESCRIPTION<br>BIKE RACK<br>TABLE AND CHAIRS              | <u>QTY</u><br>5<br>2       | <u>DETAIL</u><br>1/LD-03<br>2/LD-03     |
|                                     | SF-08<br>SF-10<br>SF-12  | SITE FURNITURE<br>DESCRIPTION<br>BIKE RACK<br>TABLE AND CHAIRS<br>CUBE SEAT | <u>QTY</u><br>5<br>2<br>10 | DETAIL<br>1/LD-03<br>2/LD-03<br>5/LD-05 |

### REFERENCE NOTES SCHEDULE

| ENCING AND WALLS                  | QTY        | DETAIL  |
|-----------------------------------|------------|---------|
| AISED CONCRETE PLANTER            |            | 6/LD-02 |
| RIVACY SCREEN                     | 21 m       | 2/LD-05 |
| ARDSCAPE<br>ESCRIPTION            | <u>QTY</u> | DETAIL  |
| ONCRETE PAVING                    | 242,0 m²   | 5/LD-02 |
| RIVATE PATIO<br>ydrapressed Slabs | 114,4 m²   | 1/LD-02 |
| NIT PAVERS                        | 308,9 m²   | 3/LD-02 |
| RAVEL / DRIP STRIP                | 53,6 m²    | 7/LD-01 |
| OFTSCAPE<br>ESCRIPTION            | <u>QTY</u> | DETAIL  |
| HRUB PLANTING                     | 245,7 m²   | 1/LD-01 |
| JRF AREA                          | 214,2 m²   |         |
| OIL CELL PIT                      | 35 m3      | 4/LD-05 |
| ITE FURNITURE<br>ESCRIPTION       | <u>QTY</u> | DETAIL  |
| KE RACK                           | 5          | 1/LD-03 |
| ABLE AND CHAIRS                   | 2          | 2/LD-03 |
| UBE SEAT                          | 10         | 5/LD-05 |
| ENCH                              | 5          | 4/LD-03 |
| ASTE RECEPTACLE                   | 3          | 5/LD-03 |
|                                   |            |         |