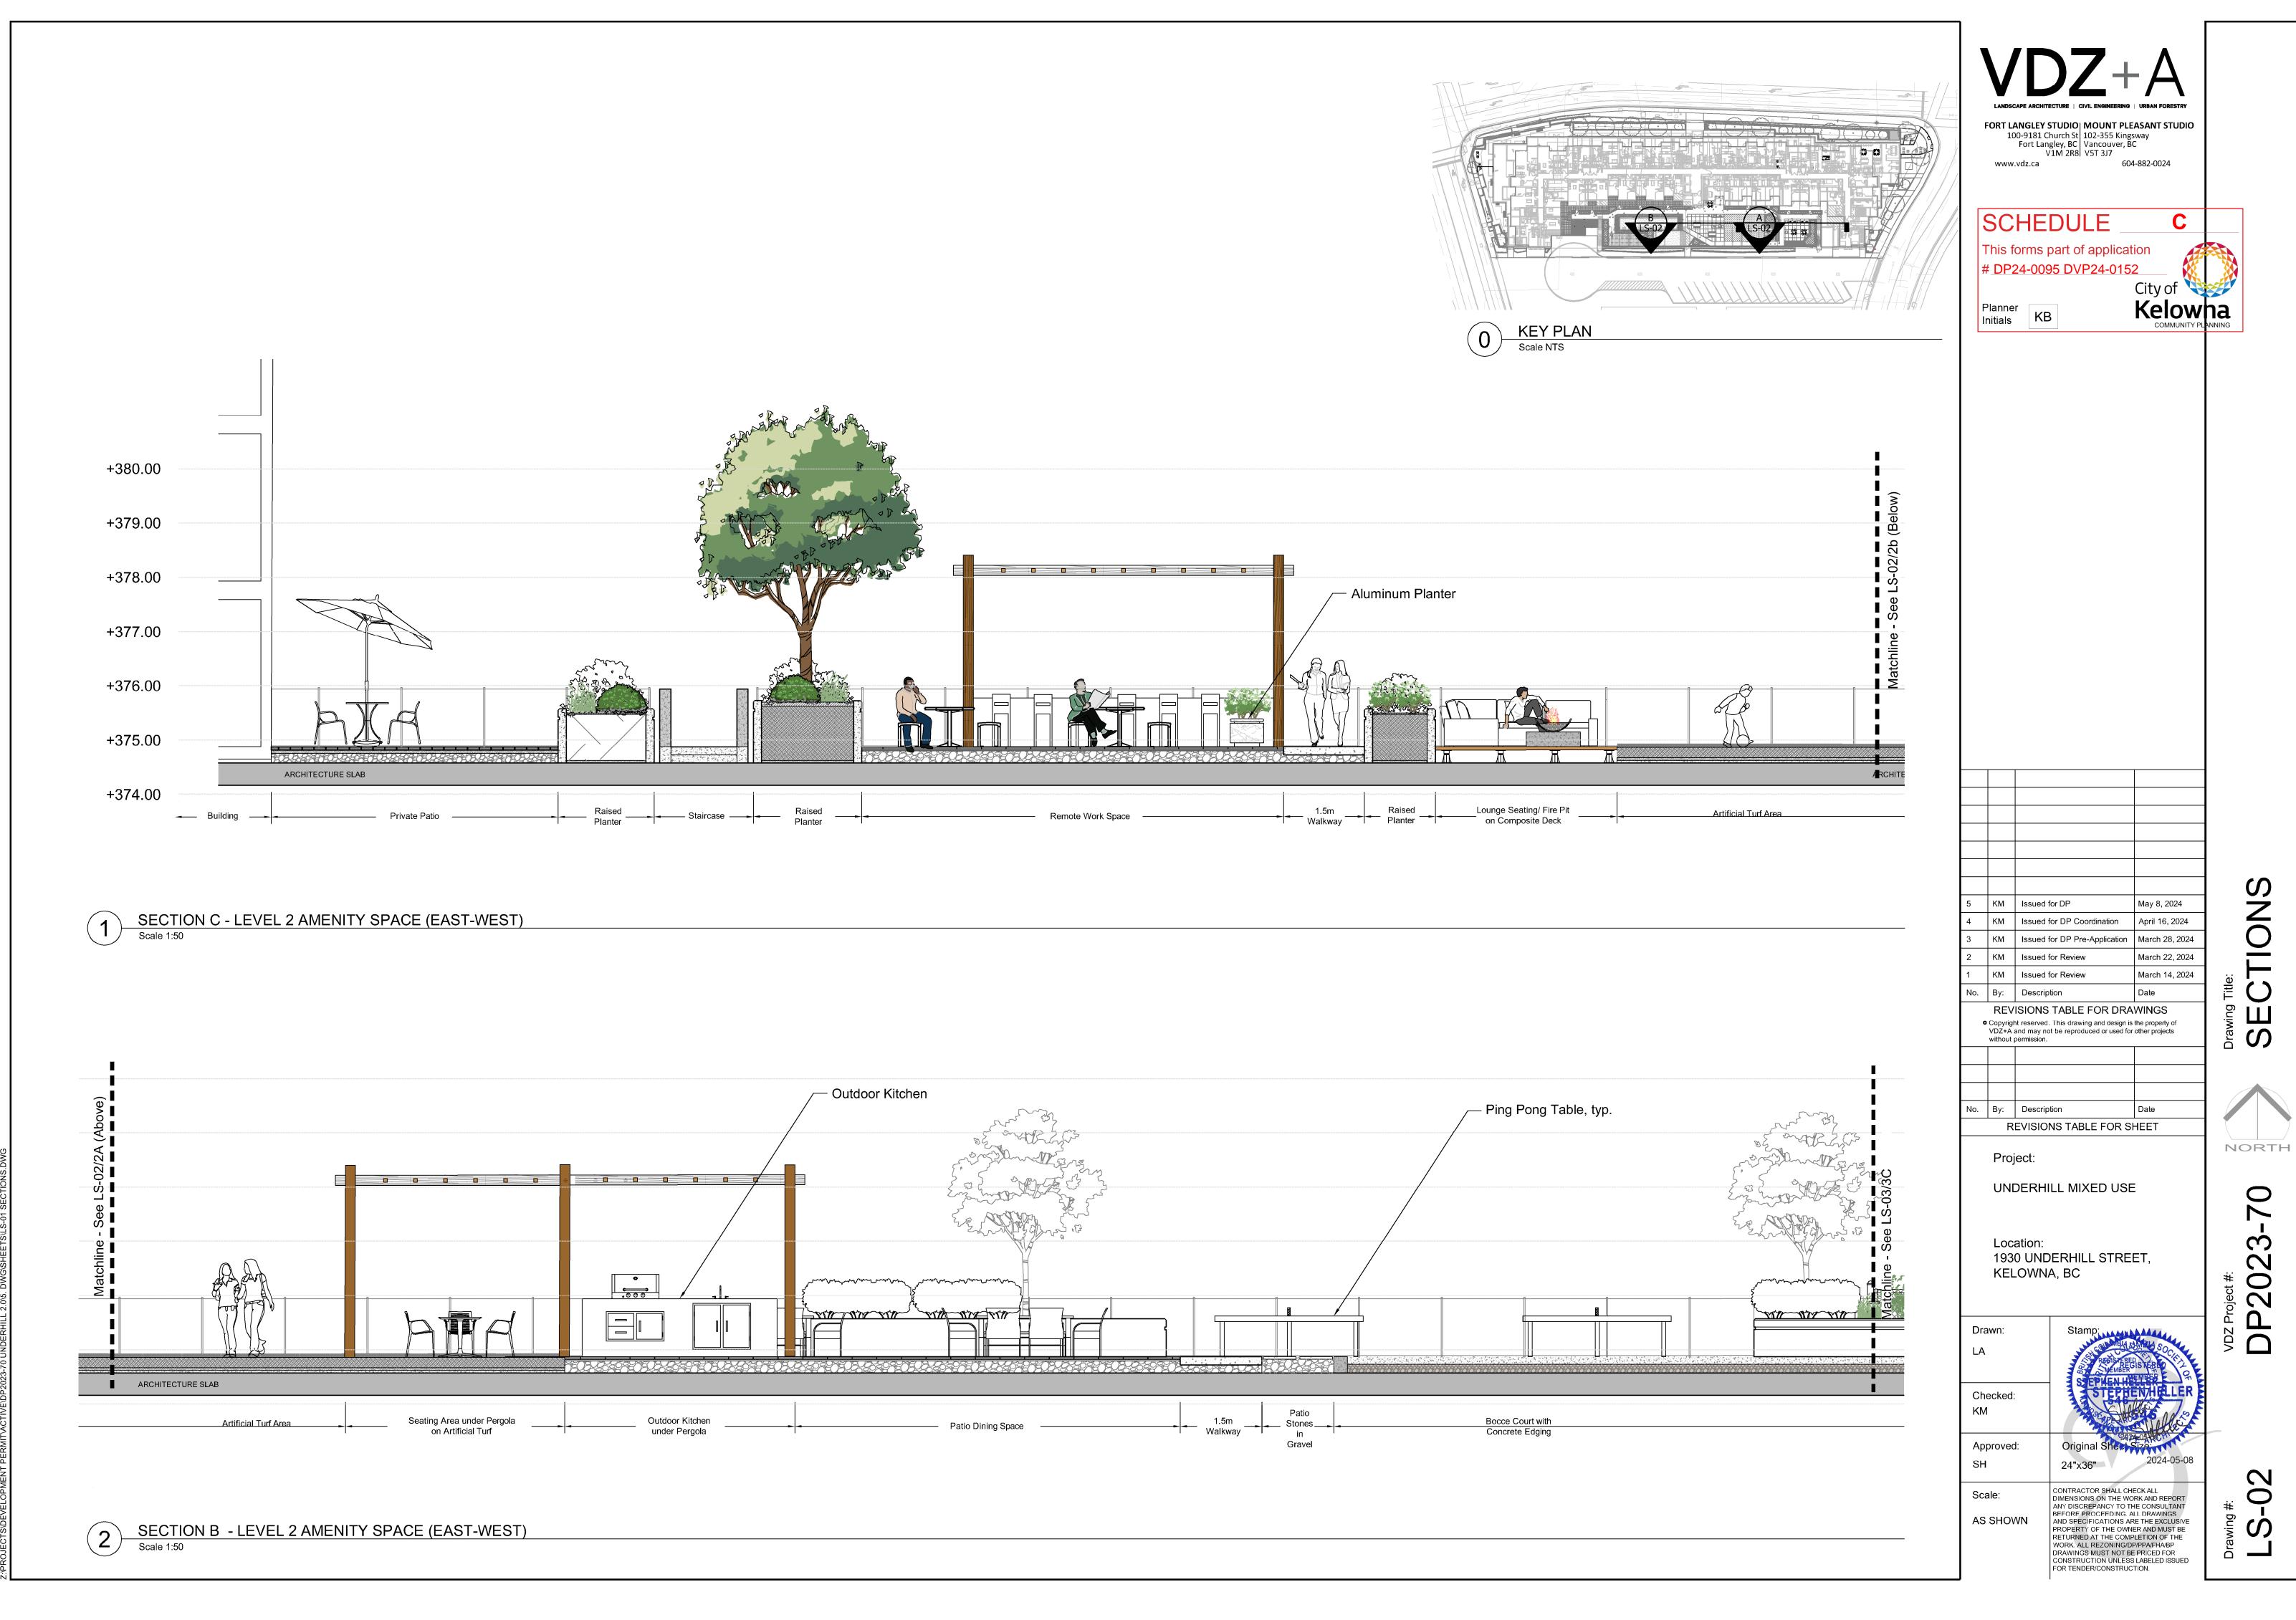

| ARTIFICIAL TURF - DOG RUN     | 45,7 m² | 8/LD-01 |
|-------------------------------|---------|---------|
| SITE FURNITURE<br>DESCRIPTION | QTY     | DETAIL  |
| ADIRONDACK CHAIR              | 7       | 8/LD-03 |
| DINING TABLE AND CHAIRS       | 2       | 6/LD-03 |
| BAR STOOL                     | 5       | 3/LD-03 |
| FIRE PIT                      | 1       | 1/LD-04 |
| OUTDOOR SOFA                  | 1       | 2/LD-04 |
| PING PONG TABLE               | 2       | 3/LD-04 |
| OUTDOOR KITCHEN               | 2       | 5/LD-04 |
| PERGOLA                       | 3       | 6/LD-04 |
| TABLE AND CHAIRS              | 6       | 2/LD-03 |
| ALUMINUM PLANTER              | 3       | 7/LD-03 |
| WASTE RECEPTACLE              | 1       | 5/LD-03 |