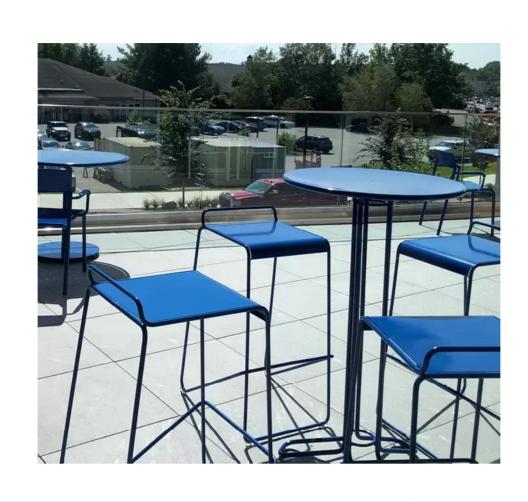

sales@hausersite.com | 1-800-268-7328 | hausersite.com

ALUMINIUM PLANTER

7

| Description                                                                                                                   | Depth             | Height            | Length             | Seat<br>Height    | Weight               |
|-------------------------------------------------------------------------------------------------------------------------------|-------------------|-------------------|--------------------|-------------------|----------------------|
| 400 Series - 450 Backed<br>Bench: 72.75in L, H.S. Steel<br>Tube and Flat Bar Ends, Ipe<br>Wood Seat and Back, Two End<br>Arms | 25.5"<br>(64.8cm) | 36.1"<br>(91.8cm) | 72.8"<br>(184.8cm) | 18.3"<br>(46.4cm) | 158.9lbs<br>(72.1kg) |