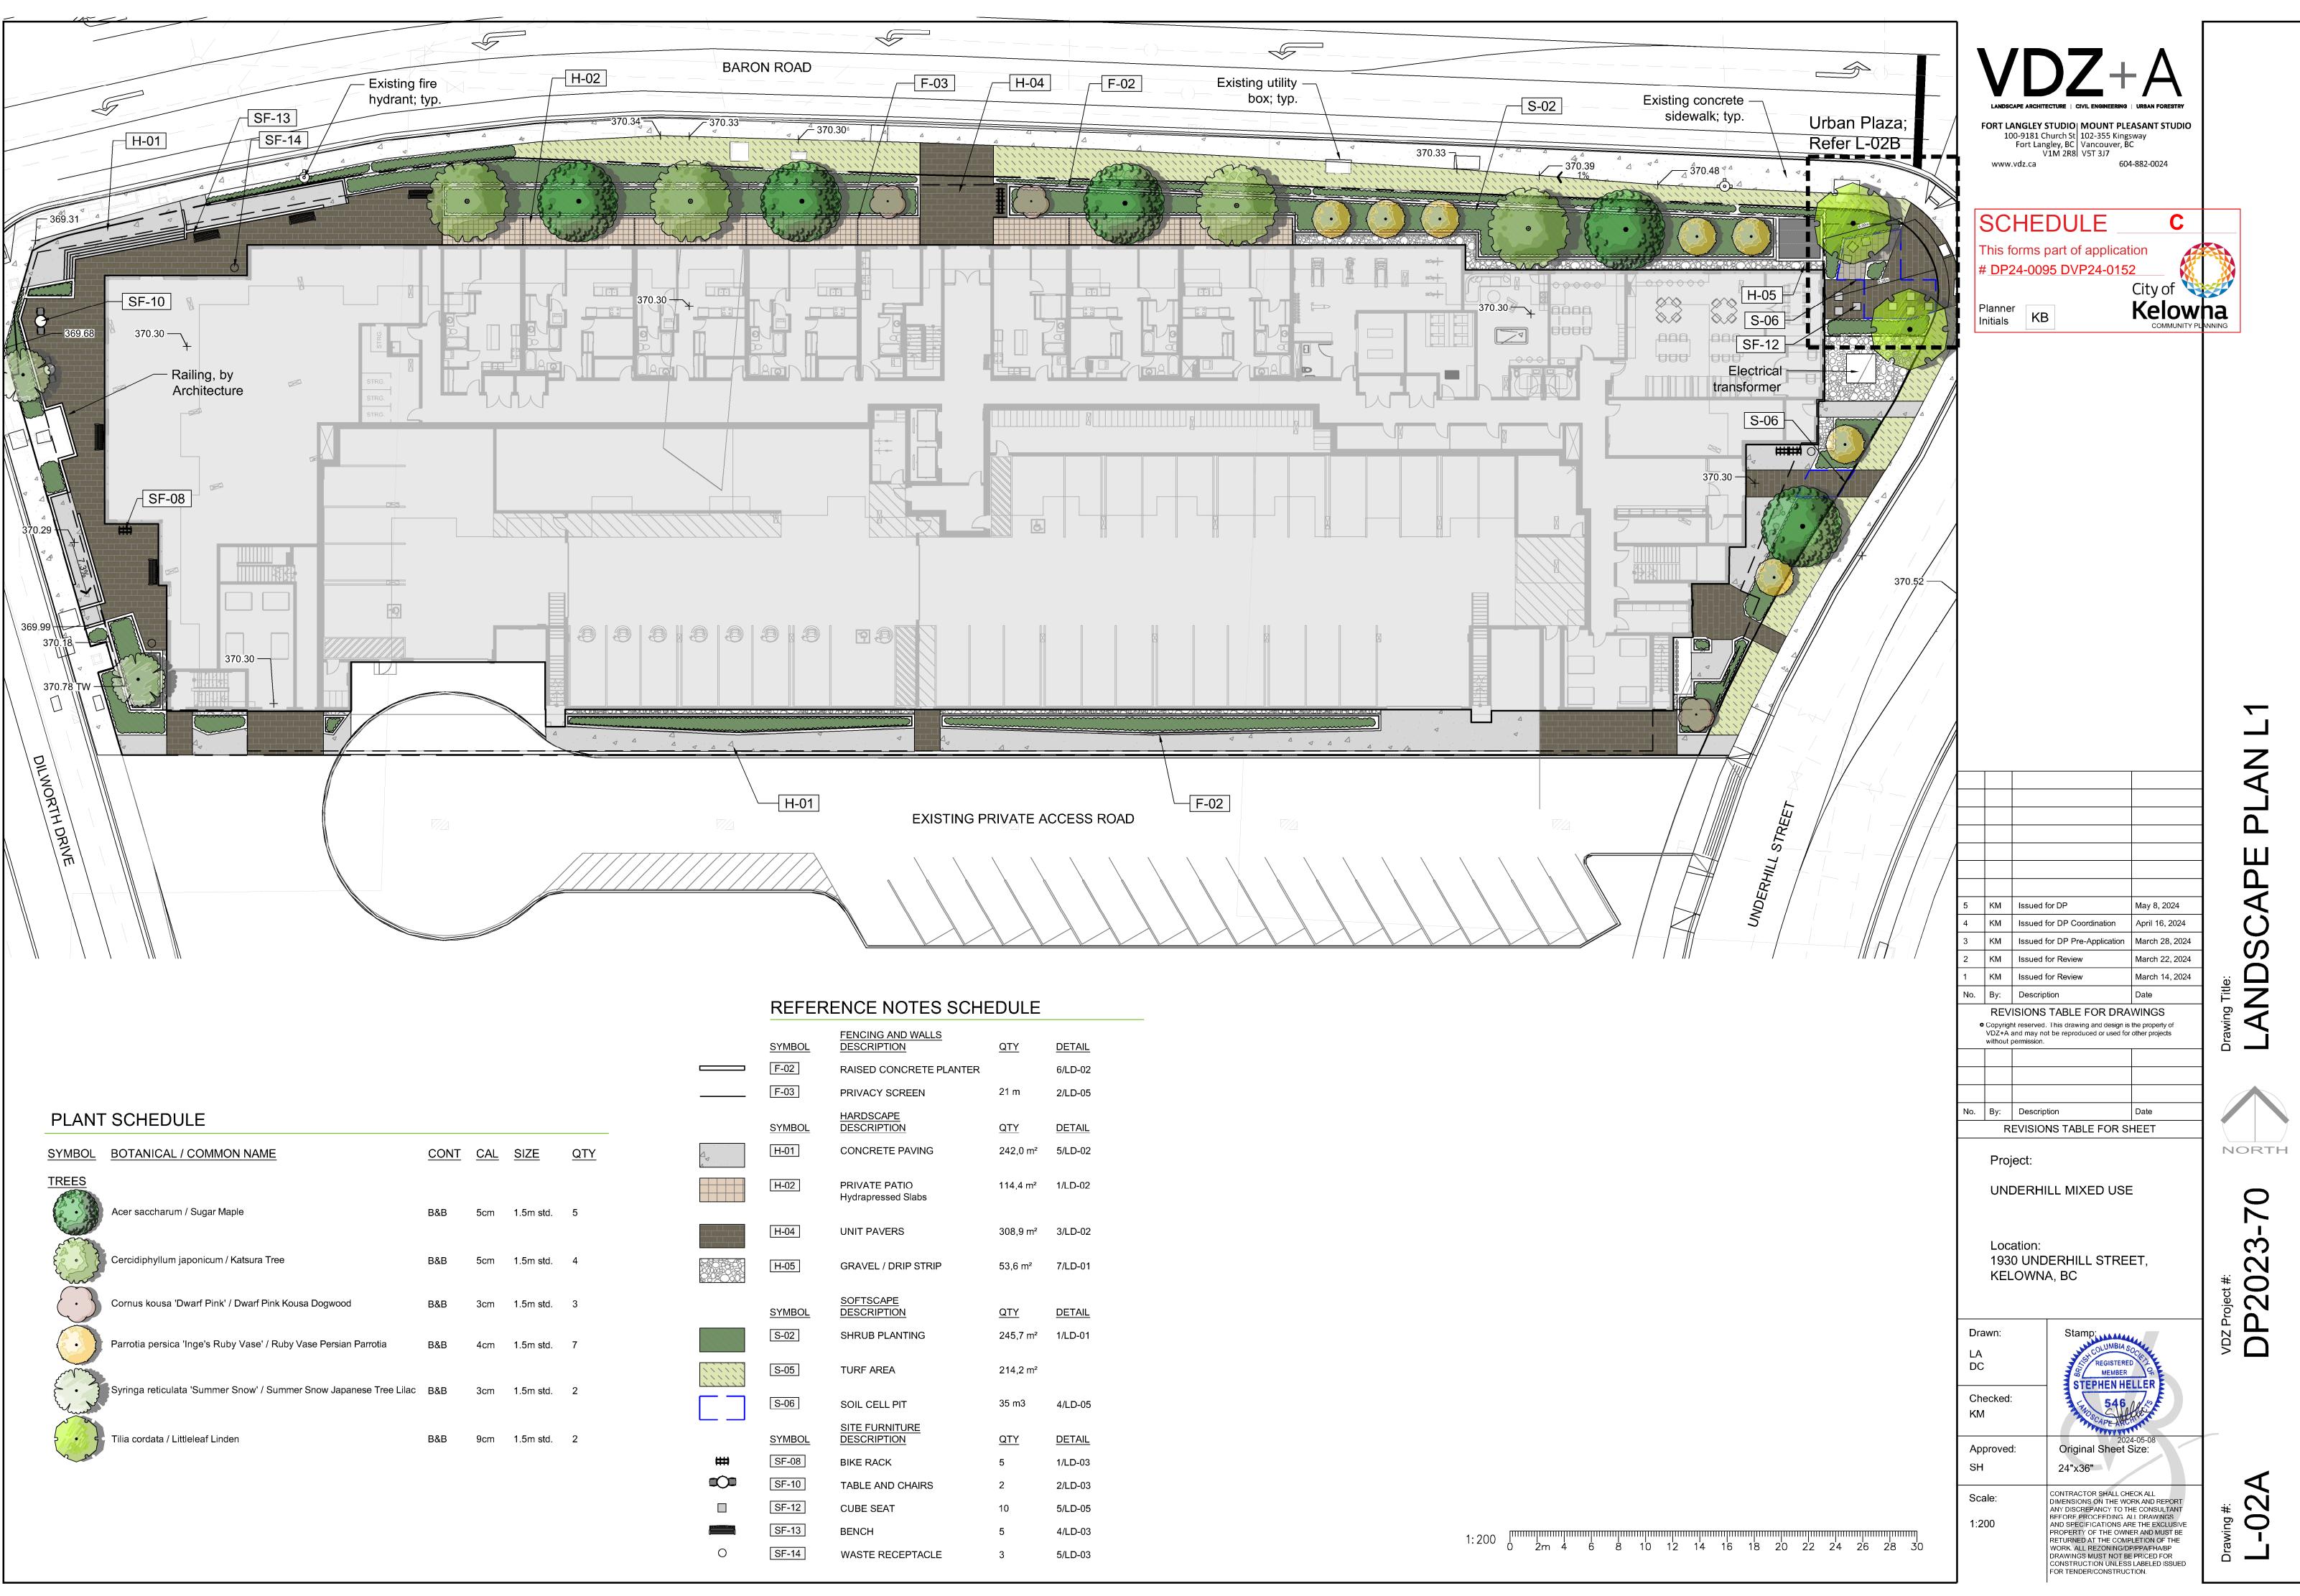

300 - 33131 South Fraser Way Abbotsford, British Columbia, V2S 2B1

Elena Topisirovic elena@keystonearch.ca o. 604 850 0577

| Sheet Number | Sheet Title                  |
|--------------|------------------------------|
| L-01         | COVER PAGE                   |
| L-02A        | LANDSCAPE PLAN L1            |
| L-02B        | LANDSCAPE PLAN - URBAN PLAZA |
| L-03         | LANDSCAPE PLAN L2            |
| L-04         | PLANTING PALLETTE            |
| L-05         | SOIL DEPTH PLAN              |
| L-06         | L1 WATER CONSERVATION PLAN   |
| L-07         | L2 WATER CONSERVATION PLAN   |
| LS-01        | SECTIONS                     |
| LS-02        | SECTIONS                     |
| LS-03        | SECTIONS                     |
| LS-04        | LANDSCAPE PERSPECTIVES       |
| LD-01        | DETAILS                      |
| LD-02        | DETAILS                      |
| LD-03        | DETAILS                      |
| LD-04        | DETAILS                      |
| LD-05        | DETAILS                      |

LOCATION MAP Scale N.T.S

## et List Table

| SYMBOL     | BOTANICAL / COMMON NAME                                            | <u>CONT</u> | CAL | SIZE      | <u>QTY</u> |
|------------|--------------------------------------------------------------------|-------------|-----|-----------|------------|
| TREES      |                                                                    |             |     |           |            |
| $(\cdot)$  | Acer saccharum / Sugar Maple                                       | B&B         | 5cm | 1.5m std. | 5          |
|            | Cercidiphyllum japonicum / Katsura Tree                            | B&B         | 5cm | 1.5m std. | 4          |
| $\bigcirc$ | Cornus kousa 'Dwarf Pink' / Dwarf Pink Kousa Dogwood               | B&B         | 3cm | 1.5m std. | 3          |
| $\bigcirc$ | Parrotia persica 'Inge's Ruby Vase' / Ruby Vase Persian Parrotia   | B&B         | 4cm | 1.5m std. | 7          |
|            | Syringa reticulata 'Summer Snow' / Summer Snow Japanese Tree Lilac | B&B         | 3cm | 1.5m std. | 2          |
|            | Tilia cordata / Littleleaf Linden                                  | B&B         | 9cm | 1.5m std. | 2          |

|                                     | SYMBOL                   | FENCING AND WALLS<br>DESCRIPTION                                            | <u>QTY</u>                 | <u>DETAIL</u>                           |
|-------------------------------------|--------------------------|-----------------------------------------------------------------------------|----------------------------|-----------------------------------------|
| 3                                   | F-02                     | RAISED CONCRETE PLANTER                                                     |                            | 6/LD-02                                 |
| _                                   | F-03                     | PRIVACY SCREEN                                                              | 21 m                       | 2/LD-05                                 |
|                                     | SYMBOL                   | HARDSCAPE<br>DESCRIPTION                                                    | QTY                        | DETAIL                                  |
|                                     | H-01                     | CONCRETE PAVING                                                             | 242,0 m²                   | 5/LD-02                                 |
|                                     | H-02                     | PRIVATE PATIO<br>Hydrapressed Slabs                                         | 114,4 m²                   | 1/LD-02                                 |
|                                     | H-04                     | UNIT PAVERS                                                                 | 308,9 m²                   | 3/LD-02                                 |
|                                     | H-05                     | GRAVEL / DRIP STRIP                                                         | 53,6 m²                    | 7/LD-01                                 |
|                                     | <u>SYMBOL</u>            | SOFTSCAPE<br>DESCRIPTION                                                    | <u>QTY</u>                 | DETAIL                                  |
| l l l                               | S-02                     | SHRUB PLANTING                                                              | 245,7 m²                   | 1/LD-01                                 |
| $\left( 1 \right) \left( 1 \right)$ | S-05                     | TURF AREA                                                                   | 214,2 m²                   |                                         |
| ן                                   |                          |                                                                             |                            |                                         |
|                                     | S-06                     | SOIL CELL PIT                                                               | 35 m3                      | 4/LD-05                                 |
|                                     | S-06                     | SOIL CELL PIT<br><u>SITE FURNITURE</u><br><u>DESCRIPTION</u>                | 35 m3<br><u>QTY</u>        | 4/LD-05<br><u>DETAIL</u>                |
|                                     |                          | SITE FURNITURE                                                              |                            |                                         |
|                                     | <u>SYMBOL</u>            | SITE FURNITURE<br>DESCRIPTION                                               | QTY                        | DETAIL                                  |
|                                     | SYMBOL                   | SITE FURNITURE<br>DESCRIPTION<br>BIKE RACK                                  | <u>QTY</u><br>5            | <u>DETAIL</u><br>1/LD-03                |
|                                     | SYMBOL<br>SF-08<br>SF-10 | SITE FURNITURE<br>DESCRIPTION<br>BIKE RACK<br>TABLE AND CHAIRS              | <u>QTY</u><br>5<br>2       | <u>DETAIL</u><br>1/LD-03<br>2/LD-03     |
|                                     | SF-08<br>SF-10<br>SF-12  | SITE FURNITURE<br>DESCRIPTION<br>BIKE RACK<br>TABLE AND CHAIRS<br>CUBE SEAT | <u>QTY</u><br>5<br>2<br>10 | DETAIL<br>1/LD-03<br>2/LD-03<br>5/LD-05 |

2;TS\DEVELOPMENT PERMIT\ACTIVE\DP2023-70 UNDERHILL 2.0\5. DWG\SHEETS\L-02 LANDSCAPE PLAN L1.DWG

### REFERENCE NOTES SCHEDULE

| ENCING AND WALLS                  | QTY        | DETAIL  |
|-----------------------------------|------------|---------|
| AISED CONCRETE PLANTER            |            | 6/LD-02 |
| RIVACY SCREEN                     | 21 m       | 2/LD-05 |
| ARDSCAPE<br>ESCRIPTION            | <u>QTY</u> | DETAIL  |
| ONCRETE PAVING                    | 242,0 m²   | 5/LD-02 |
| RIVATE PATIO<br>ydrapressed Slabs | 114,4 m²   | 1/LD-02 |
| NIT PAVERS                        | 308,9 m²   | 3/LD-02 |
| RAVEL / DRIP STRIP                | 53,6 m²    | 7/LD-01 |
| OFTSCAPE<br>ESCRIPTION            | <u>QTY</u> | DETAIL  |
| HRUB PLANTING                     | 245,7 m²   | 1/LD-01 |
| JRF AREA                          | 214,2 m²   |         |
| OIL CELL PIT                      | 35 m3      | 4/LD-05 |
| ITE FURNITURE<br>ESCRIPTION       | <u>QTY</u> | DETAIL  |
| KE RACK                           | 5          | 1/LD-03 |
| ABLE AND CHAIRS                   | 2          | 2/LD-03 |
| UBE SEAT                          | 10         | 5/LD-05 |
| ENCH                              | 5          | 4/LD-03 |
| ASTE RECEPTACLE                   | 3          | 5/LD-03 |
|                                   |            |         |