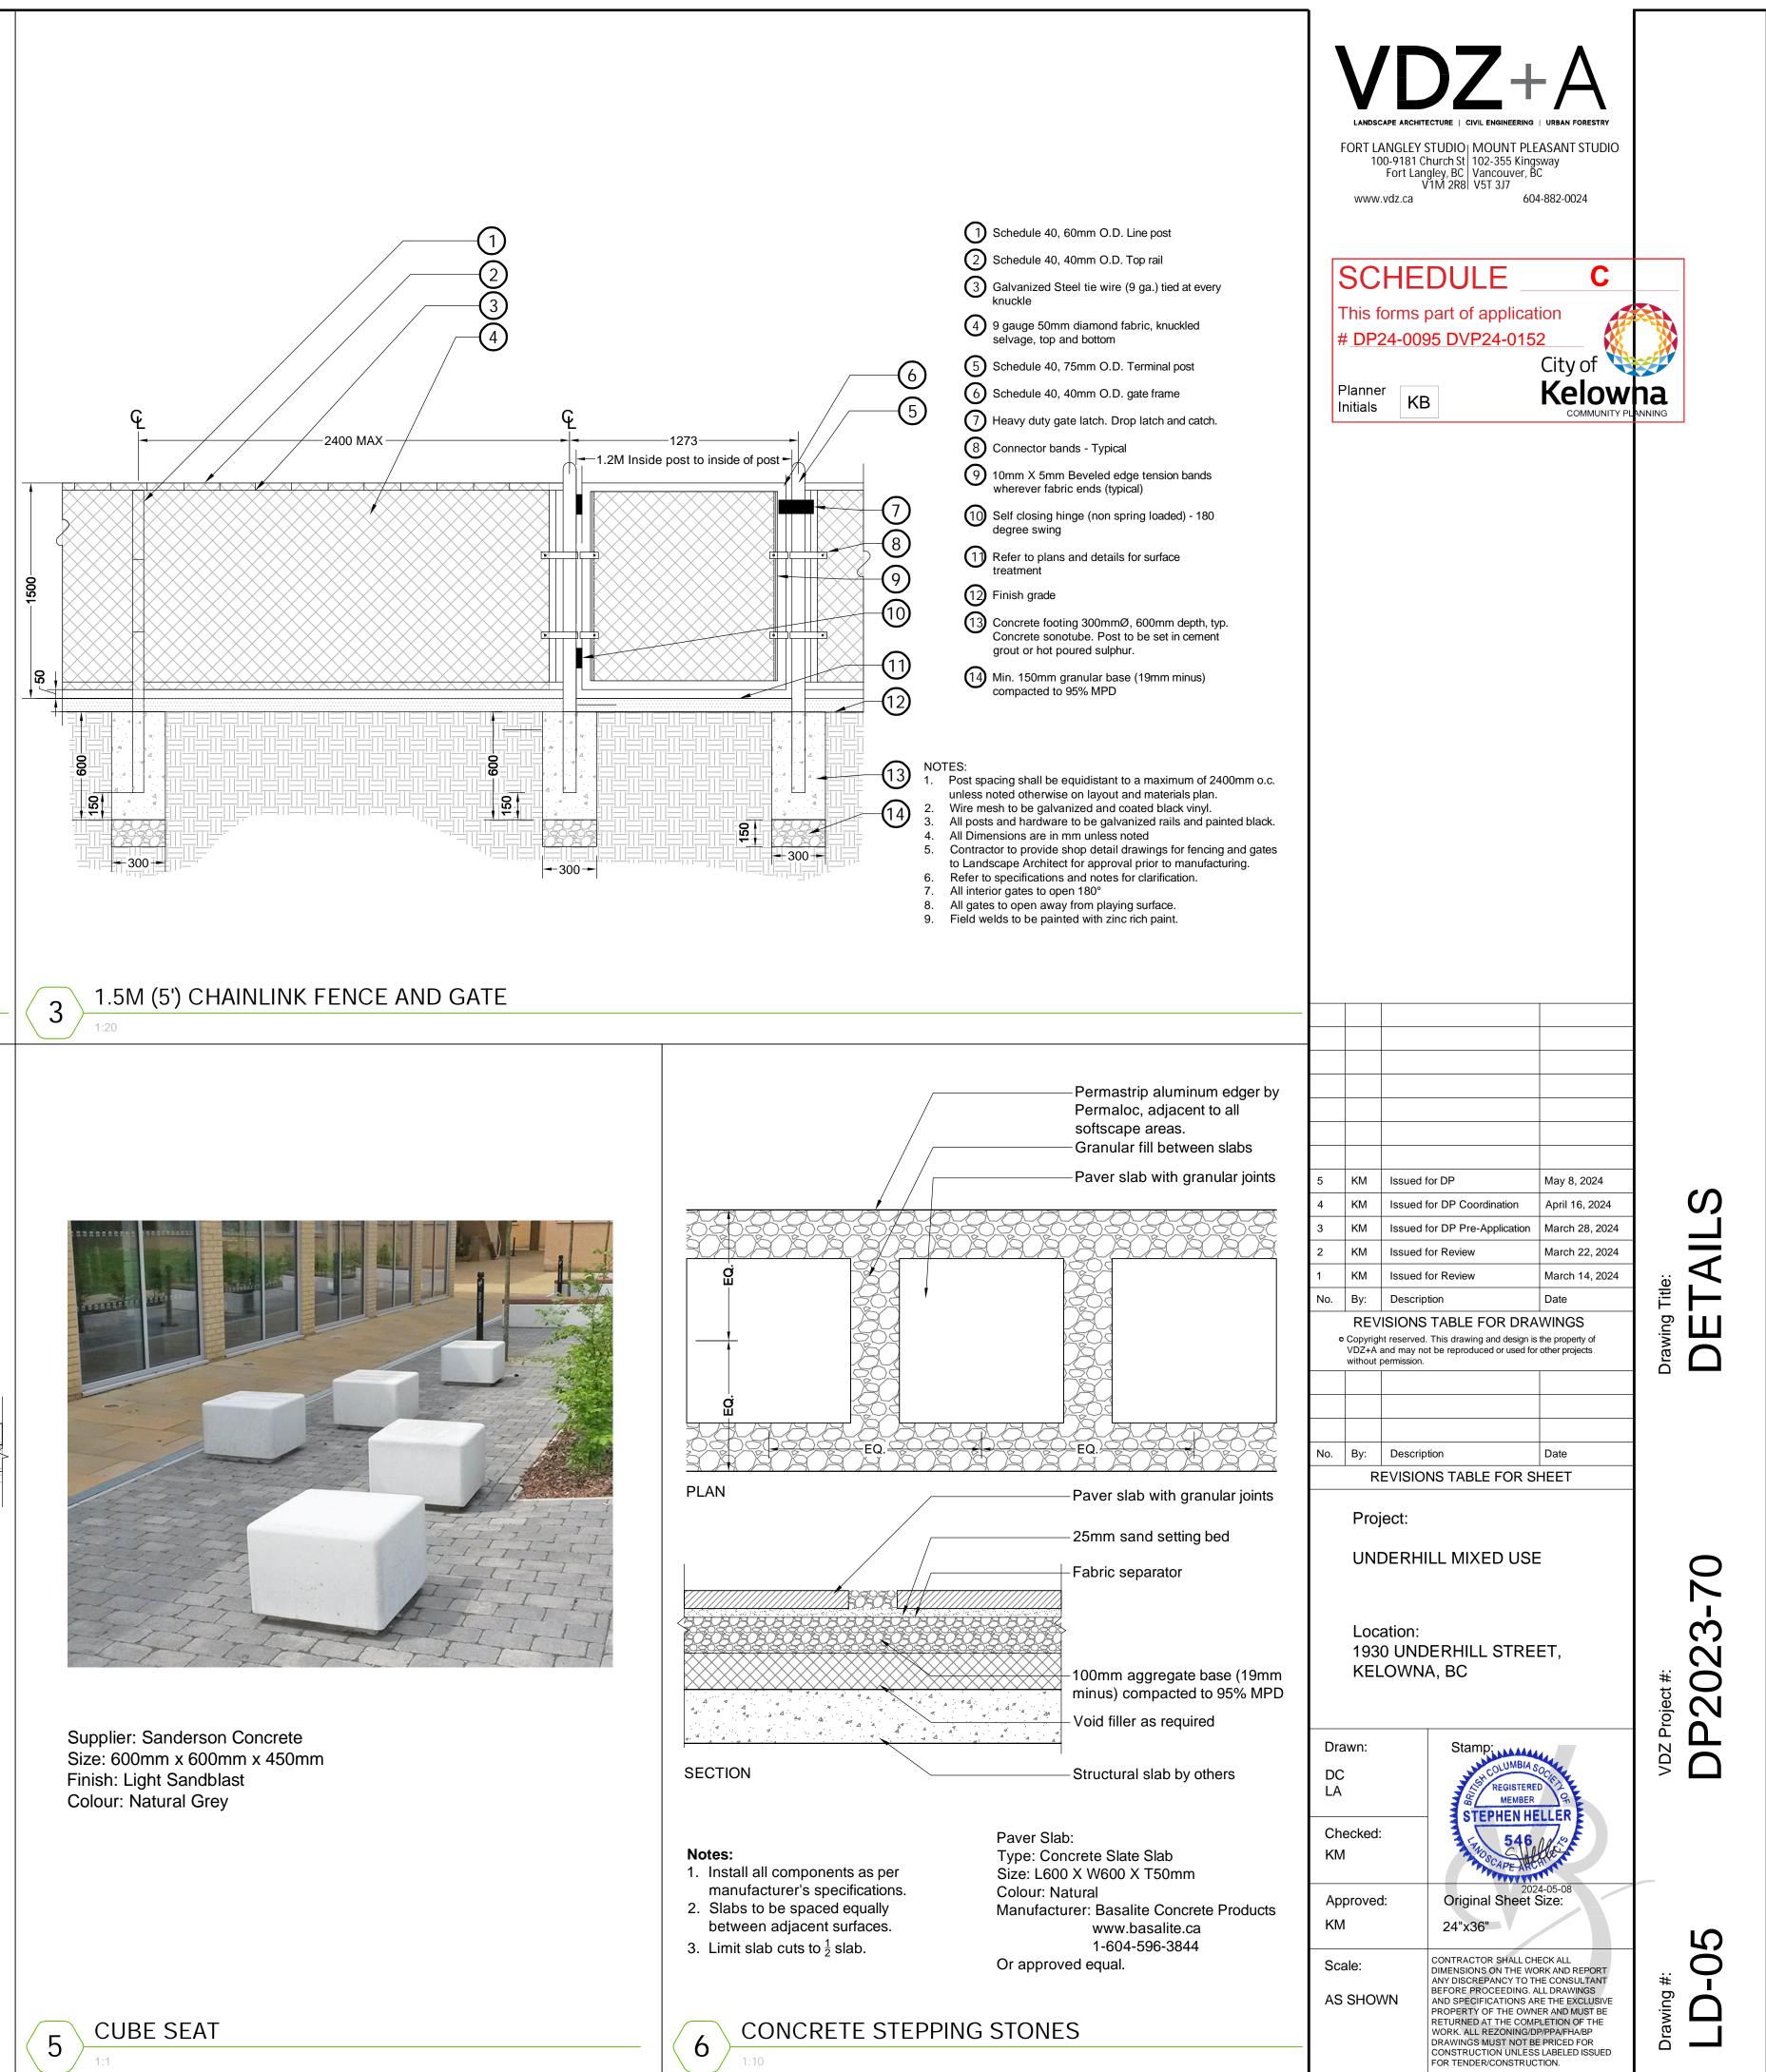

S-03

\_\_\_\_\_

\_\_\_\_\_

**9**... **9**...

| RENCE NOTES SCHEDULE                |            |         |  |  |  |
|-------------------------------------|------------|---------|--|--|--|
| FENCING AND WALLS<br>DESCRIPTION    | <u>QTY</u> | DETAIL  |  |  |  |
| 1.5m HT. CHAINLINK FENCE            | 31,6 m     | 3/LD-05 |  |  |  |
| RAISED CONCRETE PLANTER             |            | 6/LD-02 |  |  |  |
| PRIVACY SCREEN                      | 14,6 m     | 2/LD-05 |  |  |  |
| HARDSCAPE<br>DESCRIPTION            | <u>QTY</u> | DETAIL  |  |  |  |
| CONCRETE PAVING                     | 224,9 m²   | 5/LD-02 |  |  |  |
| PRIVATE PATIO<br>Hydrapressed Slabs | 185,2 m²   | 1/LD-02 |  |  |  |
| COMPOSITE DECK                      | 41,5 m²    | 7/LD-02 |  |  |  |
| GRAVEL / DRIP STRIP                 | 11,0 m²    | 7/LD-01 |  |  |  |
| HYDRAPRESSED SLAB                   | 139,5 m²   | 1/LD-02 |  |  |  |
| RUBBER SURFACING                    | 54,1 m²    | 1/LD-05 |  |  |  |
| CONCRETE STEPPING STONES            | 10         | 6/LD-05 |  |  |  |
| SOFTSCAPE<br>DESCRIPTION            | <u>QTY</u> | DETAIL  |  |  |  |
| ARTIFICIAL TURF                     | 105,6 m²   | 8/LD-01 |  |  |  |
| SHRUB PLANTING                      | 42,0 m²    | 1/LD-01 |  |  |  |
| BOCCE BALL COURT                    | 67,0 m²    | 4/LD-04 |  |  |  |