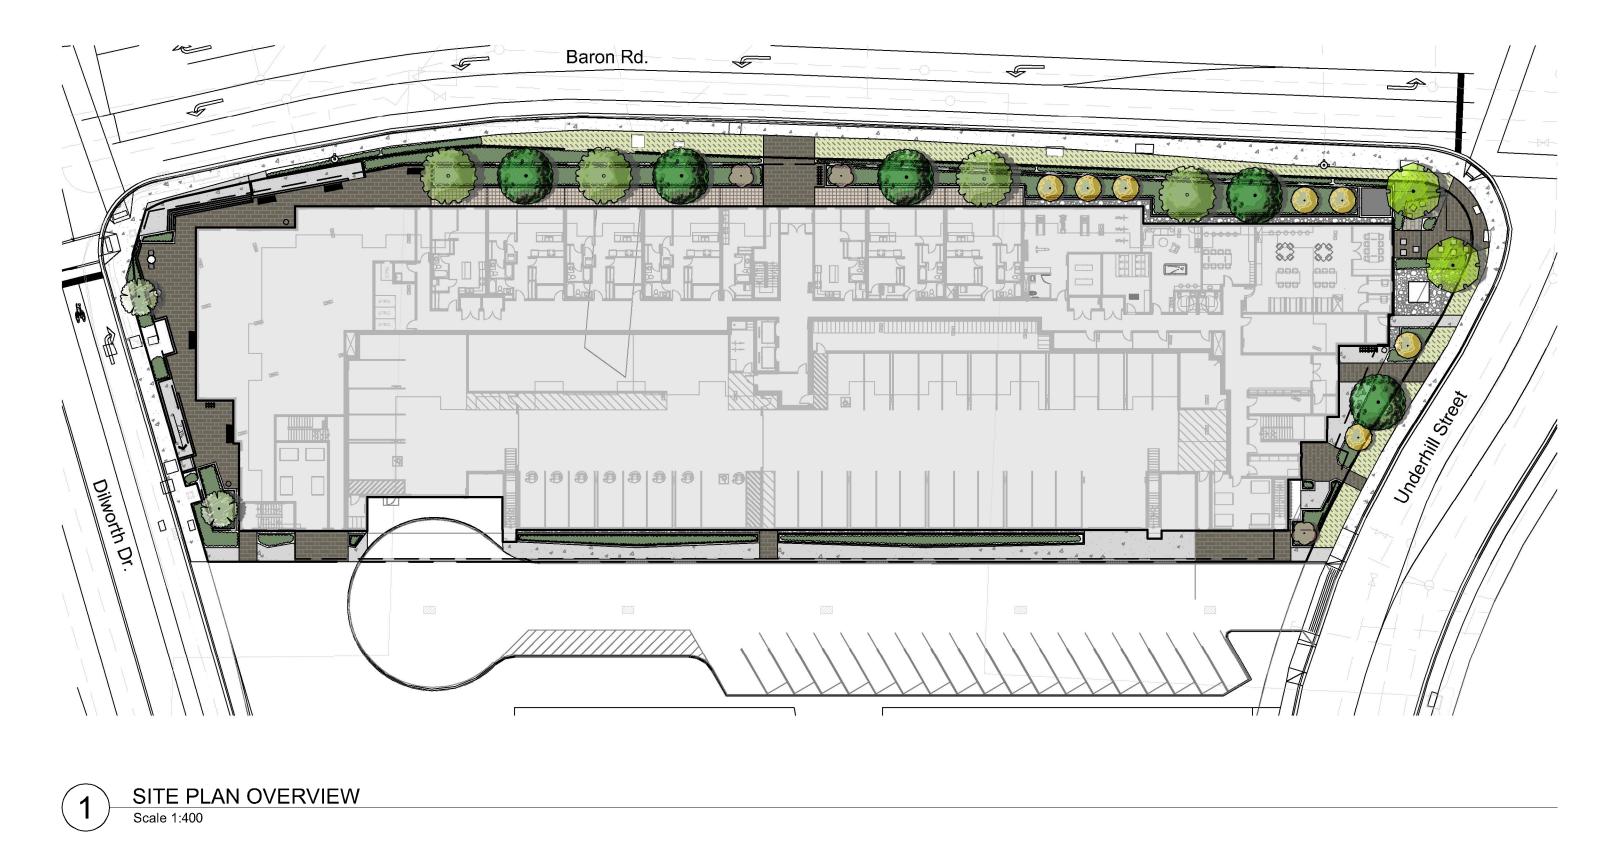

# UNDERHILL MIXED USE DEVELOPMENT

## **Issued for Development Permit**

### **Contact Information**

VDZ+A Project Landscape Architecture

Mount Pleasant Studio 102-355 Kingsway Vancouver, British Columbia, V5T 3J7

Fort Langley Studio 102 - 9181 Church Street Fort Langley, British Columbia, V1M 2R8

Kelowna Studio 302 - 1181 Sunset Drive Kelowna, British Columbia, V1Y 0L4 Primary project contact: Kim McNamee Landscape Architect kim@vdz.ca o. 778 298 9738

Alternate contacts (incase away): Stephen Heller Landscape Architect stephen@vdz.ca o. 604 546 0925



### Key Project Contacts

Lorval Developments Project Owner

1473 Water Street Kelowna, British Columbia, V1Y 1J6

Carrie Dawson cdawson@lorval.ca o. 250 808 5760 Keystone Architecture Project Building Architecture

300 - 33131 South Fraser Way Abbotsford, British Columbia, V2S 2B1

Elena Topisirovic elena@keystonearch.ca o. 604 850 0577

| Sheet Number | Sheet Title                  |
|--------------|------------------------------|
| L-01         | COVER PAGE                   |
| L-02A        | LANDSCAPE PLAN L1            |
| L-02B        | LANDSCAPE PLAN - URBAN PLAZA |
| L-03         | LANDSCAPE PLAN L2            |
| L-04         | PLANTING PALLETTE            |
| L-05         | SOIL DEPTH PLAN              |
| L-06         | L1 WATER CONSERVATION PLAN   |
| L-07         | L2 WATER