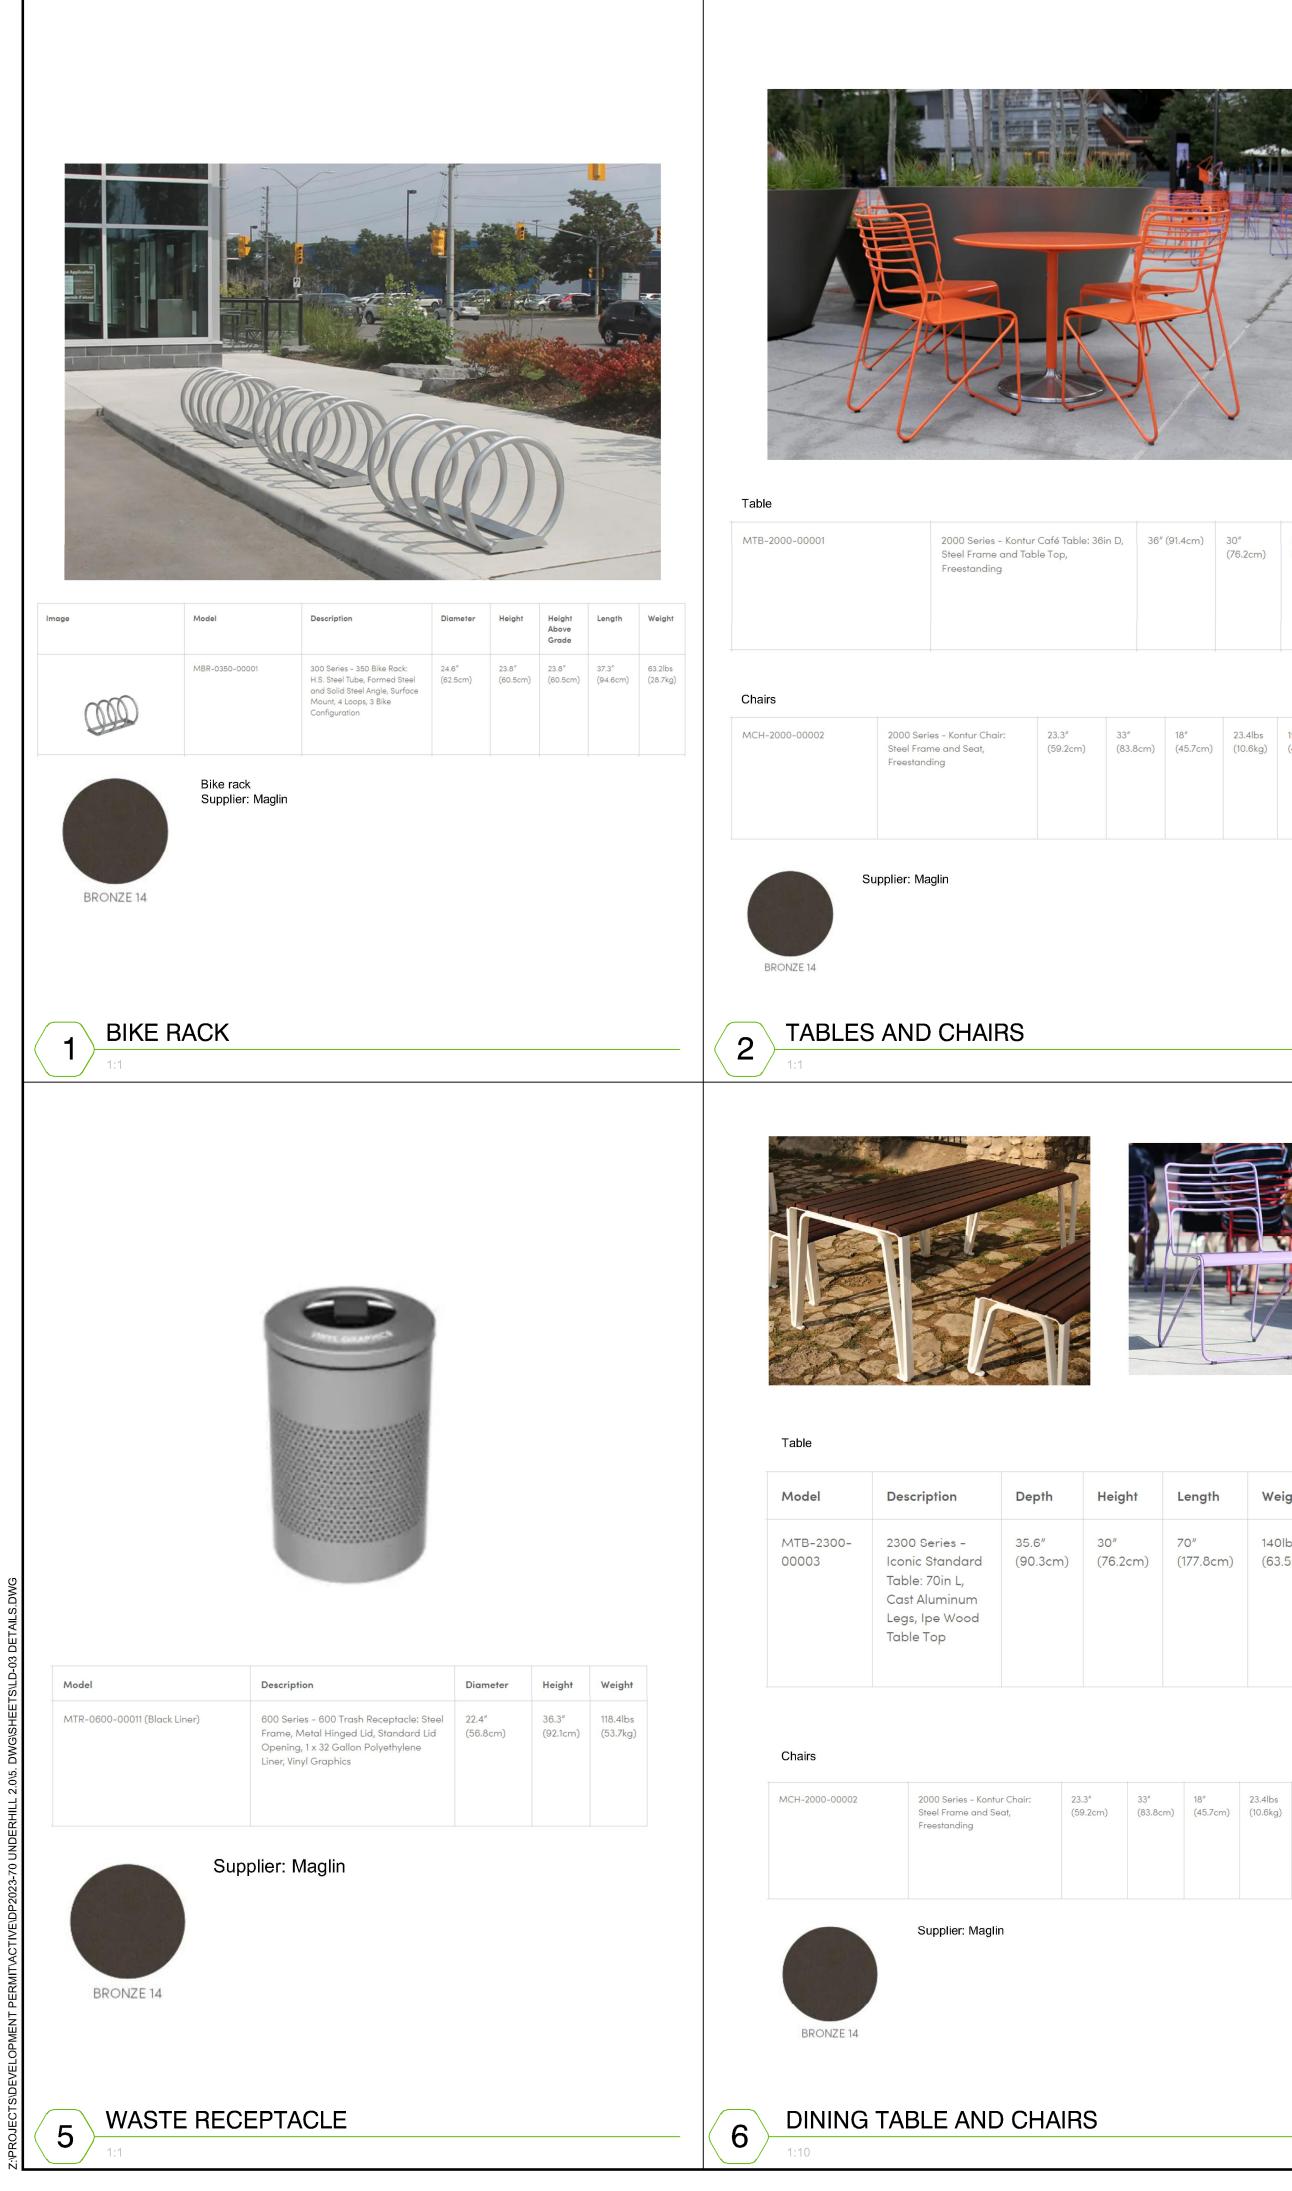

| Model                  | Description                                                                                           | Depth | Height            | Seat<br>Height  | Weight             | Width           |
|------------------------|-------------------------------------------------------------------------------------------------------|-------|-------------------|-----------------|--------------------|-----------------|
| MCH-<br>2000-<br>00001 | 2000 Series<br>- Kontur Bar<br>Height Stool:<br>Steel Frame,<br>Formed<br>Steel Seat,<br>Freestanding |       | 32.5″<br>(82.6cm) | 30″<br>(76.2cm) | 19.1lbs<br>(8.7kg) | 18″<br>(45.7cm) |
| BR                     | S<br>PONZE 14                                                                                         |       |                   |                 |                    |                 |