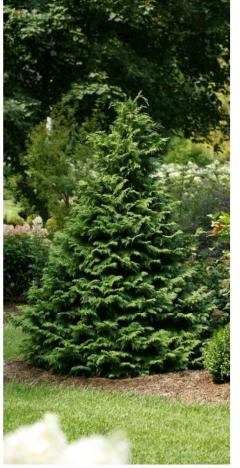

### TREE PALETTE

Acer saccharum / Sugar Maple

Cercidiphyllum japonicum / Katsura Tree

Chamaecyparis pisifera 'Don Whiting' / Soft Serve Sawara Cypress