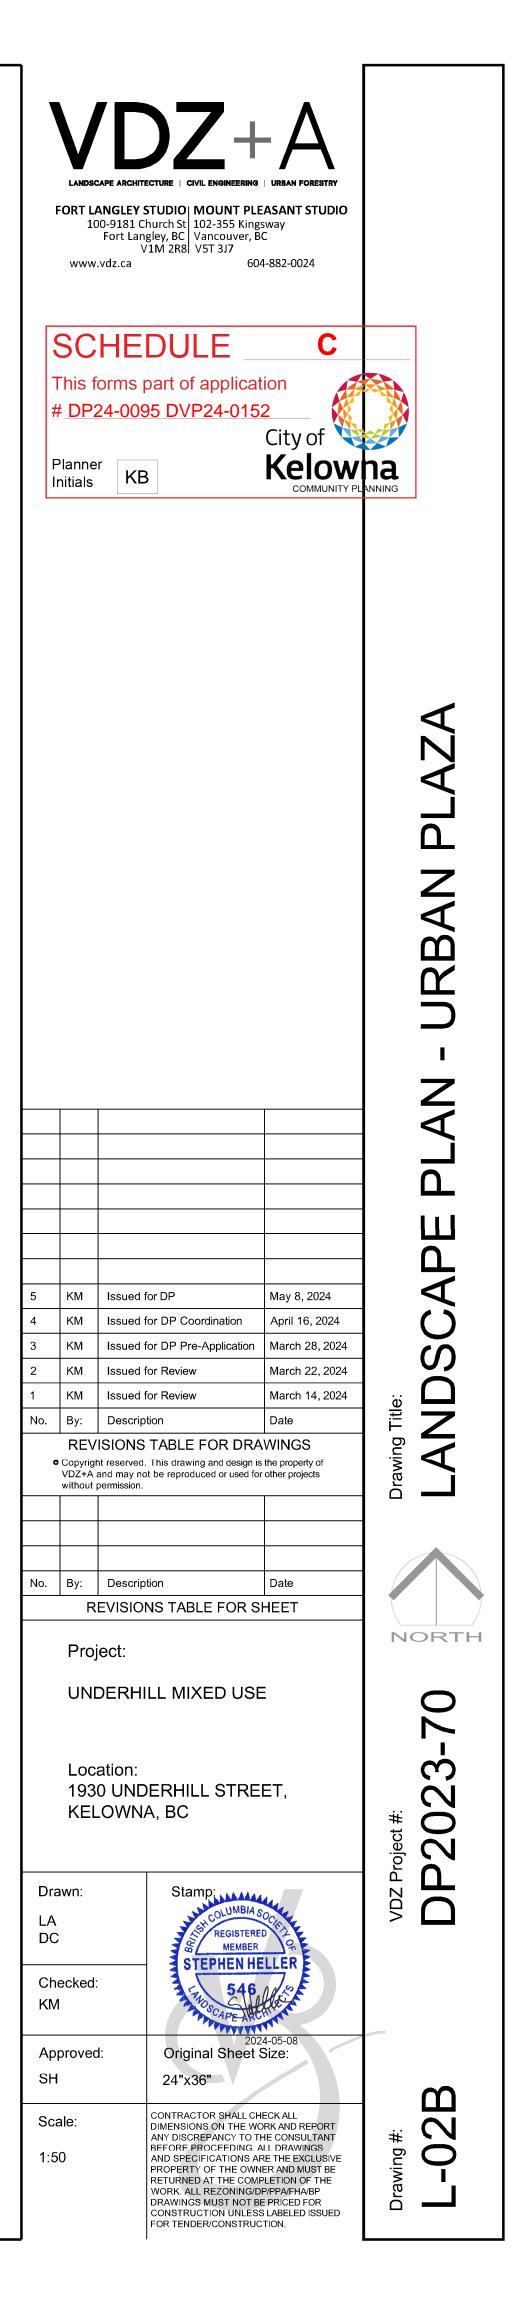

300 - 33131 South Fraser Way Abbotsford, British Columbia, V2S 2B1

Elena Topisirovic elena@keystonearch.ca o. 604 850 0577

| Sheet Number | Sheet Title                  |
|--------------|------------------------------|
| L-01         | COVER PAGE                   |
| L-02A        | LANDSCAPE PLAN L1            |
| L-02B        | LANDSCAPE PLAN - URBAN PLAZA |
| L-03         | LANDSCAPE PLAN L2            |
| L-04         | PLANTING PALLETTE            |
| L-05         | SOIL DEPTH PLAN              |
| L-06         | L1 WATER CONSERVATION PLAN   |
| L-07         | L2 WATER CONSERVATION PLAN   |
| LS-01        | SECTIONS                     |
| LS-02        | SECTIONS                     |
| LS-03        | SECTIONS                     |
| LS-04        | LANDSCAPE PERSPECTIVES       |
| LD-01        | DETAILS                      |
| LD-02        | DETAILS                      |
| LD-03        | DETAILS                      |
| LD-04        | DETAILS                      |
| LD-05        | DETAILS                      |

LOCATION MAP Scale N.T.S