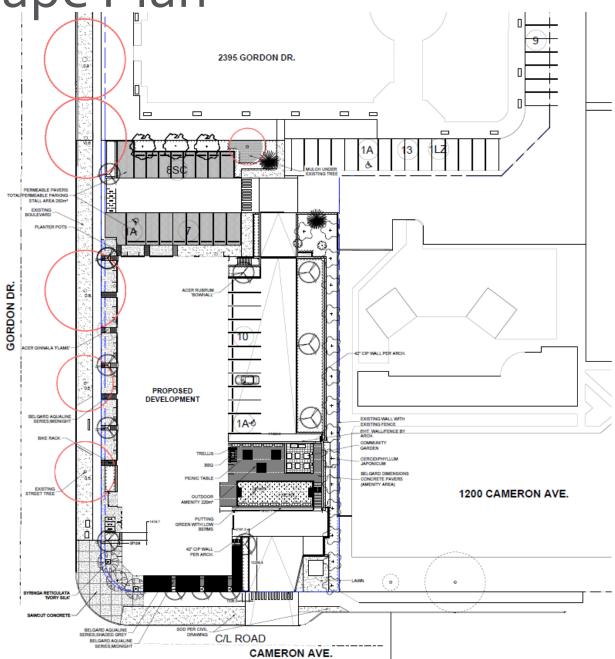

NORTH





#### **Technical Details**

- Development Permit for a six-storey mixed use apartment development;
- ► VC1 Village Centre:
  - ▶ 62 units
    - 4 studio
    - > 35 1-bed
    - ▶ 14 2-bed
    - ▶ 9 3-bed
  - ▶ 803 m² in ground-floor commercial space
  - ▶ 240 Parking Stalls
  - ▶ 84 Long-Term Bicycle Parking Stalls
  - ▶ 15 Large Trees

Full Site Plan





### Site Plan





#### Elevation – South and West



#### Elevation – South and West





#### Materials Board

#### Material Palette



A. 6" Lap Siding -Black



B 12" Extruded metal siding with concealed fasteners - Black



Glass balcony railing with frosted base. Color to match adjacent material.



**D.** Stacked brick veneer - White



Soffit - Wood veneer



Vinyl Window/Door/Trim Color match siding

Landscape Plan





### Rendering – Cameron Ave (North)



### Rendering – Guisachan Village (South)



# Rendering – Gordon Dr





## OCP Design Guidelines

- Incorporating frequent entrances into commercial frontage to create punctuation and rhythm along street;
- Providing vehicle access off the secondary street to limit impact to pedestrian and streetscape;
- Incorporating distinct architectural treatment since the property is a corner site.



#### Staff Recommendation

- Staff recommend support for the proposed Development Permit as it:
  - Aligns with OCP Design Guidelines for Low & Mid Rise Residential Development
  - ▶ Provides density in the Guisachan Village Centre
  - No variances required