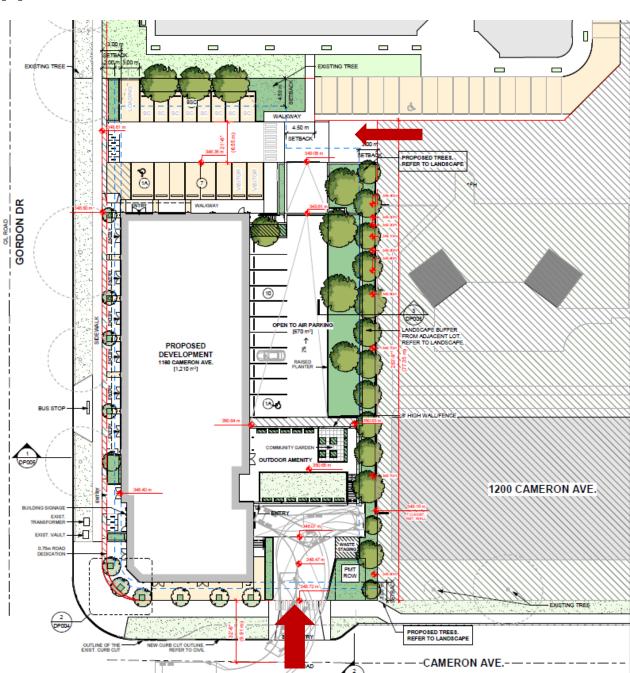

lopment Permit for the form and character of a mixed-use apartment housing development.

### Development Process





# Context Map Walk Score A. S. Matheson **Transit Score** Elementary School Stillingfleet Guisachan Heritage Park **Richter St** Mappin Ct

# Subject Property Map



### Site Photos



A EXIST. VIEW FROM CAMERON, LOOKING NORTH



2395 GORDON DR. 1200 CAMERON

B EXIST. VIEW FROM CAMERON, LOOKING NORTH





#### **Technical Details**

- Development Permit for a six-storey mixed use apartment development;
- ► VC1 Village Centre:
  - ▶ 62 units
    - 4 studio
    - > 35 1-bed
    - ▶ 14 2-bed
    - ▶ 9 3-bed
  - ▶ 803 m² in ground-floor commercial space
  - ▶ 240 Parking Stalls
  - ▶ 84 Long-Term Bicycle Parking Stalls
  - ▶ 15 Large Trees

Full Site Plan





### Site Plan





#### Elevation – South and West



#### Elevation – South and West





#### Materials Board

#### Material Palette



A. 6" Lap Siding -Black



B 12" Extruded metal siding with concealed fasteners - Black



Glass balcony railing with frosted base. Color to match adjacent material.



**D.** Stacked brick veneer - White



Soffit - Wood veneer



Vinyl Window/Door/Trim Color match siding

Landscape Plan





### Rendering – Cameron Ave (North)



### Rendering – Guisachan Village (South)



# Rendering – Gordon Dr





## OCP Design Guidelines

- Incorporating frequent entrances into commercial frontage to create punctuation and rhythm along street;
- Providing vehicle access off the secondary street to limit impact to pedestrian and streetscape;
- Incorporating distinct architectural