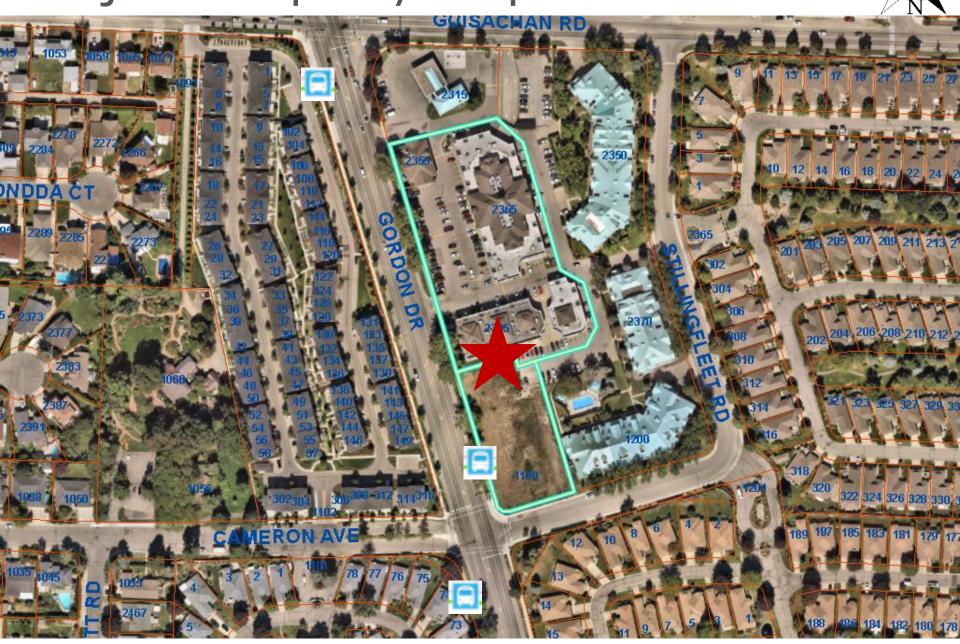

### Purpose

➤ To issue a Development Permit for the form and character of a mixed-use apartment housing development.

### Development Process





# Context Map Walk Score A. S. Matheson **Transit Score** Elementary School Stillingfleet Guisachan Heritage Park **Richter St** Mappin Ct

# Subject Property Map



### Site Photos



A EXIST. VIEW FROM CAMERON, LOOKING NORTH



2395 GORDON DR. 1200 CAMERON

B EXIST. VIEW FROM CAMERON, LOOKING NORTH





#### **Technical Details**

- Development Permit for a six-storey mixed use apartment development;
- ► VC1 Village Centre:
  - ▶ 62 units
    - 4 studio
    - > 35 1-bed
    - ▶ 14 2-bed
    - ▶ 9 3-bed
  - ▶ 803 m² in ground-floor commercial space
  - ▶ 240 Parking Stalls
  - ▶ 84 Long-Term Bicycle Parking Stalls
  - ▶ 15 Large Trees

Full Site Plan





### Site Plan





#### Elevation – South and West



#### Elevation – South and West





#### Materials Board

#### Material Palette



A. 6" Lap Siding -Black



B 12" Extruded metal siding with concealed fasteners - Black



Glass balcony railing with frosted base. Color to match adjacent mater