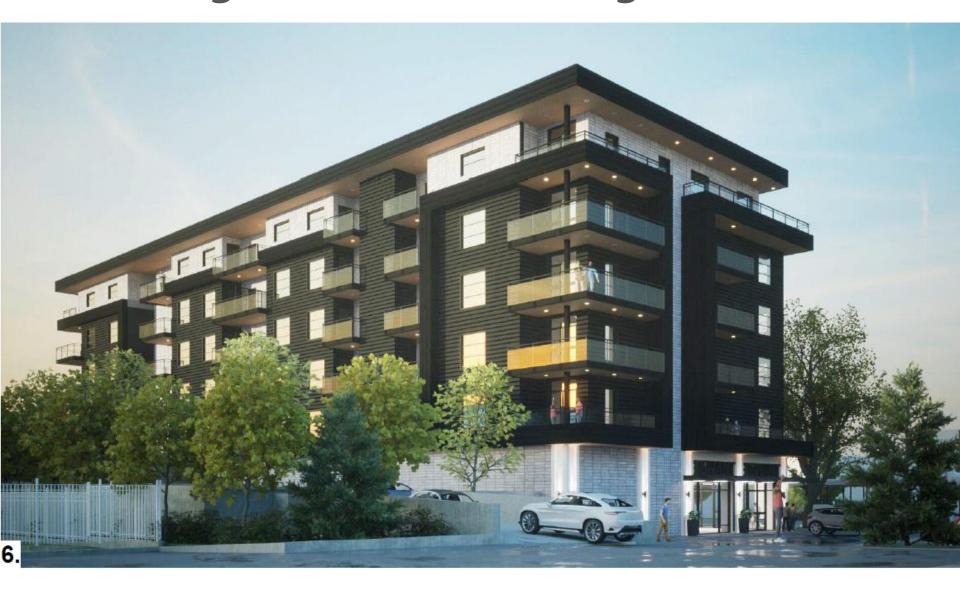

se apartment development;
- ► VC1 Village Centre:
  - ▶ 62 units
    - 4 studio
    - > 35 1-bed
    - ▶ 14 2-bed
    - ▶ 9 3-bed
  - ▶ 803 m² in ground-floor commercial space
  - ▶ 240 Parking Stalls
  - ▶ 84 Long-Term Bicycle Parking Stalls
  - ▶ 15 Large Trees

Full Site Plan





### Site Plan





#### Elevation – South and West



#### Elevation – South and West





#### Materials Board

#### Material Palette



A. 6" Lap Siding -Black



B 12" Extruded metal siding with concealed fasteners - Black



Glass balcony railing with frosted base. Color to match adjacent material.



**D.** Stacked brick veneer - White



Soffit - Wood veneer



Vinyl Window/Door/Trim Color match siding

Landscape Plan





### Rendering – Cameron Ave (North)



### Rendering – Guisachan Village (South)



# Rendering – Gordon Dr





## OCP Design Guidelines

- Incorporating frequent entrances into commercial frontage to create punctuation and rhythm along street;
- Providing vehicle access off the secondary street to limit impact to pedestrian and streetscape;
- Incorporating distinct architectural treatment since the property is a corner site.



#### Staff Recommendation

- Staff recommend support for the proposed Development Permit as it:
  - Aligns with OCP Design Guidelines for Low & Mid Rise Residential Development
  - ▶ Provides density in the Guisachan Village Centre
  - No variances required