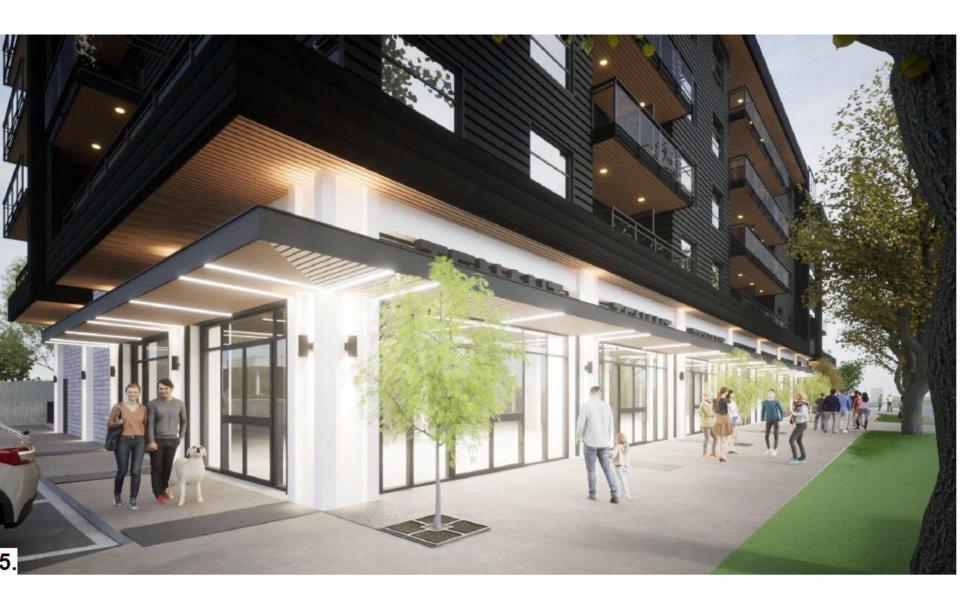

► VC1 Village Centre:
  - ▶ 62 units
    - 4 studio
    - > 35 1-bed
    - ▶ 14 2-bed
    - ▶ 9 3-bed
  - ▶ 803 m² in ground-floor commercial space
  - ▶ 240 Parking Stalls
  - ▶ 84 Long-Term Bicycle Parking Stalls
  - ▶ 15 Large Trees

Full Site Plan





### Site Plan





#### Elevation – South and West



#### Elevation – South and West





#### Materials Board

#### Material Palette



A. 6" Lap Siding -Black



B 12" Extruded metal siding with concealed fasteners - Black



Glass balcony railing with frosted base. Color to match adjacent material.



**D.** Stacked brick veneer - White



Soffit - Wood veneer



Vinyl Window/Door/Trim Color match siding

Landscape Plan





### Rendering – Cameron Ave (North)



### Rendering – Guisachan Village (South)



# Rendering – Gordon Dr





## OCP Design Guidelines

- Incorporating frequent entrances into commercial frontage to create punctuation and rhythm along street;
- Providing vehicle access off the secondary street to limit impact to pedestrian and streetscape;
- Incorporating distinct architectural treatment since the property is a corner site.



#### Staff Recommendation

- Staff recommend support for the proposed Development Permit as it:
  - Aligns with OCP Design Guidelines for Low & Mid Rise Residential Development
  - ▶ Provides density in the Guisachan Village Centre
  - No variances required