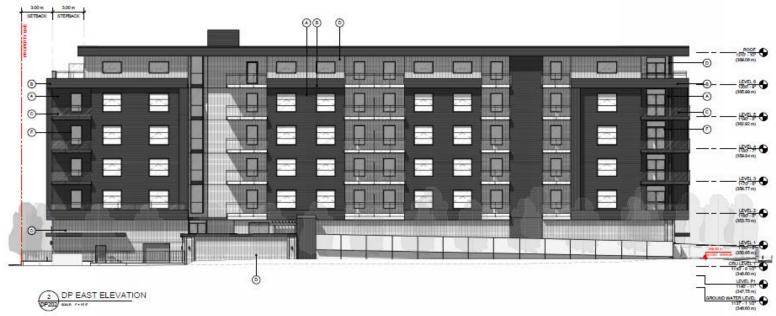

ng development.

### Development Process





# Context Map Walk Score A. S. Matheson **Transit Score** Elementary School Stillingfleet Guisachan Heritage Park **Richter St** Mappin Ct

# Subject Property Map



### Site Photos



A EXIST. VIEW FROM CAMERON, LOOKING NORTH



2395 GORDON DR. 1200 CAMERON

B EXIST. VIEW FROM CAMERON, LOOKING NORTH





#### **Technical Details**

- Development Permit for a six-storey mixed use apartment development;
- ► VC1 Village Centre:
  - ▶ 62 units
    - 4 studio
    - > 35 1-bed
    - ▶ 14 2-bed
    - ▶ 9 3-bed
  - ▶ 803 m² in ground-floor commercial space
  - ▶ 240 Parking Stalls
  - ▶ 84 Long-Term Bicycle Parking Stalls
  - ▶ 15 Large Trees

Full Site Plan





### Site Plan





#### Elevation – South and West



#### Elevation – South and West





#### Materials Board

#### Material Palette



A. 6" Lap Siding -Black



B 12" Extruded metal siding with concealed fasteners - Black



Glass balcony railing with frosted base. Color to match adjacent material.



**D.** Stacked brick veneer - White



Soffit - Wood veneer



Vinyl Window/Door/Trim Color match siding

Landscape Plan





### Rendering – Cameron Ave (North)



### Rendering – Guisachan Village (South)



# Rendering – Gordon Dr





## OCP Design Guidelines

- Incorporating frequent entrances into commercial frontage to create punctuation and rhythm along street;
- Providing vehicle access off the secondary street to limit impact to pedestrian and streetscape;
- Incorporating distinct architectural treatment since the property is a corner site.



#### Staff Recommendat