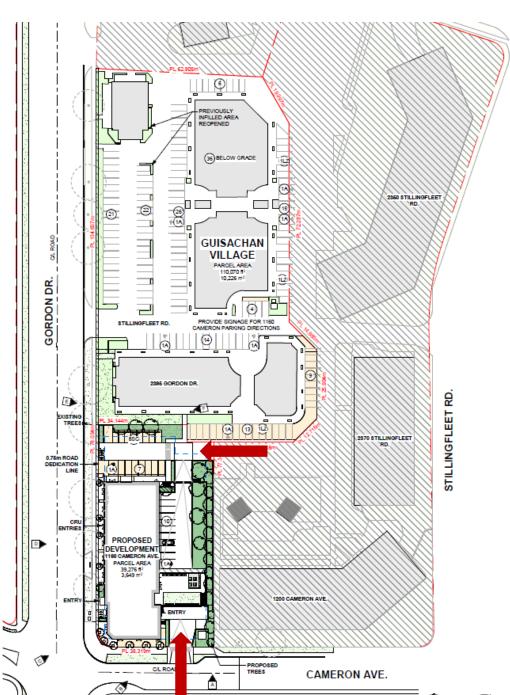

➤ To issue a Development Permit for the form and character of a mixed-use apartment housing development.

### Development Process





# Context Map Walk Score A. S. Matheson **Transit Score** Elementary School Stillingfleet Guisachan Heritage Park **Richter St** Mappin Ct

# Subject Property Map



### Site Photos



A EXIST. VIEW FROM CAMERON, LOOKING NORTH



2395 GORDON DR. 1200 CAMERON

B EXIST. VIEW FROM CAMERON, LOOKING NORTH





#### **Technical Details**

- Development Permit for a six-storey mixed use apartment development;
- ► VC1 Village Centre:
  - ▶ 62 units
    - 4 studio
    - > 35 1-bed
    - ▶ 14 2-bed
    - ▶ 9 3-bed
  - ▶ 803 m² in ground-floor commercial space
  - ▶ 240 Parking Stalls
  - ▶ 84 Long-Term Bicycle Parking Stalls
  - ▶ 15 Large Trees

Full Site Plan





### Site Plan





#### Elevation – South and West



#### Elevation – South and West





#### Materials Board

#### Material Palette



A. 6" Lap Siding -Black



B 12" Extruded metal siding with concealed fasteners - Black



Glass balcony railing with frosted base. Color to match adjacent material.



**D.** Stacked brick veneer - White



Soffit - Wood veneer



Vinyl Window/Door/Trim Color match siding

Landscape Plan





### Rendering – Cameron Ave (North)



### Rendering – Guisachan Village (South)



# Rendering – Gordon Dr





## OCP Design Guidelines

- Incorporating frequent entrances into commercial frontage to create punctuation and rhythm along street;
- Providing vehicle access off the secondary street to limit impact to pedestrian and streetscape;
- Incorporating dist