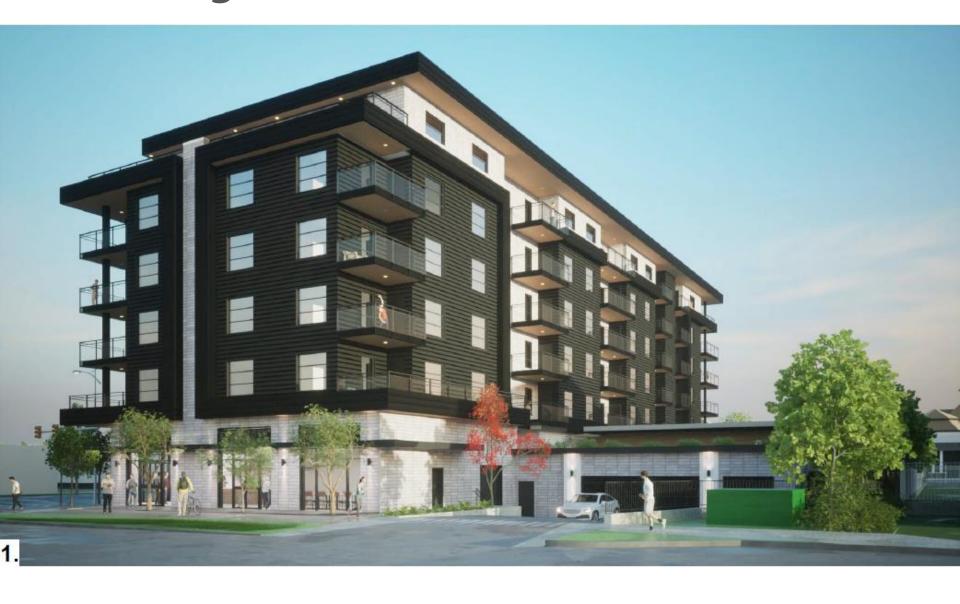

- Development Permit for a six-storey mixed use apartment development;
- ► VC1 Village Centre:
  - ▶ 62 units
    - 4 studio
    - > 35 1-bed
    - ▶ 14 2-bed
    - ▶ 9 3-bed
  - ▶ 803 m² in ground-floor commercial space
  - ▶ 240 Parking Stalls
  - ▶ 84 Long-Term Bicycle Parking Stalls
  - ▶ 15 Large Trees

Full Site Plan





### Site Plan





#### Elevation – South and West



#### Elevation – South and West





#### Materials Board

#### Material Palette



A. 6" Lap Siding -Black



B 12" Extruded metal siding with concealed fasteners - Black



Glass balcony railing with frosted base. Color to match adjacent material.



**D.** Stacked brick veneer - White



Soffit - Wood veneer



Vinyl Window/Door/Trim Color match siding

Landscape Plan





### Rendering – Cameron Ave (North)



### Rendering – Guisachan Village (South)



# Rendering – Gordon Dr





## OCP Design Guidelines

- Incorporating frequent entrances into commercial frontage to create punctuation and rhythm along street;
- Providing vehicle access off the secondary street to limit impact to pedestrian and streetscape;
- Incorporating distinct architectural treatment since the property is a corner site.



#### Staff Recommendation

- Staff recommend support for the proposed Development Permit as it:
  - Aligns with OCP Design Guidelines for Low & Mid Rise Residential Development
  - ▶ Provides density in the Guisachan Village Centre
  - No variances required