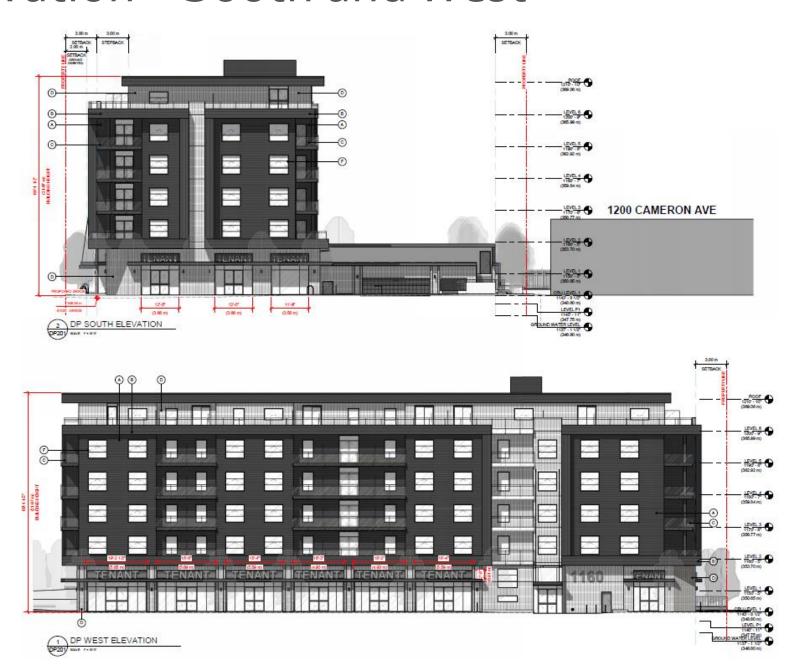

racter of a mixed-use apartment housing development.

### Development Process





# Context Map Walk Score A. S. Matheson **Transit Score** Elementary School Stillingfleet Guisachan Heritage Park **Richter St** Mappin Ct

# Subject Property Map



### Site Photos



A EXIST. VIEW FROM CAMERON, LOOKING NORTH



2395 GORDON DR. 1200 CAMERON

B EXIST. VIEW FROM CAMERON, LOOKING NORTH





#### **Technical Details**

- Development Permit for a six-storey mixed use apartment development;
- ► VC1 Village Centre:
  - ▶ 62 units
    - 4 studio
    - > 35 1-bed
    - ▶ 14 2-bed
    - ▶ 9 3-bed
  - ▶ 803 m² in ground-floor commercial space
  - ▶ 240 Parking Stalls
  - ▶ 84 Long-Term Bicycle Parking Stalls
  - ▶ 15 Large Trees

Full Site Plan





### Site Plan





#### Elevation – South and West



#### Elevation – South and West





#### Materials Board

#### Material Palette



A. 6" Lap Siding -Black



B 12" Extruded metal siding with concealed fasteners - Black



Glass balcony railing with frosted base. Color to match adjacent material.



**D.** Stacked brick veneer - White



Soffit - Wood veneer



Vinyl Window/Door/Trim Color match siding

Landscape Plan





### Rendering – Cameron Ave (North)



### Rendering – Guisachan Village (South)



# Rendering – Gordon Dr





## OCP Design Guidelines

- Incorporating frequent entrances into commercial frontage to create punctuation and rhythm along street;
- Providing vehicle access off the secondary street to limit impact to pedestrian and streetscape;
- Incorporating distinct architectural treatment since the property is a c