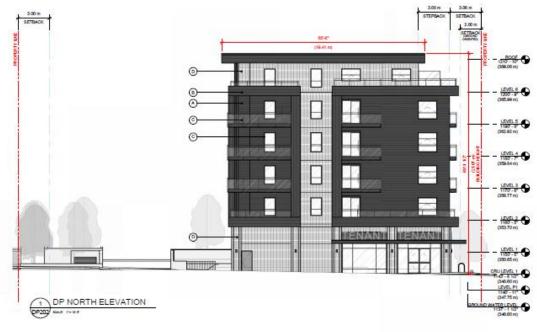

sing development.

### Development Process





# Context Map Walk Score A. S. Matheson **Transit Score** Elementary School Stillingfleet Guisachan Heritage Park **Richter St** Mappin Ct

# Subject Property Map



### Site Photos



A EXIST. VIEW FROM CAMERON, LOOKING NORTH



2395 GORDON DR. 1200 CAMERON

B EXIST. VIEW FROM CAMERON, LOOKING NORTH





#### **Technical Details**

- Development Permit for a six-storey mixed use apartment development;
- ► VC1 Village Centre:
  - ▶ 62 units
    - 4 studio
    - > 35 1-bed
    - ▶ 14 2-bed
    - ▶ 9 3-bed
  - ▶ 803 m² in ground-floor commercial space
  - ▶ 240 Parking Stalls
  - ▶ 84 Long-Term Bicycle Parking Stalls
  - ▶ 15 Large Trees

Full Site Plan





### Site Plan





#### Elevation – South and West



#### Elevation – South and West





#### Materials Board

#### Material Palette



A. 6" Lap Siding -Black



B 12" Extruded metal siding with concealed fasteners - Black



Glass balcony railing with frosted base. Color to match adjacent material.



**D.** Stacked brick veneer - White



Soffit - Wood veneer



Vinyl Window/Door/Trim Color match siding

Landscape Plan





### Rendering – Cameron Ave (North)



### Rendering – Guisachan Village (South)



# Rendering – Gordon Dr





## OCP Design Guidelines

- Incorporating frequent entrances into commercial frontage to create punctuation and rhythm along street;
- Providing vehicle access off the secondary street to limit impact to pedestrian and streetscape;
- Incorporating distinct architectural treatment since the property is a corner site.



#### Staff Recommend