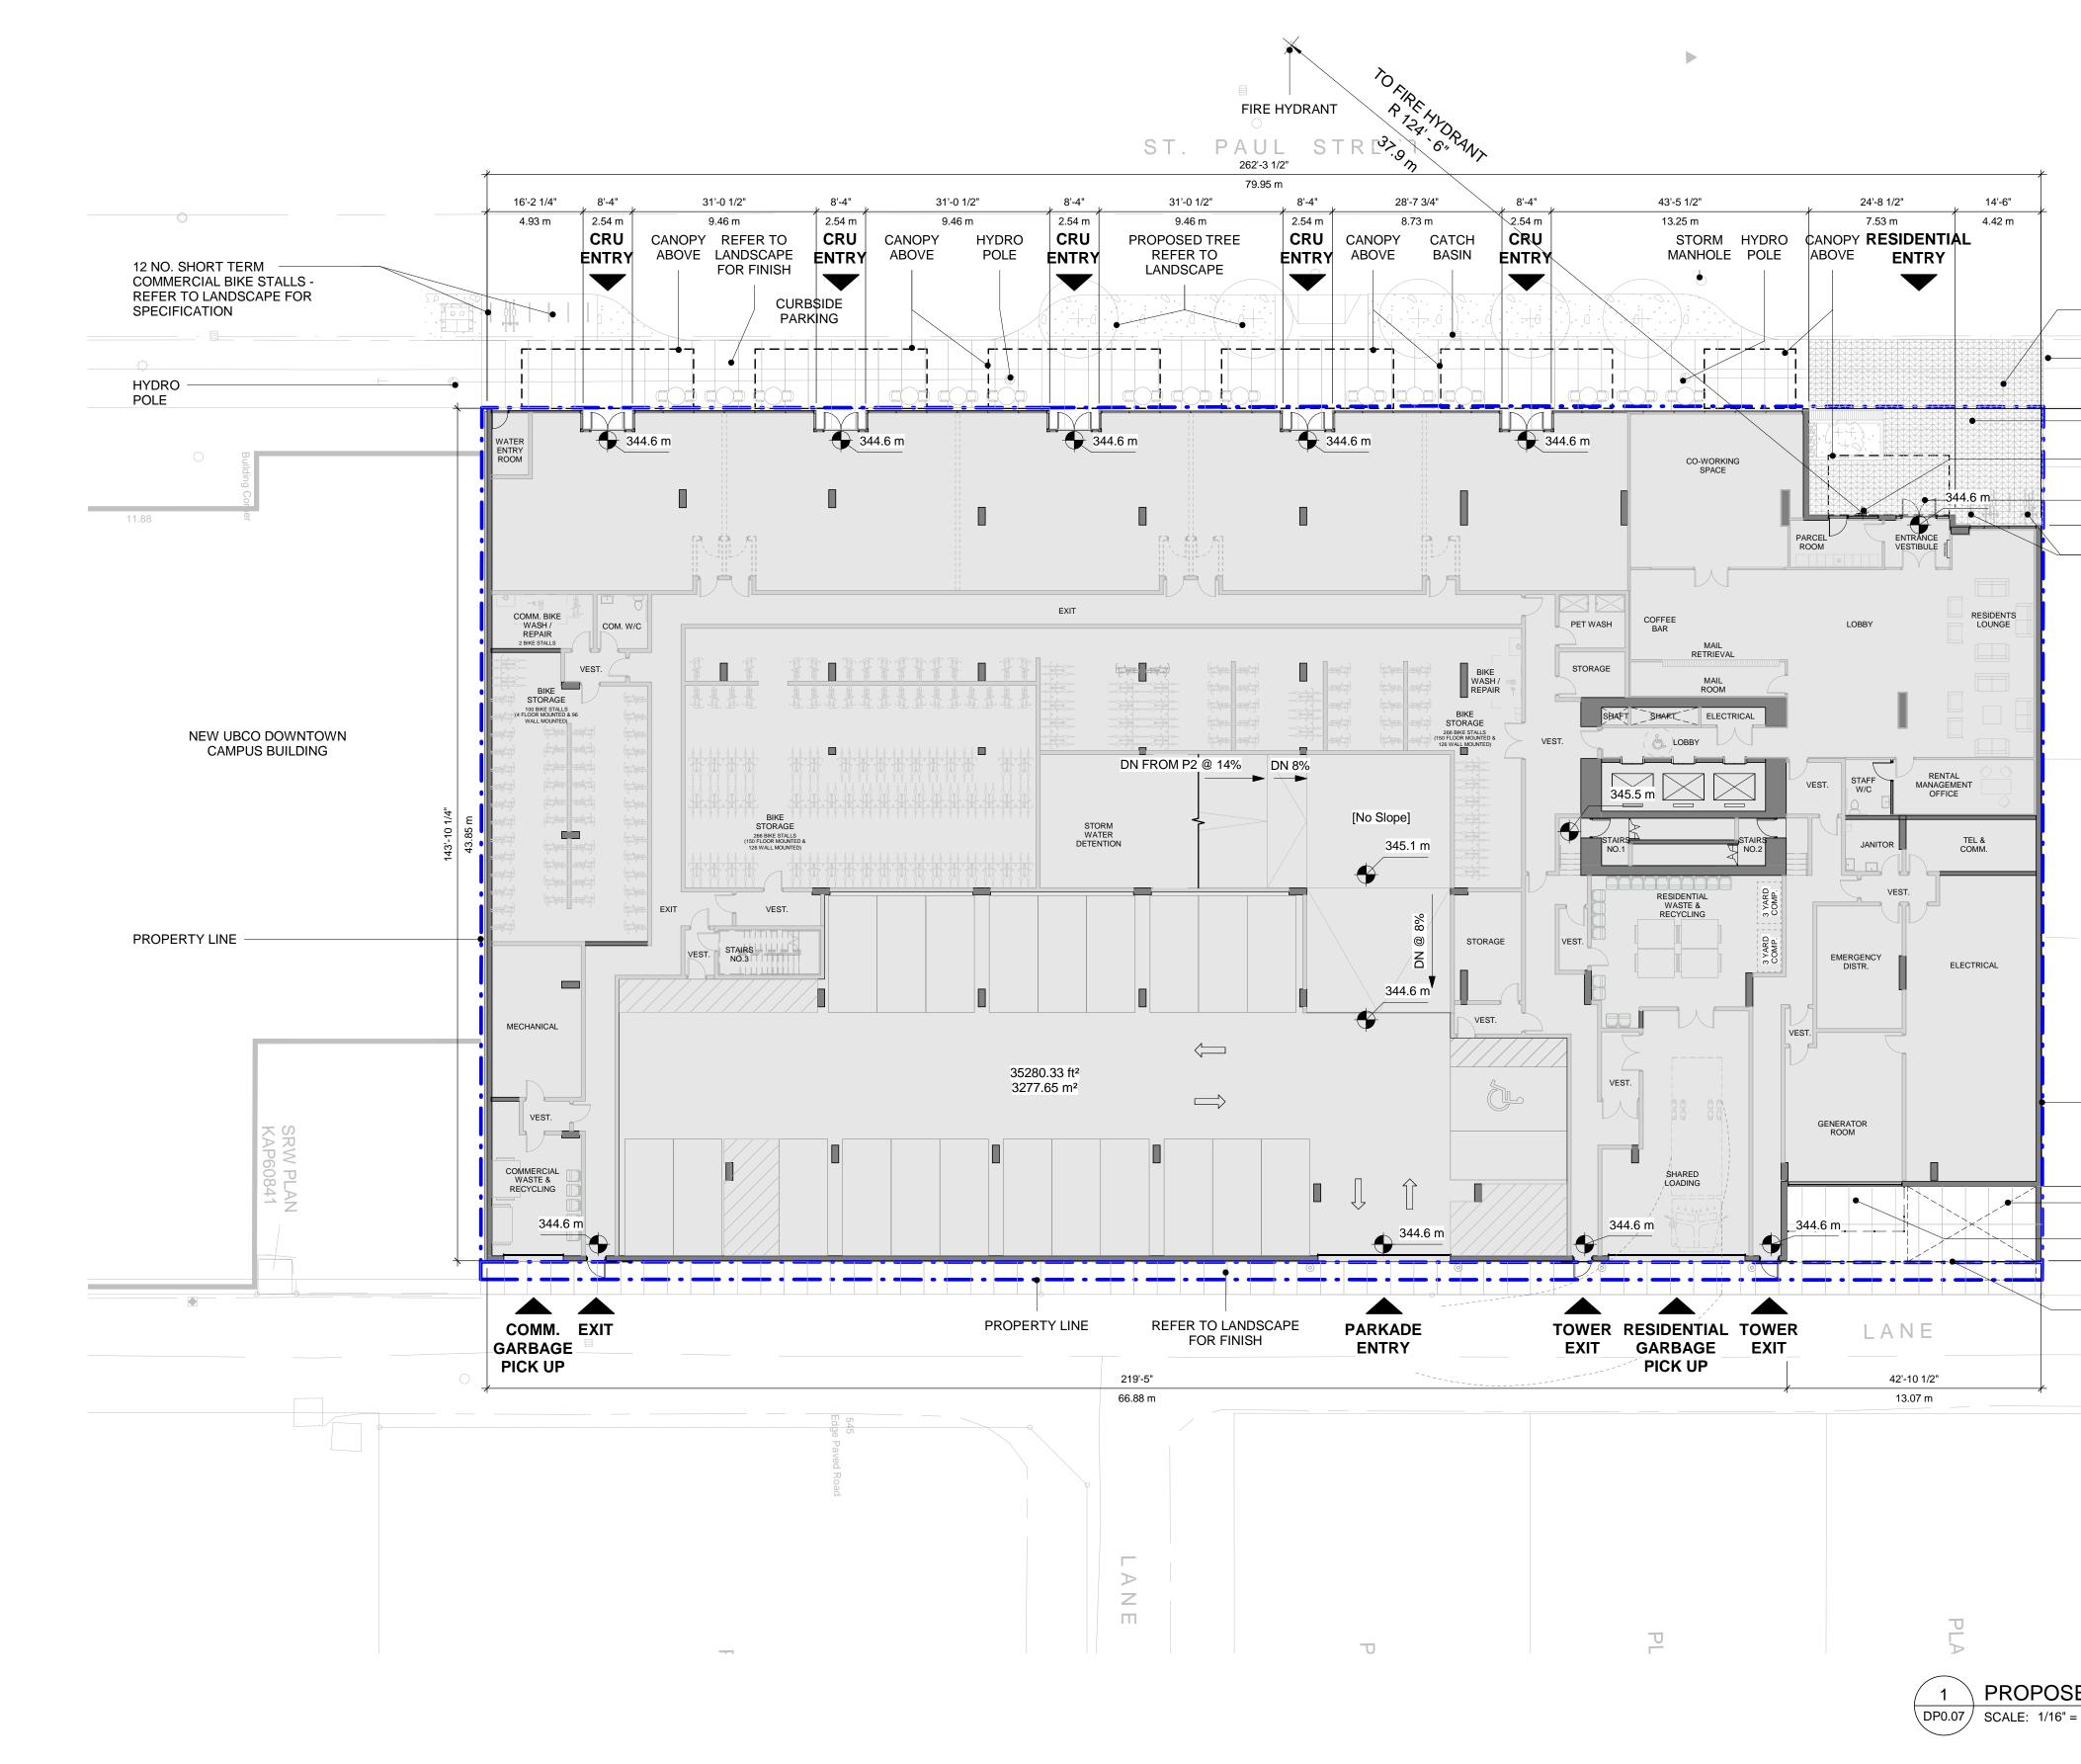

24-06-17 11:23:01 PI

| ATTACHThis forms part of# 224-0044Planner<br>InitialsTA                                                                               |                                              | ication<br>City of<br><b>Kel</b> | A<br>f<br>Owna<br>MUNITY PLANNING | CLIENT<br>MISSION GROU<br>ACCOPYRIGHT<br>This drawing has been prepared solely<br>intended use, thus any reproduction<br>distribution for any purpose other than au<br>by Arcadis is forbidden. Written dimension<br>have precedence over scaled dimens<br>Contractors shall verify and be responsib<br>dimensions and conditions on the job,<br>Arcadis shall be informed of any variation<br>the dimensions and conditions shown of<br>drawing. Shop drawings shall be submin<br>Arcadis for general conformance before<br>proceeding with fabrication.<br>Arcadis Architects (Canada) Inc<br>formerly IBI Group Architects (Canada) Inc<br>SSUES<br>No. DESCRIPTION | r,<br>for the<br>or<br>thorized<br>ons shall<br>ions.<br>le for all<br>, and<br>ns from<br>on the<br>itted to<br>fore |
|---------------------------------------------------------------------------------------------------------------------------------------|----------------------------------------------|----------------------------------|-----------------------------------|------------------------------------------------------------------------------------------------------------------------------------------------------------------------------------------------------------------------------------------------------------------------------------------------------------------------------------------------------------------------------------------------------------------------------------------------------------------------------------------------------------------------------------------------------------------------------------------------------------------------------------------------------------------------|-----------------------------------------------------------------------------------------------------------------------|
| — VAULT                                                                                                                               |                                              |                                  |                                   |                                                                                                                                                                                                                                                                                                                                                                                                                                                                                                                                                                                                                                                                        | st Jan. 2024<br>h June 2024                                                                                           |
| ELEC. BOX                                                                                                                             | 0                                            |                                  |                                   |                                                                                                                                                                                                                                                                                                                                                                                                                                                                                                                                                                                                                                                                        |                                                                                                                       |
| <ul> <li>SPECIALTY PAVING -<br/>REFER TO LANDSCAPE</li> <li>FIRE DEPARTMENT<br/>CONNECTION</li> <li>PRINCIPAL<br/>ENTRANCE</li> </ul> | 5.98 m                                       |                                  |                                   |                                                                                                                                                                                                                                                                                                                                                                                                                                                                                                                                                                                                                                                                        |                                                                                                                       |
| 8 NO. SHORT TERM RESIDENTIAL<br>BIKE STALLS - REFER TO<br>LANDSCAPE FOR SPECIFICATION                                                 |                                              |                                  |                                   | consultants<br>Gensler                                                                                                                                                                                                                                                                                                                                                                                                                                                                                                                                                                                                                                                 |                                                                                                                       |
|                                                                                                                                       |                                              |                                  |                                   | CONSULTIVE (NEINERSON<br>CONSULTIVE (NEINERSON<br>APLIN MARTIN<br>DEGREEPING ARCHITECTURE FLANNING SUBJECTIVE<br>Someth + Andersen                                                                                                                                                                                                                                                                                                                                                                                                                                                                                                                                     | 1                                                                                                                     |
| "7 3/4"                                                                                                                               | 34.03 m<br>34.03 m<br>143'-9 1/2"<br>43.83 m |                                  |                                   | DIALOC <sup>®</sup><br>GEOPACIFIC                                                                                                                                                                                                                                                                                                                                                                                                                                                                                                                                                                                                                                      |                                                                                                                       |
| PROPERTY LINE                                                                                                                         |                                              |                                  |                                   | SEAL                                                                                                                                                                                                                                                                                                                                                                                                                                                                                                                                                                                                                                                                   |                                                                                                                       |
| HV SWITCHER & UTILITY METER<br>31' 3 1/4" (9.5m) CLEAR HEIGHT<br>GAS METER LOCATION<br>18'x7' 6" (6 NO. METERS)                       | P   20                                       |                                  |                                   | 2024-06-18                                                                                                                                                                                                                                                                                                                                                                                                                                                                                                                                                                                                                                                             | ν                                                                                                                     |
| - 0.9M LANE DEDICATION LINE                                                                                                           |                                              |                                  |                                   |                                                                                                                                                                                                                                                                                                                                                                                                                                                                                                                                                                                                                                                                        | <b>S</b>                                                                                                              |
|                                                                                                                                       |                                              |                                  |                                   | 1353 Ellis Street - Suite 202<br>Kelowna BC V1Y 1Z9 Canada<br>tel 250 980 3432<br>www.arcadis.com<br>PROJECT<br>1355 St Paul<br>1355 St Paul St,<br>Kelowna, BC<br>V1Y 2E1                                                                                                                                                                                                                                                                                                                                                                                                                                                                                             | aul/141150-1355_ST_PAUL_A_Podium_R2022.rvt                                                                            |
| ED SITE PLAN                                                                                                                          |                                              |                                  |                                   | PROJECT NO:<br>141150<br>DRAWN BY:<br>TL CHECKED BY:<br>GM<br>PROJECT MGR:<br>APPROVED BY<br>LM<br>SHEET TITLE                                                                                                                                                                                                                                                                                                                                                                                                                                                                                                                                                         |                                                                                                                       |
|                                                                                                                                       |                                              |                                  | True North Project North          | PROPOSED SITE PLA<br>SHEET NUMBER<br>DP0.07                                                                                                                                                                                                                                                                                                                                                                                                                                                                                                                                                                                                                            | AN<br>ISSUE CHECK<br>1 in<br>1 ont                                                                                    |