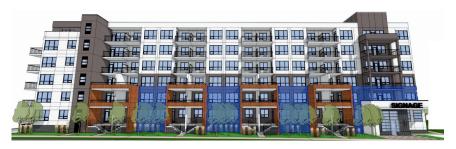

The proposed project will consolidate the 3 lots located at 1857, 1869, and 1879 Barlee Road. In alignment with the OCP, this project will bring additional homes to the community by providing 160 housing units in the form of a 6 storey, wood frame, rental building.

At Troika, we strive to limit variances whenever possible, however on this project the need for a variance to the front stepback of the building was identified following initial submission. The City's Zoning Bylaw requires a continues stepback to occur on any storey above the second storey. The intent of the bylaw is for a continuous recessing of the building's massing above the second storey to improve the human scale of the frontage while also reducing shading of the street. As outlined in the above graphic, the 3.0m continuous stepback is not being met and a 0.0m stepback is proposed at the highlighted locations. The highlighted areas are recessed rather than remaining flush with the other living spaces, which is required per the City's Bylaw. While this is non-compliant with the Bylaw, we believe that we are still meeting the intent as the design meets the intended purposes by stepping back more of the building from property line, reducing shadowing, increasing articulation of the building, and creating a varied ground-orientated human scale frontage. Furthermore, it allows for larger trees and additional plantings ultimately resulting in a more desirable building frontage. We believe that this project is aligned with the OCP Midtown Urban Centre goals and balances the need for urban intensification with the desire to provide a variety of high-quality Apartment units that respect and amplify the surrounding neighbourhood.