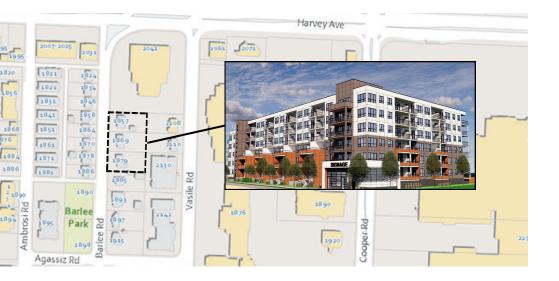

PROJECT INFORMATION

OWNER: DP APPLICANT: TROIKA DEVELOPMENT ZEIDLER ARCHITECTURE

MUNICIPAL ADDRESS: LEGAL ADDRESS: 1857-1879 BARLEE RD., KELOWNA B.C., V1Y 4S3 PLAN KAP12958; LOT B,C,D; DISTRICT LOT 129 4,176.937 m² / 44,960.2 ft² / 0.417 ha

The proposed project will consolidate the 3 lots located at 1857, 1869, and 1879 Barlee Road. In alignment with the OCP, this project will bring additional homes to the community by providing 160 housing units in the form of a 6 storey, wood frame, rental building.

PROPOSED REZONING & VARIANCE

Currently zoned by the City of Kelowna as UC3, <u>we are proposing a rezoning of the site to Midtown Urban Centre – Rental Only (UC3r)</u>. The proposed rezoning is in alignment with the City of Kelowna's 2040 Official Community Plan for its' five Urban Centres. Policy supports the proposed density in this area, and the rental subzone will ensure the development remains rental housing in perpetuity, an identified area of great need in Kelowna.