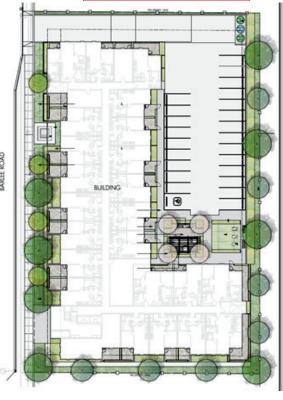

The proposed project contributes to the fulfilment of Kelowna's Official Community Plan (OCP) for the Midtown Urban Centre by taking 3 single family lots and combining them into a modern, ground orientated rental apartment block that serves the community with a range of unit types.

The proposed project will consolidate the 3 lots located at 1857, 1869, and 1879 Barlee Road. In alignment with the OCP, this project will bring additional homes to the community by providing 160 housing units in the form of a 6 storey, wood frame, rental building.

The project design aims to concentrate housing density near transit, allowing for future community members to utilize a multitude of transportation options. The site is ideally located near a transit exchange, shopping centre, entertainment options, and employment opportunities. Also adjacent is a future green space expansion as identified within the City of Kelowna's OCP, which will compliment the project's form, character, and landscape design.