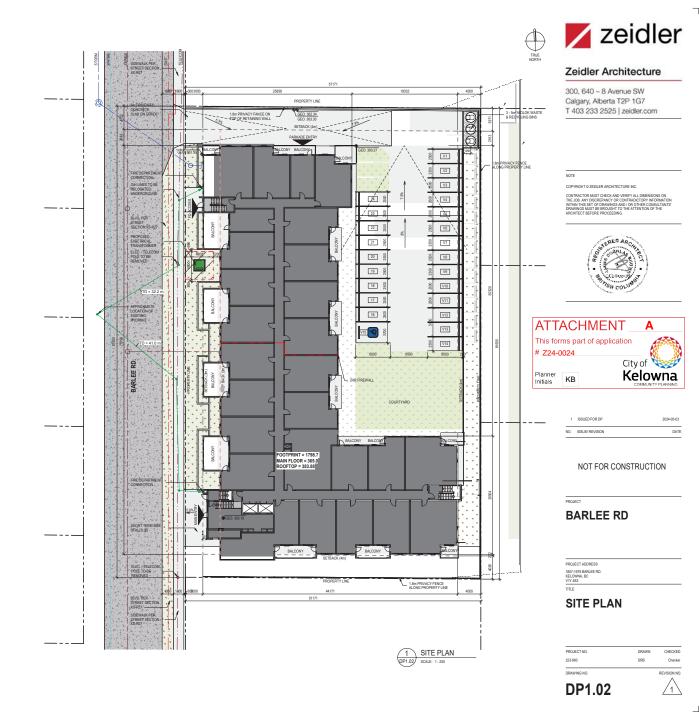

PROJECT INFORMATION

OWNER: DP APPLICANT: TROIKA DEVELOPMENT ZEIDLER ARCHITECTURE

MUNICIPAL ADDRESS: LEGAL ADDRESS: 1857-1879 BARLEE RD., KELOWNA B.C., V1Y 4S3 PLAN KAP12958; LOT B,C,D; DISTRICT LOT 129 4,176.937 m² / 44,960.2 ft² / 0.417 ha

PARCEL AREA: LANDUSE BYLAW: ZONING BYLAW NO. 12375 ZONING (EXISTING):

ZONING (PROPOSED):

GENERAL DESCRIPTION: MULTI-FAMILY
PRINCIPAL USES / FLOOR: RESIDENTIAL MULTI-FAMILY WOOD FRAMED RENTAL APPARTMENTS

UNIT TYPE BREAKDOWN:

The proposed project will consolidate the 3 lots located at 1857, 1869, and 1879 Barlee Road. In alignment with the OCP, this project will bring additional homes to the community by providing 160 housing units in the form of a 6 storey, wood frame, rental building.

At Troika, we strive to limit variances whenever possible, however on this project the need for a variance to the front stepback of the building was identified following initial submission. The City's Zoning Bylaw requires a continues stepback to occur on any storey above the second storey. The intent of the bylaw is for a continuous recessing of the building's massing above the second storey to improve the human scale of the frontage while also reducing shading of the street. As outlined in the above graphic, the 3.0m continuous stepback is not being met and a 0.0m stepback is proposed at the highlighted locations. The highlighted areas are recessed rather than remaining flush with the other living spaces, which is required per the City's Bylaw. While this is non-compliant with the Bylaw, we believe that we are still meeting the intent as the design meets the intended purposes by stepping back more of the building from property line, reducing shadowing, increasing articulation of the building, and creating a varied ground-orientated human scale frontage. Furthermore, it allows for larger trees and additional plantings ultimately resulting in a more desirable building frontage. We believe that this project is aligned with the OCP Midtown Urban Centre goals and balances the need for urban intensification with the desire to provide a variety of high-quality Apartment units that respect and amplify the surrounding neighbourhood.