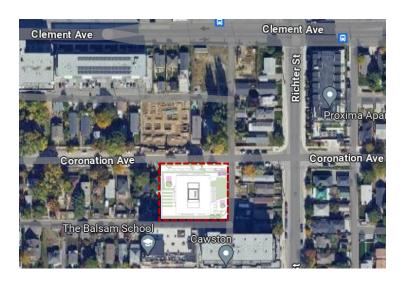

**STOREYS:** Requesting the variance to increase the height from 15 storeys to 19 storeys. **UNITS:** 138

FSR: 4.75 (Meets max. allowed FSR of 4.75) HEIGHT: 55.7m (Meets Max. allowed height of 56 m)

LOCATION: 659-651-643-635-627 Coronation Ave., Kelowna BC