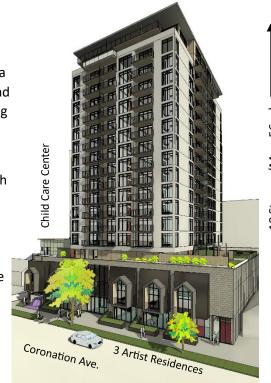

**STOREYS:** Requesting the variance to increase the height from 15 storeys to 19 storeys. **UNITS:** 138

FSR: 4.75 (Meets max. allowed FSR of 4.75) HEIGHT: 55.7m (Meets Max. allowed height of 56 m)

LOCATION: 659-651-643-635-627 Coronation Ave., Kelowna BC

PARKING: 92 residential, 2 Daycare stalls, 1 Car share

This project consists of 138 purpose-built rental apartment homes, plus a child care center. The development aims to create a community within a tower that celebrates and fosters Kelowna's art community, children, and the environment. This project proposes the minimum number of parking stalls by taking advantage of all the parking reduction bylaws, providing bonus number of bicycle stalls and one carshare.

The proposed childcare center will supply the neighbourhood with much needed child care services with its own separate access and elevator at the corner of Coronation Ave and the lane. The child care center connects to the neighbourhood by a small playground at its entrance. Three unique artist residences at grade will integrate art into the fabric of the city. Bird friendly design for the windows is one of the sustainable measures utilized in this project that protects Kelowna's wildlife and biodiversity.