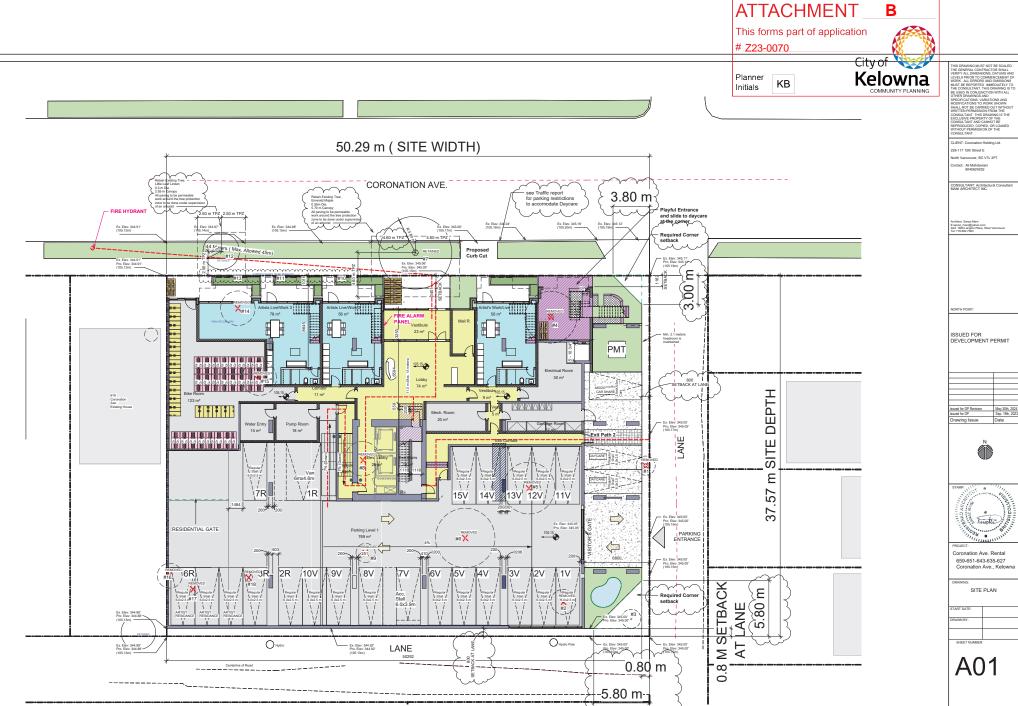

#### 2. PROPERTY-RELATED REQUIREMENTS

- a. A Transportation Assessment is required of this development to assess connectivity with and impacts to the surrounding transportation network. The results of this assessment may inform additional requirements. Please contact the development technician for this file to obtain terms of reference for completing the analysis.
- b. Approximately 0.8 m road dedication along the entire frontage of North-South Lane is required to achieve a ROW width of 7.6 m in accordance with OCP Functional Road Classification objectives.
- c. Approximately 0.8 m road dedication along the entire frontage of East-West Lane is required to achieve a ROW width of 7.6 m in accordance with OCP Functional Road Classification objectives.
- d. Road dedication at the corner of Coronation Ave and North-South Lane is required as necessary to provide 3m x 3m corner cut.
- e. Road dedication at the corner of North-South Lane and East-West Lane is required as necessary to provide 5m x 5m corner cut.

Nelson Chapman P.Eng.

Development Engineering Manager

Site plan- Coronation
1:120

**STOREYS:** Requesting the variance to increase the height from 15 storeys to 19 storeys. **UNITS:** 138

FSR: 4.75 (Meets max. allowed FSR of 4.75) HEIGHT: 55.7m (Meets Max. allowed height of 56 m)

LOCATION: 659-651-643-635-627 Coronation Ave., Kelowna BC

PARKING: 92 residential, 2 Daycare stalls, 1 Car share

This project consists of 138 purpose-built rental apartment homes, plus a child care center. The development aims to create a community within a tower that celebrates and fosters Kelowna's art community, children, and the environment. This project proposes the minimum number of parking stalls by taking advantage of all the parking reduction bylaws, providing bonus number of bicycle stalls and one carshare.

The proposed childcare center will supply the neighbourhood with much needed child care services with its own separate access and elevator at the corner of Coronation Ave and the lane. The child care center connects to the neighbourhood by a small playground at its entrance. Three unique artist residences at grade will integrate art into the fabric of the city. Bird friendly design for the windows is one of the sustainable measures utilized in this project that protects Kelowna's wildlife and biodiversity.

The development commits to contributing to the public amenity and street scape funding.

FILE NUMBERS: Z23-0070, DP23-0184 and DVP23-0185