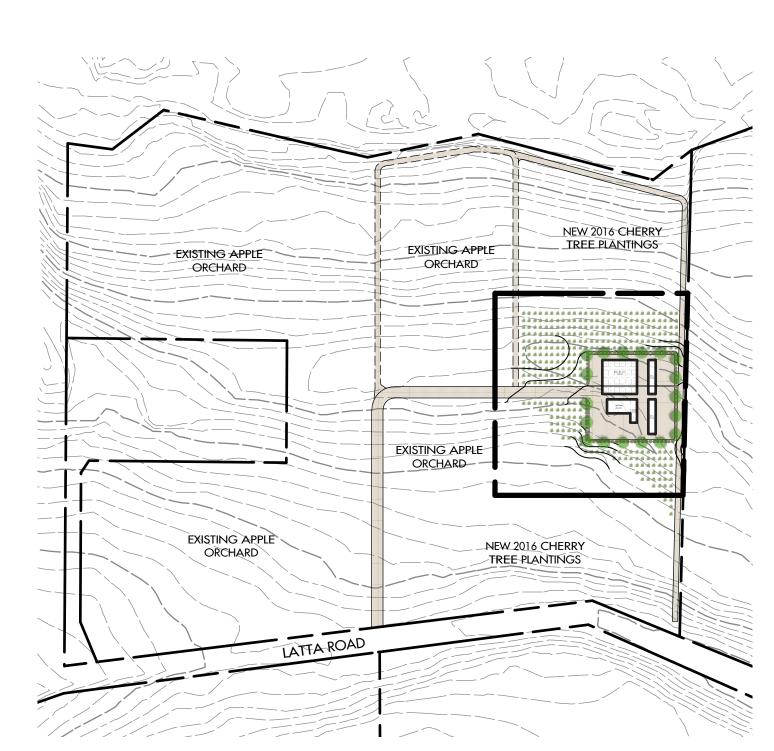

KEY MAP SCALE: 1:2000

#### **GRADING & DRAINAGE LEGEND**

\_\_\_\_\_280.0 + 279.55 1.0%

EXISTING CONTOURS PROPOSED SPOT ELEVATION PROPOSED SLOPE

SWALE 

### **GRADING & DRAINAGE NOTES**

1. BRITISH COLUMBIA LANDSCAPE STANDARD ALL WORK OF THE CONTRACTOR SHALL MEET OR EXCEED ALL STANDARDS OR SPECIFICATIONS ESTABLISHED IN THE LATEST EDITION OF THE BC LANDSCAPE STANDARD, PUBLISHED JOINTLY BY THE BC LANDSCAPE & NURSERY ASSOCIATION (BCLNA) AND THE BRITISH COLUMBIA SOCIETY OF LANDSCAPE ARCHITECTS (BCSLA). 2. POSITIVE DRAINAGE

ALL PROPOSED PAVING, TURF AREAS & PLANTING AREAS SHALL SMOOTHLY CONFORM TO EXISTING ADJACENT FEATURES. PROVIDE POSITIVE DRAINAGE ON ALL PAVING & THROUGHOUT ALL PLANTING AREAS.

## **PLANTING NOTES**

1. PLANT MATERIAL AND CONSTRUCTION METHODS SHALL MEET OR EXCEED B.C.L