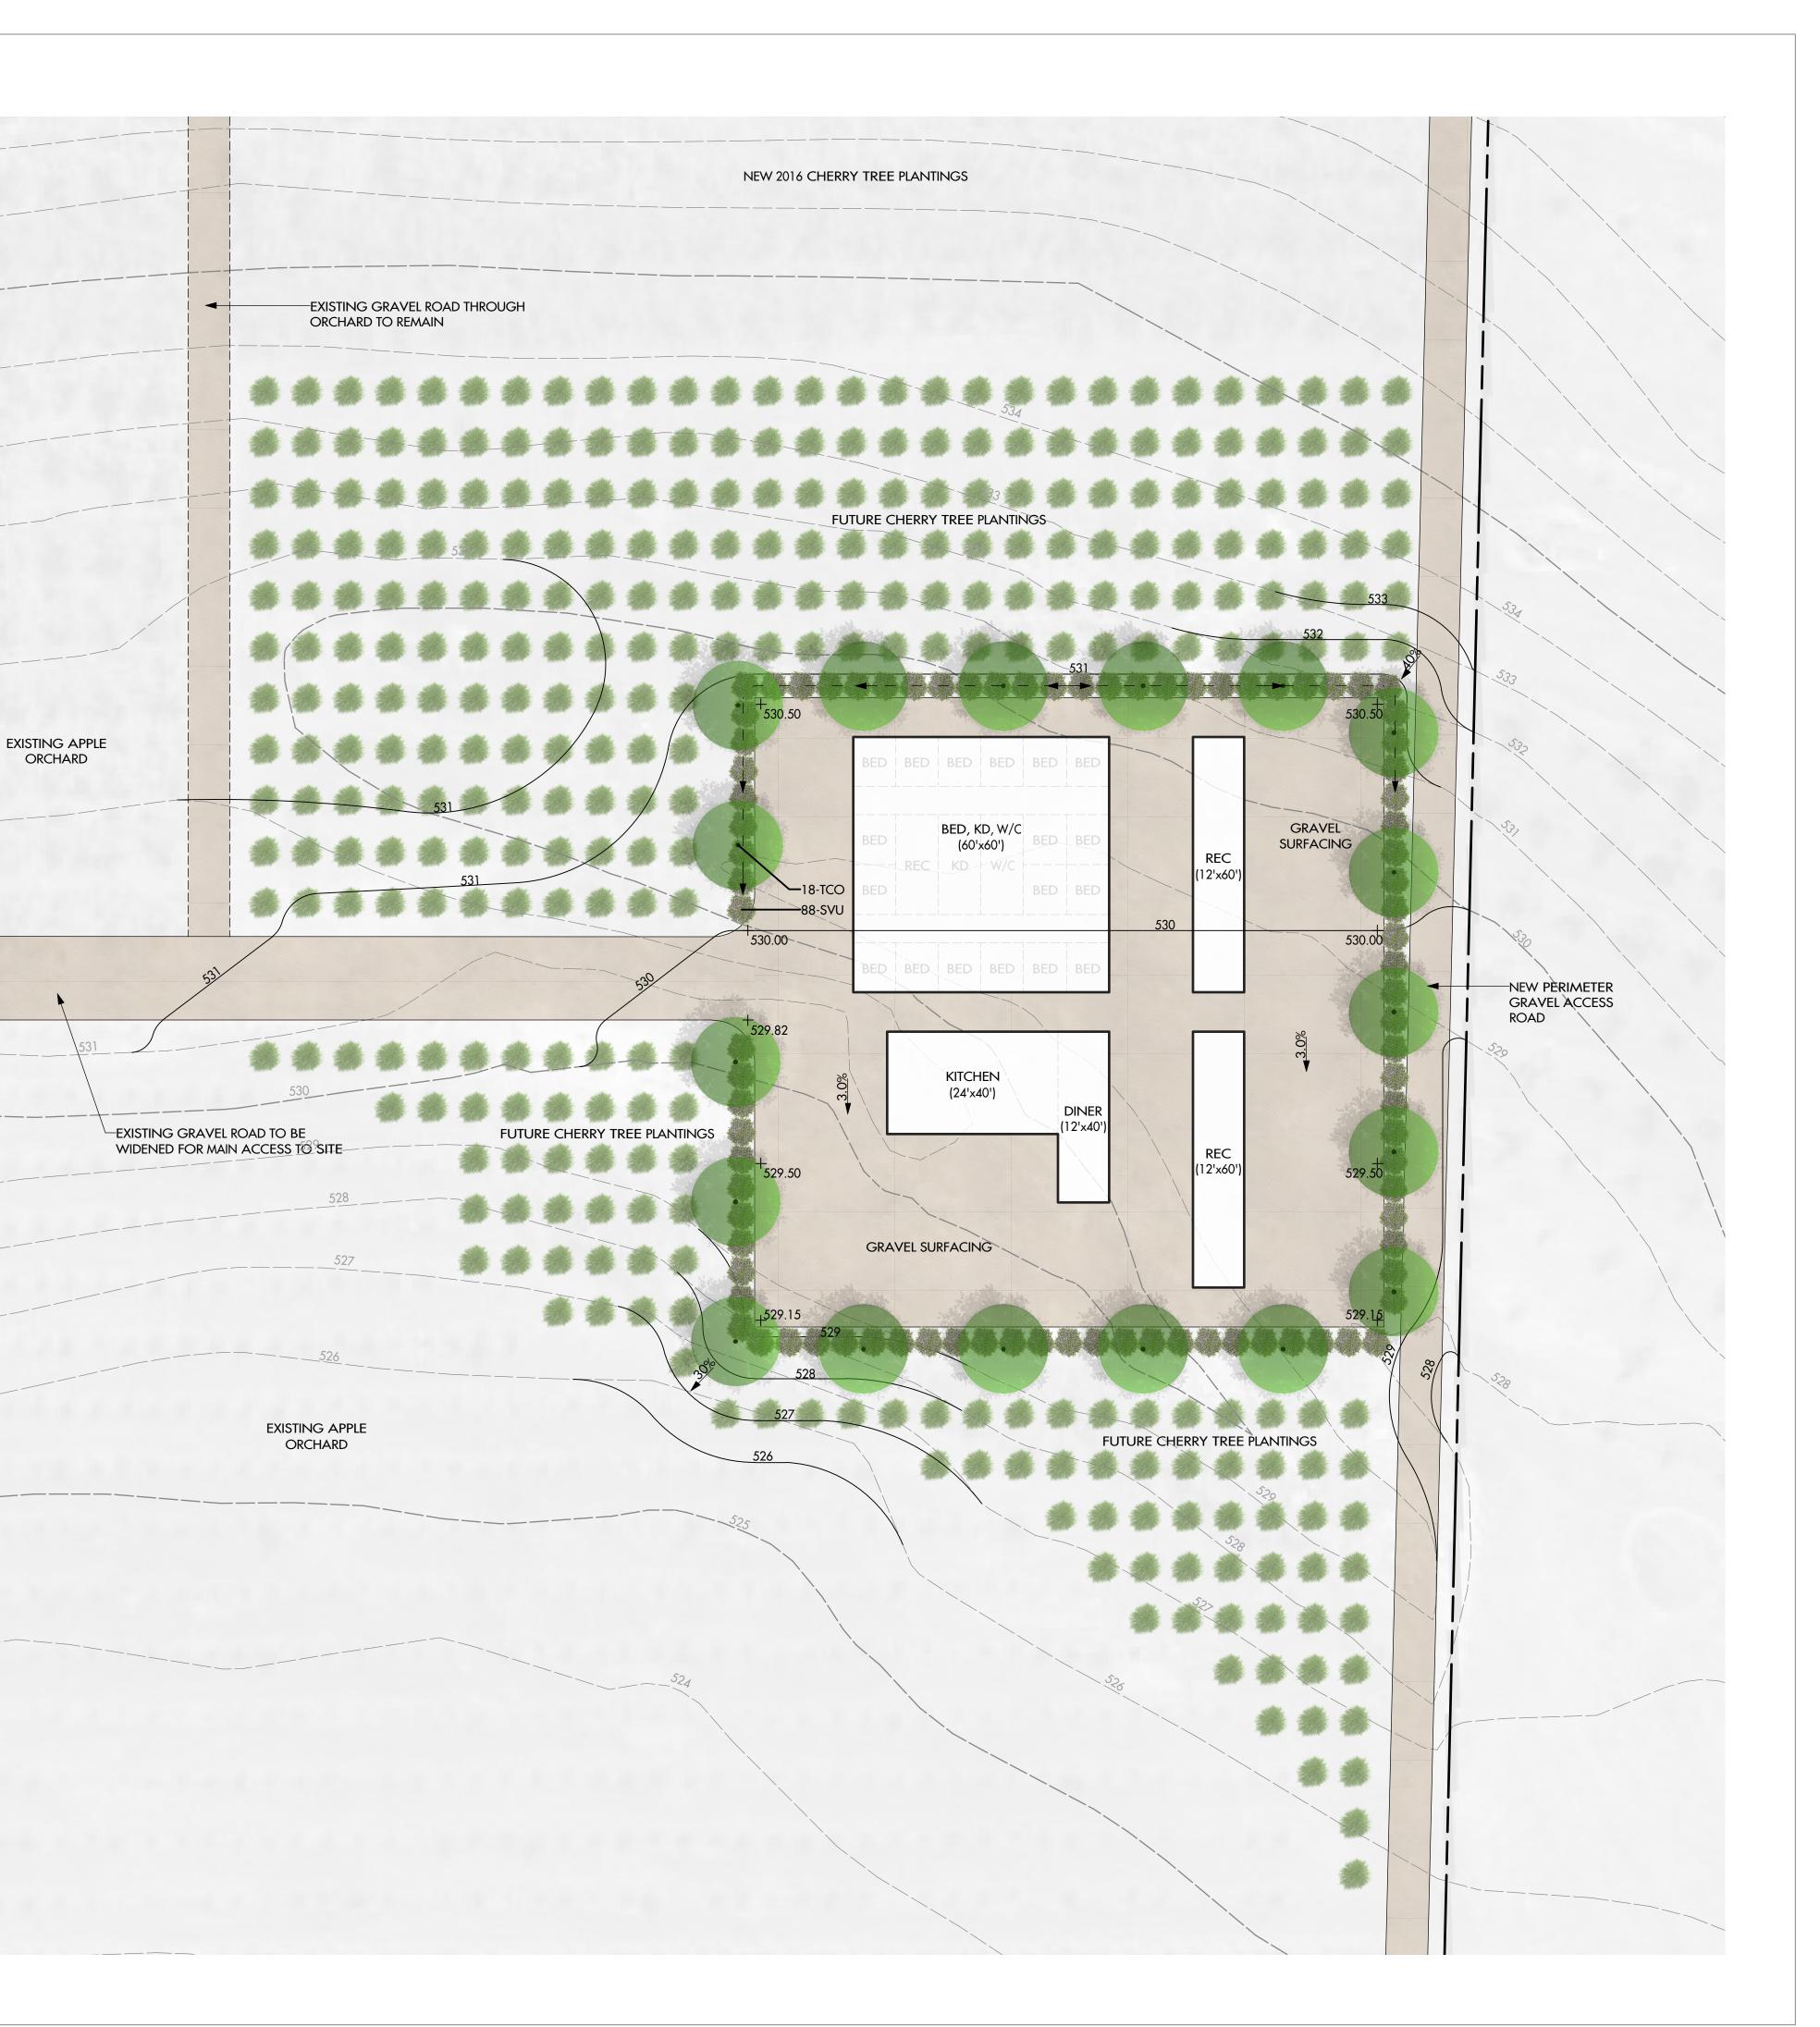

#### **GRADING & DRAINAGE LEGEND**

\_\_\_\_\_280.0 + 279.55 1.0%

EXISTING CONTOURS PROPOSED SPOT ELEVATION PROPOSED SLOPE

SWALE 

### **GRADING & DRAINAGE NOTES**

1. BRITISH COLUMBIA LANDSCAPE STANDARD ALL WORK OF THE CONTRACTOR SHALL MEET OR EXCEED ALL STANDARDS OR SPECIFICATIONS ESTABLISHED IN THE LATEST EDITION OF THE BC LANDSCAPE STANDARD, PUBLISHED JOINTLY BY THE BC LANDSCAPE & NURSERY ASSOCIATION (BCLNA) AND THE BRITISH COLUMBIA SOCIETY OF LANDSCAPE ARCHITECTS (BCSLA). 2. POSITIVE DRAINAGE

ALL PROPOSED PAVING, TURF AREAS & PLANTING AREAS SHALL SMOOTHLY CONFORM TO EXISTING ADJACENT FEATURES. PROVIDE POSITIVE DRAINAGE ON ALL PAVING & THROUGHOUT ALL PLANTING AREAS.

## **PLANTING NOTES**

1. PLANT MATERIAL AND CONSTRUCTION METHODS SHALL MEET OR EXCEED B.C.L.N.A. STANDARDS.

2. ALL SOFT LANDSCAPE AREAS SHALL BE WATERED BY A FULLY AUTOMATIC TIMED UNDERGROUND IRRIGATION SYSTEM.

3. TREE AND SHRUB BEDS TO BE DRESSED IN A MINIMUM 50mm DOUGLAS RED FIR MULCH OR ROCK MULCH, AS SHOWN IN PLANS. DO NOT PLACE WEED MAT UNDERNEATH TREE AND SHRUB BEDS.

4. TREE AND SHRUB BEDS TO RECEIVE A MINIMUM 300mm DEPTH TOPSOIL PLACEMENT.

5. TURF AREAS FROM SOD SHALL BE NO. 1 GRADE GROWN FROM CERTIFIED SEED OF IMPROVED CULTIVARS REGISTERED FOR SALE IN B.C. AND SHALL BE TOLERANT OF DROUGHT CONDITIONS. A MINIMUM OF 100mm DEPTH OF GROWING MEDIUM IS REQUIRED BENEATH TURF AREAS. TURF AREAS SHALL MEET EXISTING GRADES AND HARD SURFACES FLUSH.

# PLANT LIST

KEY QTY BOTANICAL NAME TREES TCO 18 TILIA CORDATA 'BAILEYI' SHAMROCK LINDEN 6cm CAL. SHRUBS

COMMON NAME

SIZE / SPACING & REMARKS

SVU 88 SYRINGA VULGARIS

COMMON LILAC

#01 CONT. /2.0M O.C. SPACING