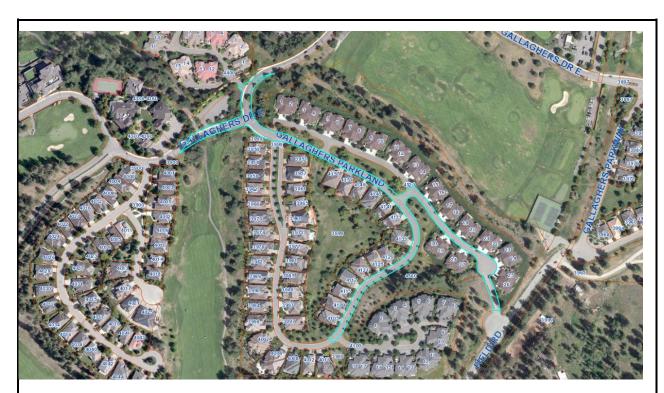

Lane           | CD6 | RU1  |
| 1023 | LOT 4 SECTION 22 TOWNSHIP 23 ODYD<br>PLAN KAP52925                          | 3086 Quail Run Dr         | CD6 | RU1  |
| 1024 | LOT 3 SECTION 22 TOWNSHIP 23 ODYD<br>PLAN KAP52925                          | 3090 Quail Run Dr         | CD6 | RU1  |
| 1025 | LOT 2 SECTION 22 TOWNSHIP 23 ODYD<br>PLAN KAP52925                          | 3094 Quail Run Dr         | CD6 | RU1  |
| 1026 | LOT 1 SECTION 22 TOWNSHIP 23 ODYD<br>PLAN KAP52925                          | 3098 Quail Run Dr         | CD6 | RU1  |
| 1027 | Lot PARK Section 1, 11, & 12 Township 26<br>ODYD Plan Number 48306          | 3730 Field Rd - See Map 3 | CD6 | P3   |
| 1028 | LOT C SECTIONS 22 AND 23 TOWNSHIP 23<br>ODYD PLAN 1632 EXCEPT PLAN KAP47192 | 2591 Dry Valley Rd        | CD6 | P3LP |



Appendix C: Map "1"
Address: Gallaghers Parkland





Appendix C: Map "2" Address: 3730 Field Rd





Appendix C: Map "3" Address: 3730 Field Rd





Appendix C: Map Address: 1890 Capistrano Dr









Appendix C: Map "7" Address: 2500 Quail Pl





Appendix C: Map "8" Address: Gallaghers Canyon Blvd