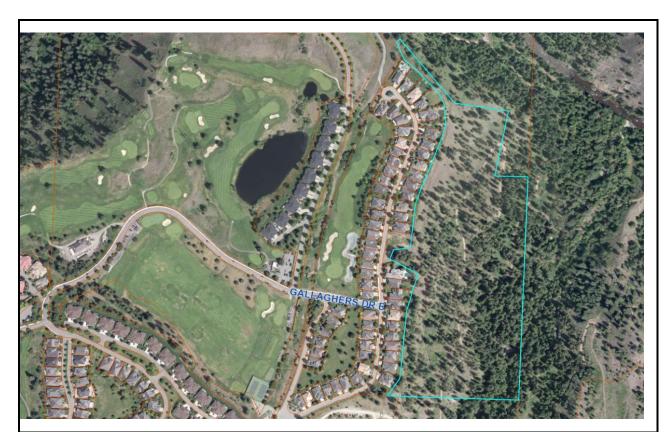

| 3086 Quail Run Dr         | CD6 | RU1  |
| 1024 | LOT 3 SECTION 22 TOWNSHIP 23 ODYD<br>PLAN KAP52925                          | 3090 Quail Run Dr         | CD6 | RU1  |
| 1025 | LOT 2 SECTION 22 TOWNSHIP 23 ODYD<br>PLAN KAP52925                          | 3094 Quail Run Dr         | CD6 | RU1  |
| 1026 | LOT 1 SECTION 22 TOWNSHIP 23 ODYD<br>PLAN KAP52925                          | 3098 Quail Run Dr         | CD6 | RU1  |
| 1027 | Lot PARK Section 1, 11, & 12 Township 26<br>ODYD Plan Number 48306          | 3730 Field Rd - See Map 3 | CD6 | P3   |
| 1028 | LOT C SECTIONS 22 AND 23 TOWNSHIP 23<br>ODYD PLAN 1632 EXCEPT PLAN KAP47192 | 2591 Dry Valley Rd        | CD6 | P3LP |



Appendix C: Map "1"
Address: Gallaghers Parkland





Appendix C: Map "2" Address: 3730 Field Rd





Appendix C: Map "3" Address: 3730 Field Rd





Appendix C: Map Address: 1890 Capistrano Dr









Appendix C: Map "7" Address: 2500 Quail Pl





Appendix C: Map "8" Address: Gallaghers Canyon Blvd