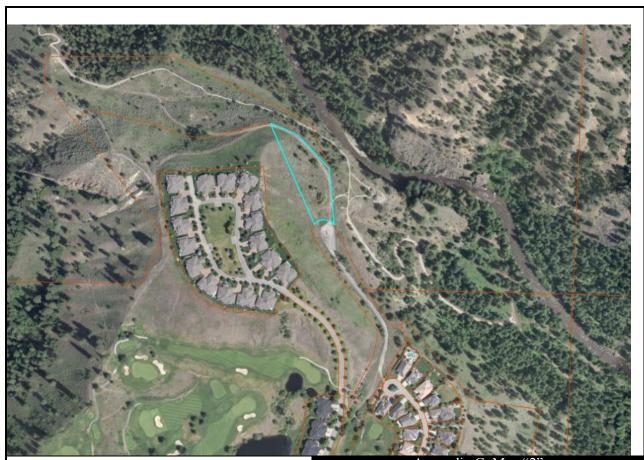

22 TOWNSHIP 23 ODYD<br>PLAN KAP52925                          | 3086 Quail Run Dr         | CD6 | RU1  |
| 1024 | LOT 3 SECTION 22 TOWNSHIP 23 ODYD<br>PLAN KAP52925                          | 3090 Quail Run Dr         | CD6 | RU1  |
| 1025 | LOT 2 SECTION 22 TOWNSHIP 23 ODYD<br>PLAN KAP52925                          | 3094 Quail Run Dr         | CD6 | RU1  |
| 1026 | LOT 1 SECTION 22 TOWNSHIP 23 ODYD<br>PLAN KAP52925                          | 3098 Quail Run Dr         | CD6 | RU1  |
| 1027 | Lot PARK Section 1, 11, & 12 Township 26<br>ODYD Plan Number 48306          | 3730 Field Rd - See Map 3 | CD6 | P3   |
| 1028 | LOT C SECTIONS 22 AND 23 TOWNSHIP 23<br>ODYD PLAN 1632 EXCEPT PLAN KAP47192 | 2591 Dry Valley Rd        | CD6 | P3LP |



Appendix C: Map "1"
Address: Gallaghers Parkland





Appendix C: Map "2" Address: 3730 Field Rd





Appendix C: Map "3" Address: 3730 Field Rd





Appendix C: Map Address: 1890 Capistrano Dr









Appendix C: Map "7" Address: 2500 Quail Pl





Appendix C: Map "8" Address: Gallaghers Canyon Blvd