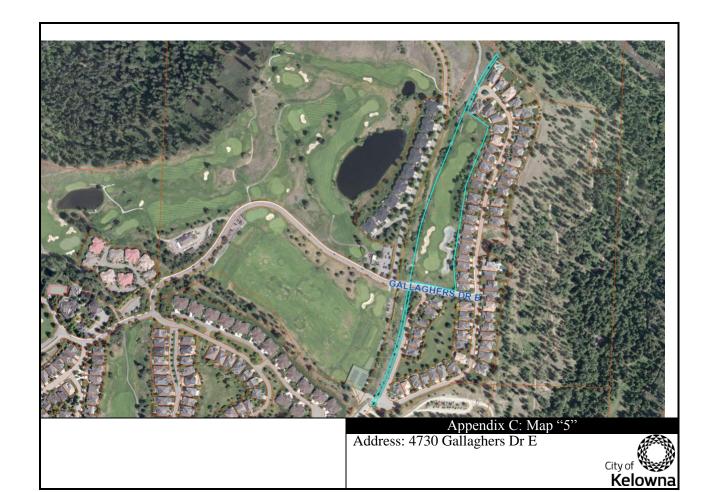

## Appendix "A"

| No. | Legal Description                                                                                                                                                                         | Address               | Current<br>Zone | New<br>Zone       |
|-----|-------------------------------------------------------------------------------------------------------------------------------------------------------------------------------------------|-----------------------|-----------------|-------------------|
| 1   | LOT 2 SECTION 31 TOWNSHIP 27 ODYD PLAN KAP80993 EXCEPT PLANS KAP85114, KAP90346 AND EPP50442                                                                                              | 1800 Tower Ranch Blvd | CD6             | RU6<br>P3<br>RU1H |
| 2   | LOT 8 SECTION 31 TOWNSHIP 27 ODYD<br>PLAN EPP50442                                                                                                                                        | 1804 Tower Ranch Blvd | CD6             | RU1H              |
| 3   | LOT 7 SECTION 31 TOWNSHIP 27 ODYD<br>PLAN EPP50442                                                                                                                                        | 1808 Tower Ranch Blvd | CD6             | RU1H              |
| 4   | LOT 6 SECTION 31 TOWNSHIP 27 ODYD<br>PLAN EPP50442                                                                                                                                        | 1812 Tower Ranch Blvd | CD6             | RU1H              |
| 5   | LOT 5 SECTION 31 TOWNSHIP 27 ODYD<br>PLAN EPP50442                                                                                                                                        | 1816 Tower Ranch Blvd | CD6             | RU1H              |
| 6   | LOT 4 SECTION 31 TOWNSHIP 27 ODYD<br>PLAN EPP50442                                                                                                                                        | 1820 Tower Ranch Blvd | CD6             | RU1H              |
| 7   | LOT 3 SECTION 31 TOWNSHIP 27 ODYD<br>PLAN EPP50442                                                                                                                                        | 1824 Tower Ranch Blvd | CD6             | RU1H              |
| 8   | LOT 2 SECTION 31 TOWNSHIP 27 ODYD<br>PLAN EPP50442                                                                                                                                        | 1828 Tower Ranch Blvd | CD6             | RU1H              |
| 9   | LOT 1 SECTION 31 TOWNSHIP 27 ODYD<br>PLAN EPP50442                                                                                                                                        | 1832 Tower Ranch Blvd | CD6             | RU1H              |
| 10  | LOT 3 SECTION 31 TOWNSHIP 27 ODYD<br>PLAN KAP80993 EXCEPT STRATA PLAN<br>EPS2195 (PHASE 1)                                                                                                | 1511 Tower Ranch Dr   | CD6             | RU5<br>RM2<br>P3  |
| 11  | STRATA LOT 28 SECTION 31 TOWNSHIP 27 ODYD STRATA PLAN EPS2195 TOGETHER WITH AN INTEREST IN THE COMMON PROPERTY IN PROPORTION TO THE UNIT ENTITLEMENT OF THE STRATA LOT AS SHOWN ON FORM V | 1683 Tower Ranch Dr   | CD6             | RU5               |
| 12  | STRATA LOT 27 SECTION 31 TOWNSHIP 27 ODYD STRATA PLAN EPS2195 TOGETHER WITH AN INTEREST IN THE COMMON PROPERTY IN PROPORTION TO THE UNIT ENTITLEMENT OF THE STRATA LOT AS SHOWN ON FORM V | 1687 Tower Ranch Dr   | CD6             | RU5               |
| 13  | STRATA LOT 26 SECTION 31 TOWNSHIP 27 ODYD STRATA PLAN EPS2195 TOGETHER WITH AN INTEREST IN THE COMMON PROPERTY IN PROPORTION TO THE UNIT ENTITLEMENT OF THE STRATA LOT AS SHOWN ON FORM V | 1691 Tower Ranch Dr   | CD6             | RU5               |
| 14  | STRATA LOT 25 SECTION 31 TOWNSHIP 27<br>ODYD STRATA PLAN EPS2195                                                                                                                          | 1695 Tower Ranch Dr   | CD6             | RU5               |