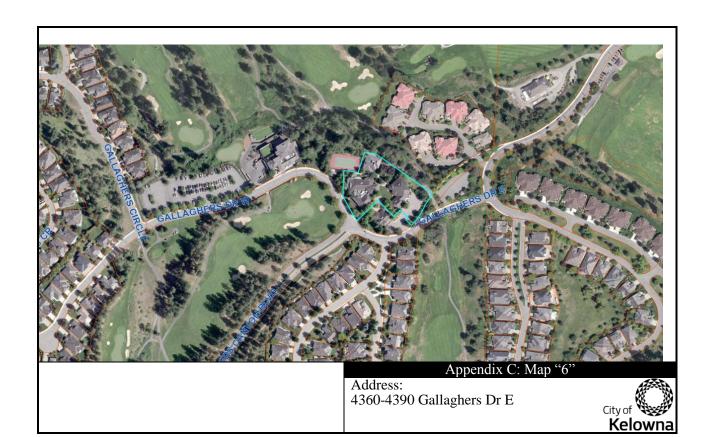

## Appendix "A"

| No. | Legal Description                                                                                                                                                                         | Address               | Current<br>Zone | New<br>Zone       |
|-----|-------------------------------------------------------------------------------------------------------------------------------------------------------------------------------------------|-----------------------|-----------------|-------------------|
| 1   | LOT 2 SECTION 31 TOWNSHIP 27 ODYD PLAN KAP80993 EXCEPT PLANS KAP85114, KAP90346 AND EPP50442                                                                                              | 1800 Tower Ranch Blvd | CD6             | RU6<br>P3<br>RU1H |
| 2   | LOT 8 SECTION 31 TOWNSHIP 27 ODYD<br>PLAN EPP50442                                                                                                                                        | 1804 Tower Ranch Blvd | CD6             | RU1H              |
| 3   | LOT 7 SECTION 31 TOWNSHIP 27 ODYD<br>PLAN EPP50442                                                                                                                                        | 1808 Tower Ranch Blvd | CD6             | RU1H              |
| 4   | LOT 6 SECTION 31 TOWNSHIP 27 ODYD<br>PLAN EPP50442                                                                                                                                        | 1812 Tower Ranch Blvd | CD6             | RU1H              |
| 5   | LOT 5 SECTION 31 TOWNSHIP 27 ODYD<br>PLAN EPP50442                                                                                                                                        | 1816 Tower Ranch Blvd | CD6             | RU1H              |
| 6   | LOT 4 SECTION 31 TOWNSHIP 27 ODYD<br>PLAN EPP50442                                                                                                                                        | 1820 Tower Ranch Blvd | CD6             | RU1H              |
| 7   | LOT 3 SECTION 31 TOWNSHIP 27 ODYD<br>PLAN EPP50442                                                                                                                                        | 1824 Tower Ranch Blvd | CD6             | RU1H              |
| 8   | LOT 2 SECTION 31 TOWNSHIP 27 ODYD<br>PLAN EPP50442                                                                                                                                        | 1828 Tower Ranch Blvd | CD6             | RU1H              |
| 9   | LOT 1 SECTION 31 TOWNSHIP 27 ODYD<br>PLAN EPP50442                                                                                                                                        | 1832 Tower Ranch Blvd | CD6             | RU1H              |
| 10  | LOT 3 SECTION 31 TOWNSHIP 27 ODYD<br>PLAN KAP80993 EXCEPT STRATA PLAN<br>EPS2195 (PHASE 1)                                                                                                | 1511 Tower Ranch Dr   | CD6             | RU5<br>RM2<br>P3  |
| 11  | STRATA LOT 28 SECTION 31 TOWNSHIP 27 ODYD STRATA PLAN EPS2195 TOGETHER WITH AN INTEREST IN THE COMMON PROPERTY IN PROPORTION TO THE UNIT ENTITLEMENT OF THE STRATA LOT AS SHOWN ON FORM V | 1683 Tower Ranch Dr   | CD6             | RU5               |
| 12  | STRATA LOT 27 SECTION 31 TOWNSHIP 27 ODYD STRATA PLAN EPS2195 TOGETHER WITH AN INTEREST IN THE COMMON PROPERTY IN PROPORTION TO THE UNIT ENTITLEMENT OF THE STRATA LOT AS SHOWN ON FORM V | 1687 Tower Ranch Dr   | CD6             | RU5               |
| 13  | STRATA LOT 26 SECTION 31 TOWNSHIP 27 ODYD STRATA PLAN EPS2195 TOGETHER WITH AN INTEREST IN THE COMMON PROPERTY IN PROPORTION TO THE UNIT ENTITLEMENT OF THE STRATA LOT AS SHOWN ON FORM V | 1691 Tower Ranch Dr   | CD6             | RU5               |
| 14  | STRATA LOT 25 SECTION 31 TOWNSHIP 27<br>ODYD STRATA PLAN EPS2195                                                                                                                          | 1695 Tower Ranch Dr   | CD6             | RU5               |