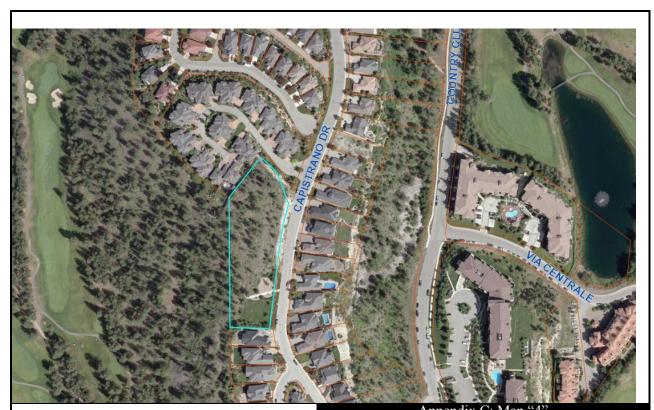

| RU1  |
| 1024 | LOT 3 SECTION 22 TOWNSHIP 23 ODYD<br>PLAN KAP52925                          | 3090 Quail Run Dr         | CD6 | RU1  |
| 1025 | LOT 2 SECTION 22 TOWNSHIP 23 ODYD<br>PLAN KAP52925                          | 3094 Quail Run Dr         | CD6 | RU1  |
| 1026 | LOT 1 SECTION 22 TOWNSHIP 23 ODYD<br>PLAN KAP52925                          | 3098 Quail Run Dr         | CD6 | RU1  |
| 1027 | Lot PARK Section 1, 11, & 12 Township 26<br>ODYD Plan Number 48306          | 3730 Field Rd - See Map 3 | CD6 | P3   |
| 1028 | LOT C SECTIONS 22 AND 23 TOWNSHIP 23<br>ODYD PLAN 1632 EXCEPT PLAN KAP47192 | 2591 Dry Valley Rd        | CD6 | P3LP |



Appendix C: Map "1"
Address: Gallaghers Parkland





Appendix C: Map "2" Address: 3730 Field Rd





Appendix C: Map "3" Address: 3730 Field Rd





Appendix C: Map Address: 1890 Capistrano Dr









Appendix C: Map "7" Address: 2500 Quail Pl





Appendix C: Map "8" Address: Gallaghers Canyon Blvd